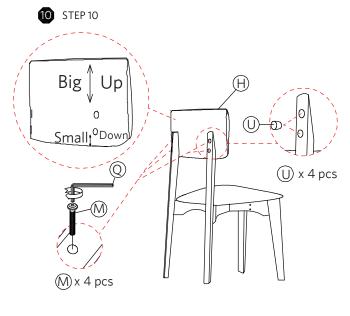

ce to avoid the parts from being scratched.
- 8 Keep the product away from heat and humidity.
- Solution Light blue stains and natural wood knots on the product are not considered defects.



#### **PART LIST**









Supporter 2Pcs







































PAGE 1 OF 4 Ref : 25-4701A/DP/270219

## SCISSOR STUDY SET ITEM NO.25-4701A

# NA 木 U R A L SIGNATURE

#### HARDWARE LIST

- M JCBC Screw M6 x 25mm 6Pcs
- JCBC Screw M6 x 35mm 10Pcs
- O JCBC Screw M6 x 50mm 2Pcs
- Wood Dowel M8 x 30mm 4Pcs









Allen Key M4 1Pc



S Spring washer M6 6Pcs

Flat washer M6 x 13 x 1.0mm 6Pcs









Wood button 4Pcs







## IMPROPER USE:





### **ASSEMBLY INSTRUCTIONS**





2 STEP 2



3 STEP 3













# SCISSOR STUDY SET ITEM NO.25-4701A

### **ASSEMBLY INSTRUCTIONS**















11 STEP 11