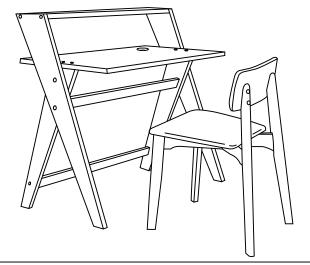

avoid the parts from being scratched.
- 8 Keep the product away from heat and humidity.
- Solution Light blue stains and natural wood knots on the product are not considered defects.



#### **PART LIST**









Supporter 2Pcs







































PAGE 1 OF 4 Ref : 25-4701A/DP/270219

## SCISSOR STUDY SET ITEM NO.25-4701A

# NA 木 U R A L SIGNATURE

#### HARDWARE LIST

- M JCBC Screw M6 x 25mm 6Pcs
- JCBC Screw M6 x 35mm 10Pcs
- O JCBC Screw M6 x 50mm 2Pcs
- Wood Dowel M8 x 30mm 4Pcs









Allen Key M4 1Pc



S Spring washer M6 6Pcs

Flat washer M6 x 13 x 1.0mm 6Pcs









Wood button 4Pcs







## IMPROPER USE:





### **ASSEMBLY INSTRUCTIONS**





2 STEP 2



3 STEP 3













# SCISSOR STUDY SET ITEM NO.25-4701A

### **ASSEMBLY INSTRUCTIONS**















11 STEP 11