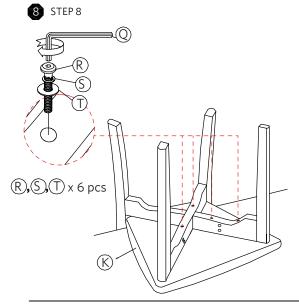

urface to avoid the parts from being scratched.
- 8 Keep the product away from heat and humidity.
- Solution Light blue stains and natural wood knots on the product are not considered defects.



#### **PART LIST**









Supporter 2Pcs







































PAGE 1 OF 4 Ref : 25-4701A/DP/270219

## SCISSOR STUDY SET ITEM NO.25-4701A

# NA 木 U R A L SIGNATURE

#### HARDWARE LIST

- M JCBC Screw M6 x 25mm 6Pcs
- JCBC Screw M6 x 35mm 10Pcs
- O JCBC Screw M6 x 50mm 2Pcs
- Wood Dowel M8 x 30mm 4Pcs









Allen Key M4 1Pc



S Spring washer M6 6Pcs

Flat washer M6 x 13 x 1.0mm 6Pcs









Wood button 4Pcs







## IMPROPER USE:





### **ASSEMBLY INSTRUCTIONS**





2 STEP 2



3 STEP 3













# SCISSOR STUDY SET ITEM NO.25-4701A

### **ASSEMBLY INSTRUCTIONS**















11 STEP 11