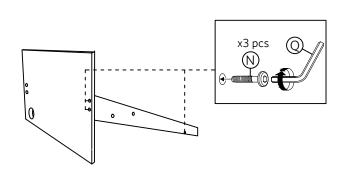

w.
- 6 You may receive extra hardware with your unit.
- Place all parts on a clean and smooth surface to avoid the parts from being scratched.
- 8 Keep the product away from heat and humidity.
- Solution Light blue stains and natural wood knots on the product are not considered defects.



#### **PART LIST**









Supporter 2Pcs







































PAGE 1 OF 4 Ref : 25-4701A/DP/270219

## SCISSOR STUDY SET ITEM NO.25-4701A

# NA 木 U R A L SIGNATURE

#### HARDWARE LIST

- M JCBC Screw M6 x 25mm 6Pcs
- JCBC Screw M6 x 35mm 10Pcs
- O JCBC Screw M6 x 50mm 2Pcs
- Wood Dowel M8 x 30mm 4Pcs









Allen Key M4 1Pc



S Spring washer M6 6Pcs

Flat washer M6 x 13 x 1.0mm 6Pcs









Wood button 4Pcs







## IMPROPER USE:





### **ASSEMBLY INSTRUCTIONS**





2 STEP 2



3 STEP 3













# SCISSOR STUDY SET ITEM NO.25-4701A

### **ASSEMBLY INSTRUCTIONS**















11 STEP 11