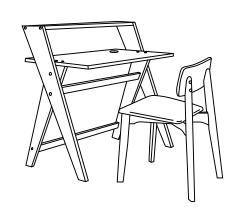

# NA 木 URAL SIGNATURE

#### **TIPS**

- 1 Please review all parts and hardware before disposing of any packaging.
- 2 Check to be sure that all parts and hardware before you start to assembly.
- **3** Before beginning assembly, separate each type of screw.
- 4 Using a screw that is too long will cause damage.
- 5 Carefully study the screw diagrams below.
- 6 You may receive extra hardware with your unit.
- Place all parts on a clean and smooth surface to avoid the parts from being scratched.
- 8 Keep the product away from heat and humidity.
- Solution Light blue stains and natural wood knots on the product are not considered defects.



#### **PART LIST**









Supporter 2Pcs







































PAGE 1 OF 4 Ref : 25-4701A/DP/270219

## SCISSOR STUDY SET ITEM NO.25-4701A

# NA 木 U R A L SIGNATURE

#### HARDWARE LIST

- M JCBC Screw M6 x 25mm 6Pcs
- JCBC Screw M6 x 35mm 10Pcs
- O JCBC Screw M6 x 50mm 2Pcs
- Wood Dowel M8 x 30mm 4Pcs









Allen Key M4 1Pc



S Spring washer M6 6Pcs

Flat washer M6 x 13 x 1.0mm 6Pcs









Wood button 4Pcs







## IMPROPER USE:





### **ASSEMBLY INSTRUCTIONS**





2 STEP 2



3 STEP 3













# SCISSOR STUDY SET ITEM NO.25-4701A

### **ASSEMBLY INSTRUCTIONS**















11 STEP 11