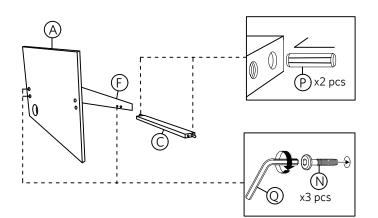

iagrams below.
- 6 You may receive extra hardware with your unit.
- Place all parts on a clean and smooth surface to avoid the parts from being scratched.
- 8 Keep the product away from heat and humidity.
- Solution Light blue stains and natural wood knots on the product are not considered defects.



#### **PART LIST**









Supporter 2Pcs







































PAGE 1 OF 4 Ref : 25-4701A/DP/270219

## SCISSOR STUDY SET ITEM NO.25-4701A

# NA 木 U R A L SIGNATURE

#### HARDWARE LIST

- M JCBC Screw M6 x 25mm 6Pcs
- JCBC Screw M6 x 35mm 10Pcs
- O JCBC Screw M6 x 50mm 2Pcs
- Wood Dowel M8 x 30mm 4Pcs









Allen Key M4 1Pc



S Spring washer M6 6Pcs

Flat washer M6 x 13 x 1.0mm 6Pcs









Wood button 4Pcs







## IMPROPER USE:





### **ASSEMBLY INSTRUCTIONS**





2 STEP 2



3 STEP 3













# SCISSOR STUDY SET ITEM NO.25-4701A

### **ASSEMBLY INSTRUCTIONS**















11 STEP 11