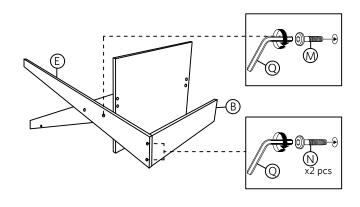

receive extra hardware with your unit.
- Place all parts on a clean and smooth surface to avoid the parts from being scratched.
- 8 Keep the product away from heat and humidity.
- Solution Light blue stains and natural wood knots on the product are not considered defects.



#### **PART LIST**









Supporter 2Pcs







































PAGE 1 OF 4 Ref : 25-4701A/DP/270219

## SCISSOR STUDY SET ITEM NO.25-4701A

# NA 木 U R A L SIGNATURE

#### HARDWARE LIST

- M JCBC Screw M6 x 25mm 6Pcs
- JCBC Screw M6 x 35mm 10Pcs
- O JCBC Screw M6 x 50mm 2Pcs
- Wood Dowel M8 x 30mm 4Pcs









Allen Key M4 1Pc



S Spring washer M6 6Pcs

Flat washer M6 x 13 x 1.0mm 6Pcs









Wood button 4Pcs







## IMPROPER USE:





### **ASSEMBLY INSTRUCTIONS**





2 STEP 2



3 STEP 3













# SCISSOR STUDY SET ITEM NO.25-4701A

### **ASSEMBLY INSTRUCTIONS**















11 STEP 11