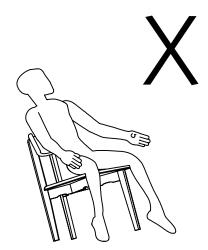

ge.
- 5 Carefully study the screw diagrams below.
- 6 You may receive extra hardware with your unit.
- Place all parts on a clean and smooth surface to avoid the parts from being scratched.
- 8 Keep the product away from heat and humidity.
- Solution Light blue stains and natural wood knots on the product are not considered defects.



#### **PART LIST**









Supporter 2Pcs







































PAGE 1 OF 4 Ref : 25-4701A/DP/270219

## SCISSOR STUDY SET ITEM NO.25-4701A

# NA 木 U R A L SIGNATURE

#### HARDWARE LIST

- M JCBC Screw M6 x 25mm 6Pcs
- JCBC Screw M6 x 35mm 10Pcs
- O JCBC Screw M6 x 50mm 2Pcs
- Wood Dowel M8 x 30mm 4Pcs









Allen Key M4 1Pc



S Spring washer M6 6Pcs

Flat washer M6 x 13 x 1.0mm 6Pcs









Wood button 4Pcs







## IMPROPER USE:





### **ASSEMBLY INSTRUCTIONS**





2 STEP 2



3 STEP 3













# SCISSOR STUDY SET ITEM NO.25-4701A

### **ASSEMBLY INSTRUCTIONS**















11 STEP 11