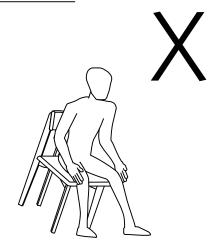

mage.
- 5 Carefully study the screw diagrams below.
- 6 You may receive extra hardware with your unit.
- Place all parts on a clean and smooth surface to avoid the parts from being scratched.
- 8 Keep the product away from heat and humidity.
- Solution Light blue stains and natural wood knots on the product are not considered defects.



#### **PART LIST**









Supporter 2Pcs







































PAGE 1 OF 4 Ref : 25-4701A/DP/270219

## SCISSOR STUDY SET ITEM NO.25-4701A

# NA 木 U R A L SIGNATURE

#### HARDWARE LIST

- M JCBC Screw M6 x 25mm 6Pcs
- JCBC Screw M6 x 35mm 10Pcs
- O JCBC Screw M6 x 50mm 2Pcs
- Wood Dowel M8 x 30mm 4Pcs









Allen Key M4 1Pc



S Spring washer M6 6Pcs

Flat washer M6 x 13 x 1.0mm 6Pcs









Wood button 4Pcs







## IMPROPER USE:





### **ASSEMBLY INSTRUCTIONS**





2 STEP 2



3 STEP 3













# SCISSOR STUDY SET ITEM NO.25-4701A

### **ASSEMBLY INSTRUCTIONS**















11 STEP 11