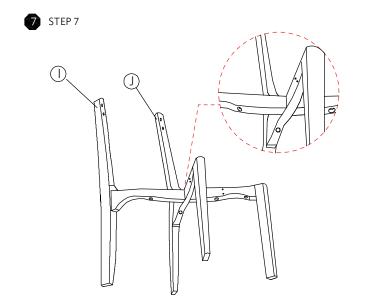

surface to avoid the parts from being scratched.
- 8 Keep the product away from heat and humidity.
- Solution Light blue stains and natural wood knots on the product are not considered defects.



#### **PART LIST**









Supporter 2Pcs







































PAGE 1 OF 4 Ref : 25-4701A/DP/270219

## SCISSOR STUDY SET ITEM NO.25-4701A

# NA 木 U R A L SIGNATURE

#### HARDWARE LIST

- M JCBC Screw M6 x 25mm 6Pcs
- JCBC Screw M6 x 35mm 10Pcs
- O JCBC Screw M6 x 50mm 2Pcs
- Wood Dowel M8 x 30mm 4Pcs









Allen Key M4 1Pc



S Spring washer M6 6Pcs

Flat washer M6 x 13 x 1.0mm 6Pcs









Wood button 4Pcs







## IMPROPER USE:





### **ASSEMBLY INSTRUCTIONS**





2 STEP 2



3 STEP 3













# SCISSOR STUDY SET ITEM NO.25-4701A

### **ASSEMBLY INSTRUCTIONS**















11 STEP 11