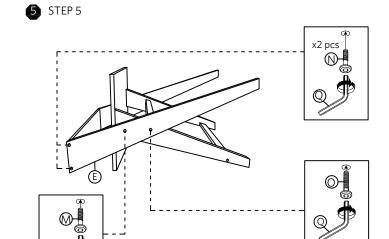

eive extra hardware with your unit.
- Place all parts on a clean and smooth surface to avoid the parts from being scratched.
- 8 Keep the product away from heat and humidity.
- Solution Light blue stains and natural wood knots on the product are not considered defects.



#### **PART LIST**









Supporter 2Pcs







































PAGE 1 OF 4 Ref : 25-4701A/DP/270219

## SCISSOR STUDY SET ITEM NO.25-4701A

# NA 木 U R A L SIGNATURE

#### HARDWARE LIST

- M JCBC Screw M6 x 25mm 6Pcs
- JCBC Screw M6 x 35mm 10Pcs
- O JCBC Screw M6 x 50mm 2Pcs
- Wood Dowel M8 x 30mm 4Pcs









Allen Key M4 1Pc



S Spring washer M6 6Pcs

Flat washer M6 x 13 x 1.0mm 6Pcs









Wood button 4Pcs







## IMPROPER USE:





### **ASSEMBLY INSTRUCTIONS**





2 STEP 2



3 STEP 3













# SCISSOR STUDY SET ITEM NO.25-4701A

### **ASSEMBLY INSTRUCTIONS**















11 STEP 11