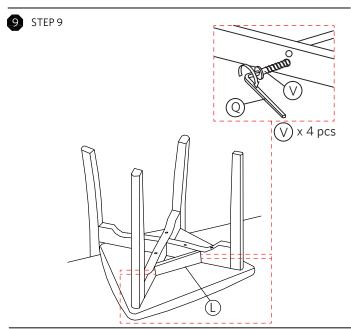

face to avoid the parts from being scratched.
- 8 Keep the product away from heat and humidity.
- Solution Light blue stains and natural wood knots on the product are not considered defects.



#### **PART LIST**









Supporter 2Pcs







































PAGE 1 OF 4 Ref : 25-4701A/DP/270219

## SCISSOR STUDY SET ITEM NO.25-4701A

# NA 木 U R A L SIGNATURE

#### HARDWARE LIST

- M JCBC Screw M6 x 25mm 6Pcs
- JCBC Screw M6 x 35mm 10Pcs
- O JCBC Screw M6 x 50mm 2Pcs
- Wood Dowel M8 x 30mm 4Pcs









Allen Key M4 1Pc



S Spring washer M6 6Pcs

Flat washer M6 x 13 x 1.0mm 6Pcs









Wood button 4Pcs







## IMPROPER USE:





### **ASSEMBLY INSTRUCTIONS**





2 STEP 2



3 STEP 3













# SCISSOR STUDY SET ITEM NO.25-4701A

### **ASSEMBLY INSTRUCTIONS**















11 STEP 11