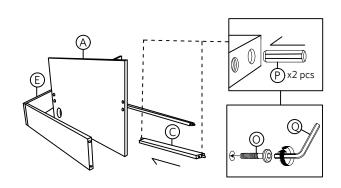

eceive extra hardware with your unit.
- Place all parts on a clean and smooth surface to avoid the parts from being scratched.
- 8 Keep the product away from heat and humidity.
- Solution Light blue stains and natural wood knots on the product are not considered defects.



#### **PART LIST**









Supporter 2Pcs







































PAGE 1 OF 4 Ref : 25-4701A/DP/270219

## SCISSOR STUDY SET ITEM NO.25-4701A

# NA 木 U R A L SIGNATURE

#### HARDWARE LIST

- M JCBC Screw M6 x 25mm 6Pcs
- JCBC Screw M6 x 35mm 10Pcs
- O JCBC Screw M6 x 50mm 2Pcs
- Wood Dowel M8 x 30mm 4Pcs









Allen Key M4 1Pc



S Spring washer M6 6Pcs

Flat washer M6 x 13 x 1.0mm 6Pcs









Wood button 4Pcs







## IMPROPER USE:





### **ASSEMBLY INSTRUCTIONS**





2 STEP 2



3 STEP 3













# SCISSOR STUDY SET ITEM NO.25-4701A

### **ASSEMBLY INSTRUCTIONS**















11 STEP 11