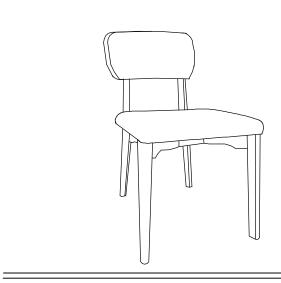

to avoid the parts from being scratched.
- 8 Keep the product away from heat and humidity.
- Solution Light blue stains and natural wood knots on the product are not considered defects.



#### **PART LIST**









Supporter 2Pcs







































PAGE 1 OF 4 Ref : 25-4701A/DP/270219

## SCISSOR STUDY SET ITEM NO.25-4701A

# NA 木 U R A L SIGNATURE

#### HARDWARE LIST

- M JCBC Screw M6 x 25mm 6Pcs
- JCBC Screw M6 x 35mm 10Pcs
- O JCBC Screw M6 x 50mm 2Pcs
- Wood Dowel M8 x 30mm 4Pcs









Allen Key M4 1Pc



S Spring washer M6 6Pcs

Flat washer M6 x 13 x 1.0mm 6Pcs









Wood button 4Pcs







## IMPROPER USE:





### **ASSEMBLY INSTRUCTIONS**





2 STEP 2



3 STEP 3













# SCISSOR STUDY SET ITEM NO.25-4701A

### **ASSEMBLY INSTRUCTIONS**















11 STEP 11