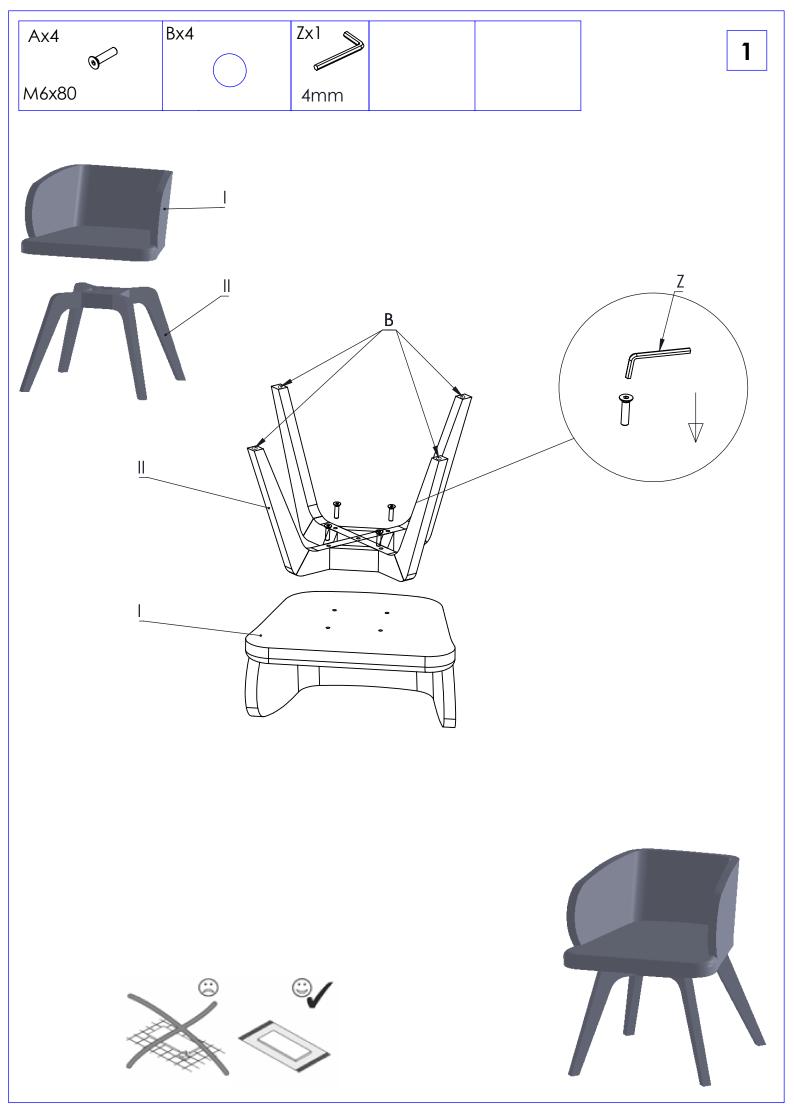

## ATR.NR.: 68913813; 28901553; 18645837





- D Montageanleitung
- FR Notice de montage
- NL Handleiding voor de montage
- CZ Montážní návod
- HU Szerelési útmutató
- TR) Montaj talimatı

- GB Assembly instructions
- IT Istruzioni di montaggio
- PL Instrukcja montażu
- SK Návod na montáž
- (RO) Instrukcţiuni de montaj
- (RU) Инструкция по монтажу
- (HR) Shema montaže





40 min.





D

D Allgemeiner Sicherheitshinweis:
Nicht mehr besägige Verpackungs Materialien und iSeinteile von Kindem tembaten)
GG Generia sarter Instructions:
Package naturiar you de not need any more take far away from shiderer.
F Consigne de securité:
Econte les materiary de ribbliege et petites pièces inutiles de le potible des enforts.
PL ogdine zasady bezpleconfisher.
Nie portractine opekowante i materiary de production production de potible des enforts.
RU Olegare yeusantes in des capto chronis productions.
Hasconprangement praticipente nationates in netwer getare pregger specialisment exportyrerologist getare versaking materialisment et un rein meer andig hardt en kleine onderdeten uit de buurt van kinderen houderd
RU Genet gilvenitik urganis:
Kustaniaryan ambate de un rein meer andig hardt