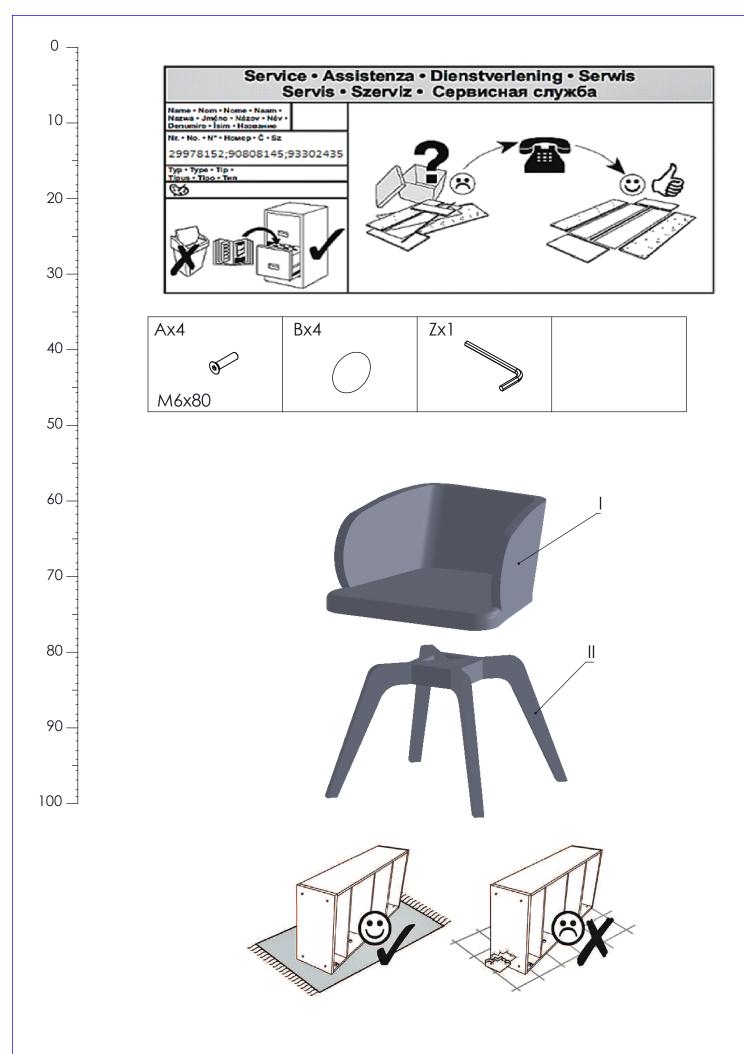

## ATR.NR.: 68913813; 28901553; 18645837





- D Montageanleitung
- FR Notice de montage
- NL Handleiding voor de montage
- CZ Montážní návod
- HU Szerelési útmutató
- TR) Montaj talimatı

- GB Assembly instructions
- IT Istruzioni di montaggio
- PL Instrukcja montażu
- SK Návod na montáž
- (RO) Instrukcţiuni de montaj
- (RU) Инструкция по монтажу
- (HR) Shema montaže





40 min.





D

D Allgemeiner Sicherheitshinweis:
Nicht mehr besägige Verpackungs Materialien und iSeinteile von Kindem tembaten)
GG Generia sarter Instructions:
Package naturiar you de not need any more take far away from shiderer.
F Consigne de securité:
Econte les materiary de ribbliege et petites pièces inutiles de le potible des enforts.
PL ogdine zasady bezpleconfisher.
Nie portractine opekowante i materiary de production production de potible des enforts.
RU Olegare yeusantes in des capto chronis productions.
Hasconprangement praticipente nationates in netwer getare pregger specialisment exportyrerologist getare versaking materialisment et un rein meer andig hardt en kleine onderdeten uit de buurt van kinderen houderd
RU Genet gilvenitik urganis:
Kustaniaryan ambate de un rein meer andig har