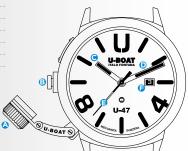

#### WATCH FUNCTIONS

- A CROWN COVER
- CROWN
- C HOUR HAND
- MINUTE HAND
- SECONDS HAND
- □ DA

Representative image. Some components may be in different positions or not fitted.

AUTOMATIC MECHANICAL • CLASSICO |7