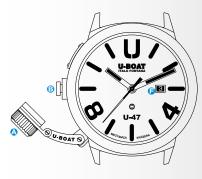

- POSITION 1 **NEUTRAL POSITION**
- POSITION 2 FIRST CLICK
- POSITION 3
  - SECOND CLICK

1. Unscrew the crown cover (a) to access the crown (b). to wind up and start the watch, turn the crown (3) clockwise. **POSITION 1** NEUTRAL POSITION pull the crown 3 out to position 2. Turn the crown 3 clockwise POSITION 2 FIRST CLICK to set the desired date  $\odot$ . pull the crown 3 out to position 3. Turn the crown 3 clockwise **POSITION 3** SECOND CLICK to set the desired time

2. Press the crown 3 all the way down to return it to position 1. Carefully screw down the crown cover 4 until it locks completely.

- Your watch will keep its performance intact for a long time, with proper care.
- We recommend that you have your watch checked every 3-4 years at one of our Authorized Dealers/Authorised Service Centres, to carry out ordinary maintenance on all mechanical parts and water resistance.
- We also recommend contacting an Authorized Dealer/Authorised Service Center to replace the strap.
- Do not leave the watch in places exposed to extreme temperature changes, humidity, the sun and strong magnetic fields.
- Make sure the watch is suitable for use in water.
- Always rinse the watch with fresh water after contact with salt water.