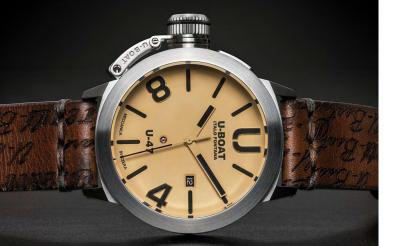

OVER
- CROWN
- C HOUR HAND
- MINUTE HAND
- SECONDS HAND
- □ DA



Representative image. Some components may be in different positions or not fitted.

AUTOMATIC MECHANICAL • CLASSICO |7





- POSITION 1 **NEUTRAL POSITION**
- POSITION 2 FIRST CLICK
- POSITION 3
  - SECOND CLICK

1. Unscrew the crown cover (a) to access the crown (b). to wind up and start the watch, turn the crown (3) clockwise. **POSITION 1** NEUTRAL POSITION pull the crown 3 out to position 2. Turn the crown 3 clockwise POSITION 2 FIRST CLICK to set the desired date  $\odot$ . pull the crown 3 out to position 3. Turn the crown 3 clockwise **POSITION 3** SECOND CLICK to set the desired time

2. Press the crown 3 all the way down to return it to position 1. Carefully screw down the crown cover 4 until it locks completely.



- Your watch will keep its performance intact for a long time, with proper care.
- We recommend that you have your watch checked every 3-4 years at one of our Authorized Dealers/Authorised Service Centres, to carry out ordinary maintenance on all mechanical parts and water resistance.
- We also recommend contacting an Authorized Dealer/Authorised Service Center to replace the strap.
- Do not leave the watch in places exposed to extreme temperature changes, humidity, the sun and strong magnetic fields.
- Make sure the watch is suitable for use in water.
- Always rinse the watch with fresh water after contact with salt water.

AUTOMATIC WATCHES REQUIRE MANUAL WINDING FOLLOWING A LONG PERIOD OF INACTIVITY.