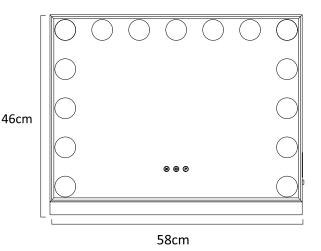

#### **SPEZIFIKATIONEN**

[Produktname] Hollywood-Spiegel

[Material] Aluminium+Glass

[LED-Farbtemperatur] 6500K/3500K+500K

[LED-LM] 60-80LM

[Stromversorgung] DC-Adapter 12V/2A

[Leistung] Etwa 15 W

### **SPECIFICATIONS**

[Product Name] Hollywood mirror

[Material] Aluminum+Glass

[LED Color Temperature] 6500K/3500K±500K

[LED LM] 60-80LM

[Power Supply] DC Adaptor 12V/2A

[Output] Around 15W