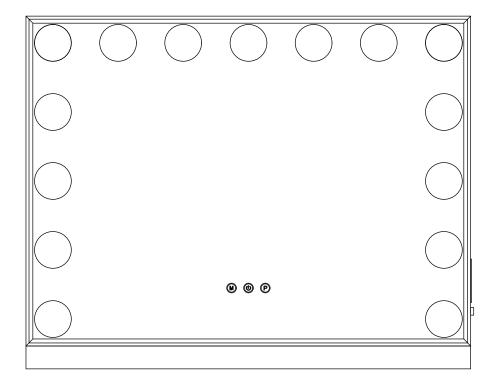

#### **BEDIENUNGSANLEITUNG**

- (1) Bitte verwenden Sie den Originaladapter DC 12V/2A und schließen Sie den entsprechenden Adapter an den Ladeanschluss auf der Rückseite an.
- (2) Drücken Sie den Schalter (b), um das Licht ein-/auszuschalten. 100 % Helligkeit beim Einschalten.
- (3) Drücken Sie  ${\Bbb R}$  , um zwischen warm und natürlich zu wechseln und kaltes Licht.
- (4) Langes Drücken von 📵 , um die Helligkeit anzupassen.
- (5) Ziehen Sie den Adapter ab, wenn er nicht verwendet wird.

#### **VERANSCHAULICHEN**

#### **SPEZIFIKATIONEN**

[Produktname] Hollywood-Spiegel

[Material] Aluminium+Glass

[LED-Farbtemperatur] 6500K/3500K+500K

[LED-LM] 60-80LM

[Stromversorgung] DC-Adapter 12V/2A

[Leistung] Etwa 15 W

#### **BESONDERE FUNKTION**

4 mm dicker, hochauflösender, umweltfreundlicher Glasspiegel

Dieser beleuchtete Schminkspiegel verwendet eingebaute Engrey Saving LED-Lampen.

Freier Wechsel zwischen warmem, natürlichem und kühlem Licht.

Eingebauter Berührungssensorschalter

Stromversorgung über Adapter