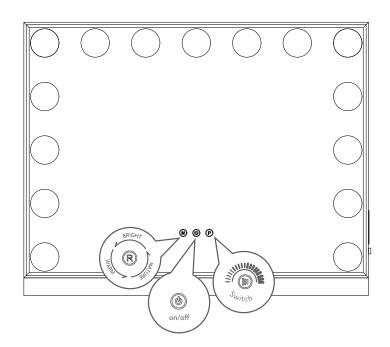

#### **BEDIENUNGSANLEITUNG**

- (1) Bitte verwenden Sie den Originaladapter DC 12V/2A und schließen Sie den entsprechenden Adapter an den Ladeanschluss auf der Rückseite an.
- (2) Drücken Sie den Schalter (b), um das Licht ein-/auszuschalten. 100 % Helligkeit beim Einschalten.
- (3) Drücken Sie  ${\Bbb R}$  , um zwischen warm und natürlich zu wechseln und kaltes Licht.
- (4) Langes Drücken von 📵 , um die Helligkeit anzupassen.
- (5) Ziehen Sie den Adapter ab, wenn er nicht verwendet wird.

## **OPERATING INSTRUCTIONS**

- (1) Please use original adapter DC12V/2A, connect the appropriate adapter to the charging port on the back.
- (2) Press switch to turn the light on/off.

100% brightness when turned on.

- (3) Press  ${\Bbb R}$  to switch between warm, natural and cold light.
- (4) Long pressing (iii) to adjust the brightenss.
- (5) Unplug the adapter when it is no used.