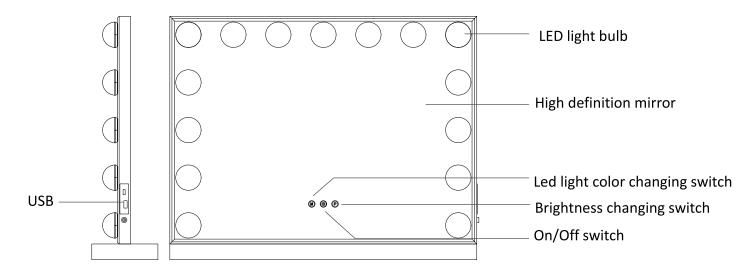

#### **BEDIENUNGSANLEITUNG**

- (1) Bitte verwenden Sie den Originaladapter DC 12V/2A und schließen Sie den entsprechenden Adapter an den Ladeanschluss auf der Rückseite an.
- (2) Drücken Sie den Schalter (b), um das Licht ein-/auszuschalten. 100 % Helligkeit beim Einschalten.
- (3) Drücken Sie  ${\Bbb R}$  , um zwischen warm und natürlich zu wechseln und kaltes Licht.
- (4) Langes Drücken von 📵 , um die Helligkeit anzupassen.
- (5) Ziehen Sie den Adapter ab, wenn er nicht verwendet wird.

## **OPERATING INSTRUCTIONS**

- (1) Please use original adapter DC12V/2A, connect the appropriate adapter to the charging port on the back.
- (2) Press switch to turn the light on/off.

100% brightness when turned on.

- (3) Press  ${\Bbb R}$  to switch between warm, natural and cold light.
- (4) Long pressing (iii) to adjust the brightenss.
- (5) Unplug the adapter when it is no used.

Eingebauter Berührungssensorschalter

Stromversorgung über Adapter

Power supplied by adapter