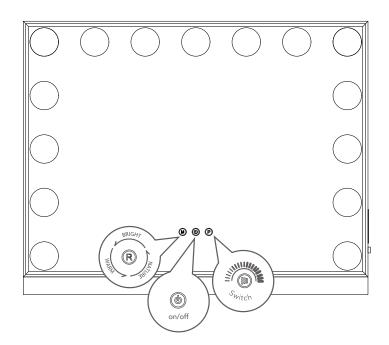

#### **BEDIENUNGSANLEITUNG**

- (1) Bitte verwenden Sie den Originaladapter DC 12V/2A und schließen Sie den entsprechenden Adapter an den Ladeanschluss auf der Rückseite an.
- (2) Drücken Sie den Schalter (b), um das Licht ein-/auszuschalten. 100 % Helligkeit beim Einschalten.
- (3) Drücken Sie  ${\Bbb R}$  , um zwischen warm und natürlich zu wechseln und kaltes Licht.
- (4) Langes Drücken von 📵 , um die Helligkeit anzupassen.
- (5) Ziehen Sie den Adapter ab, wenn er nicht verwendet wird.

- (3) Press  ${\Bbb R}$  to switch between warm, natural and cold light.
- (4) Long pressing (iii) to adjust the brightenss.
- (5) Unplug the adapter when it is no used.