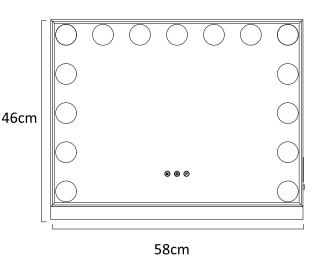

#### **SPEZIFIKATIONEN**

[Produktname] Hollywood-Spiegel

[Material] Aluminium+Glass

[LED-Farbtemperatur] 6500K/3500K+500K

[LED-LM] 60-80LM

[Stromversorgung] DC-Adapter 12V/2A

[Leistung] Etwa 15 W

### **SPECIFICATIONS**

[Product Name] Hollywood mirror

[Material] Aluminum+Glass

[LED Color Temperature] 6500K/3500K±500K

[LED LM] 60-80LM

[Power Supply] DC Adaptor 12V/2A

[Output] Around 15W