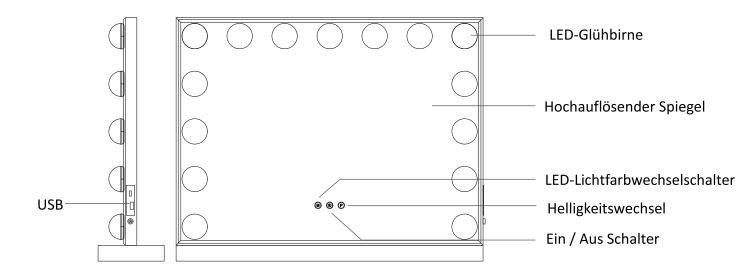

#### **BEDIENUNGSANLEITUNG**

- (1) Bitte verwenden Sie den Originaladapter DC 12V/2A und schließen Sie den entsprechenden Adapter an den Ladeanschluss auf der Rückseite an.
- (2) Drücken Sie den Schalter (b), um das Licht ein-/auszuschalten. 100 % Helligkeit beim Einschalten.
- (3) Drücken Sie  ${\Bbb R}$  , um zwischen warm und natürlich zu wechseln und kaltes Licht.
- (4) Langes Drücken von 📵 , um die Helligkeit anzupassen.
- (5) Ziehen Sie den Adapter ab, wenn er nicht verwendet wird.

- (3) Press  ${\Bbb R}$  to switch between warm, natural and cold light.
- (4) Long pressing (iii) to adjust the brightenss.
- (5) Unplug the adapter when it is no used.

#### **SPEZIFIKATIONEN**

[Produktname] Hollywood-Spiegel

[Material] Aluminium+Glass

[LED-Farbtemperatur] 6500K/3500K+500K

[LED-LM] 60-80LM

[Stromversorgung] DC-Adapter 12V/2A

[Leistung] Etwa 15 W

### **SPECIFICATIONS**

[Product Name] Hollywood mirror

[Material] Aluminum+Glass

[LED Color Temperature] 6500K/3500K±500K

[LED LM] 60-80LM

[Power Supply] DC Adaptor 12V/2A

[Output] Around 15W