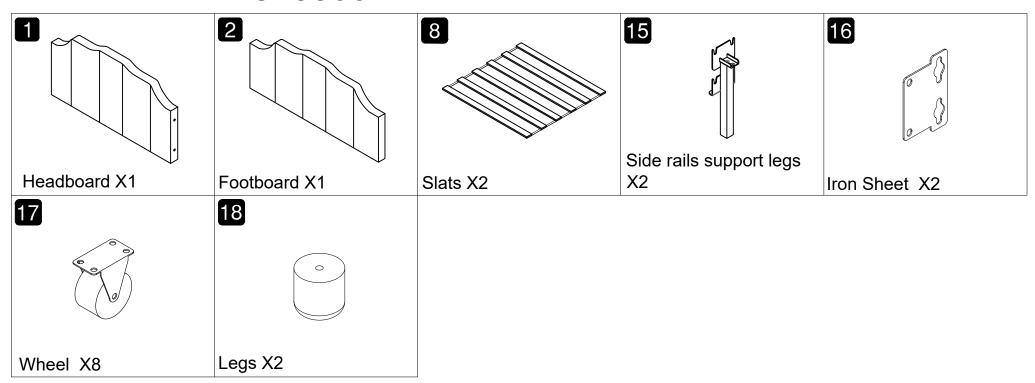

ich could ensure correct assembly. We have been working on providing high quality products for you. However, in the rare instance that your product is defective, missing parts or there are some issues, please don't hesitate to contact our customer service to submit parts requirements, assembly suggestion, or warranty claims, and we will give the best solution as soon as possible. If necessary, we need you to provide some more clear pictures of the issue.
- 2. Insert the screws in holes and tighten the screws, but not too tight, 70%~80% is ok, finally tighten all the screws. If some issues happened that some screws can not target to the hole or some parts are difficult to install, please adjust the tightness of the screws.
- 3. 2 people are recommended to finish.



### Part List WF316600



## **Hardware List WF316600**



# Part List WF316602

Allen Key X1

















# Step 10