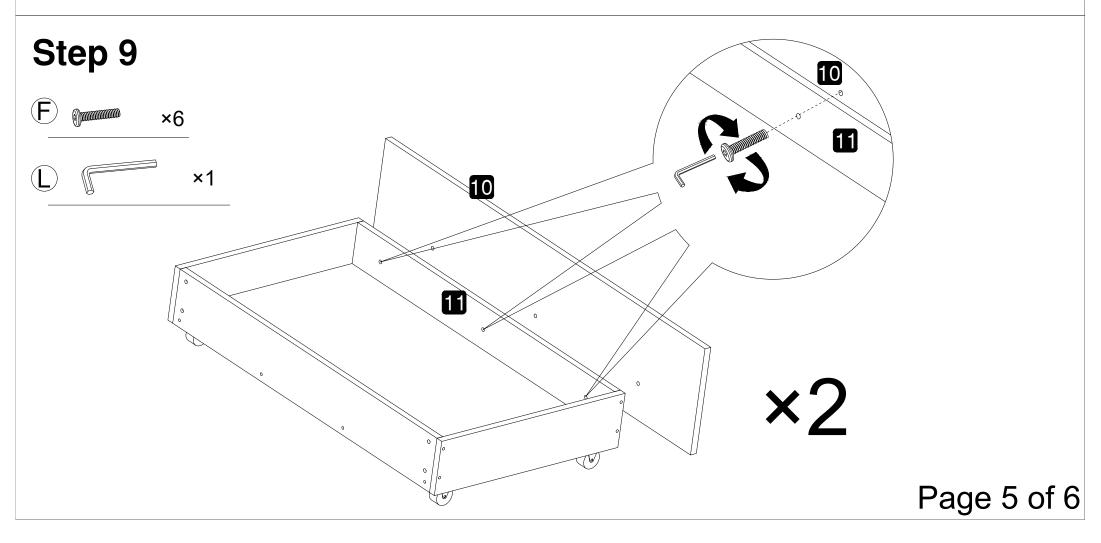

### **TIPS**

- 1. Please read the instructions fully before assembly. These instructions include important information which could ensure correct assembly. We have been working on providing high quality products for you. However, in the rare instance that your product is defective, missing parts or there are some issues, please don't hesitate to contact our customer service to submit parts requirements, assembly suggestion, or warranty claims, and we will give the best solution as soon as possible. If necessary, we need you to provide some more clear pictures of the issue.
- 2. Insert the screws in holes and tighten the screws, but not too tight, 70%~80% is ok, finally tighten all the screws. If some issues happened that some screws can not target to the hole or some parts are difficult to install, please adjust the tightness of the screws.
- 3. 2 people are recommended to finish.