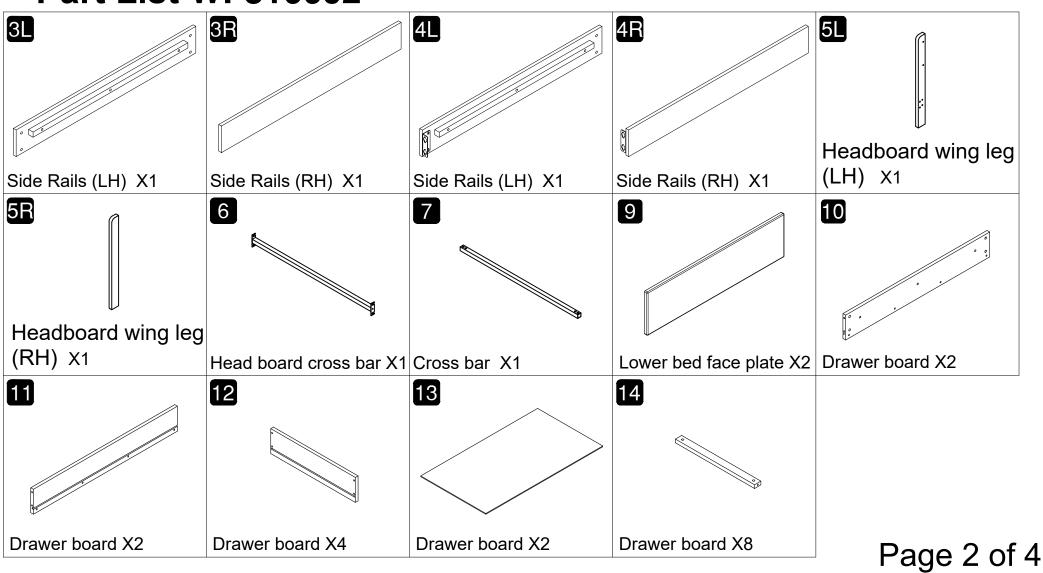

gh quality products for you. However, in the rare instance that your product is defective, missing parts or there are some issues, please don't hesitate to contact our customer service to submit parts requirements, assembly suggestion, or warranty claims, and we will give the best solution as soon as possible. If necessary, we need you to provide some more clear pictures of the issue.
- 2. Insert the screws in holes and tighten the screws, but not too tight, 70%~80% is ok, finally tighten all the screws. If some issues happened that some screws can not target to the hole or some parts are difficult to install, please adjust the tightness of the screws.
- 3. 2 people are recommended to finish.



### Part List WF316600



## **Hardware List WF316600**



# Part List WF316602

Allen Key X1

















# Step 10