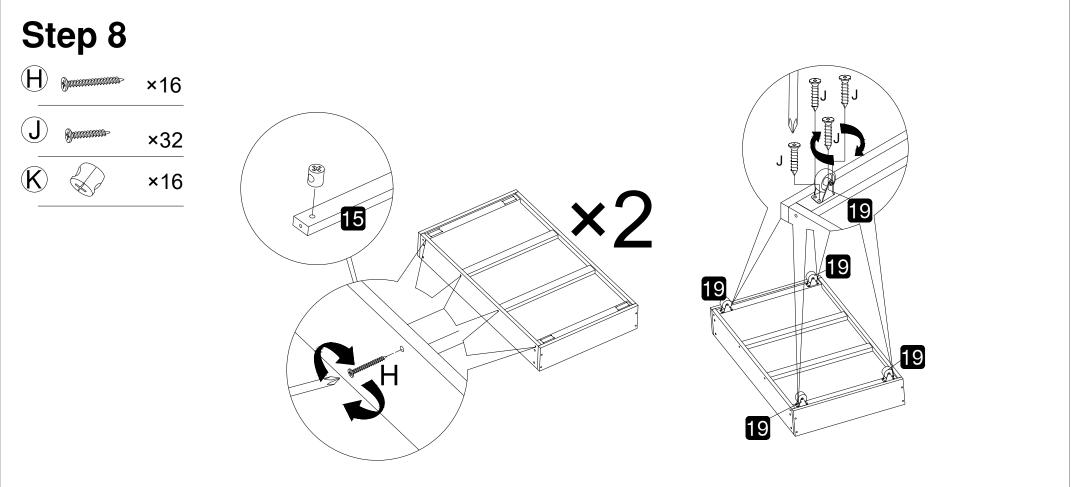

### **TIPS**

- 1. Please read the instructions fully before assembly. These instructions include important information which could ensure correct assembly. We have been working on providing high quality products for you. However, in the rare instance that your product is defective, missing parts or there are some issues, please don't hesitate to contact our customer service to submit parts requirements, assembly suggestion, or warranty claims, and we will give the best solution as soon as possible. If necessary, we need you to provide some more clear pictures of the issue.
- 2. Insert the screws in holes and tighten the screws, but not too tight, 70%~80% is ok, finally tighten all the screws. If some issues happened that some screws can not target to the hole or some parts are difficult to install, please adjust the tightness of the screws.
- 3. 2 people are recommended to finish.