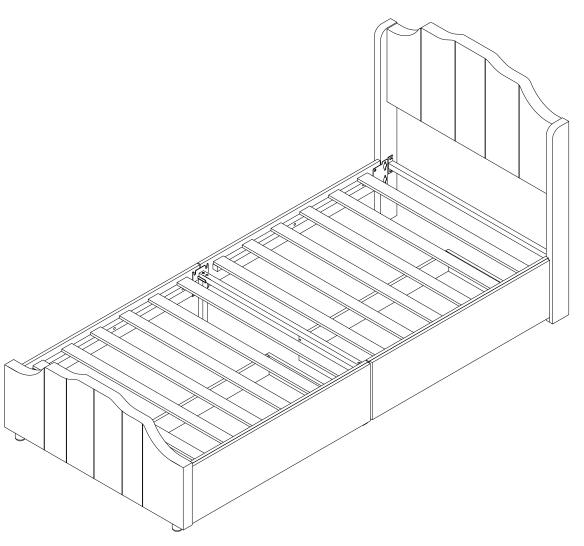

. However, in the rare instance that your product is defective, missing parts or there are some issues, please don't hesitate to contact our customer service to submit parts requirements, assembly suggestion, or warranty claims, and we will give the best solution as soon as possible. If necessary, we need you to provide some more clear pictures of the issue.
- 2. Insert the screws in holes and tighten the screws, but not too tight, 70%~80% is ok, finally tighten all the screws. If some issues happened that some screws can not target to the hole or some parts are difficult to install, please adjust the tightness of the screws.
- 3. 2 people are recommended to finish.



### Part List WF316600



## **Hardware List WF316600**



# Part List WF316602

Allen Key X1

















# Step 10