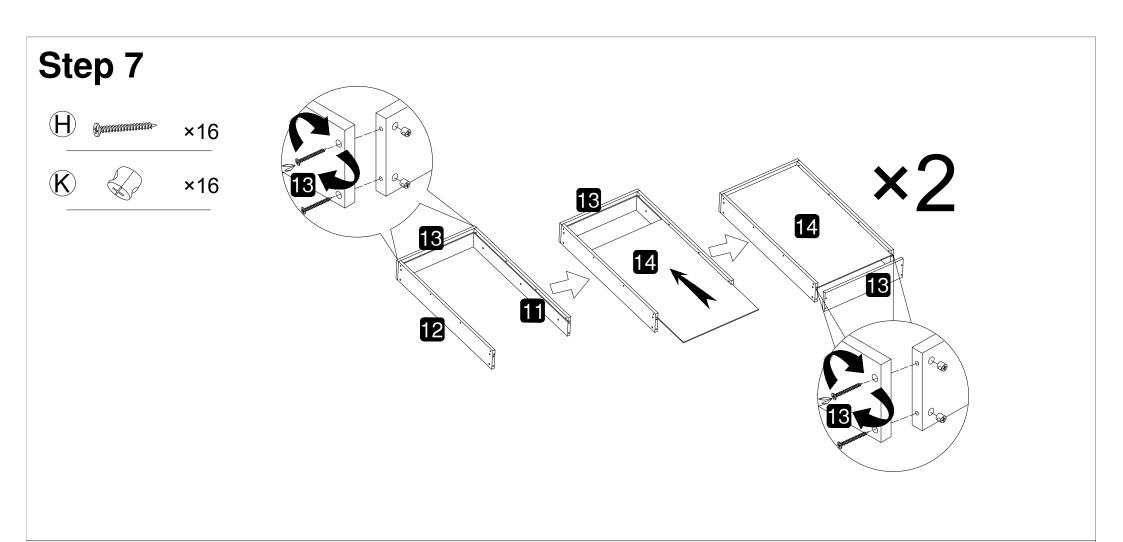

### **TIPS**

- 1. Please read the instructions fully before assembly. These instructions include important information which could ensure correct assembly. We have been working on providing high quality products for you. However, in the rare instance that your product is defective, missing parts or there are some issues, please don't hesitate to contact our customer service to submit parts requirements, assembly suggestion, or warranty claims, and we will give the best solution as soon as possible. If necessary, we need you to provide some more clear pictures of the issue.
- 2. Insert the screws in holes and tighten the screws, but not too tight, 70%~80% is ok, finally tighten all the screws. If some issues happened that some screws can not target to the hole or some parts are difficult to install, please adjust the tightness of the screws.
- 3. 2 people are recommended to finish.