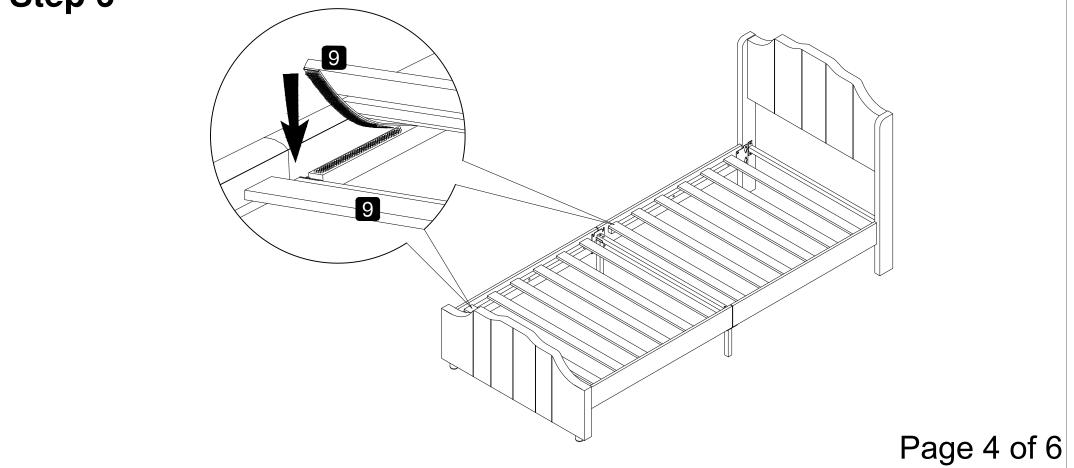

### **TIPS**

- 1. Please read the instructions fully before assembly. These instructions include important information which could ensure correct assembly. We have been working on providing high quality products for you. However, in the rare instance that your product is defective, missing parts or there are some issues, please don't hesitate to contact our customer service to submit parts requirements, assembly suggestion, or warranty claims, and we will give the best solution as soon as possible. If necessary, we need you to provide some more clear pictures of the issue.
- 2. Insert the screws in holes and tighten the screws, but not too tight, 70%~80% is ok, finally tighten all the screws. If some issues happened that some screws can not target to the hole or some parts are difficult to install, please adjust the tightness of the screws.
- 3. 2 people are recommended to finish.