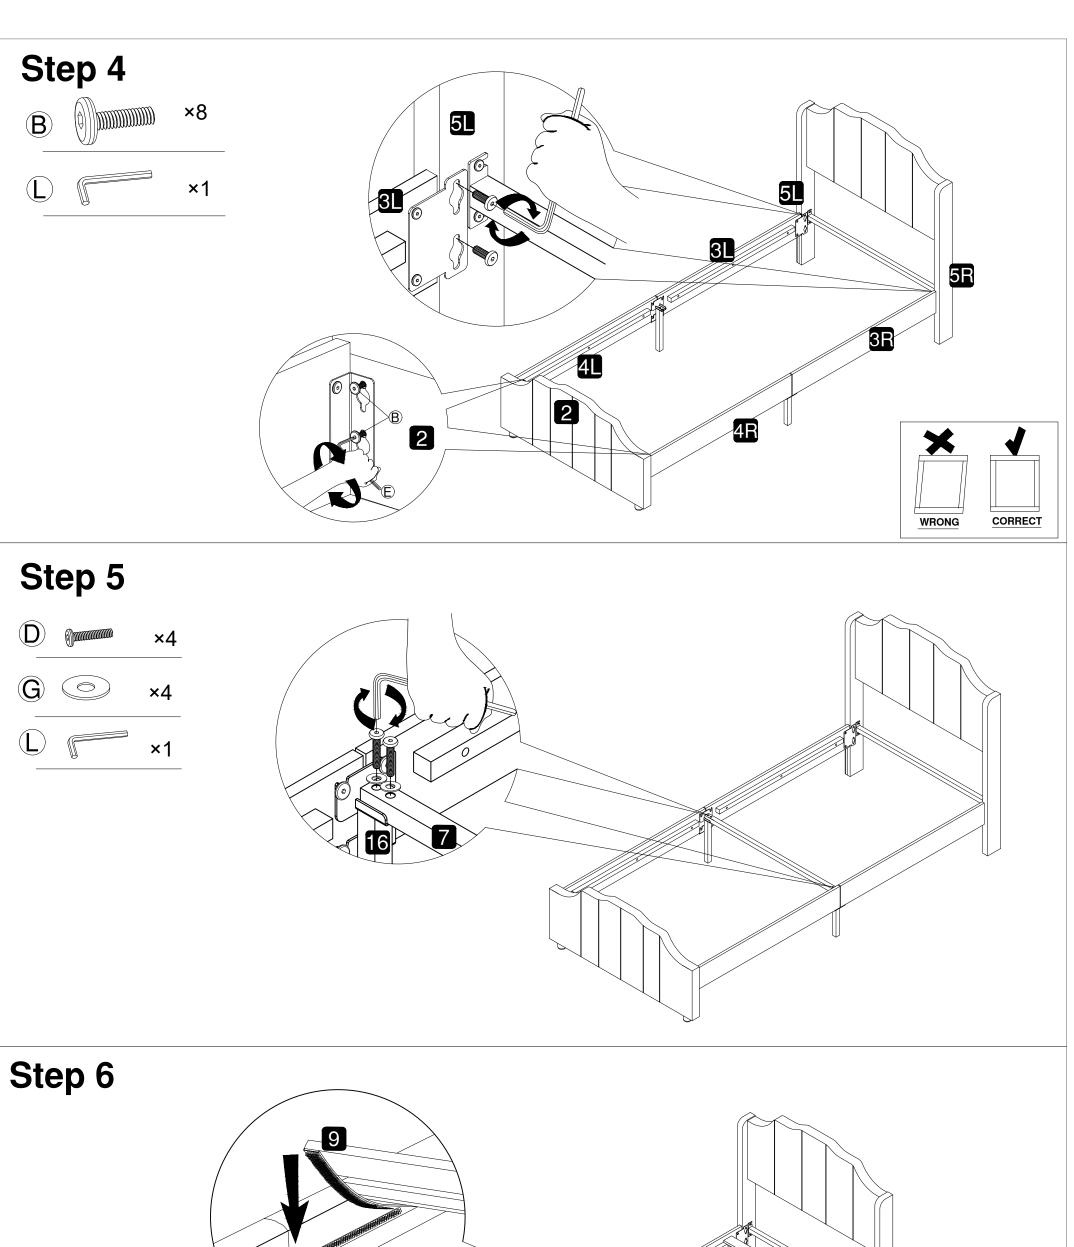

### **TIPS**

- 1. Please read the instructions fully before assembly. These instructions include important information which could ensure correct assembly. We have been working on providing high quality products for you. However, in the rare instance that your product is defective, missing parts or there are some issues, please don't hesitate to contact our customer service to submit parts requirements, assembly suggestion, or warranty claims, and we will give the best solution as soon as possible. If necessary, we need you to provide some more clear pictures of the issue.
- 2. Insert the screws in holes and tighten the screws, but not too tight, 70%~80% is ok, finally tighten all the screws. If some issues happened that some screws can not target to the hole or some parts are difficult to install, please adjust the tightness of the screws.
- 3. 2 people are recommended to finish.