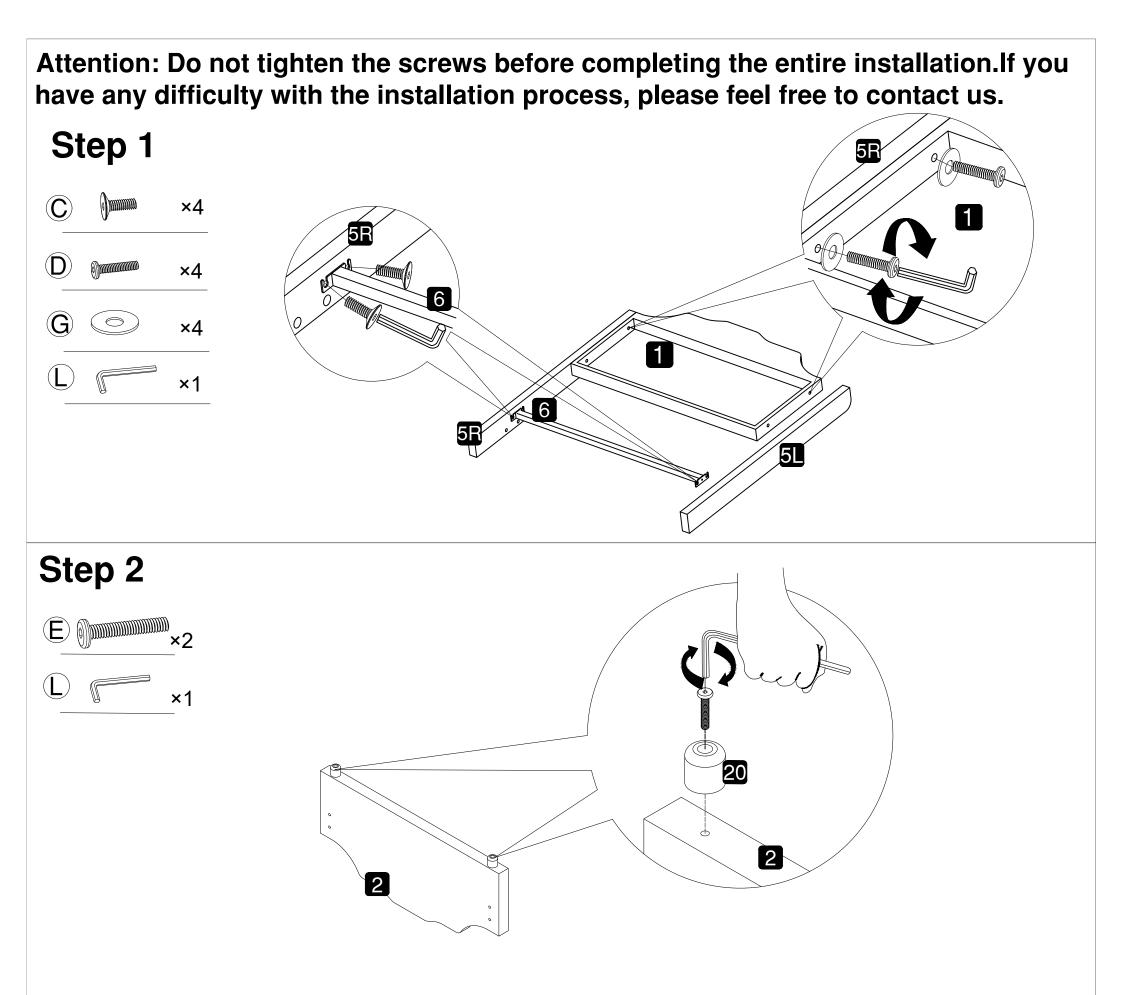

### **TIPS**

- 1. Please read the instructions fully before assembly. These instructions include important information which could ensure correct assembly. We have been working on providing high quality products for you. However, in the rare instance that your product is defective, missing parts or there are some issues, please don't hesitate to contact our customer service to submit parts requirements, assembly suggestion, or warranty claims, and we will give the best solution as soon as possible. If necessary, we need you to provide some more clear pictures of the issue.
- 2. Insert the screws in holes and tighten the screws, but not too tight, 70%~80% is ok, finally tighten all the screws. If some issues happened that some screws can not target to the hole or some parts are difficult to install, please adjust the tightness of the screws.
- 3. 2 people are recommended to finish.