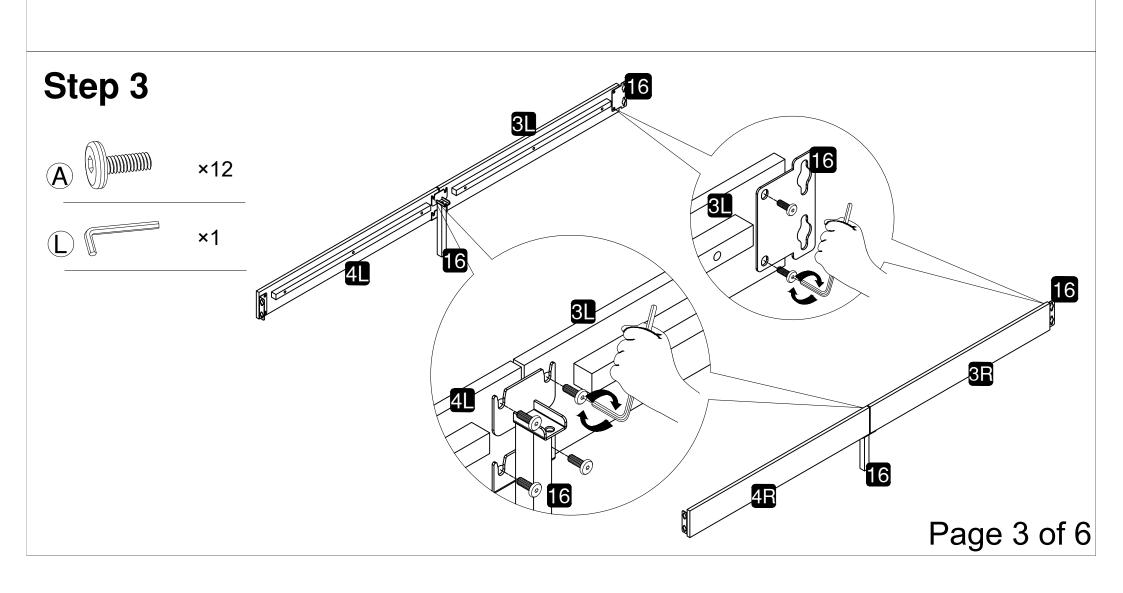

### **TIPS**

- 1. Please read the instructions fully before assembly. These instructions include important information which could ensure correct assembly. We have been working on providing high quality products for you. However, in the rare instance that your product is defective, missing parts or there are some issues, please don't hesitate to contact our customer service to submit parts requirements, assembly suggestion, or warranty claims, and we will give the best solution as soon as possible. If necessary, we need you to provide some more clear pictures of the issue.
- 2. Insert the screws in holes and tighten the screws, but not too tight, 70%~80% is ok, finally tighten all the screws. If some issues happened that some screws can not target to the hole or some parts are difficult to install, please adjust the tightness of the screws.
- 3. 2 people are recommended to finish.