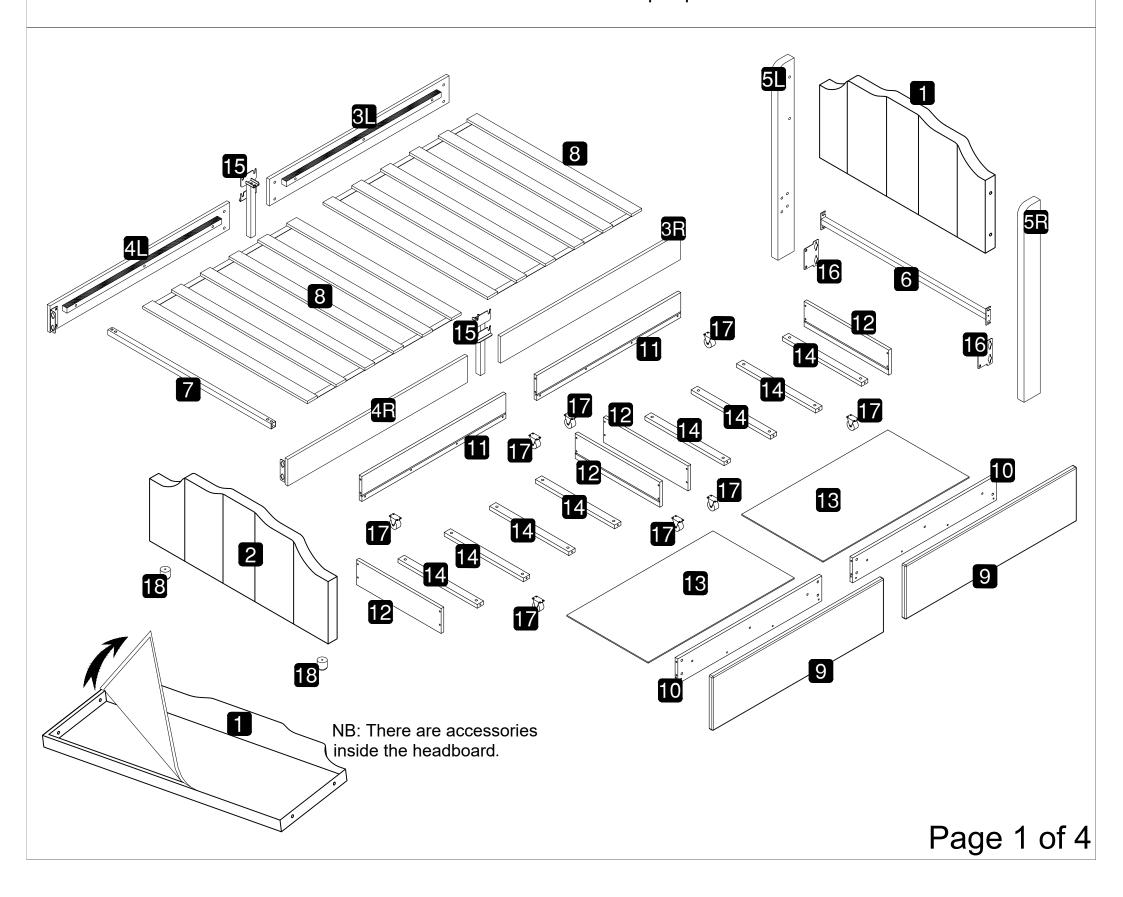

e important information which could ensure correct assembly. We have been working on providing high quality products for you. However, in the rare instance that your product is defective, missing parts or there are some issues, please don't hesitate to contact our customer service to submit parts requirements, assembly suggestion, or warranty claims, and we will give the best solution as soon as possible. If necessary, we need you to provide some more clear pictures of the issue.
- 2. Insert the screws in holes and tighten the screws, but not too tight, 70%~80% is ok, finally tighten all the screws. If some issues happened that some screws can not target to the hole or some parts are difficult to install, please adjust the tightness of the screws.
- 3. 2 people are recommended to finish.



### Part List WF316600



## **Hardware List WF316600**



# Part List WF316602

Allen Key X1

















# Step 10