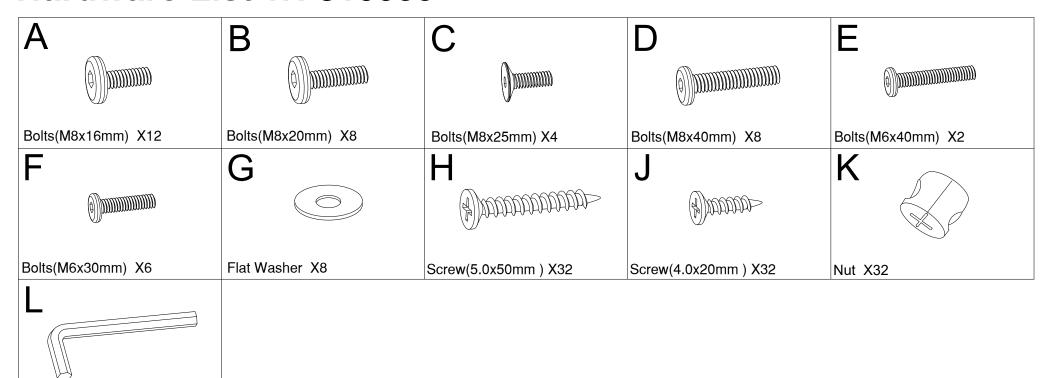

. We have been working on providing high quality products for you. However, in the rare instance that your product is defective, missing parts or there are some issues, please don't hesitate to contact our customer service to submit parts requirements, assembly suggestion, or warranty claims, and we will give the best solution as soon as possible. If necessary, we need you to provide some more clear pictures of the issue.
- 2. Insert the screws in holes and tighten the screws, but not too tight, 70%~80% is ok, finally tighten all the screws. If some issues happened that some screws can not target to the hole or some parts are difficult to install, please adjust the tightness of the screws.
- 3. 2 people are recommended to finish.



### Part List WF316600



## **Hardware List WF316600**



# Part List WF316602

Allen Key X1

















# Step 10