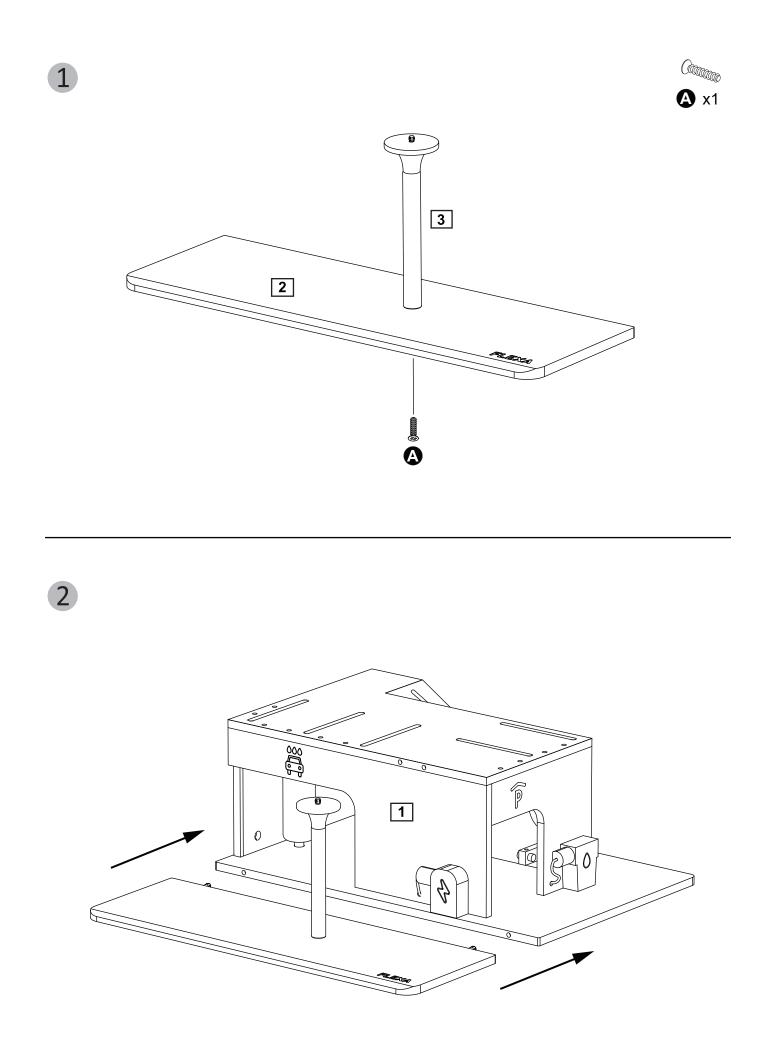

veren. Zorg dat baby's het niet kunnen pakken.

#### ADVARSEL

Dette legetøj skal samles af en voksen. Usamlet indeholder legetøjet potentielt skadelige dele og smådele. Opbevares utilgængeligt for børn under 3 år.

## ADVERTENCIA

Este juguete requiere el montaje por parte de un adulto. Sin montar, contiene pequeñas piezas y puntos potencialmente peligrosos. Se debe mantener fuera del alcance del bebé.

#### ATTENZIONE

Questo giocattolo deve essere montato da un adulto. Quando è smontato, contiene componenti appuntiti e di piccole dimensioni potenzialmente pericolosi. Tenere lontano dalla portata dei bambini.

## WARNING

这个玩具需要由成人组装。

未组装时含有潜在的危险点和小零 部件。

请置于宝宝触拿不到的地方。

Manufactured by: Flexa4Dreams A/S Fredensgade 36 8600 Aarhus, Denmark www.flexaworld.com



Cacato A x1











5