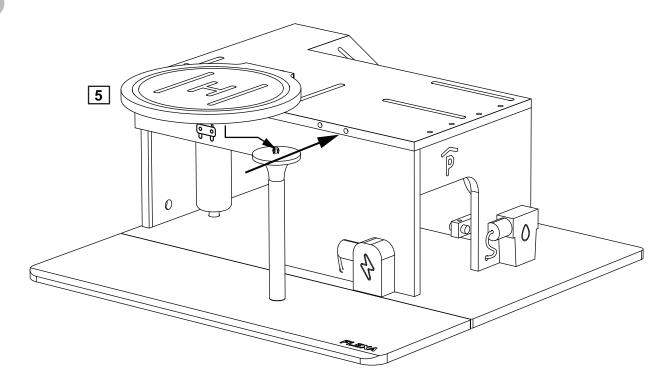

ren. Zorg dat baby's het niet kunnen pakken.

#### ADVARSEL

Dette legetøj skal samles af en voksen. Usamlet indeholder legetøjet potentielt skadelige dele og smådele. Opbevares utilgængeligt for børn under 3 år.

## ADVERTENCIA

Este juguete requiere el montaje por parte de un adulto. Sin montar, contiene pequeñas piezas y puntos potencialmente peligrosos. Se debe mantener fuera del alcance del bebé.

#### ATTENZIONE

Questo giocattolo deve essere montato da un adulto. Quando è smontato, contiene componenti appuntiti e di piccole dimensioni potenzialmente pericolosi. Tenere lontano dalla portata dei bambini.

## WARNING

这个玩具需要由成人组装。

未组装时含有潜在的危险点和小零 部件。

请置于宝宝触拿不到的地方。

Manufactured by: Flexa4Dreams A/S Fredensgade 36 8600 Aarhus, Denmark www.flexaworld.com



Cacato A x1











5