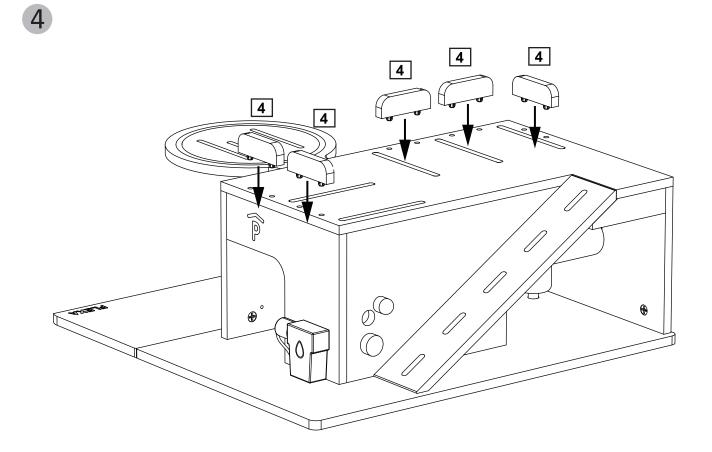

n. Zorg dat baby's het niet kunnen pakken.

#### ADVARSEL

Dette legetøj skal samles af en voksen. Usamlet indeholder legetøjet potentielt skadelige dele og smådele. Opbevares utilgængeligt for børn under 3 år.

## ADVERTENCIA

Este juguete requiere el montaje por parte de un adulto. Sin montar, contiene pequeñas piezas y puntos potencialmente peligrosos. Se debe mantener fuera del alcance del bebé.

#### ATTENZIONE

Questo giocattolo deve essere montato da un adulto. Quando è smontato, contiene componenti appuntiti e di piccole dimensioni potenzialmente pericolosi. Tenere lontano dalla portata dei bambini.

## WARNING

这个玩具需要由成人组装。

未组装时含有潜在的危险点和小零 部件。

请置于宝宝触拿不到的地方。

Manufactured by: Flexa4Dreams A/S Fredensgade 36 8600 Aarhus, Denmark www.flexaworld.com



Cacato A x1











5