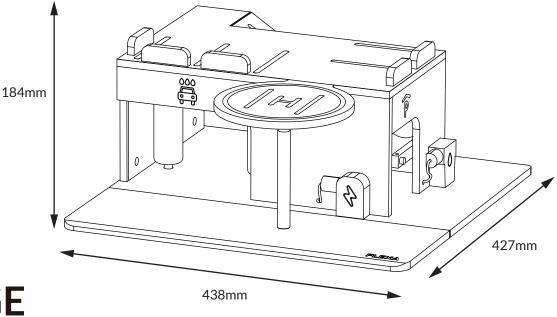

# **FLEXA**<sup>®</sup>



**GARAGE** 88-19107-150

#### **▲ WARNING**

This toy requires adult assembly. Unassembled, it contains potentially hazardous points and small parts. Please keep it out of baby's reach.

# WARNUNG

Dieses Spielzeug muss von einem Erwachsenen zusammengebaut werden. Wenn es nicht zusammengebaut ist, enthält es potenzielle Gefahrstellen und Kleinteile. Bitte halten Sie es außerhalb der Reichweite von Babys.

# **MISE EN GARDE**

Ce jouet doit être assemblé par un adulte. Lorsqu'il n'est pas assemblé, il contient des pièces pointues et des éléments de petite taille pouvant s'avérer dangereux. Veuillez le tenir hors de la portée d'un bébé.

## WAARSCHUWING

Een volwassene moet dit speelgoed in elkaar zetten. Gedemonteerd heeft het punten en zijn er kleine onderdelen, die gevaar kunnen oplever