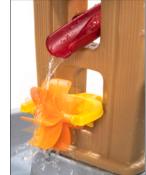

All-around water fun starts with this charming Rain Showers Splash Tub! The corrugated metal and wood look make this kids' water table a fun, yet realistic looking water garden addition to any backyard space. Get the water fun flowing with the double-sided rain shower tray, where the water splashes down into the tipping bucket on one side and the chute and spinner on the other. Get ready to gather your friends and siblings to make a big splash with the included accessories to share and the large 360-degree play space!

- Double-sided tray creates a realistic rainfall effect just pour water in to get the fun flowing!
- Water from the tray flows into the tipping water bucket station and the chute and spinner station.
- Multiple play stations are fun activities to show how water flows, spills, and fills space during playtime!
- 360-degree play space ensures multiple toddlers can play together to practice sharing.
- Charming design features neutral coloring and corrugated metal style basin, with faux wood accents.
- Made EverTough™, this toddler water table is uniquely indestructible, ready to outlast tons of playtime fun!
- Easy to clean: use disinfectant wipes or household cleaners whenever you want!
- In the box: Water table with double-sided rain showers tray and accessory set including two bug character squirt toys.