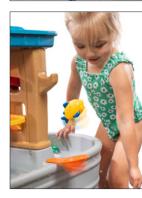

All-around water fun starts with this charming Rain Showers Splash Tub! The corrugated metal and wood look make this kids' water table a fun, yet realistic looking water garden addition to any backyard space. Get the water fun flowing with the double-sided rain shower tray, where the water splashes down into the tipping bucket on one side and the chute and spinner on the other. Get ready to gather your friends and siblings to make a big splash with the included accessories to share and the large 360-degree play space!

- Double-sided tray creates a realistic rainfall effect just pour water in to get the fun flowing!
- Water from the tray flows into the tipping water bucket station and the chute and spinner station.
- Multiple play stations are fun activities to show how water flows, spills, and fills space during playtime!
- 360-degree play space ensures multiple toddlers can play together to practice sharing.
- Charming design features neutral coloring and corrugated metal style basin, with faux wood accents.
- Made EverTough™, this toddler water table is uniquely indestructible, ready to outlast tons of playtime fun!
- Easy to clean: use disinfectant wipes or household cleaners whenever you want!
- In the box: Water table with double-sided rain showers tray and accessory set including two bug character squirt toys.