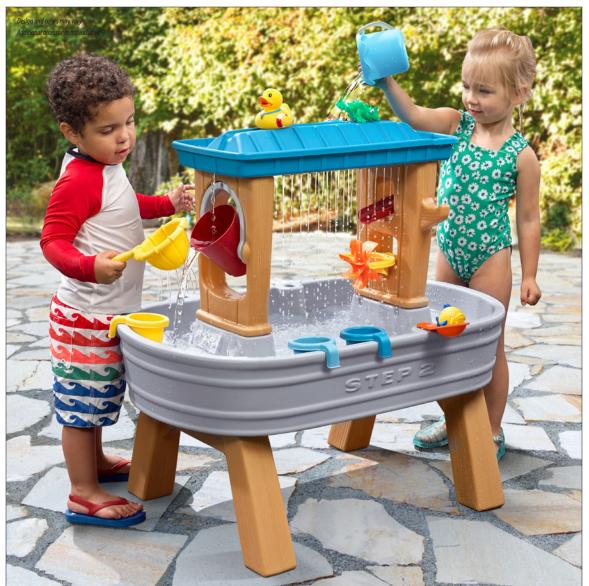

All-around water fun starts with this charming Rain Showers Splash Tub! The corrugated metal and wood look make this kids' water table a fun, yet realistic looking water garden addition to any backyard space. Get the water fun flowing with the double-sided rain shower tray, where the water splashes down into the tipping bucket on one side and the chute and spinner on the other. Get ready to gather your friends and siblings to make a big splash with the included accessories to share and the large 360-degree play space!

- Double-sided tray creates a realistic rainfall effect just pour water in to get the fun flowing!
- Water from the tray flows into the tipping water bucket station and the chute and spinner station.
- Multiple play stations are fun activities to show how water flows, spills, and fills space during playtime!
- 360-degree play space ensures multiple toddlers can play together to practice sharing.
- Charming design features neutral coloring and corrugated metal style basin, with faux wood accents.
- Made EverTough™, this toddler water table is uniquely indestructible, ready to outlast tons of playtime fun!
- Easy to clean: use disinfectant wipes or household cleaners whenever you want!
- In the box: Water table with double-sided rain showers tray and accessory set including two bug character squirt toys.