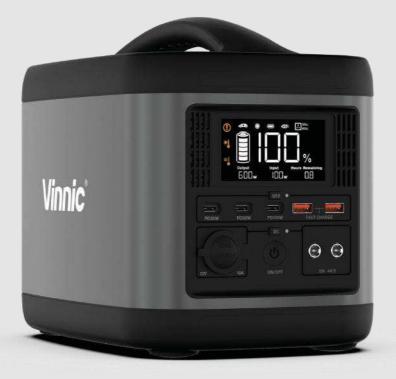

# **Vinnic**®

# **POLLUX** POWER STATION PS600W-518

532Wh **BATTERY** 

600W **OUTPUT POWER** 

AC OUTLET

VERSATIL E USB PORT

#### **Power Output**

AC: 600W (1200W Peak) USB 2.0: 5V/2.4A

USB 3.0: 5V/3A, 9V/2A, 12V/1.5A

USB-C1-2: PD30W USB-C3: PD100W

DC: 12V/5A

Cigarette Port: 12V/10A