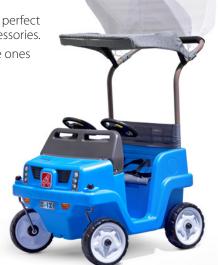

## Turn heads as you cruise around the neighborhood, park and sidewalks in this ready-for-adventure, off-road vehicle for 2!

- Realistic SUV design is both functional and fun!
- Space for 2 children.
- Design features two contoured seats and deep leg well with molded-in drain holes.
- Easily detachable plastic canopy protects children from the sun and rain.
- Under-the-seat storage space is the perfect size for drinks, snacks and small accessories.
- Included seat belt to keep your little ones secure as they cruise.
- Wide grip handle for easy steering and maneuverability.
- EverTough™ poly construction for years of use.
- Adult assembly required.