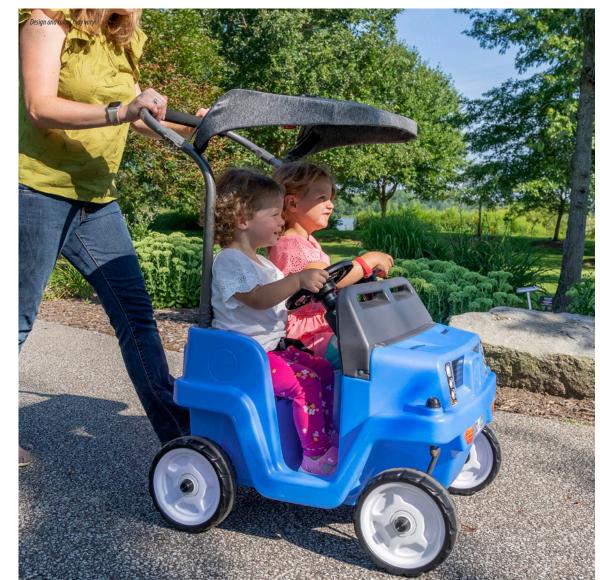

## Turn heads as you cruise around the neighborhood, park and sidewalks in this ready-for-adventure, off-road vehicle for 2!

- Realistic SUV design is both functional and fun!
- Space for 2 children.
- Design features two contoured seats and deep leg well with molded-in drain holes.
- Easily detachable plastic canopy protects children from the sun and rain.
- Under-the-seat storage space is the perfect size for drinks, snacks and small accessories.
- Included seat belt to keep your little ones secure as they cruise.
- Wide grip handle for easy steering and maneuverability.
- EverTough™ poly construction for years of use.
- Adult assembly required.