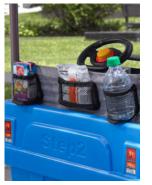

## Turn heads as you cruise around the neighborhood, park and sidewalks in this ready-for-adventure, off-road vehicle for 2!

- Realistic SUV design is both functional and fun!
- Space for 2 children.
- Design features two contoured seats and deep leg well with molded-in drain holes.
- Easily detachable plastic canopy protects children from the sun and rain.
- Under-the-seat storage space is the perfect size for drinks, snacks and small accessories.
- Included seat belt to keep your little ones secure as they cruise.
- Wide grip handle for easy steering and maneuverability.
- EverTough™ poly construction for years of use.
- Adult assembly required.