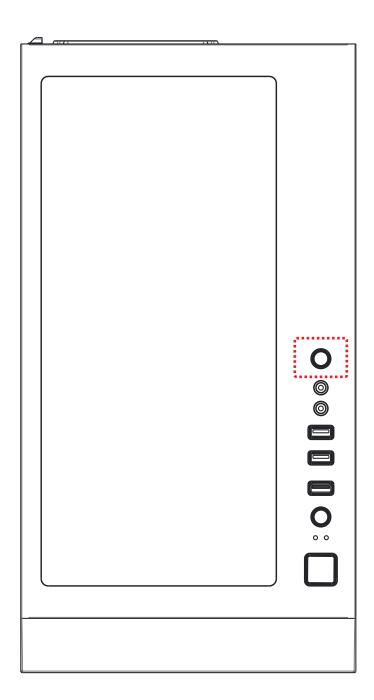

| O   | POWER |
|-----|-------|
|     | RESET |
| LED | LED   |
| 0   | Audio |

|   | USB 3.0 (Blue)  |
|---|-----------------|
|   | USB 2.0 (Black) |
| 0 | Mic             |

•Supports up to 320mm long video cards.