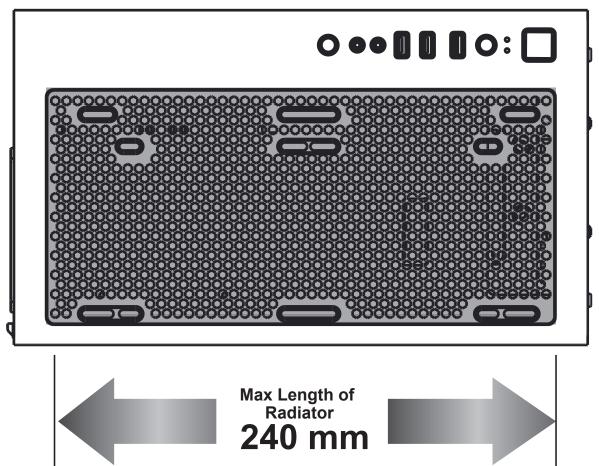

| O   | POWER |
|-----|-------|
|     | RESET |
| LED | LED   |
| 0   | Audio |

|   | USB 3.0 (Blue)  |
|---|-----------------|
|   | USB 2.0 (Black) |
| 0 | Mic             |

•Supports up to 320mm long video cards.

## Top

- \*\*To control the front panel ARGB lighting modes, press the LED button to cycle through 13 RGB lighting modes.
- \*Hold the LED button for 3 seconds to switch the RGB control function between motherboard RGB software and LED button.
- \*\*To synchronize all addressable RGB light devices, it needs to be switched to be controlled only by the motherboard.