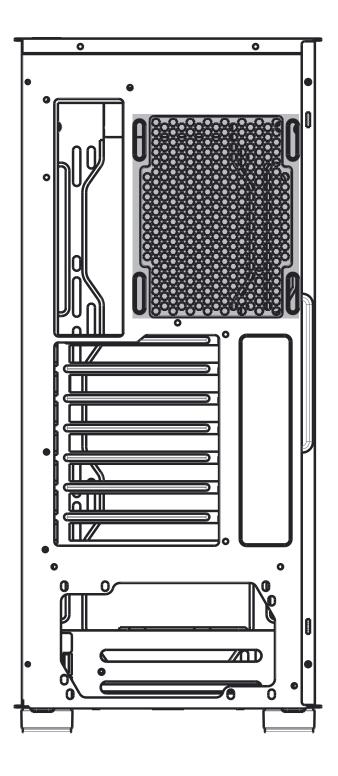

| 1  | Removable (magnetic) dustproof mesh |  |
|----|-------------------------------------|--|
| 2  | 2.5" SSD metal tray x 2             |  |
| 3  | Right side metal panel              |  |
| 4  | Front panel                         |  |
| 5  | ARGB led light strip                |  |
| 6  | Led light guide mesh                |  |
| 7  | Multifunctional hard disk bracket   |  |
| 8  | Multifunctional hard disk cage      |  |
| 9  | Steel dust filter                   |  |
| 10 | Sliding tempered glass panel        |  |