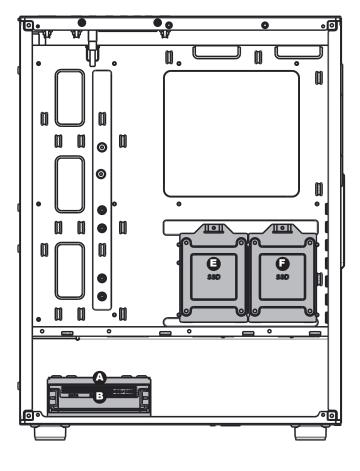

| 1  | Removable (magnetic) dustproof mesh |  |
|----|-------------------------------------|--|
| 2  | 2.5" SSD metal tray x 2             |  |
| 3  | Right side metal panel              |  |
| 4  | Front panel                         |  |
| 5  | ARGB led light strip                |  |
| 6  | Led light guide mesh                |  |
| 7  | Multifunctional hard disk bracket   |  |
| 8  | Multifunctional hard disk cage      |  |
| 9  | Steel dust filter                   |  |
| 10 | Sliding tempered glass panel        |  |

or

- Multifunctional hard disk bracket support 3.5" HDD or 2.5" SSD x 1 ( 🔒 )
- Multifunctional hard disk cage support 3.5" HDD or 2.5" SSD x 1(♠)