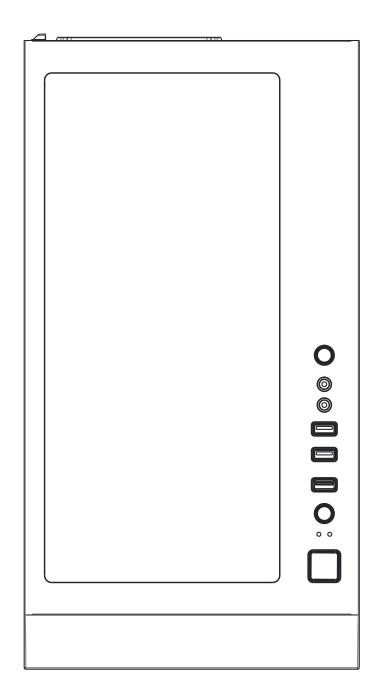

| O   | POWER |
|-----|-------|
|     | RESET |
| LED | LED   |
| 0   | Audio |

|   | USB 3.0 (Blue)  |
|---|-----------------|
|   | USB 2.0 (Black) |
| 0 | Mic             |

•Supports up to 320mm long video cards.