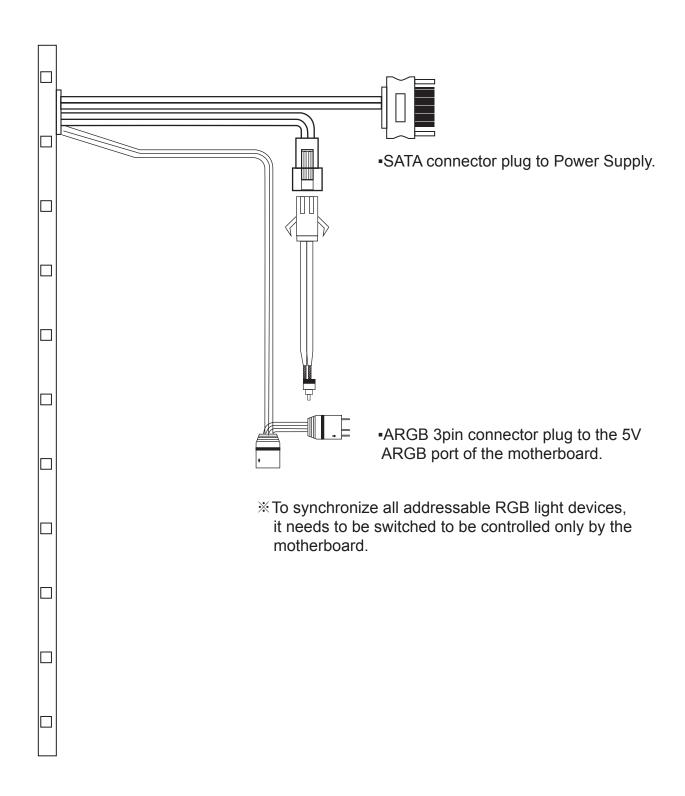

## Top

- \*\*To control the front panel ARGB lighting modes, press the LED button to cycle through 13 RGB lighting modes.
- \*Hold the LED button for 3 seconds to switch the RGB control function between motherboard RGB software and LED button.
- \*\*To synchronize all addressable RGB light devices, it needs to be switched to be controlled only by the motherboard.