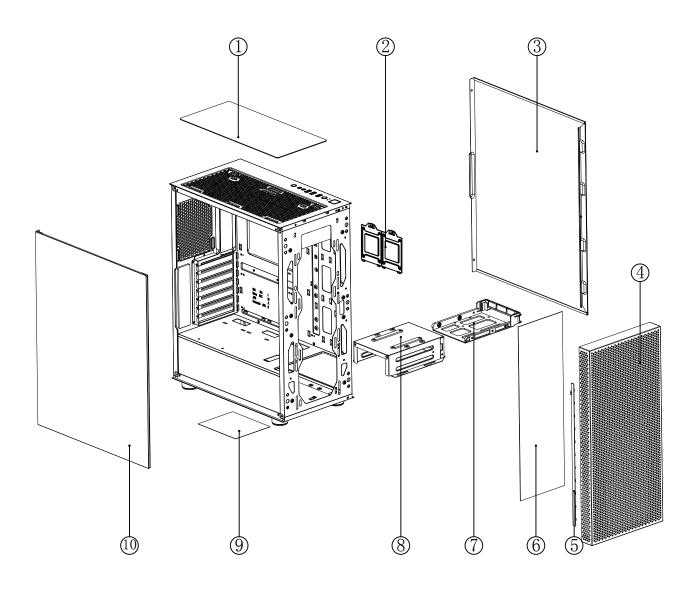

| 1  | Removable (magnetic) dustproof mesh |  |
|----|-------------------------------------|--|
| 2  | 2.5" SSD metal tray x 2             |  |
| 3  | Right side metal panel              |  |
| 4  | Front panel                         |  |
| 5  | ARGB led light strip                |  |
| 6  | Led light guide mesh                |  |
| 7  | Multifunctional hard disk bracket   |  |
| 8  | Multifunctional hard disk cage      |  |
| 9  | Steel dust filter                   |  |
| 10 | Sliding tempered glass panel        |  |