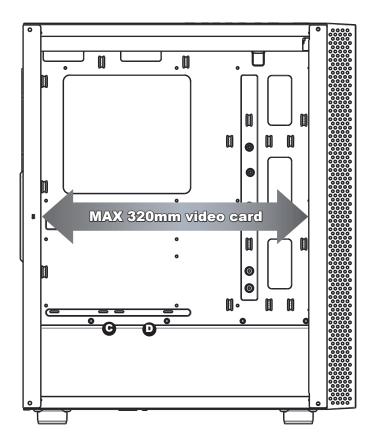

| O   | POWER |
|-----|-------|
|     | RESET |
| LED | LED   |
| 0   | Audio |

|   | USB 3.0 (Blue)  |
|---|-----------------|
|   | USB 2.0 (Black) |
| 0 | Mic             |

•Supports up to 320mm long video cards.