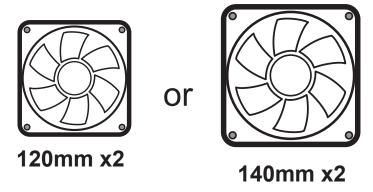

| Model                          |                                                                                                                                                                                                         |  |
|--------------------------------|---------------------------------------------------------------------------------------------------------------------------------------------------------------------------------------------------------|--|
| Model Name:                    | CELESTA 340                                                                                                                                                                                             |  |
| Model Number:                  | CSAZ-340/ CSAZ-340F                                                                                                                                                                                     |  |
| Specifications                 |                                                                                                                                                                                                         |  |
| Type:                          | ATX Mid Tower                                                                                                                                                                                           |  |
| Color:                         | Black/Black(interior)                                                                                                                                                                                   |  |
| Side Panel Window:             | Left side panel: tempered glass with rubber mounts                                                                                                                                                      |  |
| Max CPU Cooler Height:         | UP to 165mm                                                                                                                                                                                             |  |
| Max Video Card Length:         | Up to 320mm long video card                                                                                                                                                                             |  |
| Power Supply:                  | Not included                                                                                                                                                                                            |  |
| Motherboard Compatibility:     | <275mm EATX · ATX · Micro ATX · ITX                                                                                                                                                                     |  |
| Expansion                      |                                                                                                                                                                                                         |  |
| External 5.25" Drive Bays:     | 0                                                                                                                                                                                                       |  |
| Internal 2.5" Drive Bays:      | Up to 4                                                                                                                                                                                                 |  |
| Internal 3.5" Drive Bays:      | Up to 2                                                                                                                                                                                                 |  |
| Expansion Slots:               | 7                                                                                                                                                                                                       |  |
| Top Ports:                     | Power button, reset button, led button, HD Audio, USB 3.0 x 1, USB2.0x2                                                                                                                                 |  |
| Physical Specifications        |                                                                                                                                                                                                         |  |
| Case Dimension (HxWxD)         | 478X210X400mm/18.8X8.3X15.7 inches                                                                                                                                                                      |  |
| Weight:                        | 6kg /13.2lbs                                                                                                                                                                                            |  |
| Features                       |                                                                                                                                                                                                         |  |
| Tempered Glass Sides Window:   | High-quality tempered glass side window allows for clear visuals to inner components                                                                                                                    |  |
| Addressable RGB Light Effects: | Addressable RGB light strip in the front controlled the lighting by the LED button. To synchronize all addressable RGB light devices, it needs to be switched to be controlled only by the motherboard. |  |
| Available Fan Ports:           | 3x120mm or 3x140mm Fan ports in the front 2x120mm or 2x140mm Fan ports on the top 1x120mm Fan port in the rear                                                                                          |  |
| The available fan included:    | CSAZ-340F: Rear - 1 x Black fan<br>CSAZ-340 : Case only.                                                                                                                                                |  |
| Water Cooling:                 | Supports radiators up to 240mm in the Top<br>Supports radiators up to 280/360mm in the Front                                                                                                            |  |
| Dust Filters:                  | Removable (magnetic) dustproof net on the top, steel dust filter on bottom of chassis.                                                                                                                  |  |
| Power Supply Support:          | Bottom mounted ATX Power Supply                                                                                                                                                                         |  |