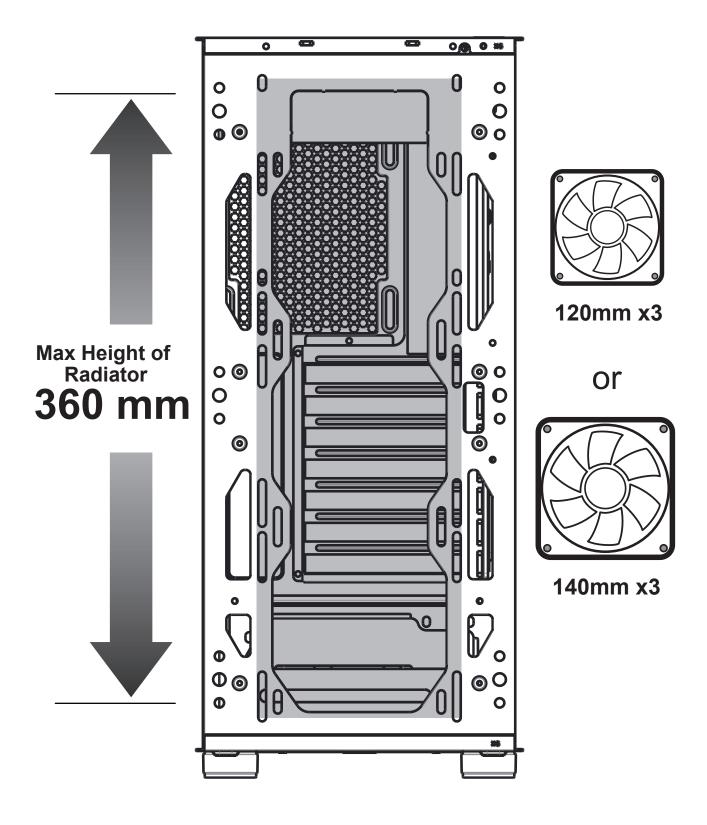

| Model                          |                                                                                                                                                                                                         |  |
|--------------------------------|---------------------------------------------------------------------------------------------------------------------------------------------------------------------------------------------------------|--|
| Model Name:                    | CELESTA 340                                                                                                                                                                                             |  |
| Model Number:                  | CSAZ-340/ CSAZ-340F                                                                                                                                                                                     |  |
| Specifications                 |                                                                                                                                                                                                         |  |
| Type:                          | ATX Mid Tower                                                                                                                                                                                           |  |
| Color:                         | Black/Black(interior)                                                                                                                                                                                   |  |
| Side Panel Window:             | Left side panel: tempered glass with rubber mounts                                                                                                                                                      |  |
| Max CPU Cooler Height:         | UP to 165mm                                                                                                                                                                                             |  |
| Max Video Card Length:         | Up to 320mm long video card                                                                                                                                                                             |  |
| Power Supply:                  | Not included                                                                                                                                                                                            |  |
| Motherboard Compatibility:     | <275mm EATX · ATX · Micro ATX · ITX                                                                                                                                                                     |  |
| Expansion                      |                                                                                                                                                                                                         |  |
| External 5.25" Drive Bays:     | 0                                                                                                                                                                                                       |  |
| Internal 2.5" Drive Bays:      | Up to 4                                                                                                                                                                                                 |  |
| Internal 3.5" Drive Bays:      | Up to 2                                                                                                                                                                                                 |  |
| Expansion Slots:               | 7                                                                                                                                                                                                       |  |
| Top Ports:                     | Power button, reset button, led button, HD Audio, USB 3.0 x 1, USB2.0x2                                                                                                                                 |  |
| Physical Specifications        |                                                                                                                                                                                                         |  |
| Case Dimension (HxWxD)         | 478X210X400mm/18.8X8.3X15.7 inches                                                                                                                                                                      |  |
| Weight:                        | 6kg /13.2lbs                                                                                                                                                                                            |  |
| Features                       |                                                                                                                                                                                                         |  |
| Tempered Glass Sides Window:   | High-quality tempered glass side window allows for clear visuals to inner components                                                                                                                    |  |
| Addressable RGB Light Effects: | Addressable RGB light strip in the front controlled the lighting by the LED button. To synchronize all addressable RGB light devices, it needs to be switched to be controlled only by the motherboard. |  |
| Available Fan Ports:           | 3x120mm or 3x140mm Fan ports in the front 2x120mm or 2x140mm Fan ports on the top 1x120mm Fan port in the rear                                                                                          |  |
| The available fan included:    | CSAZ-340F: Rear - 1 x Black fan<br>CSAZ-340 : Case only.                                                                                                                                                |  |
| Water Cooling:                 | Supports radiators up to 240mm in the Top<br>Supports radiators up to 280/360mm in the Front                                                                                                            |  |
| Dust Filters:                  | Removable (magnetic) dustproof net on the top, steel dust filter on bottom of chassis.                                                                                                                  |  |
| Power Supply Support:          | Bottom mounted ATX Power Supply                                                                                                                                                                         |  |