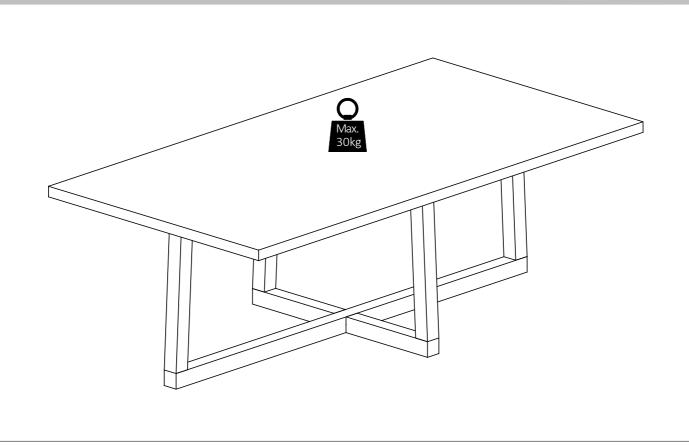

discarded with

household waste. Take to your local authority

## Cleaning and care of high gloss surfaces

Regular dusting with a dry cloth will keep your units clean.

Do not clean with products contaiing the following: Acetone, (e.g nail varnish remover). Ammonia (e.g.bleach). or Sodium hydroxide (e.g. Caustic soda, drain and oven cleaners).

From time to time check that there are

no loose screws and connectors on

Clean marks with a damp cloth.

Do not use abrasive cleaners.

In the event of accidental contact with aggresive cleaners, rinse thoroughly with water.

Do not allow spillages to stay on the surface for long.

To remove stubborn stains, wipe over with a damp cloth and washing up liquid.

Use place mats to protect the surface from moisture and heat.

## Maximum weight limit