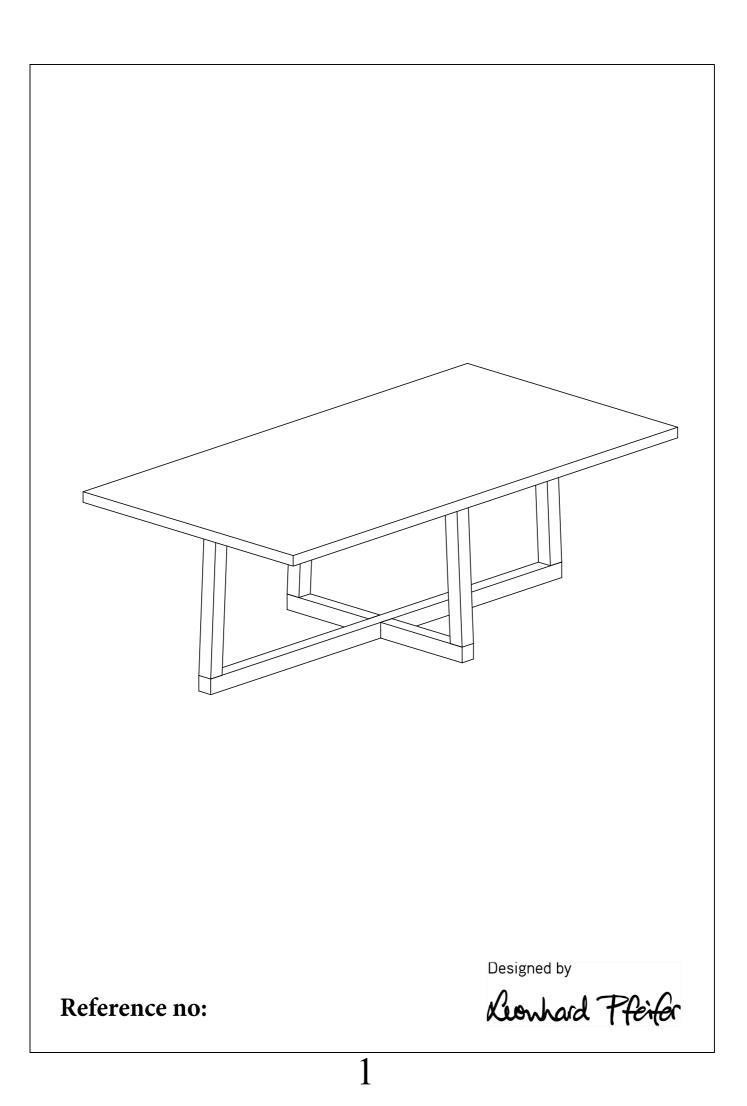

Safety and Care Advice

## Important - Please read these instructions fully before starting assembly

this unit.

Check you have all the components and tools.

Remove all fittings from the plastic bags and separate them into their groups.

Keep children and animals away from the work area, small parts could choke if swallowed.

Make sure you have enough space to layout the parts before starting.

General care and maintenance

Only clean using a damp cloth and mild detergent, do no use bleach or abrasive cleaners.

could cause damage. Assemble the item as close to its final

position (in the same room) as possible. Do not place furniture directly in front of radiators, fires or any other source of heat.



Parts of the assembly will be easier with 2 people.

Do not stand or put weig