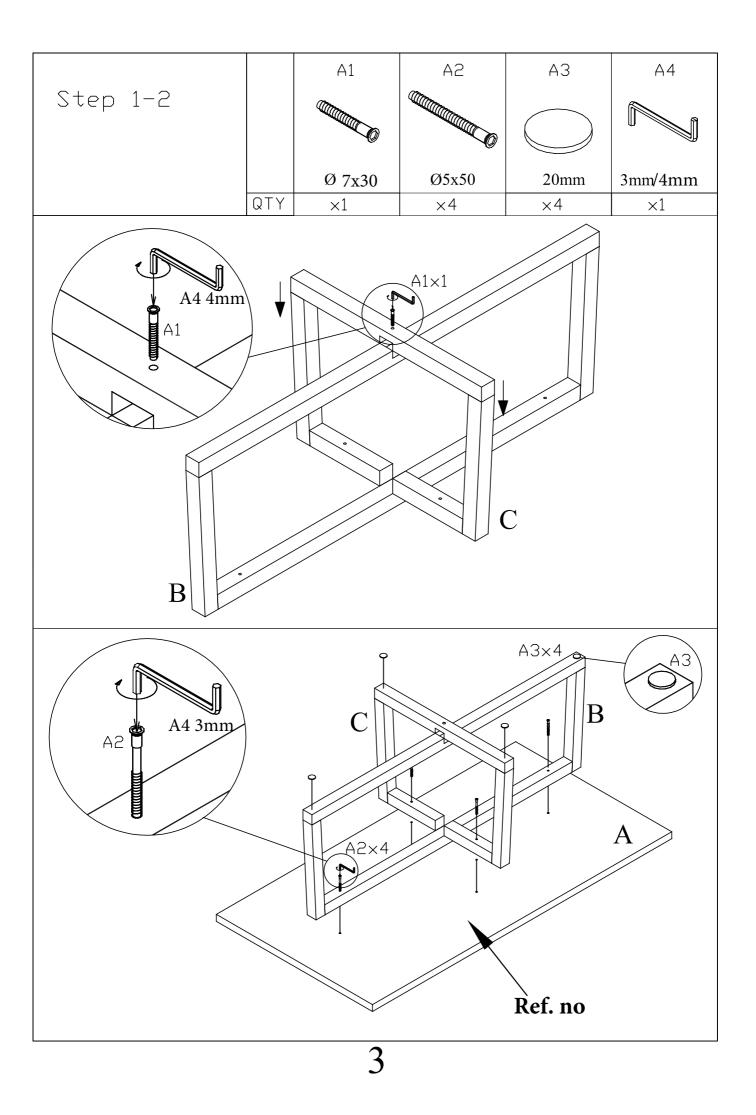

## Important - Please read these instructions fully before starting assembly

this unit.

Check you have all the components and tools.

Remove all fittings from the plastic bags and separate them into their groups.