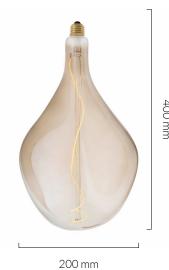

# 5 WATT | 250 LUMENS | 2200K

Decorative LED filament lamp made of mouth-blown glass. his lamp uses 5 Watts of power and achieves 250 Lumens at a CRI of 95. It has an IP54 rating.

#### LAMP

Shape: Custom

Materials: Brass cap, mouth-blown glass

Finish: Iron tinted Beam angle: 360' Base: E27 Weight: 0.413 kg

Working temperature: -5C to 40C

Warm up time: Instant Warranty: 3 years Input Voltage: 220V-240V