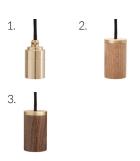

#### **BEST PAIRED WITH**

- 1. Brass Pendant
- 2. Oak Pendant
- 3. Walnut Pendant