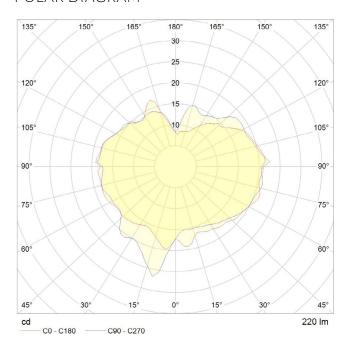

am angle: 360' Base: E27 Weight: 0.413 kg

Working temperature: -5C to 40C

Warm up time: Instant Warranty: 3 years Input Voltage: 220V-240V



#### **BEST PAIRED WITH**

- 1. Brass Pendant
- 2. Oak Pendant
- 3. Walnut Pendant



#### **PERFORMANCE**

| CRI (colour rendering index)       | 95     |
|------------------------------------|--------|
| Lamp lumen output                  | 250    |
| Luminaire circuits per watt (LM/W) | 44     |
| Lifetime (TM-21) (hours)           | 15,000 |
| Colour Temperature                 | 2200K  |
| Power factor                       | 0.9    |

# DIMMING

Dimmable: Yes

Dimming type: Trailing edge

Recommended EU Dimmer: Varilight - V-pro JXP401

(X denotes faceplate color)

A full list of compatible dimmers is available on request.

## POLAR DIAGRAM



## **OUTER CARTON**

Pc/Ctn: 4

Gross weight: 6.4kg Length: 50.5cm Width: 44cm Height: 50cm

## IES/LDT FILE

Available upon request.

EAN UK: 5060400152148