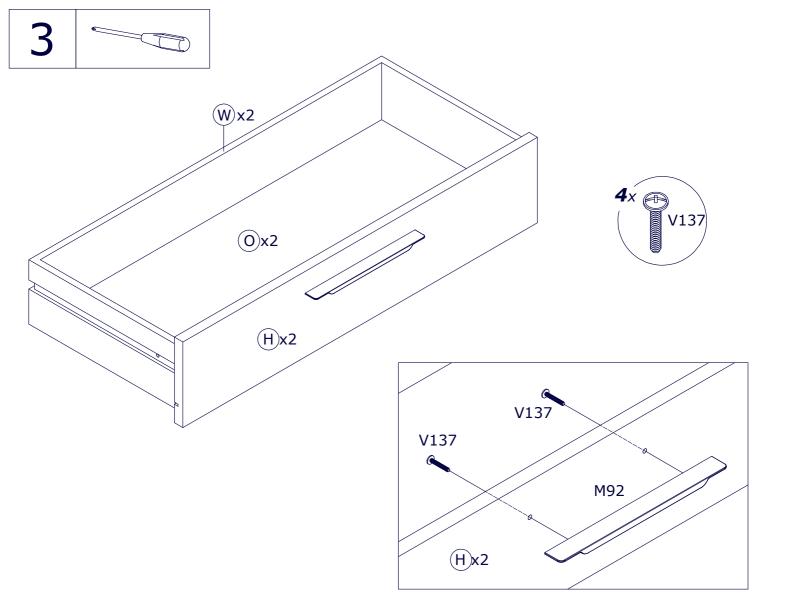

BOX 2/2

















IT IS RECOMMENDED THAT THE ANTI-TIP KIT INCLUDED WITH THIS PRODUCT BE INSTALLED FOR ADDED SAFETY AND STABILITY.

IT IS ESSENTIAL TO USE WALLANCHORS APPROPRIATE FOR YOUR WALL TYPE (I.E. PLASTER, DRYWALL, CONCRETE, ETC.), ALONG WITH APPROPRIATE SCREWS, FOR PROPER MOUNTING.

THE SCREWS INCLUDED IN THIS ANTI-TIP KIT MAY NOT BE SUITED FOR ALL WALL TYPES. MOUNTING TO WOOD STUDS IS RECOMMENDED.

CONSULT A QUALIFIED PROFESSIONAL OR YOUR LOCAL HARDWARE STORE FOR APPROPRIATE MOUNTING HARDWARE SUITED FOR YOUR SPECIFIC WALL MEDIUM.





## AN4805B





QF5199-1





https://quefairedemesdechets.fr









**AN2466** 2096x373x18mm/ **82,52″ x 14,68″ x 0,71″** 

















## AN4804K











QF3546-2







BU0523









• **OF0277** 310x747x310mm H.118mm









B