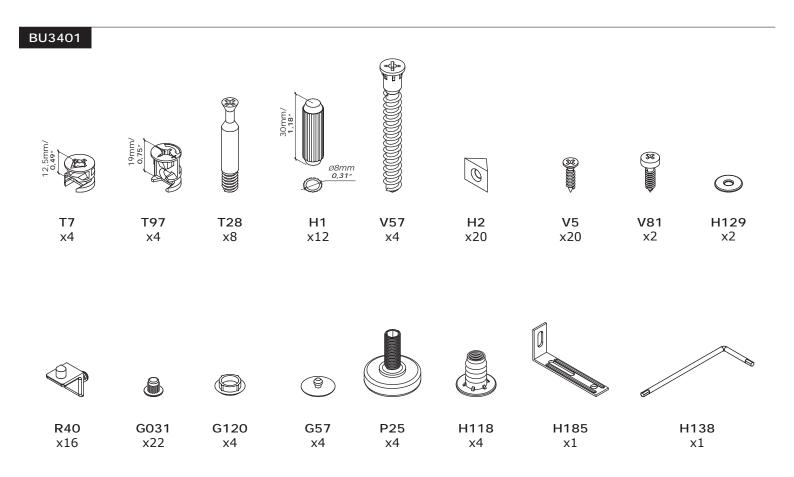

## LB4801B











QF5181





IT IS RECOMMENDED THAT THE ANTI-TIP KIT INCLUDED WITH THIS PRODUCT BE INSTALLED FOR ADDED SAFETY AND STABILITY.

IT IS ESSENTIAL TO USE WALLANCHORS APPROPRIATE FOR YOUR WALL TYPE (I.E. PLASTER, DRYWALL, CONCRETE, ETC.), ALONG WITH APPROPRIATE SCREWS, FOR PROPER MOUNTING.

THE SCREWS INCLUDED IN THIS ANTI-TIP KIT MAY NOT BE SUITED FOR ALL WALL TYPES. MOUNTING TO WOOD STUDS IS RECOMMENDED.

CONSULT A QUALIFIED PROFESSIONAL OR YOUR LOCAL HARDWARE STORE FOR APPROPRIATE MOUNTING HARDWARE SUITED FOR YOUR SPECIFIC WALL MEDIUM.









BOX 2/2

















IT IS RECOMMENDED THAT THE ANTI-TIP KIT INCLUDED WITH THIS PRODUCT BE INSTALLED FOR ADDED SAFETY AND STABILITY.

IT IS ESSENTIAL TO USE WALLANCHORS APPROPRIATE FOR YOUR WALL TYPE (I.E. PLASTER, DRYWALL, CONCRETE, ETC.), ALONG WITH APPROPRIATE SCREWS, FOR PROPER MOUNTING.

THE SCREWS INCLUDED IN THIS ANTI-TIP KIT MAY NOT BE SUITED FOR ALL WALL TYPES. MOUNTING TO WOOD STUDS IS RECOMMENDED.

CONSULT A QUALIFIED PROFESSIONAL OR YOUR LOCAL HARDWARE STORE FOR APPROPRIATE MOUNTING HARDWARE SUITED FOR YOUR SPECIFIC WALL MEDIUM.





## AN4805B





QF5199-1





https://quefairedemesdechets.fr









**AN2466** 2096x373x18mm/ **82,52″ x 14,68″ x 0,71″** 

















## AN4804K











QF3546-2







BU0523









• **OF0277** 310x747x310mm H.118mm