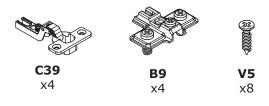

ARDWARE SUITED FOR YOUR SPECIFIC WALL MEDIUM.









BOX 2/2

















IT IS RECOMMENDED THAT THE ANTI-TIP KIT INCLUDED WITH THIS PRODUCT BE INSTALLED FOR ADDED SAFETY AND STABILITY.

IT IS ESSENTIAL TO USE WALLANCHORS APPROPRIATE FOR YOUR WALL TYPE (I.E. PLASTER, DRYWALL, CONCRETE, ETC.), ALONG WITH APPROPRIATE SCREWS, FOR PROPER MOUNTING.

THE SCREWS INCLUDED IN THIS ANTI-TIP KIT MAY NOT BE SUITED FOR ALL WALL TYPES. MOUNTING TO WOOD STUDS IS RECOMMENDED.

CONSULT A QUALIFIED PROFESSIONAL OR YOUR LOCAL HARDWARE STORE FOR APPROPRIATE MOUNTING HARDWARE SUITED FOR YOUR SPECIFIC WALL MEDIUM.





## AN4805B





QF5199-1





https://quefairedemesdechets.fr









**AN2466** 2096x373x18mm/ **82,52″ x 14,68″ x 0,71″** 

















## AN4804K











QF3546-2







BU0523









• **OF0277** 310x747x310mm H.118mm









B