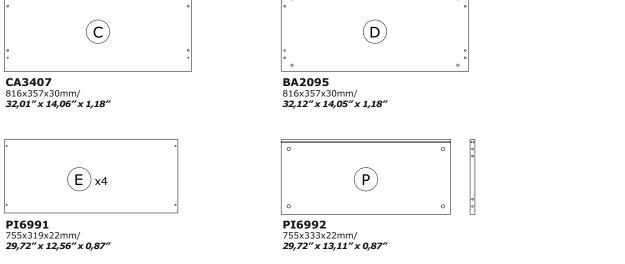

## LB4801B











QF5181





IT IS RECOMMENDED THAT THE ANTI-TIP KIT INCLUDED WITH THIS PRODUCT BE INSTALLED FOR ADDED SAFETY AND STABILITY.

IT IS ESSENTIAL TO USE WALLANCHORS APPROPRIATE FOR YOUR WALL TYPE (I.E. PLASTER, DRYWALL, CONCRETE, ETC.), ALONG WITH APPROPRIATE SCREWS, FOR PROPER MOUNTING.

THE SCREWS INCLUDED IN THIS ANTI-TIP KIT MAY NOT BE SUITED FOR ALL WALL TYPES. MOUNTING TO WOOD STUDS IS RECOMMENDED.

CONSULT A QUALIFIED PROFESSIONAL OR YOUR LOCAL HARDWARE STORE FOR APPROPRIATE MOUNTING HARDWARE SUITED FOR YOUR SPECIFIC WALL MEDIUM.









BOX 2/2

















IT IS RECOMMENDED THAT THE ANTI-TIP KIT INCLUDED WITH THIS PRODUCT BE INSTALLED FOR ADDED SAFETY AND STABILITY.

IT IS ESSENTIAL TO USE WALLANCHORS APPROPRIATE FOR YOUR WALL TYPE (I.E. PLASTER, DRYWALL, CONCRETE, ETC.), ALONG WITH APPROPRIATE SCREWS, FOR PROPER MOUNTING.

THE SCREWS INCLUDED IN THIS ANTI-TIP KIT MAY NOT BE SUITED FOR ALL WALL TYPES. MOUNTING TO WOOD STUDS IS RECOMMENDED.

CONSULT A QUALIFIED PROFESSIONAL OR YOUR LOCAL HARDWARE STORE FOR APPROPRIATE MOUNTING HARDWARE SUITED FOR YOUR SPECIFIC WALL MEDIUM.





## AN4805B





QF5199-1





https://quefairedemesdechets.fr









**AN2466** 2096x373x18mm/ **82,52″ x 14,68″ x 0,71″** 

















## AN4804K











QF3546-2







BU0523









• **OF0277** 310x747x310mm H.118mm









B