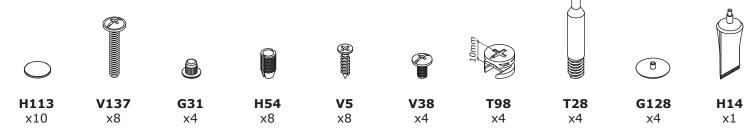

MOUNTING HARDWARE SUITED FOR YOUR SPECIFIC WALL MEDIUM.









BOX 2/2

















IT IS RECOMMENDED THAT THE ANTI-TIP KIT INCLUDED WITH THIS PRODUCT BE INSTALLED FOR ADDED SAFETY AND STABILITY.

IT IS ESSENTIAL TO USE WALLANCHORS APPROPRIATE FOR YOUR WALL TYPE (I.E. PLASTER, DRYWALL, CONCRETE, ETC.), ALONG WITH APPROPRIATE SCREWS, FOR PROPER MOUNTING.

THE SCREWS INCLUDED IN THIS ANTI-TIP KIT MAY NOT BE SUITED FOR ALL WALL TYPES. MOUNTING TO WOOD STUDS IS RECOMMENDED.

CONSULT A QUALIFIED PROFESSIONAL OR YOUR LOCAL HARDWARE STORE FOR APPROPRIATE MOUNTING HARDWARE SUITED FOR YOUR SPECIFIC WALL MEDIUM.





## AN4805B





QF5199-1





https://quefairedemesdechets.fr









**AN2466** 2096x373x18mm/ **82,52″ x 14,68″ x 0,71″** 

















## AN4804K











QF3546-2







BU0523









• **OF0277** 310x747x310mm H.118mm









B