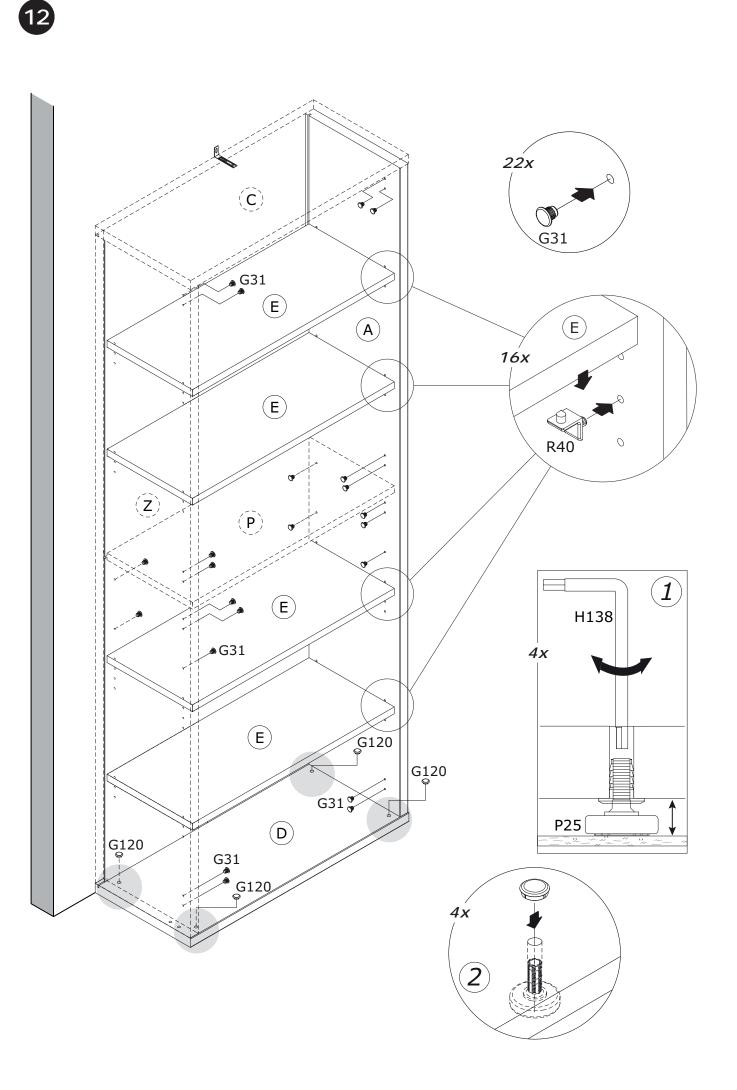

DED IN THIS ANTI-TIP KIT MAY NOT BE SUITED FOR ALL WALL TYPES. MOUNTING TO WOOD STUDS IS RECOMMENDED.

CONSULT A QUALIFIED PROFESSIONAL OR YOUR LOCAL HARDWARE STORE FOR APPROPRIATE MOUNTING HARDWARE SUITED FOR YOUR SPECIFIC WALL MEDIUM.









BOX 2/2

















IT IS RECOMMENDED THAT THE ANTI-TIP KIT INCLUDED WITH THIS PRODUCT BE INSTALLED FOR ADDED SAFETY AND STABILITY.

IT IS ESSENTIAL TO USE WALLANCHORS APPROPRIATE FOR YOUR WALL TYPE (I.E. PLASTER, DRYWALL, CONCRETE, ETC.), ALONG WITH APPROPRIATE SCREWS, FOR PROPER MOUNTING.

THE SCREWS INCLUDED IN THIS ANTI-TIP KIT MAY NOT BE SUITED FOR ALL WALL TYPES. MOUNTING TO WOOD STUDS IS RECOMMENDED.

CONSULT A QUALIFIED PROFESSIONAL OR YOUR LOCAL HARDWARE STORE FOR APPROPRIATE MOUNTING HARDWARE SUITED FOR YOUR SPECIFIC WALL MEDIUM.





## AN4805B





QF5199-1





https://quefairedemesdechets.fr









**AN2466** 2096x373x18mm/ **82,52″ x 14,68″ x 0,71″** 

















## AN4804K











QF3546-2







BU0523









• **OF0277** 310x747x310mm H.118mm









B