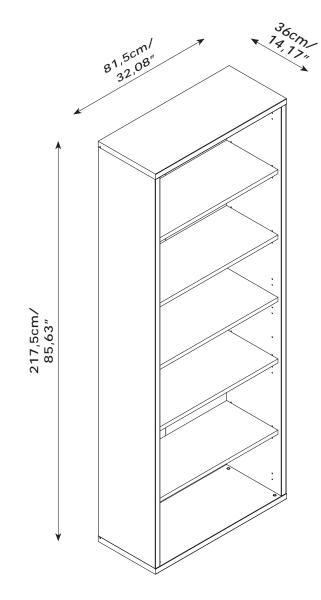

## LB4801B











QF5181





IT IS RECOMMENDED THAT THE ANTI-TIP KIT INCLUDED WITH THIS PRODUCT BE INSTALLED FOR ADDED SAFETY AND STABILITY.

IT IS ESSENTIAL TO USE WALLANCHORS APPROPRIATE FOR YOUR WALL TYPE (I.E. PLASTER, DRYWALL, CONCRETE, ETC.), ALONG WITH APPROPRIATE SCREWS, FOR PROPER MOUNTING.

THE SCREWS INCLUDED IN THIS ANTI-TIP KIT MAY NOT BE SUITED FOR ALL WALL TYPES. MOUNTING TO WOOD STUDS IS RECOMMENDED.

CONSULT A QUALIFIED PROFESSIONAL OR YOUR LOCAL HARDWARE STORE FOR APPROPRIATE MOUNTING HARDWARE SUITED FOR YOUR SPECIFIC WALL MEDIUM.









BOX 2/2

















IT IS RECOMMENDED THAT THE ANTI-TIP KIT INCLUDED WITH THIS PRODUCT BE INSTALLED FOR ADDED SAFETY AND STABILITY.

IT IS ESSENTIAL TO USE WALLANCHORS APPROPRIATE FOR YOUR WALL TYPE (I.E. PLASTER, DRYWALL, CONCRETE, ETC.),