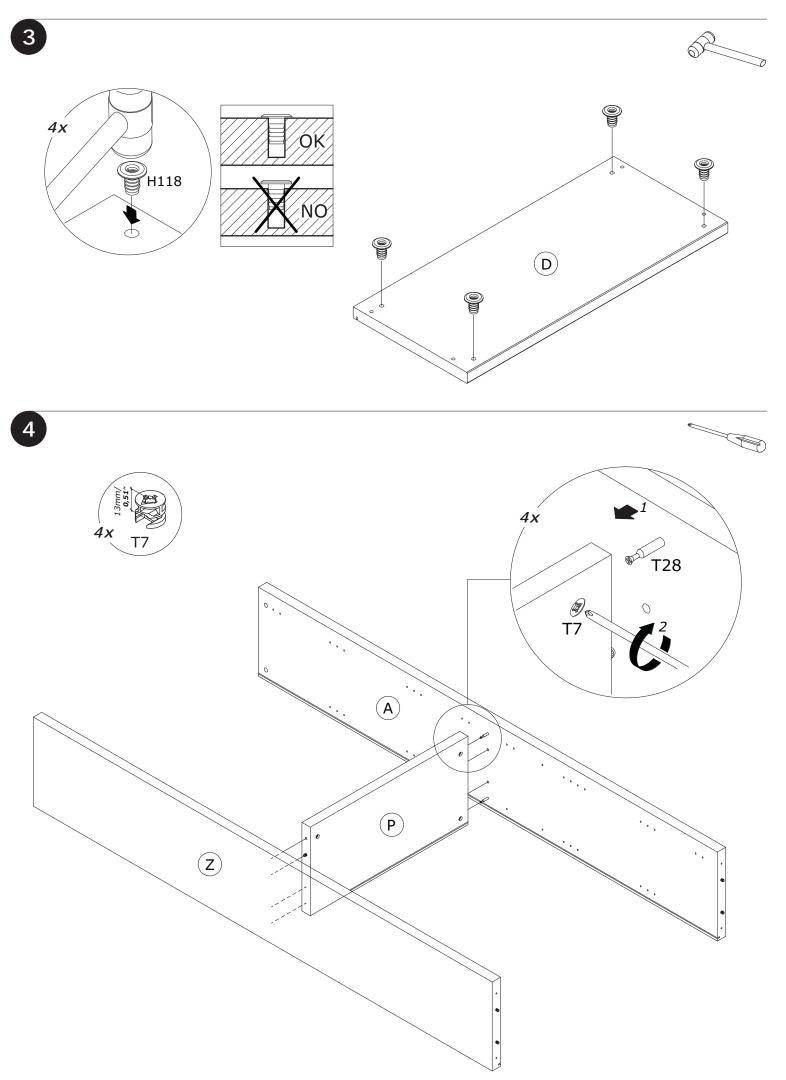

## LB4801B











QF5181





IT IS RECOMMENDED THAT THE ANTI-TIP KIT INCLUDED WITH THIS PRODUCT BE INSTALLED FOR ADDED SAFETY AND STABILITY.

IT IS ESSENTIAL TO USE WALLANCHORS APPROPRIATE FOR YOUR WALL TYPE (I.E. PLASTER, DRYWALL, CONCRETE, ETC.), ALONG WITH APPROPRIATE SCREWS, FOR PROPER MOUNTING.

THE SCREWS INCLUDED IN THIS ANTI-TIP KIT MAY NOT BE SUITED FOR ALL WALL TYPES. MOUNTING TO WOOD STUDS IS RECOMMENDED.

CONSULT A QUALIFIED PROFESSIONAL OR YOUR LOCAL HARDWARE STORE FOR APPROPRIATE MOUNTING HARDWARE SUITED FOR YOUR SPECIFIC WALL MEDIUM.









BOX 2/2

















IT IS RECOMMENDED THAT THE ANTI-TIP KIT INCLUDED WITH THIS PRODUCT BE INSTALLED FOR ADDED SAFETY AND STABILITY.

IT IS ESSENTIAL TO USE WALLANCHORS APPROPRIATE FOR YOUR WALL TYPE (I.E. PLASTER, DRYWALL, CONCRETE, ETC.), ALONG WITH APPROPRIATE SCREWS, FOR PROPER MOUNTING.

THE SCREWS INCLUDED IN THIS ANTI-TIP KIT MAY NOT BE SUITED FOR ALL WALL TYPES. MOUNTING TO WOOD STUDS IS RECOMMENDED.

CONSULT A QUALIFIED PROFESSIONAL OR YOUR LOCAL HARDWARE STORE FOR APPROPRIATE MOUNTING HARDWARE SUITED FOR YOUR SPECIFIC WALL MEDIUM.





## AN4805B





QF5199-1





https://quefairedemesdechets.fr









**AN2466** 2096x373x18mm/ **82,52″ x 14,68″ x 0,71″** 

















## AN4804K











QF3546-2







BU0523









• **OF0277** 310x747x310mm H.118mm









B