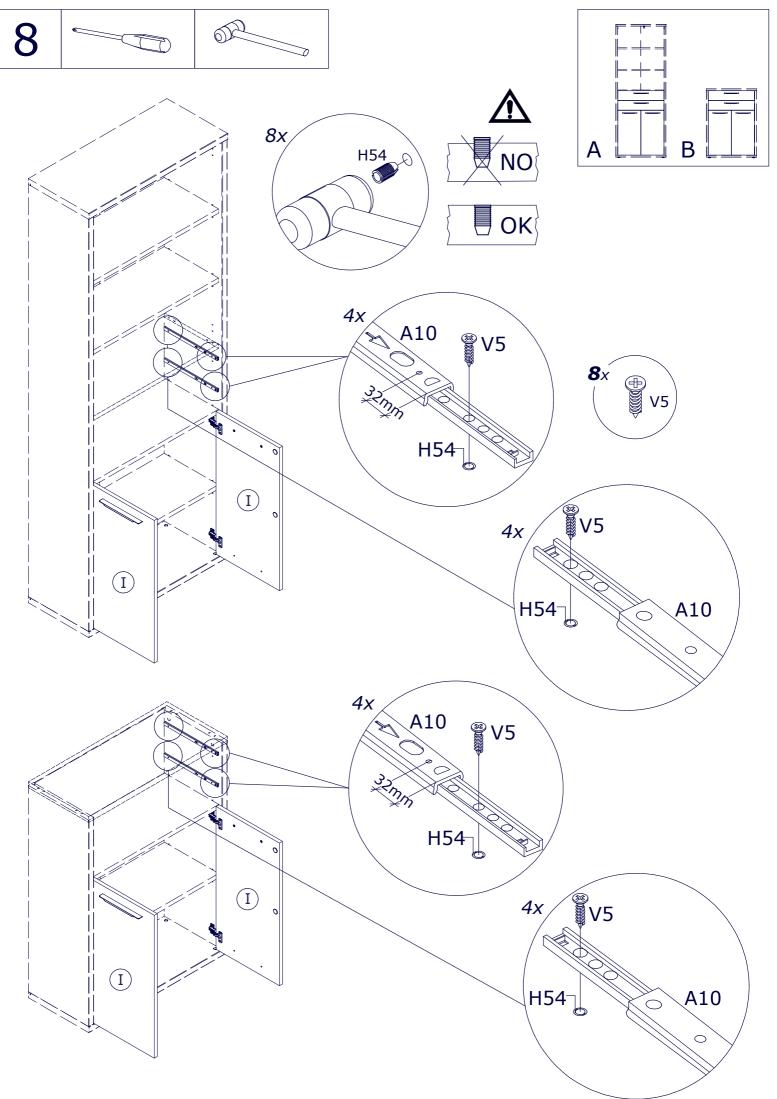

IT IS RECOMMENDED THAT THE ANTI-TIP KIT INCLUDED WITH THIS PRODUCT BE INSTALLED FOR ADDED SAFETY AND STABILITY.

IT IS ESSENTIAL TO USE WALLANCHORS APPROPRIATE FOR YOUR WALL TYPE (I.E. PLASTER, DRYWALL, CONCRETE, ETC.), ALONG WITH APPROPRIATE SCREWS, FOR PROPER MOUNTING.

THE SCREWS INCLUDED IN THIS ANTI-TIP KIT MAY NOT BE SUITED FOR ALL WALL TYPES. MOUNTING TO WOOD STUDS IS RECOMMENDED.

CONSULT A QUALIFIED PROFESSIONAL OR YOUR LOCAL HARDWARE STORE FOR APPROPRIATE MOUNTING HARDWARE SUITED FOR YOUR SPECIFIC WALL MEDIUM.





## AN4805B





QF5199-1





https://quefairedemesdechets.fr









**AN2466** 2096x373x18mm/ **82,52″ x 14,68″ x 0,71″** 

















## AN4804K











QF3546-2







BU0523









• **OF0277** 310x747x310mm H.118mm









B