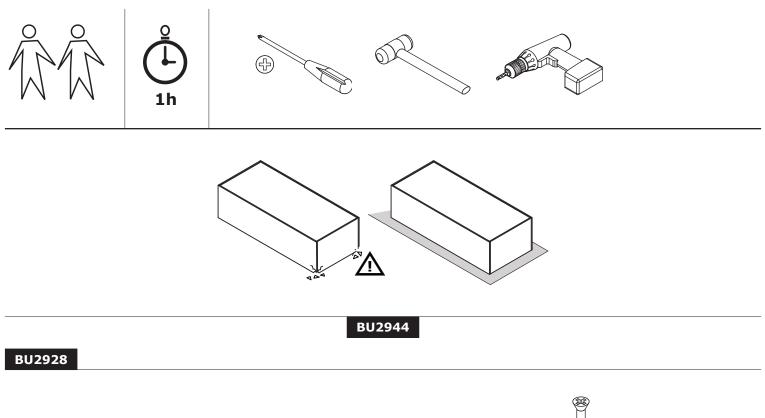

## LB4801B

QF5181

IT IS RECOMMENDED THAT THE ANTI-TIP KIT INCLUDED WITH THIS PRODUCT BE INSTALLED FOR ADDED SAFETY AND STABILITY.

IT IS ESSENTIAL TO USE WALLANCHORS APPROPRIATE FOR YOUR WALL TYPE (I.E. PLASTER, DRYWALL, CONCRETE, ETC.), ALONG WITH APPROPRIATE SCREWS, FOR PROPER MOUNTING.

THE SCREWS INCLUDED IN THIS ANTI-TIP KIT MAY NOT BE SUITED FOR ALL WALL TYPES. MOUNTING TO WOOD STUDS IS RECOMMENDED.

CONSULT A QUALIFIED PROFESSIONAL OR YOUR LOCAL HARDWARE STORE FOR APPROPRIATE MOUNTING HARDWARE SUITED FOR YOUR SPECIFIC WALL MEDIUM.

BOX 2/2

IT IS RECOMMENDED THAT THE ANTI-TIP KIT INCLUDED WITH THIS PRODUCT BE INSTALLED FOR ADDED SAFETY AND STABILITY.

IT IS ESSENTIAL TO USE WALLANCHORS APPROPRIATE FOR YOUR WALL TYPE (I.E. PLASTER, DRYWALL, CONCRETE, ETC.), ALONG WITH APPROPRIATE SCREWS, FOR PROPER MOUNTING.