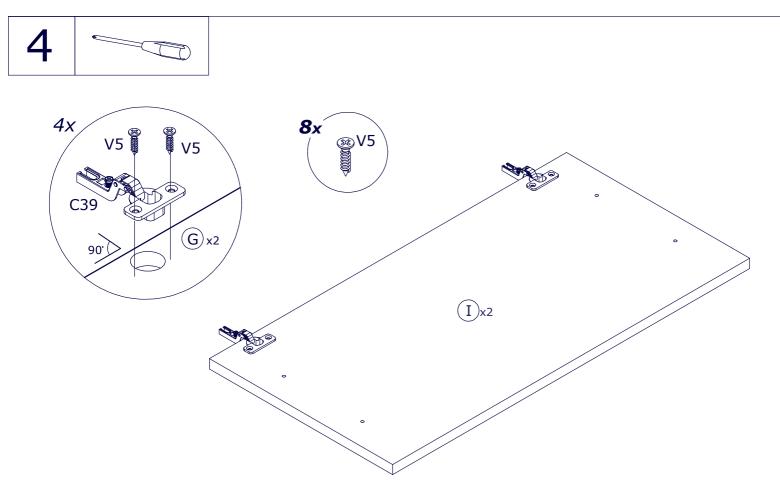

X 2/2

















IT IS RECOMMENDED THAT THE ANTI-TIP KIT INCLUDED WITH THIS PRODUCT BE INSTALLED FOR ADDED SAFETY AND STABILITY.

IT IS ESSENTIAL TO USE WALLANCHORS APPROPRIATE FOR YOUR WALL TYPE (I.E. PLASTER, DRYWALL, CONCRETE, ETC.), ALONG WITH APPROPRIATE SCREWS, FOR PROPER MOUNTING.

THE SCREWS INCLUDED IN THIS ANTI-TIP KIT MAY NOT BE SUITED FOR ALL WALL TYPES. MOUNTING TO WOOD STUDS IS RECOMMENDED.

CONSULT A QUALIFIED PROFESSIONAL OR YOUR LOCAL HARDWARE STORE FOR APPROPRIATE MOUNTING HARDWARE SUITED FOR YOUR SPECIFIC WALL MEDIUM.





## AN4805B





QF5199-1





https://quefairedemesdechets.fr









**AN2466** 2096x373x18mm/ **82,52″ x 14,68″ x 0,71″** 

















## AN4804K











QF3546-2







BU0523









• **OF0277** 310x747x310mm H.118mm









B