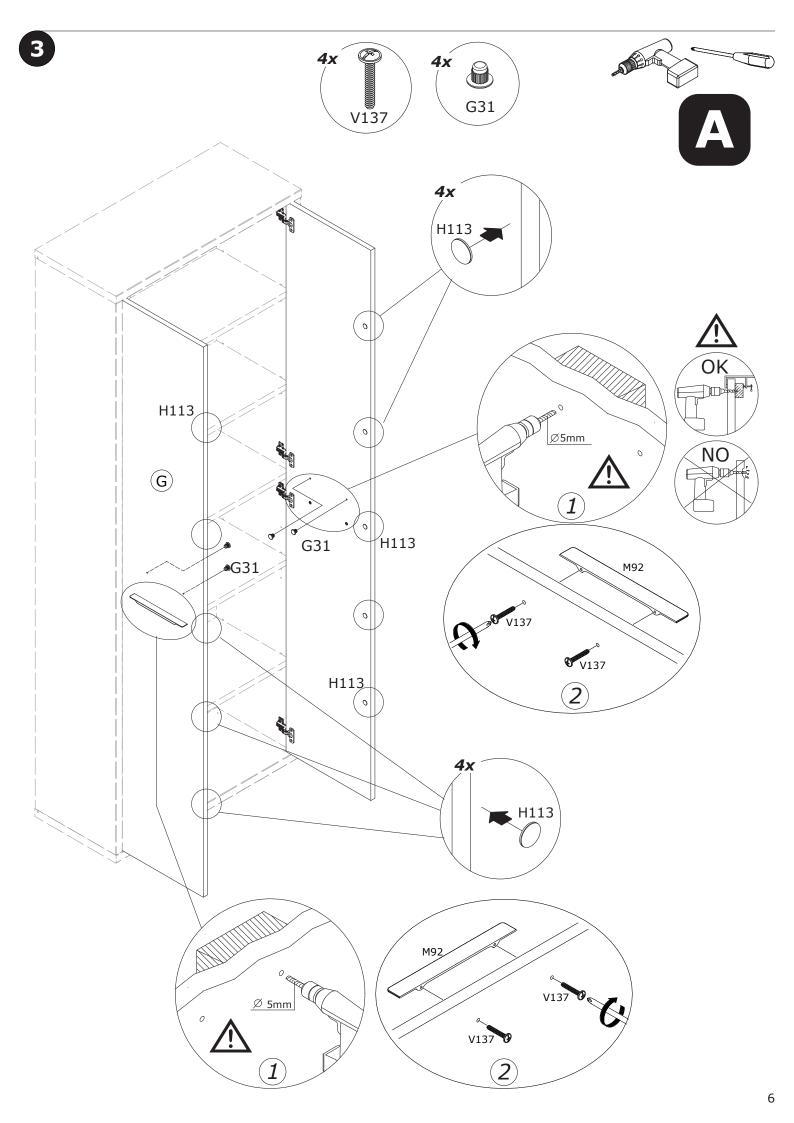

OR YOUR LOCAL HARDWARE STORE FOR APPROPRIATE MOUNTING HARDWARE SUITED FOR YOUR SPECIFIC WALL MEDIUM.









BOX 2/2

















IT IS RECOMMENDED THAT THE ANTI-TIP KIT INCLUDED WITH THIS PRODUCT BE INSTALLED FOR ADDED SAFETY AND STABILITY.

IT IS ESSENTIAL TO USE WALLANCHORS APPROPRIATE FOR YOUR WALL TYPE (I.E. PLASTER, DRYWALL, CONCRETE, ETC.), ALONG WITH APPROPRIATE SCREWS, FOR PROPER MOUNTING.

THE SCREWS INCLUDED IN THIS ANTI-TIP KIT MAY NOT BE SUITED FOR ALL WALL TYPES. MOUNTING TO WOOD STUDS IS RECOMMENDED.

CONSULT A QUALIFIED PROFESSIONAL OR YOUR LOCAL HARDWARE STORE FOR APPROPRIATE MOUNTING HARDWARE SUITED FOR YOUR SPECIFIC WALL MEDIUM.





## AN4805B





QF5199-1





https://quefairedemesdechets.fr









**AN2466** 2096x373x18mm/ **82,52″ x 14,68″ x 0,71″** 

















## AN4804K











QF3546-2







BU0523









• **OF0277** 310x747x310mm H.118mm









B