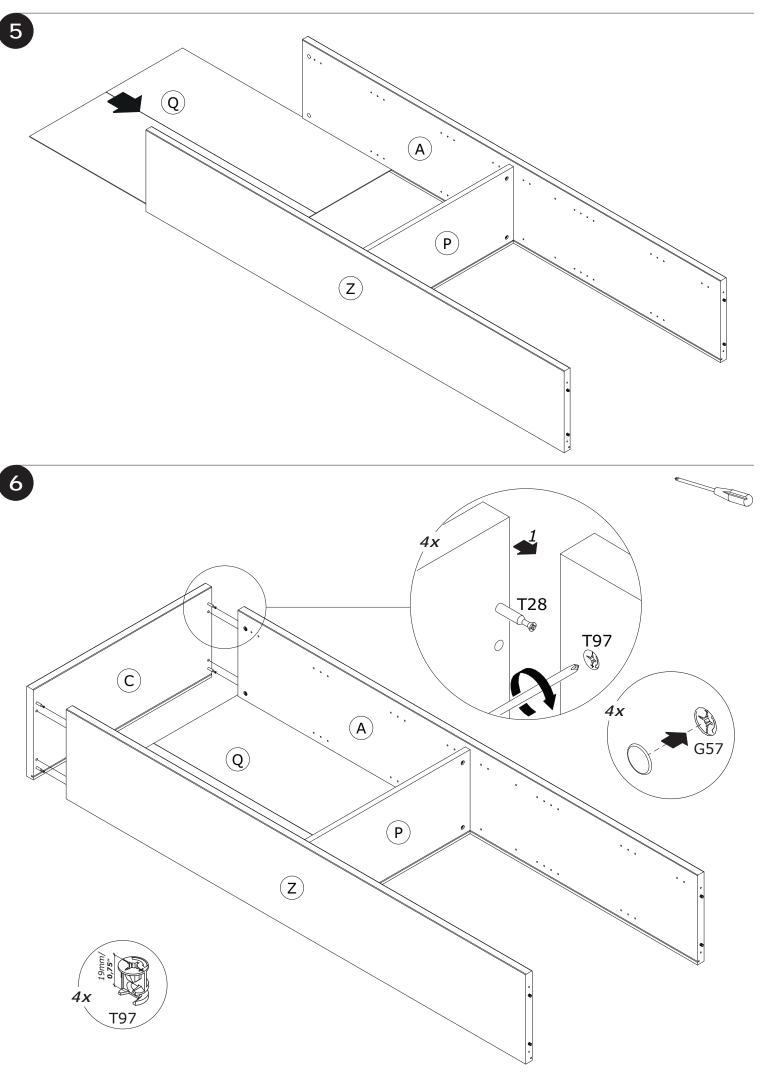

## LB4801B











QF5181





IT IS RECOMMENDED THAT THE ANTI-TIP KIT INCLUDED WITH THIS PRODUCT BE INSTALLED FOR ADDED SAFETY AND STABILITY.

IT IS ESSENTIAL TO USE WALLANCHORS APPROPRIATE FOR YOUR WALL TYPE (I.E. PLASTER, DRYWALL, CONCRETE, ETC.), ALONG WITH APPROPRIATE SCREWS, FOR PROPER MOUNTING.

THE SCREWS INCLUDED IN THIS ANTI-TIP KIT MAY NOT BE SUITED FOR ALL WALL TYPES. MOUNTING TO WOOD STUDS IS RECOMMENDED.

CONSULT A QUALIFIED PROFESSIONAL OR YOUR LOCAL HARDWARE STORE FOR APPROPRIATE MOUNTING HARDWARE SUITED FOR YOUR SPECIFIC WALL MEDIUM.









BOX 2/2

















IT IS RECOMMENDED THAT THE ANTI-TIP KIT INCLUDED WITH THIS PRODUCT BE INSTALLED FOR ADDED SAFETY AND STABILITY.

IT IS ESSENTIAL TO USE WALLANCHORS APPROPRIATE FOR YOUR WALL TYPE (I.E. PLASTER, DRYWALL, CONCRETE, ETC.), ALONG WITH APPROPRIATE SCREWS, FOR PROPER MOUNTING.

THE SCREWS INCLUDED IN THIS ANTI-TIP KIT MAY NOT BE SUITED FOR ALL WALL TYPES. MOUNTING TO WOOD STUDS IS RECOMMENDED.

CONSULT A QUALIFIED PROFESSIONAL OR YOUR LOCAL HARDWARE STORE FOR APPROPRIATE MOUNTING HARDWARE SUITED FOR YOUR SPECIFIC WALL MEDIUM.





## AN4805B





QF5199-1





https://quefairedemesdechets.fr









**AN2466** 2096x373x18mm/ **82,52″ x 14,68″ x 0,71″** 

















## AN4804K











QF3546-2







BU0523









• **OF0277** 310x747x310mm H.118mm









B