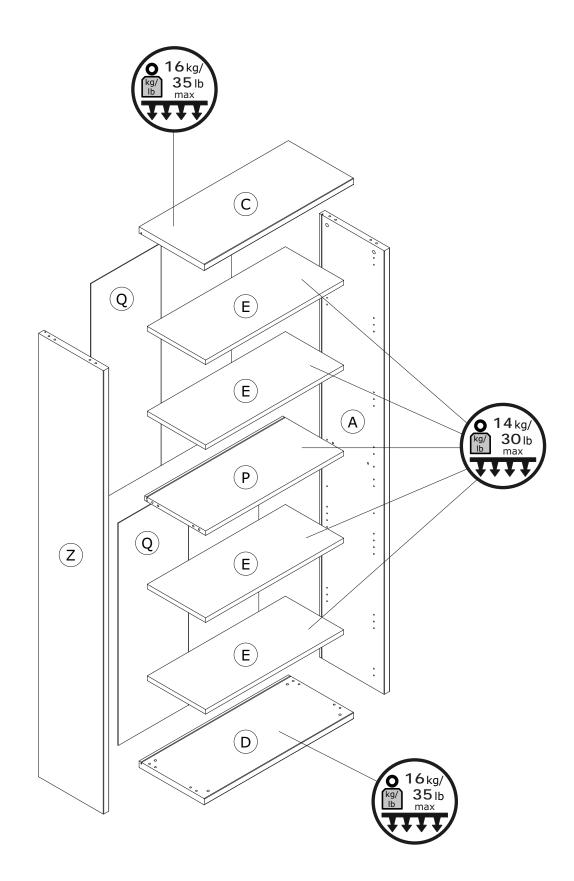

## LB4801B











QF5181





IT IS RECOMMENDED THAT THE ANTI-TIP KIT INCLUDED WITH THIS PRODUCT BE INSTALLED FOR ADDED SAFETY AND STABILITY.

IT IS ESSENTIAL TO USE WALLANCHORS APPROPRIATE FOR YOUR WALL TYPE (I.E. PLASTER, DRYWALL, CONCRETE, ETC.), ALONG WITH APPROPRIATE SCREWS, FOR PROPER MOUNTING.

THE SCREWS INCLUDED IN THIS ANTI-TIP KIT MAY NOT BE SUITED FOR ALL WALL TYPES. MOUNTING TO WOOD STUDS IS RECOMMENDED.

CONSULT A QUALIFIED PROFESSIONAL OR YOUR LOCAL HARDWARE STORE FOR APPROPRIATE MOUNTING HARDWARE SUITED FOR YOUR SPECIFIC WALL MEDIUM.









BOX 2/2

















IT IS RECOMMENDED THAT THE ANTI-TIP KIT INCLUDED WITH THIS PRODUCT BE INSTALLED FOR ADDED SAFETY AND STABILITY.

IT IS ESSENTIAL TO USE WALLANCHORS APPROPRIATE FOR YOUR WALL TYPE (I.E. PLASTER, DRYWALL, CONCRETE, ETC.), ALONG WITH APPROPRIATE SCREWS, FOR PROPER MOUNTING.

THE SCREWS INCLUDED IN THIS ANTI-TIP KIT MAY NOT BE SUITED FOR ALL WALL TYPES. MOUNTING TO WOOD STUDS IS RECOMMENDED.

CONSULT A QUALIFIED PROFESSIONAL OR YOUR LOCAL HARDWARE STORE FOR APPROPRIATE MOUNTING HARDWARE SUITED FOR YOUR SPECIFIC WALL MEDIUM.





## AN4805B





QF5199-1





https://quefairedemesdechets.fr









**AN2466** 2096x373x18mm/ **82,52″ x 14,68″ x 0,71″** 

















## AN4804K











QF3546-2







BU0523









• **OF0277** 310x747x310mm H.118mm