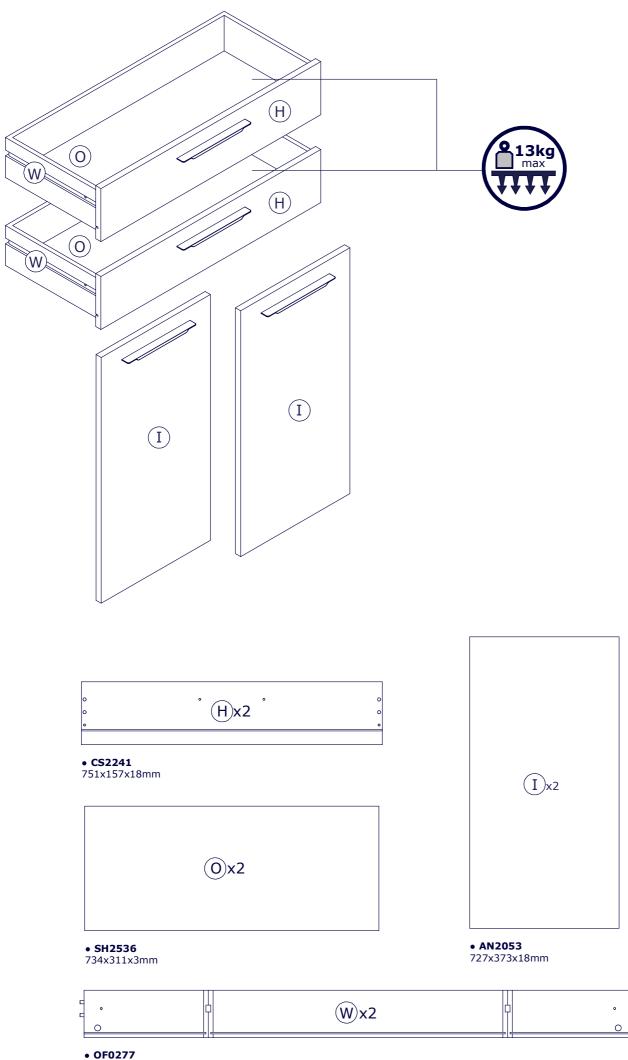

E SUITED FOR YOUR SPECIFIC WALL MEDIUM.









BOX 2/2

















IT IS RECOMMENDED THAT THE ANTI-TIP KIT INCLUDED WITH THIS PRODUCT BE INSTALLED FOR ADDED SAFETY AND STABILITY.

IT IS ESSENTIAL TO USE WALLANCHORS APPROPRIATE FOR YOUR WALL TYPE (I.E. PLASTER, DRYWALL, CONCRETE, ETC.), ALONG WITH APPROPRIATE SCREWS, FOR PROPER MOUNTING.

THE SCREWS INCLUDED IN THIS ANTI-TIP KIT MAY NOT BE SUITED FOR ALL WALL TYPES. MOUNTING TO WOOD STUDS IS RECOMMENDED.

CONSULT A QUALIFIED PROFESSIONAL OR YOUR LOCAL HARDWARE STORE FOR APPROPRIATE MOUNTING HARDWARE SUITED FOR YOUR SPECIFIC WALL MEDIUM.





## AN4805B





QF5199-1





https://quefairedemesdechets.fr









**AN2466** 2096x373x18mm/ **82,52″ x 14,68″ x 0,71″** 

















## AN4804K











QF3546-2







BU0523









• **OF0277** 310x747x310mm H.118mm









B