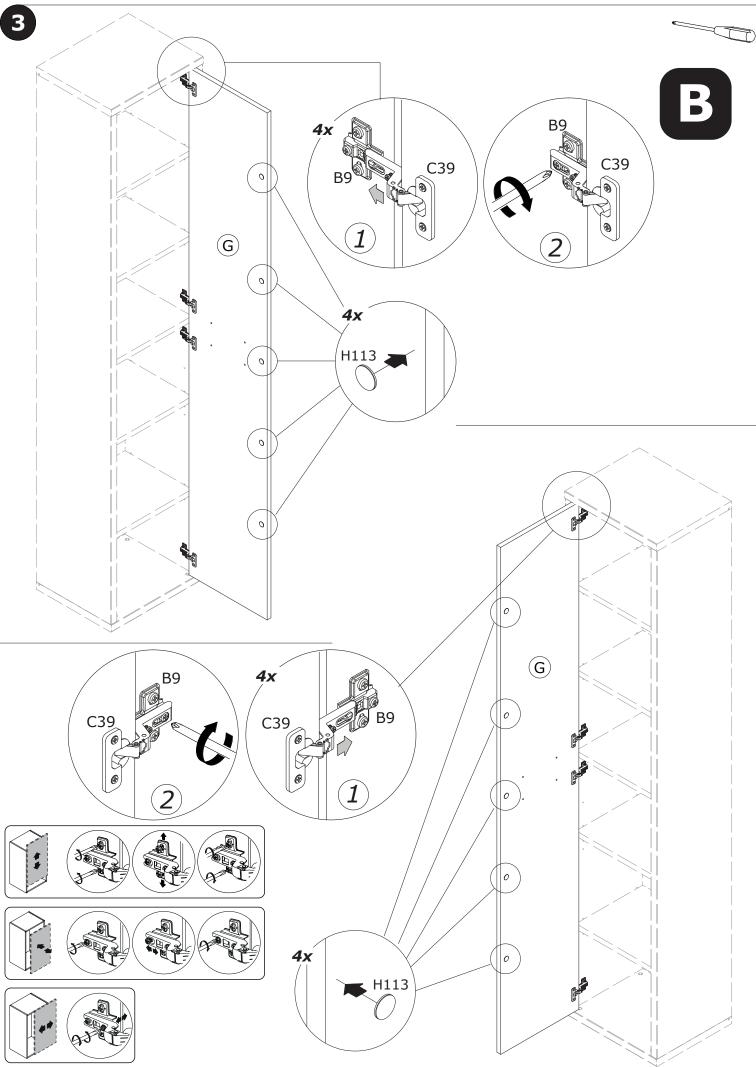

UR LOCAL HARDWARE STORE FOR APPROPRIATE MOUNTING HARDWARE SUITED FOR YOUR SPECIFIC WALL MEDIUM.









BOX 2/2

















IT IS RECOMMENDED THAT THE ANTI-TIP KIT INCLUDED WITH THIS PRODUCT BE INSTALLED FOR ADDED SAFETY AND STABILITY.

IT IS ESSENTIAL TO USE WALLANCHORS APPROPRIATE FOR YOUR WALL TYPE (I.E. PLASTER, DRYWALL, CONCRETE, ETC.), ALONG WITH APPROPRIATE SCREWS, FOR PROPER MOUNTING.

THE SCREWS INCLUDED IN THIS ANTI-TIP KIT MAY NOT BE SUITED FOR ALL WALL TYPES. MOUNTING TO WOOD STUDS IS RECOMMENDED.

CONSULT A QUALIFIED PROFESSIONAL OR YOUR LOCAL HARDWARE STORE FOR APPROPRIATE MOUNTING HARDWARE SUITED FOR YOUR SPECIFIC WALL MEDIUM.





## AN4805B





QF5199-1





https://quefairedemesdechets.fr









**AN2466** 2096x373x18mm/ **82,52″ x 14,68″ x 0,71″** 

















## AN4804K











QF3546-2







BU0523









• **OF0277** 310x747x310mm H.118mm









B