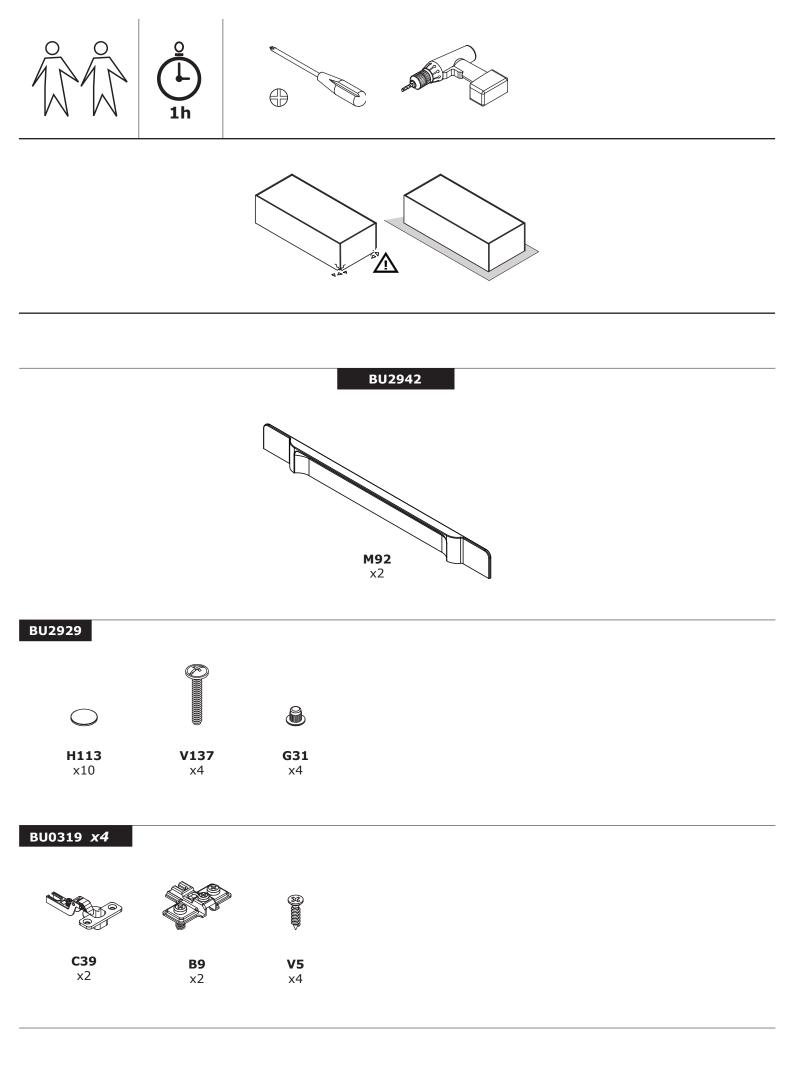

## AN4805B

QF5199-1

https://quefairedemesdechets.fr

**AN2466** 2096x373x18mm/ **82,52″ x 14,68″ x 0,71″** 