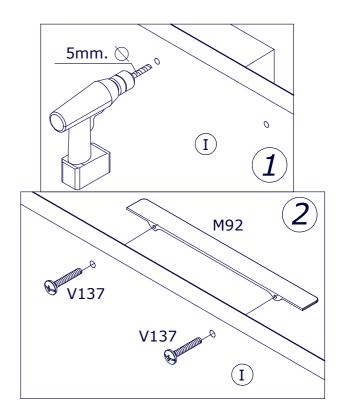

IT IS RECOMMENDED THAT THE ANTI-TIP KIT INCLUDED WITH THIS PRODUCT BE INSTALLED FOR ADDED SAFETY AND STABILITY.

IT IS ESSENTIAL TO USE WALLANCHORS APPROPRIATE FOR YOUR WALL TYPE (I.E. PLASTER, DRYWALL, CONCRETE, ETC.), ALONG WITH APPROPRIATE SCREWS, FOR PROPER MOUNTING.

THE SCREWS INCLUDED IN THIS ANTI-TIP KIT MAY NOT BE SUITED FOR ALL WALL TYPES. MOUNTING TO WOOD STUDS IS RECOMMENDED.

CONSULT A QUALIFIED PROFESSIONAL OR YOUR LOCAL HARDWARE STORE FOR APPROPRIATE MOUNTING HARDWARE SUITED FOR YOUR SPECIFIC WALL MEDIUM.





## AN4805B





QF5199-1





https://quefairedemesdechets.fr









**AN2466** 2096x373x18mm/ **82,52″ x 14,68″ x 0,71″** 

















## AN4804K











QF3546-2







BU0523









• **OF0277** 310x747x310mm H.118mm









B