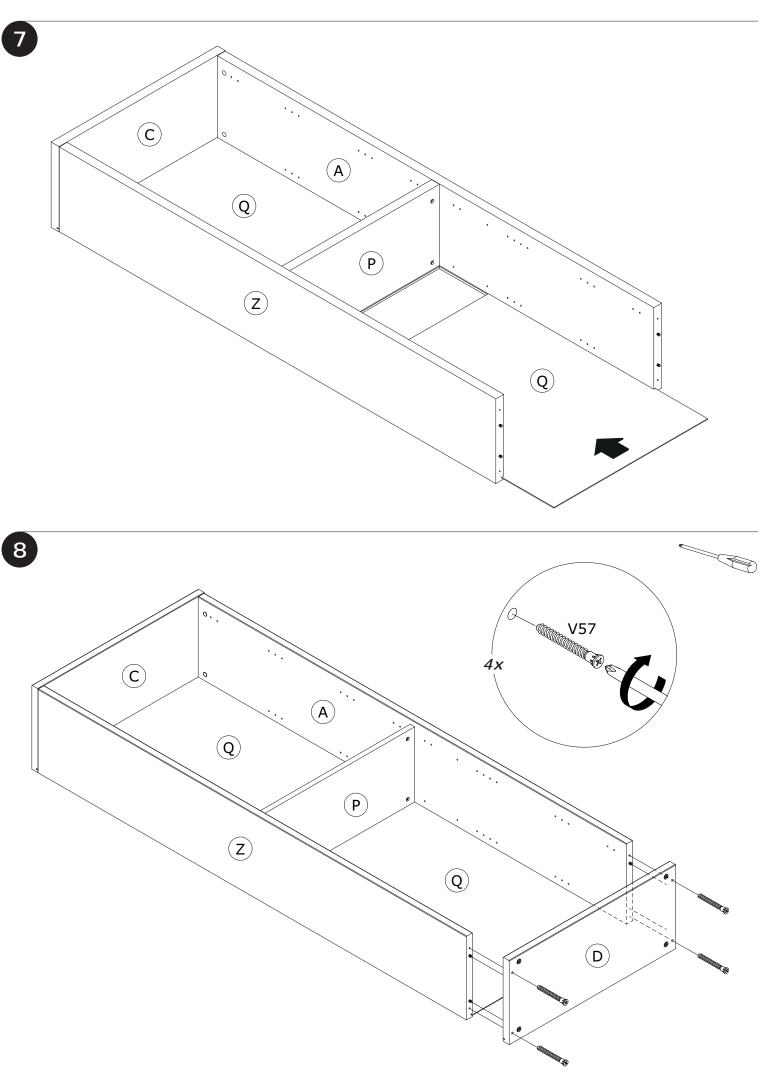

## LB4801B











QF5181





IT IS RECOMMENDED THAT THE ANTI-TIP KIT INCLUDED WITH THIS PRODUCT BE INSTALLED FOR ADDED SAFETY AND STABILITY.

IT IS ESSENTIAL TO USE WALLANCHORS APPROPRIATE FOR YOUR WALL TYPE (I.E. PLASTER, DRYWALL, CONCRETE, ETC.), ALONG WITH APPROPRIATE SCREWS, FOR PROPER MOUNTING.

THE SCREWS INCLUDED IN THIS ANTI-TIP KIT MAY NOT BE SUITED FOR ALL WALL TYPES. MOUNTING TO WOOD STUDS IS RECOMMENDED.

CONSULT A QUALIFIED PROFESSIONAL OR YOUR LOCAL HARDWARE STORE FOR APPROPRIATE MOUNTING HARDWARE SUITED FOR YOUR SPECIFIC WALL MEDIUM.









BOX 2/2

















IT IS RECOMMENDED THAT THE ANTI-TIP KIT INCLUDED WITH THIS PRODUCT BE INSTALLED FOR ADDED SAFETY AND STABILITY.

IT IS ESSENTIAL TO USE WALLANCHORS APPROPRIATE FOR YOUR WALL TYPE (I.E. PLASTER, DRYWALL, CONCRETE, ETC.), ALONG WITH APPROPRIATE SCREWS, FOR PROPER MOUNTING.

THE SCREWS INCLUDED IN THIS ANTI-TIP KIT MAY NOT BE SUITED FOR ALL WALL TYPES. MOUNTING TO WOOD STUDS IS RECOMMENDED.

CONSULT A QUALIFIED PROFESSIONAL OR YOUR LOCAL HARDWARE STORE FOR APPROPRIATE MOUNTING HARDWARE SUITED FOR YOUR SPECIFIC WALL MEDIUM.





## AN4805B





QF5199-1





https://quefairedemesdechets.fr









**AN2466** 2096x373x18mm/ **82,52″ x 14,68″ x 0,71″** 

















## AN4804K











QF3546-2







BU0523









• **OF0277** 310x747x310mm H.118mm









B