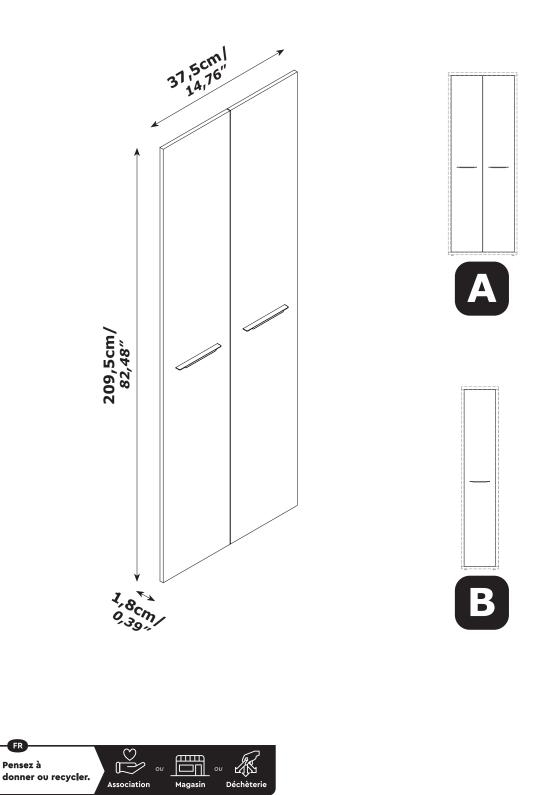

## AN4805B

QF5199-1

https://quefairedemesdechets.fr

**AN2466** 2096x373x18mm/ **82,52″ x 14,68″ x 0,71″** 