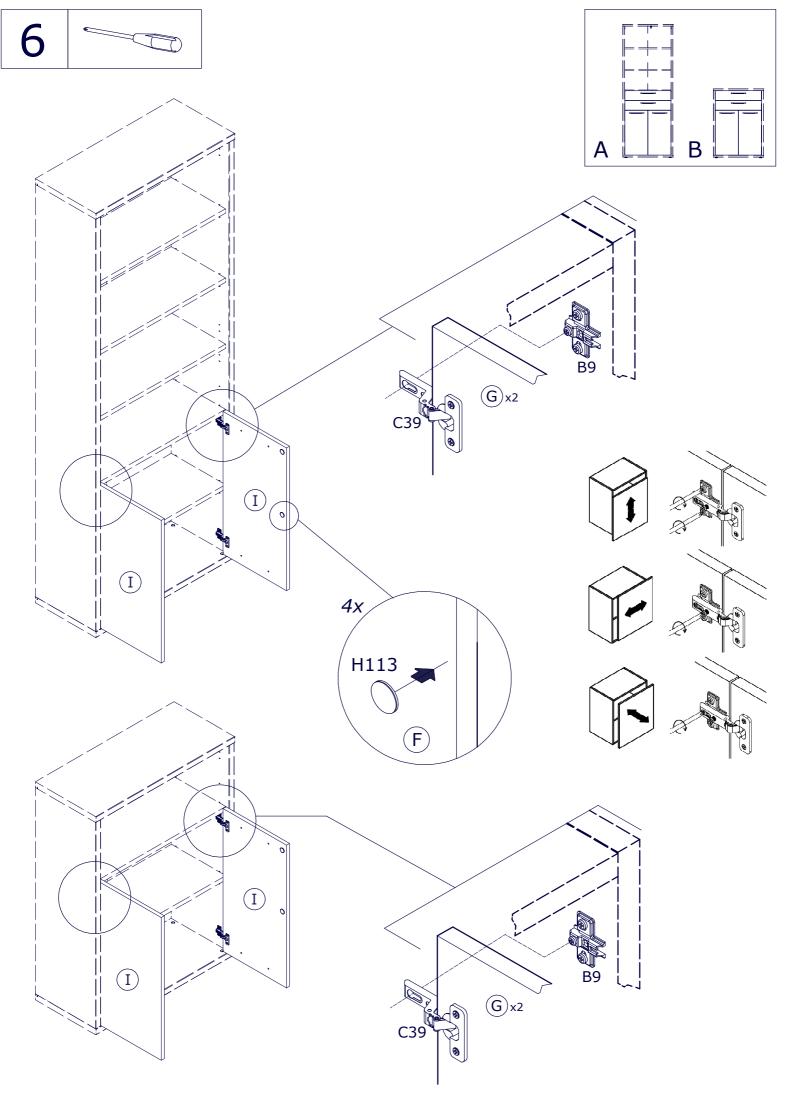

IT IS RECOMMENDED THAT THE ANTI-TIP KIT INCLUDED WITH THIS PRODUCT BE INSTALLED FOR ADDED SAFETY AND STABILITY.

IT IS ESSENTIAL TO USE WALLANCHORS APPROPRIATE FOR YOUR WALL TYPE (I.E. PLASTER, DRYWALL, CONCRETE, ETC.), ALONG WITH APPROPRIATE SCREWS, FOR PROPER MOUNTING.

THE SCREWS INCLUDED IN THIS ANTI-TIP KIT MAY NOT BE SUITED FOR ALL WALL TYPES. MOUNTING TO WOOD STUDS IS RECOMMENDED.

CONSULT A QUALIFIED PROFESSIONAL OR YOUR LOCAL HARDWARE STORE FOR APPROPRIATE MOUNTING HARDWARE SUITED FOR YOUR SPECIFIC WALL MEDIUM.





## AN4805B





QF5199-1





https://quefairedemesdechets.fr









**AN2466** 2096x373x18mm/ **82,52″ x 14,68″ x 0,71″** 

















## AN4804K











QF3546-2







BU0523









• **OF0277** 310x747x310mm H.118mm









B