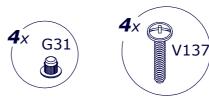

IT IS RECOMMENDED THAT THE ANTI-TIP KIT INCLUDED WITH THIS PRODUCT BE INSTALLED FOR ADDED SAFETY AND STABILITY.

IT IS ESSENTIAL TO USE WALLANCHORS APPROPRIATE FOR YOUR WALL TYPE (I.E. PLASTER, DRYWALL, CONCRETE, ETC.), ALONG WITH APPROPRIATE SCREWS, FOR PROPER MOUNTING.

THE SCREWS INCLUDED IN THIS ANTI-TIP KIT MAY NOT BE SUITED FOR ALL WALL TYPES. MOUNTING TO WOOD STUDS IS RECOMMENDED.

CONSULT A QUALIFIED PROFESSIONAL OR YOUR LOCAL HARDWARE STORE FOR APPROPRIATE MOUNTING HARDWARE SUITED FOR YOUR SPECIFIC WALL MEDIUM.





## AN4805B





QF5199-1





https://quefairedemesdechets.fr









**AN2466** 2096x373x18mm/ **82,52″ x 14,68″ x 0,71″** 

















## AN4804K











QF3546-2







BU0523









• **OF0277** 310x747x310mm H.118mm









B