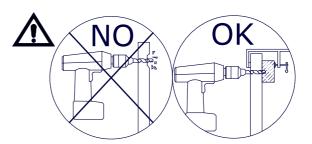

THE SCREWS INCLUDED IN THIS ANTI-TIP KIT MAY NOT BE SUITED FOR ALL WALL TYPES. MOUNTING TO WOOD STUDS IS RECOMMENDED.

CONSULT A QUALIFIED PROFESSIONAL OR YOUR LOCAL HARDWARE STORE FOR APPROPRIATE MOUNTING HARDWARE SUITED FOR YOUR SPECIFIC WALL MEDIUM.