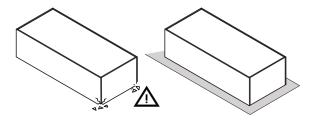

## LB4801B

QF5181

IT IS RECOMMENDED THAT THE ANTI-TIP KIT INCLUDED WITH THIS PRODUCT BE INSTALLED FOR ADDED SAFETY AND STABILITY.

IT IS ESSENTIAL TO USE WALLANCHORS APPROPRIATE FOR YOUR WALL TYPE (I.E. PLASTER, DRYWALL, CONCRETE, ETC.), ALONG WITH APPROPRIATE SCREWS, FOR PROPER MOUNTING.

THE SCREWS INCLUDED IN THIS ANTI-TIP KIT MAY NOT BE SUITED FOR ALL WALL TYPES. MOUNTING TO WOOD STUDS IS RECOMMENDED.

CONSULT A QUALIFIED PROFESSIONAL OR YOUR LOCAL HARDWARE STORE FOR APPROPRIATE MOUNTING HARDWARE SUITED FOR YOUR SPECIFIC WALL MEDIUM.

BOX 2/2

IT IS RECOMMENDED THAT THE ANTI-TIP KIT INCLUDED WITH THIS PRODUCT BE INSTALLED FOR ADDED SAFETY AND STABILITY.

IT IS ESSENTIAL TO USE WALLANCHORS APPROPRIATE FOR YOUR WALL TYPE (I.E. PLASTER, DRYWALL, CONCRETE, ETC.), ALONG WITH APPROPRIATE SCREWS, FOR PROPER MOUNTING.