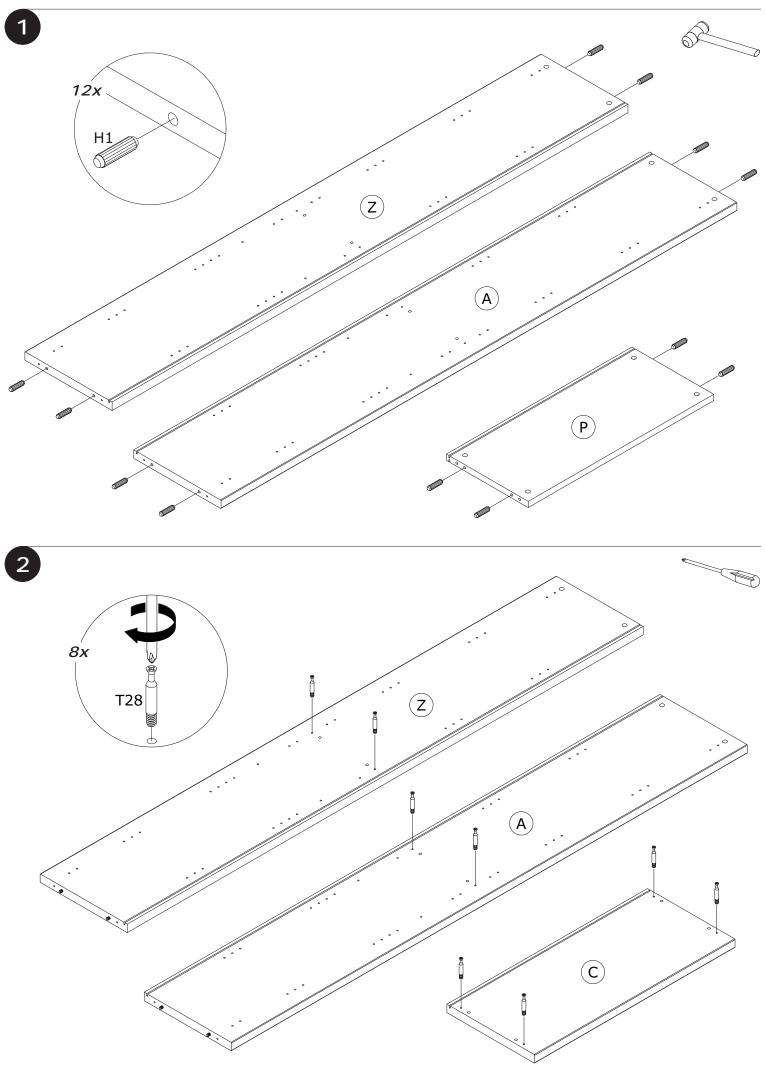

## LB4801B











QF5181





IT IS RECOMMENDED THAT THE ANTI-TIP KIT INCLUDED WITH THIS PRODUCT BE INSTALLED FOR ADDED SAFETY AND STABILITY.

IT IS ESSENTIAL TO USE WALLANCHORS APPROPRIATE FOR YOUR WALL TYPE (I.E. PLASTER, DRYWALL, CONCRETE, ETC.), ALONG WITH APPROPRIATE SCREWS, FOR PROPER MOUNTING.

THE SCREWS INCLUDED IN THIS ANTI-TIP KIT MAY NOT BE SUITED FOR ALL WALL TYPES. MOUNTING TO WOOD STUDS IS RECOMMENDED.

CONSULT A QUALIFIED PROFESSIONAL OR YOUR LOCAL HARDWARE STORE FOR APPROPRIATE MOUNTING HARDWARE SUITED FOR YOUR SPECIFIC WALL MEDIUM.









BOX 2/2

















IT IS RECOMMENDED THAT THE ANTI-TIP KIT INCLUDED WITH THIS PRODUCT BE INSTALLED FOR ADDED SAFETY AND STABILITY.

IT IS ESSENTIAL TO USE WALLANCHORS APPROPRIATE FOR YOUR WALL TYPE (I.E. PLASTER, DRYWALL, CONCRETE, ETC.), ALONG WITH APPROPRIATE SCREWS, FOR PROPER MOUNTING.

THE SCREWS INCLUDED IN THIS ANTI-TIP KIT MAY NOT BE SUITED FOR ALL WALL TYPES. MOUNTING TO WOOD STUDS IS RECOMMENDED.

CONSULT A QUALIFIED PROFESSIONAL OR YOUR LOCAL HARDWARE STORE FOR APPROPRIATE MOUNTING HARDWARE SUITED FOR YOUR SPECIFIC WALL MEDIUM.





## AN4805B





QF5199-1





https://quefairedemesdechets.fr









**AN2466** 2096x373x18mm/ **82,52″ x 14,68″ x 0,71″** 

















## AN4804K











QF3546-2







BU0523









• **OF0277** 310x747x310mm H.118mm









B