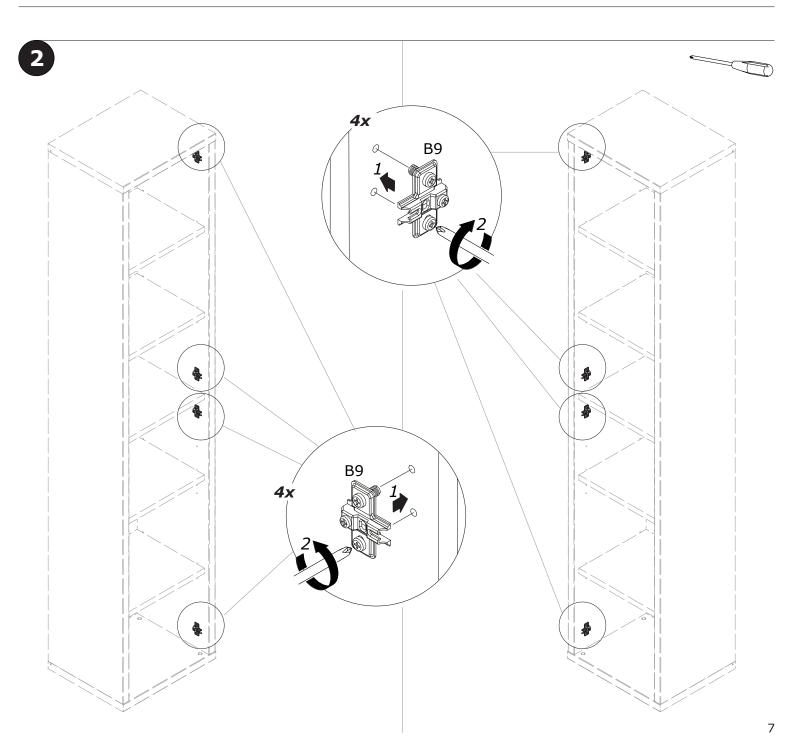

YOUR LOCAL HARDWARE STORE FOR APPROPRIATE MOUNTING HARDWARE SUITED FOR YOUR SPECIFIC WALL MEDIUM.









BOX 2/2

















IT IS RECOMMENDED THAT THE ANTI-TIP KIT INCLUDED WITH THIS PRODUCT BE INSTALLED FOR ADDED SAFETY AND STABILITY.

IT IS ESSENTIAL TO USE WALLANCHORS APPROPRIATE FOR YOUR WALL TYPE (I.E. PLASTER, DRYWALL, CONCRETE, ETC.), ALONG WITH APPROPRIATE SCREWS, FOR PROPER MOUNTING.

THE SCREWS INCLUDED IN THIS ANTI-TIP KIT MAY NOT BE SUITED FOR ALL WALL TYPES. MOUNTING TO WOOD STUDS IS RECOMMENDED.

CONSULT A QUALIFIED PROFESSIONAL OR YOUR LOCAL HARDWARE STORE FOR APPROPRIATE MOUNTING HARDWARE SUITED FOR YOUR SPECIFIC WALL MEDIUM.





## AN4805B





QF5199-1





https://quefairedemesdechets.fr









**AN2466** 2096x373x18mm/ **82,52″ x 14,68″ x 0,71″** 

















## AN4804K











QF3546-2







BU0523









• **OF0277** 310x747x310mm H.118mm









B