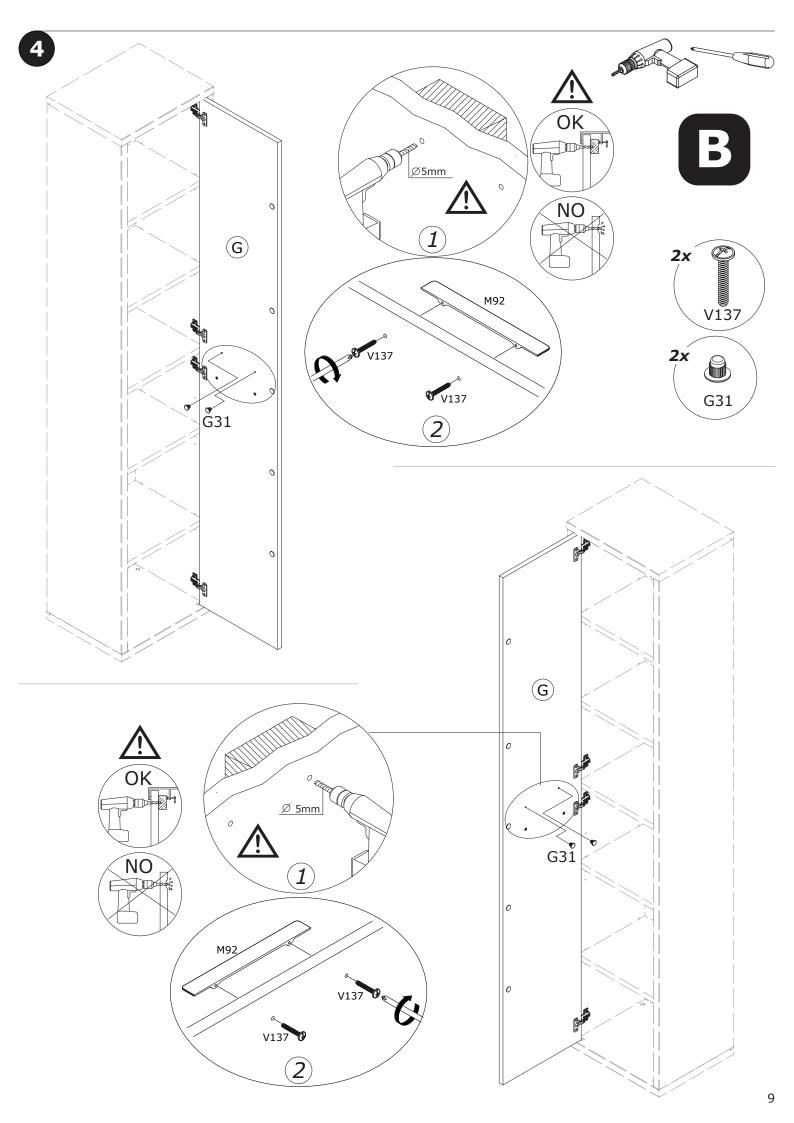

LOCAL HARDWARE STORE FOR APPROPRIATE MOUNTING HARDWARE SUITED FOR YOUR SPECIFIC WALL MEDIUM.









BOX 2/2

















IT IS RECOMMENDED THAT THE ANTI-TIP KIT INCLUDED WITH THIS PRODUCT BE INSTALLED FOR ADDED SAFETY AND STABILITY.

IT IS ESSENTIAL TO USE WALLANCHORS APPROPRIATE FOR YOUR WALL TYPE (I.E. PLASTER, DRYWALL, CONCRETE, ETC.), ALONG WITH APPROPRIATE SCREWS, FOR PROPER MOUNTING.

THE SCREWS INCLUDED IN THIS ANTI-TIP KIT MAY NOT BE SUITED FOR ALL WALL TYPES. MOUNTING TO WOOD STUDS IS RECOMMENDED.

CONSULT A QUALIFIED PROFESSIONAL OR YOUR LOCAL HARDWARE STORE FOR APPROPRIATE MOUNTING HARDWARE SUITED FOR YOUR SPECIFIC WALL MEDIUM.





## AN4805B





QF5199-1





https://quefairedemesdechets.fr









**AN2466** 2096x373x18mm/ **82,52″ x 14,68″ x 0,71″** 

















## AN4804K











QF3546-2







BU0523









• **OF0277** 310x747x310mm H.118mm









B