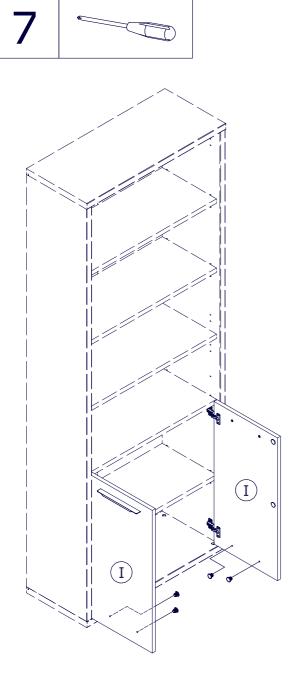

IT IS RECOMMENDED THAT THE ANTI-TIP KIT INCLUDED WITH THIS PRODUCT BE INSTALLED FOR ADDED SAFETY AND STABILITY.

IT IS ESSENTIAL TO USE WALLANCHORS APPROPRIATE FOR YOUR WALL TYPE (I.E. PLASTER, DRYWALL, CONCRETE, ETC.), ALONG WITH APPROPRIATE SCREWS, FOR PROPER MOUNTING.

THE SCREWS INCLUDED IN THIS ANTI-TIP KIT MAY NOT BE SUITED FOR ALL WALL TYPES. MOUNTING TO WOOD STUDS IS RECOMMENDED.

CONSULT A QUALIFIED PROFESSIONAL OR YOUR LOCAL HARDWARE STORE FOR APPROPRIATE MOUNTING HARDWARE SUITED FOR YOUR SPECIFIC WALL MEDIUM.





## AN4805B





QF5199-1





https://quefairedemesdechets.fr









**AN2466** 2096x373x18mm/ **82,52″ x 14,68″ x 0,71″** 

















## AN4804K











QF3546-2







BU0523









• **OF0277** 310x747x310mm H.118mm









B