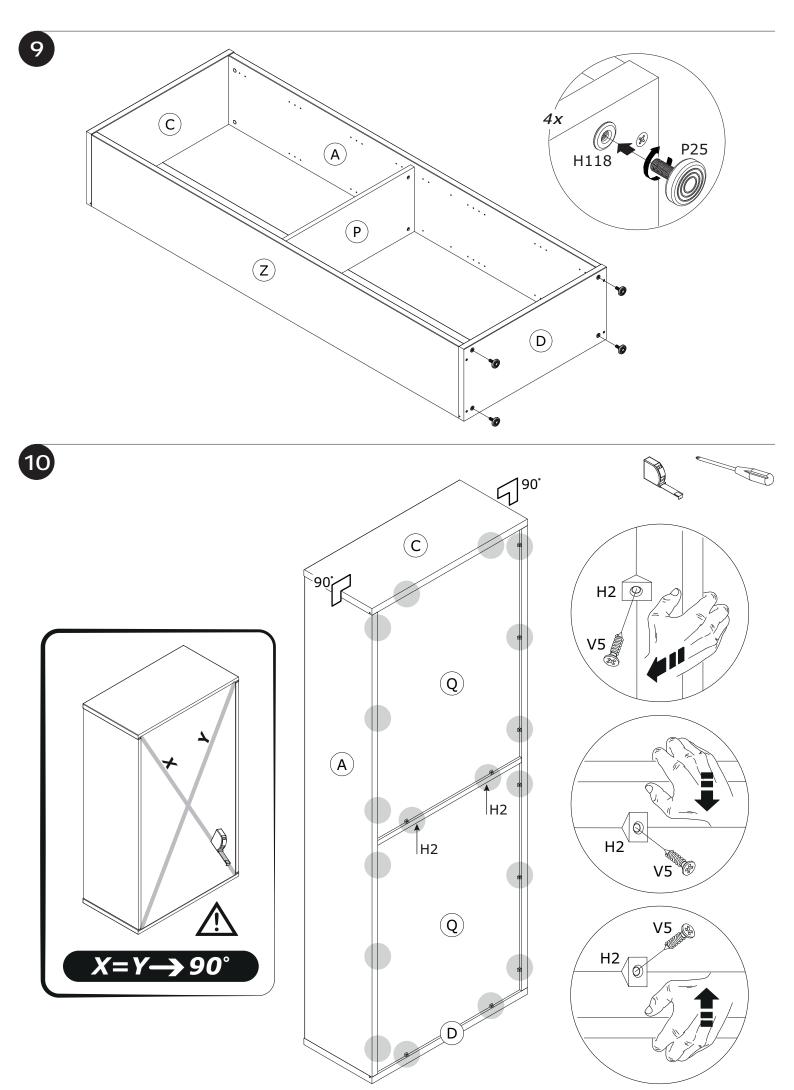

## LB4801B











QF5181





IT IS RECOMMENDED THAT THE ANTI-TIP KIT INCLUDED WITH THIS PRODUCT BE INSTALLED FOR ADDED SAFETY AND STABILITY.

IT IS ESSENTIAL TO USE WALLANCHORS APPROPRIATE FOR YOUR WALL TYPE (I.E. PLASTER, DRYWALL, CONCRETE, ETC.), ALONG WITH APPROPRIATE SCREWS, FOR PROPER MOUNTING.

THE SCREWS INCLUDED IN THIS ANTI-TIP KIT MAY NOT BE SUITED FOR ALL WALL TYPES. MOUNTING TO WOOD STUDS IS RECOMMENDED.

CONSULT A QUALIFIED PROFESSIONAL OR YOUR LOCAL HARDWARE STORE FOR APPROPRIATE MOUNTING HARDWARE SUITED FOR YOUR SPECIFIC WALL MEDIUM.









BOX 2/2

















IT IS RECOMMENDED THAT THE ANTI-TIP KIT INCLUDED WITH THIS PRODUCT BE INSTALLED FOR ADDED SAFETY AND STABILITY.

IT IS ESSENTIAL TO USE WALLANCHORS APPROPRIATE FOR YOUR WALL TYPE (I.E. PLASTER, DRYWALL, CONCRETE, ETC.), ALONG WITH APPROPRIATE SCREWS, FOR PROPER MOUNTING.

THE SCREWS INCLUDED IN THIS ANTI-TIP KIT MAY NOT BE SUITED FOR ALL WALL TYPES. MOUNTING TO WOOD STUDS IS RECOMMENDED.

CONSULT A QUALIFIED PROFESSIONAL OR YOUR LOCAL HARDWARE STORE FOR APPROPRIATE MOUNTING HARDWARE SUITED FOR YOUR SPECIFIC WALL MEDIUM.





## AN4805B





QF5199-1





https://quefairedemesdechets.fr









**AN2466** 2096x373x18mm/ **82,52″ x 14,68″ x 0,71″** 

















## AN4804K











QF3546-2







BU0523









• **OF0277** 310x747x310mm H.118mm









B