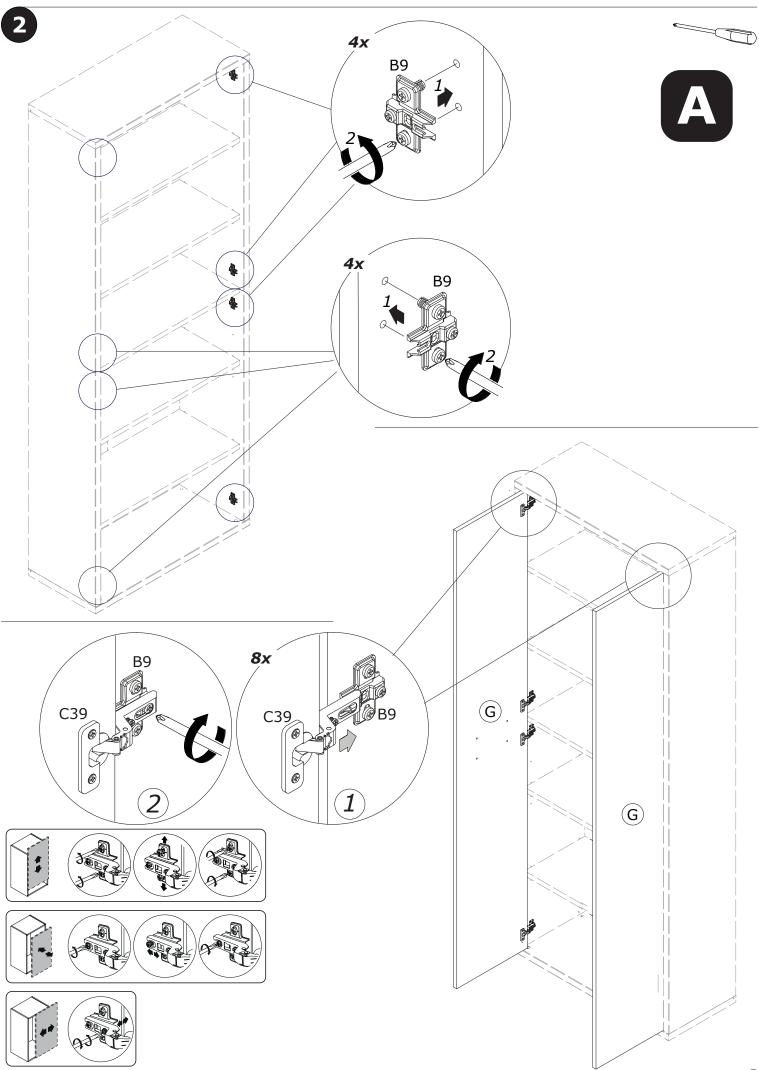

AL OR YOUR LOCAL HARDWARE STORE FOR APPROPRIATE MOUNTING HARDWARE SUITED FOR YOUR SPECIFIC WALL MEDIUM.









BOX 2/2

















IT IS RECOMMENDED THAT THE ANTI-TIP KIT INCLUDED WITH THIS PRODUCT BE INSTALLED FOR ADDED SAFETY AND STABILITY.

IT IS ESSENTIAL TO USE WALLANCHORS APPROPRIATE FOR YOUR WALL TYPE (I.E. PLASTER, DRYWALL, CONCRETE, ETC.), ALONG WITH APPROPRIATE SCREWS, FOR PROPER MOUNTING.

THE SCREWS INCLUDED IN THIS ANTI-TIP KIT MAY NOT BE SUITED FOR ALL WALL TYPES. MOUNTING TO WOOD STUDS IS RECOMMENDED.

CONSULT A QUALIFIED PROFESSIONAL OR YOUR LOCAL HARDWARE STORE FOR APPROPRIATE MOUNTING HARDWARE SUITED FOR YOUR SPECIFIC WALL MEDIUM.





## AN4805B





QF5199-1





https://quefairedemesdechets.fr









**AN2466** 2096x373x18mm/ **82,52″ x 14,68″ x 0,71″** 

















## AN4804K











QF3546-2







BU0523









• **OF0277** 310x747x310mm H.118mm









B