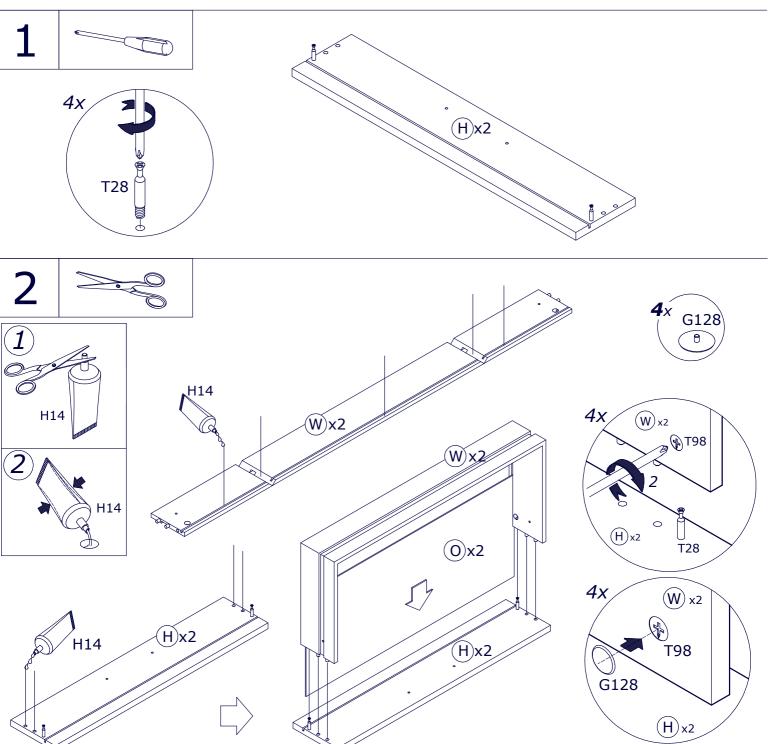

BOX 2/2

















IT IS RECOMMENDED THAT THE ANTI-TIP KIT INCLUDED WITH THIS PRODUCT BE INSTALLED FOR ADDED SAFETY AND STABILITY.

IT IS ESSENTIAL TO USE WALLANCHORS APPROPRIATE FOR YOUR WALL TYPE (I.E. PLASTER, DRYWALL, CONCRETE, ETC.), ALONG WITH APPROPRIATE SCREWS, FOR PROPER MOUNTING.

THE SCREWS INCLUDED IN THIS ANTI-TIP KIT MAY NOT BE SUITED FOR ALL WALL TYPES. MOUNTING TO WOOD STUDS IS RECOMMENDED.

CONSULT A QUALIFIED PROFESSIONAL OR YOUR LOCAL HARDWARE STORE FOR APPROPRIATE MOUNTING HARDWARE SUITED FOR YOUR SPECIFIC WALL MEDIUM.





## AN4805B





QF5199-1





https://quefairedemesdechets.fr









**AN2466** 2096x373x18mm/ **82,52″ x 14,68″ x 0,71″** 

















## AN4804K











QF3546-2







BU0523









• **OF0277** 310x747x310mm H.118mm









B