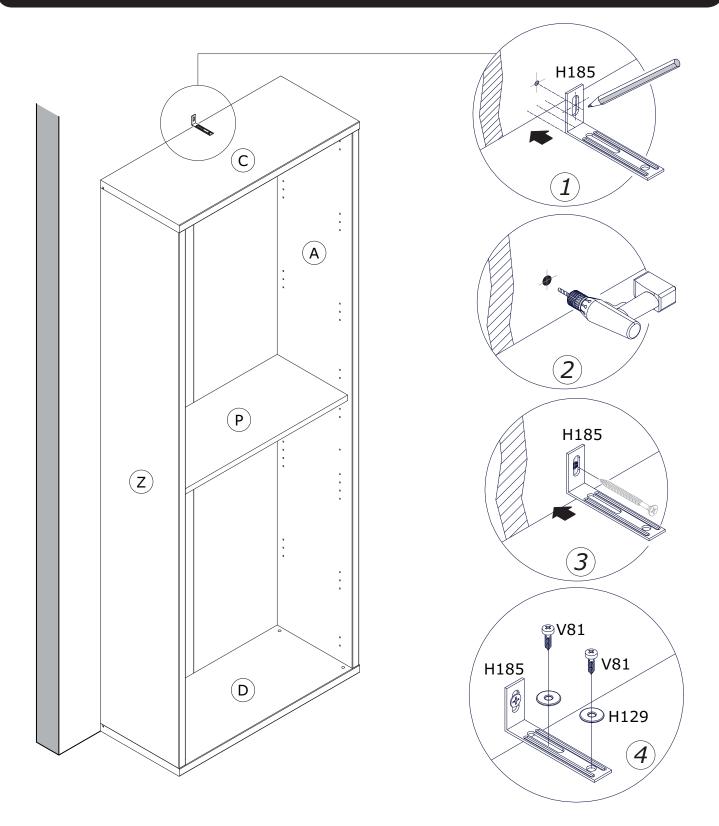

## LB4801B

QF5181

IT IS RECOMMENDED THAT THE ANTI-TIP KIT INCLUDED WITH THIS PRODUCT BE INSTALLED FOR ADDED SAFETY AND STABILITY.

IT IS ESSENTIAL TO USE WALLANCHORS APPROPRIATE FOR YOUR WALL TYPE (I.E. PLASTER, DRYWALL, CONCRETE, ETC.), ALONG WITH APPROPRIATE SCREWS, FOR PROPER MOUNTING.

THE SCREWS INCLUDED IN THIS ANTI-TIP KIT MAY NOT BE SUITED FOR ALL WALL TYPES. MOUNTING TO WOOD STUDS IS RECOMMENDED.

CONSULT A QUALIFIED PROFESSIONAL OR YOUR LOCAL HARDWARE STORE FOR APPROPRIATE MOUNTING HARDWARE SUITED FOR YOUR SPECIFIC WALL MEDIUM.

BOX 2/2

IT IS RECOMMENDED THAT THE ANTI-TIP KIT INCLUDED WITH THIS PRODUCT BE INSTALLED FOR ADDED SAFETY AND STABILITY.

IT IS ESSENTIAL TO USE WALLANCHORS APPROPRIATE FOR YOUR WALL TYPE (I.E. PLASTER, DRYWALL, CONCRETE, ETC.), ALONG WITH APPROPRIATE SCREWS, FOR PROPER MOUNTING.