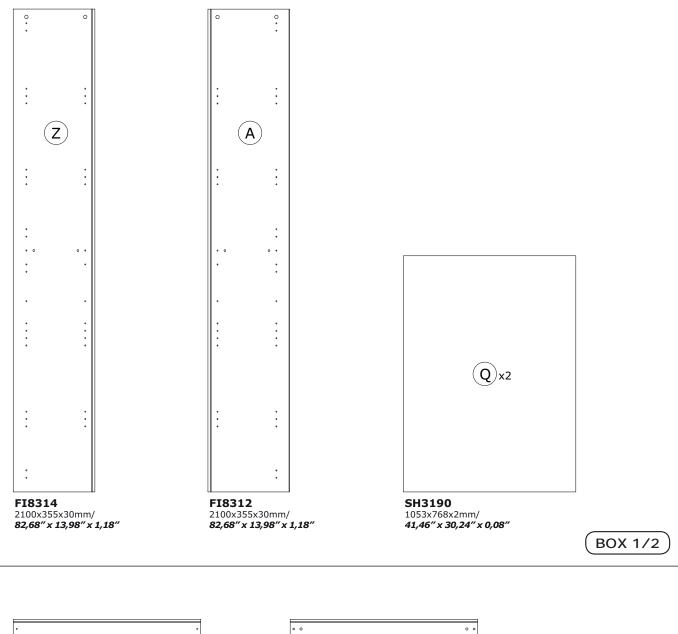

## LB4801B











QF5181





IT IS RECOMMENDED THAT THE ANTI-TIP KIT INCLUDED WITH THIS PRODUCT BE INSTALLED FOR ADDED SAFETY AND STABILITY.

IT IS ESSENTIAL TO USE WALLANCHORS APPROPRIATE FOR YOUR WALL TYPE (I.E. PLASTER, DRYWALL, CONCRETE, ETC.), ALONG WITH APPROPRIATE SCREWS, FOR PROPER MOUNTING.

THE SCREWS INCLUDED IN THIS ANTI-TIP KIT MAY NOT BE SUITED FOR ALL WALL TYPES. MOUNTING TO WOOD STUDS IS RECOMMENDED.

CONSULT A QUALIFIED PROFESSIONAL OR YOUR LOCAL HARDWARE STORE FOR APPROPRIATE MOUNTING HARDWARE SUITED FOR YOUR SPECIFIC WALL MEDIUM.









BOX 2/2

















IT IS RECOMMENDED THAT THE ANTI-TIP KIT INCLUDED WITH THIS PRODUCT BE INSTALLED FOR ADDED SAFETY AND STABILITY.

IT IS ESSENTIAL TO USE WALLANCHORS APPROPRIATE FOR YOUR WALL TYPE (I.E. PLASTER, DRYWALL, CONCRETE, ETC.), ALONG WITH APPROPRIATE SCREWS, FOR PROPER MOUNTING.

THE SCREWS INCLUDED IN THIS ANTI-TIP KIT MAY NOT BE SUITED FOR ALL WALL TYPES. MOUNTING TO WOOD STUDS IS RECOMMENDED.

CONSULT A QUALIFIED PROFESSIONAL OR YOUR LOCAL HARDWARE STORE FOR APPROPRIATE MOUNTING HARDWARE SUITED FOR YOUR SPECIFIC WALL MEDIUM.





## AN4805B





QF5199-1





https://quefairedemesdechets.fr









**AN2466** 2096x373x18mm/ **82,52″ x 14,68″ x 0,71″** 

















## AN4804K











QF3546-2







BU0523









• **OF0277** 310x747x310mm H.118mm