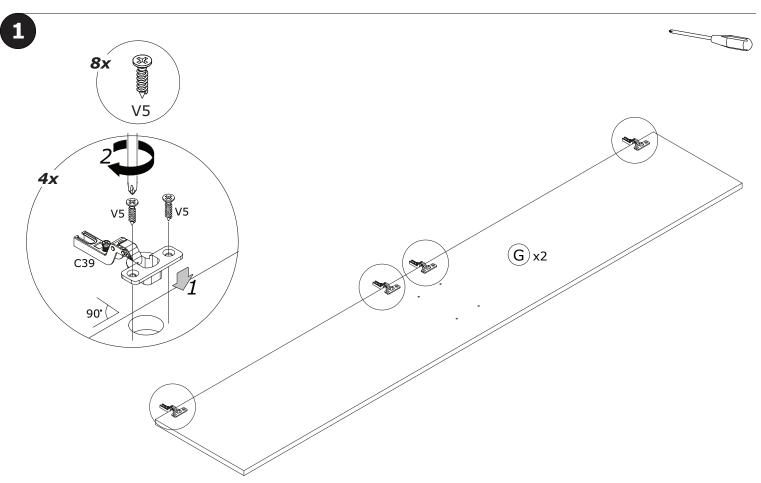

ONAL OR YOUR LOCAL HARDWARE STORE FOR APPROPRIATE MOUNTING HARDWARE SUITED FOR YOUR SPECIFIC WALL MEDIUM.









BOX 2/2

















IT IS RECOMMENDED THAT THE ANTI-TIP KIT INCLUDED WITH THIS PRODUCT BE INSTALLED FOR ADDED SAFETY AND STABILITY.

IT IS ESSENTIAL TO USE WALLANCHORS APPROPRIATE FOR YOUR WALL TYPE (I.E. PLASTER, DRYWALL, CONCRETE, ETC.), ALONG WITH APPROPRIATE SCREWS, FOR PROPER MOUNTING.

THE SCREWS INCLUDED IN THIS ANTI-TIP KIT MAY NOT BE SUITED FOR ALL WALL TYPES. MOUNTING TO WOOD STUDS IS RECOMMENDED.

CONSULT A QUALIFIED PROFESSIONAL OR YOUR LOCAL HARDWARE STORE FOR APPROPRIATE MOUNTING HARDWARE SUITED FOR YOUR SPECIFIC WALL MEDIUM.





## AN4805B





QF5199-1





https://quefairedemesdechets.fr









**AN2466** 2096x373x18mm/ **82,52″ x 14,68″ x 0,71″** 

















## AN4804K











QF3546-2







BU0523









• **OF0277** 310x747x310mm H.118mm









B