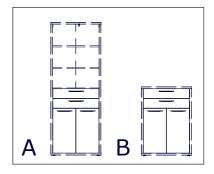

## LB4801B

QF5181

IT IS RECOMMENDED THAT THE ANTI-TIP KIT INCLUDED WITH THIS PRODUCT BE INSTALLED FOR ADDED SAFETY AND STABILITY.

IT IS ESSENTIAL TO USE WALLANCHORS APPROPRIATE FOR YOUR WALL TYPE (I.E. PLASTER, DRYWALL, CONCRETE, ETC.), ALONG WITH APPROPRIATE SCREWS, FOR PROPER MOUNTING.

BOX 2/2

IT IS RECOMMENDED THAT THE ANTI-TIP KIT INCLUDED WITH THIS PRODUCT BE INSTALLED FOR ADDED SAFETY AND STABILITY.

IT IS ESSENTIAL TO USE WALLANCHORS APPROPRIATE FOR YOUR WALL TYPE (I.E. PLASTER, DRYWALL, CONCRETE, ETC.), ALONG WITH APPROPRIATE SCREWS, FOR PROPER MOUNTING.