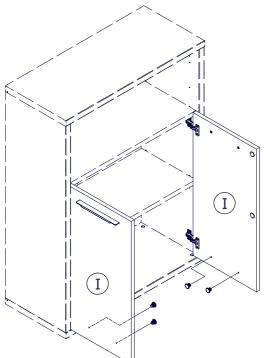

IT IS RECOMMENDED THAT THE ANTI-TIP KIT INCLUDED WITH THIS PRODUCT BE INSTALLED FOR ADDED SAFETY AND STABILITY.

IT IS ESSENTIAL TO USE WALLANCHORS APPROPRIATE FOR YOUR WALL TYPE (I.E. PLASTER, DRYWALL, CONCRETE, ETC.), ALONG WITH APPROPRIATE SCREWS, FOR PROPER MOUNTING.

THE SCREWS INCLUDED IN THIS ANTI-TIP KIT MAY NOT BE SUITED FOR ALL WALL TYPES. MOUNTING TO WOOD STUDS IS RECOMMENDED.

CONSULT A QUALIFIED PROFESSIONAL OR YOUR LOCAL HARDWARE STORE FOR APPROPRIATE MOUNTING HARDWARE SUITED FOR YOUR SPECIFIC WALL MEDIUM.





## AN4805B





QF5199-1





https://quefairedemesdechets.fr









**AN2466** 2096x373x18mm/ **82,52″ x 14,68″ x 0,71″** 

















## AN4804K











QF3546-2







BU0523









• **OF0277** 310x747x310mm H.118mm









B