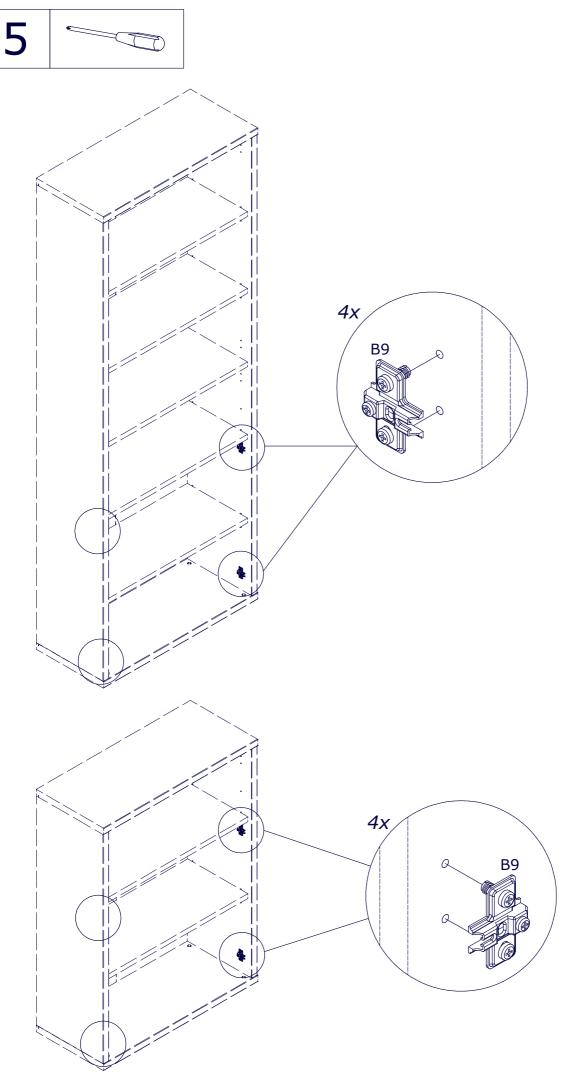

2/2

















IT IS RECOMMENDED THAT THE ANTI-TIP KIT INCLUDED WITH THIS PRODUCT BE INSTALLED FOR ADDED SAFETY AND STABILITY.

IT IS ESSENTIAL TO USE WALLANCHORS APPROPRIATE FOR YOUR WALL TYPE (I.E. PLASTER, DRYWALL, CONCRETE, ETC.), ALONG WITH APPROPRIATE SCREWS, FOR PROPER MOUNTING.

THE SCREWS INCLUDED IN THIS ANTI-TIP KIT MAY NOT BE SUITED FOR ALL WALL TYPES. MOUNTING TO WOOD STUDS IS RECOMMENDED.

CONSULT A QUALIFIED PROFESSIONAL OR YOUR LOCAL HARDWARE STORE FOR APPROPRIATE MOUNTING HARDWARE SUITED FOR YOUR SPECIFIC WALL MEDIUM.





## AN4805B





QF5199-1





https://quefairedemesdechets.fr









**AN2466** 2096x373x18mm/ **82,52″ x 14,68″ x 0,71″** 

















## AN4804K











QF3546-2







BU0523









• **OF0277** 310x747x310mm H.118mm









B