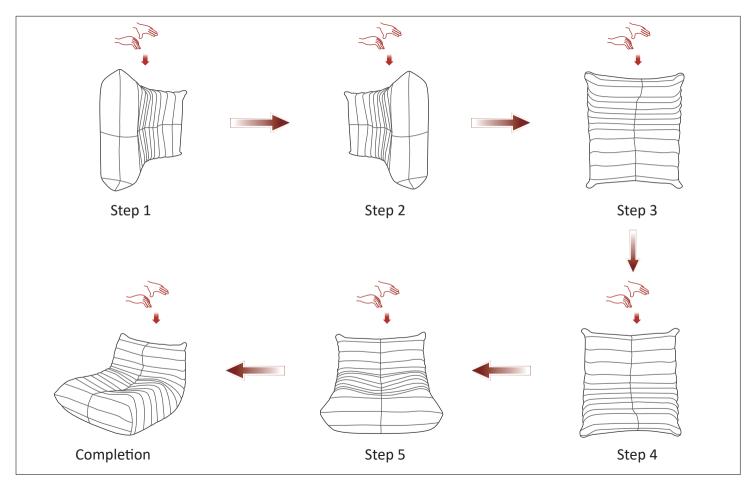

## Fireside Chair Transit Message

Thank you for purchasing the I AM FAKE Snug Chair.

In order to fully experience the exceptional comfort and function of the chair, here are some tips for you to recover its shape after removing the packaging. Step 1 and 2 - Put the chair on the side and use palms to pat hard for several times and repeat this on the other side of the chair.

Step 3 - Put the chair with the back facing upwards and perform the same action. Step 4 - Turn the chair 180 degrees with the back facing downwards and perform the same action.

Step 5 - Pat, plump and massage the chair to help recover into its original shape and enjoy the Snug Chair experience!!!