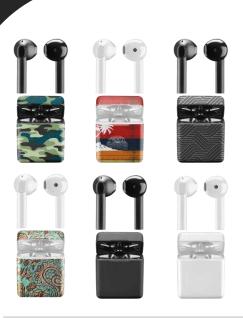

## Compatibility: universal.

| Colors   | Product Code      | EAN Code      |
|----------|-------------------|---------------|
| <b>4</b> | BTMSTWSCAPSULE211 | 8018080426872 |
|          | BTMSTWSCAPSULE212 | 8018080426889 |
|          | BTMSTWSCAPSULE213 | 8018080426896 |
| WILL SON | BTMSTWSCAPSULE214 | 8018080426902 |
| 1 - 1    | BTMSTWSCAPSULE21K | 8018080426919 |
|          | BTMSTWSCAPSULE21W | 8018080426926 |

### **DESCRIPTION:**

The Music Sound capsule earphones are comfortable, youthful and colorful. They are designed for young people who want to listen to their favorite songs in complete freedom thanks to the completely wireless True Wireless technology.

The capsule shape of the earphones ensures balanced sound and optimal comfort.

The original case allows you to recharge the earphones up to 5 times for a total of 15 hours of music playback.