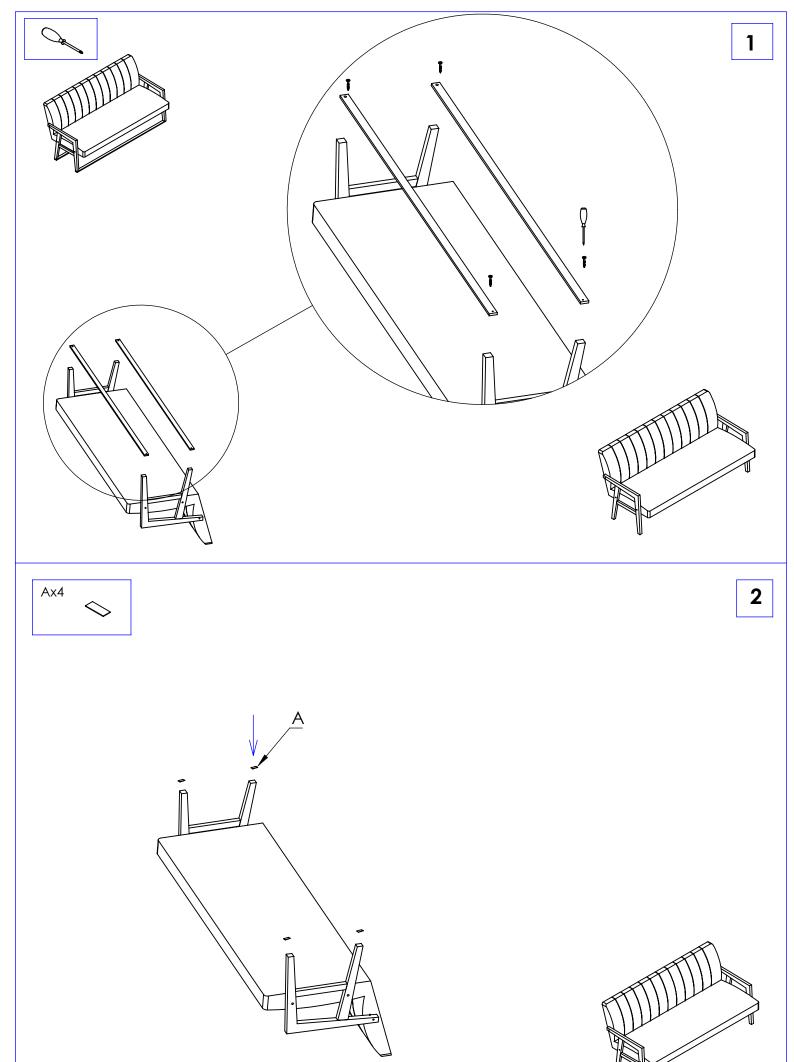

## ATR.NR.: 71702522; 49684023; 52462634; 74156308





- D Montageanleitung
- FR Notice de montage
- NL Handleiding voor de montage
- CZ Montážní návod
- HU) Szerelési útmutató
- TR) Montaj talimati

- (GB) Assembly instructions
- IT Istruzioni di montaggio
- PL Instrukcja montażu
- SK Návod na montáž
- RO Instrukcţiuni de montaj
- (RU) Инструкция по монтажу
- HR Shema montaže





20 min.



100 🗖







D Allgemeiner Sicherheitshinweis:

Nicht mehr benötigte Verpackungs-Materiallen und Kleinteile von Kindern fernhalten!

GB General safety instructions:

Package material you do not need any more take far away from children.

F Consigne de sécurité:

Ecarter les matériaux d'embailage et petites pièces inutiles de la portée des enfants.

PL Ogólne zasady bezpieczeństwa:

Nie potrzebne opakowania i male części chronić przed dziećmil

RU Общие указания по безопасности:

Неиспользуемые упаковочные материалы и мелкие детали следует хранить в недоступномдля детей месте!

NL Algemene veiligheidsinstructie:

Verpakkingsmaterialen die u niet meer nodig heeft en kleine onderdelen uit de buurt van kinderen houden!

TR Genel güvenlik uyarısı:

Kullanılmayan ambalaj malzemeleri ve küçük parçaları ço