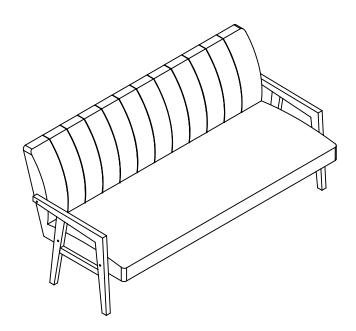

## ATR.NR.: 71702522; 49684023; 52462634; 74156308

- D Montageanleitung
- FR Notice de montage
- NL Handleiding voor de montage
- CZ Montážní návod
- HU) Szerelési útmutató
- TR) Montaj talimati

- (GB) Assembly instructions
- IT Istruzioni di montaggio
- PL Instrukcja montażu
- SK Návod na montáž
- RO Instrukcţiuni de montaj
- (RU) Инструкция по монтажу
- HR Shema montaže