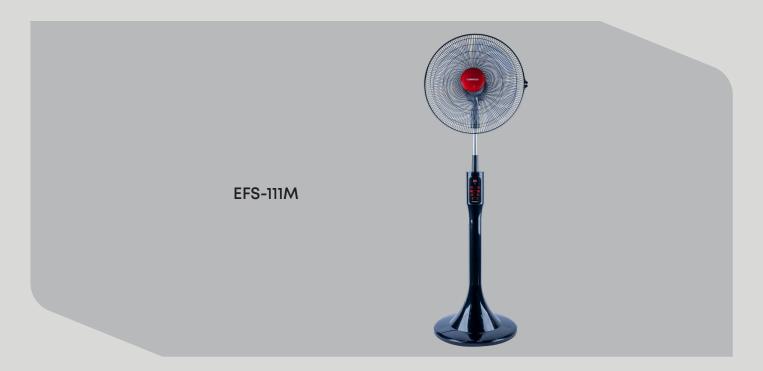

Stand Fan

## High Power Low Noise 16 inch Stand Fan

with only 46 dB at full speed

Introducing the Tornado 16-inch Stand Fan in an elegant Black x Red design with an extremely stable and ergonomically shaped base. With an output of 60 watts and 4 plastic blades, it offers efficient airflow and very quiet operation. Choose from 3 selectable speeds to customize your comfort.

Its streamlined design fits into any room, and the oscillation control allows for horizontal and vertical adjustment. Perfect for creating a cool and calm environment with silent operation for a quiet atmosphere, operating at only 46 dB at full power.