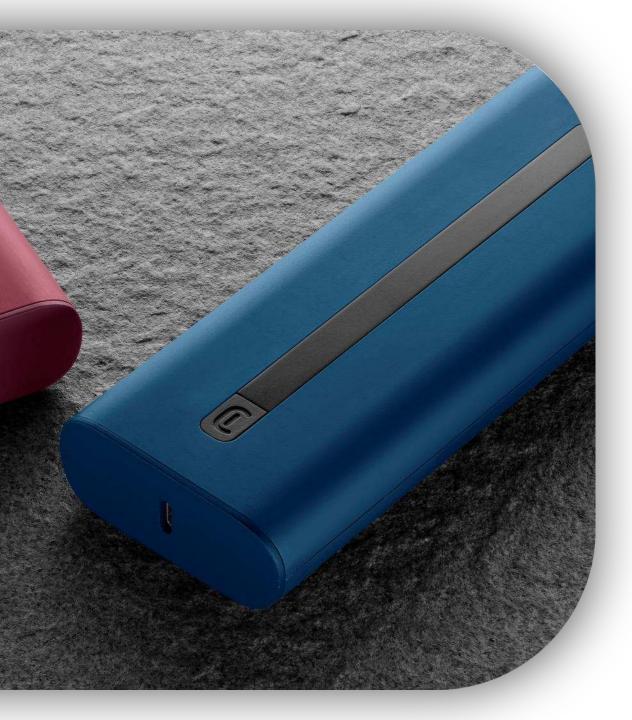

## THE EXTRA COMPACT POWER BANK

THUNDER 20000 is the portable charger with the best capacity and size ratio: made with next-gen cylindrical cells, are able to store greater capacity in small volumes, allowing multiple full recharges of the device without compromising the portability of the Power Bank.

The design is studied to offer excellent performance: the non-slip coating and cover made from soft-touch material give it a solid grip and make it pleasant to the touch.

#### **DESCRIPTION:**

Extra compact 20000mAh portable charger with USB-C Power Delivery 20W port