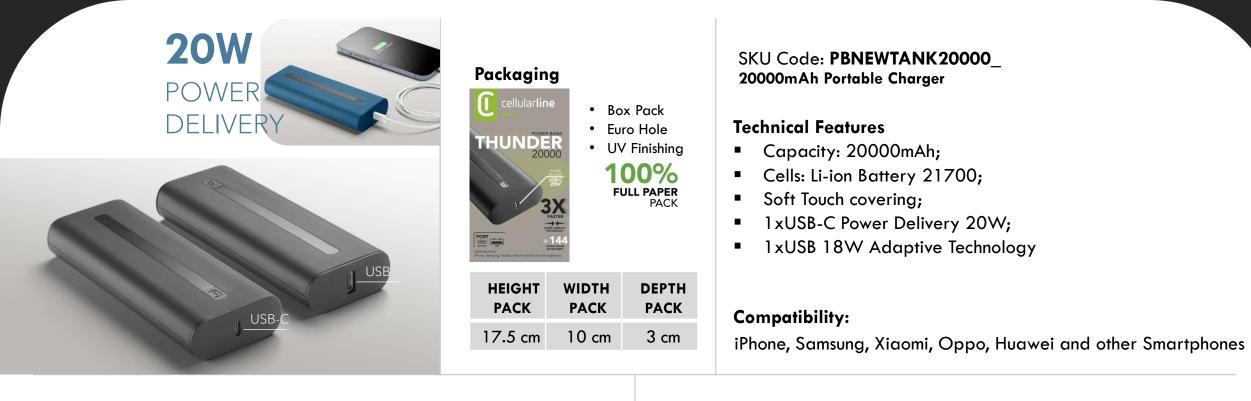

### 20000mAh Portable Charger

Thanks to the advanced technologies which is equipped with, this portable charger ensures high charging performance: **USB-C Power Delivery 20W** guarantees the maximum charging speed for the new generation iPhones (iPhone 12 to later), **USB 18W** Adaptive port, to fast charge Samsung, Huawei and other Android devices.

#### **DESCRIPTION:**

Extra compact 20000mAh portable charger with USB-C Power Delivery 20W port

#### IN BOX:

- Portable Charger
- USB-C to USB-C cable
- Instructions

| Color | SKU Code        | EAN Code      |
|-------|-----------------|---------------|
| black | PBNEWTANK20000K | 8018080423222 |
| blue  | PBNEWTANK20000B | 8018080423239 |