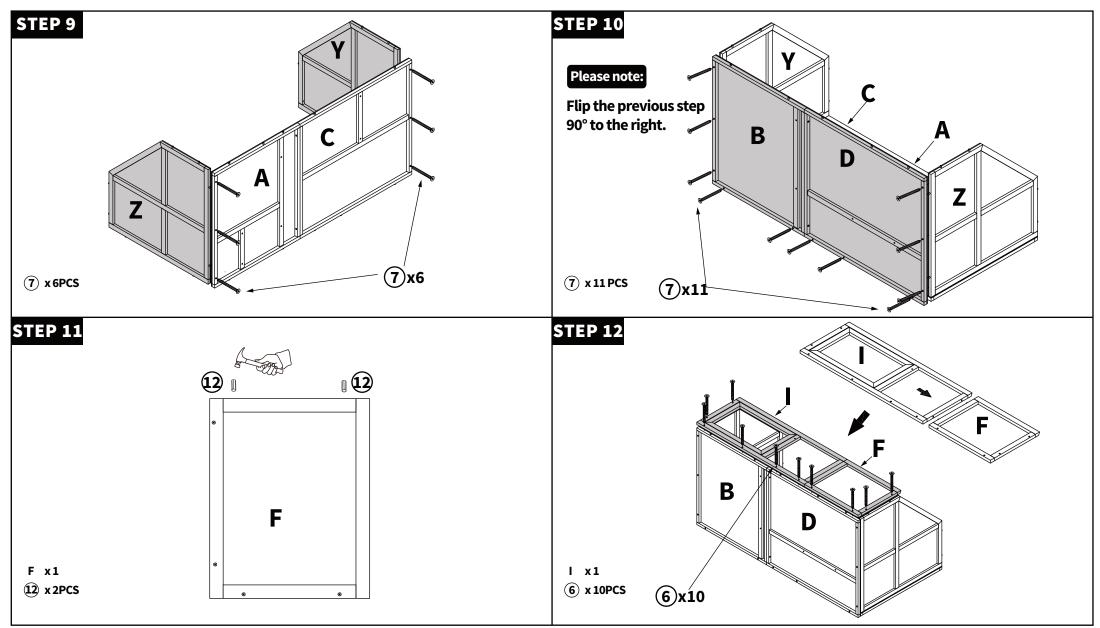

0mm<br>(12) x 38+3PCS    | (3) x2PCS                                | 14 x 2PCS                            | 0 0 0<br>0 0 0<br>15 x 2PCS     |
| Le x 3PCS                                | tī x 3PCS                                  | (18) x 1PC                                 | (9 x 2PCS                                |                                      |                                 |

#### Kindly Notes:

Please open all boxes to check the quantity and condition of accessories.

#### Q: Is there any broken or missing part?

A: If yes, please feel free to contact us (see page 16), we will do our best to assist you to solve the problem as soon as possible.

Q: How to deal with parts without holes?



Q: How to deal with parts without holes?



Q: How to deal with parts without holes?



Q: How to deal with parts without holes?



Q: How to deal with parts without holes?



Q: How to deal with parts without holes?



Q: How to deal with parts without holes?



Q: How to deal with parts without holes?



Q: How to deal with parts without holes?



# VII. WARRANTY

| Wood     | 1 Year   |
|----------|----------|
| Hardware | 6 months |

#### Limitations Applicable to All Warranties

All warranties begin on the date of delivery.

All warranties are to the original purchaser

from MCombo /ExacMe ONLY.

### WARRANTY DETAIL EXPLANATION

- MCombo will replace the defective parts or send a replacement item provided that the warranty parts have not been subjected to misuse, abuse, or improper service by the consumer, for example, damaged part arising in consequence of negligence