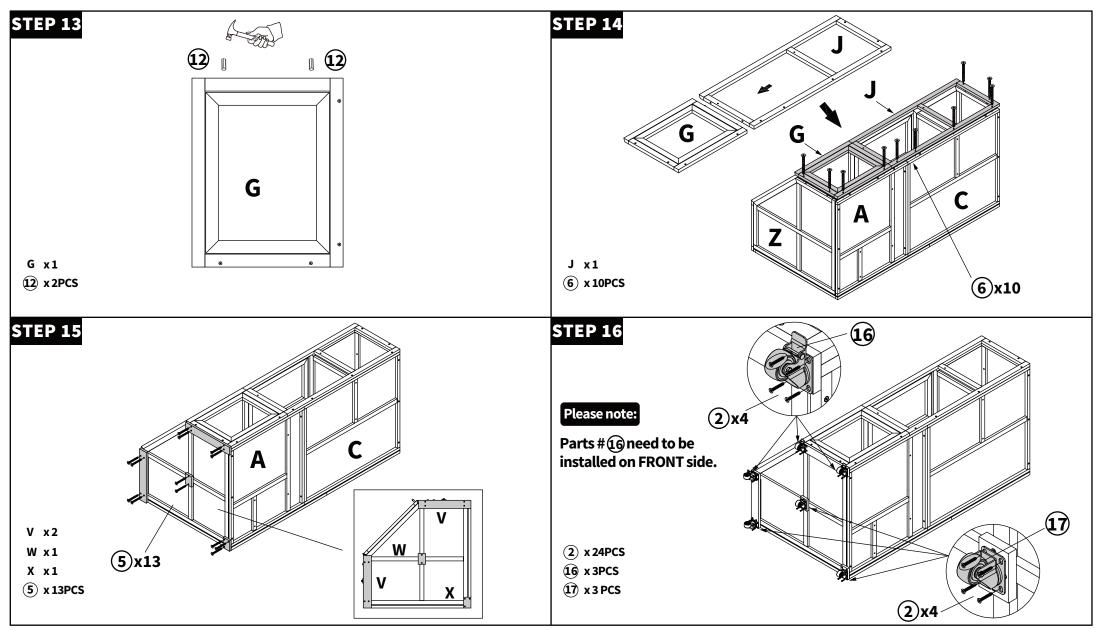

| 14 x 2PCS                            | 0 0 0<br>0 0 0<br>15 x 2PCS     |
| Le x 3PCS                                | tī x 3PCS                                  | (18) x 1PC                                 | (9 x 2PCS                                |                                      |                                 |

#### Kindly Notes:

Please open all boxes to check the quantity and condition of accessories.

#### Q: Is there any broken or missing part?

A: If yes, please feel free to contact us (see page 16), we will do our best to assist you to solve the problem as soon as possible.

Q: How to deal with parts without holes?



Q: How to deal with parts without holes?



Q: How to deal with parts without holes?



Q: How to deal with parts without holes?



Q: How to deal with parts without holes?



Q: How to deal with parts without holes?



Q: How to deal with parts without holes?



Q: How to deal with parts without holes?



Q: How to deal with parts without holes?



# VII. WARRANTY

| Wood     | 1 Year   |
|----------|----------|
| Hardware | 6 months |

#### Limitations Applicable to All Warranties

All warranties begin on the date of delivery.

All warranties are to the original purchaser

from MCombo /ExacMe ONLY.

### WARRANTY DETAIL EXPLANATION

- MCombo will replace the defective parts or send a replacement item provided that the warranty parts have not been subjected to misuse, abuse, or improper service by the consumer, for example, damaged part arising in consequence of negligence or improper operation.

#### - Exclusions al