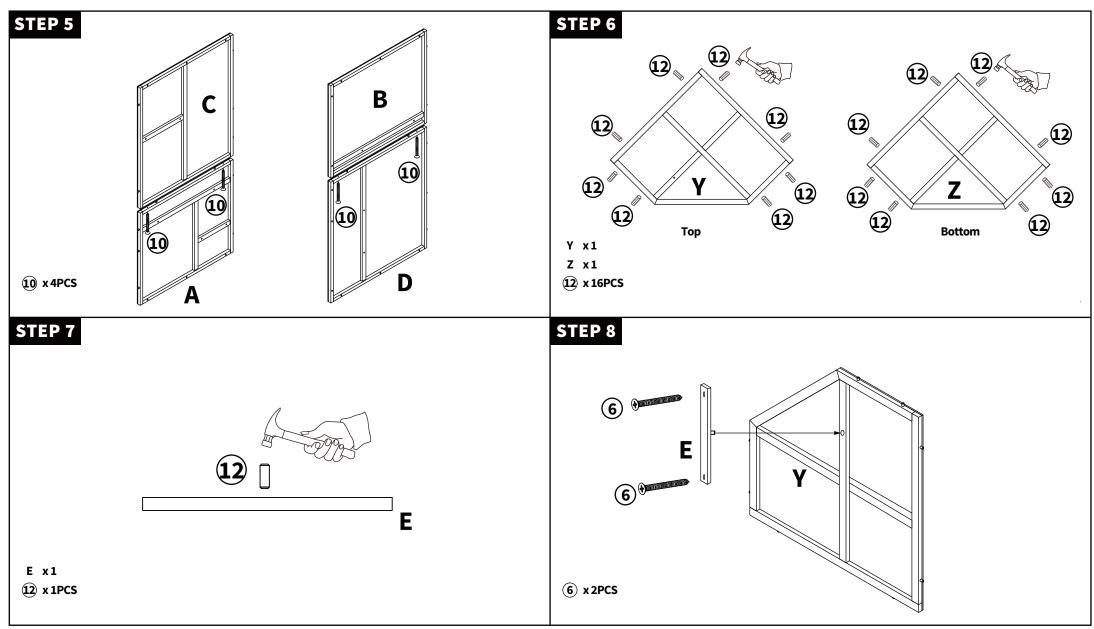

2PCS</b>                | wood stick<br>Ø8*20mm<br>(12) x 38+3PCS    | (3) x2PCS                                | 14 x 2PCS                            | 0 0 0<br>0 0 0<br>15 x 2PCS     |
| Le x 3PCS                                | tī x 3PCS                                  | (18) x 1PC                                 | (9 x 2PCS                                |                                      |                                 |

#### Kindly Notes:

Please open all boxes to check the quantity and condition of accessories.

#### Q: Is there any broken or missing part?

A: If yes, please feel free to contact us (see page 16), we will do our best to assist you to solve the problem as soon as possible.

Q: How to deal with parts without holes?



Q: How to deal with parts without holes?



Q: How to deal with parts without holes?



Q: How to deal with parts without holes?



Q: How to deal with parts without holes?



Q: How to deal with parts without holes?



Q: How to deal with parts without holes?



Q: How to deal with parts without holes?



Q: How to deal with parts without holes?



# VII. WARRANTY

| Wood     | 1 Year   |
|----------|----------|
| Hardware | 6 months |

#### Limitations Applicable to All Warranties

All warranties begin on the date of delivery.

All warranties are to the original purchaser

from MCombo /ExacMe ONLY.

### WARRANTY DETAIL EXPLANATION

- MCombo will replace the defective parts or send a replacement item provided that the warranty parts have not been subjected to misuse, abuse, or improper service by the consumer, for example, damage