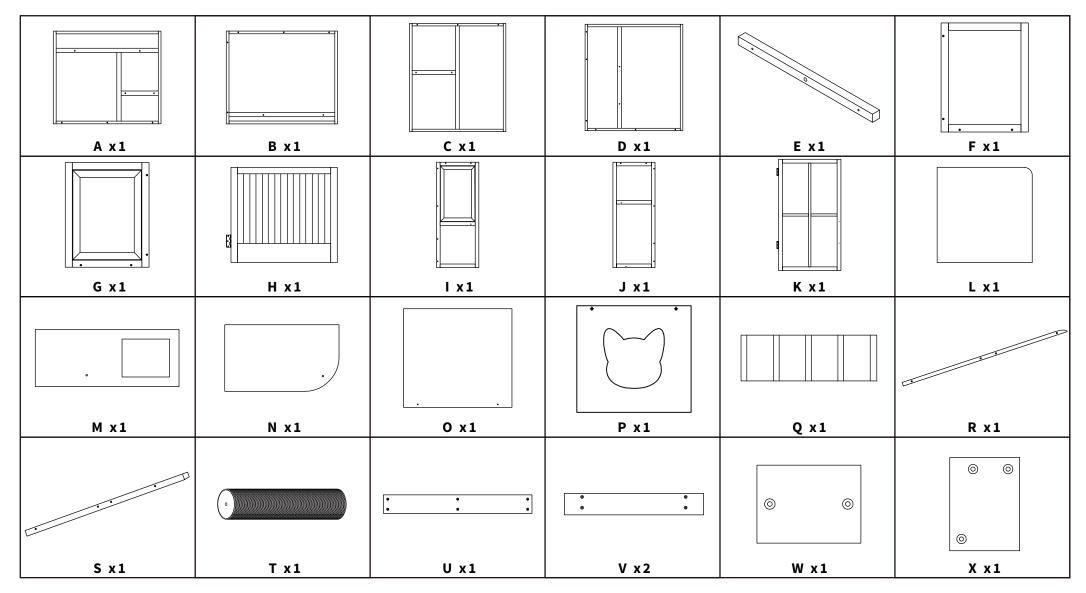

# **V**. Accessories List

# V. Accessories List

| Y x1                                     | Z x1                                       | AA x3                                      | M3*12mm<br>( <b>1</b> ) <b>x 35+2PCS</b> | M3*14mm<br>(2) x 24+2PCS             | M3.5*20mm<br><b>(3) x 6+1PC</b> |
|------------------------------------------|--------------------------------------------|--------------------------------------------|------------------------------------------|--------------------------------------|---------------------------------|
| M3.5*25mm<br>( <b>④</b> ) <b>x 4+1PC</b> | M3.5*30mm<br>( <b>5</b> ) <b>x 21+2PCS</b> | M3.5*35mm<br>( <b>6</b> ) <b>x 22+2PCS</b> | ∯<br>M3.5*40mm<br>(7) x 17+1PC           | ∯<br>M3.5*50mm<br>( <b>8) x 2PCS</b> | M4*22mm<br>(9) x 2PCS           |
| M6*45mm<br>(0) x 17+1PC                  | M8*30mm<br><b>11 x 2PCS</b>                | wood stick<br>Ø8*20mm<br>(12) x 38+3PCS    | (3) x2PCS                                | 14 x 2PCS                            | 0 0 0<br>0 0 0<br>15 x 2PCS     |
| Le x 3PCS                                | tī x 3PCS                                  | (18) x 1PC                                 | (9 x 2PCS                                |                                      |                                 |