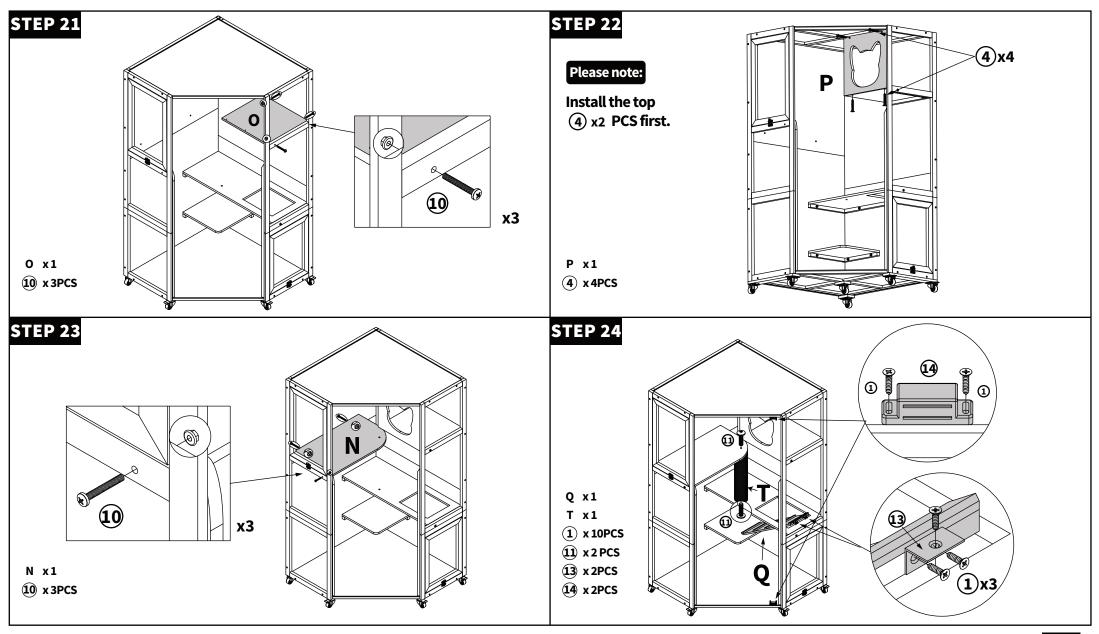

2PCS     |
| Le x 3PCS                                | tī x 3PCS                                  | (18) x 1PC                                 | (9 x 2PCS                                |                                      |                                 |

#### Kindly Notes:

Please open all boxes to check the quantity and condition of accessories.

#### Q: Is there any broken or missing part?

A: If yes, please feel free to contact us (see page 16), we will do our best to assist you to solve the problem as soon as possible.

Q: How to deal with parts without holes?



Q: How to deal with parts without holes?



Q: How to deal with parts without holes?



Q: How to deal with parts without holes?



Q: How to deal with parts without holes?



Q: How to deal with parts without holes?



Q: How to deal with parts without holes?



Q: How to deal with parts without holes?



Q: How to deal with parts without holes?



# VII. WARRANTY

| Wood     | 1 Year   |
|----------|----------|
| Hardware | 6 months |

#### Limitations Applicable to All Warranties

All warranties begin on the date of delivery.

All warranties are to the original purchaser

from MCombo /ExacMe ONLY.

### WARRANTY DETAIL EXPLANATION

- MCombo will replace the defective parts or send a replacement item provided that the warranty parts have not been subjected to misuse, abuse, or improper service by the consumer, for example, damaged part arising in consequence of negligence or improper operation.

#### - Exclusions also include components with damage caused by:

Contamination Abuse, misuse, accident or n