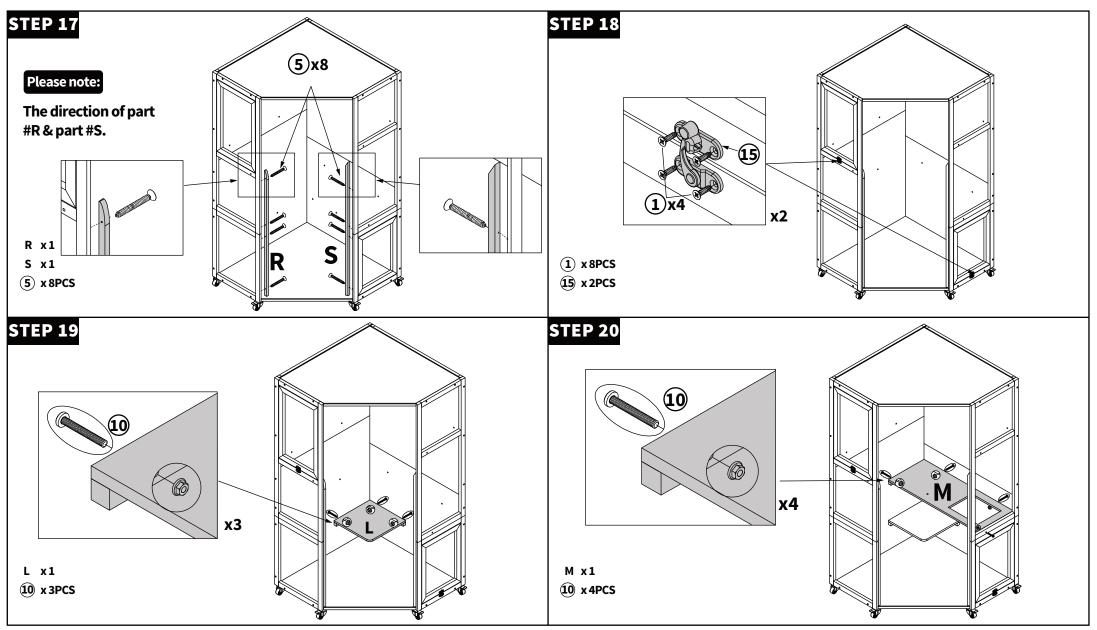

| 0 0 0<br>0 0 0<br>15 x 2PCS     |
| Le x 3PCS                                | tī x 3PCS                                  | (18) x 1PC                                 | (9 x 2PCS                                |                                      |                                 |

#### Kindly Notes:

Please open all boxes to check the quantity and condition of accessories.

#### Q: Is there any broken or missing part?

A: If yes, please feel free to contact us (see page 16), we will do our best to assist you to solve the problem as soon as possible.

Q: How to deal with parts without holes?



Q: How to deal with parts without holes?



Q: How to deal with parts without holes?



Q: How to deal with parts without holes?



Q: How to deal with parts without holes?



Q: How to deal with parts without holes?



Q: How to deal with parts without holes?



Q: How to deal with parts without holes?



Q: How to deal with parts without holes?



# VII. WARRANTY

| Wood     | 1 Year   |
|----------|----------|
| Hardware | 6 months |

#### Limitations Applicable to All Warranties

All warranties begin on the date of delivery.

All warranties are to the original purchaser

from MCombo /ExacMe ONLY.

### WARRANTY DETAIL EXPLANATION

- MCombo will replace the defective parts or send a replacement item provided that the warranty parts have not been subjected to misuse, abuse, or improper service by the consumer, for example, damaged part arising in consequence of negligence or improper operation.

#### - Exclusions also include components with damage caused by: