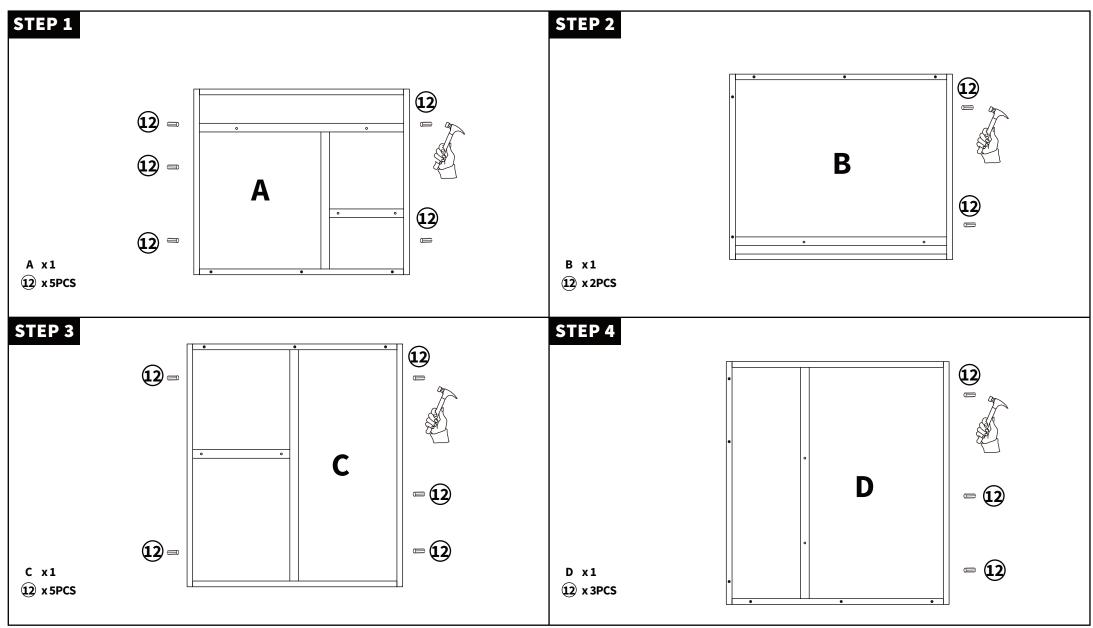

7+1PC                  | M8*30mm<br><b>11 x 2PCS</b>                | wood stick<br>Ø8*20mm<br>(12) x 38+3PCS    | (3) x2PCS                                | 14 x 2PCS                            | 0 0 0<br>0 0 0<br>15 x 2PCS     |
| Le x 3PCS                                | tī x 3PCS                                  | (18) x 1PC                                 | (9 x 2PCS                                |                                      |                                 |

#### Kindly Notes:

Please open all boxes to check the quantity and condition of accessories.

#### Q: Is there any broken or missing part?

A: If yes, please feel free to contact us (see page 16), we will do our best to assist you to solve the problem as soon as possible.

Q: How to deal with parts without holes?



Q: How to deal with parts without holes?



Q: How to deal with parts without holes?



Q: How to deal with parts without holes?



Q: How to deal with parts without holes?



Q: How to deal with parts without holes?



Q: How to deal with parts without holes?



Q: How to deal with parts without holes?



Q: How to deal with parts without holes?



# VII. WARRANTY

| Wood     | 1 Year   |
|----------|----------|
| Hardware | 6 months |

#### Limitations Applicable to All Warranties

All warranties begin on the date of delivery.

All warranties are to the original purchaser

from MCombo /ExacMe ONLY.

### WARRANTY DETAIL EXPLANATION

- MCombo will replace the defective parts or send a replacement item provided that the warranty parts have not been subjected to misuse, abuse, or improper