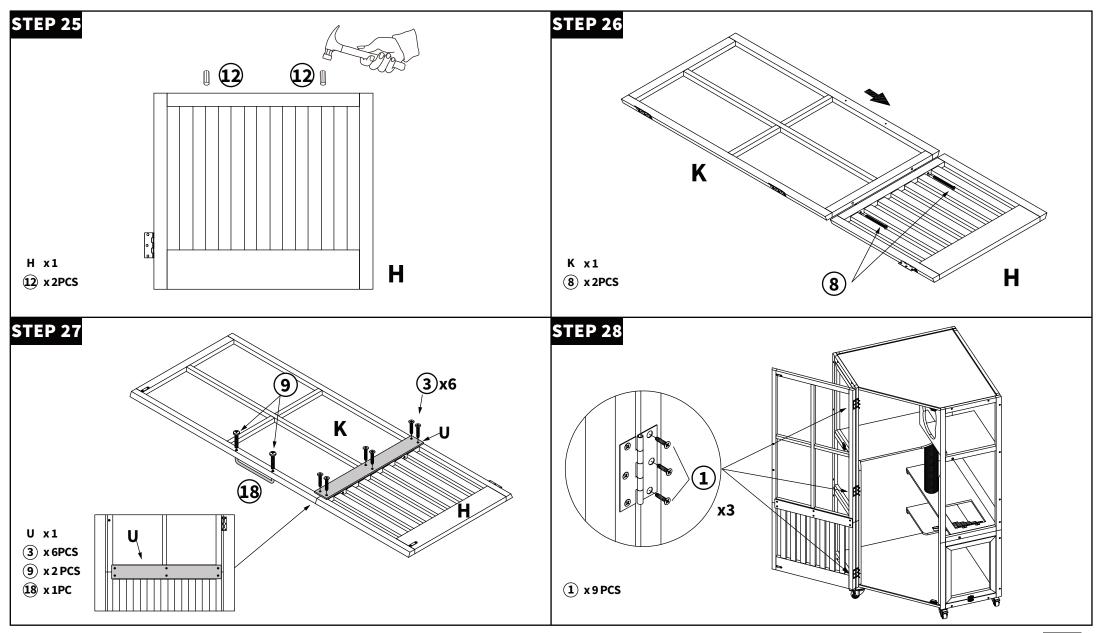

| tī x 3PCS                                  | (18) x 1PC                                 | (9 x 2PCS                                |                                      |                                 |

#### Kindly Notes:

Please open all boxes to check the quantity and condition of accessories.

#### Q: Is there any broken or missing part?

A: If yes, please feel free to contact us (see page 16), we will do our best to assist you to solve the problem as soon as possible.

Q: How to deal with parts without holes?



Q: How to deal with parts without holes?



Q: How to deal with parts without holes?



Q: How to deal with parts without holes?



Q: How to deal with parts without holes?



Q: How to deal with parts without holes?



Q: How to deal with parts without holes?



Q: How to deal with parts without holes?



Q: How to deal with parts without holes?



# VII. WARRANTY

| Wood     | 1 Year   |
|----------|----------|
| Hardware | 6 months |

#### Limitations Applicable to All Warranties

All warranties begin on the date of delivery.

All warranties are to the original purchaser

from MCombo /ExacMe ONLY.

### WARRANTY DETAIL EXPLANATION

- MCombo will replace the defective parts or send a replacement item provided that the warranty parts have not been subjected to misuse, abuse, or improper service by the consumer, for example, damaged part arising in consequence of negligence or improper operation.

#### - Exclusions also include components with damage caused by:

Contamination Abuse, misuse, accident or negligence Commercial use, or use other than