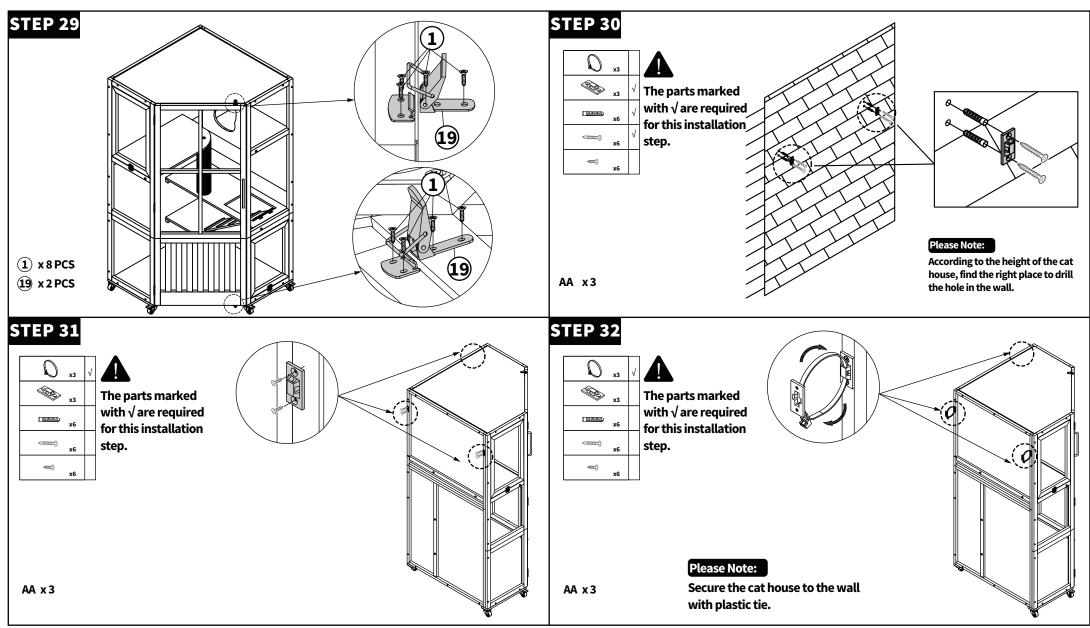

| (18) x 1PC                                 | (9 x 2PCS                                |                                      |                                 |

#### Kindly Notes:

Please open all boxes to check the quantity and condition of accessories.

#### Q: Is there any broken or missing part?

A: If yes, please feel free to contact us (see page 16), we will do our best to assist you to solve the problem as soon as possible.

Q: How to deal with parts without holes?



Q: How to deal with parts without holes?



Q: How to deal with parts without holes?



Q: How to deal with parts without holes?



Q: How to deal with parts without holes?



Q: How to deal with parts without holes?



Q: How to deal with parts without holes?



Q: How to deal with parts without holes?



Q: How to deal with parts without holes?



# VII. WARRANTY

| Wood     | 1 Year   |
|----------|----------|
| Hardware | 6 months |

#### Limitations Applicable to All Warranties

All warranties begin on the date of delivery.

All warranties are to the original purchaser

from MCombo /ExacMe ONLY.

### WARRANTY DETAIL EXPLANATION

- MCombo will replace the defective parts or send a replacement item provided that the warranty parts have not been subjected to misuse, abuse, or improper service by the consumer, for example, damaged part arising in consequence of negligence or improper operation.

#### - Exclusions also include components with damage caused by:

Contamination Abuse, misuse, accident or negligence Commercial use, or use other than normal Improper operation maintenance, or st