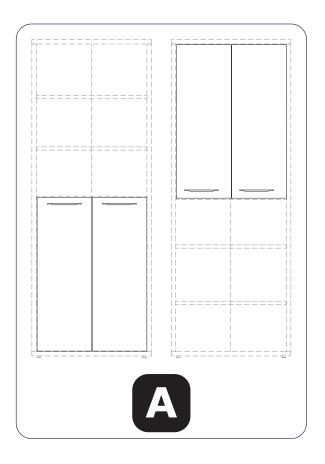

IT IS RECOMMENDED THAT THE ANTI-TIP KIT INCLUDED WITH THIS PRODUCT BE INSTALLED FOR ADDED SAFETY AND STABILITY.

IT IS ESSENTIAL TO USE WALL ANCHORS APPROPRIATE FOR YOUR WALL TYPE (I.E. PLASTER, DRYWALL, CONCRETE, ETC.), ALONG WITH APPROPRIATE SCREWS, FOR PROPER MOUNTING.

THE SCREWS INCLUDED IN THIS ANTI-TIP KIT MAY NOT BE SUITED FOR ALL WALL TYPES. MOUNTING TO WOOD STUDS IS RECOMMENDED.

CONSULT A QUALIFIED PROFESSIONAL OR YOUR LOCAL HARDWARE STORE FOR APPROPRIATE MOUNTING HARDWARE SUITED FOR YOUR SPECIFIC WALL MEDIUM.







## **AN4803B**

















https://quefairedemesdechets.fr



















#### BU2941



### BU2927







**V137** x4



**G31** x4

#### BU0319 x2







**B9** x2



**V5** x4





**AN2462** 1047x373x18mm/ **41,22"** x 1,68" x 0,71"