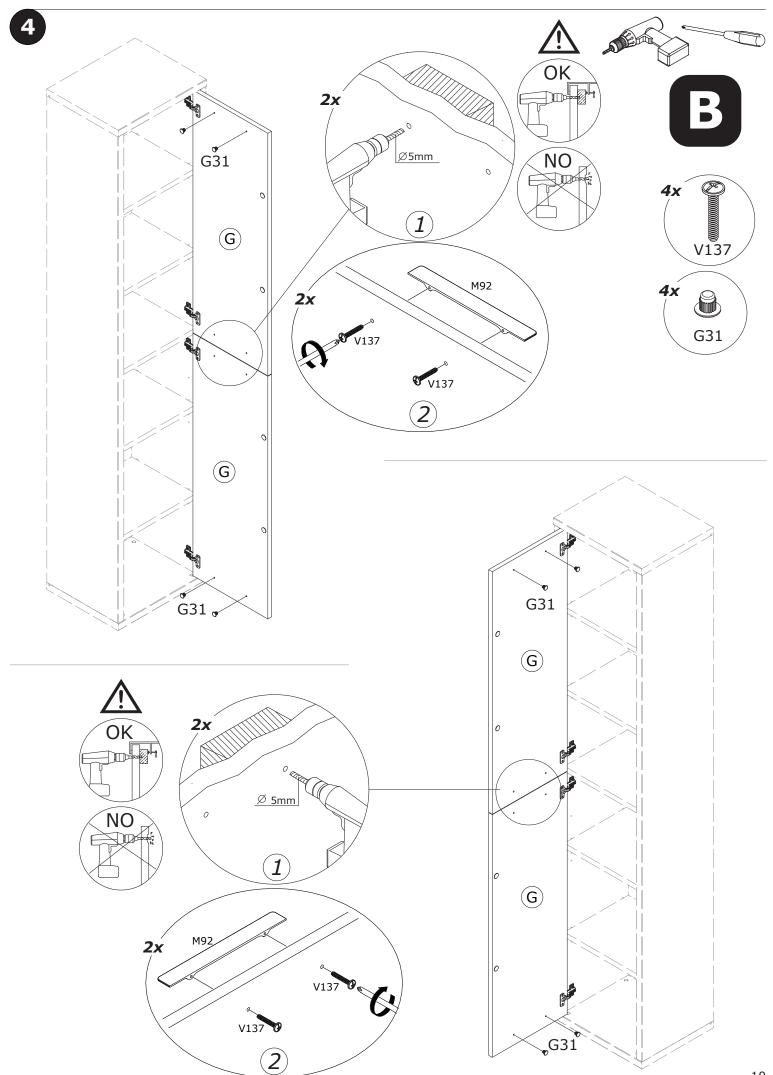

IS RECOMMENDED THAT THE ANTI-TIP KIT INCLUDED WITH THIS PRODUCT BE INSTALLED FOR ADDED SAFETY AND STABILITY.

IT IS ESSENTIAL TO USE WALL ANCHORS APPROPRIATE FOR YOUR WALL TYPE (I.E. PLASTER, DRYWALL, CONCRETE, ETC.), ALONG WITH APPROPRIATE SCREWS, FOR PROPER MOUNTING.

THE SCREWS INCLUDED IN THIS ANTI-TIP KIT MAY NOT BE SUITED FOR ALL WALL TYPES. MOUNTING TO WOOD STUDS IS RECOMMENDED.

CONSULT A QUALIFIED PROFESSIONAL OR YOUR LOCAL HARDWARE STORE FOR APPROPRIATE MOUNTING HARDWARE SUITED FOR YOUR SPECIFIC WALL MEDIUM.







## **AN4803B**

















https://quefairedemesdechets.fr



















#### BU2941



### BU2927







**V137** x4



**G31** x4

#### BU0319 x2







**B9** x2



**V5** x4





**AN2462** 1047x373x18mm/ **41,22"** x 1,68" x 0,71"