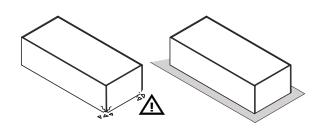

# LB4801

QF5809

IT IS RECOMMENDED THAT THE ANTI-TIP KIT INCLUDED WITH THIS PRODUCT BE INSTALLED FOR ADDED SAFETY AND STABILITY.

IT IS ESSENTIAL TO USE WALL ANCHORS APPROPRIATE FOR YOUR WALL TYPE (I.E. PLASTER, DRYWALL, CONCRETE, ETC.), ALONG WITH APPROPRIATE SCREWS, FOR PROPER MOUNTING.

THE SCREWS INCLUDED IN THIS ANTI-TIP KIT MAY NOT BE SUITED FOR ALL WALL TYPES. MOUNTING TO WOOD STUDS IS RECOMMENDED.

CONSULT A QUALIFIED PROFESSIONAL OR YOUR LOCAL HARDWARE STORE FOR APPROPRIATE MOUNTING HARDWARE SUITED FOR YOUR SPECIFIC WALL MEDIUM.