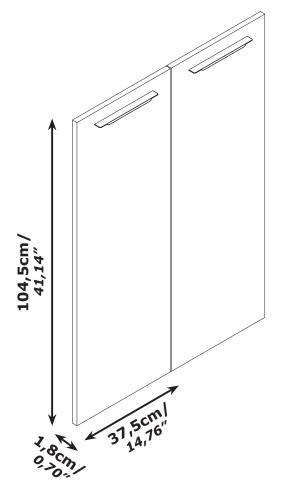

x2

x1

x1

FI9313 2100x355x30mm/ 82,68"x13,98"x1,18"

SH3790 1053x768x2mm/ 41,45"x30,23"x0,079"

BOX 1/2

PI7561 755x319x22mm/ 29,72"x12,56"x0,87"

**PI7562** 755x319x22mm/ **29,72"x12,56"x0,87"** 