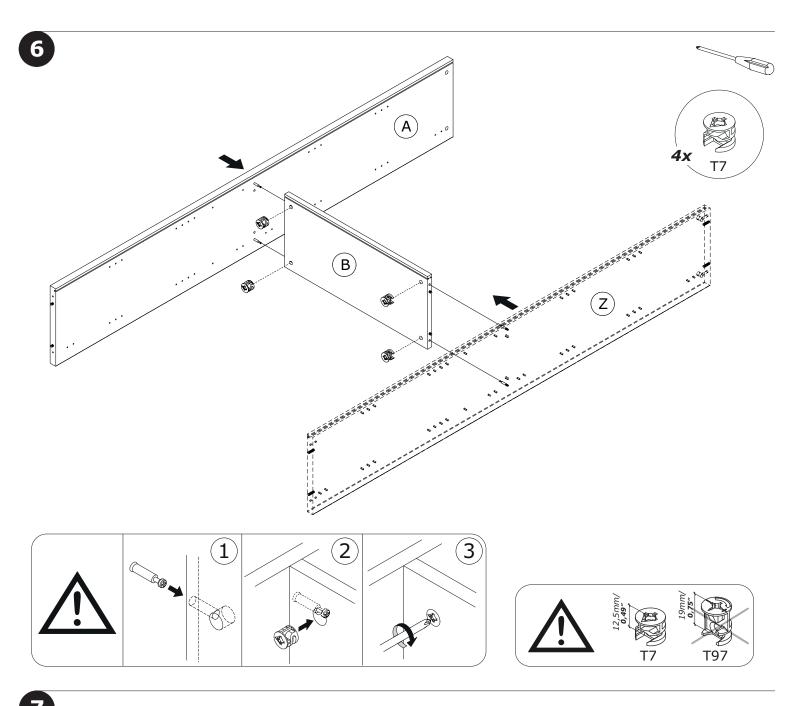

BE INSTALLED FOR ADDED SAFETY AND STABILITY.

IT IS ESSENTIAL TO USE WALL ANCHORS APPROPRIATE FOR YOUR WALL TYPE (I.E. PLASTER, DRYWALL, CONCRETE, ETC.), ALONG WITH APPROPRIATE SCREWS, FOR PROPER MOUNTING.

THE SCREWS INCLUDED IN THIS ANTI-TIP KIT MAY NOT BE SUITED FOR ALL WALL TYPES. MOUNTING TO WOOD STUDS IS RECOMMENDED.

CONSULT A QUALIFIED PROFESSIONAL OR YOUR LOCAL HARDWARE STORE FOR APPROPRIATE MOUNTING HARDWARE SUITED FOR YOUR SPECIFIC WALL MEDIUM.



x2

x1

x1









FI9313 2100x355x30mm/ 82,68"x13,98"x1,18"



SH3790 1053x768x2mm/ 41,45"x30,23"x0,079"

BOX 1/2



PI7561 755x319x22mm/ 29,72"x12,56"x0,87"



**PI7562** 755x319x22mm/ **29,72"x12,56"x0,87"** 



CA3905 816x357x30mm/ 32,13"x14,05"x1,18"



BA2398 816x357x30mm/ 32,13"x14,05"x1,18"



BOX 2/2





































IT IS RECOMMENDED THAT THE ANTI-TIP KIT INCLUDED WITH THIS PRODUCT BE INSTALLED FOR ADDED SAFETY AND STABILITY.

IT IS ESSENTIAL TO USE WALL ANCHORS APPROPRIATE FOR YOUR WALL TYPE (I.E. PLASTER, DRYWALL, CONCRETE, ETC.), ALONG WITH APPROPRIATE SCREWS, FOR PROPER MOUNTING.

THE SCREWS INCLUDED IN THIS ANTI-TIP KIT MAY NOT BE SUITED FOR ALL WALL TYPES. MOUNTING TO WOOD STUDS IS RECOMMENDED.

CONSULT A QUALIFIED PROFESSIONAL OR YOUR LOCAL HARDWARE STORE FOR APPROPRIATE MOUNTING HARDWARE SUITED FOR YOUR SPECIFIC WALL MEDIUM.







## **AN4803B**

















https://quefairedemesdechets.fr



















#### BU2941



### BU2927







**V137** x4



**G31** x4

#### BU0319 x2







**B9** x2



**V5** x4





**AN2462** 1047x373x18mm/ **41,22"** x 1,68" x 0,71"