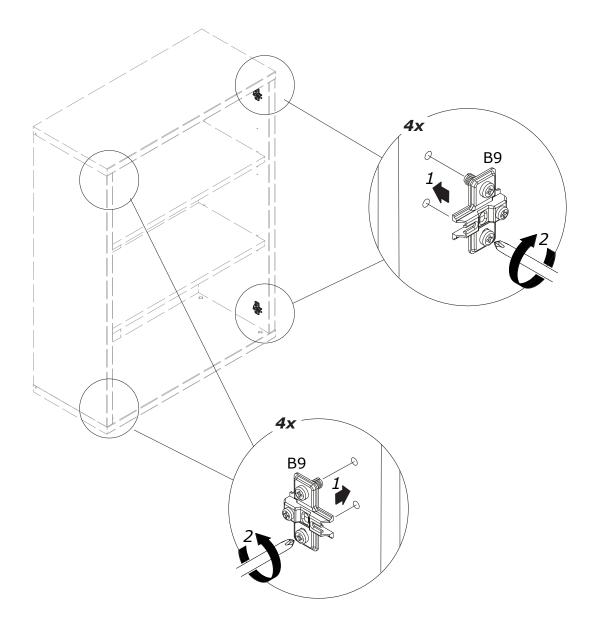

#### BU0319 x2

**B9** x2

**V5** x4

**AN2462** 1047x373x18mm/ **41,22"** x 1,68" x 0,71"