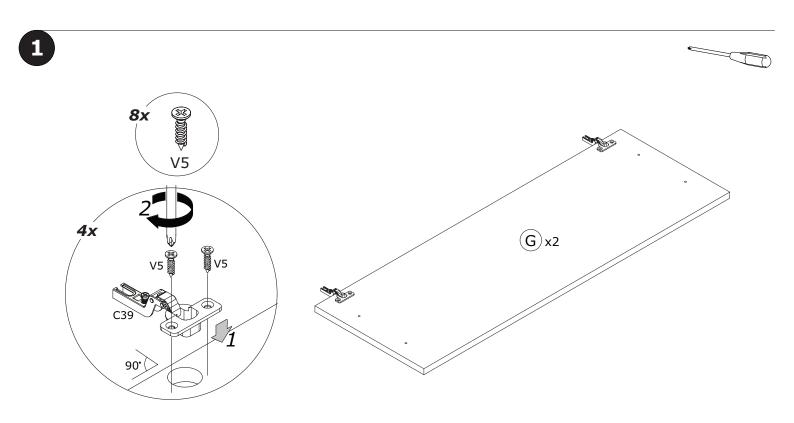

IT IS RECOMMENDED THAT THE ANTI-TIP KIT INCLUDED WITH THIS PRODUCT BE INSTALLED FOR ADDED SAFETY AND STABILITY.

IT IS ESSENTIAL TO USE WALL ANCHORS APPROPRIATE FOR YOUR WALL TYPE (I.E. PLASTER, DRYWALL, CONCRETE, ETC.), ALONG WITH APPROPRIATE SCREWS, FOR PROPER MOUNTING.

THE SCREWS INCLUDED IN THIS ANTI-TIP KIT MAY NOT BE SUITED FOR ALL WALL TYPES. MOUNTING TO WOOD STUDS IS RECOMMENDED.

CONSULT A QUALIFIED PROFESSIONAL OR YOUR LOCAL HARDWARE STORE FOR APPROPRIATE MOUNTING HARDWARE SUITED FOR YOUR SPECIFIC WALL MEDIUM.







## **AN4803B**

















https://quefairedemesdechets.fr



















#### BU2941



### BU2927







**V137** x4



**G31** x4

#### BU0319 x2







**B9** x2



**V5** x4





**AN2462** 1047x373x18mm/ **41,22"** x 1,68" x 0,71"