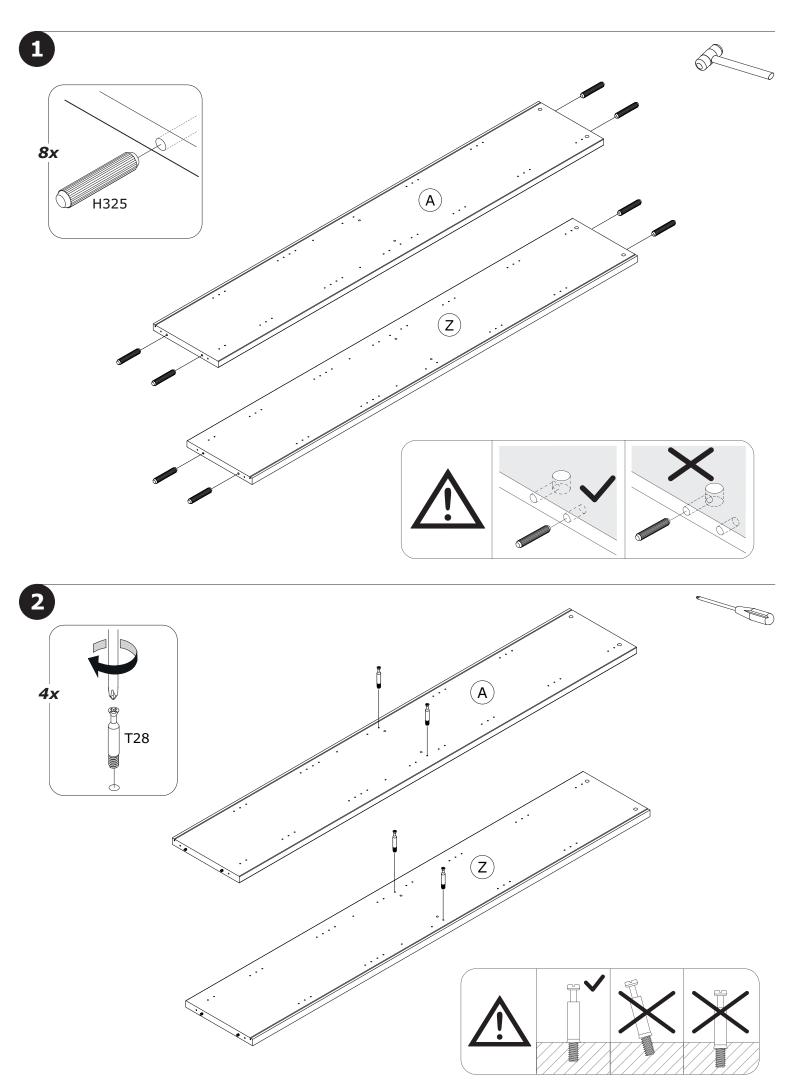

LUDED WITH THIS PRODUCT BE INSTALLED FOR ADDED SAFETY AND STABILITY.

IT IS ESSENTIAL TO USE WALL ANCHORS APPROPRIATE FOR YOUR WALL TYPE (I.E. PLASTER, DRYWALL, CONCRETE, ETC.), ALONG WITH APPROPRIATE SCREWS, FOR PROPER MOUNTING.

THE SCREWS INCLUDED IN THIS ANTI-TIP KIT MAY NOT BE SUITED FOR ALL WALL TYPES. MOUNTING TO WOOD STUDS IS RECOMMENDED.

CONSULT A QUALIFIED PROFESSIONAL OR YOUR LOCAL HARDWARE STORE FOR APPROPRIATE MOUNTING HARDWARE SUITED FOR YOUR SPECIFIC WALL MEDIUM.



x2

x1

x1









FI9313 2100x355x30mm/ 82,68"x13,98"x1,18"



SH3790 1053x768x2mm/ 41,45"x30,23"x0,079"

BOX 1/2



PI7561 755x319x22mm/ 29,72"x12,56"x0,87"



**PI7562** 755x319x22mm/ **29,72"x12,56"x0,87"** 



CA3905 816x357x30mm/ 32,13"x14,05"x1,18"



BA2398 816x357x30mm/ 32,13"x14,05"x1,18"



BOX 2/2





































IT IS RECOMMENDED THAT THE ANTI-TIP KIT INCLUDED WITH THIS PRODUCT BE INSTALLED FOR ADDED SAFETY AND STABILITY.

IT IS ESSENTIAL TO USE WALL ANCHORS APPROPRIATE FOR YOUR WALL TYPE (I.E. PLASTER, DRYWALL, CONCRETE, ETC.), ALONG WITH APPROPRIATE SCREWS, FOR PROPER MOUNTING.

THE SCREWS INCLUDED IN THIS ANTI-TIP KIT MAY NOT BE SUITED FOR ALL WALL TYPES. MOUNTING TO WOOD STUDS IS RECOMMENDED.

CONSULT A QUALIFIED PROFESSIONAL OR YOUR LOCAL HARDWARE STORE FOR APPROPRIATE MOUNTING HARDWARE SUITED FOR YOUR SPECIFIC WALL MEDIUM.







## **AN4803B**

















https://quefairedemesdechets.fr



















#### BU2941



### BU2927







**V137** x4



**G31** x4

#### BU0319 x2







**B9** x2



**V5** x4





**AN2462** 1047x373x18mm/ **41,22"**