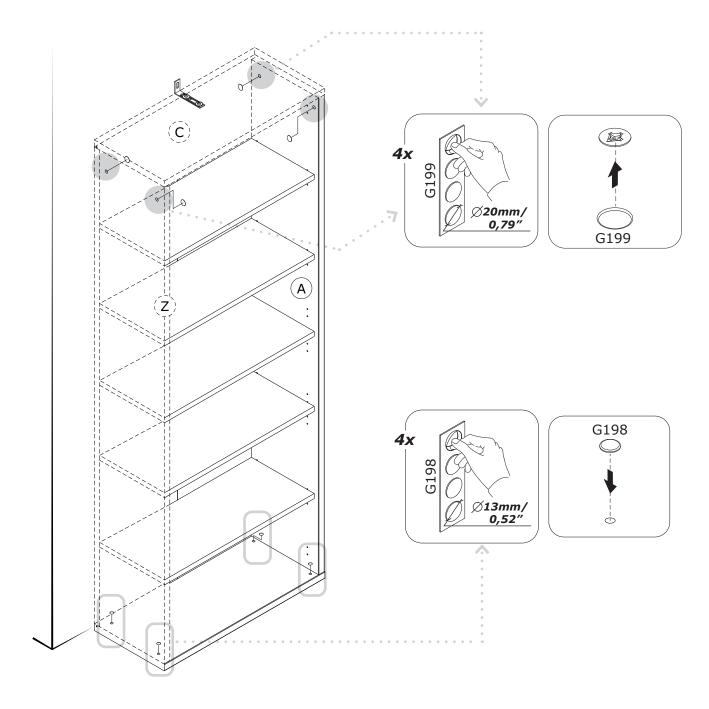

8x2mm/ 41,45"x30,23"x0,079"

BOX 1/2



PI7561 755x319x22mm/ 29,72"x12,56"x0,87"



**PI7562** 755x319x22mm/ **29,72"x12,56"x0,87"** 



CA3905 816x357x30mm/ 32,13"x14,05"x1,18"



BA2398 816x357x30mm/ 32,13"x14,05"x1,18"



BOX 2/2





































IT IS RECOMMENDED THAT THE ANTI-TIP KIT INCLUDED WITH THIS PRODUCT BE INSTALLED FOR ADDED SAFETY AND STABILITY.

IT IS ESSENTIAL TO USE WALL ANCHORS APPROPRIATE FOR YOUR WALL TYPE (I.E. PLASTER, DRYWALL, CONCRETE, ETC.), ALONG WITH APPROPRIATE SCREWS, FOR PROPER MOUNTING.

THE SCREWS INCLUDED IN THIS ANTI-TIP KIT MAY NOT BE SUITED FOR ALL WALL TYPES. MOUNTING TO WOOD STUDS IS RECOMMENDED.

CONSULT A QUALIFIED PROFESSIONAL OR YOUR LOCAL HARDWARE STORE FOR APPROPRIATE MOUNTING HARDWARE SUITED FOR YOUR SPECIFIC WALL MEDIUM.







## **AN4803B**

















https://quefairedemesdechets.fr



















#### BU2941



### BU2927







**V137** x4



**G31** x4

#### BU0319 x2







**B9** x2



**V5** x4





**AN2462** 1047x373x18mm/ **41,22"** x 1,68" x 0,71"