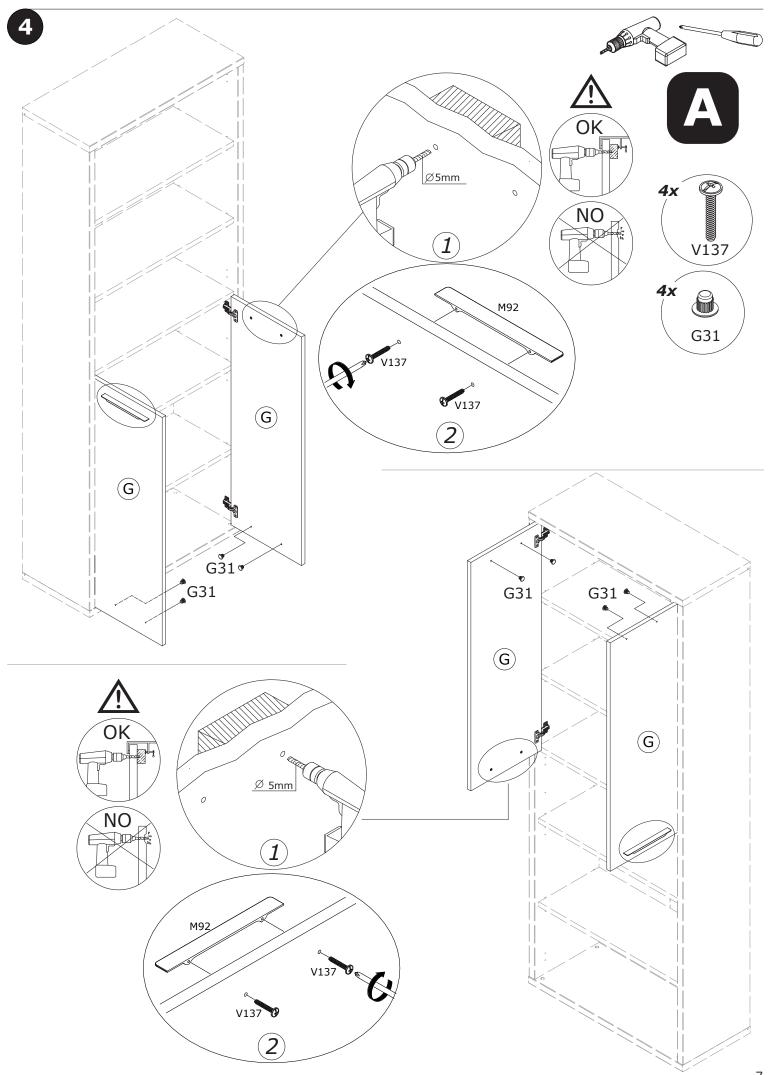

IT IS RECOMMENDED THAT THE ANTI-TIP KIT INCLUDED WITH THIS PRODUCT BE INSTALLED FOR ADDED SAFETY AND STABILITY.

IT IS ESSENTIAL TO USE WALL ANCHORS APPROPRIATE FOR YOUR WALL TYPE (I.E. PLASTER, DRYWALL, CONCRETE, ETC.), ALONG WITH APPROPRIATE SCREWS, FOR PROPER MOUNTING.

THE SCREWS INCLUDED IN THIS ANTI-TIP KIT MAY NOT BE SUITED FOR ALL WALL TYPES. MOUNTING TO WOOD STUDS IS RECOMMENDED.

CONSULT A QUALIFIED PROFESSIONAL OR YOUR LOCAL HARDWARE STORE FOR APPROPRIATE MOUNTING HARDWARE SUITED FOR YOUR SPECIFIC WALL MEDIUM.







## **AN4803B**

















https://quefairedemesdechets.fr



















#### BU2941



### BU2927







**V137** x4



**G31** x4

#### BU0319 x2







**B9** x2



**V5** x4





**AN2462** 1047x373x18mm/ **41,22"** x 1,68" x 0,71"