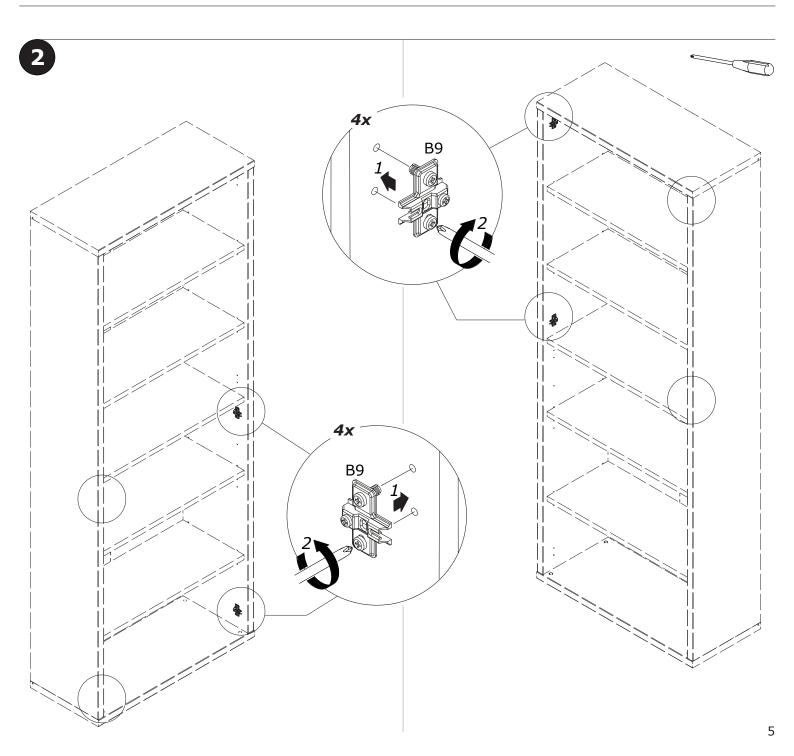

### BU2927

**V137** x4

**G31** x4

#### BU0319 x2

**B9** x2

**V5** x4

**AN2462** 1047x373x18mm/ **41,22"** x 1,68" x 0,71"