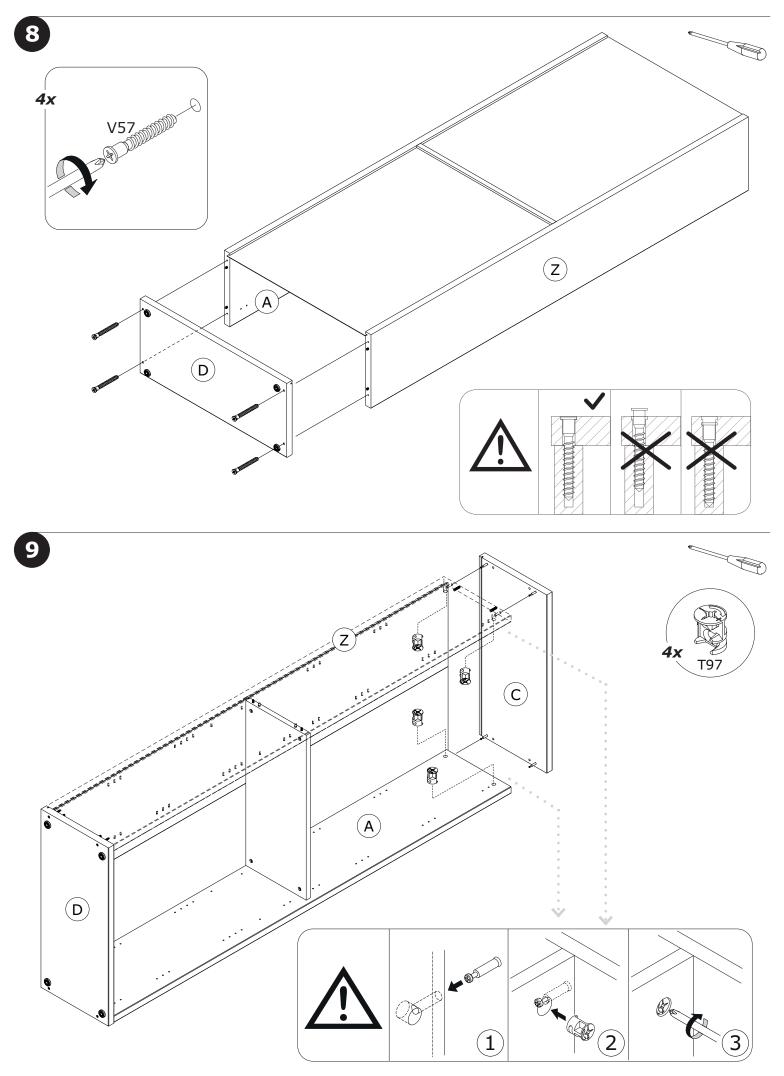

NSTALLED FOR ADDED SAFETY AND STABILITY.

IT IS ESSENTIAL TO USE WALL ANCHORS APPROPRIATE FOR YOUR WALL TYPE (I.E. PLASTER, DRYWALL, CONCRETE, ETC.), ALONG WITH APPROPRIATE SCREWS, FOR PROPER MOUNTING.

THE SCREWS INCLUDED IN THIS ANTI-TIP KIT MAY NOT BE SUITED FOR ALL WALL TYPES. MOUNTING TO WOOD STUDS IS RECOMMENDED.

CONSULT A QUALIFIED PROFESSIONAL OR YOUR LOCAL HARDWARE STORE FOR APPROPRIATE MOUNTING HARDWARE SUITED FOR YOUR SPECIFIC WALL MEDIUM.



x2

x1

x1









FI9313 2100x355x30mm/ 82,68"x13,98"x1,18"



SH3790 1053x768x2mm/ 41,45"x30,23"x0,079"

BOX 1/2



PI7561 755x319x22mm/ 29,72"x12,56"x0,87"



**PI7562** 755x319x22mm/ **29,72"x12,56"x0,87"** 



CA3905 816x357x30mm/ 32,13"x14,05"x1,18"



BA2398 816x357x30mm/ 32,13"x14,05"x1,18"



BOX 2/2





































IT IS RECOMMENDED THAT THE ANTI-TIP KIT INCLUDED WITH THIS PRODUCT BE INSTALLED FOR ADDED SAFETY AND STABILITY.

IT IS ESSENTIAL TO USE WALL ANCHORS APPROPRIATE FOR YOUR WALL TYPE (I.E. PLASTER, DRYWALL, CONCRETE, ETC.), ALONG WITH APPROPRIATE SCREWS, FOR PROPER MOUNTING.

THE SCREWS INCLUDED IN THIS ANTI-TIP KIT MAY NOT BE SUITED FOR ALL WALL TYPES. MOUNTING TO WOOD STUDS IS RECOMMENDED.

CONSULT A QUALIFIED PROFESSIONAL OR YOUR LOCAL HARDWARE STORE FOR APPROPRIATE MOUNTING HARDWARE SUITED FOR YOUR SPECIFIC WALL MEDIUM.







## **AN4803B**

















https://quefairedemesdechets.fr



















#### BU2941



### BU2927







**V137** x4



**G31** x4

#### BU0319 x2







**B9** x2



**V5** x4





**AN2462** 1047x373x18mm/ **41,22"** x 1,68" x 0,71"