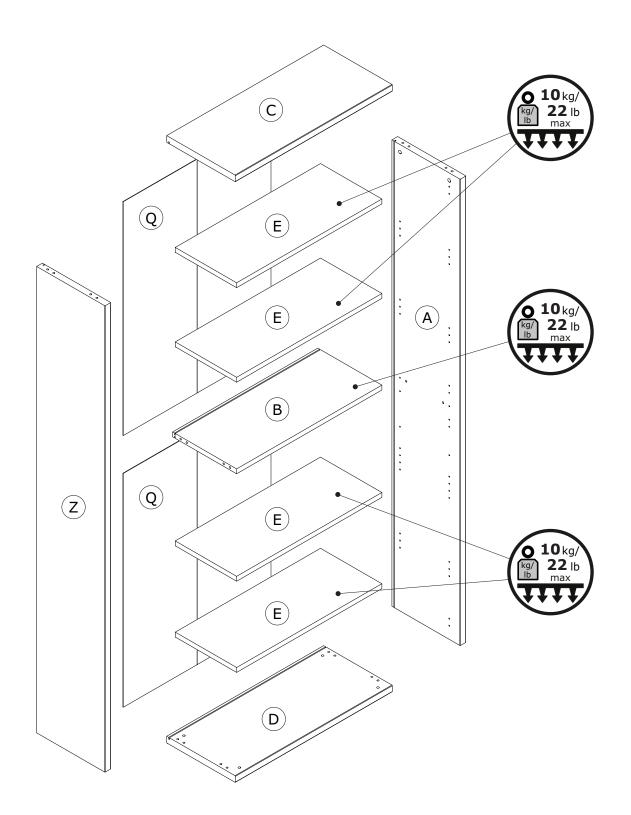

# LB4801





QF5809









IT IS RECOMMENDED THAT THE ANTI-TIP KIT INCLUDED WITH THIS PRODUCT BE INSTALLED FOR ADDED SAFETY AND STABILITY.

IT IS ESSENTIAL TO USE WALL ANCHORS APPROPRIATE FOR YOUR WALL TYPE (I.E. PLASTER, DRYWALL, CONCRETE, ETC.), ALONG WITH APPROPRIATE SCREWS, FOR PROPER MOUNTING.

THE SCREWS INCLUDED IN THIS ANTI-TIP KIT MAY NOT BE SUITED FOR ALL WALL TYPES. MOUNTING TO WOOD STUDS IS RECOMMENDED.

CONSULT A QUALIFIED PROFESSIONAL OR YOUR LOCAL HARDWARE STORE FOR APPROPRIATE MOUNTING HARDWARE SUITED FOR YOUR SPECIFIC WALL MEDIUM.



x2

x1

x1









FI9313 2100x355x30mm/ 82,68"x13,98"x1,18"



SH3790 1053x768x2mm/ 41,45"x30,23"x0,079"

BOX 1/2



PI7561 755x319x22mm/ 29,72"x12,56"x0,87"



**PI7562** 755x319x22mm/ **29,72"x12,56"x0,87"** 



CA3905 816x357x30mm/ 32,13"x14,05"x1,18"



BA2398 816x357x30mm/ 32,13"x14,05"x1,18"



BOX 2/2





































IT IS RECOMMENDED THAT THE ANTI-TIP KIT INCLUDED WITH THIS PRODUCT BE INSTALLED FOR ADDED SAFETY AND STABILITY.

IT IS ESSENTIAL TO USE WALL ANCHORS APPROPRIATE FOR YOUR WALL TYPE (I.E. PLASTER, DRYWALL, CONCRETE, ETC.), ALONG WITH APPROPRIATE SCREWS, FOR PROPER MOUNTING.

THE SCREWS INCLUDED IN THIS ANTI-TIP KIT MAY NOT BE SUITED FOR ALL WALL TYPES. MOUNTING TO WOOD STUDS IS RECOMMENDED.

CONSULT A QUALIFIED PROFESSIONAL OR YOUR LOCAL HARDWARE STORE FOR APPR