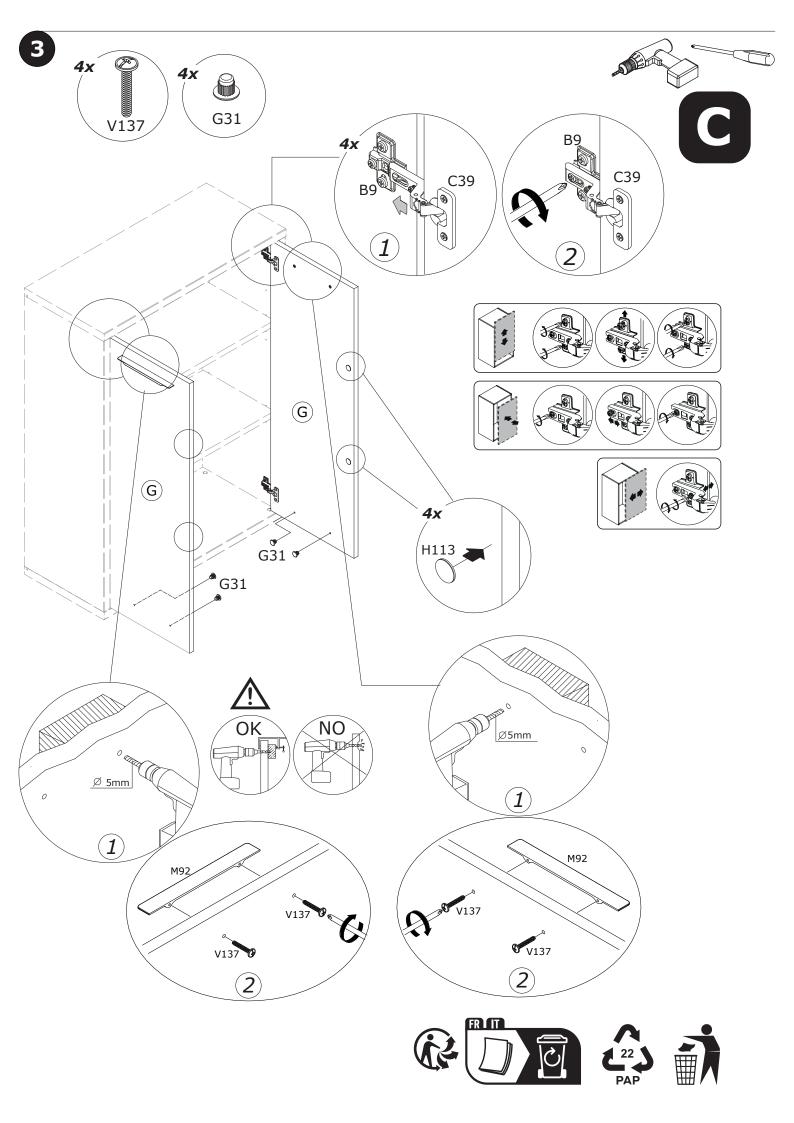

OMMENDED THAT THE ANTI-TIP KIT INCLUDED WITH THIS PRODUCT BE INSTALLED FOR ADDED SAFETY AND STABILITY.

IT IS ESSENTIAL TO USE WALL ANCHORS APPROPRIATE FOR YOUR WALL TYPE (I.E. PLASTER, DRYWALL, CONCRETE, ETC.), ALONG WITH APPROPRIATE SCREWS, FOR PROPER MOUNTING.

THE SCREWS INCLUDED IN THIS ANTI-TIP KIT MAY NOT BE SUITED FOR ALL WALL TYPES. MOUNTING TO WOOD STUDS IS RECOMMENDED.

CONSULT A QUALIFIED PROFESSIONAL OR YOUR LOCAL HARDWARE STORE FOR APPROPRIATE MOUNTING HARDWARE SUITED FOR YOUR SPECIFIC WALL MEDIUM.







## **AN4803B**

















https://quefairedemesdechets.fr



















#### BU2941



### BU2927







**V137** x4



**G31** x4

#### BU0319 x2







**B9** x2



**V5** x4





**AN2462** 1047x373x18mm/ **41,22"** x 1,68" x 0,71"