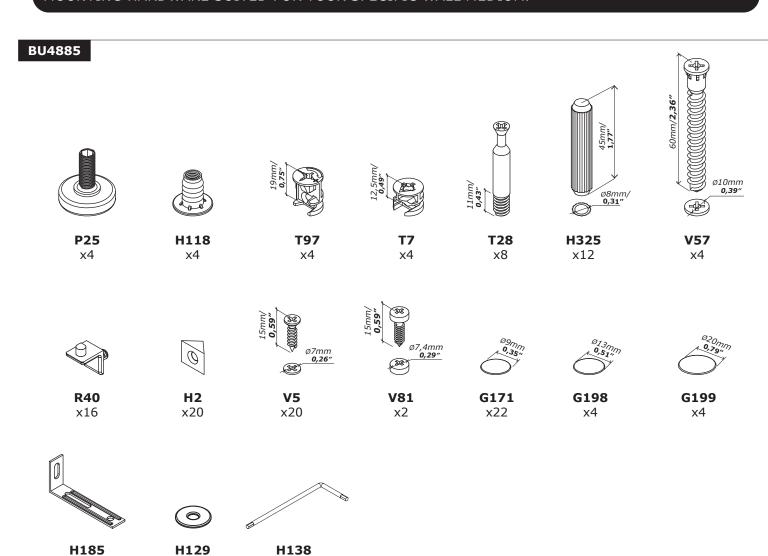

#### BU2941

### BU2927

**V137** x4

**G31** x4

#### BU0319 x2

**B9** x2

**V5** x4

**AN2462** 1047x373x18mm/ **41,22"** x 1,68" x 0,71"