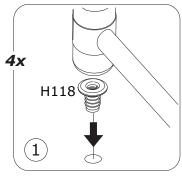

ODUCT BE INSTALLED FOR ADDED SAFETY AND STABILITY.

IT IS ESSENTIAL TO USE WALL ANCHORS APPROPRIATE FOR YOUR WALL TYPE (I.E. PLASTER, DRYWALL, CONCRETE, ETC.), ALONG WITH APPROPRIATE SCREWS, FOR PROPER MOUNTING.

THE SCREWS INCLUDED IN THIS ANTI-TIP KIT MAY NOT BE SUITED FOR ALL WALL TYPES. MOUNTING TO WOOD STUDS IS RECOMMENDED.

CONSULT A QUALIFIED PROFESSIONAL OR YOUR LOCAL HARDWARE STORE FOR APPROPRIATE MOUNTING HARDWARE SUITED FOR YOUR SPECIFIC WALL MEDIUM.



x2

x1

x1









FI9313 2100x355x30mm/ 82,68"x13,98"x1,18"



SH3790 1053x768x2mm/ 41,45"x30,23"x0,079"

BOX 1/2



PI7561 755x319x22mm/ 29,72"x12,56"x0,87"



**PI7562** 755x319x22mm/ **29,72"x12,56"x0,87"** 



CA3905 816x357x30mm/ 32,13"x14,05"x1,18"



BA2398 816x357x30mm/ 32,13"x14,05"x1,18"



BOX 2/2





































IT IS RECOMMENDED THAT THE ANTI-TIP KIT INCLUDED WITH THIS PRODUCT BE INSTALLED FOR ADDED SAFETY AND STABILITY.

IT IS ESSENTIAL TO USE WALL ANCHORS APPROPRIATE FOR YOUR WALL TYPE (I.E. PLASTER, DRYWALL, CONCRETE, ETC.), ALONG WITH APPROPRIATE SCREWS, FOR PROPER MOUNTING.

THE SCREWS INCLUDED IN THIS ANTI-TIP KIT MAY NOT BE SUITED FOR ALL WALL TYPES. MOUNTING TO WOOD STUDS IS RECOMMENDED.

CONSULT A QUALIFIED PROFESSIONAL OR YOUR LOCAL HARDWARE STORE FOR APPROPRIATE MOUNTING HARDWARE SUITED FOR YOUR SPECIFIC WALL MEDIUM.







## **AN4803B**

















https://quefairedemesdechets.fr



















#### BU2941



### BU2927







**V137** x4



**G31** x4

#### BU0319 x2







**B9** x2



**V5** x4





**AN2462** 1047x373x18mm/ **41,22"** x 1,68" x 0,71"