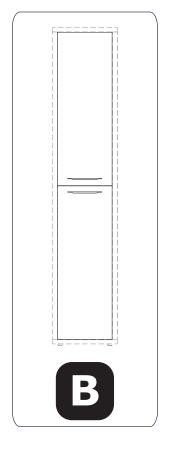

IT IS RECOMMENDED THAT THE ANTI-TIP KIT INCLUDED WITH THIS PRODUCT BE INSTALLED FOR ADDED SAFETY AND STABILITY.

IT IS ESSENTIAL TO USE WALL ANCHORS APPROPRIATE FOR YOUR WALL TYPE (I.E. PLASTER, DRYWALL, CONCRETE, ETC.), ALONG WITH APPROPRIATE SCREWS, FOR PROPER MOUNTING.

THE SCREWS INCLUDED IN THIS ANTI-TIP KIT MAY NOT BE SUITED FOR ALL WALL TYPES. MOUNTING TO WOOD STUDS IS RECOMMENDED.

CONSULT A QUALIFIED PROFESSIONAL OR YOUR LOCAL HARDWARE STORE FOR APPROPRIATE MOUNTING HARDWARE SUITED FOR YOUR SPECIFIC WALL MEDIUM.







## **AN4803B**

















https://quefairedemesdechets.fr



















#### BU2941



### BU2927







**V137** x4



**G31** x4

#### BU0319 x2







**B9** x2



**V5** x4





**AN2462** 1047x373x18mm/ **41,22"** x 1,68" x 0,71"