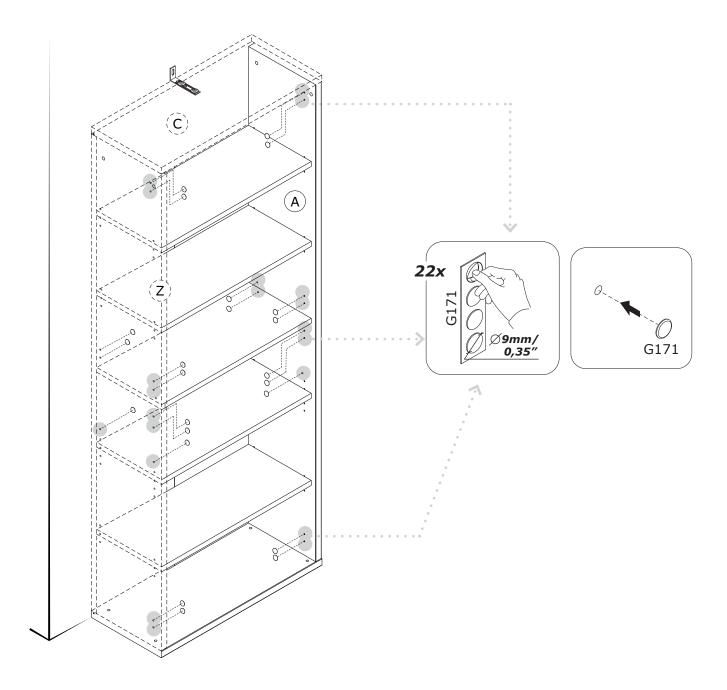

2mm/ 41,45"x30,23"x0,079"

BOX 1/2



PI7561 755x319x22mm/ 29,72"x12,56"x0,87"



**PI7562** 755x319x22mm/ **29,72"x12,56"x0,87"** 



CA3905 816x357x30mm/ 32,13"x14,05"x1,18"



BA2398 816x357x30mm/ 32,13"x14,05"x1,18"



BOX 2/2





































IT IS RECOMMENDED THAT THE ANTI-TIP KIT INCLUDED WITH THIS PRODUCT BE INSTALLED FOR ADDED SAFETY AND STABILITY.

IT IS ESSENTIAL TO USE WALL ANCHORS APPROPRIATE FOR YOUR WALL TYPE (I.E. PLASTER, DRYWALL, CONCRETE, ETC.), ALONG WITH APPROPRIATE SCREWS, FOR PROPER MOUNTING.

THE SCREWS INCLUDED IN THIS ANTI-TIP KIT MAY NOT BE SUITED FOR ALL WALL TYPES. MOUNTING TO WOOD STUDS IS RECOMMENDED.

CONSULT A QUALIFIED PROFESSIONAL OR YOUR LOCAL HARDWARE STORE FOR APPROPRIATE MOUNTING HARDWARE SUITED FOR YOUR SPECIFIC WALL MEDIUM.







## **AN4803B**

















https://quefairedemesdechets.fr



















#### BU2941



### BU2927







**V137** x4



**G31** x4

#### BU0319 x2







**B9** x2



**V5** x4





**AN2462** 1047x373x18mm/ **41,22"** x 1,68" x 0,71"