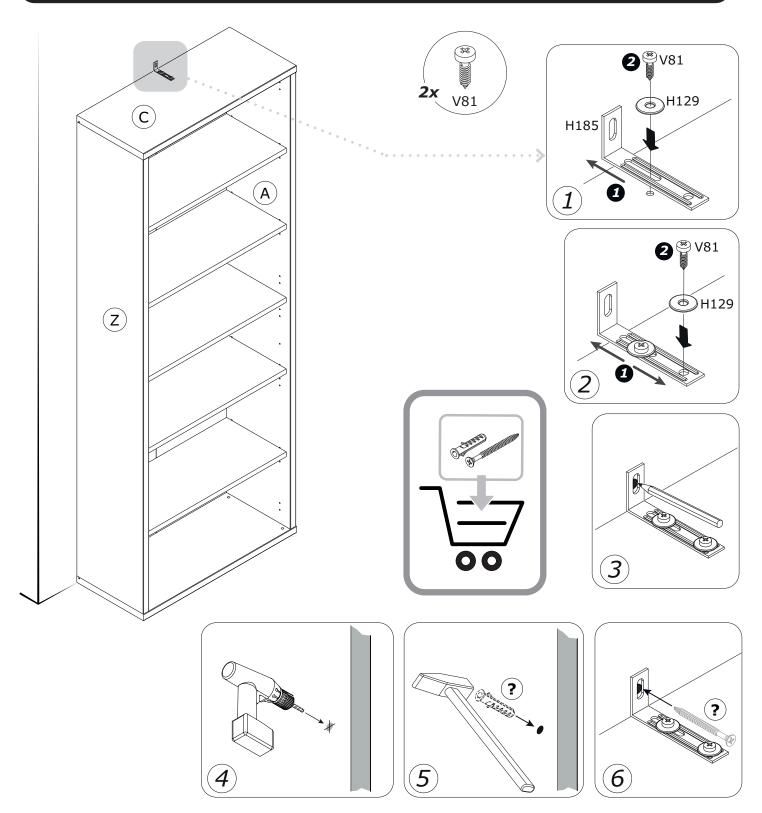

# LB4801

QF5809

IT IS RECOMMENDED THAT THE ANTI-TIP KIT INCLUDED WITH THIS PRODUCT BE INSTALLED FOR ADDED SAFETY AND STABILITY.

IT IS ESSENTIAL TO USE WALL ANCHORS APPROPRIATE FOR YOUR WALL TYPE (I.E. PLASTER, DRYWALL, CONCRETE, ETC.), ALONG WITH APPROPRIATE SCREWS, FOR PROPER MOUNTING.

THE SCREWS INCLUDED IN THIS ANTI-TIP KIT MAY NOT BE SUITED FOR ALL WALL TYPES. MOUNTING TO WOOD STUDS IS RECOMMENDED.

CONSULT A QUALIFIED PROFESSIONAL OR YOUR LOCAL HARDWARE STORE FOR APPROPRIATE MOUNTING HARDWARE SUITED FOR YOUR SPECIFIC WALL MEDIUM.