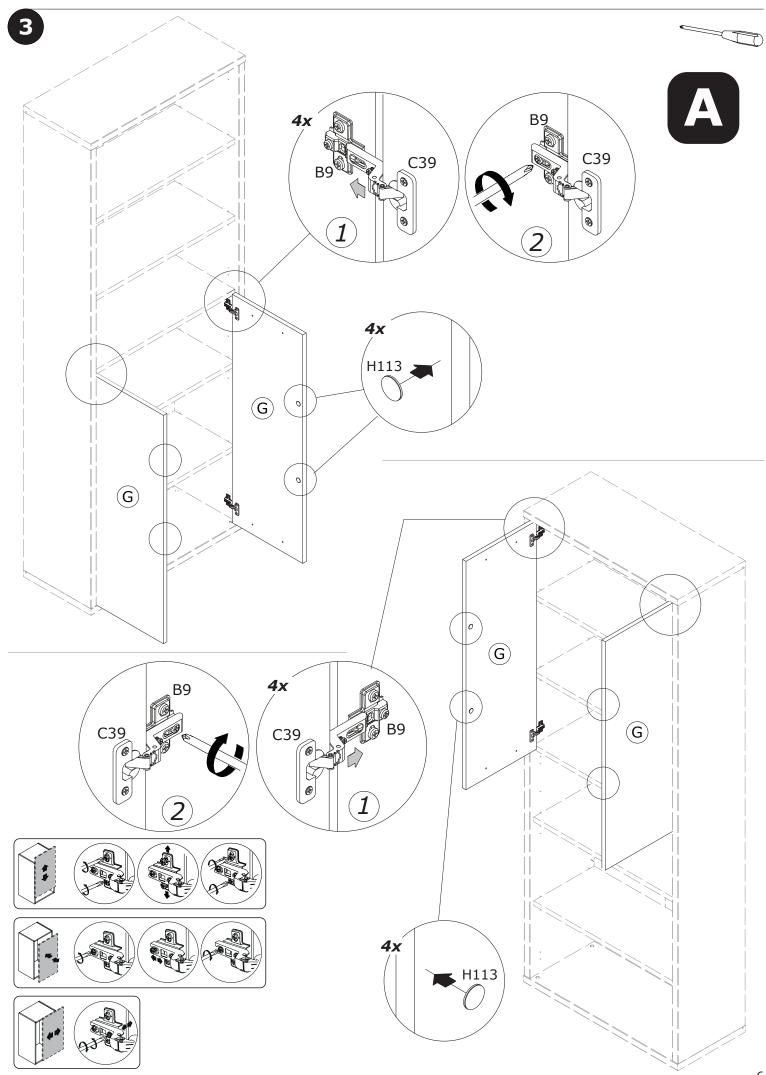

### BU2927

**V137** x4

**G31** x4

#### BU0319 x2

**B9** x2

**V5** x4

**AN2462** 1047x373x18mm/ **41,22"** x 1,68" x 0,71"