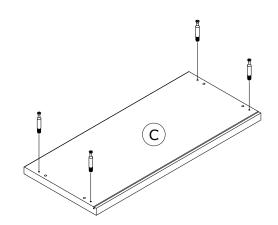

S PRODUCT BE INSTALLED FOR ADDED SAFETY AND STABILITY.

IT IS ESSENTIAL TO USE WALL ANCHORS APPROPRIATE FOR YOUR WALL TYPE (I.E. PLASTER, DRYWALL, CONCRETE, ETC.), ALONG WITH APPROPRIATE SCREWS, FOR PROPER MOUNTING.

THE SCREWS INCLUDED IN THIS ANTI-TIP KIT MAY NOT BE SUITED FOR ALL WALL TYPES. MOUNTING TO WOOD STUDS IS RECOMMENDED.

CONSULT A QUALIFIED PROFESSIONAL OR YOUR LOCAL HARDWARE STORE FOR APPROPRIATE MOUNTING HARDWARE SUITED FOR YOUR SPECIFIC WALL MEDIUM.



x2

x1

x1









FI9313 2100x355x30mm/ 82,68"x13,98"x1,18"



SH3790 1053x768x2mm/ 41,45"x30,23"x0,079"

BOX 1/2



PI7561 755x319x22mm/ 29,72"x12,56"x0,87"



**PI7562** 755x319x22mm/ **29,72"x12,56"x0,87"** 



CA3905 816x357x30mm/ 32,13"x14,05"x1,18"



BA2398 816x357x30mm/ 32,13"x14,05"x1,18"



BOX 2/2





































IT IS RECOMMENDED THAT THE ANTI-TIP KIT INCLUDED WITH THIS PRODUCT BE INSTALLED FOR ADDED SAFETY AND STABILITY.

IT IS ESSENTIAL TO USE WALL ANCHORS APPROPRIATE FOR YOUR WALL TYPE (I.E. PLASTER, DRYWALL, CONCRETE, ETC.), ALONG WITH APPROPRIATE SCREWS, FOR PROPER MOUNTING.

THE SCREWS INCLUDED IN THIS ANTI-TIP KIT MAY NOT BE SUITED FOR ALL WALL TYPES. MOUNTING TO WOOD STUDS IS RECOMMENDED.

CONSULT A QUALIFIED PROFESSIONAL OR YOUR LOCAL HARDWARE STORE FOR APPROPRIATE MOUNTING HARDWARE SUITED FOR YOUR SPECIFIC WALL MEDIUM.







## **AN4803B**

















https://quefairedemesdechets.fr



















#### BU2941



### BU2927







**V137** x4



**G31** x4

#### BU0319 x2







**B9** x2



**V5** x4





**AN2462** 1047x373x18mm/ **41,22"** x 1,68" x 0,71