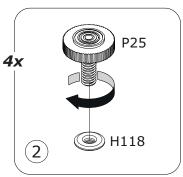

UCT BE INSTALLED FOR ADDED SAFETY AND STABILITY.

IT IS ESSENTIAL TO USE WALL ANCHORS APPROPRIATE FOR YOUR WALL TYPE (I.E. PLASTER, DRYWALL, CONCRETE, ETC.), ALONG WITH APPROPRIATE SCREWS, FOR PROPER MOUNTING.

THE SCREWS INCLUDED IN THIS ANTI-TIP KIT MAY NOT BE SUITED FOR ALL WALL TYPES. MOUNTING TO WOOD STUDS IS RECOMMENDED.

CONSULT A QUALIFIED PROFESSIONAL OR YOUR LOCAL HARDWARE STORE FOR APPROPRIATE MOUNTING HARDWARE SUITED FOR YOUR SPECIFIC WALL MEDIUM.



x2

x1

x1









FI9313 2100x355x30mm/ 82,68"x13,98"x1,18"



SH3790 1053x768x2mm/ 41,45"x30,23"x0,079"

BOX 1/2



PI7561 755x319x22mm/ 29,72"x12,56"x0,87"



**PI7562** 755x319x22mm/ **29,72"x12,56"x0,87"** 



CA3905 816x357x30mm/ 32,13"x14,05"x1,18"



BA2398 816x357x30mm/ 32,13"x14,05"x1,18"



BOX 2/2





































IT IS RECOMMENDED THAT THE ANTI-TIP KIT INCLUDED WITH THIS PRODUCT BE INSTALLED FOR ADDED SAFETY AND STABILITY.

IT IS ESSENTIAL TO USE WALL ANCHORS APPROPRIATE FOR YOUR WALL TYPE (I.E. PLASTER, DRYWALL, CONCRETE, ETC.), ALONG WITH APPROPRIATE SCREWS, FOR PROPER MOUNTING.

THE SCREWS INCLUDED IN THIS ANTI-TIP KIT MAY NOT BE SUITED FOR ALL WALL TYPES. MOUNTING TO WOOD STUDS IS RECOMMENDED.

CONSULT A QUALIFIED PROFESSIONAL OR YOUR LOCAL HARDWARE STORE FOR APPROPRIATE MOUNTING HARDWARE SUITED FOR YOUR SPECIFIC WALL MEDIUM.







## **AN4803B**

















https://quefairedemesdechets.fr



















#### BU2941



### BU2927







**V137** x4



**G31** x4

#### BU0319 x2







**B9** x2



**V5** x4





**AN2462** 1047x373x18mm/ **41,22"** x 1,68" x 0,71"