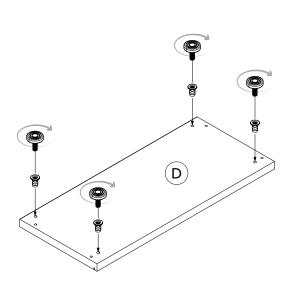

T BE INSTALLED FOR ADDED SAFETY AND STABILITY.

IT IS ESSENTIAL TO USE WALL ANCHORS APPROPRIATE FOR YOUR WALL TYPE (I.E. PLASTER, DRYWALL, CONCRETE, ETC.), ALONG WITH APPROPRIATE SCREWS, FOR PROPER MOUNTING.

THE SCREWS INCLUDED IN THIS ANTI-TIP KIT MAY NOT BE SUITED FOR ALL WALL TYPES. MOUNTING TO WOOD STUDS IS RECOMMENDED.

CONSULT A QUALIFIED PROFESSIONAL OR YOUR LOCAL HARDWARE STORE FOR APPROPRIATE MOUNTING HARDWARE SUITED FOR YOUR SPECIFIC WALL MEDIUM.



x2

x1

x1









FI9313 2100x355x30mm/ 82,68"x13,98"x1,18"



SH3790 1053x768x2mm/ 41,45"x30,23"x0,079"

BOX 1/2



PI7561 755x319x22mm/ 29,72"x12,56"x0,87"



**PI7562** 755x319x22mm/ **29,72"x12,56"x0,87"** 



CA3905 816x357x30mm/ 32,13"x14,05"x1,18"



BA2398 816x357x30mm/ 32,13"x14,05"x1,18"



BOX 2/2





































IT IS RECOMMENDED THAT THE ANTI-TIP KIT INCLUDED WITH THIS PRODUCT BE INSTALLED FOR ADDED SAFETY AND STABILITY.

IT IS ESSENTIAL TO USE WALL ANCHORS APPROPRIATE FOR YOUR WALL TYPE (I.E. PLASTER, DRYWALL, CONCRETE, ETC.), ALONG WITH APPROPRIATE SCREWS, FOR PROPER MOUNTING.

THE SCREWS INCLUDED IN THIS ANTI-TIP KIT MAY NOT BE SUITED FOR ALL WALL TYPES. MOUNTING TO WOOD STUDS IS RECOMMENDED.

CONSULT A QUALIFIED PROFESSIONAL OR YOUR LOCAL HARDWARE STORE FOR APPROPRIATE MOUNTING HARDWARE SUITED FOR YOUR SPECIFIC WALL MEDIUM.







## **AN4803B**

















https://quefairedemesdechets.fr



















#### BU2941



### BU2927







**V137** x4



**G31** x4

#### BU0319 x2







**B9** x2



**V5** x4





**AN2462** 1047x373x18mm/ **41,22"** x 1,68" x 0,71"