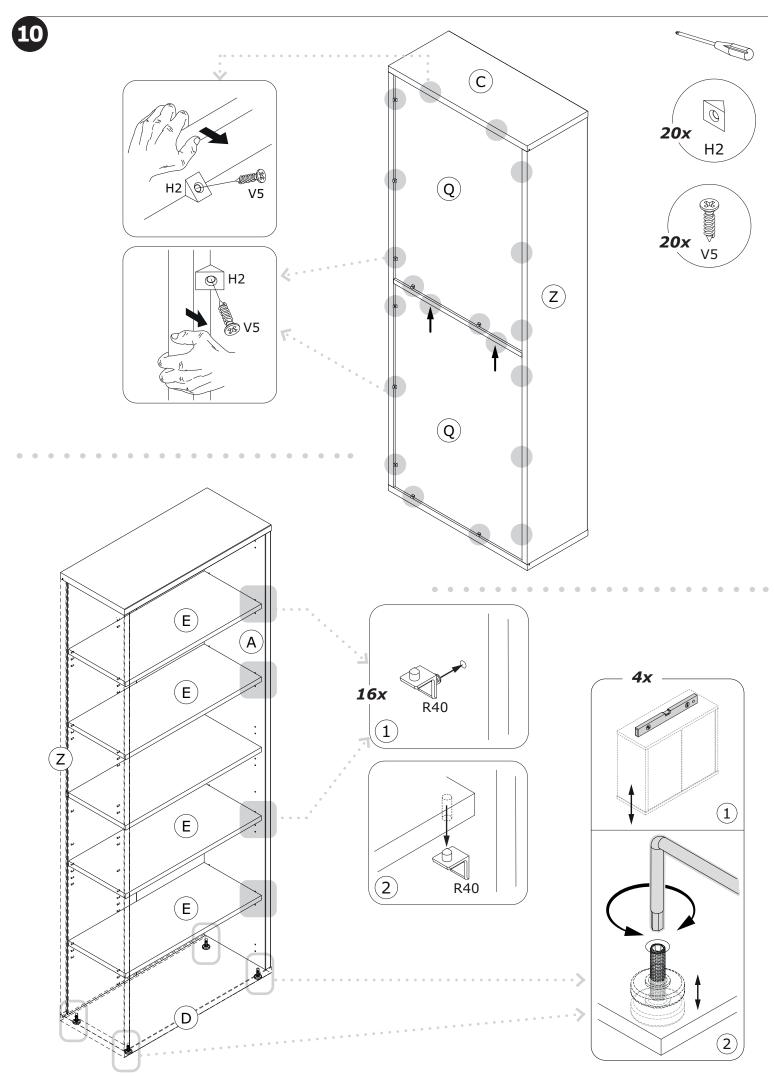

TALLED FOR ADDED SAFETY AND STABILITY.

IT IS ESSENTIAL TO USE WALL ANCHORS APPROPRIATE FOR YOUR WALL TYPE (I.E. PLASTER, DRYWALL, CONCRETE, ETC.), ALONG WITH APPROPRIATE SCREWS, FOR PROPER MOUNTING.

THE SCREWS INCLUDED IN THIS ANTI-TIP KIT MAY NOT BE SUITED FOR ALL WALL TYPES. MOUNTING TO WOOD STUDS IS RECOMMENDED.

CONSULT A QUALIFIED PROFESSIONAL OR YOUR LOCAL HARDWARE STORE FOR APPROPRIATE MOUNTING HARDWARE SUITED FOR YOUR SPECIFIC WALL MEDIUM.



x2

x1

x1









FI9313 2100x355x30mm/ 82,68"x13,98"x1,18"



SH3790 1053x768x2mm/ 41,45"x30,23"x0,079"

BOX 1/2



PI7561 755x319x22mm/ 29,72"x12,56"x0,87"



**PI7562** 755x319x22mm/ **29,72"x12,56"x0,87"** 



CA3905 816x357x30mm/ 32,13"x14,05"x1,18"



BA2398 816x357x30mm/ 32,13"x14,05"x1,18"



BOX 2/2





































IT IS RECOMMENDED THAT THE ANTI-TIP KIT INCLUDED WITH THIS PRODUCT BE INSTALLED FOR ADDED SAFETY AND STABILITY.

IT IS ESSENTIAL TO USE WALL ANCHORS APPROPRIATE FOR YOUR WALL TYPE (I.E. PLASTER, DRYWALL, CONCRETE, ETC.), ALONG WITH APPROPRIATE SCREWS, FOR PROPER MOUNTING.

THE SCREWS INCLUDED IN THIS ANTI-TIP KIT MAY NOT BE SUITED FOR ALL WALL TYPES. MOUNTING TO WOOD STUDS IS RECOMMENDED.

CONSULT A QUALIFIED PROFESSIONAL OR YOUR LOCAL HARDWARE STORE FOR APPROPRIATE MOUNTING HARDWARE SUITED FOR YOUR SPECIFIC WALL MEDIUM.







## **AN4803B**

















https://quefairedemesdechets.fr



















#### BU2941



### BU2927







**V137** x4



**G31** x4

#### BU0319 x2







**B9** x2



**V5** x4





**AN2462** 1047x373x18mm/ **41,22"** x 1,68" x 0,71"