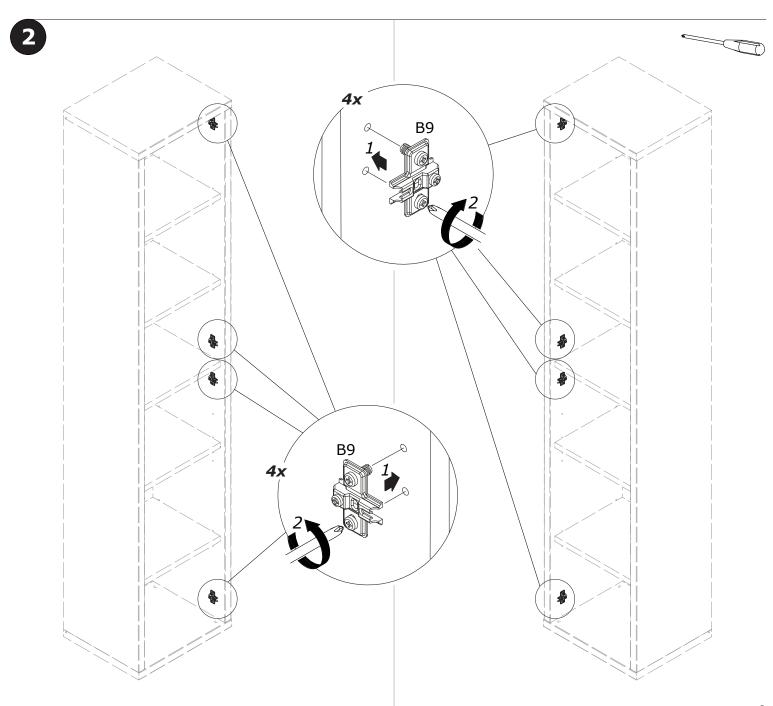

#### BU0319 x2

**B9** x2

**V5** x4

**AN2462** 1047x373x18mm/ **41,22"** x 1,68" x 0,71"