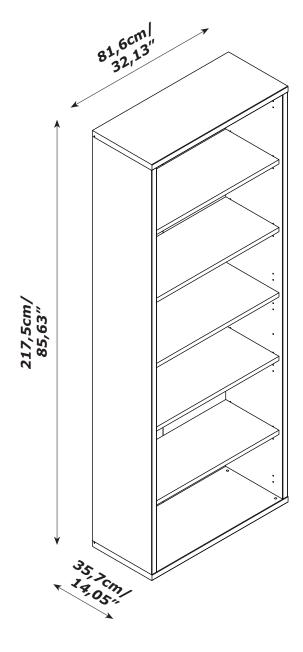

CA3905 816x357x30mm/ 32,13"x14,05"x1,18"

BA2398 816x357x30mm/ 32,13"x14,05"x1,18"

BOX 2/2

IT IS RECOMMENDED THAT THE ANTI-TIP KIT INCLUDED WITH THIS PRODUCT BE INSTALLED FOR ADDED SAFETY AND STABILITY.

IT IS ESSENTIAL TO USE WALL ANCHORS APPROPRIATE FOR YOUR WALL TYPE (I.E. PLASTER, DRYWALL, CONCRETE, ETC.), ALONG WITH APPROPRIATE SCREWS, FOR PROPER MOUNTING.