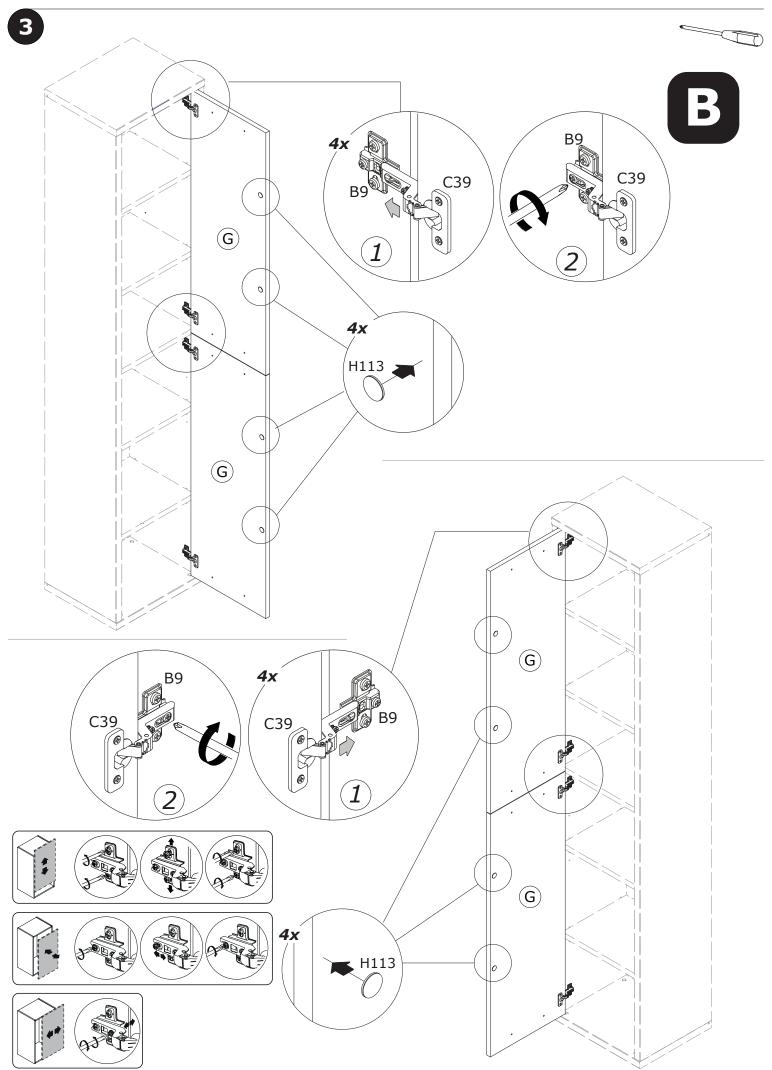

#### BU0319 x2

**B9** x2

**V5** x4

**AN2462** 1047x373x18mm/ **41,22"** x 1,68" x 0,71"