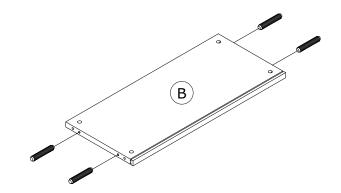

TH THIS PRODUCT BE INSTALLED FOR ADDED SAFETY AND STABILITY.

IT IS ESSENTIAL TO USE WALL ANCHORS APPROPRIATE FOR YOUR WALL TYPE (I.E. PLASTER, DRYWALL, CONCRETE, ETC.), ALONG WITH APPROPRIATE SCREWS, FOR PROPER MOUNTING.

THE SCREWS INCLUDED IN THIS ANTI-TIP KIT MAY NOT BE SUITED FOR ALL WALL TYPES. MOUNTING TO WOOD STUDS IS RECOMMENDED.

CONSULT A QUALIFIED PROFESSIONAL OR YOUR LOCAL HARDWARE STORE FOR APPROPRIATE MOUNTING HARDWARE SUITED FOR YOUR SPECIFIC WALL MEDIUM.



x2

x1

x1









FI9313 2100x355x30mm/ 82,68"x13,98"x1,18"



SH3790 1053x768x2mm/ 41,45"x30,23"x0,079"

BOX 1/2



PI7561 755x319x22mm/ 29,72"x12,56"x0,87"



**PI7562** 755x319x22mm/ **29,72"x12,56"x0,87"** 



CA3905 816x357x30mm/ 32,13"x14,05"x1,18"



BA2398 816x357x30mm/ 32,13"x14,05"x1,18"



BOX 2/2





































IT IS RECOMMENDED THAT THE ANTI-TIP KIT INCLUDED WITH THIS PRODUCT BE INSTALLED FOR ADDED SAFETY AND STABILITY.

IT IS ESSENTIAL TO USE WALL ANCHORS APPROPRIATE FOR YOUR WALL TYPE (I.E. PLASTER, DRYWALL, CONCRETE, ETC.), ALONG WITH APPROPRIATE SCREWS, FOR PROPER MOUNTING.

THE SCREWS INCLUDED IN THIS ANTI-TIP KIT MAY NOT BE SUITED FOR ALL WALL TYPES. MOUNTING TO WOOD STUDS IS RECOMMENDED.

CONSULT A QUALIFIED PROFESSIONAL OR YOUR LOCAL HARDWARE STORE FOR APPROPRIATE MOUNTING HARDWARE SUITED FOR YOUR SPECIFIC WALL MEDIUM.







## **AN4803B**

















https://quefairedemesdechets.fr



















#### BU2941



### BU2927







**V137** x4



**G31** x4

#### BU0319 x2







**B9** x2



**V5** x4





**AN2462** 1047x373x18mm/ **41,22"** x 1,68"