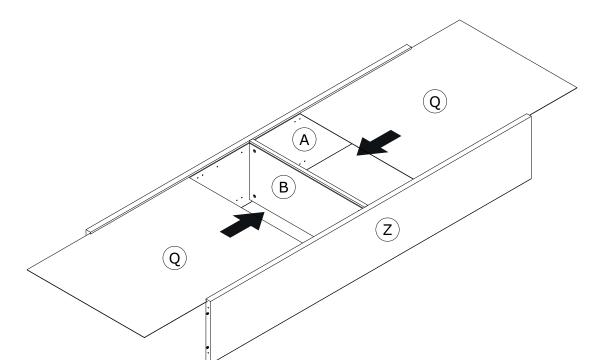

INSTALLED FOR ADDED SAFETY AND STABILITY.

IT IS ESSENTIAL TO USE WALL ANCHORS APPROPRIATE FOR YOUR WALL TYPE (I.E. PLASTER, DRYWALL, CONCRETE, ETC.), ALONG WITH APPROPRIATE SCREWS, FOR PROPER MOUNTING.

THE SCREWS INCLUDED IN THIS ANTI-TIP KIT MAY NOT BE SUITED FOR ALL WALL TYPES. MOUNTING TO WOOD STUDS IS RECOMMENDED.

CONSULT A QUALIFIED PROFESSIONAL OR YOUR LOCAL HARDWARE STORE FOR APPROPRIATE MOUNTING HARDWARE SUITED FOR YOUR SPECIFIC WALL MEDIUM.



x2

x1

x1









FI9313 2100x355x30mm/ 82,68"x13,98"x1,18"



SH3790 1053x768x2mm/ 41,45"x30,23"x0,079"

BOX 1/2



PI7561 755x319x22mm/ 29,72"x12,56"x0,87"



**PI7562** 755x319x22mm/ **29,72"x12,56"x0,87"** 



CA3905 816x357x30mm/ 32,13"x14,05"x1,18"



BA2398 816x357x30mm/ 32,13"x14,05"x1,18"



BOX 2/2





































IT IS RECOMMENDED THAT THE ANTI-TIP KIT INCLUDED WITH THIS PRODUCT BE INSTALLED FOR ADDED SAFETY AND STABILITY.

IT IS ESSENTIAL TO USE WALL ANCHORS APPROPRIATE FOR YOUR WALL TYPE (I.E. PLASTER, DRYWALL, CONCRETE, ETC.), ALONG WITH APPROPRIATE SCREWS, FOR PROPER MOUNTING.

THE SCREWS INCLUDED IN THIS ANTI-TIP KIT MAY NOT BE SUITED FOR ALL WALL TYPES. MOUNTING TO WOOD STUDS IS RECOMMENDED.

CONSULT A QUALIFIED PROFESSIONAL OR YOUR LOCAL HARDWARE STORE FOR APPROPRIATE MOUNTING HARDWARE SUITED FOR YOUR SPECIFIC WALL MEDIUM.







## **AN4803B**

















https://quefairedemesdechets.fr



















#### BU2941



### BU2927







**V137** x4



**G31** x4

#### BU0319 x2







**B9** x2



**V5** x4





**AN2462** 1047x373x18mm/ **41,22"** x 1,68" x 0,71"