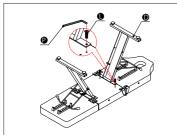

### **STEP 4**

Use parts J, N and O to install the two adjustment handles of part E.