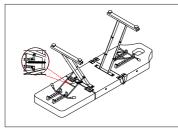

2pcs                      |                                      |                                     |                                  |

# Massage Chair

| a                      | )<br>b                 | c                    | d B            |
|------------------------|------------------------|----------------------|----------------|
| Bar body * 1pcs        | Gas Lift * 1pc         | Five-star foot * 1pc | Castors * 5pcs |
| е м6 * 20MM            | f                      | as                   |                |
| Mechanism Screws *4pcs | Decorative Cover * 1pc | Mechanism * 1pc      |                |

### **ASSEMBLY INSTRUCTION**

#### STEP 1



Check all the part list after box opened.Install part G on the foot.

### STEP 3



Use part L to mount the support frame.

### STEP 5



Pull up the two springs

### **STEP 2**



Use parts I and M to install part H rack. Pay attention to the direction

### **STEP 4**



Use parts J, N and O to install the two adjustment handles of part E.

### STEP 6



Use parts K and N to install the two crossbars of part F.

#### **STEP 7**



Install the headrest and armrests.

The armrests need to be inserted at the same time



Insert the five castors into the chair foot

Note : Please remove the BLACK PROTECTIVE COVER of Gas lift oved

#### STEP 11



Insert the bar body

**STEP 8** 



The assembly is complete.

**STEP 10** 



Install the base with 4 pieces mechanism screws(e).