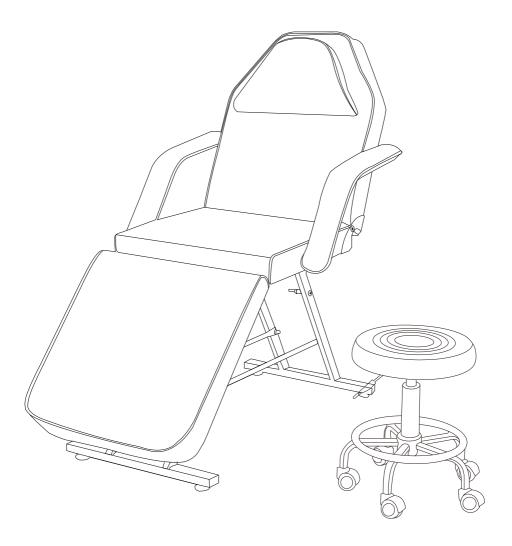

# Massage Table

| A                                  | В                                    | C                                   |                                  |
|------------------------------------|--------------------------------------|-------------------------------------|----------------------------------|
| Massage body *1pc                  | Headrest * 1pc                       | Armrest * 2pcs                      | Support frame *2pcs              |
|                                    | E                                    | G                                   | H (Jaconson and Jaconson)        |
| Support frame * 2pcs               | Crossbar * 2pcs                      | Foot nails *4pcs                    | Limit stalls * 4pcs              |
| M6X35mm<br>Mechanism Screws * 8pcs | J M10X55mm<br>Mechanism Screws *4pcs | M10X35mm<br>Mechanism Screws * 4pcs | Maxim<br>Mechanism Screws * 4pcs |
|                                    | Nechanishi screws 4pcs               |                                     |                                  |
| Washer *8pcs                       | Screw nut * 8pcs                     | Washer * 4pcs                       | Allen wrench *2pcs               |
| Wrench * 2pcs                      |                                      |                                     |                                  |

# Massage Chair

| a                      | )<br>b                 | c                    | d B            |
|------------------------|------------------------|----------------------|----------------|
| Bar body * 1pcs        | Gas Lift * 1pc         | Five-star foot * 1pc | Castors * 5pcs |
| е м6 * 20MM            | f                      | as                   |                |
| Mechanism Screws *4pcs | Decorative Cover * 1pc | Mechanism * 1pc      |                |