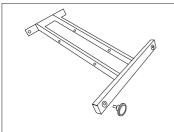

| Screw nut * 8pcs                     | Washer * 4pcs                       | Allen wrench *2pcs               |
| Wrench * 2pcs                      |                                      |                                     |                                  |

# Massage Chair

| a                      | )<br>b                 | c                    | d B            |
|------------------------|------------------------|----------------------|----------------|
| Bar body * 1pcs        | Gas Lift * 1pc         | Five-star foot * 1pc | Castors * 5pcs |
| е м6 * 20MM            | f                      | as                   |                |
| Mechanism Screws *4pcs | Decorative Cover * 1pc | Mechanism * 1pc      |                |

### **ASSEMBLY INSTRUCTION**

#### STEP 1



Check all the part list after box opened.Install part G on the foot.

### STEP 3



Use part L to mount the support frame.

### STEP 5



Pull up the two springs

### **STEP 2**



Use parts I and M to install part H rack. Pay attention to the direction

### **STEP 4**



Use parts J, N and O to install the two adjustment handles of part E.

### STEP 6



Use parts K and N to install the two crossbars of part F.

#### **STEP 7**



Install the headrest and armrests.

The armrests need to be inserted at the same time



Insert the five castors into the chair foot

Note : Please remove the BLACK PROTECTIVE COVER of Gas lift oved

#### STEP 11



Insert the bar body

**STEP 8** 



The assembly is complete.

**STEP 10** 



Install the base with 4 pieces mechanism screws(e).