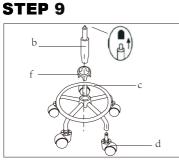

#### **STEP 7**

Install the headrest and armrests.

The armrests need to be inserted at the same time

Insert the five castors into the chair foot

Note : Please remove the BLACK PROTECTIVE COVER of Gas lift oved