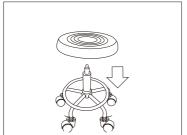

#### STEP 11

Insert the bar body

**STEP 8** 

The assembly is complete.

**STEP 10** 

Install the base with 4 pieces mechanism screws(e).