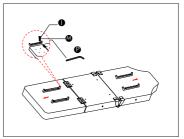

#### STEP 1

Check all the part list after box opened.Install part G on the foot.

### **STEP 2**

Use parts I and M to install part H rack. Pay attention to the direction