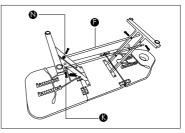

### STEP 5

Pull up the two springs

### STEP 6

Use parts K and N to install the two crossbars of part F.