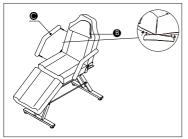

#### **STEP 7**

Install the headrest and armrests.

The armrests need to be inserted at the same time

Insert the five castors into the chair foot

Note : Please remove the BLACK PROTECTIVE COVER of Gas lift oved