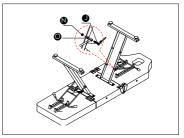

### STEP 3

Use part L to mount the support frame.

### **STEP 4**

Use parts J, N and O to install the two adjustment handles of part E.