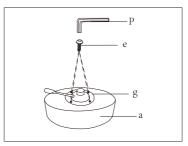

#### STEP 11

Insert the bar body

**STEP 8** 

The assembly is complete.

**STEP 10** 

Install the base with 4 pieces mechanism screws(e).