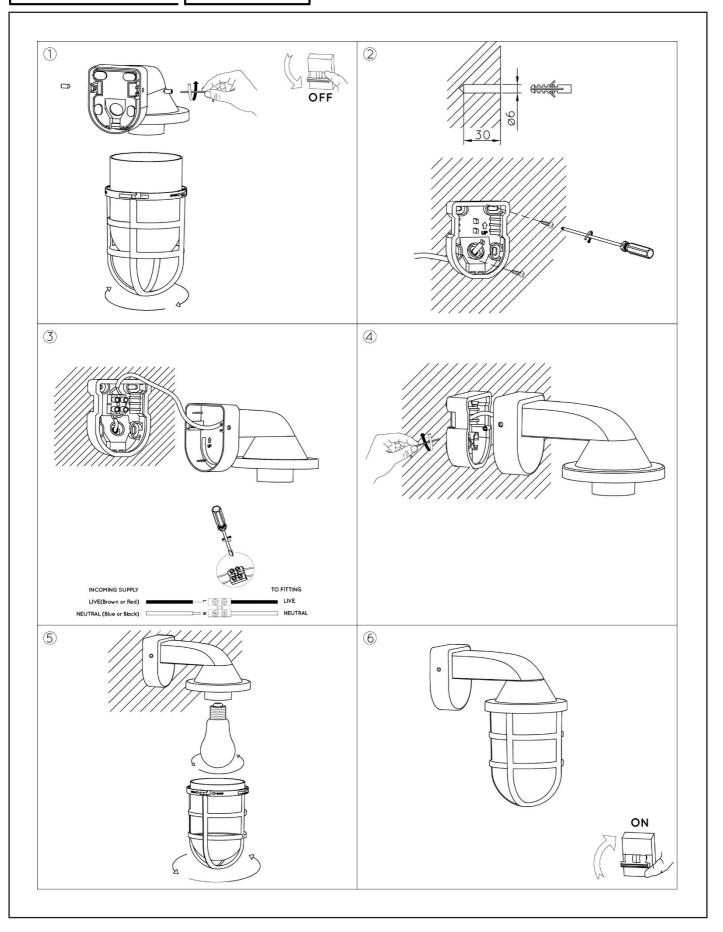

tin Brass Stule : Modern Shape:Round Weight: 0.35kg Warranty: 2 years

## Bulb type & maximum wattage : E27 Max. 40w IP54 IP65 **IP44**

Explanation of IP numbers for degrees IP67 of protection, see safety instruction manual in the box.

Power requirements: 220-240V~50Hz

**Product specifications** 

Light direction : Downlight

Directional : Not Directional

Control :Light Switch Control

Light source including ?: No

Light source number :1

Adjustable in height : No

Sensor : Without Sensor

Dimmable : No

Cable length : -

Electric class:2

Lamp socket : E27

Cable:No

IP-Class: 44

For more specifications of this product please visit

### www.lucide.com





# LEWIS

Item number : 29899/01/02 EAN code : 5411212290427



For more specifications, dimensions please visit

www.lucide.com