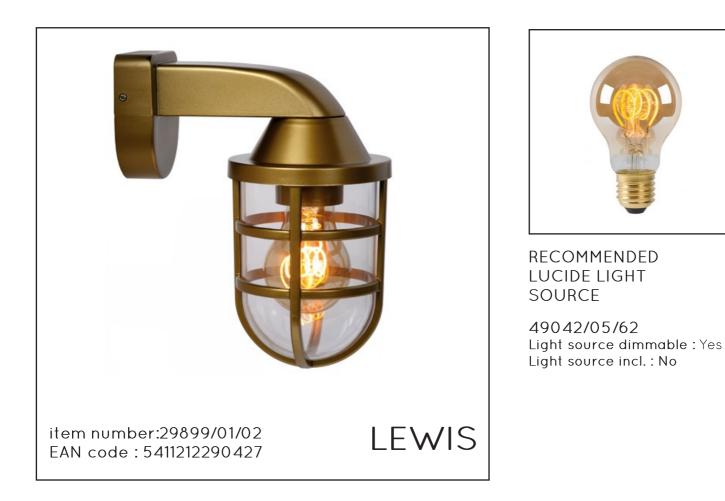

# LEWIS

Item number : 29899/01/02 EAN code : 5411212290427

For more specifications, dimensions please visit

www.lucide.com