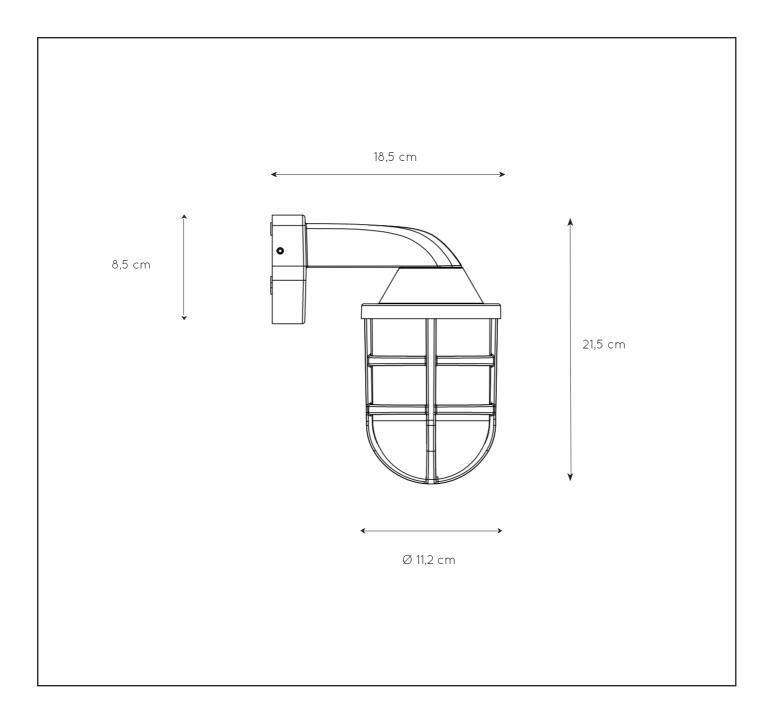

### General

Dimensions LxWxH: 18,5cm x 11,2cm x 21.5cm Height minimum: 21.5 cm Height maximum: 21.5cm Dimensions shade LxWxH: 11.5cm x 11.5cm x15cm Main material : Plastic Ceiling rose material: Plastic Color: Satin Brass Stule : Modern Shape:Round Weight: 0.35kg Warranty: 2 years