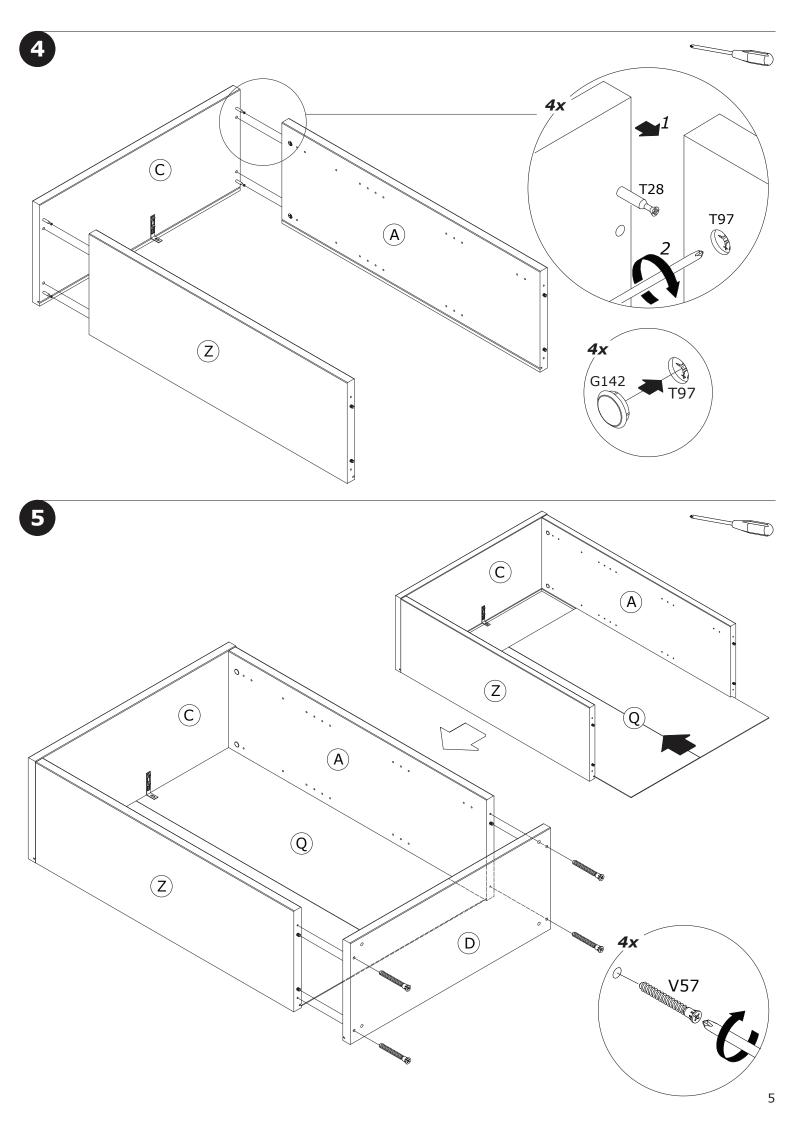

R ADDED SAFETY AND STABILITY.

IT IS ESSENTIAL TO USE WALL ANCHORS APPROPRIATE FOR YOUR WALL TYPE (I.E. PLASTER, DRYWALL, CONCRETE, ETC.), ALONG WITH APPROPRIATE SCREWS, FOR PROPER MOUNTING.

THE SCREWS INCLUDED IN THIS ANTI-TIP KIT MAY NOT BE SUITED FOR ALL WALL TYPES. MOUNTING TO WOOD STUDS IS RECOMMENDED.

CONSULT A QUALIFIED PROFESSIONAL OR YOUR LOCAL HARDWARE STORE FOR APPROPRIATE MOUNTING HARDWARE SUITED FOR YOUR SPECIFIC WALL MEDIUM.

#### BU2925







F17709 1051x355x30mm/ 41,38" x 13,98" x 1,18"



FI7708 1051x355x30mm/ 41,38"x 13,98"x 1,18"



**SH2537** 1065x768x2mm/ **41,93"**x **30,24"**x **0,08"** 



**BA1927** 816x357x30mm/ **32,12"** x **14,05"** x **1,18"** 



**CA3164** 816x357x30mm/ **32,12"x 14,05"x 1,18"** 



**PI6646** 755x319x22mm/ **29,72"** x 12,56" x 0,87"













IT IS RECOMMENDED THAT THE ANTI-TIP KIT INCLUDED WITH THIS PRODUCT BE INSTALLED FOR ADDED SAFETY AND STABILITY.

IT IS ESSENTIAL TO USE WALL ANCHORS APPROPRIATE FOR YOUR WALL TYPE (I.E. PLASTER, DRYWALL, CONCRETE, ETC.), ALONG WITH APPROPRIATE SCREWS, FOR PROPER MOUNTING.

THE SCREWS INCLUDED IN THIS ANTI-TIP KIT MAY NOT BE SUITED FOR ALL WALL TYPES. MOUNTING TO WOOD STUDS IS RECOMMENDED.

CONSULT A QUALIFIED PROFESSIONAL OR YOUR LOCAL HARDWARE STORE FOR APPROPRIATE MOUNTING HARDWARE SUITED FOR YOUR SPECIFIC WALL MEDIUM.





## **AN4804K**

























### BU2944

### BU2928







х4





H54

x8









**T98** x4



T28 х4



G128 x4



H14 x1

#### BU0523

x10



x4



**B9** x4



**V**5 x8







• **OF0277** 310x747x310mm H.118mm