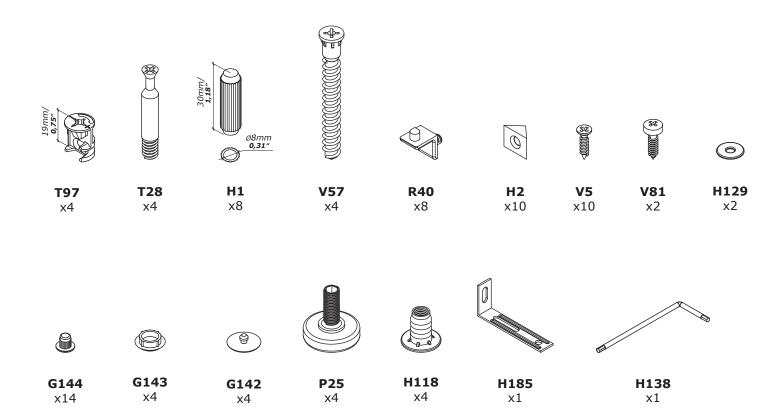

### BU2928

х4

H54

x8

**T98** x4

T28 х4

G128 x4

H14 x1

#### BU0523

x10

x4

**B9** x4

**V**5 x8

• **OF0277** 310x747x310mm H.118mm