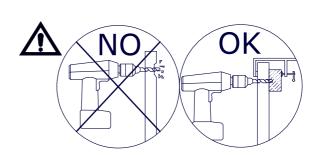

,87"













IT IS RECOMMENDED THAT THE ANTI-TIP KIT INCLUDED WITH THIS PRODUCT BE INSTALLED FOR ADDED SAFETY AND STABILITY.

IT IS ESSENTIAL TO USE WALL ANCHORS APPROPRIATE FOR YOUR WALL TYPE (I.E. PLASTER, DRYWALL, CONCRETE, ETC.), ALONG WITH APPROPRIATE SCREWS, FOR PROPER MOUNTING.

THE SCREWS INCLUDED IN THIS ANTI-TIP KIT MAY NOT BE SUITED FOR ALL WALL TYPES. MOUNTING TO WOOD STUDS IS RECOMMENDED.

CONSULT A QUALIFIED PROFESSIONAL OR YOUR LOCAL HARDWARE STORE FOR APPROPRIATE MOUNTING HARDWARE SUITED FOR YOUR SPECIFIC WALL MEDIUM.





## **AN4804K**

























### BU2944

### BU2928







х4





H54

x8









**T98** x4



T28 х4



G128 x4



H14 x1

#### BU0523

x10



x4



**B9** x4



**V**5 x8







• **OF0277** 310x747x310mm H.118mm