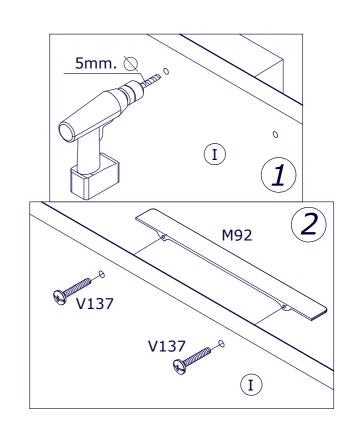

7"













IT IS RECOMMENDED THAT THE ANTI-TIP KIT INCLUDED WITH THIS PRODUCT BE INSTALLED FOR ADDED SAFETY AND STABILITY.

IT IS ESSENTIAL TO USE WALL ANCHORS APPROPRIATE FOR YOUR WALL TYPE (I.E. PLASTER, DRYWALL, CONCRETE, ETC.), ALONG WITH APPROPRIATE SCREWS, FOR PROPER MOUNTING.

THE SCREWS INCLUDED IN THIS ANTI-TIP KIT MAY NOT BE SUITED FOR ALL WALL TYPES. MOUNTING TO WOOD STUDS IS RECOMMENDED.

CONSULT A QUALIFIED PROFESSIONAL OR YOUR LOCAL HARDWARE STORE FOR APPROPRIATE MOUNTING HARDWARE SUITED FOR YOUR SPECIFIC WALL MEDIUM.





## **AN4804K**

























### BU2944

### BU2928







х4





H54

x8









**T98** x4



T28 х4



G128 x4



H14 x1

#### BU0523

x10



x4



**B9** x4



**V**5 x8







• **OF0277** 310x747x310mm H.118mm