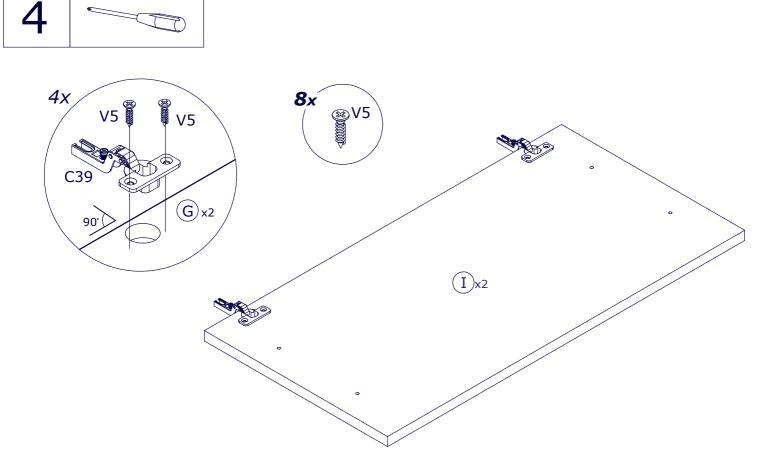

12,56" x 0,87"













IT IS RECOMMENDED THAT THE ANTI-TIP KIT INCLUDED WITH THIS PRODUCT BE INSTALLED FOR ADDED SAFETY AND STABILITY.

IT IS ESSENTIAL TO USE WALL ANCHORS APPROPRIATE FOR YOUR WALL TYPE (I.E. PLASTER, DRYWALL, CONCRETE, ETC.), ALONG WITH APPROPRIATE SCREWS, FOR PROPER MOUNTING.

THE SCREWS INCLUDED IN THIS ANTI-TIP KIT MAY NOT BE SUITED FOR ALL WALL TYPES. MOUNTING TO WOOD STUDS IS RECOMMENDED.

CONSULT A QUALIFIED PROFESSIONAL OR YOUR LOCAL HARDWARE STORE FOR APPROPRIATE MOUNTING HARDWARE SUITED FOR YOUR SPECIFIC WALL MEDIUM.





## **AN4804K**

























### BU2944

### BU2928







х4





H54

x8









**T98** x4



T28 х4



G128 x4



H14 x1

#### BU0523

x10



x4



**B9** x4



**V**5 x8







• **OF0277** 310x747x310mm H.118mm