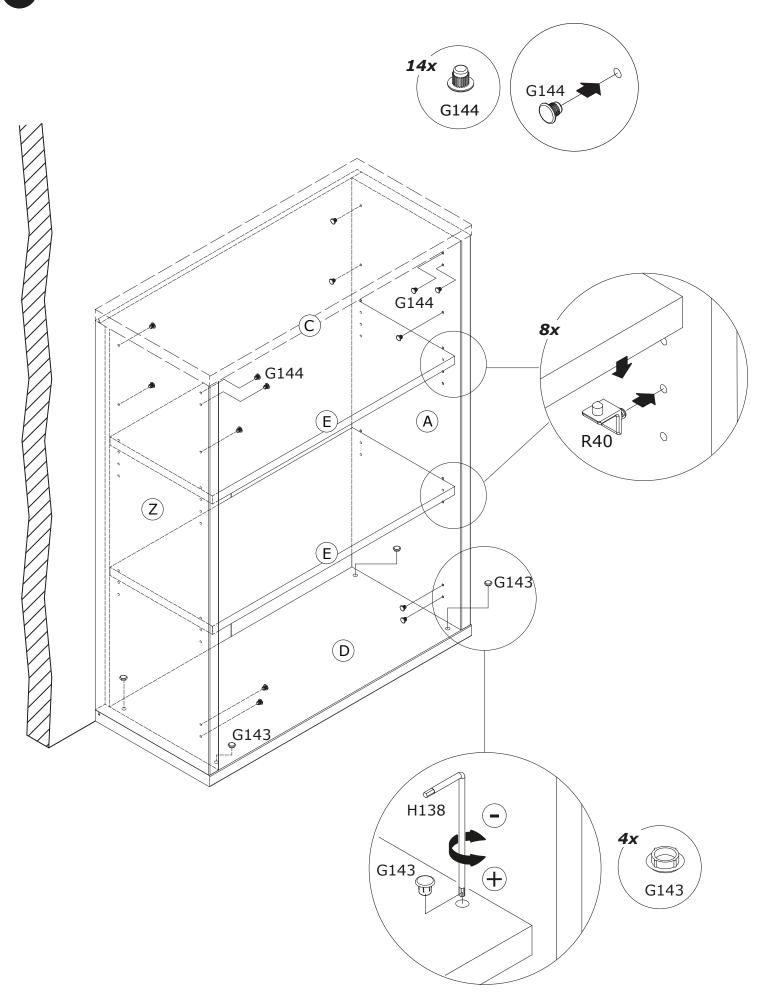

8"x 13,98"x 1,18"



**SH2537** 1065x768x2mm/ **41,93"**x **30,24"**x **0,08"** 



**BA1927** 816x357x30mm/ **32,12"** x **14,05"** x **1,18"** 



**CA3164** 816x357x30mm/ **32,12"x 14,05"x 1,18"** 



**PI6646** 755x319x22mm/ **29,72"** x 12,56" x 0,87"













IT IS RECOMMENDED THAT THE ANTI-TIP KIT INCLUDED WITH THIS PRODUCT BE INSTALLED FOR ADDED SAFETY AND STABILITY.

IT IS ESSENTIAL TO USE WALL ANCHORS APPROPRIATE FOR YOUR WALL TYPE (I.E. PLASTER, DRYWALL, CONCRETE, ETC.), ALONG WITH APPROPRIATE SCREWS, FOR PROPER MOUNTING.

THE SCREWS INCLUDED IN THIS ANTI-TIP KIT MAY NOT BE SUITED FOR ALL WALL TYPES. MOUNTING TO WOOD STUDS IS RECOMMENDED.

CONSULT A QUALIFIED PROFESSIONAL OR YOUR LOCAL HARDWARE STORE FOR APPROPRIATE MOUNTING HARDWARE SUITED FOR YOUR SPECIFIC WALL MEDIUM.





## **AN4804K**

























### BU2944

### BU2928







х4





H54

x8









**T98** x4



T28 х4



G128 x4



H14 x1

#### BU0523

x10



x4



**B9** x4



**V**5 x8







• **OF0277** 310x747x310mm H.118mm