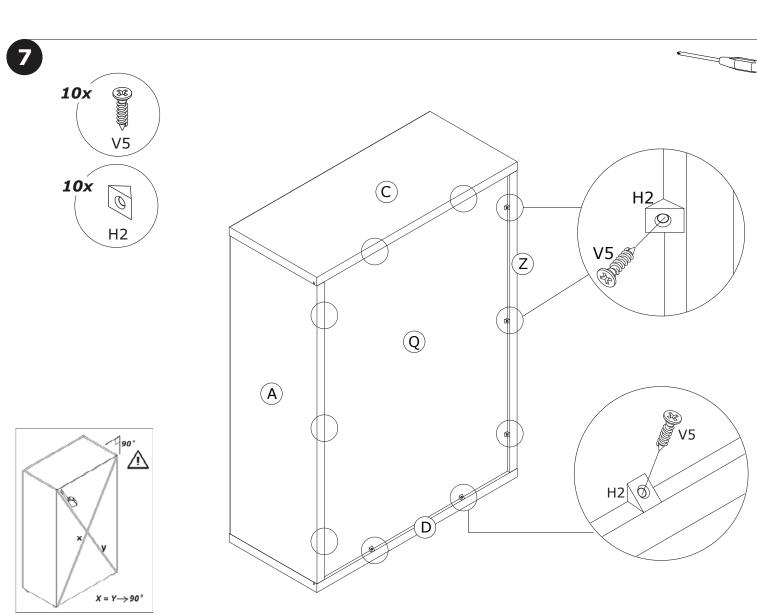

DED SAFETY AND STABILITY.

IT IS ESSENTIAL TO USE WALL ANCHORS APPROPRIATE FOR YOUR WALL TYPE (I.E. PLASTER, DRYWALL, CONCRETE, ETC.), ALONG WITH APPROPRIATE SCREWS, FOR PROPER MOUNTING.

THE SCREWS INCLUDED IN THIS ANTI-TIP KIT MAY NOT BE SUITED FOR ALL WALL TYPES. MOUNTING TO WOOD STUDS IS RECOMMENDED.

CONSULT A QUALIFIED PROFESSIONAL OR YOUR LOCAL HARDWARE STORE FOR APPROPRIATE MOUNTING HARDWARE SUITED FOR YOUR SPECIFIC WALL MEDIUM.

#### BU2925







F17709 1051x355x30mm/ 41,38" x 13,98" x 1,18"



FI7708 1051x355x30mm/ 41,38"x 13,98"x 1,18"



**SH2537** 1065x768x2mm/ **41,93"**x **30,24"**x **0,08"** 



**BA1927** 816x357x30mm/ **32,12"** x **14,05"** x **1,18"** 



**CA3164** 816x357x30mm/ **32,12"x 14,05"x 1,18"** 



**PI6646** 755x319x22mm/ **29,72"** x 12,56" x 0,87"













IT IS RECOMMENDED THAT THE ANTI-TIP KIT INCLUDED WITH THIS PRODUCT BE INSTALLED FOR ADDED SAFETY AND STABILITY.

IT IS ESSENTIAL TO USE WALL ANCHORS APPROPRIATE FOR YOUR WALL TYPE (I.E. PLASTER, DRYWALL, CONCRETE, ETC.), ALONG WITH APPROPRIATE SCREWS, FOR PROPER MOUNTING.

THE SCREWS INCLUDED IN THIS ANTI-TIP KIT MAY NOT BE SUITED FOR ALL WALL TYPES. MOUNTING TO WOOD STUDS IS RECOMMENDED.

CONSULT A QUALIFIED PROFESSIONAL OR YOUR LOCAL HARDWARE STORE FOR APPROPRIATE MOUNTING HARDWARE SUITED FOR YOUR SPECIFIC WALL MEDIUM.





## **AN4804K**

























### BU2944

### BU2928







х4





H54

x8









**T98** x4



T28 х4



G128 x4



H14 x1

#### BU0523

x10



x4



**B9** x4



**V**5 x8







• **OF0277** 310x747x310mm H.118mm