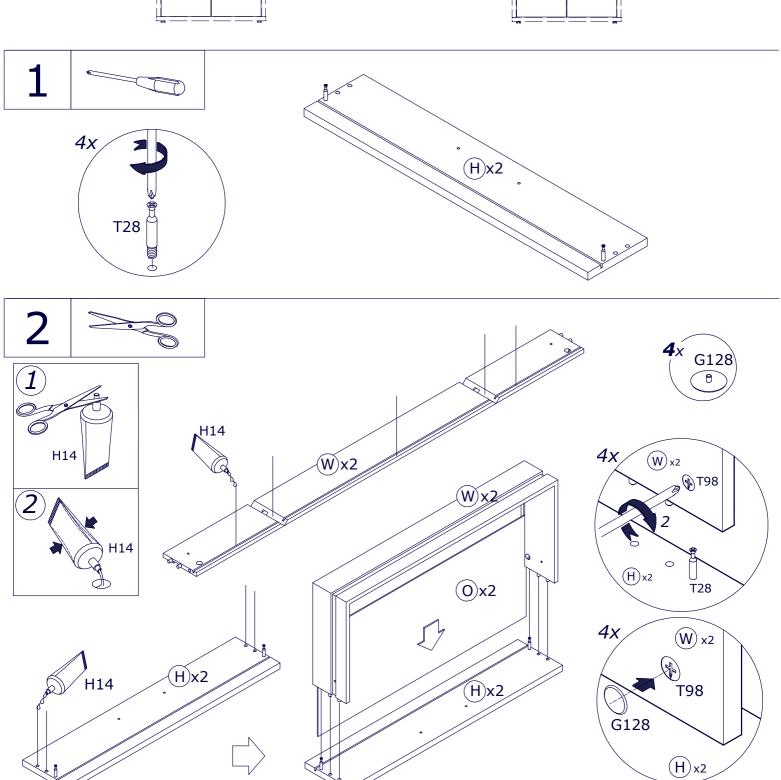

* x 12,56" x 0,87"













IT IS RECOMMENDED THAT THE ANTI-TIP KIT INCLUDED WITH THIS PRODUCT BE INSTALLED FOR ADDED SAFETY AND STABILITY.

IT IS ESSENTIAL TO USE WALL ANCHORS APPROPRIATE FOR YOUR WALL TYPE (I.E. PLASTER, DRYWALL, CONCRETE, ETC.), ALONG WITH APPROPRIATE SCREWS, FOR PROPER MOUNTING.

THE SCREWS INCLUDED IN THIS ANTI-TIP KIT MAY NOT BE SUITED FOR ALL WALL TYPES. MOUNTING TO WOOD STUDS IS RECOMMENDED.

CONSULT A QUALIFIED PROFESSIONAL OR YOUR LOCAL HARDWARE STORE FOR APPROPRIATE MOUNTING HARDWARE SUITED FOR YOUR SPECIFIC WALL MEDIUM.





## **AN4804K**

























### BU2944

### BU2928







х4





H54

x8









**T98** x4



T28 х4



G128 x4



H14 x1

#### BU0523

x10



x4



**B9** x4



**V**5 x8







• **OF0277** 310x747x310mm H.118mm