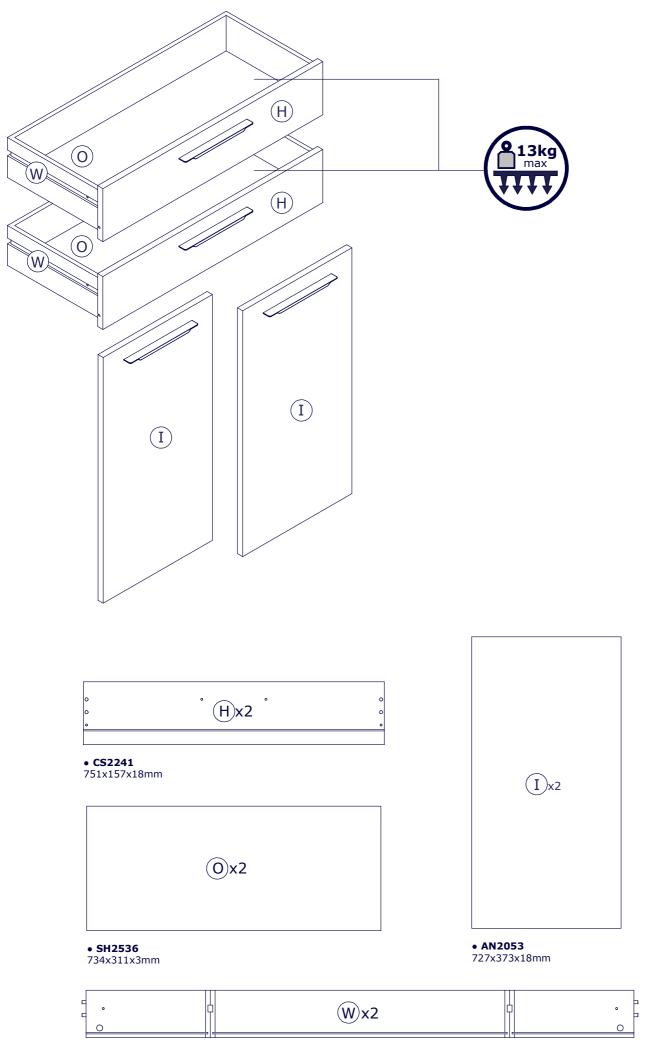

#### BU2925

F17709 1051x355x30mm/ 41,38" x 13,98" x 1,18"

FI7708 1051x355x30mm/ 41,38"x 13,98"x 1,18"

**SH2537** 1065x768x2mm/ **41,93"**x **30,24"**x **0,08"** 

**BA1927** 816x357x30mm/ **32,12"** x **14,05"** x **1,18"** 

**CA3164** 816x357x30mm/ **32,12"x 14,05"x 1,18"** 

**PI6646** 755x319x22mm/ **29,72"** x 12,56" x 0,87"

IT IS RECOMMENDED THAT THE ANTI-TIP KIT INCLUDED WITH THIS PRODUCT BE INSTALLED FOR ADDED SAFETY AND STABILITY.