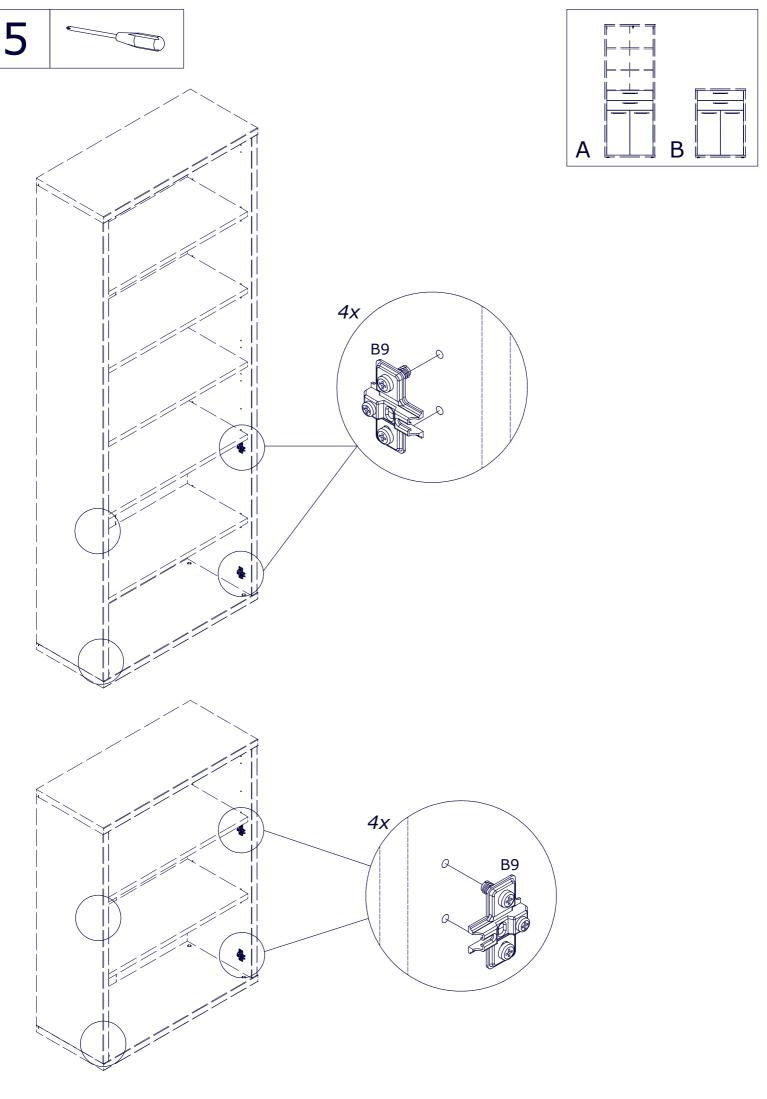

,56" x 0,87"













IT IS RECOMMENDED THAT THE ANTI-TIP KIT INCLUDED WITH THIS PRODUCT BE INSTALLED FOR ADDED SAFETY AND STABILITY.

IT IS ESSENTIAL TO USE WALL ANCHORS APPROPRIATE FOR YOUR WALL TYPE (I.E. PLASTER, DRYWALL, CONCRETE, ETC.), ALONG WITH APPROPRIATE SCREWS, FOR PROPER MOUNTING.

THE SCREWS INCLUDED IN THIS ANTI-TIP KIT MAY NOT BE SUITED FOR ALL WALL TYPES. MOUNTING TO WOOD STUDS IS RECOMMENDED.

CONSULT A QUALIFIED PROFESSIONAL OR YOUR LOCAL HARDWARE STORE FOR APPROPRIATE MOUNTING HARDWARE SUITED FOR YOUR SPECIFIC WALL MEDIUM.





## **AN4804K**

























### BU2944

### BU2928







х4





H54

x8









**T98** x4



T28 х4



G128 x4



H14 x1

#### BU0523

x10



x4



**B9** x4



**V**5 x8







• **OF0277** 310x747x310mm H.118mm