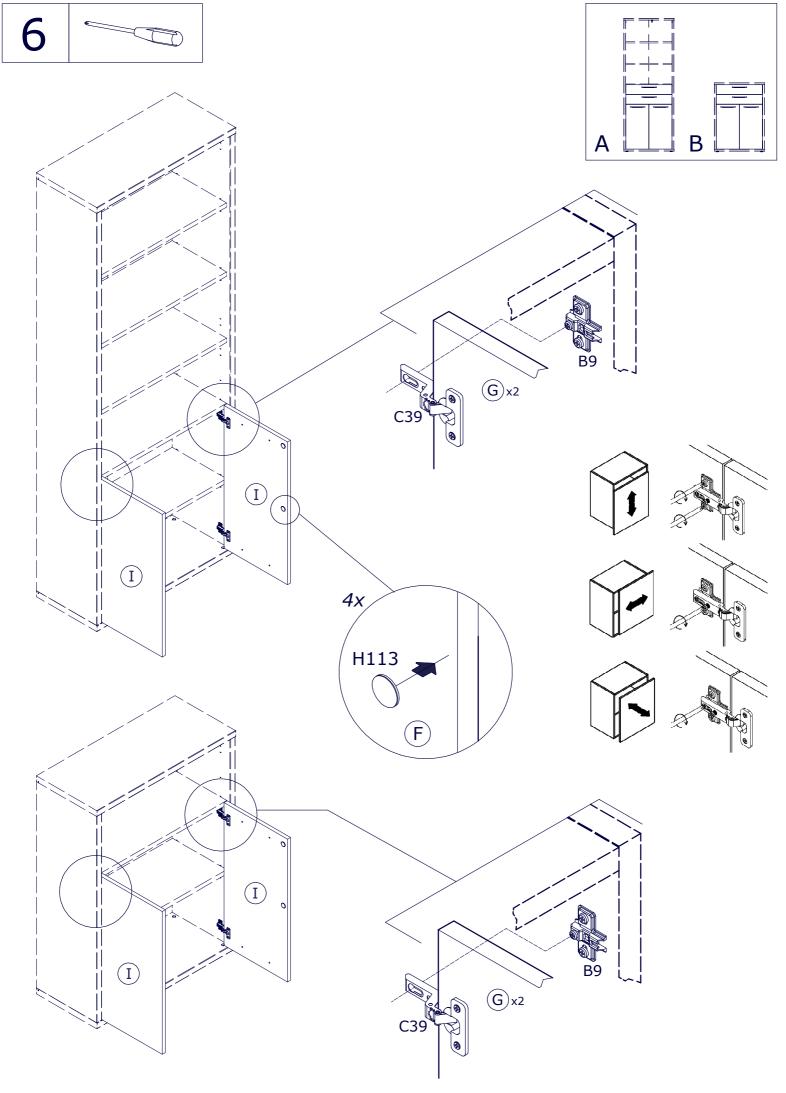

6" x 0,87"













IT IS RECOMMENDED THAT THE ANTI-TIP KIT INCLUDED WITH THIS PRODUCT BE INSTALLED FOR ADDED SAFETY AND STABILITY.

IT IS ESSENTIAL TO USE WALL ANCHORS APPROPRIATE FOR YOUR WALL TYPE (I.E. PLASTER, DRYWALL, CONCRETE, ETC.), ALONG WITH APPROPRIATE SCREWS, FOR PROPER MOUNTING.

THE SCREWS INCLUDED IN THIS ANTI-TIP KIT MAY NOT BE SUITED FOR ALL WALL TYPES. MOUNTING TO WOOD STUDS IS RECOMMENDED.

CONSULT A QUALIFIED PROFESSIONAL OR YOUR LOCAL HARDWARE STORE FOR APPROPRIATE MOUNTING HARDWARE SUITED FOR YOUR SPECIFIC WALL MEDIUM.





## **AN4804K**

























### BU2944

### BU2928







х4





H54

x8









**T98** x4



T28 х4



G128 x4



H14 x1

#### BU0523

x10



x4



**B9** x4



**V**5 x8







• **OF0277** 310x747x310mm H.118mm