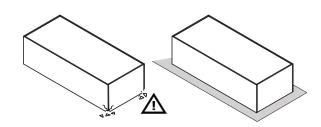

# **LB4800B**

IT IS RECOMMENDED THAT THE ANTI-TIP KIT INCLUDED WITH THIS PRODUCT BE INSTALLED FOR ADDED SAFETY AND STABILITY.

IT IS ESSENTIAL TO USE WALL ANCHORS APPROPRIATE FOR YOUR WALL TYPE (I.E. PLASTER, DRYWALL, CONCRETE, ETC.), ALONG WITH APPROPRIATE SCREWS, FOR PROPER MOUNTING.

THE SCREWS INCLUDED IN THIS ANTI-TIP KIT MAY NOT BE SUITED FOR ALL WALL TYPES. MOUNTING TO WOOD STUDS IS RECOMMENDED.

CONSULT A QUALIFIED PROFESSIONAL OR YOUR LOCAL HARDWARE STORE FOR APPROPRIATE MOUNTING HARDWARE SUITED FOR YOUR SPECIFIC WALL MEDIUM.

**CA3164** 816x357x30mm/ **32,12"x 14,05"x 1,18"** 

**PI6646** 755x319x22mm/ **29,72"** x 12,56" x 0,87"

IT IS RECOMMENDED THAT THE ANTI-TIP KIT INCLUDED WITH THIS PRODUCT BE INSTALLED FOR ADDED SAFETY AND STABILITY.

IT IS ESSENTIAL TO USE WALL ANCHORS APPROPRIATE FOR YOUR WALL TYPE (I.E. PLASTER, DRYWALL, CONCRETE, ETC.), ALONG WITH APPROPRIATE SCREWS, FOR PROPER MOUNTING.

THE SCREWS INCLUDED IN THIS ANTI-TIP KIT MAY NOT BE SUITED FOR ALL WALL TYPES. MOUNTING TO WOOD STUDS IS RECOMMENDED.

CONSULT A QUALIFIED PROFESSIONAL OR YOUR LOCAL HARDWARE STORE FOR APPROPRIATE MOUNTING HARDWARE SUITED FOR YOUR SPECIFIC WALL MEDIUM.