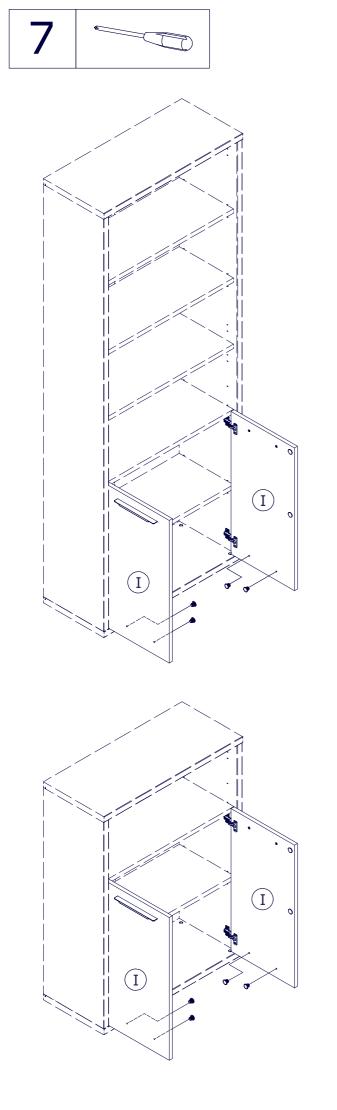

x 0,87"













IT IS RECOMMENDED THAT THE ANTI-TIP KIT INCLUDED WITH THIS PRODUCT BE INSTALLED FOR ADDED SAFETY AND STABILITY.

IT IS ESSENTIAL TO USE WALL ANCHORS APPROPRIATE FOR YOUR WALL TYPE (I.E. PLASTER, DRYWALL, CONCRETE, ETC.), ALONG WITH APPROPRIATE SCREWS, FOR PROPER MOUNTING.

THE SCREWS INCLUDED IN THIS ANTI-TIP KIT MAY NOT BE SUITED FOR ALL WALL TYPES. MOUNTING TO WOOD STUDS IS RECOMMENDED.

CONSULT A QUALIFIED PROFESSIONAL OR YOUR LOCAL HARDWARE STORE FOR APPROPRIATE MOUNTING HARDWARE SUITED FOR YOUR SPECIFIC WALL MEDIUM.





## **AN4804K**

























### BU2944

### BU2928







х4





H54

x8









**T98** x4



T28 х4



G128 x4



H14 x1

#### BU0523

x10



x4



**B9** x4



**V**5 x8







• **OF0277** 310x747x310mm H.118mm