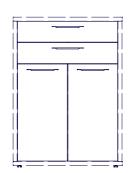

#### BU2925

F17709 1051x355x30mm/ 41,38" x 13,98" x 1,18"

FI7708 1051x355x30mm/ 41,38"x 13,98"x 1,18"

**SH2537** 1065x768x2mm/ **41,93"**x **30,24"**x **0,08"** 

**BA1927** 816x357x30mm/ **32,12"** x **14,05"** x **1,18"** 

**CA3164** 816x357x30mm/ **32,12"x 14,05"x 1,18"** 

**PI6646** 755x319x22mm/ **29,72"** x 12,56" x 0,87"

IT IS RECOMMENDED THAT THE ANTI-TIP KIT INCLUDED WITH THIS PRODUCT BE INSTALLED FOR ADDED SAFETY AND STABILITY.