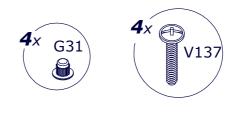

IT IS RECOMMENDED THAT THE ANTI-TIP KIT INCLUDED WITH THIS PRODUCT BE INSTALLED FOR ADDED SAFETY AND STABILITY.

IT IS ESSENTIAL TO USE WALL ANCHORS APPROPRIATE FOR YOUR WALL TYPE (I.E. PLASTER, DRYWALL, CONCRETE, ETC.), ALONG WITH APPROPRIATE SCREWS, FOR PROPER MOUNTING.

THE SCREWS INCLUDED IN THIS ANTI-TIP KIT MAY NOT BE SUITED FOR ALL WALL TYPES. MOUNTING TO WOOD STUDS IS RECOMMENDED.

CONSULT A QUALIFIED PROFESSIONAL OR YOUR LOCAL HARDWARE STORE FOR APPROPRIATE MOUNTING HARDWARE SUITED FOR YOUR SPECIFIC WALL MEDIUM.





## **AN4804K**

























### BU2944

### BU2928







х4





H54

x8









**T98** x4



T28 х4



G128 x4



H14 x1

#### BU0523

x10



x4



**B9** x4



**V**5 x8







• **OF0277** 310x747x310mm H.118mm