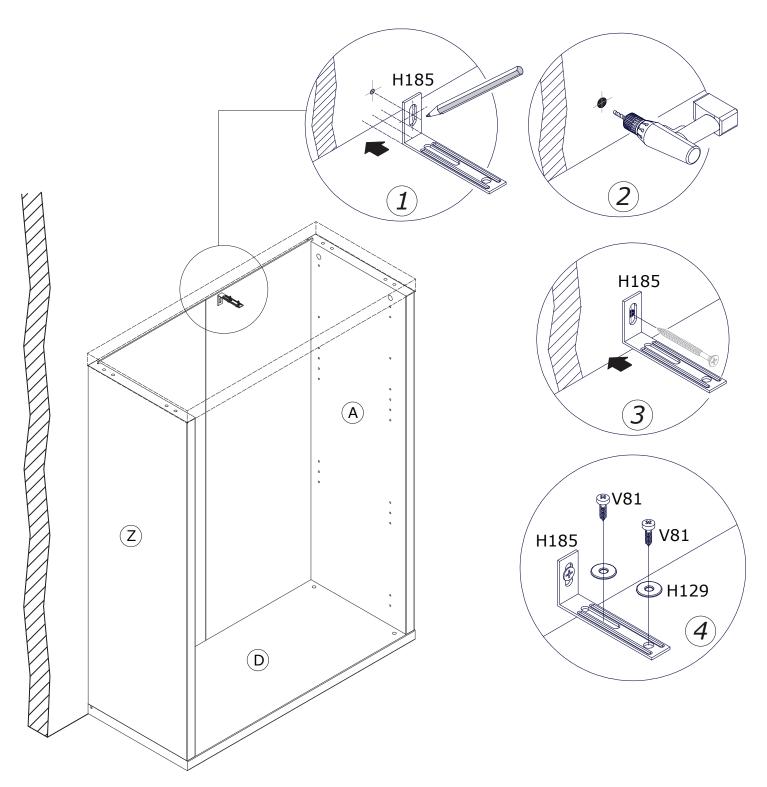

# **LB4800B**

IT IS RECOMMENDED THAT THE ANTI-TIP KIT INCLUDED WITH THIS PRODUCT BE INSTALLED FOR ADDED SAFETY AND STABILITY.

IT IS ESSENTIAL TO USE WALL ANCHORS APPROPRIATE FOR YOUR WALL TYPE (I.E. PLASTER, DRYWALL, CONCRETE, ETC.), ALONG WITH APPROPRIATE SCREWS, FOR PROPER MOUNTING.

THE SCREWS INCLUDED IN THIS ANTI-TIP KIT MAY NOT BE SUITED FOR ALL WALL TYPES. MOUNTING TO WOOD STUDS IS RECOMMENDED.

CONSULT A QUALIFIED PROFESSIONAL OR YOUR LOCAL HARDWARE STORE FOR APPROPRIATE MOUNTING HARDWARE SUITED FOR YOUR SPECIFIC WALL MEDIUM.