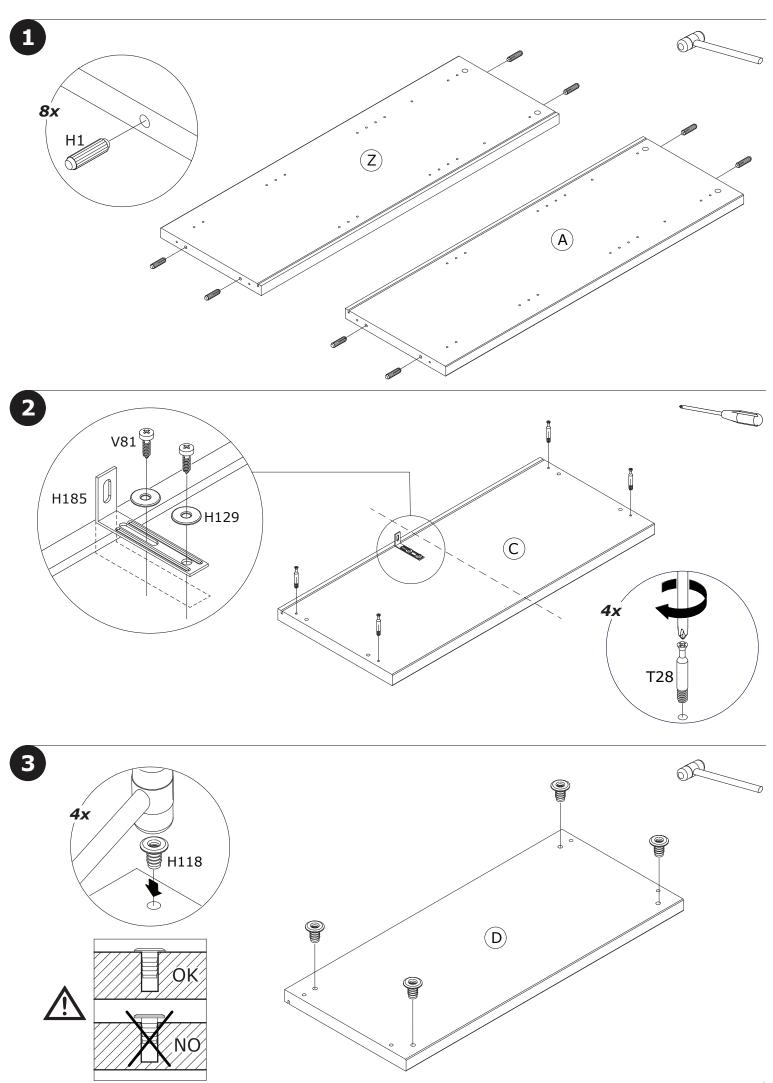

FOR ADDED SAFETY AND STABILITY.

IT IS ESSENTIAL TO USE WALL ANCHORS APPROPRIATE FOR YOUR WALL TYPE (I.E. PLASTER, DRYWALL, CONCRETE, ETC.), ALONG WITH APPROPRIATE SCREWS, FOR PROPER MOUNTING.

THE SCREWS INCLUDED IN THIS ANTI-TIP KIT MAY NOT BE SUITED FOR ALL WALL TYPES. MOUNTING TO WOOD STUDS IS RECOMMENDED.

CONSULT A QUALIFIED PROFESSIONAL OR YOUR LOCAL HARDWARE STORE FOR APPROPRIATE MOUNTING HARDWARE SUITED FOR YOUR SPECIFIC WALL MEDIUM.

#### BU2925







F17709 1051x355x30mm/ 41,38" x 13,98" x 1,18"



FI7708 1051x355x30mm/ 41,38"x 13,98"x 1,18"



**SH2537** 1065x768x2mm/ **41,93"**x **30,24"**x **0,08"** 



**BA1927** 816x357x30mm/ **32,12"** x **14,05"** x **1,18"** 



**CA3164** 816x357x30mm/ **32,12"x 14,05"x 1,18"** 



**PI6646** 755x319x22mm/ **29,72"** x 12,56" x 0,87"













IT IS RECOMMENDED THAT THE ANTI-TIP KIT INCLUDED WITH THIS PRODUCT BE INSTALLED FOR ADDED SAFETY AND STABILITY.

IT IS ESSENTIAL TO USE WALL ANCHORS APPROPRIATE FOR YOUR WALL TYPE (I.E. PLASTER, DRYWALL, CONCRETE, ETC.), ALONG WITH APPROPRIATE SCREWS, FOR PROPER MOUNTING.

THE SCREWS INCLUDED IN THIS ANTI-TIP KIT MAY NOT BE SUITED FOR ALL WALL TYPES. MOUNTING TO WOOD STUDS IS RECOMMENDED.

CONSULT A QUALIFIED PROFESSIONAL OR YOUR LOCAL HARDWARE STORE FOR APPROPRIATE MOUNTING HARDWARE SUITED FOR YOUR SPECIFIC WALL MEDIUM.





## **AN4804K**

























### BU2944

### BU2928







х4





H54

x8









**T98** x4



T28 х4



G128 x4



H14 x1

#### BU0523

x10



x4



**B9** x4



**V**5 x8







• **OF0277** 310x747x310mm H.118mm