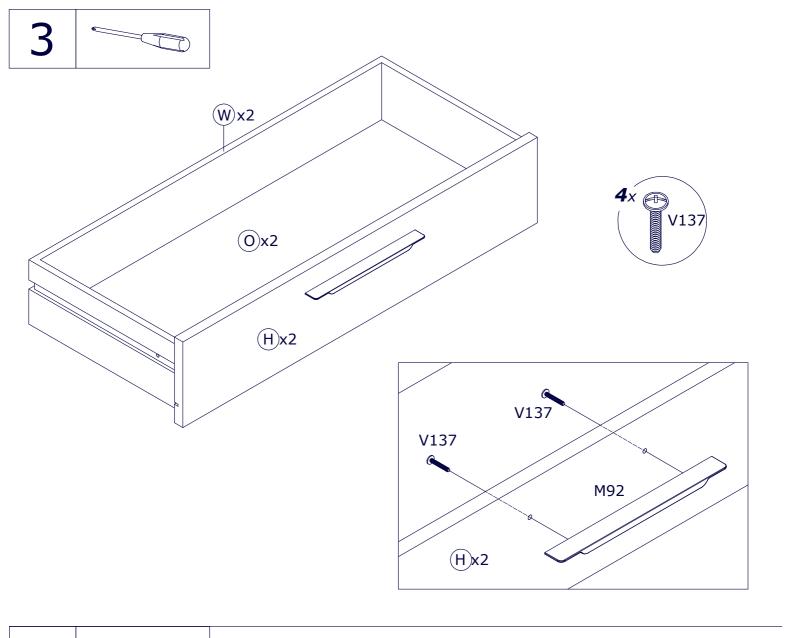

x 12,56" x 0,87"













IT IS RECOMMENDED THAT THE ANTI-TIP KIT INCLUDED WITH THIS PRODUCT BE INSTALLED FOR ADDED SAFETY AND STABILITY.

IT IS ESSENTIAL TO USE WALL ANCHORS APPROPRIATE FOR YOUR WALL TYPE (I.E. PLASTER, DRYWALL, CONCRETE, ETC.), ALONG WITH APPROPRIATE SCREWS, FOR PROPER MOUNTING.

THE SCREWS INCLUDED IN THIS ANTI-TIP KIT MAY NOT BE SUITED FOR ALL WALL TYPES. MOUNTING TO WOOD STUDS IS RECOMMENDED.

CONSULT A QUALIFIED PROFESSIONAL OR YOUR LOCAL HARDWARE STORE FOR APPROPRIATE MOUNTING HARDWARE SUITED FOR YOUR SPECIFIC WALL MEDIUM.





## **AN4804K**

























### BU2944

### BU2928







х4





H54

x8









**T98** x4



T28 х4



G128 x4



H14 x1

#### BU0523

x10



x4



**B9** x4



**V**5 x8







• **OF0277** 310x747x310mm H.118mm