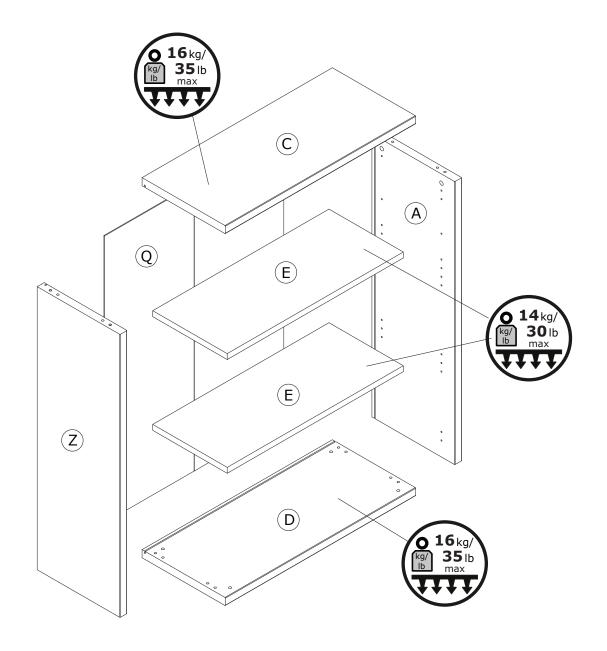

# **LB4800B**

IT IS RECOMMENDED THAT THE ANTI-TIP KIT INCLUDED WITH THIS PRODUCT BE INSTALLED FOR ADDED SAFETY AND STABILITY.

IT IS ESSENTIAL TO USE WALL ANCHORS APPROPRIATE FOR YOUR WALL TYPE (I.E. PLASTER, DRYWALL, CONCRETE, ETC.), ALONG WITH APPROPRIATE SCREWS, FOR PROPER MOUNTING.

THE SCREWS INCLUDED IN THIS ANTI-TIP KIT MAY NOT BE SUITED FOR ALL WALL TYPES. MOUNTING TO WOOD STUDS IS RECOMMENDED.

CONSULT A QUALIFIED PROFESSIONAL OR YOUR LOCAL HARDWARE STORE FOR APPROPRIATE MOUNTING HARDWARE SUITED FOR YOUR SPECIFIC WALL MEDIUM.