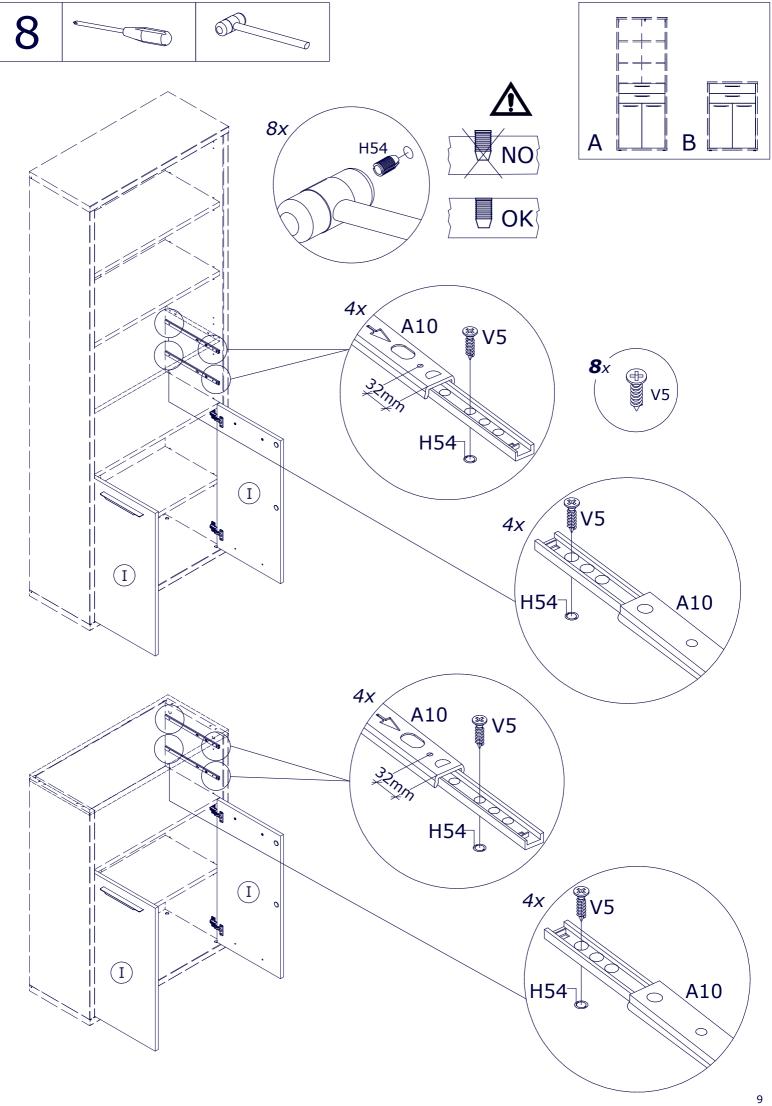

IT IS RECOMMENDED THAT THE ANTI-TIP KIT INCLUDED WITH THIS PRODUCT BE INSTALLED FOR ADDED SAFETY AND STABILITY.

IT IS ESSENTIAL TO USE WALL ANCHORS APPROPRIATE FOR YOUR WALL TYPE (I.E. PLASTER, DRYWALL, CONCRETE, ETC.), ALONG WITH APPROPRIATE SCREWS, FOR PROPER MOUNTING.

THE SCREWS INCLUDED IN THIS ANTI-TIP KIT MAY NOT BE SUITED FOR ALL WALL TYPES. MOUNTING TO WOOD STUDS IS RECOMMENDED.

CONSULT A QUALIFIED PROFESSIONAL OR YOUR LOCAL HARDWARE STORE FOR APPROPRIATE MOUNTING HARDWARE SUITED FOR YOUR SPECIFIC WALL MEDIUM.





## **AN4804K**

























### BU2944

### BU2928







х4





H54

x8









**T98** x4



T28 х4



G128 x4



H14 x1

#### BU0523

x10



x4



**B9** x4



**V**5 x8







• **OF0277** 310x747x310mm H.118mm