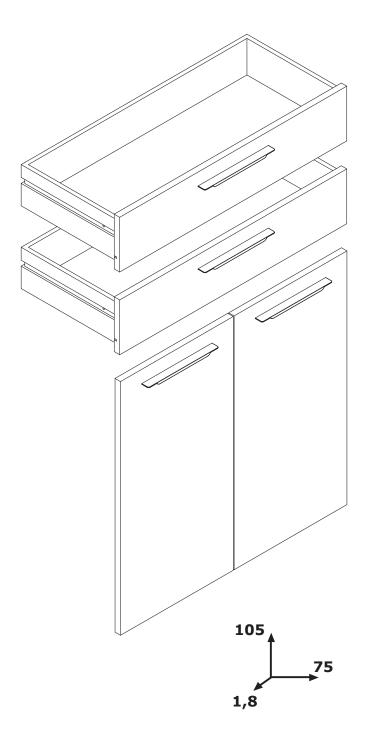

**SH2537** 1065x768x2mm/ **41,93"**x **30,24"**x **0,08"** 



**BA1927** 816x357x30mm/ **32,12"** x **14,05"** x **1,18"** 



**CA3164** 816x357x30mm/ **32,12"x 14,05"x 1,18"** 



**PI6646** 755x319x22mm/ **29,72"** x 12,56" x 0,87"













IT IS RECOMMENDED THAT THE ANTI-TIP KIT INCLUDED WITH THIS PRODUCT BE INSTALLED FOR ADDED SAFETY AND STABILITY.

IT IS ESSENTIAL TO USE WALL ANCHORS APPROPRIATE FOR YOUR WALL TYPE (I.E. PLASTER, DRYWALL, CONCRETE, ETC.), ALONG WITH APPROPRIATE SCREWS, FOR PROPER MOUNTING.

THE SCREWS INCLUDED IN THIS ANTI-TIP KIT MAY NOT BE SUITED FOR ALL WALL TYPES. MOUNTING TO WOOD STUDS IS RECOMMENDED.

CONSULT A QUALIFIED PROFESSIONAL OR YOUR LOCAL HARDWARE STORE FOR APPROPRIATE MOUNTING HARDWARE SUITED FOR YOUR SPECIFIC WALL MEDIUM.





## **AN4804K**

























### BU2944

### BU2928







х4





H54

x8









**T98** x4



T28 х4



G128 x4



H14 x1

#### BU0523

x10



x4



**B9** x4



**V**5 x8







• **OF0277** 310x747x310mm H.118mm