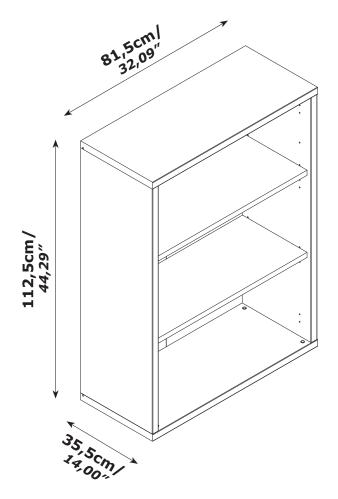

#### BU2925

F17709 1051x355x30mm/ 41,38" x 13,98" x 1,18"

FI7708 1051x355x30mm/ 41,38"x 13,98"x 1,18"

**SH2537** 1065x768x2mm/ **41,93"**x **30,24"**x **0,08"** 

**BA1927** 816x357x30mm/ **32,12"** x **14,05"** x **1,18"** 

**CA3164** 816x357x30mm/ **32,12"x 14,05"x 1,18"** 

**PI6646** 755x319x22mm/ **29,72"** x 12,56" x 0,87"

IT IS RECOMMENDED THAT THE ANTI-TIP KIT INCLUDED WITH THIS PRODUCT BE INSTALLED FOR ADDED SAFETY AND STABILITY.