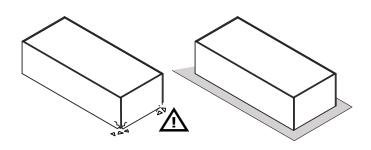

# **LB4800B**

IT IS RECOMMENDED THAT THE ANTI-TIP KIT INCLUDED WITH THIS PRODUCT BE INSTALLED FOR ADDED SAFETY AND STABILITY.

IT IS ESSENTIAL TO USE WALL ANCHORS APPROPRIATE FOR YOUR WALL TYPE (I.E. PLASTER, DRYWALL, CONCRETE, ETC.), ALONG WITH APPROPRIATE SCREWS, FOR PROPER MOUNTING.

THE SCREWS INCLUDED IN THIS ANTI-TIP KIT MAY NOT BE SUITED FOR ALL WALL TYPES. MOUNTING TO WOOD STUDS IS RECOMMENDED.

CONSULT A QUALIFIED PROFESSIONAL OR YOUR LOCAL HARDWARE STORE FOR APPROPRIATE MOUNTING HARDWARE SUITED FOR YOUR SPECIFIC WALL MEDIUM.

**CA3164** 816x357x30mm/ **32,12"x 14,05"x 1,18"** 

**PI6646** 755x319x22mm/ **29,72"** x 12,56" x 0,87"

IT IS RECOMMENDED THAT THE ANTI-TIP KIT INCLUDED WITH THIS PRODUCT BE INSTALLED FOR ADDED SAFETY AND STABILITY.

IT IS ESSENTIAL TO USE WALL ANCHORS APPROPRIATE FOR YOUR WALL TYPE (I.E. PLASTER, DRYWALL, CONCRETE, ETC.), ALONG WITH APPROPRIATE SCREWS, FOR PROPER MOUNTING.

THE SCREWS INCLUDED IN THIS ANTI-TIP KIT MAY NOT BE SUITED FOR ALL WALL TYPES. MOUNTING TO WOOD STUDS IS RECOMMENDED.

CONSULT A QUALIFIED PROFESSIONAL OR YOUR LOCAL HARDWARE STORE FOR APPROPRIATE MOUNTING HARDWARE SUITED FOR YOUR SPECIFIC WALL MEDIUM.