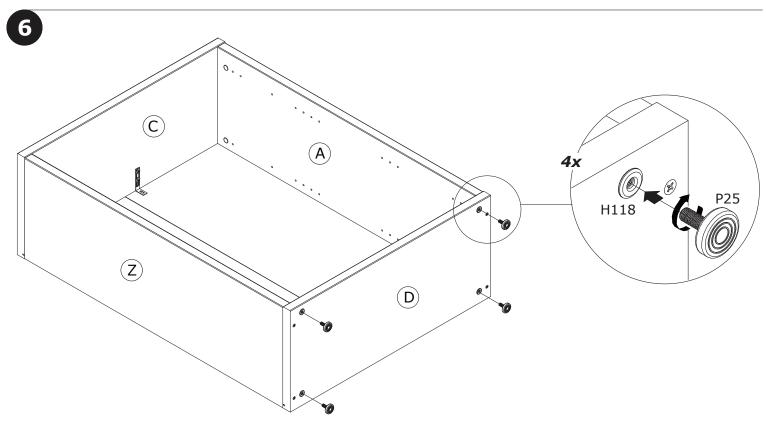

ADDED SAFETY AND STABILITY.

IT IS ESSENTIAL TO USE WALL ANCHORS APPROPRIATE FOR YOUR WALL TYPE (I.E. PLASTER, DRYWALL, CONCRETE, ETC.), ALONG WITH APPROPRIATE SCREWS, FOR PROPER MOUNTING.

THE SCREWS INCLUDED IN THIS ANTI-TIP KIT MAY NOT BE SUITED FOR ALL WALL TYPES. MOUNTING TO WOOD STUDS IS RECOMMENDED.

CONSULT A QUALIFIED PROFESSIONAL OR YOUR LOCAL HARDWARE STORE FOR APPROPRIATE MOUNTING HARDWARE SUITED FOR YOUR SPECIFIC WALL MEDIUM.

#### BU2925







F17709 1051x355x30mm/ 41,38" x 13,98" x 1,18"



FI7708 1051x355x30mm/ 41,38"x 13,98"x 1,18"



**SH2537** 1065x768x2mm/ **41,93"**x **30,24"**x **0,08"** 



**BA1927** 816x357x30mm/ **32,12"** x **14,05"** x **1,18"** 



**CA3164** 816x357x30mm/ **32,12"x 14,05"x 1,18"** 



**PI6646** 755x319x22mm/ **29,72"** x 12,56" x 0,87"













IT IS RECOMMENDED THAT THE ANTI-TIP KIT INCLUDED WITH THIS PRODUCT BE INSTALLED FOR ADDED SAFETY AND STABILITY.

IT IS ESSENTIAL TO USE WALL ANCHORS APPROPRIATE FOR YOUR WALL TYPE (I.E. PLASTER, DRYWALL, CONCRETE, ETC.), ALONG WITH APPROPRIATE SCREWS, FOR PROPER MOUNTING.

THE SCREWS INCLUDED IN THIS ANTI-TIP KIT MAY NOT BE SUITED FOR ALL WALL TYPES. MOUNTING TO WOOD STUDS IS RECOMMENDED.

CONSULT A QUALIFIED PROFESSIONAL OR YOUR LOCAL HARDWARE STORE FOR APPROPRIATE MOUNTING HARDWARE SUITED FOR YOUR SPECIFIC WALL MEDIUM.





## **AN4804K**

























### BU2944

### BU2928







х4





H54

x8









**T98** x4



T28 х4



G128 x4



H14 x1

#### BU0523

x10



x4



**B9** x4



**V**5 x8







• **OF0277** 310x747x310mm H.118mm