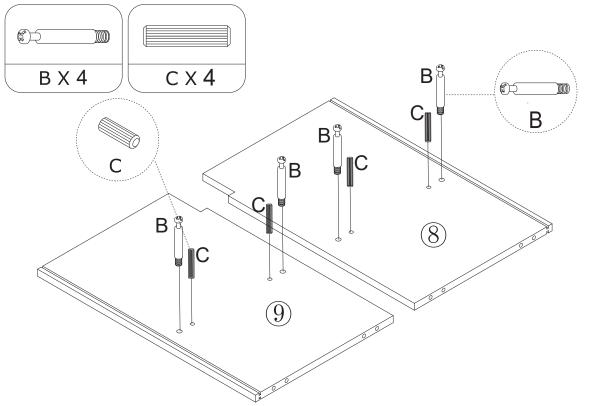

#### Schritt 22 x2

#### Schritt 23 x2

|       | **    | $\bigcirc$ | M4x8mm |
|-------|-------|------------|--------|
| B X 8 | A X 8 | E X 2      | F X 2  |