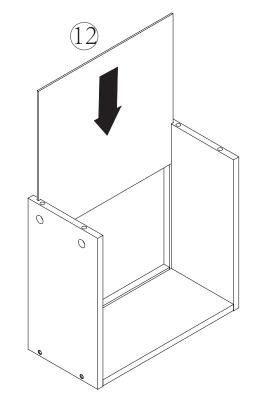

**Deutsch**: Dieses Produkt besteThis product consists of 2 logistics packages. Please check the number of your packages. If one is missing, please contact the logistics department.ht aus 2 Logistikpaketen, bitte überprüfen Sie die Anzahl Ihrer Pakete, falls eines fehlt, wenden Sie sich bitte an die Logistik.

**English:** This product consists of 2 packages. Please check the number of your packages. If one is missing, please contact the logistics department.







# Hardwareliste Größe

















































#### Schritt 22 x2





#### Schritt 23 x2

|       | **    | $\bigcirc$ | M4x8mm |
|-------|-------|------------|--------|
| B X 8 | A X 8 | E X 2      | F X 2  |















#### FINISH