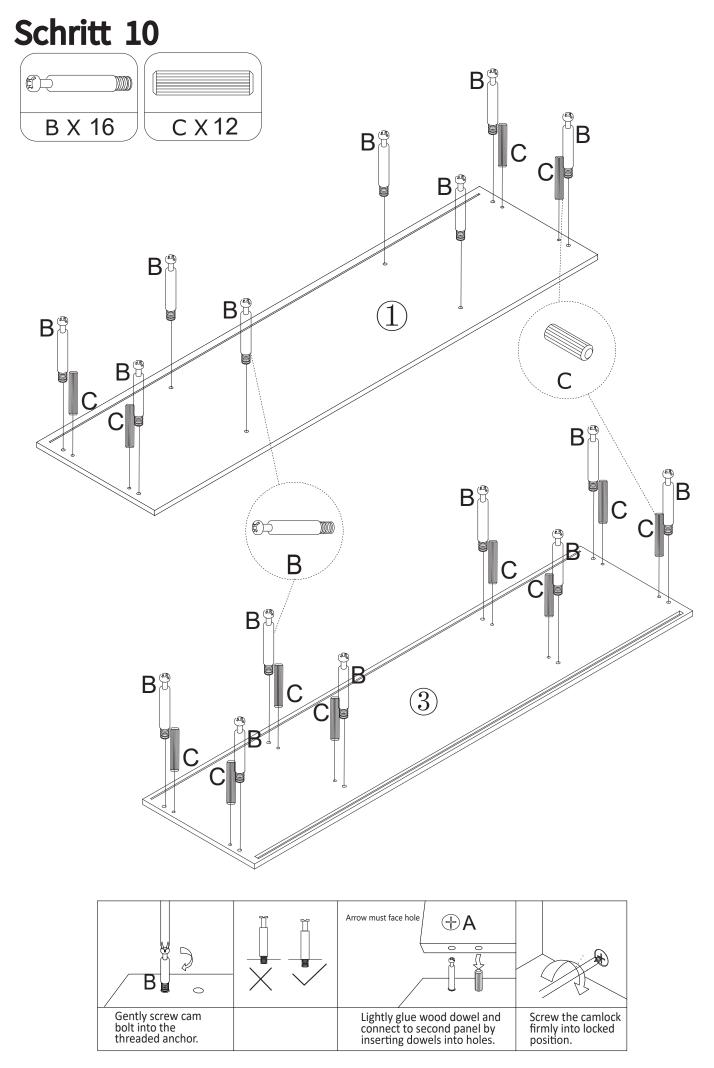

**Deutsch**: Dieses Produkt besteThis product consists of 2 logistics packages. Please check the number of your packages. If one is missing, please contact the logistics department.ht aus 2 Logistikpaketen, bitte überprüfen Sie die Anzahl Ihrer Pakete, falls eines fehlt, wenden Sie sich bitte an die Logistik.

**English:** This product consists of 2 packages. Please check the number of your packages. If one is missing, please contact the logistics department.







# Hardwareliste Größe

















































#### Schritt 22 x2





#### Schritt 23 x2

|       | **    | $\bigcirc$ | M4x8mm |
|-------|-------|------------|--------|
| B X 8 | A X 8 | E X 2      | F X 2  |















#### FINISH