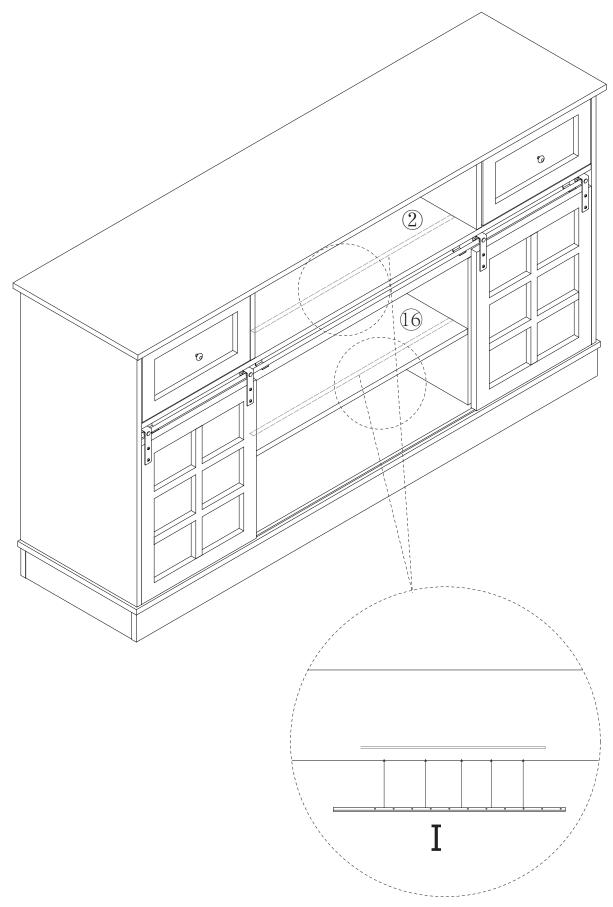

**Deutsch**: Dieses Produkt besteThis product consists of 2 logistics packages. Please check the number of your packages. If one is missing, please contact the logistics department.ht aus 2 Logistikpaketen, bitte überprüfen Sie die Anzahl Ihrer Pakete, falls eines fehlt, wenden Sie sich bitte an die Logistik.

**English:** This product consists of 2 packages. Please check the number of your packages. If one is missing, please contact the logistics department.







# Hardwareliste Größe

















































#### Schritt 22 x2





#### Schritt 23 x2

|       | **    | $\bigcirc$ | M4x8mm |
|-------|-------|------------|--------|
| B X 8 | A X 8 | E X 2      | F X 2  |















#### FINISH