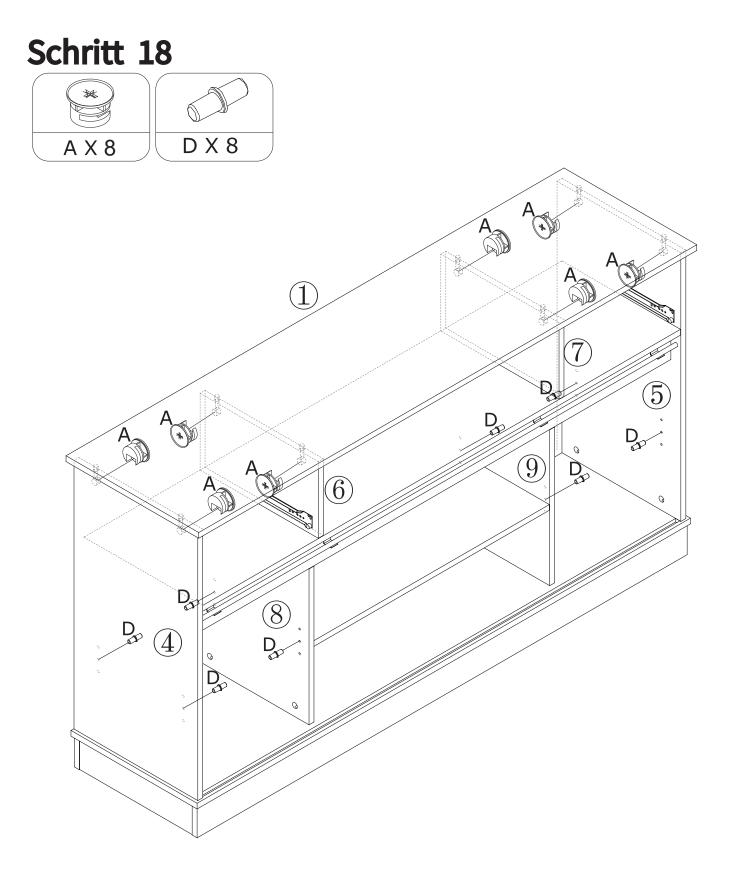

**Deutsch**: Dieses Produkt besteThis product consists of 2 logistics packages. Please check the number of your packages. If one is missing, please contact the logistics department.ht aus 2 Logistikpaketen, bitte überprüfen Sie die Anzahl Ihrer Pakete, falls eines fehlt, wenden Sie sich bitte an die Logistik.

**English:** This product consists of 2 packages. Please check the number of your packages. If one is missing, please contact the logistics department.







# Hardwareliste Größe

















































#### Schritt 22 x2





#### Schritt 23 x2

|       | **    | $\bigcirc$ | M4x8mm |
|-------|-------|------------|--------|
| B X 8 | A X 8 | E X 2      | F X 2  |















#### FINISH