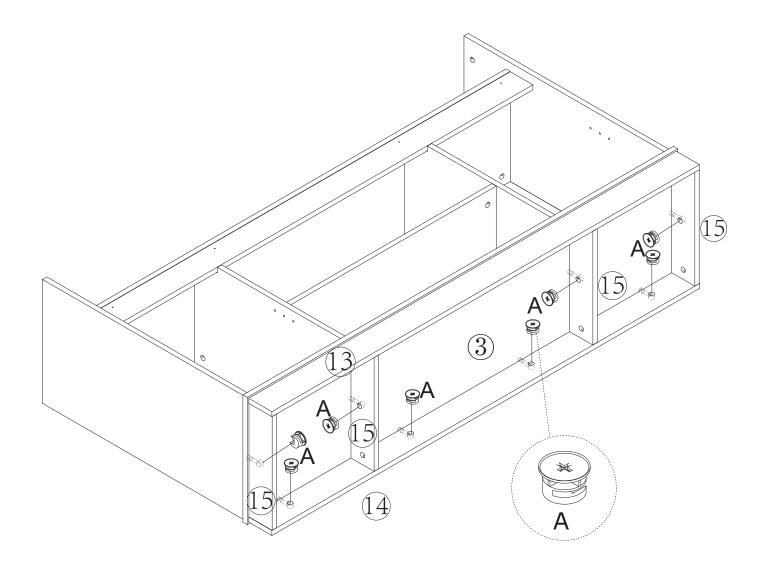

**Deutsch**: Dieses Produkt besteThis product consists of 2 logistics packages. Please check the number of your packages. If one is missing, please contact the logistics department.ht aus 2 Logistikpaketen, bitte überprüfen Sie die Anzahl Ihrer Pakete, falls eines fehlt, wenden Sie sich bitte an die Logistik.

**English:** This product consists of 2 packages. Please check the number of your packages. If one is missing, please contact the logistics department.







# Hardwareliste Größe

















































#### Schritt 22 x2





#### Schritt 23 x2

|       | **    | $\bigcirc$ | M4x8mm |
|-------|-------|------------|--------|
| B X 8 | A X 8 | E X 2      | F X 2  |















#### FINISH