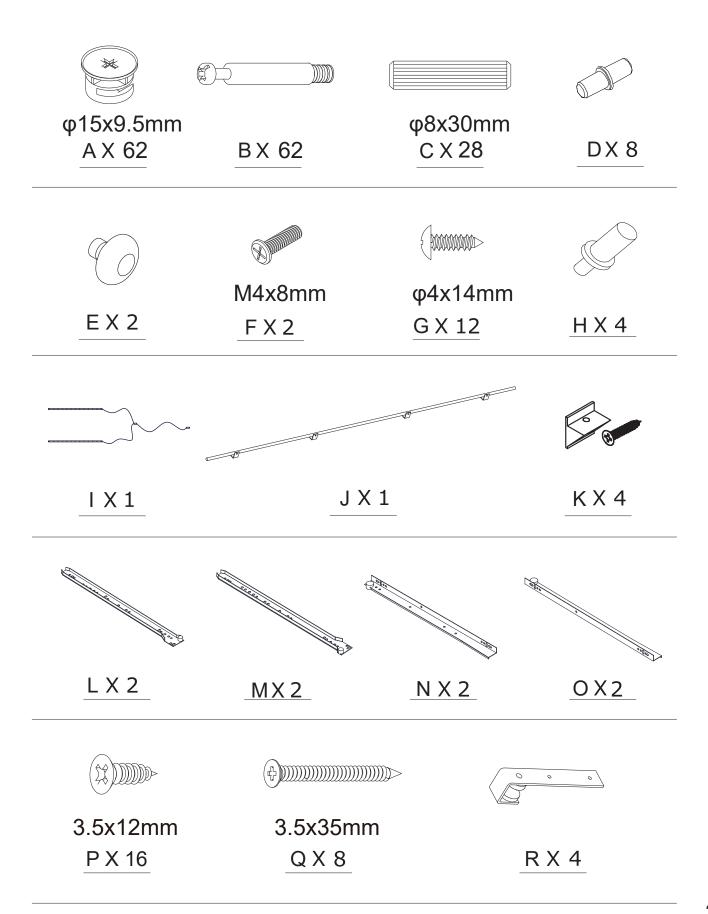

**Deutsch**: Dieses Produkt besteThis product consists of 2 logistics packages. Please check the number of your packages. If one is missing, please contact the logistics department.ht aus 2 Logistikpaketen, bitte überprüfen Sie die Anzahl Ihrer Pakete, falls eines fehlt, wenden Sie sich bitte an die Logistik.

**English:** This product consists of 2 packages. Please check the number of your packages. If one is missing, please contact the logistics department.







# Hardwareliste Größe

















































#### Schritt 22 x2





#### Schritt 23 x2

|       | **    | $\bigcirc$ | M4x8mm |
|-------|-------|------------|--------|
| B X 8 | A X 8 | E X 2      | F X 2  |















#### FINISH