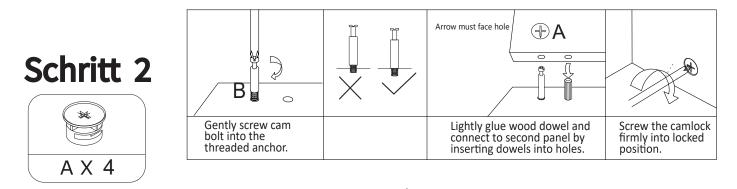

#### Schritt 22 x2

#### Schritt 23 x2

|       | **    | $\bigcirc$ | M4x8mm |
|-------|-------|------------|--------|
| B X 8 | A X 8 | E X 2      | F X 2  |