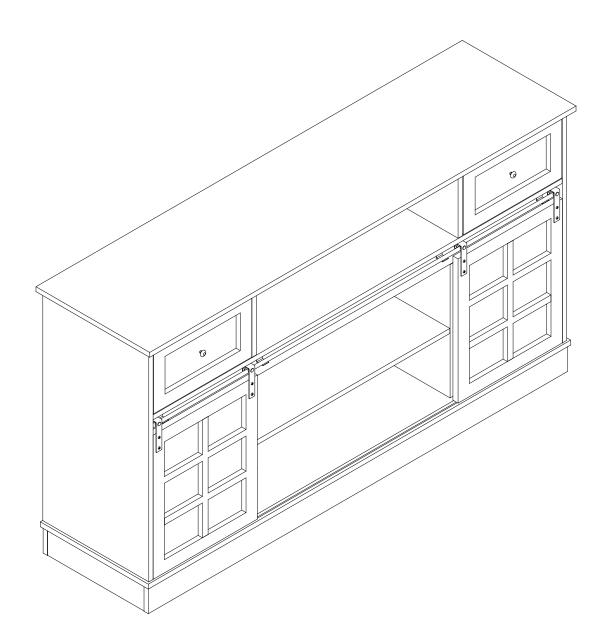

**Deutsch**: Dieses Produkt besteThis product consists of 2 logistics packages. Please check the number of your packages. If one is missing, please contact the logistics department.ht aus 2 Logistikpaketen, bitte überprüfen Sie die Anzahl Ihrer Pakete, falls eines fehlt, wenden Sie sich bitte an die Logistik.

**English:** This product consists of 2 packages. Please check the number of your packages. If one is missing, please contact the logistics department.







# Hardwareliste Größe

















































#### Schritt 22 x2





#### Schritt 23 x2

|       | **    | $\bigcirc$ | M4x8mm |
|-------|-------|------------|--------|
| B X 8 | A X 8 | E X 2      | F X 2  |















#### FINISH