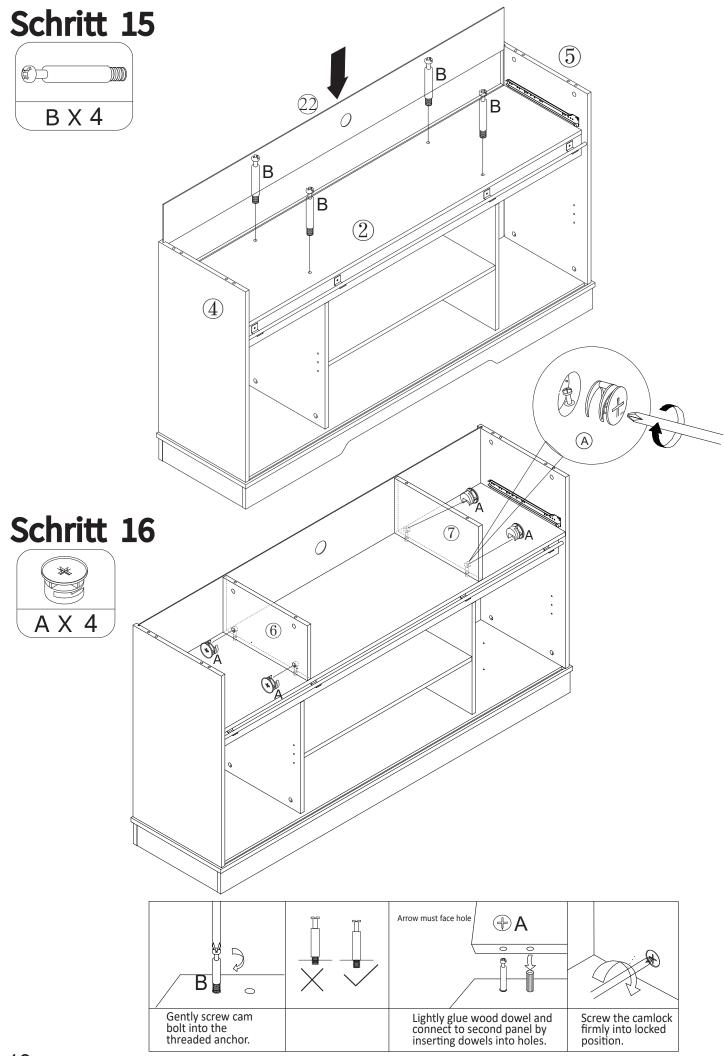

**Deutsch**: Dieses Produkt besteThis product consists of 2 logistics packages. Please check the number of your packages. If one is missing, please contact the logistics department.ht aus 2 Logistikpaketen, bitte überprüfen Sie die Anzahl Ihrer Pakete, falls eines fehlt, wenden Sie sich bitte an die Logistik.

**English:** This product consists of 2 packages. Please check the number of your packages. If one is missing, please contact the logistics department.







# Hardwareliste Größe

















































#### Schritt 22 x2





#### Schritt 23 x2

|       | **    | $\bigcirc$ | M4x8mm |
|-------|-------|------------|--------|
| B X 8 | A X 8 | E X 2      | F X 2  |















#### FINISH