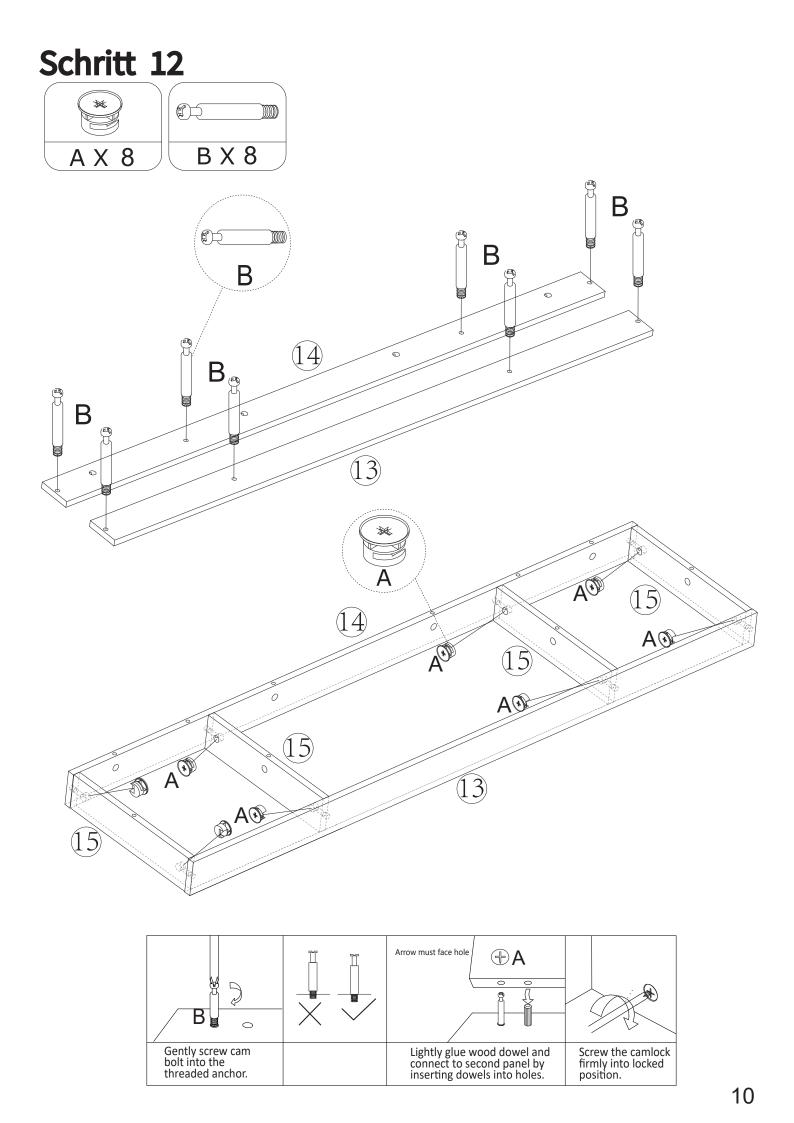

**Deutsch**: Dieses Produkt besteThis product consists of 2 logistics packages. Please check the number of your packages. If one is missing, please contact the logistics department.ht aus 2 Logistikpaketen, bitte überprüfen Sie die Anzahl Ihrer Pakete, falls eines fehlt, wenden Sie sich bitte an die Logistik.

**English:** This product consists of 2 packages. Please check the number of your packages. If one is missing, please contact the logistics department.







# Hardwareliste Größe

















































#### Schritt 22 x2





#### Schritt 23 x2

|       | **    | $\bigcirc$ | M4x8mm |
|-------|-------|------------|--------|
| B X 8 | A X 8 | E X 2      | F X 2  |















#### FINISH