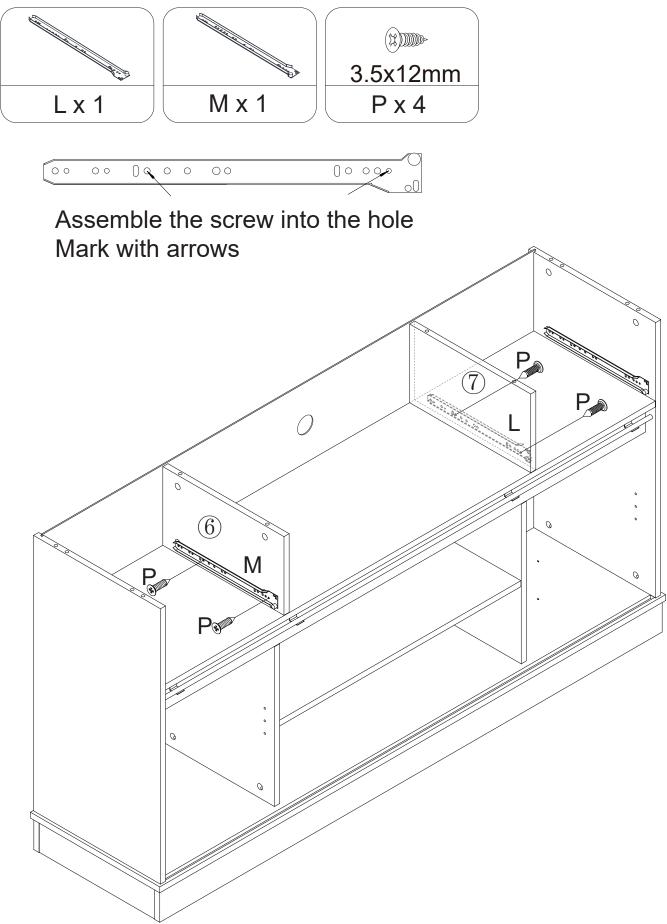

**Deutsch**: Dieses Produkt besteThis product consists of 2 logistics packages. Please check the number of your packages. If one is missing, please contact the logistics department.ht aus 2 Logistikpaketen, bitte überprüfen Sie die Anzahl Ihrer Pakete, falls eines fehlt, wenden Sie sich bitte an die Logistik.

**English:** This product consists of 2 packages. Please check the number of your packages. If one is missing, please contact the logistics department.







# Hardwareliste Größe

















































#### Schritt 22 x2





#### Schritt 23 x2

|       | **    | $\bigcirc$ | M4x8mm |
|-------|-------|------------|--------|
| B X 8 | A X 8 | E X 2      | F X 2  |















#### FINISH