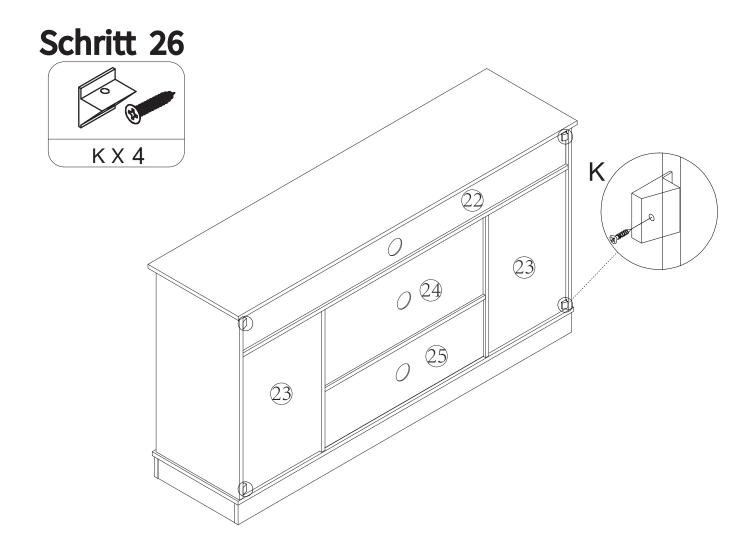

**Deutsch**: Dieses Produkt besteThis product consists of 2 logistics packages. Please check the number of your packages. If one is missing, please contact the logistics department.ht aus 2 Logistikpaketen, bitte überprüfen Sie die Anzahl Ihrer Pakete, falls eines fehlt, wenden Sie sich bitte an die Logistik.

**English:** This product consists of 2 packages. Please check the number of your packages. If one is missing, please contact the logistics department.







# Hardwareliste Größe

















































#### Schritt 22 x2





#### Schritt 23 x2

|       | **    | $\bigcirc$ | M4x8mm |
|-------|-------|------------|--------|
| B X 8 | A X 8 | E X 2      | F X 2  |















#### FINISH