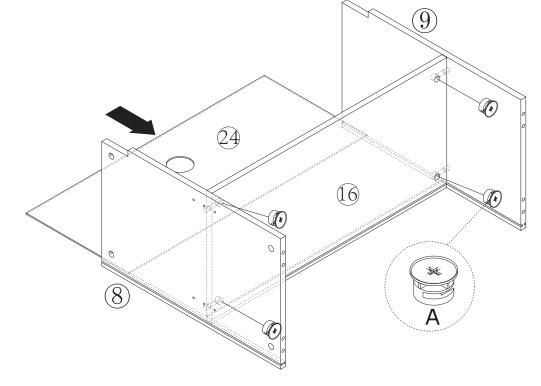

#### Schritt 22 x2

#### Schritt 23 x2

|       | **    | $\bigcirc$ | M4x8mm |
|-------|-------|------------|--------|
| B X 8 | A X 8 | E X 2      | F X 2  |