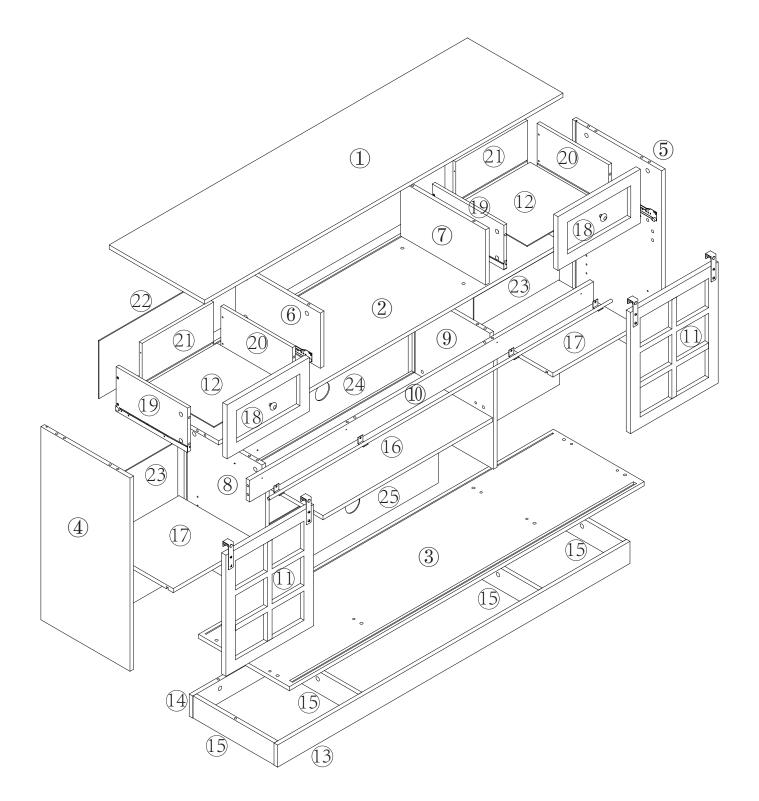

**Deutsch**: Dieses Produkt besteThis product consists of 2 logistics packages. Please check the number of your packages. If one is missing, please contact the logistics department.ht aus 2 Logistikpaketen, bitte überprüfen Sie die Anzahl Ihrer Pakete, falls eines fehlt, wenden Sie sich bitte an die Logistik.

**English:** This product consists of 2 packages. Please check the number of your packages. If one is missing, please contact the logistics department.







# Hardwareliste Größe

















































#### Schritt 22 x2





#### Schritt 23 x2

|       | **    | $\bigcirc$ | M4x8mm |
|-------|-------|------------|--------|
| B X 8 | A X 8 | E X 2      | F X 2  |















#### FINISH