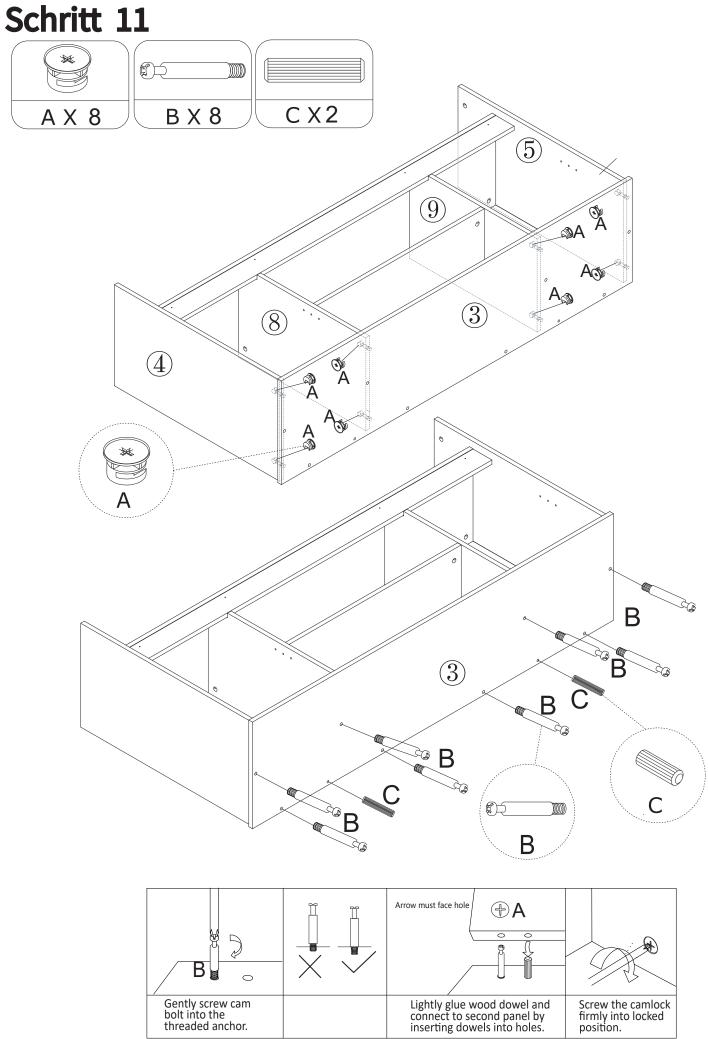

**Deutsch**: Dieses Produkt besteThis product consists of 2 logistics packages. Please check the number of your packages. If one is missing, please contact the logistics department.ht aus 2 Logistikpaketen, bitte überprüfen Sie die Anzahl Ihrer Pakete, falls eines fehlt, wenden Sie sich bitte an die Logistik.

**English:** This product consists of 2 packages. Please check the number of your packages. If one is missing, please contact the logistics department.







# Hardwareliste Größe

















































#### Schritt 22 x2





#### Schritt 23 x2

|       | **    | $\bigcirc$ | M4x8mm |
|-------|-------|------------|--------|
| B X 8 | A X 8 | E X 2      | F X 2  |















#### FINISH