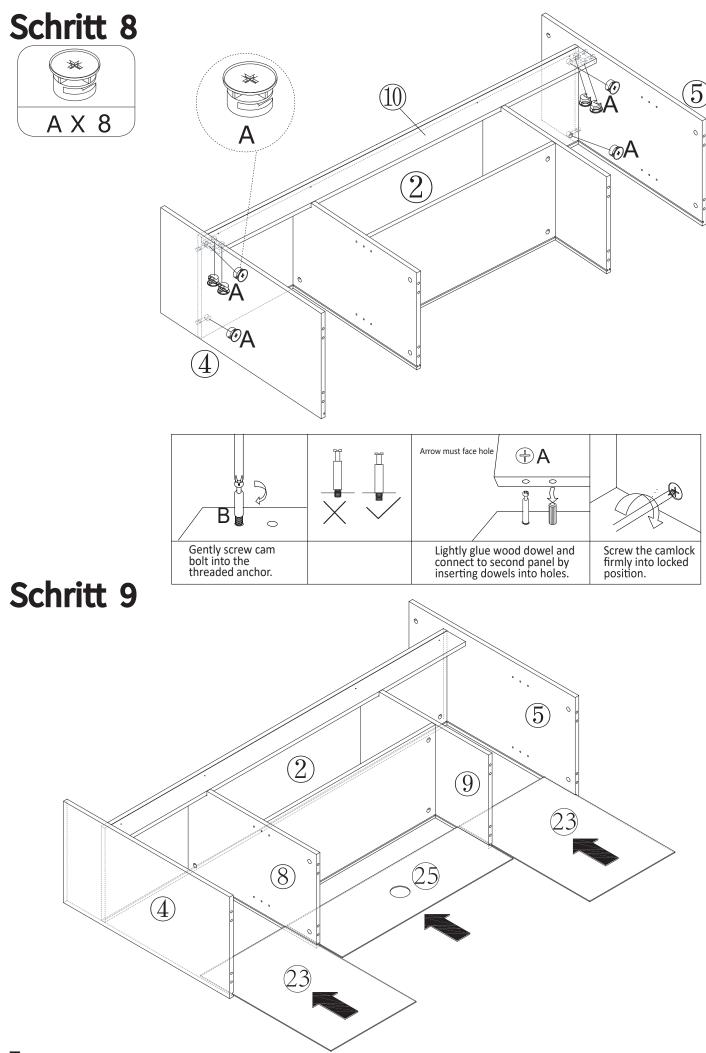

**Deutsch**: Dieses Produkt besteThis product consists of 2 logistics packages. Please check the number of your packages. If one is missing, please contact the logistics department.ht aus 2 Logistikpaketen, bitte überprüfen Sie die Anzahl Ihrer Pakete, falls eines fehlt, wenden Sie sich bitte an die Logistik.

**English:** This product consists of 2 packages. Please check the number of your packages. If one is missing, please contact the logistics department.







# Hardwareliste Größe

















































#### Schritt 22 x2





#### Schritt 23 x2

|       | **    | $\bigcirc$ | M4x8mm |
|-------|-------|------------|--------|
| B X 8 | A X 8 | E X 2      | F X 2  |















#### FINISH