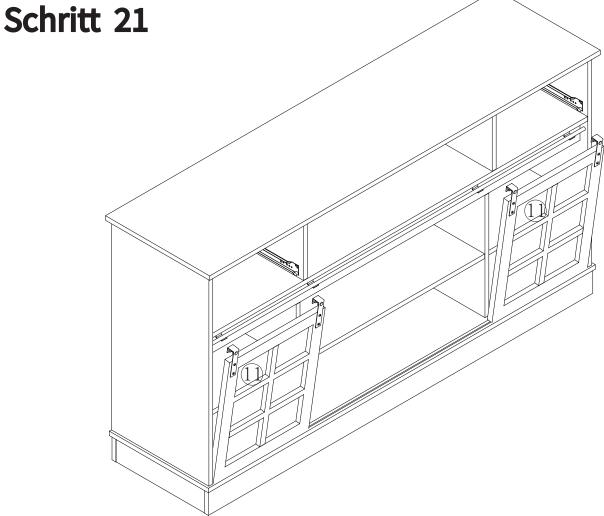

**Deutsch**: Dieses Produkt besteThis product consists of 2 logistics packages. Please check the number of your packages. If one is missing, please contact the logistics department.ht aus 2 Logistikpaketen, bitte überprüfen Sie die Anzahl Ihrer Pakete, falls eines fehlt, wenden Sie sich bitte an die Logistik.

**English:** This product consists of 2 packages. Please check the number of your packages. If one is missing, please contact the logistics department.







# Hardwareliste Größe

















































#### Schritt 22 x2





#### Schritt 23 x2

|       | **    | $\bigcirc$ | M4x8mm |
|-------|-------|------------|--------|
| B X 8 | A X 8 | E X 2      | F X 2  |















#### FINISH