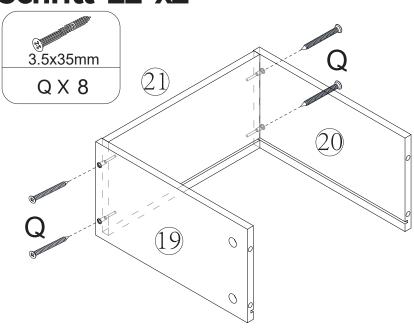

#### Schritt 23 x2

|       | **    | $\bigcirc$ | M4x8mm |
|-------|-------|------------|--------|
| B X 8 | A X 8 | E X 2      | F X 2  |