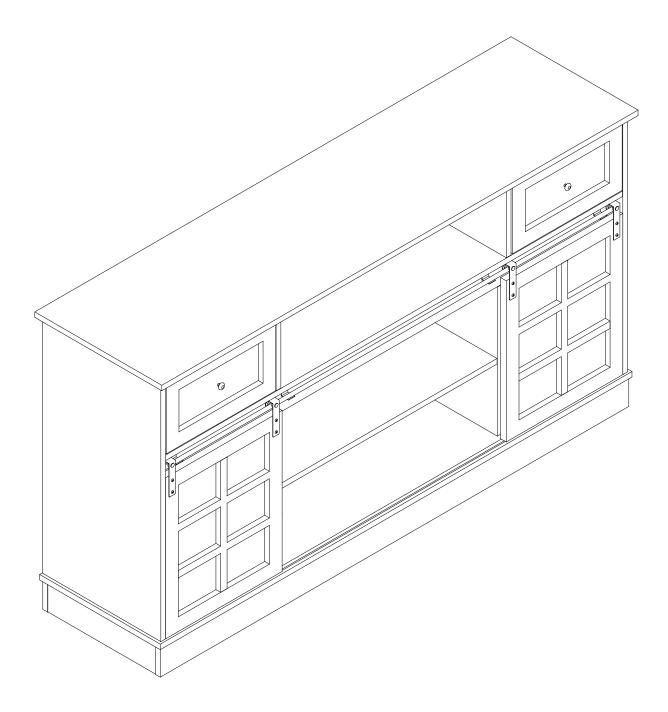

**Deutsch**: Dieses Produkt besteThis product consists of 2 logistics packages. Please check the number of your packages. If one is missing, please contact the logistics department.ht aus 2 Logistikpaketen, bitte überprüfen Sie die Anzahl Ihrer Pakete, falls eines fehlt, wenden Sie sich bitte an die Logistik.

**English:** This product consists of 2 packages. Please check the number of your packages. If one is missing, please contact the logistics department.







# Hardwareliste Größe

















































#### Schritt 22 x2





#### Schritt 23 x2

|       | **    | $\bigcirc$ | M4x8mm |
|-------|-------|------------|--------|
| B X 8 | A X 8 | E X 2      | F X 2  |















#### FINISH