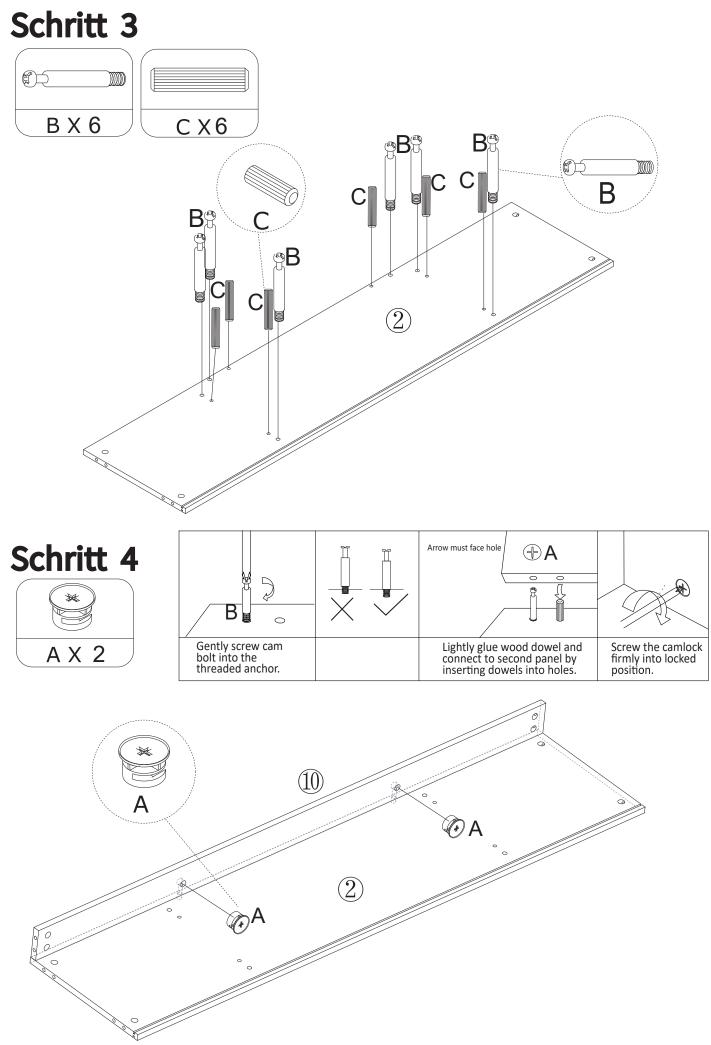

**Deutsch**: Dieses Produkt besteThis product consists of 2 logistics packages. Please check the number of your packages. If one is missing, please contact the logistics department.ht aus 2 Logistikpaketen, bitte überprüfen Sie die Anzahl Ihrer Pakete, falls eines fehlt, wenden Sie sich bitte an die Logistik.

**English:** This product consists of 2 packages. Please check the number of your packages. If one is missing, please contact the logistics department.







# Hardwareliste Größe

















































#### Schritt 22 x2





#### Schritt 23 x2

|       | **    | $\bigcirc$ | M4x8mm |
|-------|-------|------------|--------|
| B X 8 | A X 8 | E X 2      | F X 2  |















#### FINISH