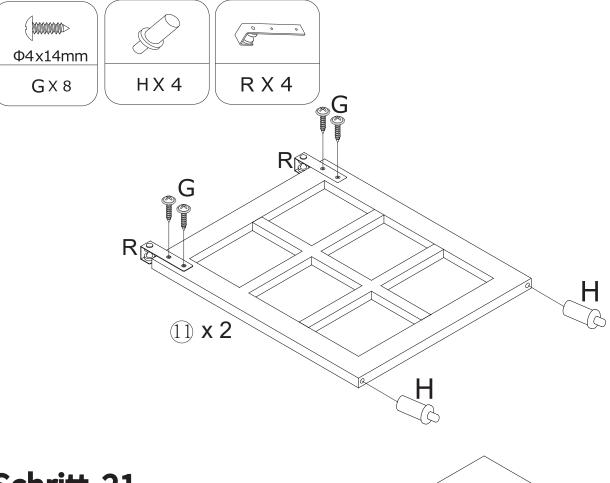

**Deutsch**: Dieses Produkt besteThis product consists of 2 logistics packages. Please check the number of your packages. If one is missing, please contact the logistics department.ht aus 2 Logistikpaketen, bitte überprüfen Sie die Anzahl Ihrer Pakete, falls eines fehlt, wenden Sie sich bitte an die Logistik.

**English:** This product consists of 2 packages. Please check the number of your packages. If one is missing, please contact the logistics department.







# Hardwareliste Größe

















































#### Schritt 22 x2





#### Schritt 23 x2

|       | **    | $\bigcirc$ | M4x8mm |
|-------|-------|------------|--------|
| B X 8 | A X 8 | E X 2      | F X 2  |















#### FINISH