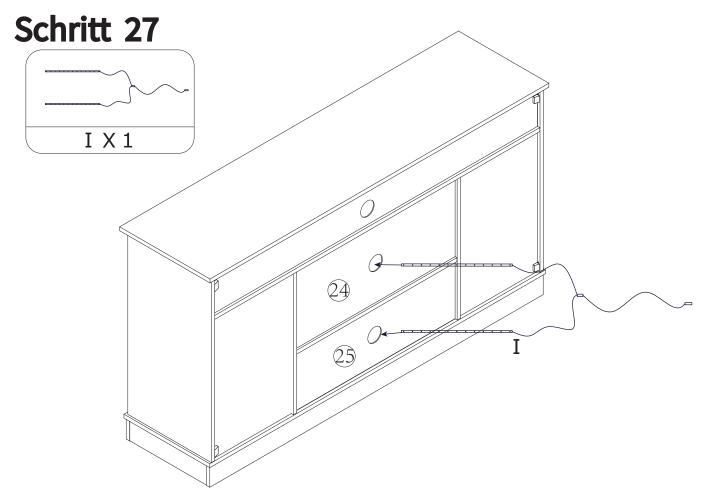

**Deutsch**: Dieses Produkt besteThis product consists of 2 logistics packages. Please check the number of your packages. If one is missing, please contact the logistics department.ht aus 2 Logistikpaketen, bitte überprüfen Sie die Anzahl Ihrer Pakete, falls eines fehlt, wenden Sie sich bitte an die Logistik.

**English:** This product consists of 2 packages. Please check the number of your packages. If one is missing, please contact the logistics department.







# Hardwareliste Größe

















































#### Schritt 22 x2





#### Schritt 23 x2

|       | **    | $\bigcirc$ | M4x8mm |
|-------|-------|------------|--------|
| B X 8 | A X 8 | E X 2      | F X 2  |















#### FINISH