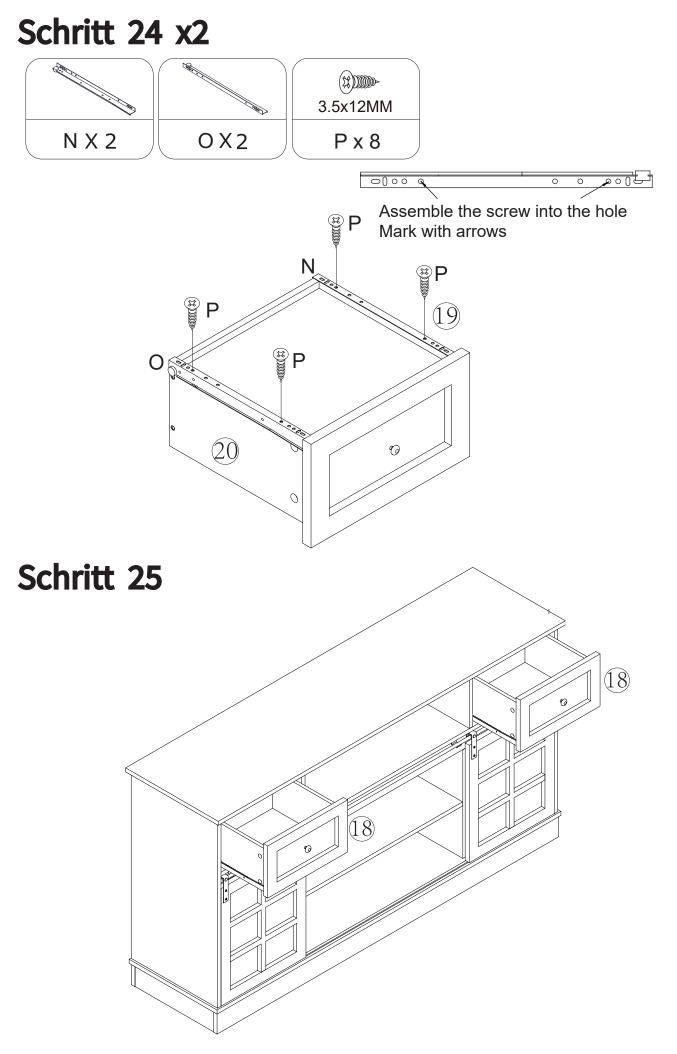

**Deutsch**: Dieses Produkt besteThis product consists of 2 logistics packages. Please check the number of your packages. If one is missing, please contact the logistics department.ht aus 2 Logistikpaketen, bitte überprüfen Sie die Anzahl Ihrer Pakete, falls eines fehlt, wenden Sie sich bitte an die Logistik.

**English:** This product consists of 2 packages. Please check the number of your packages. If one is missing, please contact the logistics department.







# Hardwareliste Größe

















































#### Schritt 22 x2





#### Schritt 23 x2

|       | **    | $\bigcirc$ | M4x8mm |
|-------|-------|------------|--------|
| B X 8 | A X 8 | E X 2      | F X 2  |















#### FINISH