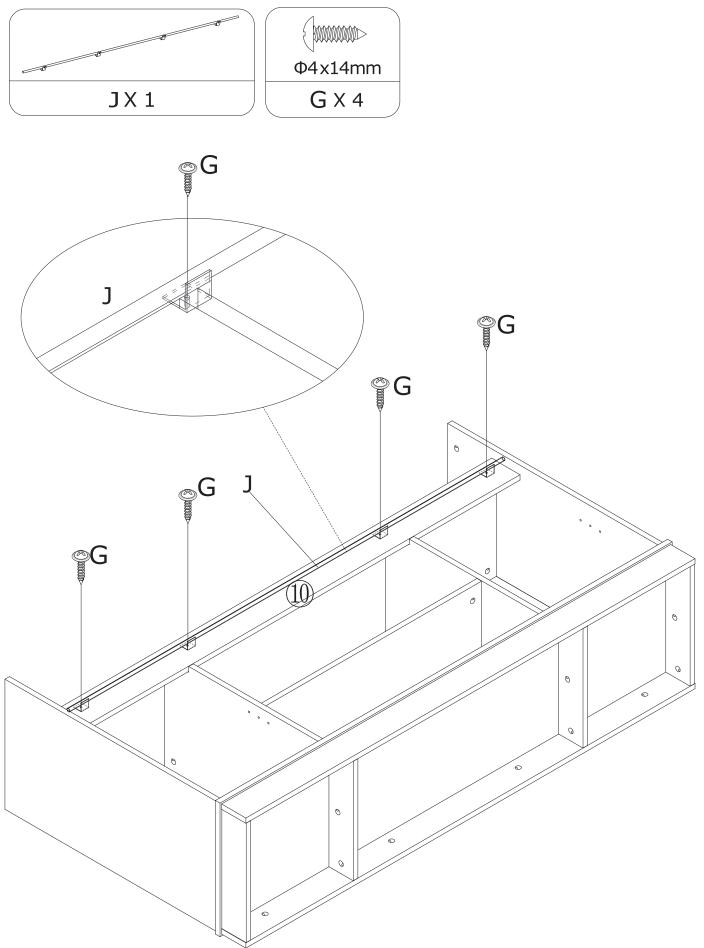

**Deutsch**: Dieses Produkt besteThis product consists of 2 logistics packages. Please check the number of your packages. If one is missing, please contact the logistics department.ht aus 2 Logistikpaketen, bitte überprüfen Sie die Anzahl Ihrer Pakete, falls eines fehlt, wenden Sie sich bitte an die Logistik.

**English:** This product consists of 2 packages. Please check the number of your packages. If one is missing, please contact the logistics department.







# Hardwareliste Größe

















































#### Schritt 22 x2





#### Schritt 23 x2

|       | **    | $\bigcirc$ | M4x8mm |
|-------|-------|------------|--------|
| B X 8 | A X 8 | E X 2      | F X 2  |















#### FINISH