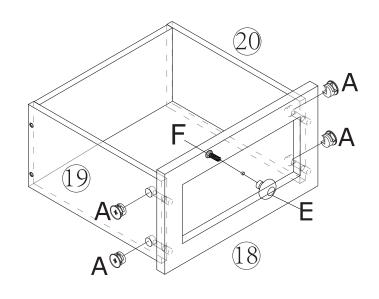

#### Schritt 23 x2

|       | **    | $\bigcirc$ | M4x8mm |
|-------|-------|------------|--------|
| B X 8 | A X 8 | E X 2      | F X 2  |