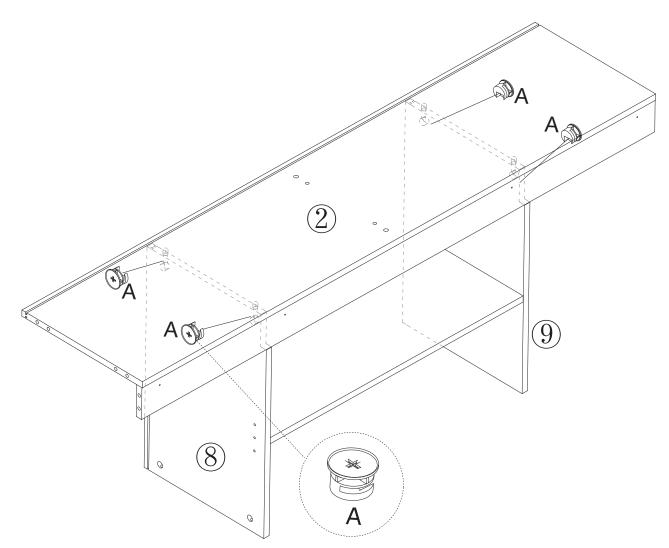

**Deutsch**: Dieses Produkt besteThis product consists of 2 logistics packages. Please check the number of your packages. If one is missing, please contact the logistics department.ht aus 2 Logistikpaketen, bitte überprüfen Sie die Anzahl Ihrer Pakete, falls eines fehlt, wenden Sie sich bitte an die Logistik.

**English:** This product consists of 2 packages. Please check the number of your packages. If one is missing, please contact the logistics department.







# Hardwareliste Größe

















































#### Schritt 22 x2





#### Schritt 23 x2

|       | **    | $\bigcirc$ | M4x8mm |
|-------|-------|------------|--------|
| B X 8 | A X 8 | E X 2      | F X 2  |















#### FINISH