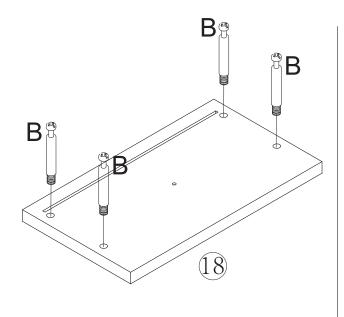

#### Schritt 23 x2

|       | **    | $\bigcirc$ | M4x8mm |
|-------|-------|------------|--------|
| B X 8 | A X 8 | E X 2      | F X 2  |