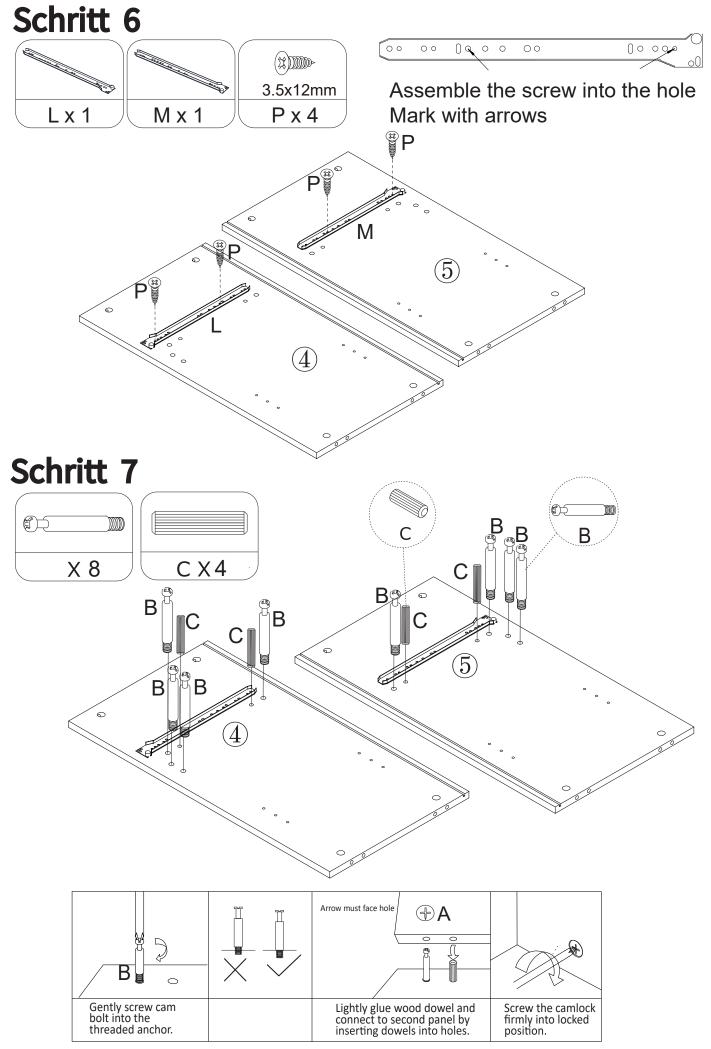

**Deutsch**: Dieses Produkt besteThis product consists of 2 logistics packages. Please check the number of your packages. If one is missing, please contact the logistics department.ht aus 2 Logistikpaketen, bitte überprüfen Sie die Anzahl Ihrer Pakete, falls eines fehlt, wenden Sie sich bitte an die Logistik.

**English:** This product consists of 2 packages. Please check the number of your packages. If one is missing, please contact the logistics department.







# Hardwareliste Größe

















































#### Schritt 22 x2





#### Schritt 23 x2

|       | **    | $\bigcirc$ | M4x8mm |
|-------|-------|------------|--------|
| B X 8 | A X 8 | E X 2      | F X 2  |















#### FINISH