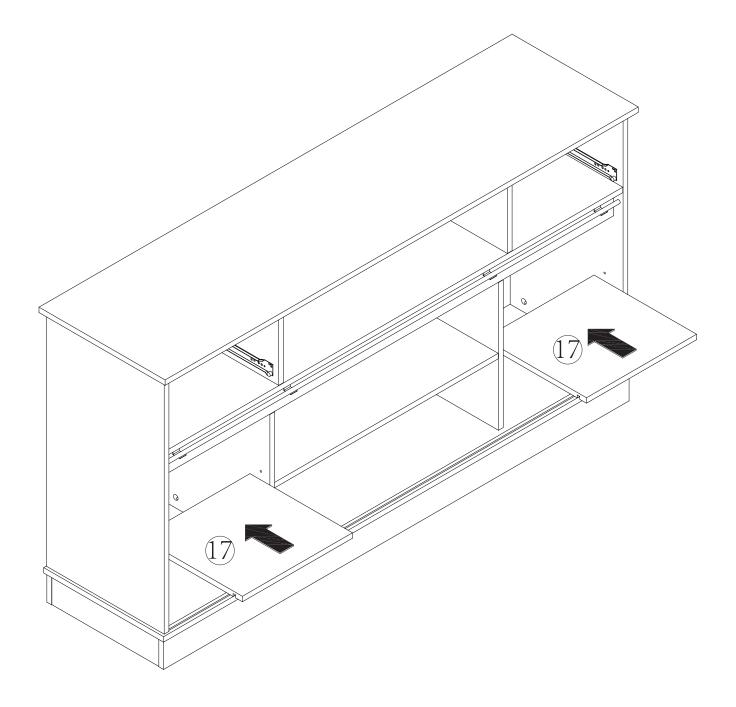

**Deutsch**: Dieses Produkt besteThis product consists of 2 logistics packages. Please check the number of your packages. If one is missing, please contact the logistics department.ht aus 2 Logistikpaketen, bitte überprüfen Sie die Anzahl Ihrer Pakete, falls eines fehlt, wenden Sie sich bitte an die Logistik.

**English:** This product consists of 2 packages. Please check the number of your packages. If one is missing, please contact the logistics department.







# Hardwareliste Größe

















































#### Schritt 22 x2





#### Schritt 23 x2

|       | **    | $\bigcirc$ | M4x8mm |
|-------|-------|------------|--------|
| B X 8 | A X 8 | E X 2      | F X 2  |















#### FINISH