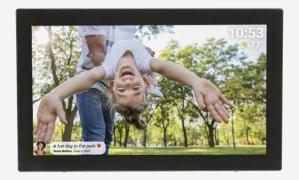

## **Denver PFF-2160**

- Smart 21.5" Wi-Fi photoframe with FULL HD IPS touchscreen & 32 GB flash storage (eMMC)
- Pre-installed FRAMEO software
- Download app to your smartphone and then push photos & videos through to the FRAMEO photoframe
- Dual band Wi-Fi (2.4Ghz & 5GHz)
- FRAMEO is a new kind of social media based on photos have hundreds of friends pushing pictures & videos directly to the photoframe
- Add text to the pictures
- Photoframe owner has control over display, friends can be added and deleted directly from the touchscreen
- Set time for rotation of pictures between 10 sec. and 30 mins.
- Timer function to make the FRAMEO photoframe turn off automatically at night
- Wallmountable using VESA100 wallmount (not included)

## Size, Storage & Resolution

- 21,5" FULL HD IPS touchscreen (G+G)
- 32GB flash storage
- 1920x1080 pixel resolution with contrast 1000:1

More pictures and graphic materials on Frameo partner page

• 4

Highlights
21,5", FULL HD IPS touchscreen, Wi-Fi, MicroSD, social photomedia