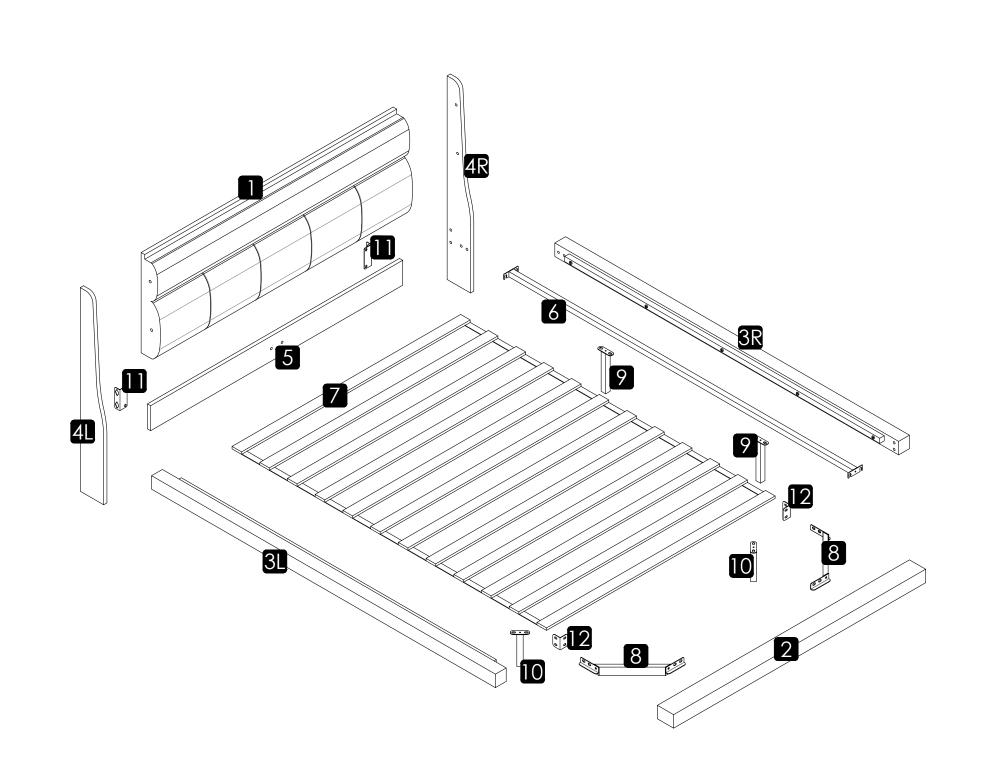

ude important information which could ensure correct assembly. We have been working on providing high quality products for you. However, in the rare instance that your product is defective, missing parts or there are some issues, please don't hesitate to contact our customer service to submit parts requirements, assembly suggestion, or warranty claims, and we will give the best solution as soon as possible. If necessary, we need you to provide some more clear pictures of the issue.

2. Insert the screws in holes and tighten the screws, but not too tight, 70%~80% is ok, finally tighten all the screws. If some issues happened that some screws can not target to the hole or some parts are difficult to install, please adjust the tightness of the screws.

3. 2 people are recommended to finish.



#### Part List -WF321718/WF321738



## Part List -WF321720/WF321739



### Hardware List-WF321720/WF321739











## Step 8