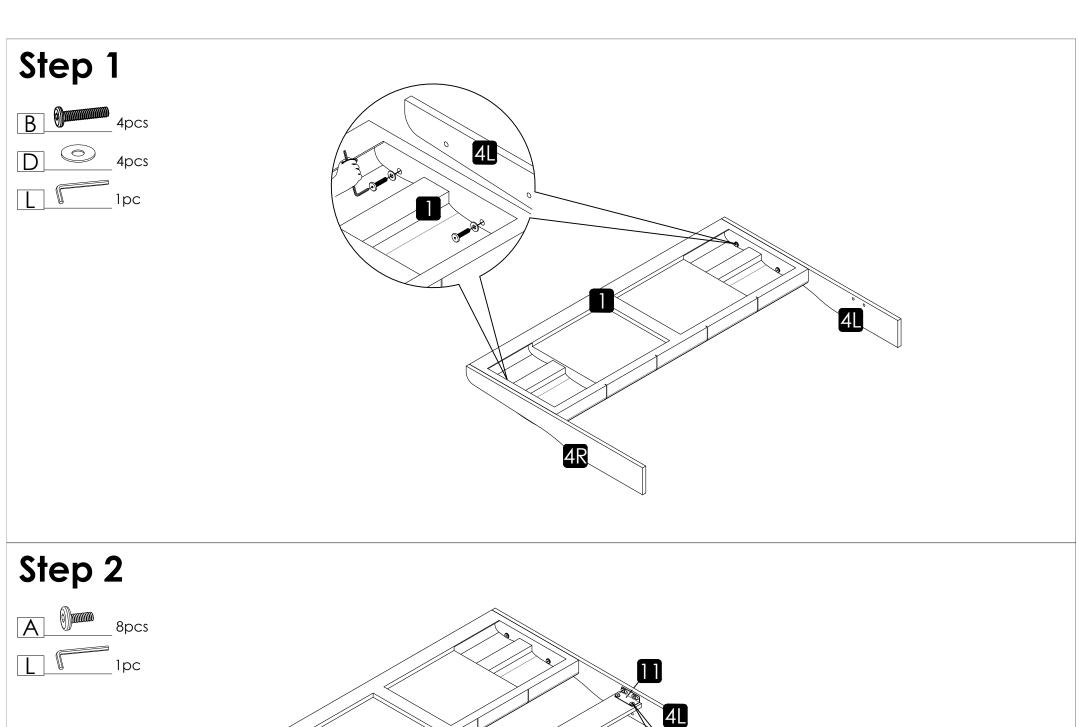

2. Insert the screws in holes and tighten the screws, but not too tight, 70%~80% is ok, finally tighten all the screws. If some issues happened that some screws can not target to the hole or some parts are difficult to install, please adjust the tightness of the screws.

3. 2 people are recommended to finish.