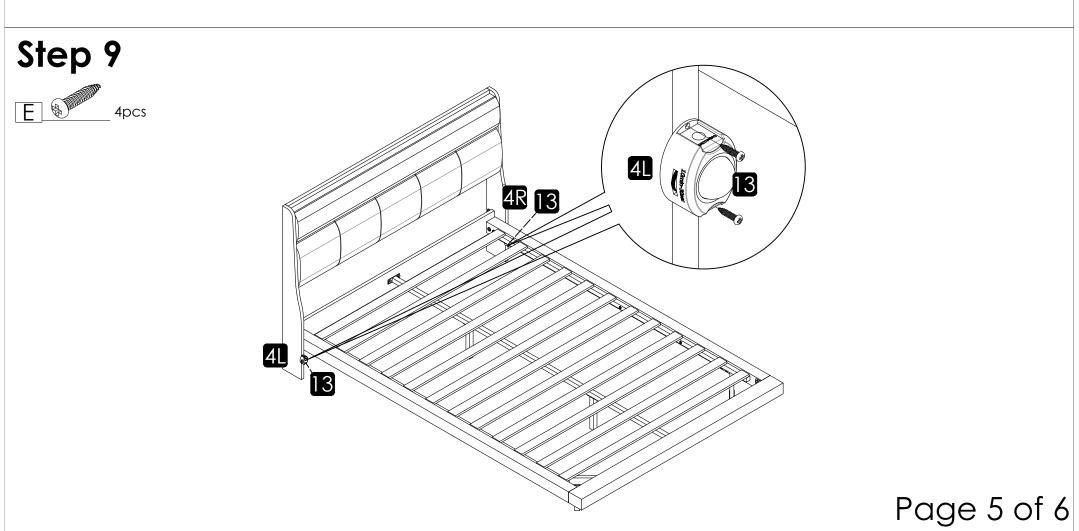

2. Insert the screws in holes and tighten the screws, but not too tight, 70%~80% is ok, finally tighten all the screws. If some issues happened that some screws can not target to the hole or some parts are difficult to install, please adjust the tightness of the screws.