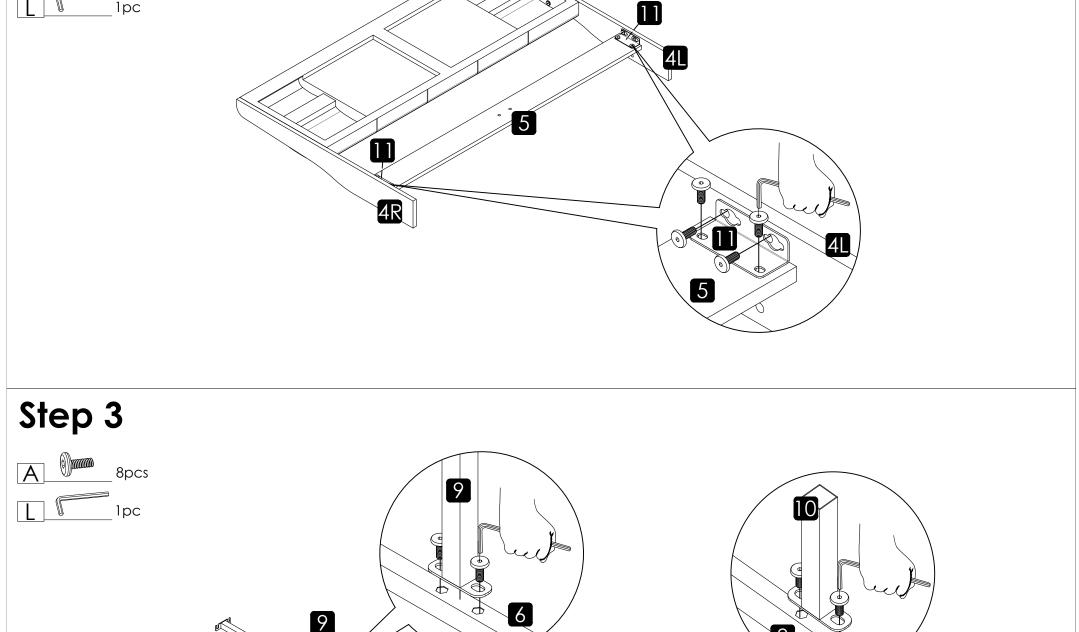

2. Insert the screws in holes and tighten the screws, but not too tight, 70%~80% is ok, finally tighten all the screws. If some issues happened that some screws can not target to the hole or some parts are difficult to install, please adjust the tightness of the screws.

3. 2 people are recommended to finish.