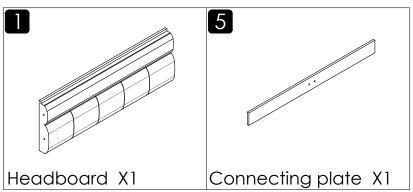

ensure correct assembly. We have been working on providing high quality products for you. However, in the rare instance that your product is defective, missing parts or there are some issues, please don't hesitate to contact our customer service to submit parts requirements, assembly suggestion, or warranty claims, and we will give the best solution as soon as possible. If necessary, we need you to provide some more clear pictures of the issue.

2. Insert the screws in holes and tighten the screws, but not too tight, 70%~80% is ok, finally tighten all the screws. If some issues happened that some screws can not target to the hole or some parts are difficult to install, please adjust the tightness of the screws.

3. 2 people are recommended to finish.



#### Part List -WF321718/WF321738



## Part List -WF321720/WF321739



### Hardware List-WF321720/WF321739











## Step 8