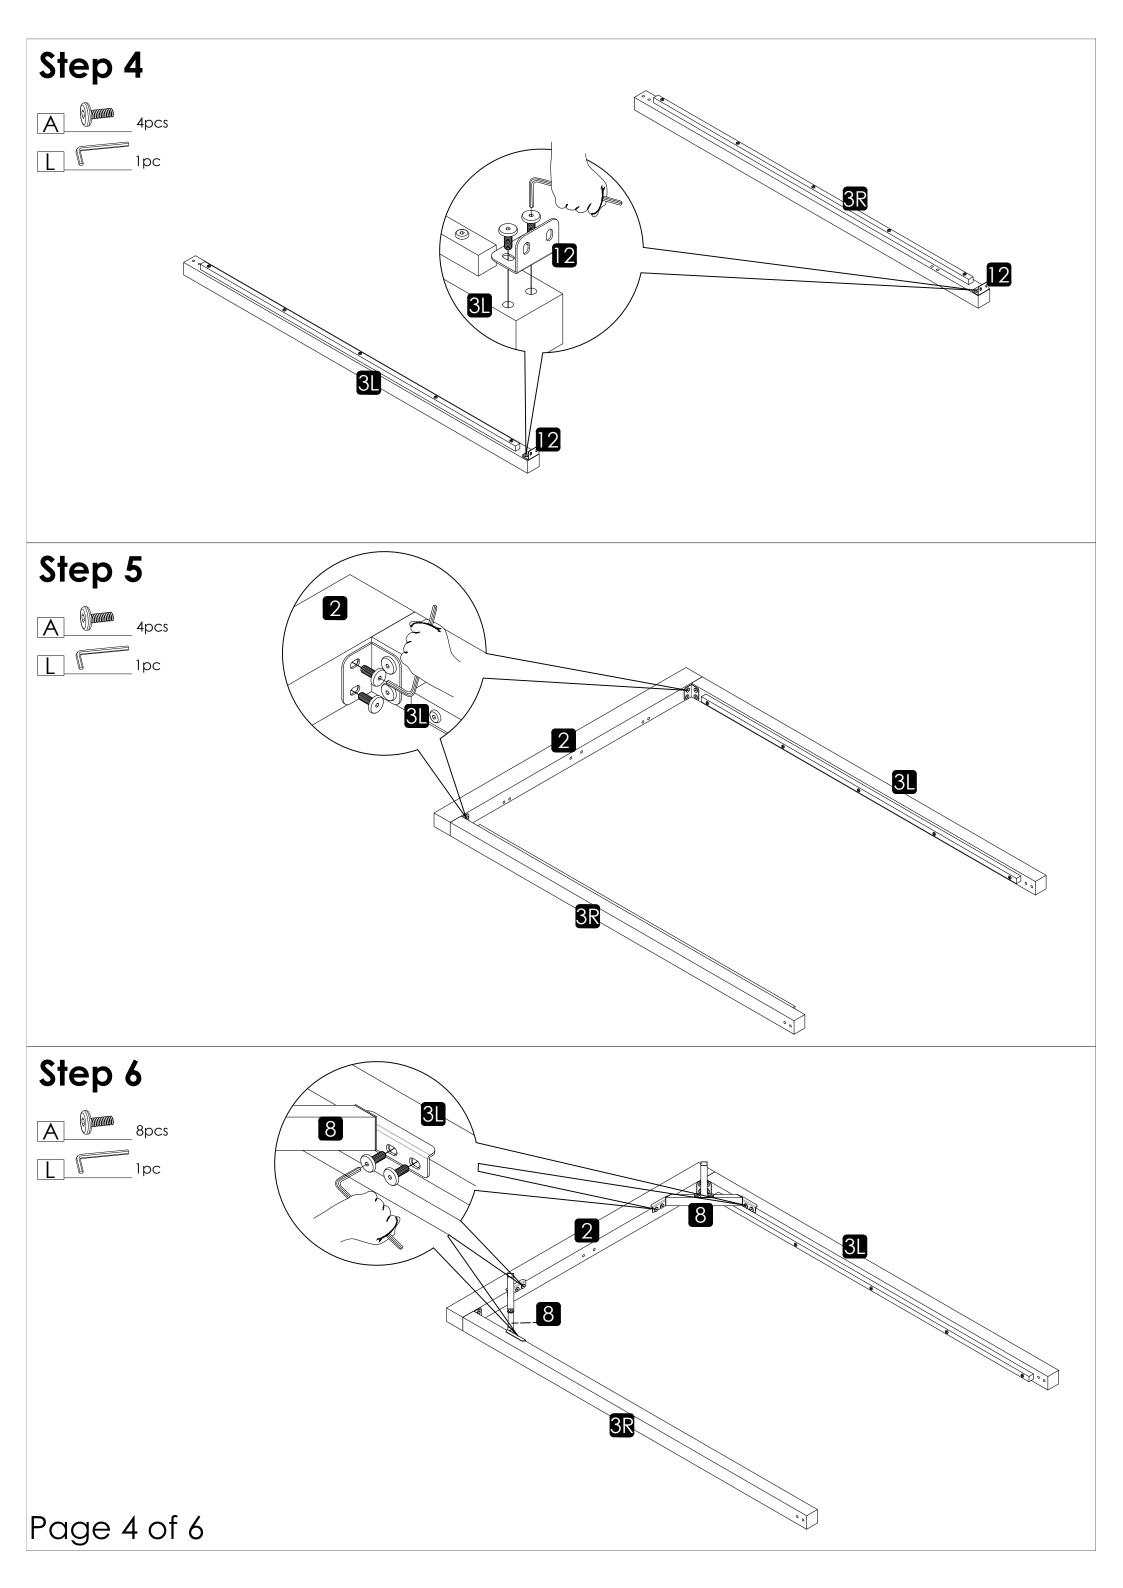

2. Insert the screws in holes and tighten the screws, but not too tight, 70%~80% is ok, finally tighten all the screws. If some issues happened that some screws can not target to the hole or some parts are difficult to install, please adjust the tightness of the screws.

3. 2 people are recommended to finish.