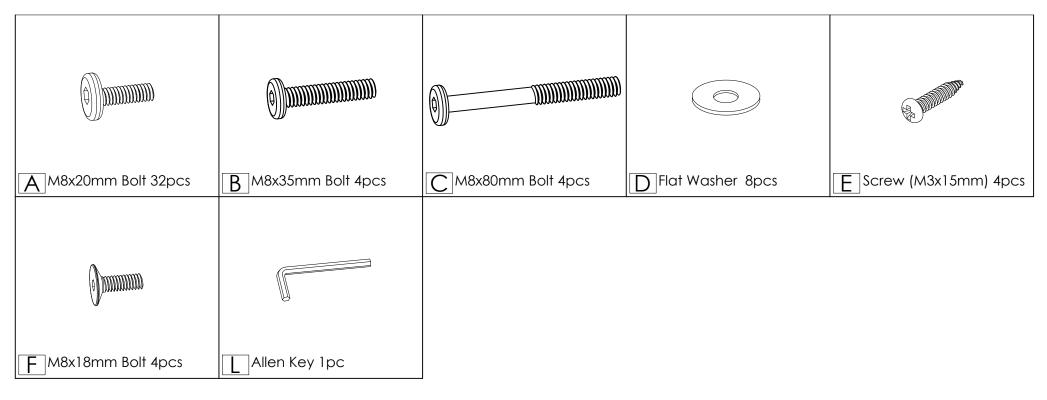

roducts for you. However, in the rare instance that your product is defective, missing parts or there are some issues, please don't hesitate to contact our customer service to submit parts requirements, assembly suggestion, or warranty claims, and we will give the best solution as soon as possible. If necessary, we need you to provide some more clear pictures of the issue.

2. Insert the screws in holes and tighten the screws, but not too tight, 70%~80% is ok, finally tighten all the screws. If some issues happened that some screws can not target to the hole or some parts are difficult to install, please adjust the tightness of the screws.

3. 2 people are recommended to finish.



#### Part List -WF321718/WF321738



## Part List -WF321720/WF321739



### Hardware List-WF321720/WF321739











## Step 8