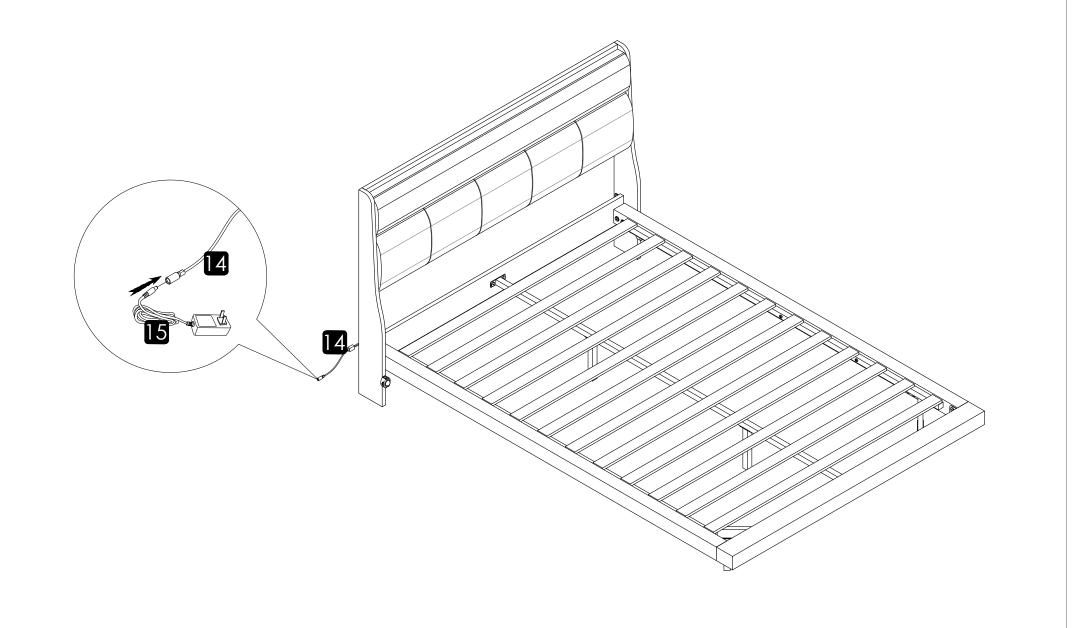

2. Insert the screws in holes and tighten the screws, but not too tight, 70%~80% is ok, finally tighten all the screws. If some issues happened that some screws can not target to the hole or some parts are difficult to install, please adjust the tightness of the screws.