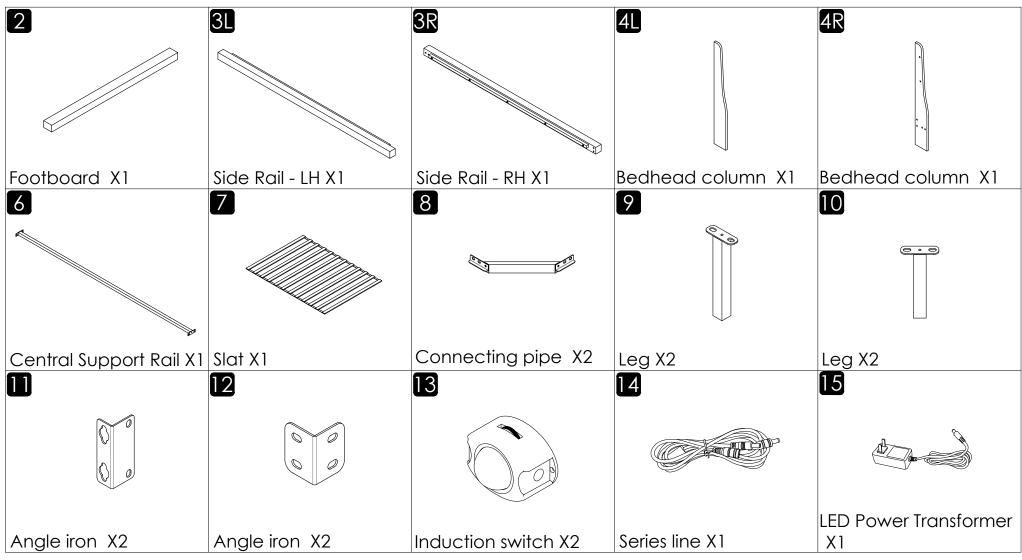

een working on providing high quality products for you. However, in the rare instance that your product is defective, missing parts or there are some issues, please don't hesitate to contact our customer service to submit parts requirements, assembly suggestion, or warranty claims, and we will give the best solution as soon as possible. If necessary, we need you to provide some more clear pictures of the issue.

2. Insert the screws in holes and tighten the screws, but not too tight, 70%~80% is ok, finally tighten all the screws. If some issues happened that some screws can not target to the hole or some parts are difficult to install, please adjust the tightness of the screws.

3. 2 people are recommended to finish.



#### Part List -WF321718/WF321738



## Part List -WF321720/WF321739



### Hardware List-WF321720/WF321739











## Step 8