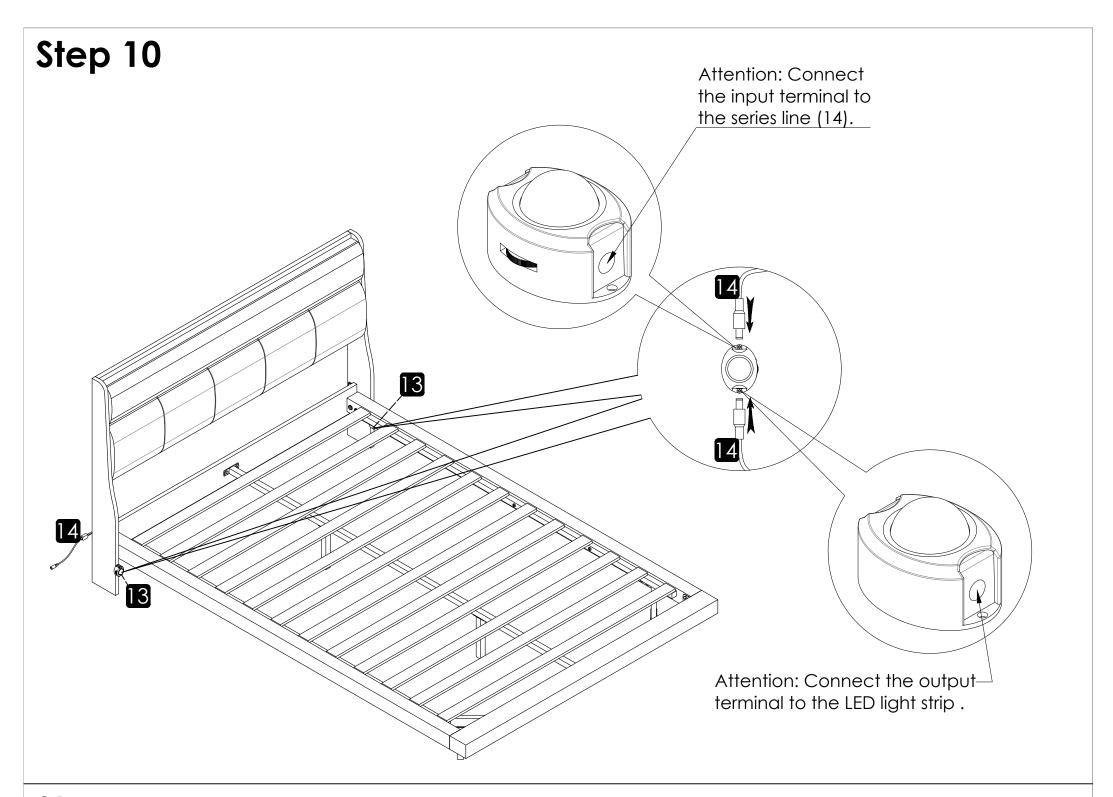

2. Insert the screws in holes and tighten the screws, but not too tight, 70%~80% is ok, finally tighten all the screws. If some issues happened that some screws can not target to the hole or some parts are difficult to install, please adjust the tightness of the screws.