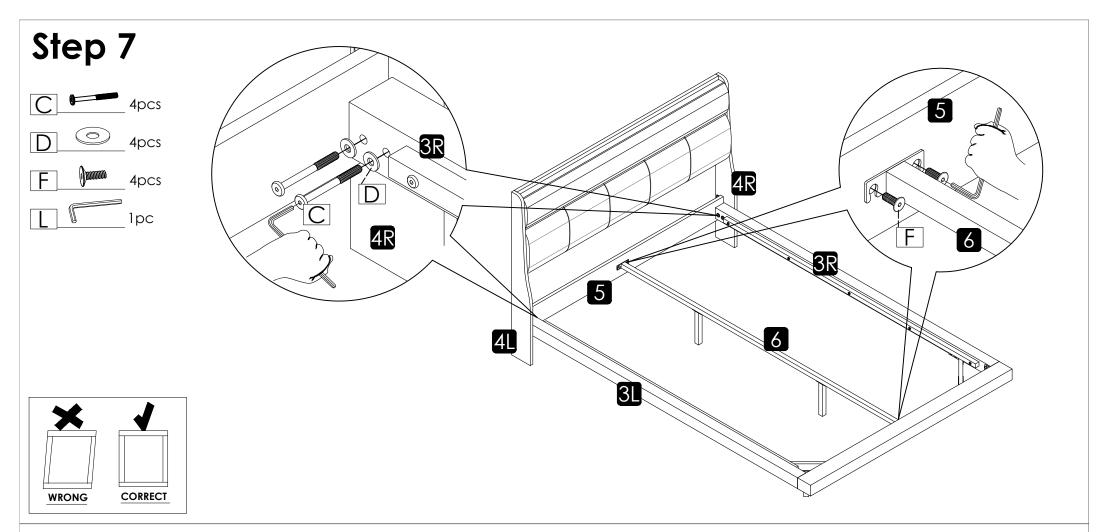

2. Insert the screws in holes and tighten the screws, but not too tight, 70%~80% is ok, finally tighten all the screws. If some issues happened that some screws can not target to the hole or some parts are difficult to install, please adjust the tightness of the screws.

3. 2 people are recommended to finish.