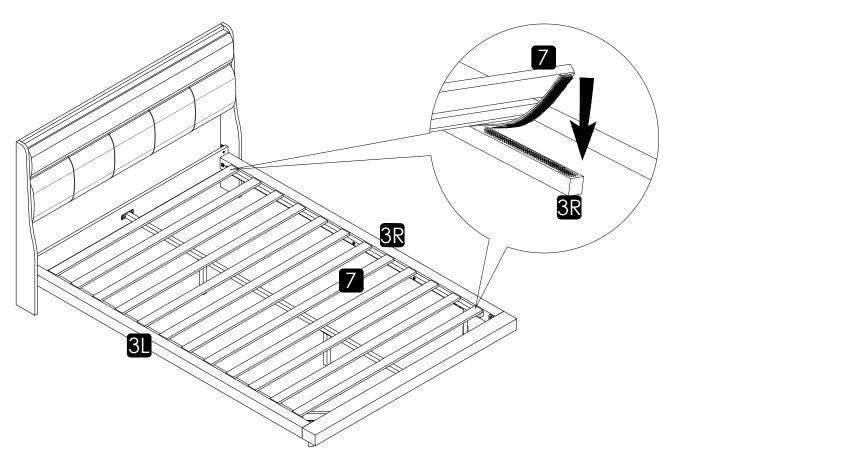

ver, in the rare instance that your product is defective, missing parts or there are some issues, please don't hesitate to contact our customer service to submit parts requirements, assembly suggestion, or warranty claims, and we will give the best solution as soon as possible. If necessary, we need you to provide some more clear pictures of the issue.

2. Insert the screws in holes and tighten the screws, but not too tight, 70%~80% is ok, finally tighten all the screws. If some issues happened that some screws can not target to the hole or some parts are difficult to install, please adjust the tightness of the screws.

3. 2 people are recommended to finish.



#### Part List -WF321718/WF321738



## Part List -WF321720/WF321739



### Hardware List-WF321720/WF321739











## Step 8