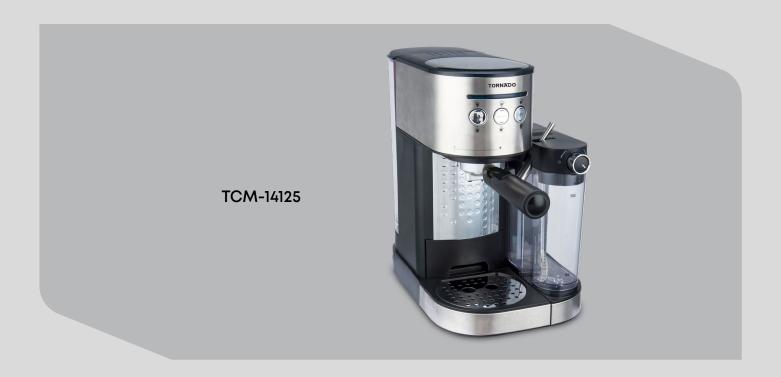

## **Portafilter Espresso Coffee Machine**

Turn your kitchen into a café with the Tornado TCM-14125. This automatic espresso machine in timeless black and stainless steel offers coffee specialties at the touch of a button. With 15 bar pressure and large tanks for water (1.2 L) and milk (0.7 L), you can create espresso, cappuccino and latte macchiato like a pro. Perfect for relaxed moments.