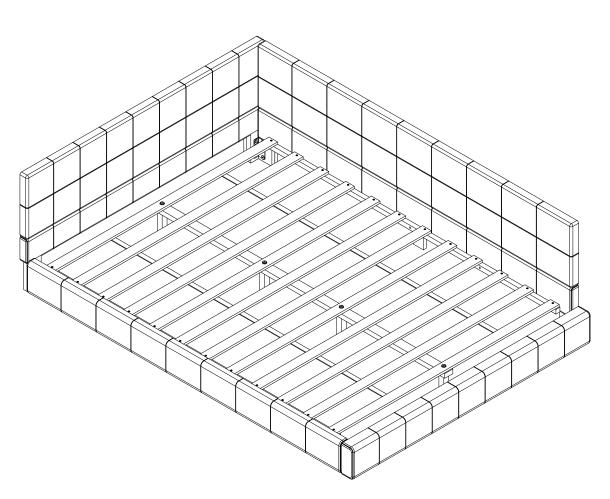

# ASSEMBLY INSTRUCTION

#### WF310079/WF310080



#### **TIPS**

- 1. Please read the instructions fully before assembly. These instructions include important information which could ensure correct assembly. We have been working on providing high quality products for you. However, in the rare instance that your product is defective, missing parts or there are some issues, please don't hesitate to contact our customer service to submit parts requirements, assembly suggestion, or warranty claims, and we will give the best solution as soon as possible. If necessary, we need you to provide some more clear pictures of the issue.
- 2. Insert the screws in holes and tighten the screws, but not too tight, 70%~80% is ok, finally tighten all the screws. If some issues happened that some screws can not target to the hole or some parts are difficul