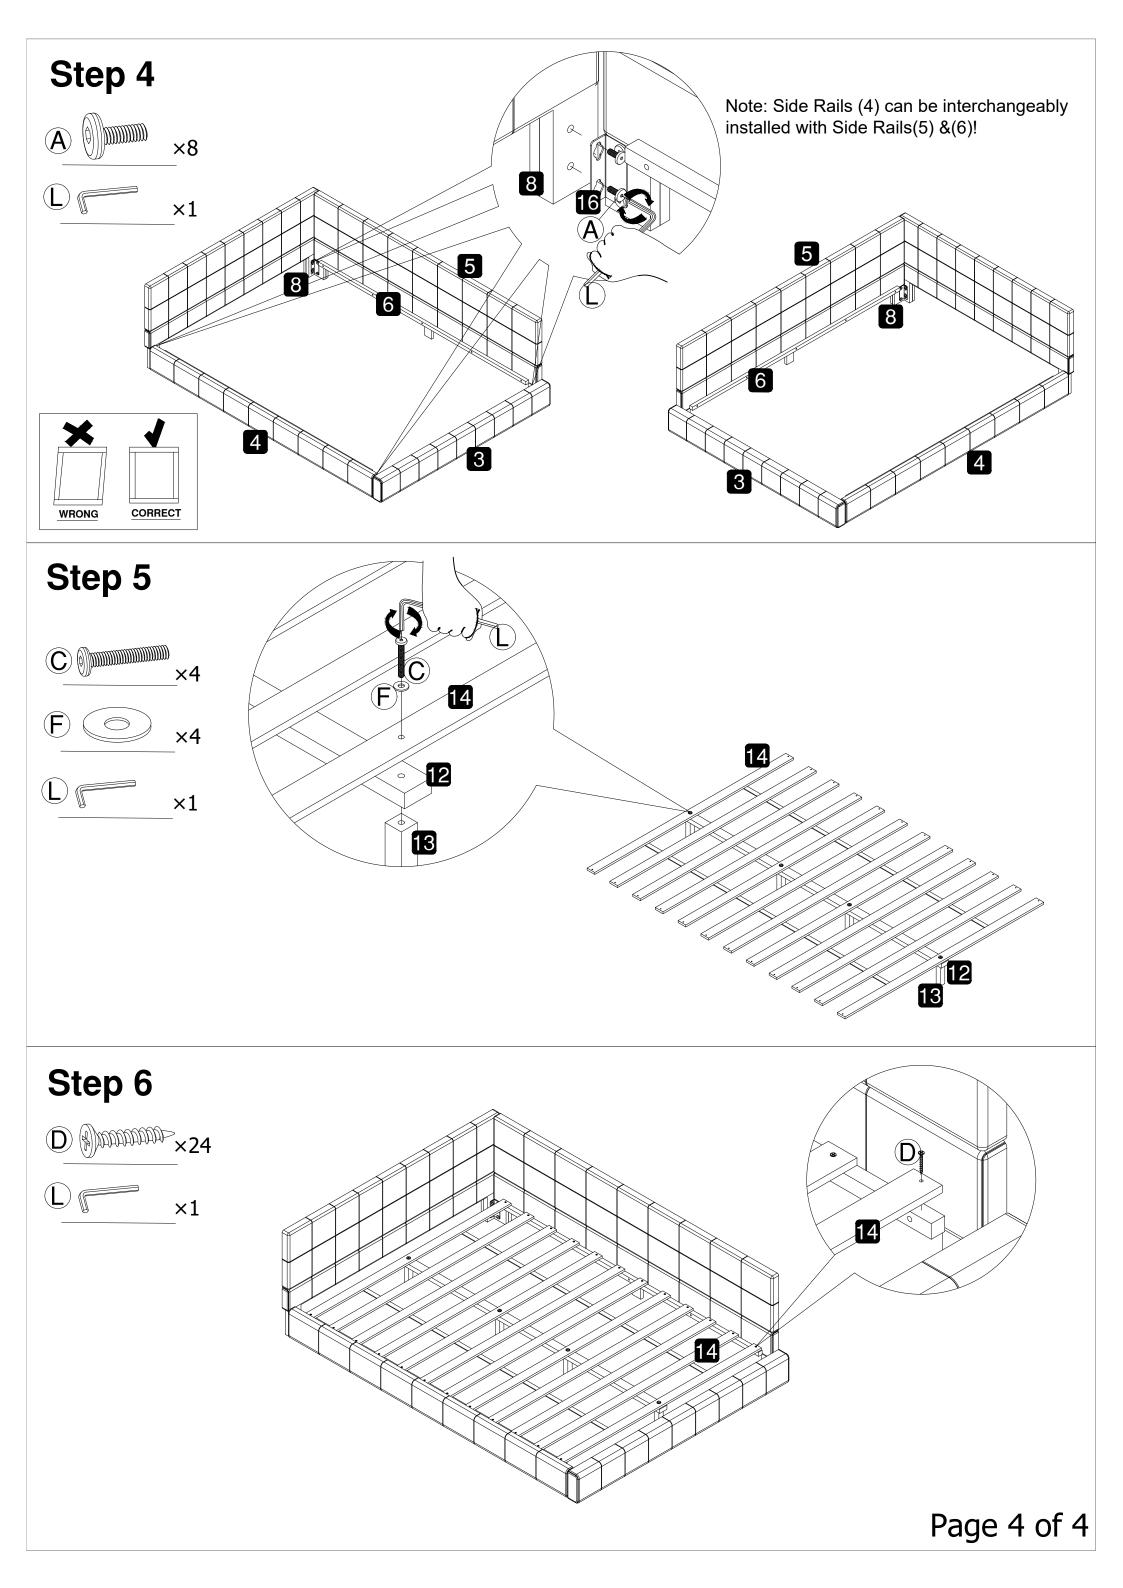

#### **TIPS**

- 1. Please read the instructions fully before assembly. These instructions include important information which could ensure correct assembly. We have been working on providing high quality products for you. However, in the rare instance that your product is defective, missing parts or there are some issues, please don't hesitate to contact our customer service to submit parts requirements, assembly suggestion, or warranty claims, and we will give the best solution as soon as possible. If necessary, we need you to provide some more clear pictures of the issue.
- 2. Insert the screws in holes and tighten the screws, but not too tight, 70%~80% is ok, finally tighten all the screws. If some issues happened that some screws can not target to the hole or some parts are difficult to install, please adjust the tightness of the screws.
- 3. 2 people are recommended to finish.