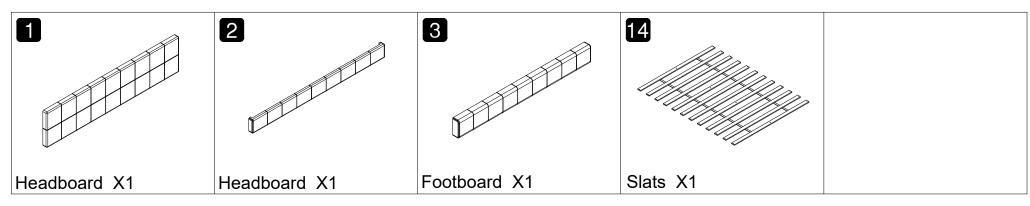

ich could ensure correct assembly. We have been working on providing high quality products for you. However, in the rare instance that your product is defective, missing parts or there are some issues, please don't hesitate to contact our customer service to submit parts requirements, assembly suggestion, or warranty claims, and we will give the best solution as soon as possible. If necessary, we need you to provide some more clear pictures of the issue.
- 2. Insert the screws in holes and tighten the screws, but not too tight, 70%~80% is ok, finally tighten all the screws. If some issues happened that some screws can not target to the hole or some parts are difficult to install, please adjust the tightness of the screws.
- 3. 2 people are recommended to finish.



### Part List WF310079



## **Hardware List WF3100**80



#### Part List WF310080