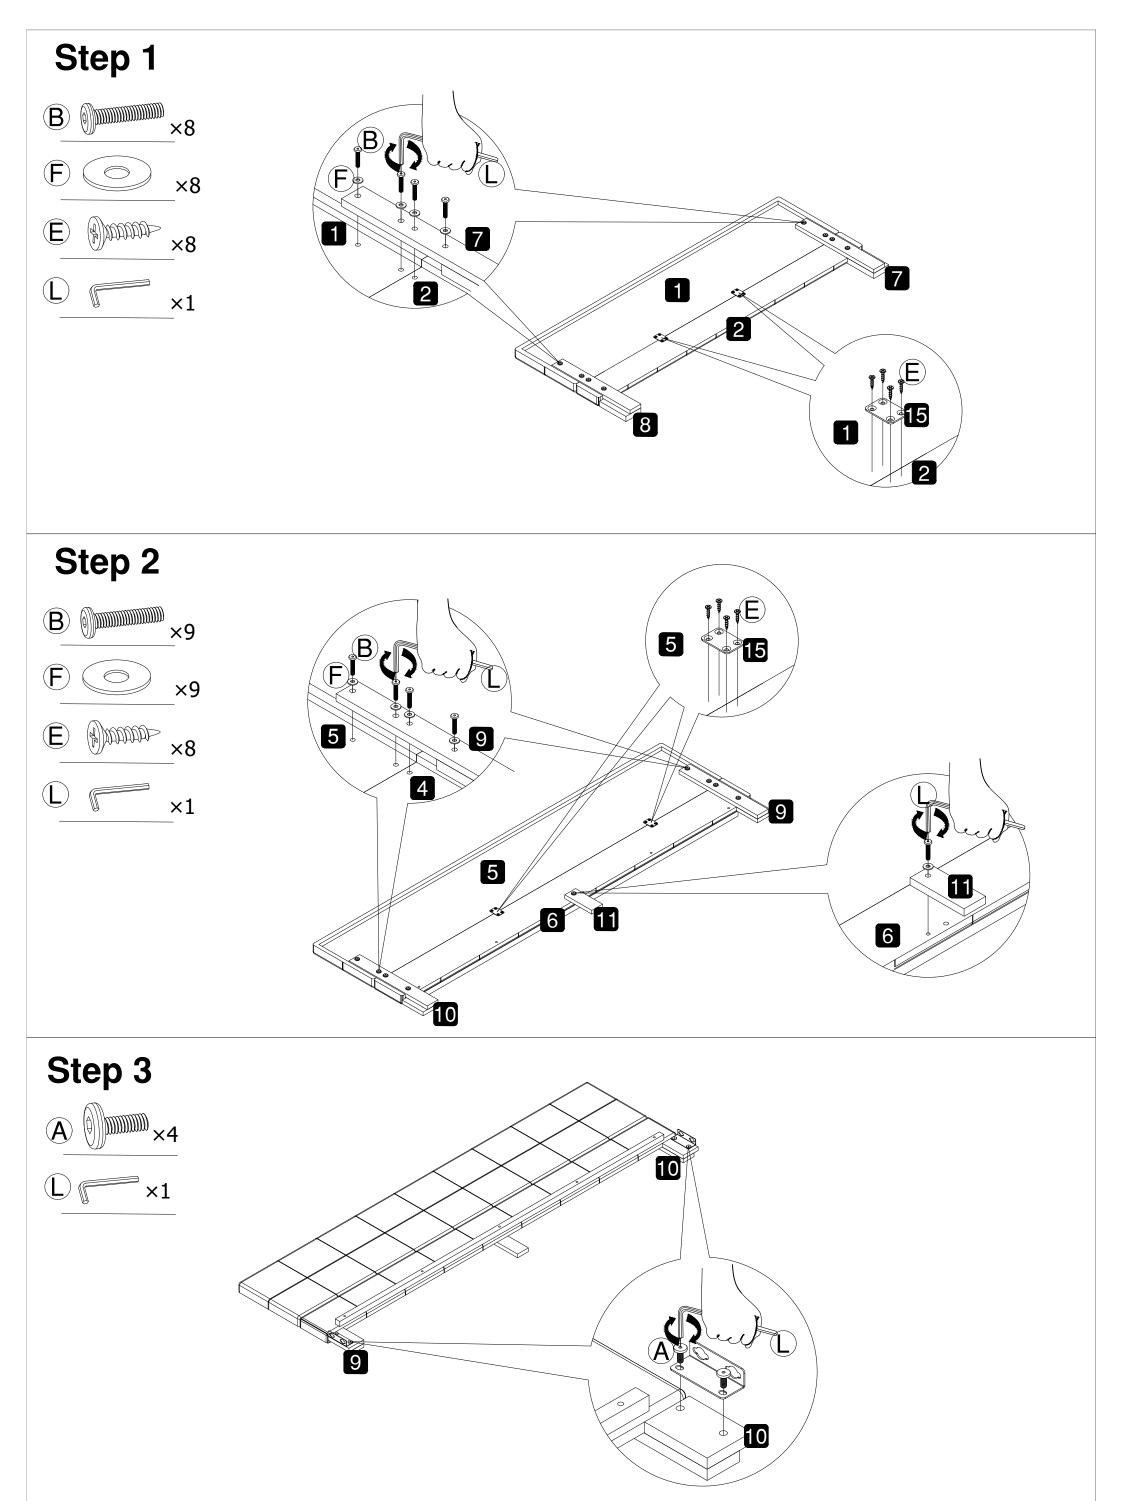

#### **TIPS**

- 1. Please read the instructions fully before assembly. These instructions include important information which could ensure correct assembly. We have been working on providing high quality products for you. However, in the rare instance that your product is defective, missing parts or there are some issues, please don't hesitate to contact our customer service to submit parts requirements, assembly suggestion, or warranty claims, and we will give the best solution as soon as possible. If necessary, we need you to provide some more clear pictures of the issue.
- 2. Insert the screws in holes and tighten the screws, but not too tight, 70%~80% is ok, finally tighten all the screws. If some issues happened that some screws can not target to the hole or some parts are difficult to install, please adjust the tightness of the screws.
- 3. 2 people are recommended to finish.