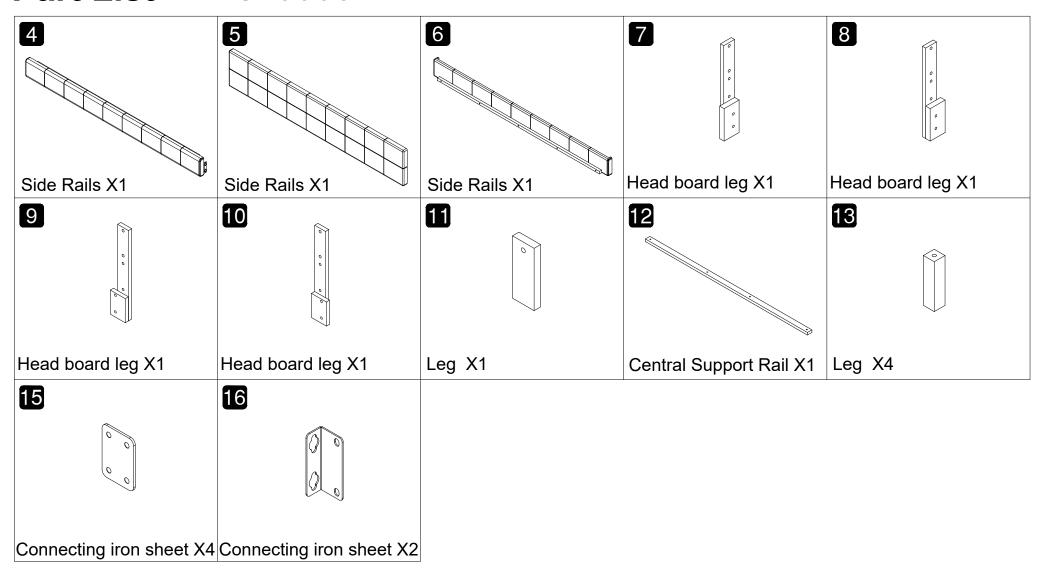

roviding high quality products for you. However, in the rare instance that your product is defective, missing parts or there are some issues, please don't hesitate to contact our customer service to submit parts requirements, assembly suggestion, or warranty claims, and we will give the best solution as soon as possible. If necessary, we need you to provide some more clear pictures of the issue.
- 2. Insert the screws in holes and tighten the screws, but not too tight, 70%~80% is ok, finally tighten all the screws. If some issues happened that some screws can not target to the hole or some parts are difficult to install, please adjust the tightness of the screws.
- 3. 2 people are recommended to finish.



### Part List WF310079



## **Hardware List WF3100**80



#### Part List WF310080