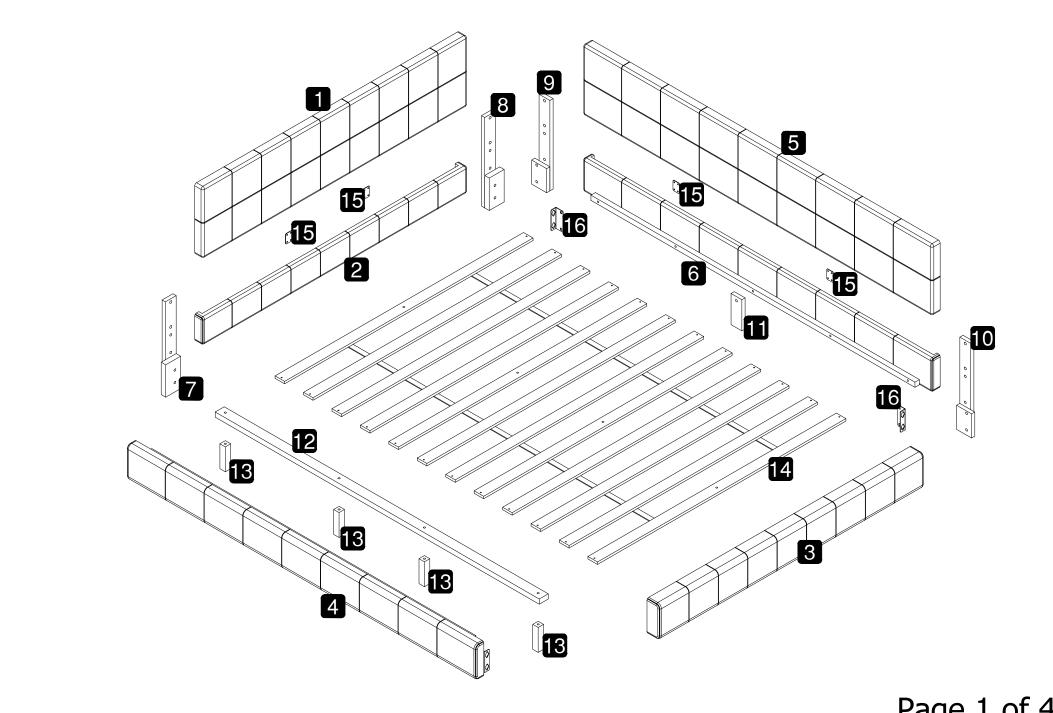

e important information which could ensure correct assembly. We have been working on providing high quality products for you. However, in the rare instance that your product is defective, missing parts or there are some issues, please don't hesitate to contact our customer service to submit parts requirements, assembly suggestion, or warranty claims, and we will give the best solution as soon as possible. If necessary, we need you to provide some more clear pictures of the issue.
- 2. Insert the screws in holes and tighten the screws, but not too tight, 70%~80% is ok, finally tighten all the screws. If some issues happened that some screws can not target to the hole or some parts are difficult to install, please adjust the tightness of the screws.
- 3. 2 people are recommended to finish.



### Part List WF310079



## **Hardware List WF3100**80



#### Part List WF310080