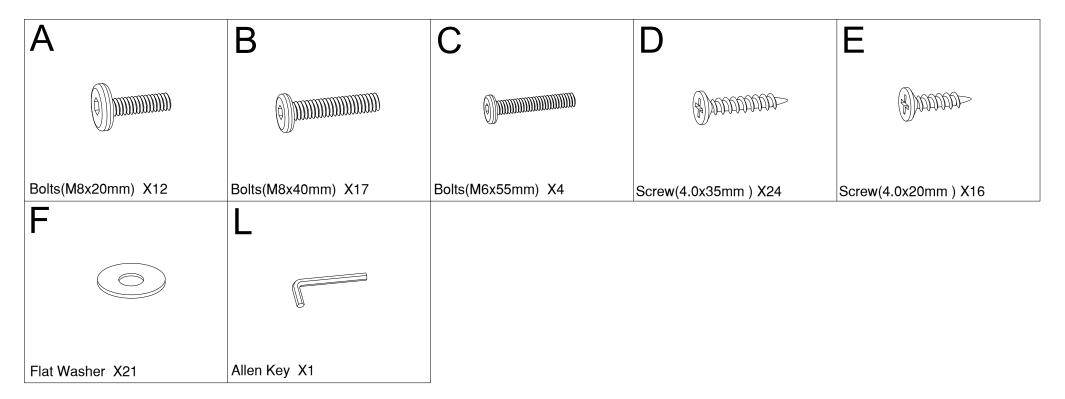

. We have been working on providing high quality products for you. However, in the rare instance that your product is defective, missing parts or there are some issues, please don't hesitate to contact our customer service to submit parts requirements, assembly suggestion, or warranty claims, and we will give the best solution as soon as possible. If necessary, we need you to provide some more clear pictures of the issue.
- 2. Insert the screws in holes and tighten the screws, but not too tight, 70%~80% is ok, finally tighten all the screws. If some issues happened that some screws can not target to the hole or some parts are difficult to install, please adjust the tightness of the screws.
- 3. 2 people are recommended to finish.



### Part List WF310079



## **Hardware List WF3100**80



#### Part List WF310080