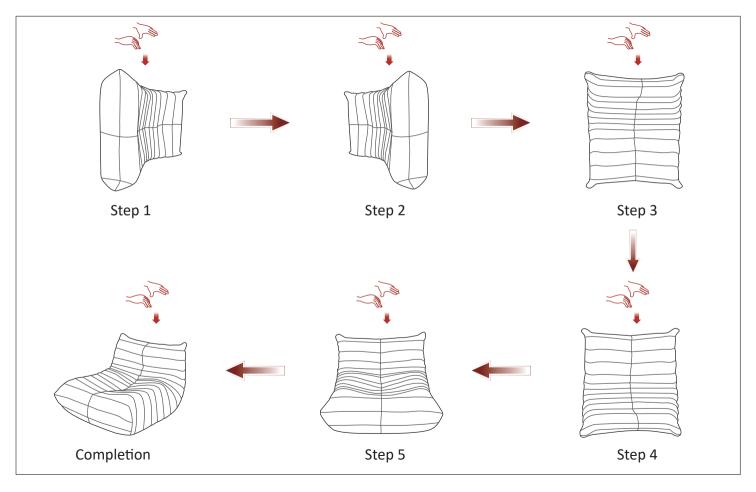

## Fireside Chair Transit Message

Thank you for purchasing the Fireside Chair.

In order to fully experience the exceptional comfort and function of the chair, here are some tips for you to recover its shape after removing the packaging. Step 1 and 2 - Put the chair on the side and use palms to pat hard for several times and repeat this on the other side of the chair.

Step 3 - Put the chair with the back facing upwards and perform the same action.

Step 4 - Turn the chair 180 degrees with the back facing downwards and perform the same action.

Step 5 - Pat, plump and massage the chair to help recover into its original shape and enjoy the Snug Chair experience!!!