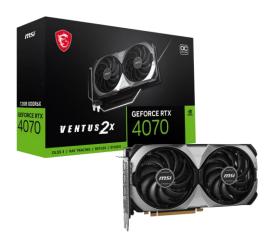

# **GeForce RTX<sup>™</sup> 4070 VENTUS 2X E 12G OC**

## **SPECIFICATIONS**

| Model Name                 | GeForce RTX <sup>™</sup> 4070 VENTUS 2X E 12G OC                                                                                                        |
|----------------------------|---------------------------------------------------------------------------------------------------------------------------------------------------------|
| Graphics Processing Unit   | NVIDIA® GeForce RTX <sup>™</sup> 4070                                                                                                                   |
| Interface                  | PCI Express® Gen 4                                                                                                                                      |
| Core Clocks                | Extreme Performance: 2520 MHz (MSI Center)<br>Boost: 2505 MHz                                                                                           |
| CUDA® CORES                | 5888 Units                                                                                                                                              |
| Memory Speed               | 21 Gbps                                                                                                                                                 |
| Memory                     | 12GB GDDR6X                                                                                                                                             |
| Memory Bus                 | 192-bit                                                                                                                                                 |
| Output                     | DisplayPort x 3 (v1.4a)  HDMI <sup>™</sup> x 1 (Supports 4K@120Hz HDR, 8K@60Hz  HDR, and Variable Refresh Rate as specified in  HDMI <sup>™</sup> 2.1a) |
| HDCP Support               | Y                                                                                                                                                       |
| Power consumption          | 200 W                                                                                                                                                   |
| Power connectors           | 8-pin x 1                                                                                                                                               |
| Recommended PSU            | 650 W                                                                                                                                                   |
| Card Dimension (mm)        | 242 x 125 x 43 mm                                                                                                                                       |
| Weight (Card / Package)    | 663 g / 959 g                                                                                                                                           |
| DirectX Version Support    | 12 Ultimate                                                                                                                                             |
| OpenGL Version Support     | 4.6                                                                                                                                                     |
| Maximum Displays           | 4                                                                                                                                                       |
| G-SYNC technology          | Υ                                                                                                                                                       |
| Digital Maximum Resolution | 7680 x 4320                                                                                                                                             |