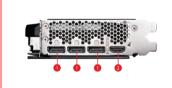

|
| OpenGL Version Support     | 4.6                                                                                                                                                     |
| Maximum Displays           | 4                                                                                                                                                       |
| G-SYNC technology          | Υ                                                                                                                                                       |
| Digital Maximum Resolution | 7680 x 4320                                                                                                                                             |

## **CONNECTIONS**



- ${\bf 1.\ DisplayPort}$
- 2. HDMI™

### **FEATURES**



#### Dual Fai

Two fans and a huge heatsink ensure a cool and quiet experience for you.



#### ORX FAN 4.0

A masterpiece of teamwork, fan blades work in pairs to create unprecedented levels of focused air pressure.



## Copper Baseplate

A solid nickel-plated copper baseplate transfers heat from the GPU to all heat pipes for better cooling.



## Core Pipe

Precision-machined heat pipes ensure max contact and spread heat along the full length of the heatsink.



### Reinforcing Backplate

The reinforcing backplate features a flow-through design that provides additional ventilation.



#### Zero Frozr





#### **MSI Center**

The exclusive MSI Center software lets you monitor, tweak and optimize MSI products in real-time.



##