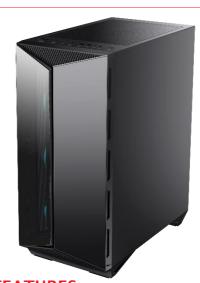

#### **Tempered Glass**

Premium-grade 4mm thick tempered glass that guarantees window durability and viewing capability.

Magnetic Filter