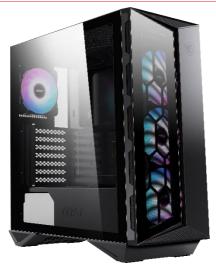

### **SPECIFICATIONS**

| Product Name              | MPG GUNGNIR 110R                                                                |
|---------------------------|---------------------------------------------------------------------------------|
| Case Form Factor          | Mid-Tower                                                                       |
| Support MB Form Factor    | ATX / Micro-ATX / Mini-ITX                                                      |
| I/O Ports                 | USB 3.2 Gen 1 Type A x 2<br>USB 3.2 Gen 2 Type C x1<br>Audio x1<br>Mic x1       |
| Driver Bays               | 2.5' SSD x 2 + 3.5" with 2.5" combo tray x 2                                    |
| Case Expansion Slots      | 7                                                                               |
| Maximum GPU Length        | 340mm                                                                           |
| Maximum CPU Cooler Length | 170mm                                                                           |
| Lighting                  | ARGB                                                                            |
| Power Supply              | Standard ATX, max up to 250mm (without 3.5" HDD tray installed)                 |
| Fan Support               | Front: 120mm x 3 or 140mm x 2<br>Top: 120mm x 2 or 140mm x 2<br>Rear: 120mm x 1 |
| Pre-install Fan           | Front: 120mm ARGB Fan x 3<br>Rear: 120mm ARGB Fan x1                            |
| Radiator Layout           | Front: 120 / 140 / 240mm / 280mm / 360mm<br>Top: 120 / 240mm<br>Rear: 120mm     |
| Dimension (D x W x H)     | 430 x 215 x 450mm                                                               |
| Weight                    | TBD                                                                             |

# FEATURES

**Optimized Air Flow** Can install up to 6x system fans, providing ventilation and stable performance to the whole system.

## ARGB Fan

Built-in ARGB fans with striking lighting and vivid lighting effects.

ARGB Control Board

ARGB

RGB