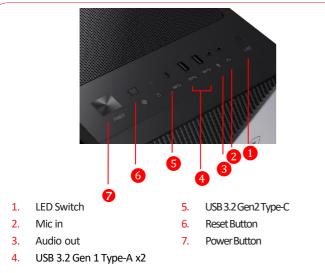

Lighting                  | ARGB                                                                            |
| Power Supply              | Standard ATX, max up to 250mm (without 3.5" HDD tray installed)                 |
| Fan Support               | Front: 120mm x 3 or 140mm x 2<br>Top: 120mm x 2 or 140mm x 2<br>Rear: 120mm x 1 |
| Pre-install Fan           | Front: 120mm ARGB Fan x 3<br>Rear: 120mm ARGB Fan x1                            |
| Radiator Layout           | Front: 120 / 140 / 240mm / 280mm / 360mm<br>Top: 120 / 240mm<br>Rear: 120mm     |
| Dimension (D x W x H)     | 430 x 215 x 450mm                                                               |
| Weight                    | TBD                                                                             |

## CONNECTIONS





# FEATURES



**Optimized Air Flow** Can install up to 6x system fans, providing ventilation and stable performance to the whole system.

## ARGB Fan

Built-in ARGB fans with striking lighting and vivid lighting effects.



ARGB Control Board

ARGB

RGB

#### 1 to 6 ARGB Control board

Bundle with 1 to 6 ARGB LED control board that can allow you to have more attractive ways to decorate your gaming rig by the LED strips



Tempered Glass

#### **Tempered Glass**

Premium-grade 4mm thick tempered glass that guarantees window durability and viewing capability.



Magnetic Filter

#### **Magnetic Filter**

The magnetic filter on top is designed to give users an easy un-installing and cleaning experience.