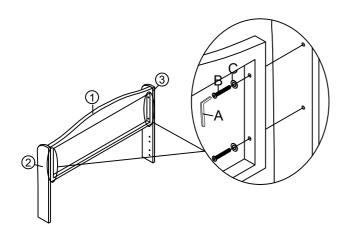

#### Step 1 X2

Fix the side side headboard (2) and (3) To the headboard (1) With bolts B and Washers C by using Allen key A

| A Allen Key x1 | B Bolts x 4 | C Washer x 4 |
|----------------|-------------|--------------|
|                | M8X40mm     | 0            |

#### Step 2

Fix the headboard cross bar (3) To the side headboard With bolts D by using Allen key A

| A Allen Key | D Bolts x 4 |  |
|-------------|-------------|--|
|             | 000000      |  |
|             | M8X18mm     |  |