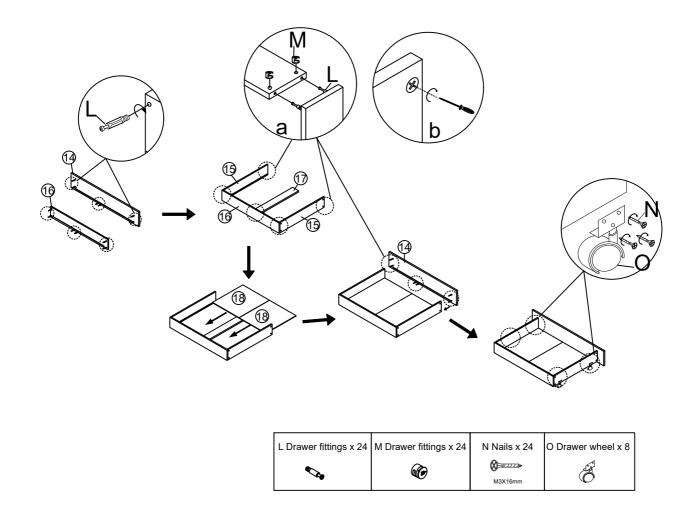

## Step 14 x2

assembled the drawer with drawer fittings M and L fix the drawer wheel O with nails N by using electric drill or screw driver