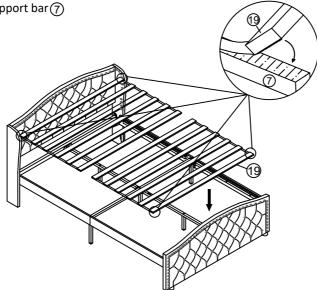

### Step 11

Fix the Center support bar (1) to the headboard cross bar(9) and foot board(6) with Bolts B by using Allen key A

Fix the cross bar(3) to the side rails support legs (8) and Connected support legs (12) with Bolts B by using Allen key A