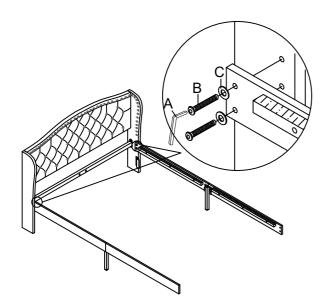

## Step 6

Fix the assembled side rail to the side head board (2) and (3) With bolts B and washer C by using Allen key A

| A Allen Key | B Bolts x 4 | C Washer x 4 |
|-------------|-------------|--------------|
| <u> </u>    | M8X40mm     | 0            |