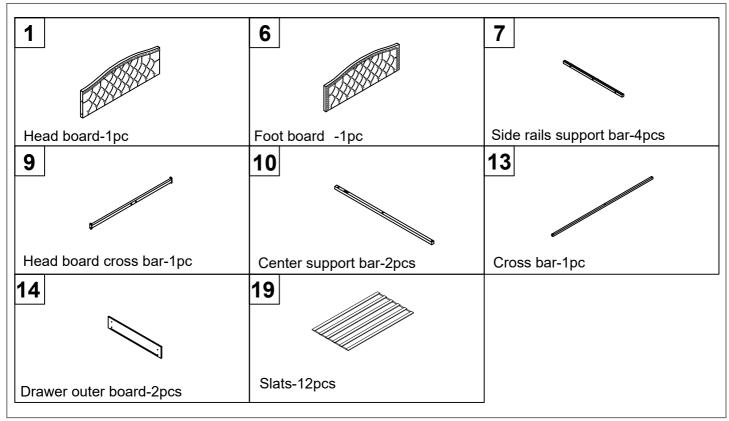

| Parts List |                         | Hardware List |          |                             |     |
|------------|-------------------------|---------------|----------|-----------------------------|-----|
| NO         | ITEM                    | QTY           | NO       | ITEM                        | QTY |
| 1          | Head board              | 1             | Α        | Allen Key                   | 1   |
| 2          | Side head board         | 1             |          |                             |     |
| 3          | Side head board         | 1             | В        | Bolts (M8x40mm)             | 29  |
| 4          | Siderails               | 2             | с        | Washer O                    | 8   |
| 5          | Siderails               | 2             |          |                             |     |
| 6          | Foot board              | 1             | D        | Bolts (M8x18mm) 🛛           | 28  |
| 7          | Side rails support bar  | 4             | E        | Nails (M4x50mm)             | 2   |
| 8          | Side rails support legs | 2             |          |                             |     |
| 9          | Head board cross bar    | 1             | <u> </u> | Bed legs                    | 2   |
| 10         | Center support bar      | 2             | G        | "7" Connector               | 3   |
| 11         | Middle support leg      | 2             | Н        |                             | 2   |
| 12         | Connected support leg   | 1             |          | Center support bar fittings | Z   |
| 13         | Cross bar               | 1             | L        | Drawer fittings 🛛 💊         | 24  |
| 14         | Drawer outer board      | 2             | м        | Drawer fittings             | 24  |
| 15         | Drawer board            | 4             |          |                             | 24  |
| 16         | Drawer board            | 2             | N        | Nails (M3x16mm)             | 24  |
| 17         | Drawer support bar      | 2             | 0        | Drawer wheel                | 8   |
| 18         | Drawer bottom board     | 4             | $\vdash$ |                             |     |
| 19         | Slats                   | 12            | Р        | Stopper                     | 1   |