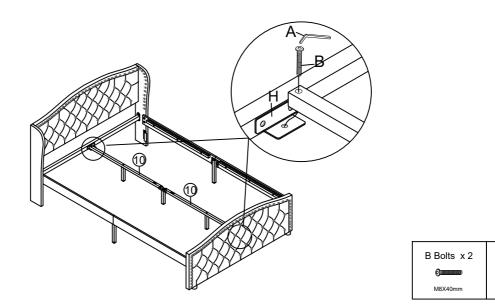

### Step 11

Fix the Center support bar (1) to the headboard cross bar(9) and foot board(6) with Bolts B by using Allen key A

Fix the cross bar(3) to the side rails support legs (8) and Connected support legs (12) with Bolts B by using Allen key A