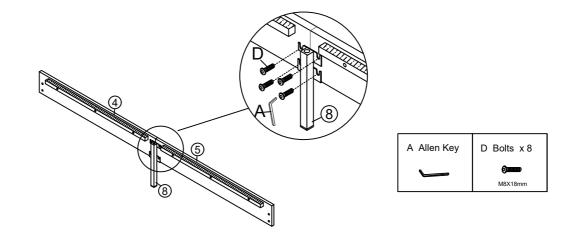

## Step 4 x2

Connect side rails bar (7) To the side rails (4) and (5) With bolts B by using Allen key A

| A Allen Key | B Bolts x 12 |
|-------------|--------------|
|             | <b>()</b>    |
|             | M8X40mm      |

### Step 5 x2

Fix the side support leg (1) To the assembled side rail With Bolts D by using Allen key A