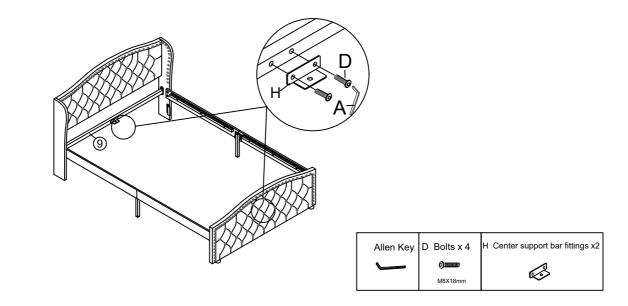

### Step 10

Fix the Center support bar fittings H to the Headboard cross bar (a) and foot boart (b) with Bolts D by using Allen key A