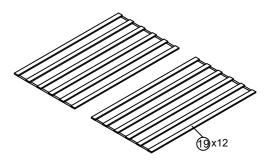

| Parts List |                         | Hardware List |          |                             |     |
|------------|-------------------------|---------------|----------|-----------------------------|-----|
| NO         | ITEM                    | QTY           | NO       | ITEM                        | QTY |
| 1          | Head board              | 1             | Α        | Allen Key                   | 1   |
| 2          | Side head board         | 1             |          |                             |     |
| 3          | Side head board         | 1             | В        | Bolts (M8x40mm)             | 29  |
| 4          | Siderails               | 2             | с        | Washer O                    | 8   |
| 5          | Siderails               | 2             |          |                             |     |
| 6          | Foot board              | 1             | D        | Bolts (M8x18mm) 🛛           | 28  |
| 7          | Side rails support bar  | 4             | E        | Nails (M4x50mm)             | 2   |
| 8          | Side rails support legs | 2             |          |                             |     |
| 9          | Head board cross bar    | 1             | <u> </u> | Bed legs                    | 2   |
| 10         | Center support bar      | 2             | G        | "7" Connector               | 3   |
| 11         | Middle support leg      | 2             | Н        |                             | 2   |
| 12         | Connected support leg   | 1             |          | Center support bar fittings | Z   |
| 13         | Cross bar               | 1             | L        | Drawer fittings 🛛 💊         | 24  |
| 14         | Drawer outer board      | 2             | м        | Drawer fittings             | 24  |
| 15         | Drawer board            | 4             |          |                             | 24  |
| 16         | Drawer board            | 2             | N        | Nails (M3x16mm)             | 24  |
| 17         | Drawer support bar      | 2             | 0        | Drawer wheel                | 8   |
| 18         | Drawer bottom board     | 4             | $\vdash$ |                             |     |
| 19         | Slats                   | 12            | Р        | Stopper                     | 1   |

## Step 14 x2

assembled the drawer with drawer fittings M and L fix the drawer wheel O with nails N by using electric drill or screw driver