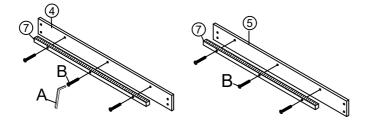

## Step 4 x2

Connect side rails bar (7) To the side rails (4) and (5) With bolts B by using Allen key A

| A Allen Key | B Bolts x 12 |
|-------------|--------------|
|             | <b>()</b>    |
|             | M8X40mm      |