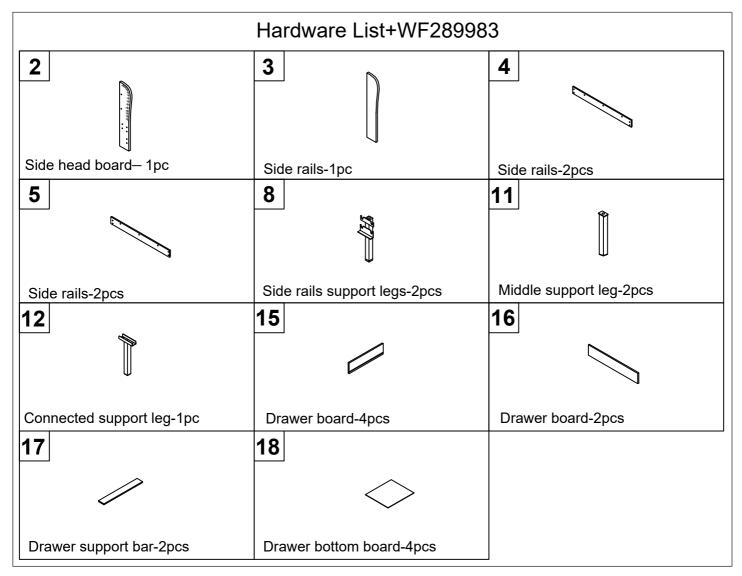

| Parts List |                         | Hardware List |          |                             |     |
|------------|-------------------------|---------------|----------|-----------------------------|-----|
| NO         | ITEM                    | QTY           | NO       | ITEM                        | QTY |
| 1          | Head board              | 1             | Α        | Allen Key                   | 1   |
| 2          | Side head board         | 1             |          |                             |     |
| 3          | Side head board         | 1             | В        | Bolts (M8x40mm)             | 29  |
| 4          | Siderails               | 2             | с        | Washer O                    | 8   |
| 5          | Siderails               | 2             |          |                             |     |
| 6          | Foot board              | 1             | D        | Bolts (M8x18mm) 🛛           | 28  |
| 7          | Side rails support bar  | 4             | E        | Nails (M4x50mm)             | 2   |
| 8          | Side rails support legs | 2             |          |                             |     |
| 9          | Head board cross bar    | 1             | <u> </u> | Bed legs                    | 2   |
| 10         | Center support bar      | 2             | G        | "7" Connector               | 3   |
| 11         | Middle support leg      | 2             | Н        |                             | 2   |
| 12         | Connected support leg   | 1             |          | Center support bar fittings | Z   |
| 13         | Cross bar               | 1             | L        | Drawer fittings 🛛 💊         | 24  |
| 14         | Drawer outer board      | 2             | м        | Drawer fittings             | 24  |
| 15         | Drawer board            | 4             |          |                             | 24  |
| 16         | Drawer board            | 2             | N        | Nails (M3x16mm)             | 24  |
| 17         | Drawer support bar      | 2             | 0        | Drawer wheel                | 8   |
| 18         | Drawer bottom board     | 4             | $\vdash$ |                             |     |
| 19         | Slats                   | 12            | Р        | Stopper                     | 1   |