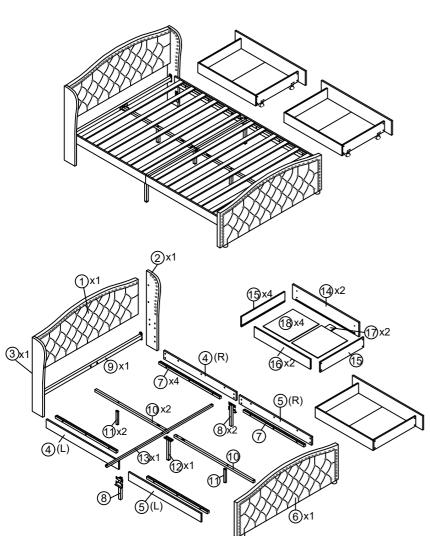

| Parts List |                         | Hardware List |          |                             |     |
|------------|-------------------------|---------------|----------|-----------------------------|-----|
| NO         | ITEM                    | QTY           | NO       | ITEM                        | QTY |
| 1          | Head board              | 1             | Α        | Allen Key                   | 1   |
| 2          | Side head board         | 1             |          |                             |     |
| 3          | Side head board         | 1             | В        | Bolts (M8x40mm)             | 29  |
| 4          | Siderails               | 2             | с        | Washer O                    | 8   |
| 5          | Siderails               | 2             |          |                             |     |
| 6          | Foot board              | 1             | D        | Bolts (M8x18mm) 🛛           | 28  |
| 7          | Side rails support bar  | 4             | E        | Nails (M4x50mm)             | 2   |
| 8          | Side rails support legs | 2             |          |                             |     |
| 9          | Head board cross bar    | 1             | <u> </u> | Bed legs                    | 2   |
| 10         | Center support bar      | 2             | G        | "7" Connector               | 3   |
| 11         | Middle support leg      | 2             | Н        |                             | 2   |
| 12         | Connected support leg   | 1             |          | Center support bar fittings | Z   |
| 13         | Cross bar               | 1             | L        | Drawer fittings 🛛 💊         | 24  |
| 14         | Drawer outer board      | 2             | м        | Drawer fittings             | 24  |
| 15         | Drawer board            | 4             |          |                             | 24  |
| 16         | Drawer board            | 2             | N        | Nails (M3x16mm)             | 24  |
| 17         | Drawer support bar      | 2             | 0        | Drawer wheel                | 8   |
| 18         | Drawer bottom board     | 4             | $\vdash$ |                             |     |
| 19         | Slats                   | 12            | Р        | Stopper                     | 1   |

Part List

#### Step 1 X2

Fix the side side headboard (2) and (3) To the headboard (1) With bolts B and Washers C by using Allen key A

| A Allen Key x1 | B Bolts x 4 | C Washer x 4 |
|----------------|-------------|--------------|
|                | M8X40mm     | 0            |

#### Step 2

Fix the headboard cross bar (3) To the side headboard With bolts D by using Allen key A

| A Allen Key | D Bolts x 4 |  |
|-------------|-------------|--|
|             | 000000      |  |
|             | M8X18mm     |  |

### Step 3

Fix the stopper P To the side headboard With bolts D by using Allen key A

#### Attation:

If you want to put the drawers on the right side, you can fix the Stopper P on the right. If you want to put the drawers on the lift side, you can fix the Stopper P on the left.

| A Allen Key | D Bolts x 2 | P Stopper x 1 |
|-------------|-------------|---------------|
|             | M8X18mm     |               |

## Step 4 x2

Connect side rails bar (7) To the side rails (4) and (5) With bolts B by using Allen key A

| A Allen Key | B Bolts x 12 |
|-------------|--------------|
|             | <b>()</b>    |
|             | M8X40mm      |

### Step 5 x2

Fix the side support leg (1) To the assembled side rail With Bolts D by using Allen key A

## Step 6

Fix the assembled side rail to the side head board (2) and (3) With bolts B and washer C by using Allen key A

| A Allen Key | B Bolts x 4 | C Washer x 4 |
|-------------|-------------|--------------|
| <u> </u>    | M8X40mm     | 0            |

## Step 7 X2

Fix the legs F To the foot board <sup>(6)</sup> With Nails E by using electric drill or screw driver

### Step 8

Fix the assembled side rail to the foot board <sup>(6)</sup>With bolts D and "7" Connector G by using Allen key A

### Step 9

Fix the middle support leg() to the center support bar () With bolts B by using Allen key A.Fix the connected support leg() to the center support bar With bolts B by using Allen key A

### Step 10

Fix the Center support bar fittings H to the Headboard cross bar (a) and foot boart (b) with Bolts D by using Allen key A

### Step 11

Fix the Center support bar (1) to the headboard cross bar(9) and foot board(6) with Bolts B by using Allen key A

Fix the cross bar(3) to the side rails support legs (8) and Connected support legs (12) with Bolts B by using Allen key A