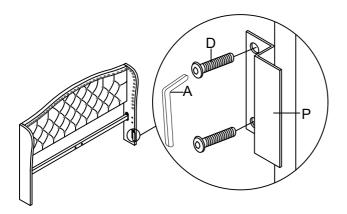

### Step 3

Fix the stopper P To the side headboard With bolts D by using Allen key A

#### Attation:

If you want to put the drawers on the right side, you can fix the Stopper P on the right. If you want to put the drawers on the lift side, you can fix the Stopper P on the left.

| A Allen Key | D Bolts x 2 | P Stopper x 1 |
|-------------|-------------|---------------|
|             | M8X18mm     |               |