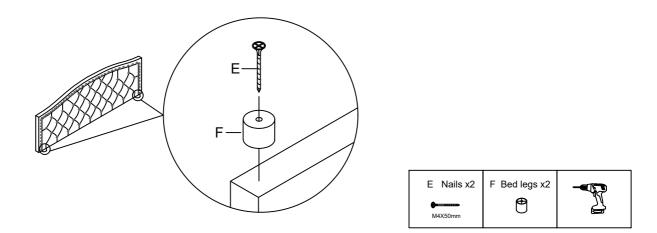

## Step 7 X2

Fix the legs F To the foot board <sup>(6)</sup> With Nails E by using electric drill or screw driver