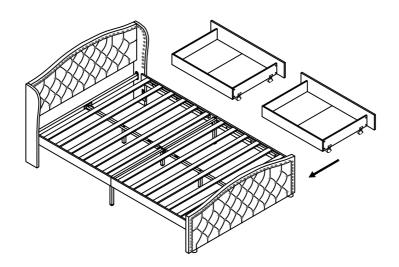

# Step 15

Push the two drawers into the bed then assembled is finished, now please tighten all hard ware and enjoy the bed