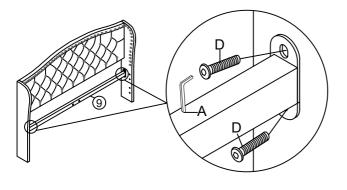

### Step 3

Fix the stopper P To the side headboard With bolts D by using Allen key A

#### Attation:

If you want to put the drawers on the right side, you can fix the Stopper P on the right. If you want to put the drawers on the lift side, you can fix the Stopper P on the left.

| A Allen Key | D Bolts x 2 | P Stopper x 1 |
|-------------|-------------|---------------|
|             | M8X18mm     |               |