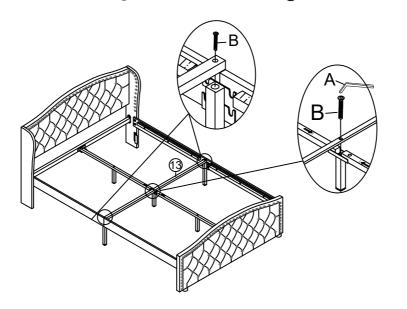

### Step 11

Fix the Center support bar (1) to the headboard cross bar(9) and foot board(6) with Bolts B by using Allen key A

Fix the cross bar(3) to the side rails support legs (8) and Connected support legs (12) with Bolts B by using Allen key A