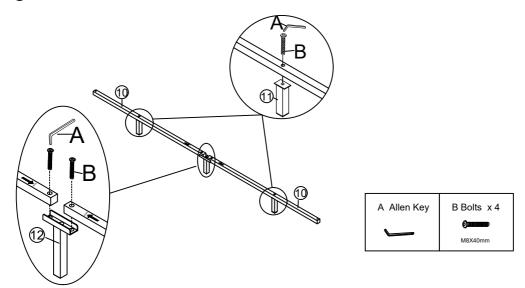

### Step 9

Fix the middle support leg() to the center support bar () With bolts B by using Allen key A.Fix the connected support leg() to the center support bar With bolts B by using Allen key A

### Step 11

Fix the Center support bar (1) to the headboard cross bar(9) and foot board(6) with Bolts B by using Allen key A

Fix the cross bar(3) to the side rails support legs (8) and Connected support legs (12) with Bolts B by using Allen key A