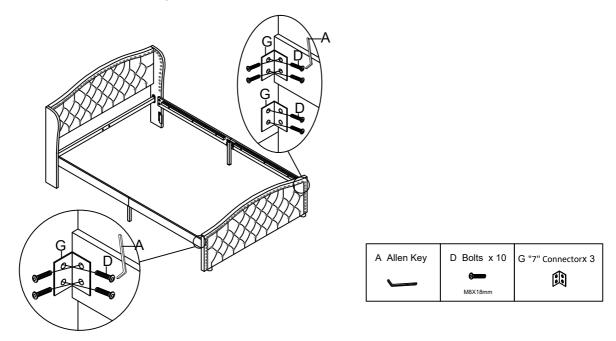

### Step 8

Fix the assembled side rail to the foot board <sup>(6)</sup>With bolts D and "7" Connector G by using Allen key A