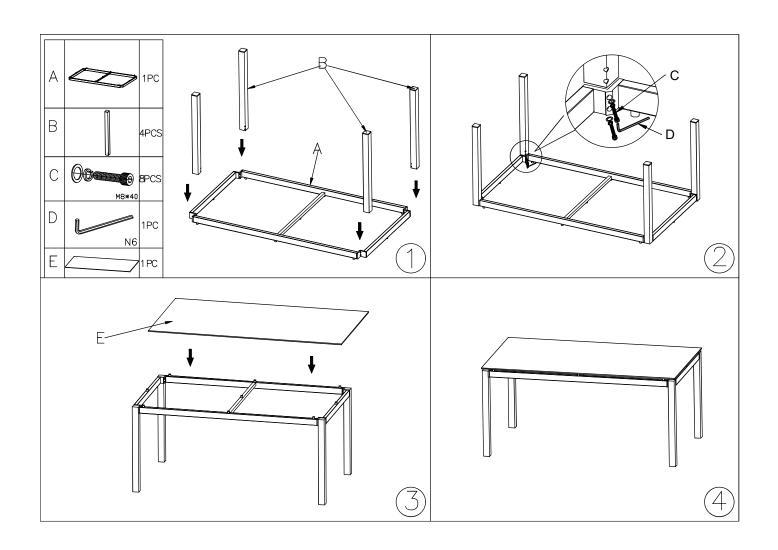

Assembly instruction

## Warnings and Cautions

Please retain this instruction for future usage and read carefully before assembly.

Make sure you have all the parts & hardware as item list shows.

2 adults are recommended to install this set.

Do not discard any of the packaging until you have checked that you have all the parts and pack of fittings.

Check all bolts for tightness before use, and periodically check and tighten bolts ensure your chair works properly.

Some parts might have sharp edges/corners. Please follow basic safety precautions to reduce the risk of hurts.

## CHOKE HAZARD

THIS ITEM CONTAINS SMALL PARTS WHICH CAN BE SWALLOWED BY CHILDREN.

PLEASE KEEP IT AWAY FROM CHILDREN UNDER 3 YEARS OLD and PETS DURING INSTALLATION.

## **CHECK LIST**









Dx2

1.



2.