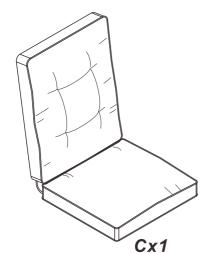

## Assembly instruction

## Warnings and Cautions

Please retain this instruction for future usage and read carefully before assembly.

Make sure you have all the parts & hardware as item list shows.

2 adults are recommended to install this set.

Do not discard any of the packaging until you have checked that you have all the parts and pack of fittings.

Check all bolts for tightness before use, and periodically check and tighten bolts ensure your chair works properly.

Some parts might have sharp edges/corners. Please follow basic safety precautions to reduce the risk of hurts.

## CHOKE HAZARD

THIS ITEM CONTAINS SMALL PARTS WHICH CAN BE SWALLOWED BY CHILDREN.

PLEASE KEEP IT AWAY FROM CHILDREN UNDER 3 YEARS OLD and PETS DURING INSTALLATION.

## **CHECK LIST**









Dx2

1.



2.