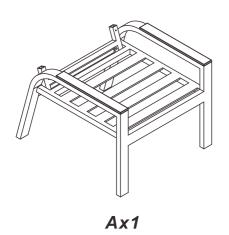

## Assembly instruction

## Warnings and Cautions

Please retain this instruction for future usage and read carefully before assembly.

Make sure you have all the parts & hardware as item list shows.

2 adults are recommended to install this set.

Do not discard any of the packaging until you have checked that you have all the parts and pack of fittings.

Check all bolts for tightness before use, and periodically check and tighten bolts ensure your chair works properly.

Some parts might have sharp edges/corners. Please follow basic safety precautions to reduce the risk of hurts.

## CHOKE HAZARD

THIS ITEM CONTAINS SMALL PARTS WHICH CAN BE SWALLOWED BY CHILDREN.

PLEASE KEEP IT AWAY FROM CHILDREN UNDER 3 YEARS OLD and PETS DURING INSTALLATION.

## **CHECK LIST**









Dx2

1.



2.