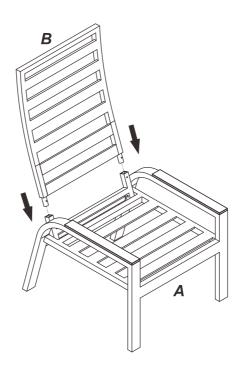

## Warnings and Cautions

Please retain this instruction for future usage and read carefully before assembly.

Make sure you have all the parts & hardware as item list shows.

2 adults are recommended to install this set.

Do not discard any of the packaging until you have checked that you have all the parts and pack of fittings.

Check all bolts for tightness before use, and periodically check and tighten bolts ensure your chair works properly.