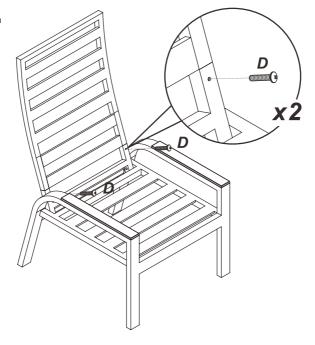

## Assembly instruction

## Warnings and Cautions

Please retain this instruction for future usage and read carefully before assembly.

Make sure you have all the parts & hardware as item list shows.

2 adults are recommended to install this set.

Do not discard any of the packaging until you have checked that you have all the parts and pack of fittings.

Check all bolts for tightness before use, and periodically check and tighten bolts ensure your chair works properly.

Some parts might have sharp edges/corners. Please follow basic safety precautions to reduce the risk of hurts.

## CHOKE HAZARD

THIS ITEM CONTAINS SMALL PARTS WHICH CAN BE SWALLOWED BY CHILDREN.

PLEASE KEEP IT AWAY FROM CHILDREN UNDER 3 YEARS OLD and PETS DURING INSTALLATION.

## **CHECK LIST**









Dx2

1.



2.