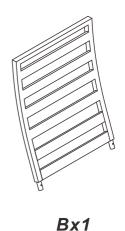

## Assembly instruction

## Warnings and Cautions

Please retain this instruction for future usage and read carefully before assembly.

Make sure you have all the parts & hardware as item list shows.

2 adults are recommended to install this set.

Do not discard any of the packaging until you have checked that you have all the parts and pack of fittings.

Check all bolts for tightness before use, and periodically check and tighten bolts ensure your chair works properly.

Some parts might have sharp edges/corners. Please follow basic safety precautions to reduce the risk of hurts.

## CHOKE HAZARD

THIS ITEM CONTAINS SMALL PARTS WHICH CAN BE SWALLOWED BY CHILDREN.

PLEASE KEEP IT AWAY FROM CHILDREN UNDER 3 YEARS OLD and PETS DURING INSTALLATION.

## **CHECK LIST**









Dx2

1.



2.