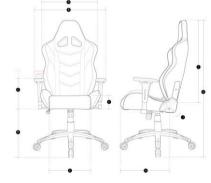

#### Measurements

#### Front

- o 60 cm 23.5″
- 71 28"
- 🛭 30 37 cm | 11.75 14.5″
- 36.5 44.5 cm | 14.4 17.5\*
- ❶ 38 cm | 15″ ❶ 12 cm | 4.7″
- **W** 12 cm [ 4.

#### Left

- ๏ 129.5 137.5 cm | 51 54″
- **0** 49 cm 19.3″
- 87 cm 34.25″
- Measuring Angle: 100°

Measurement tolerance: ±1 cm | 0.4"