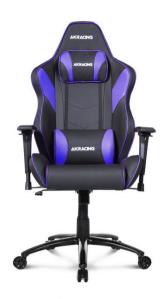

## Long description

Enjoy extra comfort in the updated LX Plus gaming chair. Even more cold-cured foam for additional support on the seat and the back, and an upgraded design with bright color accents for a lit gaming setup. With a blend of modern-futuristic design and smooth curves, LX Plus gaming chair delivers its promise of something big and substantial with all the quality and functionality AKRacing is renowned for.

#### Short description

Core Series LX Plus offers the most comfort AKRacing Core Series can get you. Crisp design, premium quality and features and ultimate comfort all come together in LX Plus.

## **Bullet Points**

- Imitation-leather on front and back
- Metal frame with cold-cured foam for maximum comfort and durability.
- Standard mechanism with adjustable rocking function.
- XL pillow set included.
- 3D adjustable armrests.
- 2.5 inch casters.
- Class 4 gaslift.

## Specifications

Frame Material: Metal Frame Coating: Anti corrosive black paint Chair Cover Material: imitation-leather Foam Type: High Density Cold-cured Foam Foam Density: 55 kg/m<sup>3</sup> (seat) 50 kg/m<sup>3</sup> (back) Base Type: Steel Adjustable Armrests: 3D Mechanism Type: Standard mechanism Adjustable Tilt Angle: 12° Tilt Lock: Yes Tilt Angle Lock: No Recline angle: 180° Gas Lift Class: Class 4 gaslift Adjustable Lumbar Cushion: Yes Adjustable Headrest: Yes Recommended Height: 5'5" - 6'5" Recommended Weight: 150 - 270 lbs | 32 BMI Maximum Gaslift Weight Capacity: 330 lbs Meets/Exceeds ANSI/BIFMA Standards: Yes Warranty Length: 5/10 years