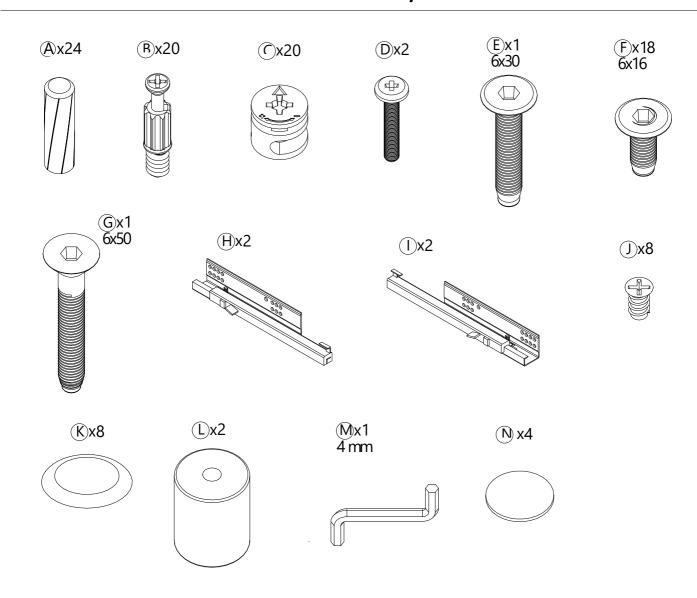

33333



1300x650x730







#### Dear Customer

Congratulations on your new purchase. Follow this advice and get the best result when assembling the product.

Read the instruction carefully before you start
Get help, If two persons are required for assembly
Make sure, you have all parts on the total material list
Work on a soft, flat surface to avoid any da
mage to the finish
Follow the assembly instruction
Tighten the furniture joints after a month
Keep the assembly instruction

#### Allocate time

Some furniture can be assembled in minut es. Others - e.g. products in several parts - can take mor e than an hour to fi-nish. Make sure to allocate good time or divide up the work.

#### Tools needed









#### Don't use!!!



### Total material list, hardware



## Total material list, furniture parts

























#### Safety and Care Advice

#### General care and maintenance

Only clean using a damp cloth and mild detergent, do no use bleach or abrasive cleaners. From time to time check that there are no loose screws on this unit.

This product should not be discarded with household waste. Take to your local authority waste disposal centre.

#### Cleaning and care of lacquered surfaces

Regular dusting with a dry cloth will keep your units clean.

Clean marks with a damp cloth.

Do not use abrasive cleaners.

Do not clean with products containing following:

Acetone (e.g nail varnish remover). Ammonia (e.g.bleach) or Sodium hydroxid (e.g. Caustic soda, drain and oven cleaners) .

To remove stubborn stain, wipe over with damp cloth a