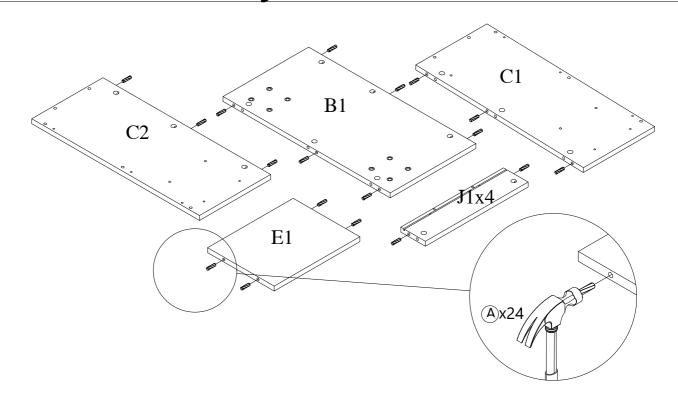

x730







#### Dear Customer

Congratulations on your new purchase. Follow this advice and get the best result when assembling the product.

Read the instruction carefully before you start
Get help, If two persons are required for assembly
Make sure, you have all parts on the total material list
Work on a soft, flat surface to avoid any da
mage to the finish
Follow the assembly instruction
Tighten the furniture joints after a month
Keep the assembly instruction

#### Allocate time

Some furniture can be assembled in minut es. Others - e.g. products in several parts - can take mor e than an hour to fi-nish. Make sure to allocate good time or divide up the work.

#### Tools needed









#### Don't use!!!



### Total material list, hardware



## Total material list, furniture parts

























#### Safety and Care Advice

#### General care and maintenance

Only clean using a damp cloth and mild detergent, do no use bleach or abrasive cleaners. From time to time check that there are no loose screws on this unit.

This product should not be discarded with household waste. Take to your local authority waste disposal centre.

#### Cleaning and care of lacquered surfaces

Regular dusting with a dry cloth will keep your units clean.

Clean marks with a damp cloth.

Do not use abrasive cleaners.

Do not clean with products containing following:

Acetone (e.g nail varnish remover). Ammonia (e.g.bleach) or Sodium hydroxid (e.g. Caustic soda, drain and oven cleaners) .

To remove stubborn stain, wipe over with damp cloth and washing up liquid.

In the event of accide