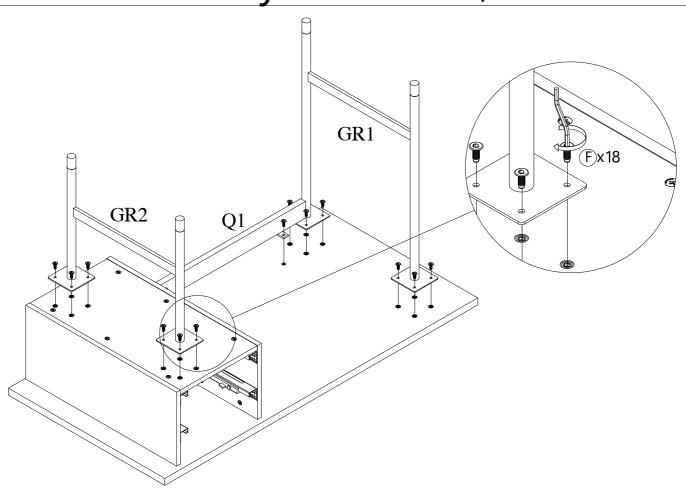

#### Dear Customer

Congratulations on your new purchase. Follow this advice and get the best result when assembling the product.

Read the instruction carefully before you start
Get help, If two persons are required for assembly
Make sure, you have all parts on the total material list
Work on a soft, flat surface to avoid any da
mage to the finish
Follow the assembly instruction
Tighten the furniture joints after a month
Keep the assembly instruction

#### Allocate time

Some furniture can be assembled in minut es. Others - e.g. products in several parts - can take mor e than an hour to fi-nish. Make sure to allocate good time or divide up the work.

#### Tools needed









#### Don't use!!!



### Total material list, hardware



## Total material list, furniture parts

























#### Safety and Care Advice

#### General care and maintenance

Only clean using a damp cloth and mild detergent, do no use bleach or abrasive cleaners. From time to time check that there are no loose screws on this unit.

This product should not be discarded with household waste. Take to your local authority waste disposal centre.

#### Cleaning and care of lacquered surfaces

Regular dusting with a dry cloth will keep your units clean.

Clean marks with a damp cloth.

Do not use abrasive cleaners.

Do not clean with products containing following:

Acetone (e.g nail varnish remover). Ammonia (e.g.bleach) or Sodium hydroxid (e.g. Caustic soda, drain and oven cleaners) .

To remove stubborn stain, wipe over with damp cloth and washing up liquid.

In the event of accidental conta