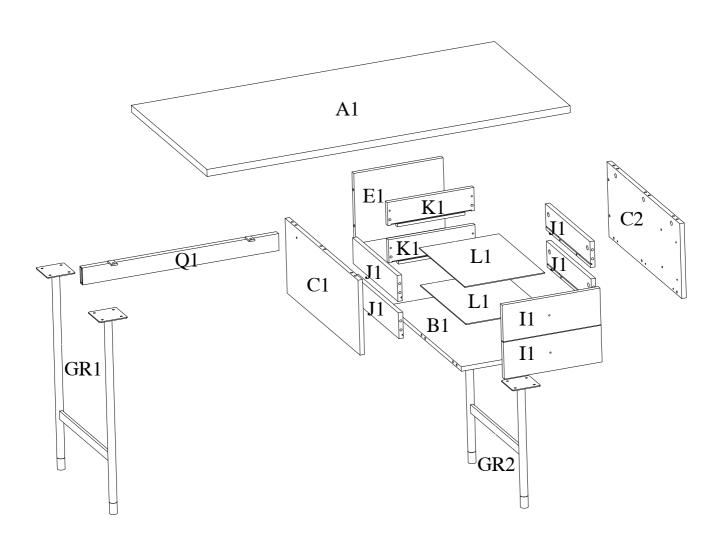

50x730







#### Dear Customer

Congratulations on your new purchase. Follow this advice and get the best result when assembling the product.

Read the instruction carefully before you start
Get help, If two persons are required for assembly
Make sure, you have all parts on the total material list
Work on a soft, flat surface to avoid any da
mage to the finish
Follow the assembly instruction
Tighten the furniture joints after a month
Keep the assembly instruction

#### Allocate time

Some furniture can be assembled in minut es. Others - e.g. products in several parts - can take mor e than an hour to fi-nish. Make sure to allocate good time or divide up the work.

#### Tools needed









#### Don't use!!!



### Total material list, hardware



## Total material list, furniture parts

























#### Safety and Care Advice

#### General care and maintenance

Only clean using a damp cloth and mild detergent, do no use bleach or abrasive cleaners. From time to time check that there are no loose screws on this unit.

This product should not be discarded with household waste. Take to your local authority waste disposal centre.

#### Cleaning and care of lacquered surfaces

Regular dusting with a dry cloth will keep your units clean.

Clean marks with a damp cloth.

Do not use abrasive cleaners.

Do not clean with products containing following:

Acetone (e.g nail varnish remover). Ammonia (e.g.bleach) or Sodium hydroxid (e.g. Caustic soda, drain and oven cleaners) .

To remove stubborn stain, wipe over with damp cloth and washing up liquid.

In the event of acci