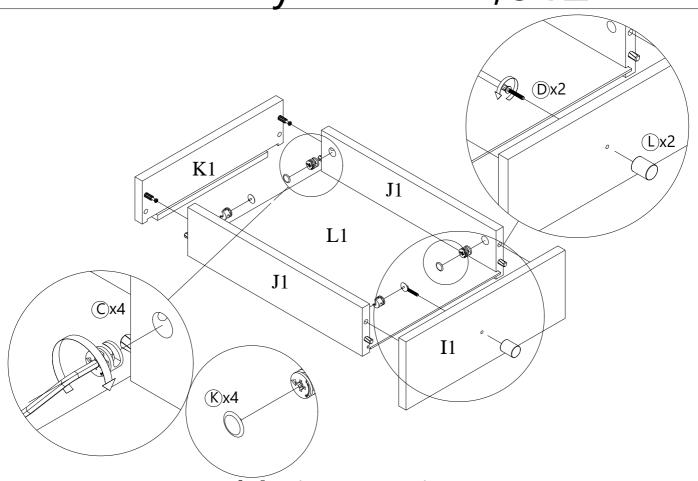

ear Customer

Congratulations on your new purchase. Follow this advice and get the best result when assembling the product.

Read the instruction carefully before you start
Get help, If two persons are required for assembly
Make sure, you have all parts on the total material list
Work on a soft, flat surface to avoid any da
mage to the finish
Follow the assembly instruction
Tighten the furniture joints after a month
Keep the assembly instruction

#### Allocate time

Some furniture can be assembled in minut es. Others - e.g. products in several parts - can take mor e than an hour to fi-nish. Make sure to allocate good time or divide up the work.

#### Tools needed









#### Don't use!!!



### Total material list, hardware



## Total material list, furniture parts

























#### Safety and Care Advice

#### General care and maintenance

Only clean using a damp cloth and mild detergent, do no use bleach or abrasive cleaners. From time to time check that there are no loose screws on this unit.

This product should not be discarded with household waste. Take to your local authority waste disposal centre.

#### Cleaning and care of lacquered surfaces

Regular dusting with a dry cloth will keep your units clean.

Clean marks with a damp cloth.

Do not use abrasive cleaners.

Do not clean with products containing following:

Acetone (e.g nail varnish remover). Ammonia (e.g.bleach) or Sodium hydroxid (e.g. Caustic soda, drain and oven cleaners) .

To remove stubborn stain, wipe over with damp cloth and washing up liquid.

In the event of accidental contact with