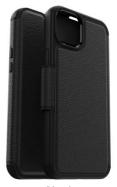

## **Product Description /**

Strada Series for MagSafe blends sophisticated protection and timeless style in an elegant, versatile design. The premium leather case features a book-style folio cover that protects your screen and includes a slot for cards or cash. The slim profile slips into pockets easily making Strada Series ideal for the work week and weekends away. Developed for seamless interaction with MagSafe charging and accessories, Strada Series for MagSafe also includes powerhouse OtterBox drop protection to keep your device safe. The polished magnetic latch is the final distinctive touch on a case designed to protect and crafted to command attention.

#### Features /

- 2 slots card holder
- Genuine leather
- DROP+ | 3X as many drops as military standard (MIL-STD-810G 516.6)
- Built-in magnets seamlessly interact with MagSafe chargers and accessories
- Magnetic latch
- Pocket-friendly design
- 5G compatible materials
- Hassle-free customer service