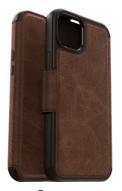

## **Product Description /**

Strada Series for MagSafe blends sophisticated protection and timeless style in an elegant, versatile design. The premium leather case features a book-style folio cover that protects your screen and includes a slot for cards or cash. The slim profile slips into pockets easily making Strada Series ideal for the work week and weekends away. Developed for seamless interaction with MagSafe charging and accessories, Strada Series for MagSafe also includes powerhouse OtterBox drop protection to keep your device safe. The polished magnetic latch is the final distinctive touch on a case designed to protect and crafted to command attention.

#### Features /

- 2 slots card holder
- Genuine leather
- DROP+ | 3X as many drops as military standard (MIL-STD-810G 516.6)
- Built-in magnets seamlessly interact with MagSafe chargers and accessories
- Magnetic latch
- Pocket-friendly design
- 5G compatible materials
- Hassle-free customer service

### Claims /

**DROP PLUS TESTED:** 3X **5G COMPATIBLE: WIRELESS CHARGING COMPATIBLE: Yes RECYCLABLE RETAIL PACKAGING:** Yes

Black 77-93564 (Retail) 840304739233 77-93813 (ProPack) 840304742035

Espresso 77-93563 (Retail) 840304739226