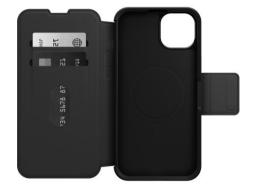

## **Product Description /**

Strada Series for MagSafe blends sophisticated protection and timeless style in an elegant, versatile design. The premium leather case features a book-style folio cover that protects your screen and includes a slot for cards or cash. The slim profile slips into pockets easily making Strada Series ideal for the work week and weekends away. Developed for seamless interaction with MagSafe charging and accessories, Strada Series for MagSafe also includes powerhouse OtterBox drop protection to keep your device safe. The polished magnetic latch is the final distinctive touch on a case designed to protect and crafted to command attention.

#### Features /

- 2 slots card holder
- Genuine leather
- DROP+ | 3X as many drops as military standard (MIL-STD-810G 516.6)
- Built-in magnets seamlessly interact with MagSafe chargers and accessories
- Magnetic latch
- Pocket-friendly design
- 5G compatible materials
- Hassle-free customer service