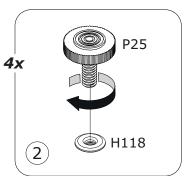

LITY.

IT IS ESSENTIAL TO USE WALL ANCHORS APPROPRIATE FOR YOUR WALL TYPE (I.E. PLASTER, DRYWALL, CONCRETE, ETC.), ALONG WITH APPROPRIATE SCREWS, FOR PROPER MOUNTING.

THE SCREWS INCLUDED IN THIS ANTI-TIP KIT MAY NOT BE SUITED FOR ALL WALL TYPES. MOUNTING TO WOOD STUDS IS RECOMMENDED.

CONSULT A QUALIFIED PROFESSIONAL OR YOUR LOCAL HARDWARE STORE FOR APPROPRIATE MOUNTING HARDWARE SUITED FOR YOUR SPECIFIC WALL MEDIUM.

#### BU4885









FI9452 2100x355x30mm/ 82,67"x13,97"x1,18"



FI9451 2100x355x30mm/ 82,67"x13,97"x1,18"



**SH3850** 1053x392x2mm/ **41,45"x15,43"x0,08"** 

BOX 1/2



PI7646 379x319x22mm/ 14,92"x12,56"x0,86"



PI7644 379x333x22mm/ 14,92"x13,11"x0,86"



CA3965 440x357x30mm/ 17,32"x14,05"x1,18"



BA2430 440x357x30mm/ 17,32"x14,05"x1,18"



BOX 2/2













































IT IS RECOMMENDED THAT THE ANTI-TIP KIT INCLUDED WITH THIS PRODUCT BE INSTALLED FOR ADDED SAFETY AND STABILITY.

IT IS ESSENTIAL TO USE WALL ANCHORS APPROPRIATE FOR YOUR WALL TYPE (I.E. PLASTER, DRYWALL, CONCRETE, ETC.), ALONG WITH APPROPRIATE SCREWS, FOR PROPER MOUNTING.

THE SCREWS INCLUDED IN THIS ANTI-TIP KIT MAY NOT BE SUITED FOR ALL WALL TYPES. MOUNTING TO WOOD STUDS IS RECOMMENDED.

CONSULT A QUALIFIED PROFESSIONAL OR YOUR LOCAL HARDWARE STORE FOR APPROPRIATE MOUNTING HARDWARE SUITED FOR YOUR SPECIFIC WALL MEDIUM.





















# AV4813K01604





















https://quefairedemesdechets.fr

















#### BU4615



**M227** x1



**H113** x4



**V158** x2

### BU3095 x2



**B34** x2



**C72** ×1



**C73** x1



**VT0177** 2096x373x20mm