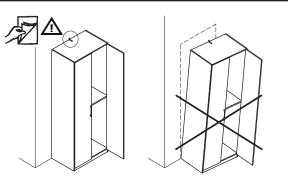

# **LB4802**

QF5959

IT IS RECOMMENDED THAT THE ANTI-TIP KIT INCLUDED WITH THIS PRODUCT BE INSTALLED FOR ADDED SAFETY AND STABILITY.

IT IS ESSENTIAL TO USE WALL ANCHORS APPROPRIATE FOR YOUR WALL TYPE (I.E. PLASTER, DRYWALL, CONCRETE, ETC.), ALONG WITH APPROPRIATE SCREWS, FOR PROPER MOUNTING.

THE SCREWS INCLUDED IN THIS ANTI-TIP KIT MAY NOT BE SUITED FOR ALL WALL TYPES. MOUNTING TO WOOD STUDS IS RECOMMENDED.

CONSULT A QUALIFIED PROFESSIONAL OR YOUR LOCAL HARDWARE STORE FOR APPROPRIATE MOUNTING HARDWARE SUITED FOR YOUR SPECIFIC WALL MEDIUM.