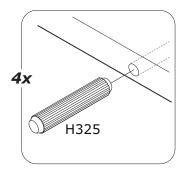

FETY AND STABILITY.

IT IS ESSENTIAL TO USE WALL ANCHORS APPROPRIATE FOR YOUR WALL TYPE (I.E. PLASTER, DRYWALL, CONCRETE, ETC.), ALONG WITH APPROPRIATE SCREWS, FOR PROPER MOUNTING.

THE SCREWS INCLUDED IN THIS ANTI-TIP KIT MAY NOT BE SUITED FOR ALL WALL TYPES. MOUNTING TO WOOD STUDS IS RECOMMENDED.

CONSULT A QUALIFIED PROFESSIONAL OR YOUR LOCAL HARDWARE STORE FOR APPROPRIATE MOUNTING HARDWARE SUITED FOR YOUR SPECIFIC WALL MEDIUM.

#### BU4885









FI9452 2100x355x30mm/ 82,67"x13,97"x1,18"



FI9451 2100x355x30mm/ 82,67"x13,97"x1,18"



**SH3850** 1053x392x2mm/ **41,45"x15,43"x0,08"** 

BOX 1/2



PI7646 379x319x22mm/ 14,92"x12,56"x0,86"



PI7644 379x333x22mm/ 14,92"x13,11"x0,86"



CA3965 440x357x30mm/ 17,32"x14,05"x1,18"



BA2430 440x357x30mm/ 17,32"x14,05"x1,18"



BOX 2/2













































IT IS RECOMMENDED THAT THE ANTI-TIP KIT INCLUDED WITH THIS PRODUCT BE INSTALLED FOR ADDED SAFETY AND STABILITY.

IT IS ESSENTIAL TO USE WALL ANCHORS APPROPRIATE FOR YOUR WALL TYPE (I.E. PLASTER, DRYWALL, CONCRETE, ETC.), ALONG WITH APPROPRIATE SCREWS, FOR PROPER MOUNTING.

THE SCREWS INCLUDED IN THIS ANTI-TIP KIT MAY NOT BE SUITED FOR ALL WALL TYPES. MOUNTING TO WOOD STUDS IS RECOMMENDED.

CONSULT A QUALIFIED PROFESSIONAL OR YOUR LOCAL HARDWARE STORE FOR APPROPRIATE MOUNTING HARDWARE SUITED FOR YOUR SPECIFIC WALL MEDIUM.





















# AV4813K01604





















https://quefairedemesdechets.fr

















#### BU4615



**M227** x1



**H113** x4



**V158** x2

### BU3095 x2



**B34** x2



**C72** ×1



**C73** x1



**VT0177** 2