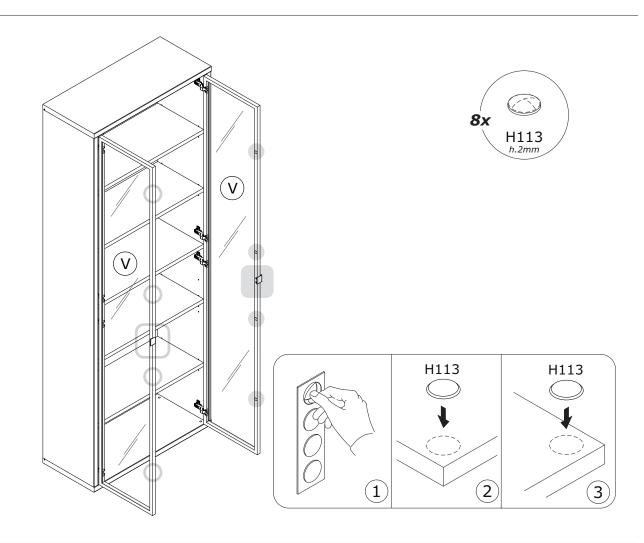

S RECOMMENDED THAT THE ANTI-TIP KIT INCLUDED WITH THIS PRODUCT BE INSTALLED FOR ADDED SAFETY AND STABILITY.

IT IS ESSENTIAL TO USE WALL ANCHORS APPROPRIATE FOR YOUR WALL TYPE (I.E. PLASTER, DRYWALL, CONCRETE, ETC.), ALONG WITH APPROPRIATE SCREWS, FOR PROPER MOUNTING.

THE SCREWS INCLUDED IN THIS ANTI-TIP KIT MAY NOT BE SUITED FOR ALL WALL TYPES. MOUNTING TO WOOD STUDS IS RECOMMENDED.

CONSULT A QUALIFIED PROFESSIONAL OR YOUR LOCAL HARDWARE STORE FOR APPROPRIATE MOUNTING HARDWARE SUITED FOR YOUR SPECIFIC WALL MEDIUM.





















# AV4813K01604





















https://quefairedemesdechets.fr

















#### BU4615



**M227** x1



**H113** x4



**V158** x2

### BU3095 x2



**B34** x2



**C72** ×1



**C73** x1



**VT0177** 2096x373x20mm



















V158









Bı







B<sub>1</sub>







B<sub>1</sub>



B<sub>1</sub>











B<sub>2</sub>



11 B<sub>2</sub>