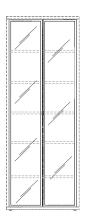

#### BU4885

FI9452 2100x355x30mm/ 82,67"x13,97"x1,18"

FI9451 2100x355x30mm/ 82,67"x13,97"x1,18"

**SH3850** 1053x392x2mm/ **41,45"x15,43"x0,08"** 

BOX 1/2

PI7646 379x319x22mm/ 14,92"x12,56"x0,86"

PI7644 379x333x22mm/ 14,92"x13,11"x0,86"

CA3965 440x357x30mm/ 17,32"x14,05"x1,18"

BA2430 440x357x30mm/ 17,32"x14,05"x1,18"

BOX 2/2

IT IS RECOMMENDED THAT THE ANTI-TIP KIT INCLUDED WITH THIS PRODUCT BE INSTALLED FOR ADDED SAFETY AND STABILITY.

IT IS ESSENTIAL TO USE WALL ANCHORS APPROPRIATE FOR YOUR WALL TYPE (I.E. PLASTER, DRYWALL, CONCRETE, ETC.), ALONG WITH APPROPRIATE SCREWS, FOR PROPER MOUNTING.