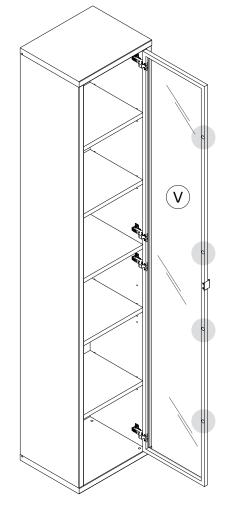

NSTALLED FOR ADDED SAFETY AND STABILITY.

IT IS ESSENTIAL TO USE WALL ANCHORS APPROPRIATE FOR YOUR WALL TYPE (I.E. PLASTER, DRYWALL, CONCRETE, ETC.), ALONG WITH APPROPRIATE SCREWS, FOR PROPER MOUNTING.

THE SCREWS INCLUDED IN THIS ANTI-TIP KIT MAY NOT BE SUITED FOR ALL WALL TYPES. MOUNTING TO WOOD STUDS IS RECOMMENDED.

CONSULT A QUALIFIED PROFESSIONAL OR YOUR LOCAL HARDWARE STORE FOR APPROPRIATE MOUNTING HARDWARE SUITED FOR YOUR SPECIFIC WALL MEDIUM.





















# AV4813K01604





















https://quefairedemesdechets.fr

















#### BU4615



**M227** x1



**H113** x4



**V158** x2

### BU3095 x2



**B34** x2



**C72** ×1



**C73** x1



**VT0177** 2096x373x20mm



















V158









Bı







B<sub>1</sub>







B<sub>1</sub>



B<sub>1</sub>











B<sub>2</sub>



11 B<sub>2</sub>