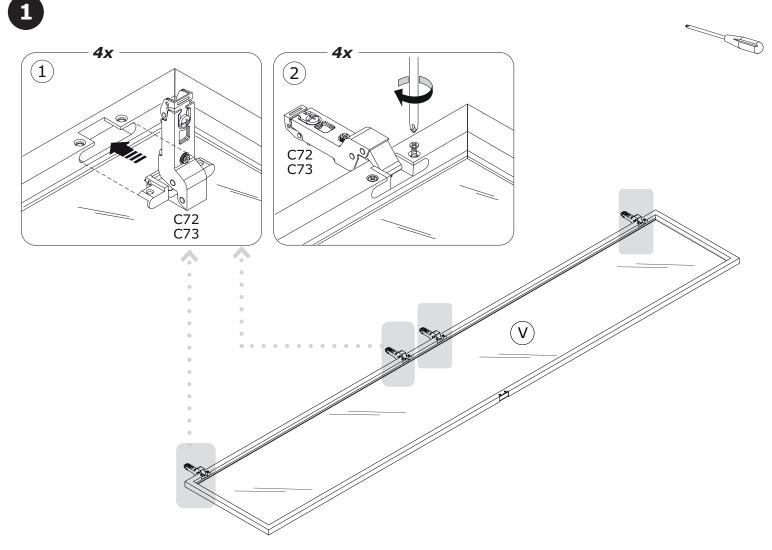

### BU3095 x2

**B34** x2

**C72** ×1

**C73** x1

**VT0177** 2096x373x20mm

V158

Bı

B<sub>1</sub>