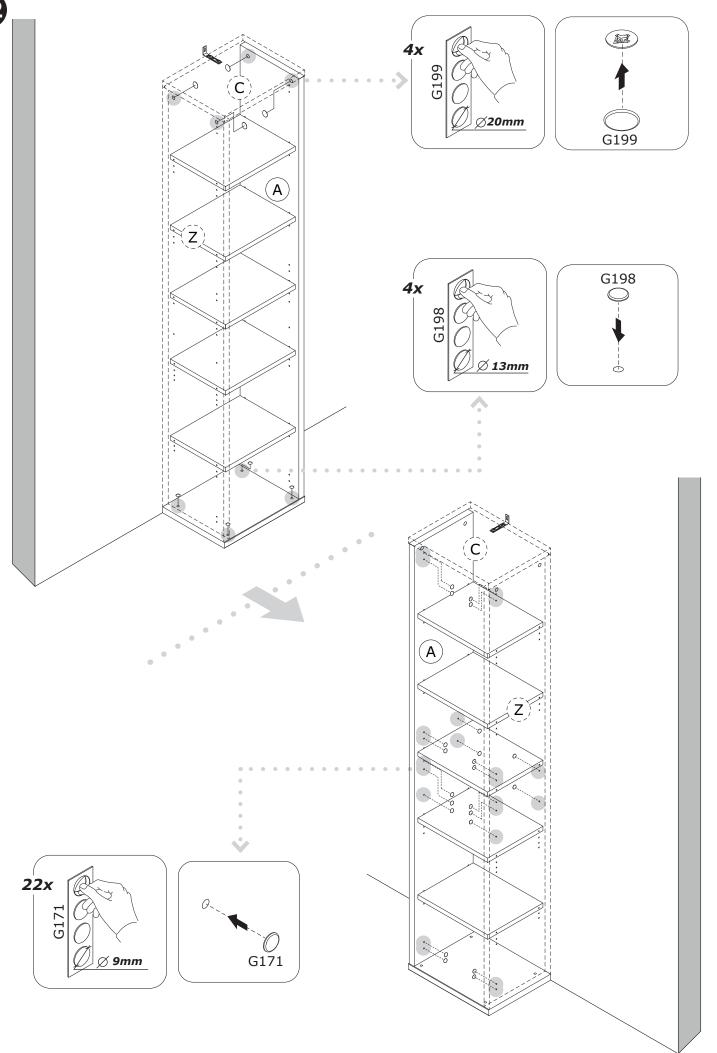

#### BU4615

**M227** x1

**H113** x4

**V158** x2

### BU3095 x2

**B34** x2

**C72** ×1

**C73** x1

**VT0177** 2096x373x20mm

V158

Bı

B<sub>1</sub>