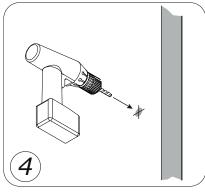

# **LB4802**

QF5959

IT IS RECOMMENDED THAT THE ANTI-TIP KIT INCLUDED WITH THIS PRODUCT BE INSTALLED FOR ADDED SAFETY AND STABILITY.

IT IS ESSENTIAL TO USE WALL ANCHORS APPROPRIATE FOR YOUR WALL TYPE (I.E. PLASTER, DRYWALL, CONCRETE, ETC.), ALONG WITH APPROPRIATE SCREWS, FOR PROPER MOUNTING.

THE SCREWS INCLUDED IN THIS ANTI-TIP KIT MAY NOT BE SUITED FOR ALL WALL TYPES. MOUNTING TO WOOD STUDS IS RECOMMENDED.

CONSULT A QUALIFIED PROFESSIONAL OR YOUR LOCAL HARDWARE STORE FOR APPROPRIATE MOUNTING HARDWARE SUITED FOR YOUR SPECIFIC WALL MEDIUM.