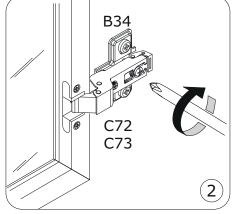

### BU3095 x2

**B34** x2

**C72** ×1

**C73** x1

**VT0177** 2096x373x20mm

V158

Bı

B<sub>1</sub>