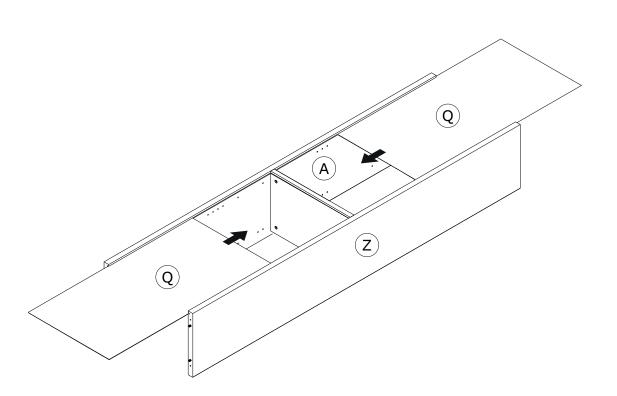

ESSENTIAL TO USE WALL ANCHORS APPROPRIATE FOR YOUR WALL TYPE (I.E. PLASTER, DRYWALL, CONCRETE, ETC.), ALONG WITH APPROPRIATE SCREWS, FOR PROPER MOUNTING.

THE SCREWS INCLUDED IN THIS ANTI-TIP KIT MAY NOT BE SUITED FOR ALL WALL TYPES. MOUNTING TO WOOD STUDS IS RECOMMENDED.

CONSULT A QUALIFIED PROFESSIONAL OR YOUR LOCAL HARDWARE STORE FOR APPROPRIATE MOUNTING HARDWARE SUITED FOR YOUR SPECIFIC WALL MEDIUM.

#### BU4885









FI9452 2100x355x30mm/ 82,67"x13,97"x1,18"



FI9451 2100x355x30mm/ 82,67"x13,97"x1,18"



**SH3850** 1053x392x2mm/ **41,45"x15,43"x0,08"** 

BOX 1/2



PI7646 379x319x22mm/ 14,92"x12,56"x0,86"



PI7644 379x333x22mm/ 14,92"x13,11"x0,86"



CA3965 440x357x30mm/ 17,32"x14,05"x1,18"



BA2430 440x357x30mm/ 17,32"x14,05"x1,18"



BOX 2/2













































IT IS RECOMMENDED THAT THE ANTI-TIP KIT INCLUDED WITH THIS PRODUCT BE INSTALLED FOR ADDED SAFETY AND STABILITY.

IT IS ESSENTIAL TO USE WALL ANCHORS APPROPRIATE FOR YOUR WALL TYPE (I.E. PLASTER, DRYWALL, CONCRETE, ETC.), ALONG WITH APPROPRIATE SCREWS, FOR PROPER MOUNTING.

THE SCREWS INCLUDED IN THIS ANTI-TIP KIT MAY NOT BE SUITED FOR ALL WALL TYPES. MOUNTING TO WOOD STUDS IS RECOMMENDED.

CONSULT A QUALIFIED PROFESSIONAL OR YOUR LOCAL HARDWARE STORE FOR APPROPRIATE MOUNTING HARDWARE SUITED FOR YOUR SPECIFIC WALL MEDIUM.





















# AV4813K01604





















https://quefairedemesdechets.fr

















#### BU4615



**M227** x1



**H113** x4



**V158** x2

### BU3095 x2



**B34** x2



**C72** ×1



**C73** x1



**VT0177** 2096x373x20mm