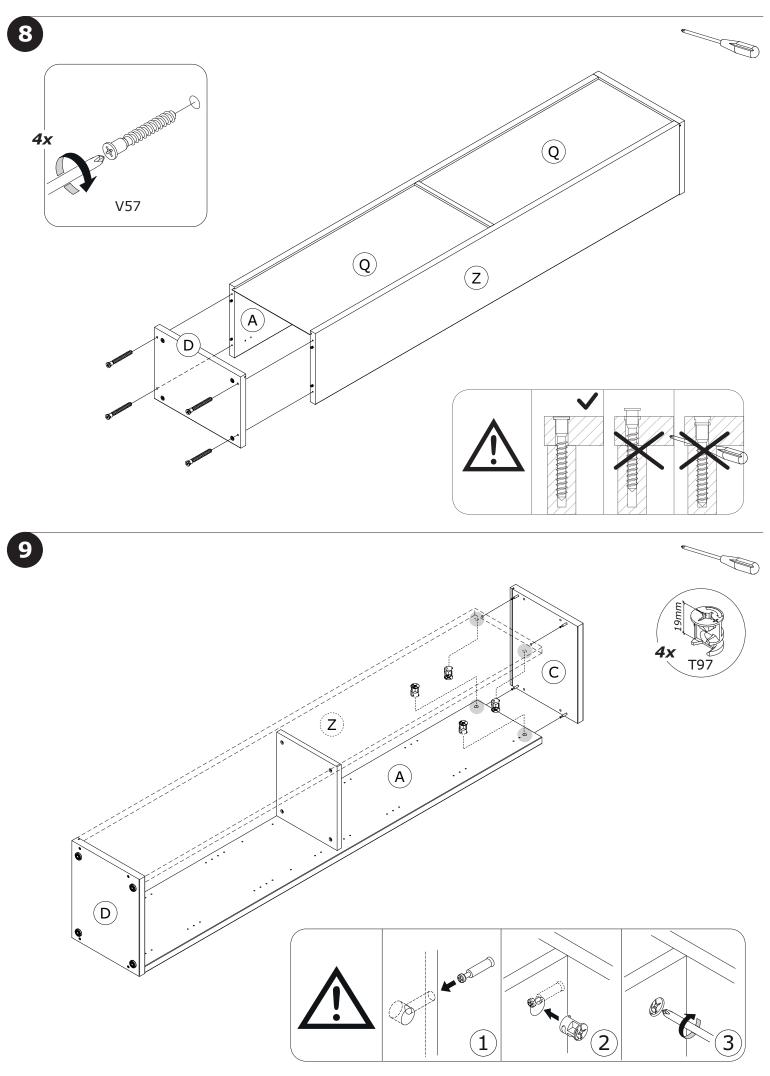

SSENTIAL TO USE WALL ANCHORS APPROPRIATE FOR YOUR WALL TYPE (I.E. PLASTER, DRYWALL, CONCRETE, ETC.), ALONG WITH APPROPRIATE SCREWS, FOR PROPER MOUNTING.

THE SCREWS INCLUDED IN THIS ANTI-TIP KIT MAY NOT BE SUITED FOR ALL WALL TYPES. MOUNTING TO WOOD STUDS IS RECOMMENDED.

CONSULT A QUALIFIED PROFESSIONAL OR YOUR LOCAL HARDWARE STORE FOR APPROPRIATE MOUNTING HARDWARE SUITED FOR YOUR SPECIFIC WALL MEDIUM.

#### BU4885









FI9452 2100x355x30mm/ 82,67"x13,97"x1,18"



FI9451 2100x355x30mm/ 82,67"x13,97"x1,18"



**SH3850** 1053x392x2mm/ **41,45"x15,43"x0,08"** 

BOX 1/2



PI7646 379x319x22mm/ 14,92"x12,56"x0,86"



PI7644 379x333x22mm/ 14,92"x13,11"x0,86"



CA3965 440x357x30mm/ 17,32"x14,05"x1,18"



BA2430 440x357x30mm/ 17,32"x14,05"x1,18"



BOX 2/2













































IT IS RECOMMENDED THAT THE ANTI-TIP KIT INCLUDED WITH THIS PRODUCT BE INSTALLED FOR ADDED SAFETY AND STABILITY.

IT IS ESSENTIAL TO USE WALL ANCHORS APPROPRIATE FOR YOUR WALL TYPE (I.E. PLASTER, DRYWALL, CONCRETE, ETC.), ALONG WITH APPROPRIATE SCREWS, FOR PROPER MOUNTING.

THE SCREWS INCLUDED IN THIS ANTI-TIP KIT MAY NOT BE SUITED FOR ALL WALL TYPES. MOUNTING TO WOOD STUDS IS RECOMMENDED.

CONSULT A QUALIFIED PROFESSIONAL OR YOUR LOCAL HARDWARE STORE FOR APPROPRIATE MOUNTING HARDWARE SUITED FOR YOUR SPECIFIC WALL MEDIUM.





















# AV4813K01604





















https://quefairedemesdechets.fr

















#### BU4615



**M227** x1



**H113** x4



**V158** x2

### BU3095 x2



**B34** x2



**C72** ×1



**C73** x1



**VT0177** 2096x373x20mm