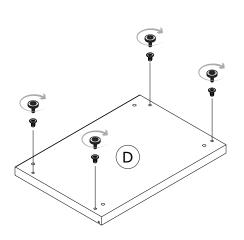

# **LB4802**

QF5959

IT IS RECOMMENDED THAT THE ANTI-TIP KIT INCLUDED WITH THIS PRODUCT BE INSTALLED FOR ADDED SAFETY AND STABILITY.

IT IS ESSENTIAL TO USE WALL ANCHORS APPROPRIATE FOR YOUR WALL TYPE (I.E. PLASTER, DRYWALL, CONCRETE, ETC.), ALONG WITH APPROPRIATE SCREWS, FOR PROPER MOUNTING.

THE SCREWS INCLUDED IN THIS ANTI-TIP KIT MAY NOT BE SUITED FOR ALL WALL TYPES. MOUNTING TO WOOD STUDS IS RECOMMENDED.

CONSULT A QUALIFIED PROFESSIONAL OR YOUR LOCAL HARDWARE STORE FOR APPROPRIATE MOUNTING HARDWARE SUITED FOR YOUR SPECIFIC WALL MEDIUM.