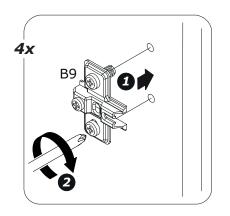

DED THAT THE ANTI-TIP KIT INCLUDED WITH THIS PRODUCT BE INSTALLED FOR ADDED SAFETY AND STABILITY.

IT IS ESSENTIAL TO USE WALL ANCHORS APPROPRIATE FOR YOUR WALL TYPE (I.E. PLASTER, DRYWALL, CONCRETE, ETC.), ALONG WITH APPROPRIATE SCREWS, FOR PROPER MOUNTING.

THE SCREWS INCLUDED IN THIS ANTI-TIP KIT MAY NOT BE SUITED FOR ALL WALL TYPES. MOUNTING TO WOOD STUDS IS RECOMMENDED.

CONSULT A QUALIFIED PROFESSIONAL OR YOUR LOCAL HARDWARE STORE FOR APPROPRIATE MOUNTING HARDWARE SUITED FOR YOUR SPECIFIC WALL MEDIUM.





















# AV4813K01604





















https://quefairedemesdechets.fr

















#### BU4615



**M227** x1



**H113** x4



**V158** x2

### BU3095 x2



**B34** x2



**C72** ×1



**C73** x1



**VT0177** 2096x373x20mm



















V158









Bı







B<sub>1</sub>







B<sub>1</sub>



B<sub>1</sub>











B<sub>2</sub>



11 B<sub>2</sub>