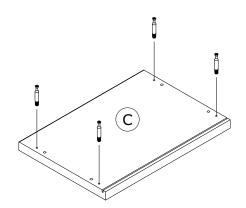

STABILITY.

IT IS ESSENTIAL TO USE WALL ANCHORS APPROPRIATE FOR YOUR WALL TYPE (I.E. PLASTER, DRYWALL, CONCRETE, ETC.), ALONG WITH APPROPRIATE SCREWS, FOR PROPER MOUNTING.

THE SCREWS INCLUDED IN THIS ANTI-TIP KIT MAY NOT BE SUITED FOR ALL WALL TYPES. MOUNTING TO WOOD STUDS IS RECOMMENDED.

CONSULT A QUALIFIED PROFESSIONAL OR YOUR LOCAL HARDWARE STORE FOR APPROPRIATE MOUNTING HARDWARE SUITED FOR YOUR SPECIFIC WALL MEDIUM.

#### BU4885









FI9452 2100x355x30mm/ 82,67"x13,97"x1,18"



FI9451 2100x355x30mm/ 82,67"x13,97"x1,18"



**SH3850** 1053x392x2mm/ **41,45"x15,43"x0,08"** 

BOX 1/2



PI7646 379x319x22mm/ 14,92"x12,56"x0,86"



PI7644 379x333x22mm/ 14,92"x13,11"x0,86"



CA3965 440x357x30mm/ 17,32"x14,05"x1,18"



BA2430 440x357x30mm/ 17,32"x14,05"x1,18"



BOX 2/2













































IT IS RECOMMENDED THAT THE ANTI-TIP KIT INCLUDED WITH THIS PRODUCT BE INSTALLED FOR ADDED SAFETY AND STABILITY.

IT IS ESSENTIAL TO USE WALL ANCHORS APPROPRIATE FOR YOUR WALL TYPE (I.E. PLASTER, DRYWALL, CONCRETE, ETC.), ALONG WITH APPROPRIATE SCREWS, FOR PROPER MOUNTING.

THE SCREWS INCLUDED IN THIS ANTI-TIP KIT MAY NOT BE SUITED FOR ALL WALL TYPES. MOUNTING TO WOOD STUDS IS RECOMMENDED.

CONSULT A QUALIFIED PROFESSIONAL OR YOUR LOCAL HARDWARE STORE FOR APPROPRIATE MOUNTING HARDWARE SUITED FOR YOUR SPECIFIC WALL MEDIUM.





















# AV4813K01604





















https://quefairedemesdechets.fr

















#### BU4615



**M227** x1



**H113** x4



**V158** x2

### BU3095 x2



**B34** x2



**C72** ×1



**C73** x1



**VT0177** 2096x373x