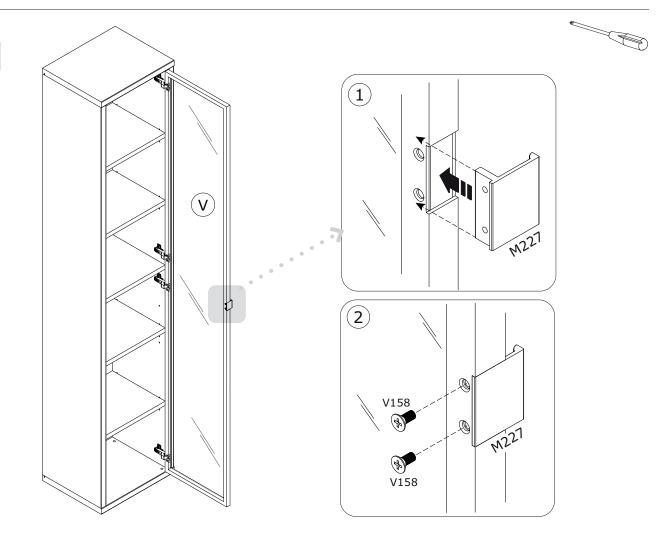

THIS PRODUCT BE INSTALLED FOR ADDED SAFETY AND STABILITY.

IT IS ESSENTIAL TO USE WALL ANCHORS APPROPRIATE FOR YOUR WALL TYPE (I.E. PLASTER, DRYWALL, CONCRETE, ETC.), ALONG WITH APPROPRIATE SCREWS, FOR PROPER MOUNTING.

THE SCREWS INCLUDED IN THIS ANTI-TIP KIT MAY NOT BE SUITED FOR ALL WALL TYPES. MOUNTING TO WOOD STUDS IS RECOMMENDED.

CONSULT A QUALIFIED PROFESSIONAL OR YOUR LOCAL HARDWARE STORE FOR APPROPRIATE MOUNTING HARDWARE SUITED FOR YOUR SPECIFIC WALL MEDIUM.





















# AV4813K01604





















https://quefairedemesdechets.fr

















#### BU4615



**M227** x1



**H113** x4



**V158** x2

### BU3095 x2



**B34** x2



**C72** ×1



**C73** x1



**VT0177** 2096x373x20mm



















V158









Bı







B<sub>1</sub>







B<sub>1</sub>



B<sub>1</sub>











B<sub>2</sub>



11 B<sub>2</sub>