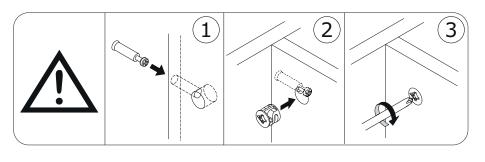

T IS ESSENTIAL TO USE WALL ANCHORS APPROPRIATE FOR YOUR WALL TYPE (I.E. PLASTER, DRYWALL, CONCRETE, ETC.), ALONG WITH APPROPRIATE SCREWS, FOR PROPER MOUNTING.

THE SCREWS INCLUDED IN THIS ANTI-TIP KIT MAY NOT BE SUITED FOR ALL WALL TYPES. MOUNTING TO WOOD STUDS IS RECOMMENDED.

CONSULT A QUALIFIED PROFESSIONAL OR YOUR LOCAL HARDWARE STORE FOR APPROPRIATE MOUNTING HARDWARE SUITED FOR YOUR SPECIFIC WALL MEDIUM.

#### BU4885









FI9452 2100x355x30mm/ 82,67"x13,97"x1,18"



FI9451 2100x355x30mm/ 82,67"x13,97"x1,18"



**SH3850** 1053x392x2mm/ **41,45"x15,43"x0,08"** 

BOX 1/2



PI7646 379x319x22mm/ 14,92"x12,56"x0,86"



PI7644 379x333x22mm/ 14,92"x13,11"x0,86"



CA3965 440x357x30mm/ 17,32"x14,05"x1,18"



BA2430 440x357x30mm/ 17,32"x14,05"x1,18"



BOX 2/2













































IT IS RECOMMENDED THAT THE ANTI-TIP KIT INCLUDED WITH THIS PRODUCT BE INSTALLED FOR ADDED SAFETY AND STABILITY.

IT IS ESSENTIAL TO USE WALL ANCHORS APPROPRIATE FOR YOUR WALL TYPE (I.E. PLASTER, DRYWALL, CONCRETE, ETC.), ALONG WITH APPROPRIATE SCREWS, FOR PROPER MOUNTING.

THE SCREWS INCLUDED IN THIS ANTI-TIP KIT MAY NOT BE SUITED FOR ALL WALL TYPES. MOUNTING TO WOOD STUDS IS RECOMMENDED.

CONSULT A QUALIFIED PROFESSIONAL OR YOUR LOCAL HARDWARE STORE FOR APPROPRIATE MOUNTING HARDWARE SUITED FOR YOUR SPECIFIC WALL MEDIUM.





















# AV4813K01604





















https://quefairedemesdechets.fr

















#### BU4615



**M227** x1



**H113** x4



**V158** x2

### BU3095 x2



**B34** x2



**C72** ×1



**C73** x1



**VT0177** 2096x373x20mm