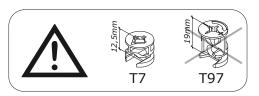

IS ESSENTIAL TO USE WALL ANCHORS APPROPRIATE FOR YOUR WALL TYPE (I.E. PLASTER, DRYWALL, CONCRETE, ETC.), ALONG WITH APPROPRIATE SCREWS, FOR PROPER MOUNTING.

THE SCREWS INCLUDED IN THIS ANTI-TIP KIT MAY NOT BE SUITED FOR ALL WALL TYPES. MOUNTING TO WOOD STUDS IS RECOMMENDED.

CONSULT A QUALIFIED PROFESSIONAL OR YOUR LOCAL HARDWARE STORE FOR APPROPRIATE MOUNTING HARDWARE SUITED FOR YOUR SPECIFIC WALL MEDIUM.

#### BU4885









FI9452 2100x355x30mm/ 82,67"x13,97"x1,18"



FI9451 2100x355x30mm/ 82,67"x13,97"x1,18"



**SH3850** 1053x392x2mm/ **41,45"x15,43"x0,08"** 

BOX 1/2



PI7646 379x319x22mm/ 14,92"x12,56"x0,86"



PI7644 379x333x22mm/ 14,92"x13,11"x0,86"



CA3965 440x357x30mm/ 17,32"x14,05"x1,18"



BA2430 440x357x30mm/ 17,32"x14,05"x1,18"



BOX 2/2













































IT IS RECOMMENDED THAT THE ANTI-TIP KIT INCLUDED WITH THIS PRODUCT BE INSTALLED FOR ADDED SAFETY AND STABILITY.

IT IS ESSENTIAL TO USE WALL ANCHORS APPROPRIATE FOR YOUR WALL TYPE (I.E. PLASTER, DRYWALL, CONCRETE, ETC.), ALONG WITH APPROPRIATE SCREWS, FOR PROPER MOUNTING.

THE SCREWS INCLUDED IN THIS ANTI-TIP KIT MAY NOT BE SUITED FOR ALL WALL TYPES. MOUNTING TO WOOD STUDS IS RECOMMENDED.

CONSULT A QUALIFIED PROFESSIONAL OR YOUR LOCAL HARDWARE STORE FOR APPROPRIATE MOUNTING HARDWARE SUITED FOR YOUR SPECIFIC WALL MEDIUM.





















# AV4813K01604





















https://quefairedemesdechets.fr

















#### BU4615



**M227** x1



**H113** x4



**V158** x2

### BU3095 x2



**B34** x2



**C72** ×1



**C73** x1



**VT0177** 2096x373x20mm