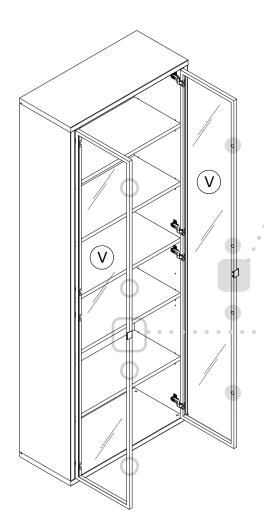

IT IS RECOMMENDED THAT THE ANTI-TIP KIT INCLUDED WITH THIS PRODUCT BE INSTALLED FOR ADDED SAFETY AND STABILITY.

IT IS ESSENTIAL TO USE WALL ANCHORS APPROPRIATE FOR YOUR WALL TYPE (I.E. PLASTER, DRYWALL, CONCRETE, ETC.), ALONG WITH APPROPRIATE SCREWS, FOR PROPER MOUNTING.

THE SCREWS INCLUDED IN THIS ANTI-TIP KIT MAY NOT BE SUITED FOR ALL WALL TYPES. MOUNTING TO WOOD STUDS IS RECOMMENDED.

CONSULT A QUALIFIED PROFESSIONAL OR YOUR LOCAL HARDWARE STORE FOR APPROPRIATE MOUNTING HARDWARE SUITED FOR YOUR SPECIFIC WALL MEDIUM.





















# AV4813K01604





















https://quefairedemesdechets.fr

















#### BU4615



**M227** x1



**H113** x4



**V158** x2

### BU3095 x2



**B34** x2



**C72** ×1



**C73** x1



**VT0177** 2096x373x20mm



















V158









Bı







B<sub>1</sub>







B<sub>1</sub>



B<sub>1</sub>











B<sub>2</sub>



11 B<sub>2</sub>