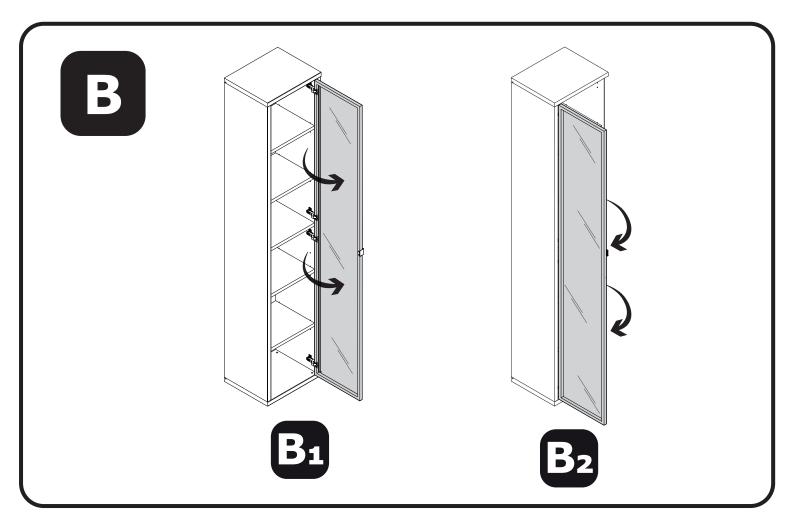

### BU3095 x2

**B34** x2

**C72** ×1

**C73** x1

**VT0177** 2096x373x20mm

V158

Bı

B<sub>1</sub>

B<sub>1</sub>

B<sub>1</sub>

B<sub>2</sub>

11 B<sub>2</sub>