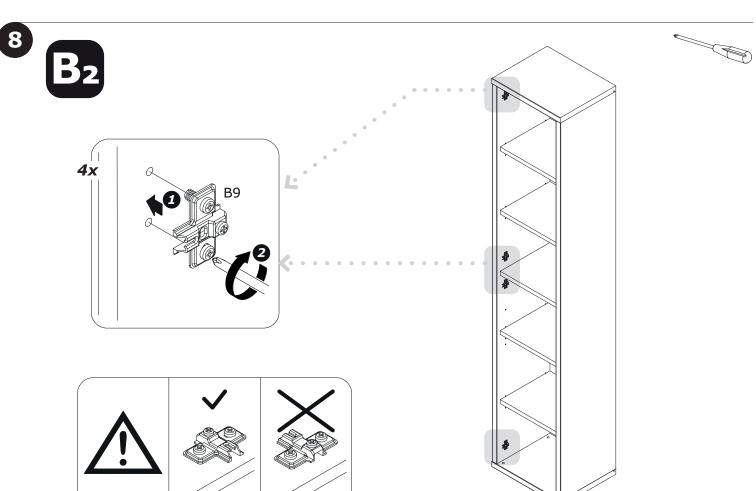

### BU3095 x2

**B34** x2

**C72** ×1

**C73** x1

**VT0177** 2096x373x20mm

V158

Bı

B<sub>1</sub>