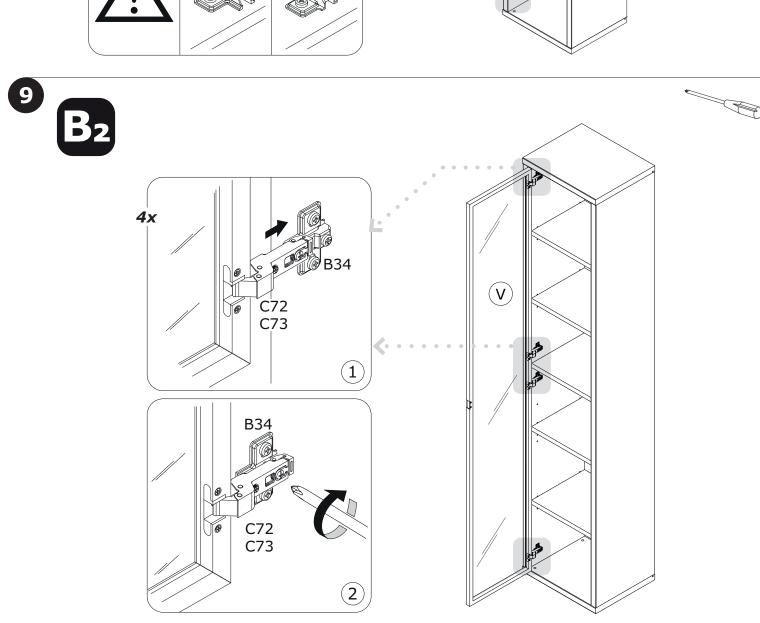

### BU3095 x2

**B34** x2

**C72** ×1

**C73** x1

**VT0177** 2096x373x20mm

V158

Bı

B<sub>1</sub>