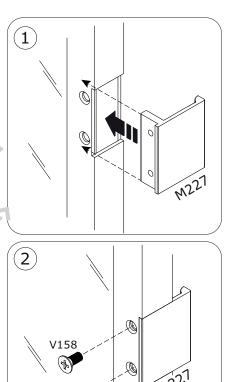

IT IS RECOMMENDED THAT THE ANTI-TIP KIT INCLUDED WITH THIS PRODUCT BE INSTALLED FOR ADDED SAFETY AND STABILITY.

IT IS ESSENTIAL TO USE WALL ANCHORS APPROPRIATE FOR YOUR WALL TYPE (I.E. PLASTER, DRYWALL, CONCRETE, ETC.), ALONG WITH APPROPRIATE SCREWS, FOR PROPER MOUNTING.

THE SCREWS INCLUDED IN THIS ANTI-TIP KIT MAY NOT BE SUITED FOR ALL WALL TYPES. MOUNTING TO WOOD STUDS IS RECOMMENDED.

CONSULT A QUALIFIED PROFESSIONAL OR YOUR LOCAL HARDWARE STORE FOR APPROPRIATE MOUNTING HARDWARE SUITED FOR YOUR SPECIFIC WALL MEDIUM.





















# AV4813K01604





















https://quefairedemesdechets.fr

















#### BU4615



**M227** x1



**H113** x4



**V158** x2

### BU3095 x2



**B34** x2



**C72** ×1



**C73** x1



**VT0177** 2096x373x20mm



















V158









Bı







B<sub>1</sub>







B<sub>1</sub>



B<sub>1</sub>











B<sub>2</sub>



11 B<sub>2</sub>