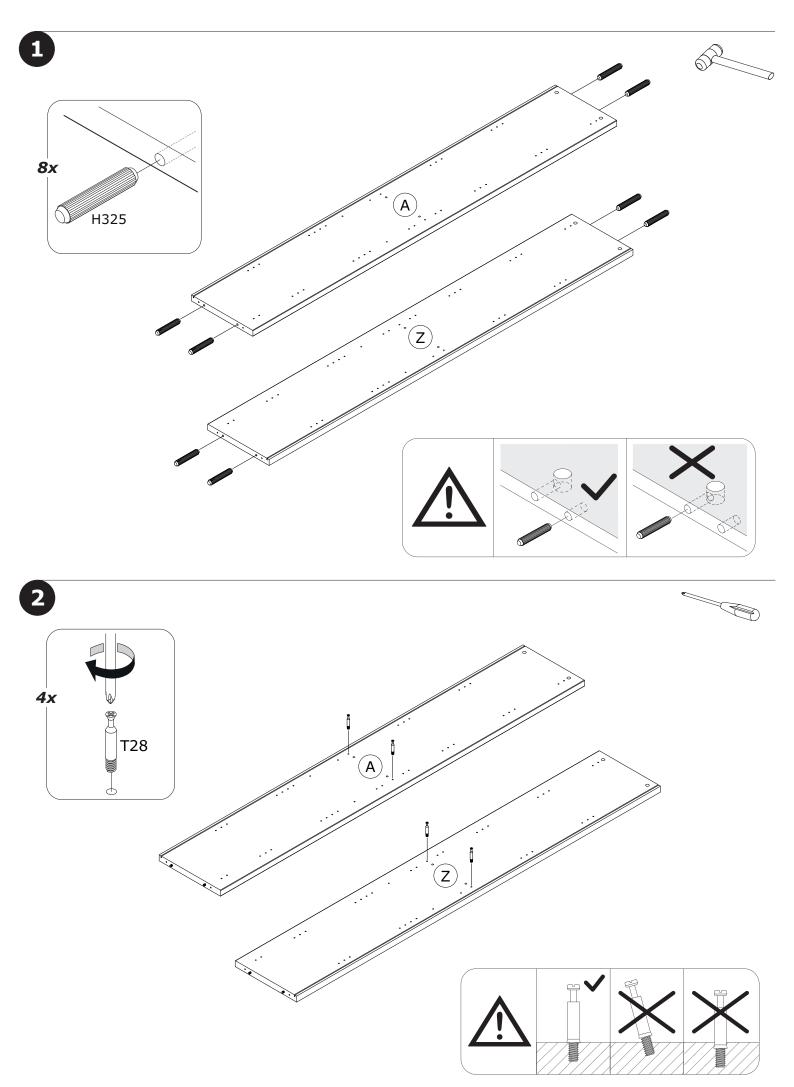

DED SAFETY AND STABILITY.

IT IS ESSENTIAL TO USE WALL ANCHORS APPROPRIATE FOR YOUR WALL TYPE (I.E. PLASTER, DRYWALL, CONCRETE, ETC.), ALONG WITH APPROPRIATE SCREWS, FOR PROPER MOUNTING.

THE SCREWS INCLUDED IN THIS ANTI-TIP KIT MAY NOT BE SUITED FOR ALL WALL TYPES. MOUNTING TO WOOD STUDS IS RECOMMENDED.

CONSULT A QUALIFIED PROFESSIONAL OR YOUR LOCAL HARDWARE STORE FOR APPROPRIATE MOUNTING HARDWARE SUITED FOR YOUR SPECIFIC WALL MEDIUM.

#### BU4885









FI9452 2100x355x30mm/ 82,67"x13,97"x1,18"



FI9451 2100x355x30mm/ 82,67"x13,97"x1,18"



**SH3850** 1053x392x2mm/ **41,45"x15,43"x0,08"** 

BOX 1/2



PI7646 379x319x22mm/ 14,92"x12,56"x0,86"



PI7644 379x333x22mm/ 14,92"x13,11"x0,86"



CA3965 440x357x30mm/ 17,32"x14,05"x1,18"



BA2430 440x357x30mm/ 17,32"x14,05"x1,18"



BOX 2/2













































IT IS RECOMMENDED THAT THE ANTI-TIP KIT INCLUDED WITH THIS PRODUCT BE INSTALLED FOR ADDED SAFETY AND STABILITY.

IT IS ESSENTIAL TO USE WALL ANCHORS APPROPRIATE FOR YOUR WALL TYPE (I.E. PLASTER, DRYWALL, CONCRETE, ETC.), ALONG WITH APPROPRIATE SCREWS, FOR PROPER MOUNTING.

THE SCREWS INCLUDED IN THIS ANTI-TIP KIT MAY NOT BE SUITED FOR ALL WALL TYPES. MOUNTING TO WOOD STUDS IS RECOMMENDED.

CONSULT A QUALIFIED PROFESSIONAL OR YOUR LOCAL HARDWARE STORE FOR APPROPRIATE MOUNTING HARDWARE SUITED FOR YOUR SPECIFIC WALL MEDIUM.





















# AV4813K01604





















https://quefairedemesdechets.fr

















#### BU4615



**M227** x1



**H113** x4



**V158** x2

### BU3095 x2



**B34** x2



**C72** ×1



**C73** x1



**VT01