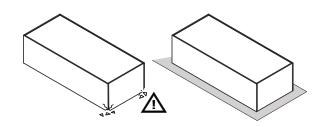

# **LB4802**

QF5959

IT IS RECOMMENDED THAT THE ANTI-TIP KIT INCLUDED WITH THIS PRODUCT BE INSTALLED FOR ADDED SAFETY AND STABILITY.

IT IS ESSENTIAL TO USE WALL ANCHORS APPROPRIATE FOR YOUR WALL TYPE (I.E. PLASTER, DRYWALL, CONCRETE, ETC.), ALONG WITH APPROPRIATE SCREWS, FOR PROPER MOUNTING.

THE SCREWS INCLUDED IN THIS ANTI-TIP KIT MAY NOT BE SUITED FOR ALL WALL TYPES. MOUNTING TO WOOD STUDS IS RECOMMENDED.

CONSULT A QUALIFIED PROFESSIONAL OR YOUR LOCAL HARDWARE STORE FOR APPROPRIATE MOUNTING HARDWARE SUITED FOR YOUR SPECIFIC WALL MEDIUM.