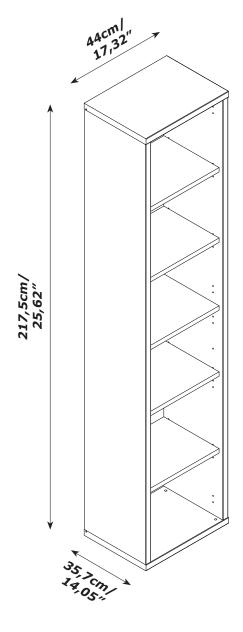

CA3965 440x357x30mm/ 17,32"x14,05"x1,18"

BA2430 440x357x30mm/ 17,32"x14,05"x1,18"

BOX 2/2

IT IS RECOMMENDED THAT THE ANTI-TIP KIT INCLUDED WITH THIS PRODUCT BE INSTALLED FOR ADDED SAFETY AND STABILITY.

IT IS ESSENTIAL TO USE WALL ANCHORS APPROPRIATE FOR YOUR WALL TYPE (I.E. PLASTER, DRYWALL, CONCRETE, ETC.), ALONG WITH APPROPRIATE SCREWS, FOR PROPER MOUNTING.