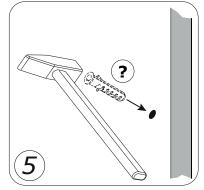

# **LB4802**

QF5959

IT IS RECOMMENDED THAT THE ANTI-TIP KIT INCLUDED WITH THIS PRODUCT BE INSTALLED FOR ADDED SAFETY AND STABILITY.

IT IS ESSENTIAL TO USE WALL ANCHORS APPROPRIATE FOR YOUR WALL TYPE (I.E. PLASTER, DRYWALL, CONCRETE, ETC.), ALONG WITH APPROPRIATE SCREWS, FOR PROPER MOUNTING.

THE SCREWS INCLUDED IN THIS ANTI-TIP KIT MAY NOT BE SUITED FOR ALL WALL TYPES. MOUNTING TO WOOD STUDS IS RECOMMENDED.

CONSULT A QUALIFIED PROFESSIONAL OR YOUR LOCAL HARDWARE STORE FOR APPROPRIATE MOUNTING HARDWARE SUITED FOR YOUR SPECIFIC WALL MEDIUM.