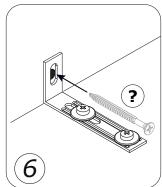

# **LB4802**

QF5959

IT IS RECOMMENDED THAT THE ANTI-TIP KIT INCLUDED WITH THIS PRODUCT BE INSTALLED FOR ADDED SAFETY AND STABILITY.

IT IS ESSENTIAL TO USE WALL ANCHORS APPROPRIATE FOR YOUR WALL TYPE (I.E. PLASTER, DRYWALL, CONCRETE, ETC.), ALONG WITH APPROPRIATE SCREWS, FOR PROPER MOUNTING.

THE SCREWS INCLUDED IN THIS ANTI-TIP KIT MAY NOT BE SUITED FOR ALL WALL TYPES. MOUNTING TO WOOD STUDS IS RECOMMENDED.

CONSULT A QUALIFIED PROFESSIONAL OR YOUR LOCAL HARDWARE STORE FOR APPROPRIATE MOUNTING HARDWARE SUITED FOR YOUR SPECIFIC WALL MEDIUM.