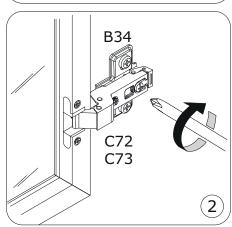

### BU3095 x2

**B34** x2

**C72** ×1

**C73** x1

**VT0177** 2096x373x20mm

V158

Bı

B<sub>1</sub>