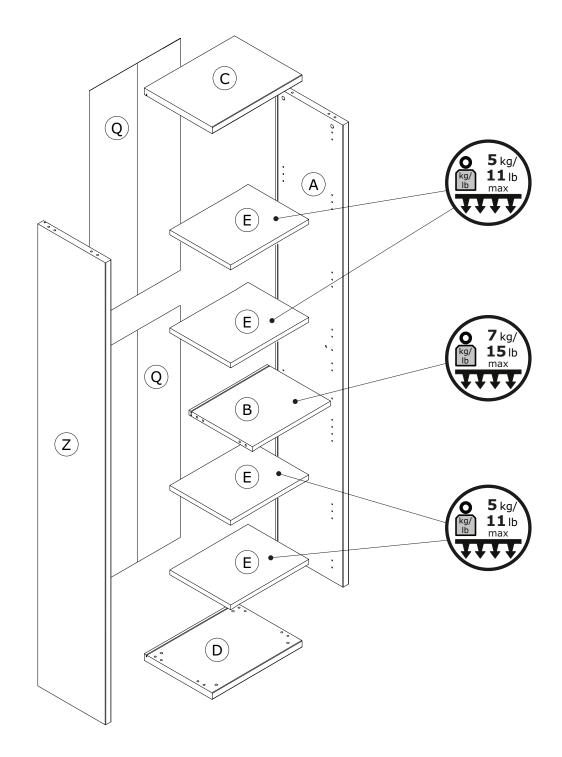

# **LB4802**





QF5959











IT IS RECOMMENDED THAT THE ANTI-TIP KIT INCLUDED WITH THIS PRODUCT BE INSTALLED FOR ADDED SAFETY AND STABILITY.

IT IS ESSENTIAL TO USE WALL ANCHORS APPROPRIATE FOR YOUR WALL TYPE (I.E. PLASTER, DRYWALL, CONCRETE, ETC.), ALONG WITH APPROPRIATE SCREWS, FOR PROPER MOUNTING.

THE SCREWS INCLUDED IN THIS ANTI-TIP KIT MAY NOT BE SUITED FOR ALL WALL TYPES. MOUNTING TO WOOD STUDS IS RECOMMENDED.

CONSULT A QUALIFIED PROFESSIONAL OR YOUR LOCAL HARDWARE STORE FOR APPROPRIATE MOUNTING HARDWARE SUITED FOR YOUR SPECIFIC WALL MEDIUM.

#### BU4885









FI9452 2100x355x30mm/ 82,67"x13,97"x1,18"



FI9451 2100x355x30mm/ 82,67"x13,97"x1,18"



**SH3850** 1053x392x2mm/ **41,45"x15,43"x0,08"** 

BOX 1/2



PI7646 379x319x22mm/ 14,92"x12,56"x0,86"



PI7644 379x333x22mm/ 14,92"x13,11"x0,86"



CA3965 440x357x30mm/ 17,32"x14,05"x1,18"



BA2430 440x357x30mm/ 17,32"x14,05"x1,18"



BOX 2/2













































IT IS RECOMMENDED THAT THE ANTI-TIP KIT INCLUDED WITH THIS PRODUCT BE INSTALLED FOR ADDED SAFETY AND STABILITY.

IT IS ESSENTIAL TO USE WALL ANCHORS APPROPRIATE FOR YOUR WALL TYPE (I.E. PLASTER, DRYWALL, CONCRETE, ETC.), ALONG WITH APPROPRIATE SCREWS, FOR PROPER MOUNTING.

THE SCREWS INCLUDED IN THIS ANTI-TIP KIT MAY NOT BE SUITED FOR ALL WALL TYPES. MOUNTING TO WOOD STUDS IS RECOMMENDED.

CONSULT A QUALIFIED PR