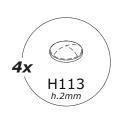

TALLED FOR ADDED SAFETY AND STABILITY.

IT IS ESSENTIAL TO USE WALL ANCHORS APPROPRIATE FOR YOUR WALL TYPE (I.E. PLASTER, DRYWALL, CONCRETE, ETC.), ALONG WITH APPROPRIATE SCREWS, FOR PROPER MOUNTING.

THE SCREWS INCLUDED IN THIS ANTI-TIP KIT MAY NOT BE SUITED FOR ALL WALL TYPES. MOUNTING TO WOOD STUDS IS RECOMMENDED.

CONSULT A QUALIFIED PROFESSIONAL OR YOUR LOCAL HARDWARE STORE FOR APPROPRIATE MOUNTING HARDWARE SUITED FOR YOUR SPECIFIC WALL MEDIUM.





















# AV4813K01604





















https://quefairedemesdechets.fr

















#### BU4615



**M227** x1



**H113** x4



**V158** x2

### BU3095 x2



**B34** x2



**C72** ×1



**C73** x1



**VT0177** 2096x373x20mm



















V158









Bı







B<sub>1</sub>







B<sub>1</sub>



B<sub>1</sub>











B<sub>2</sub>



11 B<sub>2</sub>