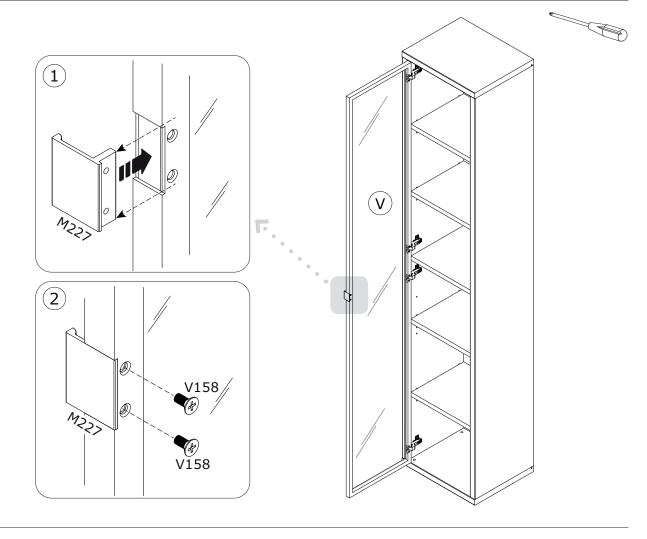

AND STABILITY.

IT IS ESSENTIAL TO USE WALL ANCHORS APPROPRIATE FOR YOUR WALL TYPE (I.E. PLASTER, DRYWALL, CONCRETE, ETC.), ALONG WITH APPROPRIATE SCREWS, FOR PROPER MOUNTING.

THE SCREWS INCLUDED IN THIS ANTI-TIP KIT MAY NOT BE SUITED FOR ALL WALL TYPES. MOUNTING TO WOOD STUDS IS RECOMMENDED.

CONSULT A QUALIFIED PROFESSIONAL OR YOUR LOCAL HARDWARE STORE FOR APPROPRIATE MOUNTING HARDWARE SUITED FOR YOUR SPECIFIC WALL MEDIUM.





















# AV4813K01604





















https://quefairedemesdechets.fr

















#### BU4615



**M227** x1



**H113** x4



**V158** x2

### BU3095 x2



**B34** x2



**C72** ×1



**C73** x1



**VT0177** 2096x373x20mm



















V158









Bı







B<sub>1</sub>







B<sub>1</sub>



B<sub>1</sub>











B<sub>2</sub>



11 B<sub>2</sub>