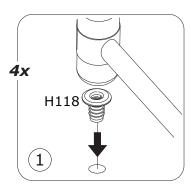

BILITY.

IT IS ESSENTIAL TO USE WALL ANCHORS APPROPRIATE FOR YOUR WALL TYPE (I.E. PLASTER, DRYWALL, CONCRETE, ETC.), ALONG WITH APPROPRIATE SCREWS, FOR PROPER MOUNTING.

THE SCREWS INCLUDED IN THIS ANTI-TIP KIT MAY NOT BE SUITED FOR ALL WALL TYPES. MOUNTING TO WOOD STUDS IS RECOMMENDED.

CONSULT A QUALIFIED PROFESSIONAL OR YOUR LOCAL HARDWARE STORE FOR APPROPRIATE MOUNTING HARDWARE SUITED FOR YOUR SPECIFIC WALL MEDIUM.

#### BU4885









FI9452 2100x355x30mm/ 82,67"x13,97"x1,18"



FI9451 2100x355x30mm/ 82,67"x13,97"x1,18"



**SH3850** 1053x392x2mm/ **41,45"x15,43"x0,08"** 

BOX 1/2



PI7646 379x319x22mm/ 14,92"x12,56"x0,86"



PI7644 379x333x22mm/ 14,92"x13,11"x0,86"



CA3965 440x357x30mm/ 17,32"x14,05"x1,18"



BA2430 440x357x30mm/ 17,32"x14,05"x1,18"



BOX 2/2













































IT IS RECOMMENDED THAT THE ANTI-TIP KIT INCLUDED WITH THIS PRODUCT BE INSTALLED FOR ADDED SAFETY AND STABILITY.

IT IS ESSENTIAL TO USE WALL ANCHORS APPROPRIATE FOR YOUR WALL TYPE (I.E. PLASTER, DRYWALL, CONCRETE, ETC.), ALONG WITH APPROPRIATE SCREWS, FOR PROPER MOUNTING.

THE SCREWS INCLUDED IN THIS ANTI-TIP KIT MAY NOT BE SUITED FOR ALL WALL TYPES. MOUNTING TO WOOD STUDS IS RECOMMENDED.

CONSULT A QUALIFIED PROFESSIONAL OR YOUR LOCAL HARDWARE STORE FOR APPROPRIATE MOUNTING HARDWARE SUITED FOR YOUR SPECIFIC WALL MEDIUM.





















# AV4813K01604





















https://quefairedemesdechets.fr

















#### BU4615



**M227** x1



**H113** x4



**V158** x2

### BU3095 x2



**B34** x2



**C72** ×1



**C73** x1



**VT0177** 2096x373x20mm