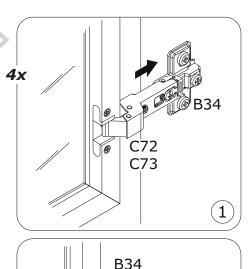

### BU3095 x2

**B34** x2

**C72** ×1

**C73** x1

**VT0177** 2096x373x20mm

V158

Bı

B<sub>1</sub>