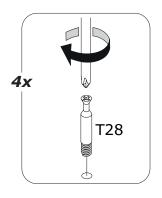

ND STABILITY.

IT IS ESSENTIAL TO USE WALL ANCHORS APPROPRIATE FOR YOUR WALL TYPE (I.E. PLASTER, DRYWALL, CONCRETE, ETC.), ALONG WITH APPROPRIATE SCREWS, FOR PROPER MOUNTING.

THE SCREWS INCLUDED IN THIS ANTI-TIP KIT MAY NOT BE SUITED FOR ALL WALL TYPES. MOUNTING TO WOOD STUDS IS RECOMMENDED.

CONSULT A QUALIFIED PROFESSIONAL OR YOUR LOCAL HARDWARE STORE FOR APPROPRIATE MOUNTING HARDWARE SUITED FOR YOUR SPECIFIC WALL MEDIUM.

#### BU4885









FI9452 2100x355x30mm/ 82,67"x13,97"x1,18"



FI9451 2100x355x30mm/ 82,67"x13,97"x1,18"



**SH3850** 1053x392x2mm/ **41,45"x15,43"x0,08"** 

BOX 1/2



PI7646 379x319x22mm/ 14,92"x12,56"x0,86"



PI7644 379x333x22mm/ 14,92"x13,11"x0,86"



CA3965 440x357x30mm/ 17,32"x14,05"x1,18"



BA2430 440x357x30mm/ 17,32"x14,05"x1,18"



BOX 2/2













































IT IS RECOMMENDED THAT THE ANTI-TIP KIT INCLUDED WITH THIS PRODUCT BE INSTALLED FOR ADDED SAFETY AND STABILITY.

IT IS ESSENTIAL TO USE WALL ANCHORS APPROPRIATE FOR YOUR WALL TYPE (I.E. PLASTER, DRYWALL, CONCRETE, ETC.), ALONG WITH APPROPRIATE SCREWS, FOR PROPER MOUNTING.

THE SCREWS INCLUDED IN THIS ANTI-TIP KIT MAY NOT BE SUITED FOR ALL WALL TYPES. MOUNTING TO WOOD STUDS IS RECOMMENDED.

CONSULT A QUALIFIED PROFESSIONAL OR YOUR LOCAL HARDWARE STORE FOR APPROPRIATE MOUNTING HARDWARE SUITED FOR YOUR SPECIFIC WALL MEDIUM.





















# AV4813K01604





















https://quefairedemesdechets.fr

















#### BU4615



**M227** x1



**H113** x4



**V158** x2

### BU3095 x2



**B34** x2



**C72** ×1



**C73** x1



**VT0177** 2096x37