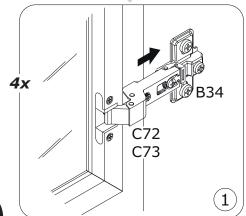

### BU3095 x2

**B34** x2

**C72** ×1

**C73** x1

**VT0177** 2096x373x20mm

V158

Bı

B<sub>1</sub>