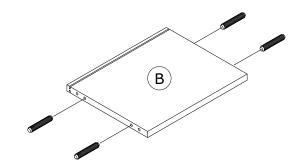

TY AND STABILITY.

IT IS ESSENTIAL TO USE WALL ANCHORS APPROPRIATE FOR YOUR WALL TYPE (I.E. PLASTER, DRYWALL, CONCRETE, ETC.), ALONG WITH APPROPRIATE SCREWS, FOR PROPER MOUNTING.

THE SCREWS INCLUDED IN THIS ANTI-TIP KIT MAY NOT BE SUITED FOR ALL WALL TYPES. MOUNTING TO WOOD STUDS IS RECOMMENDED.

CONSULT A QUALIFIED PROFESSIONAL OR YOUR LOCAL HARDWARE STORE FOR APPROPRIATE MOUNTING HARDWARE SUITED FOR YOUR SPECIFIC WALL MEDIUM.

#### BU4885









FI9452 2100x355x30mm/ 82,67"x13,97"x1,18"



FI9451 2100x355x30mm/ 82,67"x13,97"x1,18"



**SH3850** 1053x392x2mm/ **41,45"x15,43"x0,08"** 

BOX 1/2



PI7646 379x319x22mm/ 14,92"x12,56"x0,86"



PI7644 379x333x22mm/ 14,92"x13,11"x0,86"



CA3965 440x357x30mm/ 17,32"x14,05"x1,18"



BA2430 440x357x30mm/ 17,32"x14,05"x1,18"



BOX 2/2













































IT IS RECOMMENDED THAT THE ANTI-TIP KIT INCLUDED WITH THIS PRODUCT BE INSTALLED FOR ADDED SAFETY AND STABILITY.

IT IS ESSENTIAL TO USE WALL ANCHORS APPROPRIATE FOR YOUR WALL TYPE (I.E. PLASTER, DRYWALL, CONCRETE, ETC.), ALONG WITH APPROPRIATE SCREWS, FOR PROPER MOUNTING.

THE SCREWS INCLUDED IN THIS ANTI-TIP KIT MAY NOT BE SUITED FOR ALL WALL TYPES. MOUNTING TO WOOD STUDS IS RECOMMENDED.

CONSULT A QUALIFIED PROFESSIONAL OR YOUR LOCAL HARDWARE STORE FOR APPROPRIATE MOUNTING HARDWARE SUITED FOR YOUR SPECIFIC WALL MEDIUM.





















# AV4813K01604





















https://quefairedemesdechets.fr

















#### BU4615



**M227** x1



**H113** x4



**V158** x2

### BU3095 x2



**B34** x2



**C72** ×1



**C73** x1



**VT0177** 209