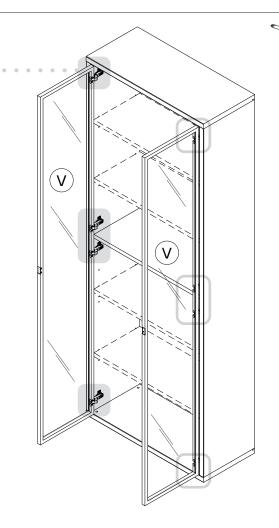

IT IS RECOMMENDED THAT THE ANTI-TIP KIT INCLUDED WITH THIS PRODUCT BE INSTALLED FOR ADDED SAFETY AND STABILITY.

IT IS ESSENTIAL TO USE WALL ANCHORS APPROPRIATE FOR YOUR WALL TYPE (I.E. PLASTER, DRYWALL, CONCRETE, ETC.), ALONG WITH APPROPRIATE SCREWS, FOR PROPER MOUNTING.

THE SCREWS INCLUDED IN THIS ANTI-TIP KIT MAY NOT BE SUITED FOR ALL WALL TYPES. MOUNTING TO WOOD STUDS IS RECOMMENDED.

CONSULT A QUALIFIED PROFESSIONAL OR YOUR LOCAL HARDWARE STORE FOR APPROPRIATE MOUNTING HARDWARE SUITED FOR YOUR SPECIFIC WALL MEDIUM.





















# AV4813K01604





















https://quefairedemesdechets.fr

















#### BU4615



**M227** x1



**H113** x4



**V158** x2

### BU3095 x2



**B34** x2



**C72** ×1



**C73** x1



**VT0177** 2096x373x20mm



















V158









Bı







B<sub>1</sub>







B<sub>1</sub>



B<sub>1</sub>











B<sub>2</sub>



11 B<sub>2</sub>