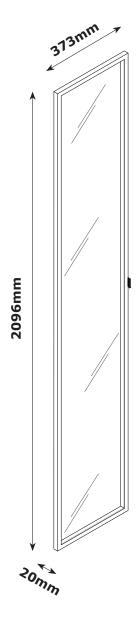

### BU3095 x2

**B34** x2

**C72** ×1

**C73** x1

**VT0177** 2096x373x20mm

V158

Bı

B<sub>1</sub>