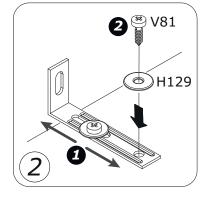

# **LB4802**

QF5959

IT IS RECOMMENDED THAT THE ANTI-TIP KIT INCLUDED WITH THIS PRODUCT BE INSTALLED FOR ADDED SAFETY AND STABILITY.

IT IS ESSENTIAL TO USE WALL ANCHORS APPROPRIATE FOR YOUR WALL TYPE (I.E. PLASTER, DRYWALL, CONCRETE, ETC.), ALONG WITH APPROPRIATE SCREWS, FOR PROPER MOUNTING.

THE SCREWS INCLUDED IN THIS ANTI-TIP KIT MAY NOT BE SUITED FOR ALL WALL TYPES. MOUNTING TO WOOD STUDS IS RECOMMENDED.

CONSULT A QUALIFIED PROFESSIONAL OR YOUR LOCAL HARDWARE STORE FOR APPROPRIATE MOUNTING HARDWARE SUITED FOR YOUR SPECIFIC WALL MEDIUM.