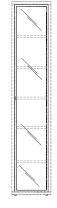

#### BU4885

FI9452 2100x355x30mm/ 82,67"x13,97"x1,18"

FI9451 2100x355x30mm/ 82,67"x13,97"x1,18"

**SH3850** 1053x392x2mm/ **41,45"x15,43"x0,08"** 

BOX 1/2

PI7646 379x319x22mm/ 14,92"x12,56"x0,86"

PI7644 379x333x22mm/ 14,92"x13,11"x0,86"

CA3965 440x357x30mm/ 17,32"x14,05"x1,18"

BA2430 440x357x30mm/ 17,32"x14,05"x1,18"

BOX 2/2

IT IS RECOMMENDED THAT THE ANTI-TIP KIT INCLUDED WITH THIS PRODUCT BE INSTALLED FOR ADDED SAFETY AND STABILITY.

IT IS ESSENTIAL TO USE WALL ANCHORS APPROPRIATE FOR YOUR WALL TYPE (I.E. PLASTER, DRYWALL, CONCRETE, ETC.), ALONG WITH APPROPRIATE SCREWS, FOR PROPER MOUNTING.