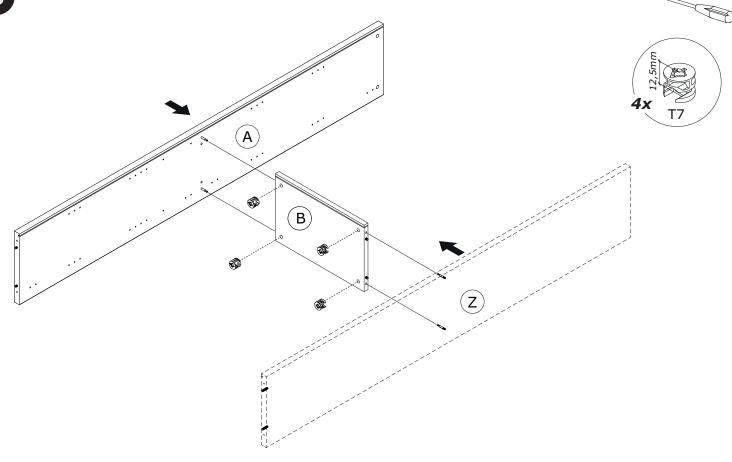

#### BU4615

**M227** x1

**H113** x4

**V158** x2

### BU3095 x2

**B34** x2

**C72** ×1

**C73** x1

**VT0177** 2096x373x20mm

V158

Bı

B<sub>1</sub>