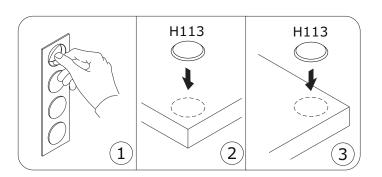

LLED FOR ADDED SAFETY AND STABILITY.

IT IS ESSENTIAL TO USE WALL ANCHORS APPROPRIATE FOR YOUR WALL TYPE (I.E. PLASTER, DRYWALL, CONCRETE, ETC.), ALONG WITH APPROPRIATE SCREWS, FOR PROPER MOUNTING.

THE SCREWS INCLUDED IN THIS ANTI-TIP KIT MAY NOT BE SUITED FOR ALL WALL TYPES. MOUNTING TO WOOD STUDS IS RECOMMENDED.

CONSULT A QUALIFIED PROFESSIONAL OR YOUR LOCAL HARDWARE STORE FOR APPROPRIATE MOUNTING HARDWARE SUITED FOR YOUR SPECIFIC WALL MEDIUM.





















# AV4813K01604





















https://quefairedemesdechets.fr

















#### BU4615



**M227** x1



**H113** x4



**V158** x2

### BU3095 x2



**B34** x2



**C72** ×1



**C73** x1



**VT0177** 2096x373x20mm



















V158









Bı







B<sub>1</sub>







B<sub>1</sub>



B<sub>1</sub>











B<sub>2</sub>



11 B<sub>2</sub>