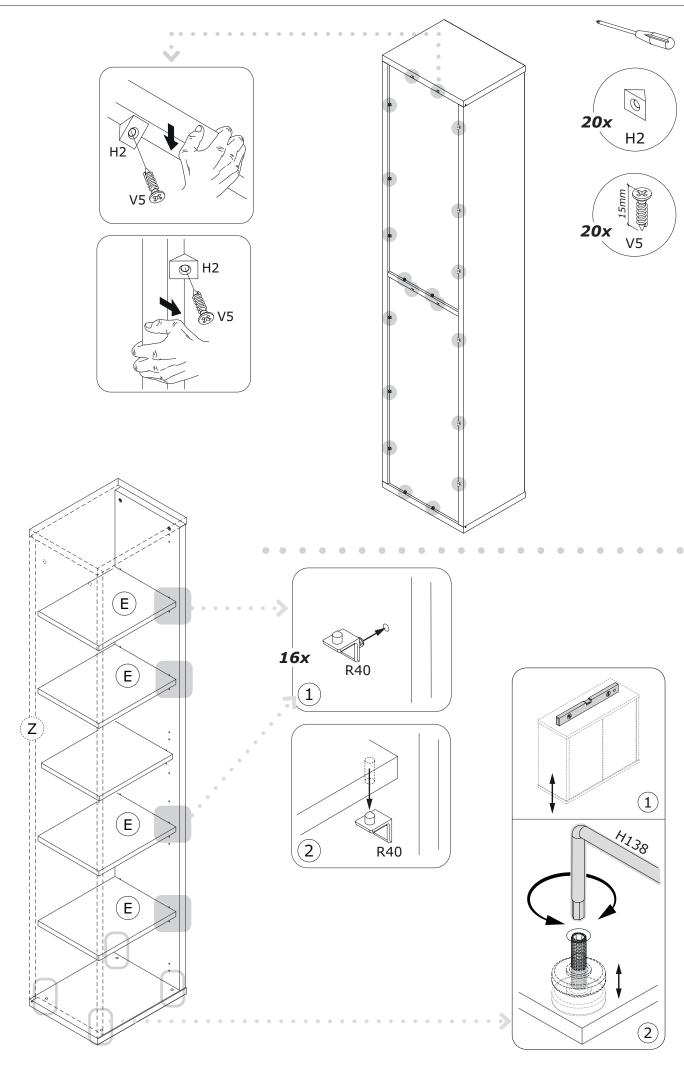

ENTIAL TO USE WALL ANCHORS APPROPRIATE FOR YOUR WALL TYPE (I.E. PLASTER, DRYWALL, CONCRETE, ETC.), ALONG WITH APPROPRIATE SCREWS, FOR PROPER MOUNTING.

THE SCREWS INCLUDED IN THIS ANTI-TIP KIT MAY NOT BE SUITED FOR ALL WALL TYPES. MOUNTING TO WOOD STUDS IS RECOMMENDED.

CONSULT A QUALIFIED PROFESSIONAL OR YOUR LOCAL HARDWARE STORE FOR APPROPRIATE MOUNTING HARDWARE SUITED FOR YOUR SPECIFIC WALL MEDIUM.

#### BU4885









FI9452 2100x355x30mm/ 82,67"x13,97"x1,18"



FI9451 2100x355x30mm/ 82,67"x13,97"x1,18"



**SH3850** 1053x392x2mm/ **41,45"x15,43"x0,08"** 

BOX 1/2



PI7646 379x319x22mm/ 14,92"x12,56"x0,86"



PI7644 379x333x22mm/ 14,92"x13,11"x0,86"



CA3965 440x357x30mm/ 17,32"x14,05"x1,18"



BA2430 440x357x30mm/ 17,32"x14,05"x1,18"



BOX 2/2













































IT IS RECOMMENDED THAT THE ANTI-TIP KIT INCLUDED WITH THIS PRODUCT BE INSTALLED FOR ADDED SAFETY AND STABILITY.

IT IS ESSENTIAL TO USE WALL ANCHORS APPROPRIATE FOR YOUR WALL TYPE (I.E. PLASTER, DRYWALL, CONCRETE, ETC.), ALONG WITH APPROPRIATE SCREWS, FOR PROPER MOUNTING.

THE SCREWS INCLUDED IN THIS ANTI-TIP KIT MAY NOT BE SUITED FOR ALL WALL TYPES. MOUNTING TO WOOD STUDS IS RECOMMENDED.

CONSULT A QUALIFIED PROFESSIONAL OR YOUR LOCAL HARDWARE STORE FOR APPROPRIATE MOUNTING HARDWARE SUITED FOR YOUR SPECIFIC WALL MEDIUM.





















# AV4813K01604





















https://quefairedemesdechets.fr

















#### BU4615



**M227** x1



**H113** x4



**V158** x2

### BU3095 x2



**B34** x2



**C72** ×1



**C73** x1



**VT0177** 2096x373x20mm