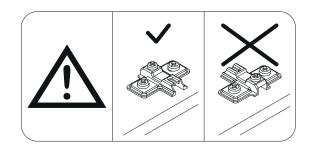

D THAT THE ANTI-TIP KIT INCLUDED WITH THIS PRODUCT BE INSTALLED FOR ADDED SAFETY AND STABILITY.

IT IS ESSENTIAL TO USE WALL ANCHORS APPROPRIATE FOR YOUR WALL TYPE (I.E. PLASTER, DRYWALL, CONCRETE, ETC.), ALONG WITH APPROPRIATE SCREWS, FOR PROPER MOUNTING.

THE SCREWS INCLUDED IN THIS ANTI-TIP KIT MAY NOT BE SUITED FOR ALL WALL TYPES. MOUNTING TO WOOD STUDS IS RECOMMENDED.

CONSULT A QUALIFIED PROFESSIONAL OR YOUR LOCAL HARDWARE STORE FOR APPROPRIATE MOUNTING HARDWARE SUITED FOR YOUR SPECIFIC WALL MEDIUM.





















# AV4813K01604





















https://quefairedemesdechets.fr

















#### BU4615



**M227** x1



**H113** x4



**V158** x2

### BU3095 x2



**B34** x2



**C72** ×1



**C73** x1



**VT0177** 2096x373x20mm



















V158









Bı







B<sub>1</sub>







B<sub>1</sub>



B<sub>1</sub>











B<sub>2</sub>



11 B<sub>2</sub>