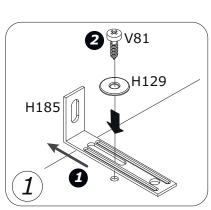

# **LB4802**

QF5959

IT IS RECOMMENDED THAT THE ANTI-TIP KIT INCLUDED WITH THIS PRODUCT BE INSTALLED FOR ADDED SAFETY AND STABILITY.

IT IS ESSENTIAL TO USE WALL ANCHORS APPROPRIATE FOR YOUR WALL TYPE (I.E. PLASTER, DRYWALL, CONCRETE, ETC.), ALONG WITH APPROPRIATE SCREWS, FOR PROPER MOUNTING.

THE SCREWS INCLUDED IN THIS ANTI-TIP KIT MAY NOT BE SUITED FOR ALL WALL TYPES. MOUNTING TO WOOD STUDS IS RECOMMENDED.

CONSULT A QUALIFIED PROFESSIONAL OR YOUR LOCAL HARDWARE STORE FOR APPROPRIATE MOUNTING HARDWARE SUITED FOR YOUR SPECIFIC WALL MEDIUM.