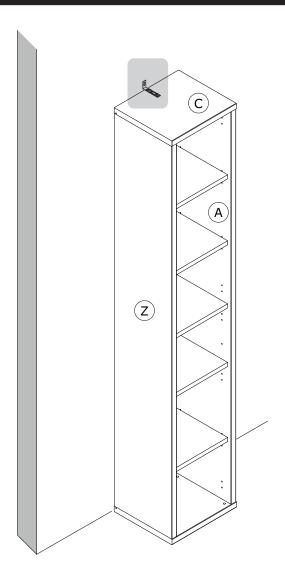

# **LB4802**

QF5959

IT IS RECOMMENDED THAT THE ANTI-TIP KIT INCLUDED WITH THIS PRODUCT BE INSTALLED FOR ADDED SAFETY AND STABILITY.

IT IS ESSENTIAL TO USE WALL ANCHORS APPROPRIATE FOR YOUR WALL TYPE (I.E. PLASTER, DRYWALL, CONCRETE, ETC.), ALONG WITH APPROPRIATE SCREWS, FOR PROPER MOUNTING.

THE SCREWS INCLUDED IN THIS ANTI-TIP KIT MAY NOT BE SUITED FOR ALL WALL TYPES. MOUNTING TO WOOD STUDS IS RECOMMENDED.

CONSULT A QUALIFIED PROFESSIONAL OR YOUR LOCAL HARDWARE STORE FOR APPROPRIATE MOUNTING HARDWARE SUITED FOR YOUR SPECIFIC WALL MEDIUM.