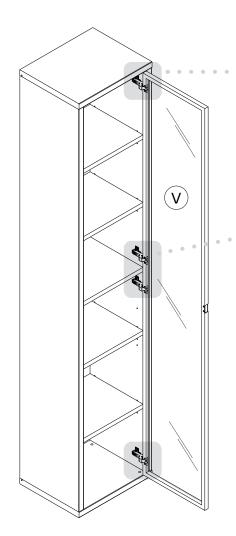

### BU3095 x2

**B34** x2

**C72** ×1

**C73** x1

**VT0177** 2096x373x20mm

V158

Bı

B<sub>1</sub>