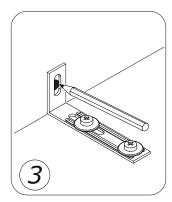

# **LB4802**

QF5959

IT IS RECOMMENDED THAT THE ANTI-TIP KIT INCLUDED WITH THIS PRODUCT BE INSTALLED FOR ADDED SAFETY AND STABILITY.

IT IS ESSENTIAL TO USE WALL ANCHORS APPROPRIATE FOR YOUR WALL TYPE (I.E. PLASTER, DRYWALL, CONCRETE, ETC.), ALONG WITH APPROPRIATE SCREWS, FOR PROPER MOUNTING.

THE SCREWS INCLUDED IN THIS ANTI-TIP KIT MAY NOT BE SUITED FOR ALL WALL TYPES. MOUNTING TO WOOD STUDS IS RECOMMENDED.

CONSULT A QUALIFIED PROFESSIONAL OR YOUR LOCAL HARDWARE STORE FOR APPROPRIATE MOUNTING HARDWARE SUITED FOR YOUR SPECIFIC WALL MEDIUM.