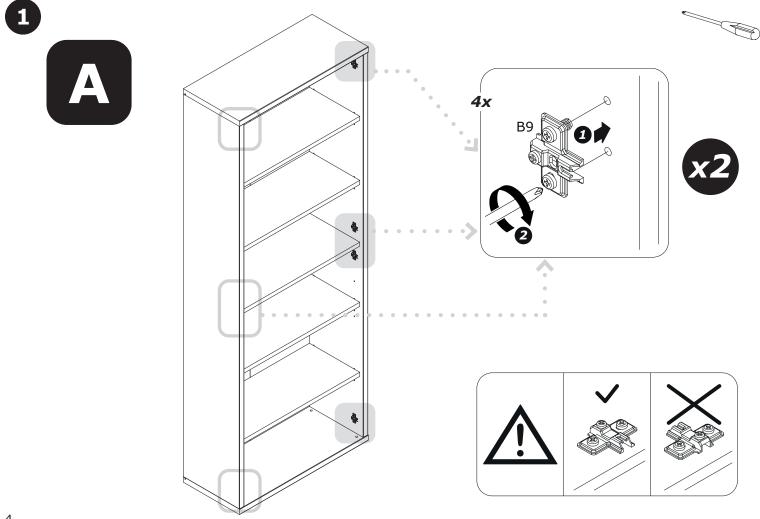

# **LB4802**

QF5959

IT IS RECOMMENDED THAT THE ANTI-TIP KIT INCLUDED WITH THIS PRODUCT BE INSTALLED FOR ADDED SAFETY AND STABILITY.

IT IS ESSENTIAL TO USE WALL ANCHORS APPROPRIATE FOR YOUR WALL TYPE (I.E. PLASTER, DRYWALL, CONCRETE, ETC.), ALONG WITH APPROPRIATE SCREWS, FOR PROPER MOUNTING.

THE SCREWS INCLUDED IN THIS ANTI-TIP KIT MAY NOT BE SUITED FOR ALL WALL TYPES. MOUNTING TO WOOD STUDS IS RECOMMENDED.

CONSULT A QUALIFIED PROFESSIONAL OR YOUR LOCAL HARDWARE STORE FOR APPROPRIATE MOUNTING HARDWARE SUITED FOR YOUR SPECIFIC WALL MEDIUM.