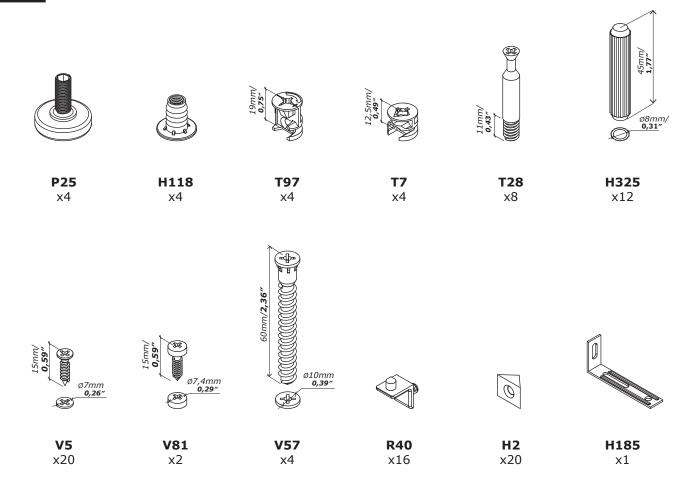

# **LB4802**





QF5959











IT IS RECOMMENDED THAT THE ANTI-TIP KIT INCLUDED WITH THIS PRODUCT BE INSTALLED FOR ADDED SAFETY AND STABILITY.

IT IS ESSENTIAL TO USE WALL ANCHORS APPROPRIATE FOR YOUR WALL TYPE (I.E. PLASTER, DRYWALL, CONCRETE, ETC.), ALONG WITH APPROPRIATE SCREWS, FOR PROPER MOUNTING.

THE SCREWS INCLUDED IN THIS ANTI-TIP KIT MAY NOT BE SUITED FOR ALL WALL TYPES. MOUNTING TO WOOD STUDS IS RECOMMENDED.

CONSULT A QUALIFIED PROFESSIONAL OR YOUR LOCAL HARDWARE STORE FOR APPROPRIATE MOUNTING HARDWARE SUITED FOR YOUR SPECIFIC WALL MEDIUM.

#### BU4885









FI9452 2100x355x30mm/ 82,67"x13,97"x1,18"



FI9451 2100x355x30mm/ 82,67"x13,97"x1,18"



**SH3850** 1053x392x2mm/ **41,45"x15,43"x0,08"** 

BOX 1/2



PI7646 379x319x22mm/ 14,92"x12,56"x0,86"



PI7644 379x333x22mm/ 14,92"x13,11"x0,86"



CA3965 440x357x30mm/ 17,32"x14,05"x1,18"



BA2430 440x357x30mm/ 17,32"x14,05"x1,18"



BOX 2/2













































IT IS RECOMMENDED THAT THE ANTI-TIP KIT INCLUDED WITH THIS PRODUCT BE INSTALLED FOR ADDED SAFETY AND STABILITY.

IT IS ESSENTIAL TO USE WALL ANCHORS APPROPRIATE FOR YOUR WALL TYPE (I.E. PLASTER, DRYWALL, CONCRETE, ETC.), ALONG WITH APPROPRIATE SCREWS, FOR PROPER MOUNTING.

THE SCREWS INCLUDED IN THIS ANTI-TIP KIT MAY NOT BE SUITED FOR ALL WALL TYPES. MOUNTING TO WOOD STUDS IS RECOMMENDED.

CONSULT A QUALIFIE