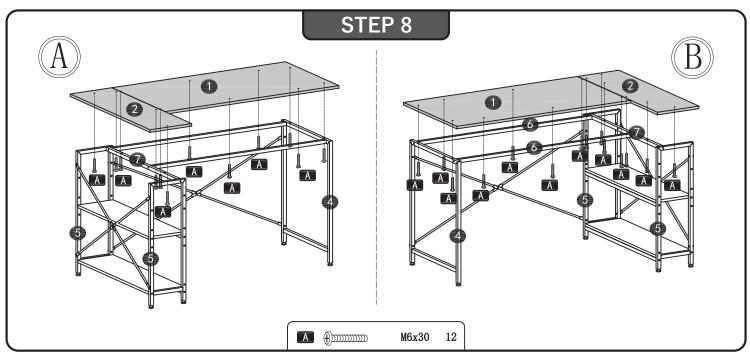

top when screw is nearly tight.
- Do Not use any harsh chemicals or abrasive cleaners for this item.
- Push, pull or drag this item carefully.

## **DETAILS**

**UNIT: INCH** 



**D244X** 

# **PARTS LIST**



# **ACCESSORIES LIST**

| No. | PICTURE       | SIZE   | QTY | No. | PICTURE                      | SIZE  | QTY |
|-----|---------------|--------|-----|-----|------------------------------|-------|-----|
| A   | (H))))))))))  | M6x30  | 28  | E   |                              | M6x10 | 2   |
| B   | (h))))))))))) | M6x35  | 10  | E   | $\bigcirc$                   | Φ8    | 8   |
| C   |               | ST5x50 | 4   |     | <b>← 1 1 1 1 1 1 1 1 1 1</b> |       |     |
| D   |               | М6     | 10  |     |                              |       |     |

D244X 03



















D244X 06