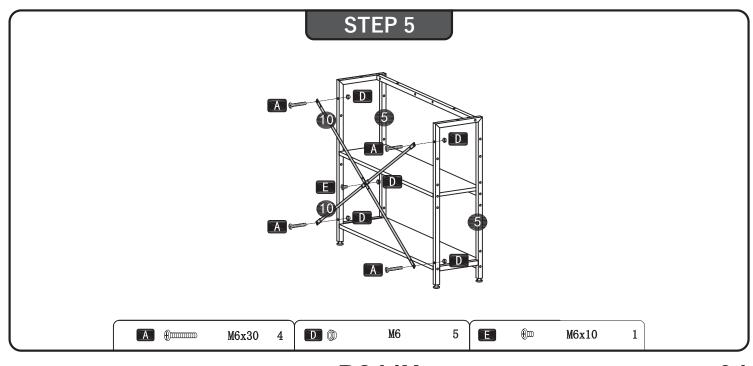

and stop when screw is nearly tight.
- Do Not use any harsh chemicals or abrasive cleaners for this item.
- Push, pull or drag this item carefully.

## **DETAILS**

**UNIT: INCH** 



**D244X** 

# **PARTS LIST**



# **ACCESSORIES LIST**

| No. | PICTURE       | SIZE   | QTY | No. | PICTURE                      | SIZE  | QTY |
|-----|---------------|--------|-----|-----|------------------------------|-------|-----|
| A   | (H))))))))))  | M6x30  | 28  | E   |                              | M6x10 | 2   |
| B   | (h))))))))))) | M6x35  | 10  | E   | $\bigcirc$                   | Φ8    | 8   |
| C   |               | ST5x50 | 4   |     | <b>← 1 1 1 1 1 1 1 1 1 1</b> |       |     |
| D   |               | М6     | 10  |     |                              |       |     |

D244X 03



















D244X 06