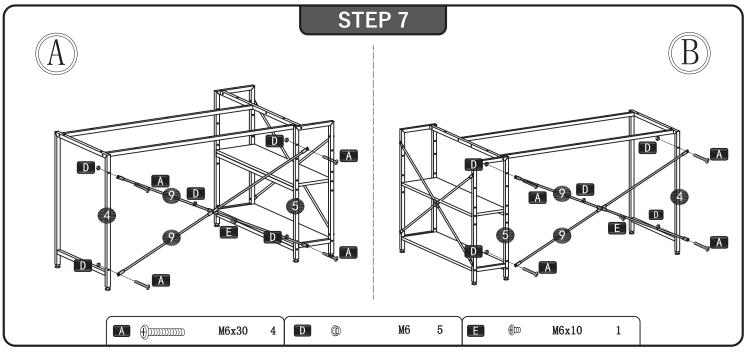

stop when screw is nearly tight.
- Do Not use any harsh chemicals or abrasive cleaners for this item.
- Push, pull or drag this item carefully.

## **DETAILS**

**UNIT: INCH** 



**D244X** 

# **PARTS LIST**



# **ACCESSORIES LIST**

| No. | PICTURE       | SIZE   | QTY | No. | PICTURE                      | SIZE  | QTY |
|-----|---------------|--------|-----|-----|------------------------------|-------|-----|
| A   | (H))))))))))  | M6x30  | 28  | E   |                              | M6x10 | 2   |
| B   | (h))))))))))) | M6x35  | 10  | E   | $\bigcirc$                   | Φ8    | 8   |
| C   |               | ST5x50 | 4   |     | <b>← 1 1 1 1 1 1 1 1 1 1</b> |       |     |
| D   |               | М6     | 10  |     |                              |       |     |

D244X 03



















D244X 06