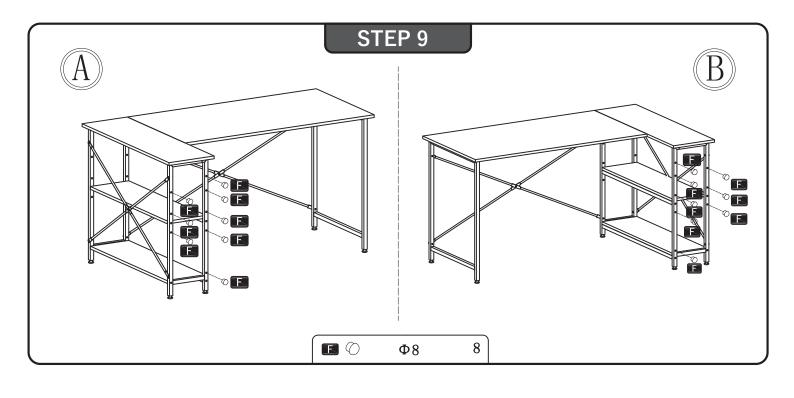

p when screw is nearly tight.
- Do Not use any harsh chemicals or abrasive cleaners for this item.
- Push, pull or drag this item carefully.

## **DETAILS**

**UNIT: INCH** 



**D244X** 

# **PARTS LIST**



# **ACCESSORIES LIST**

| No. | PICTURE       | SIZE   | QTY | No. | PICTURE                      | SIZE  | QTY |
|-----|---------------|--------|-----|-----|------------------------------|-------|-----|
| A   | (H))))))))))  | M6x30  | 28  | E   |                              | M6x10 | 2   |
| B   | (h))))))))))) | M6x35  | 10  | E   | $\bigcirc$                   | Φ8    | 8   |
| C   |               | ST5x50 | 4   |     | <b>← 1 1 1 1 1 1 1 1 1 1</b> |       |     |
| D   |               | М6     | 10  |     |                              |       |     |

D244X 03



















D244X 06