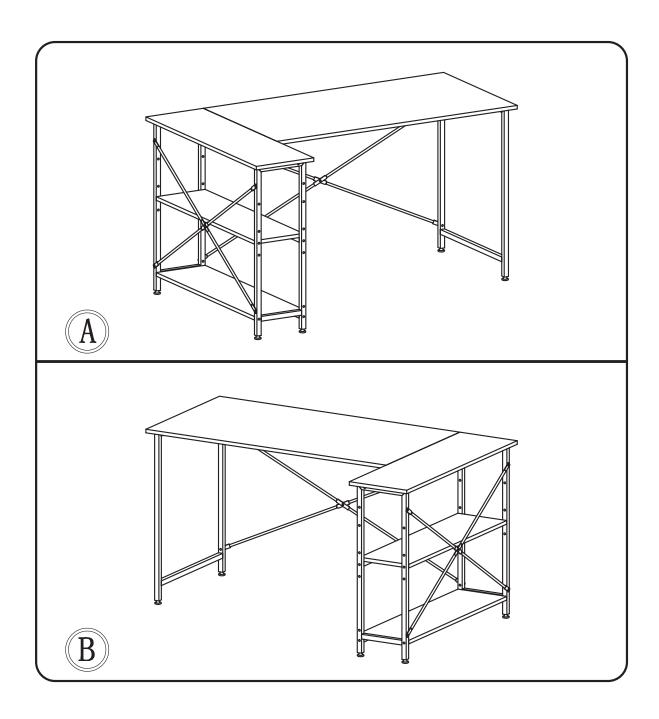

## **PRODUCT NAME:**

## 55.1" Small L Shaped Desk with Shelves







### **Know more about Bestier from**









## **CUSTOMER SUPPORT**

**CONTACT US BY:** 

PHONE:888-666-1086 EMAIL: Service@bestier.net

Thanks for choosing Bestier!
Feel free to contact us if you need any help.
Please kindly share your shopping experience
with us on the platform if you are satisfied with it.

## **HELPFUL HINTS**

### BEFORE YOU START

- Inspect product packaging to ensure the appearance is good.
- Read the assembly instruction carefully and follow it step by step.
- To avoid any scratching, putting a soft blanket on the floor is suggested.
- Identify, sort and count all the parts with tags.
- Find out installation position according to the drawing and install it in correct steps.



#### **OTHER**

- People needed for assembly: 1-2
- Estimated assembly time: 0.5-