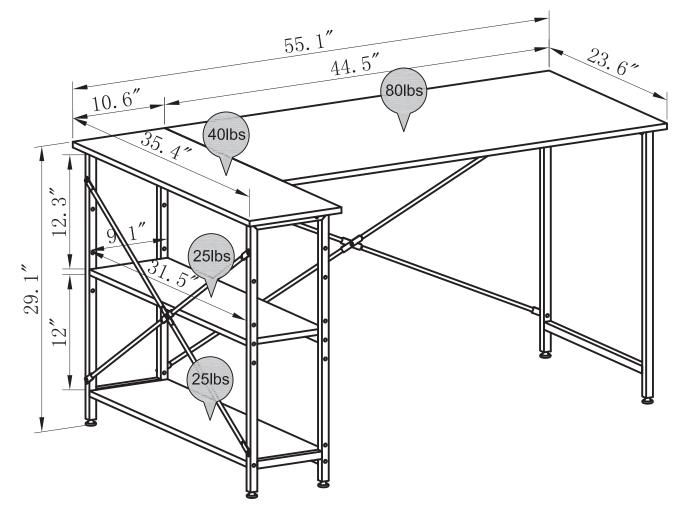

atisfied with it.

## **HELPFUL HINTS**

### BEFORE YOU START

- Inspect product packaging to ensure the appearance is good.
- Read the assembly instruction carefully and follow it step by step.
- To avoid any scratching, putting a soft blanket on the floor is suggested.
- Identify, sort and count all the parts with tags.
- Find out installation position according to the drawing and install it in correct steps.



#### **OTHER**

- People needed for assembly: 1-2
- Estimated assembly time: 0.5-1 hour

### **A** CAUTION

- Be cautious when using a power drill or power screwdriver.
- Please be aware to slow down and stop when screw is nearly tight.
- Do Not use any harsh chemicals or abrasive cleaners for this item.
- Push, pull or drag this item carefully.

## **DETAILS**

**UNIT: INCH** 



**D244X** 

# **PARTS LIST**



# **ACCESSORIES LIST**

| No. | PICTURE       | SIZE   | QTY | No. | PICTURE                      | SIZE  | QTY |
|-----|---------------|--------|-----|-----|------------------------------|-------|-----|
| A   | (H))))))))))  | M6x30  | 28  | E   |                              | M6x10 | 2   |
| B   | (h))))))))))) | M6x35  | 10  | E   | $\bigcirc$                   | Φ8    | 8   |
| C   |               | ST5x50 | 4   |     | <b>← 1 1 1 1 1 1 1 1 1 1</b> |       |     |
| D   |               | М6     | 10  |     |                              |       |     |

D244X 03



















D244X 06