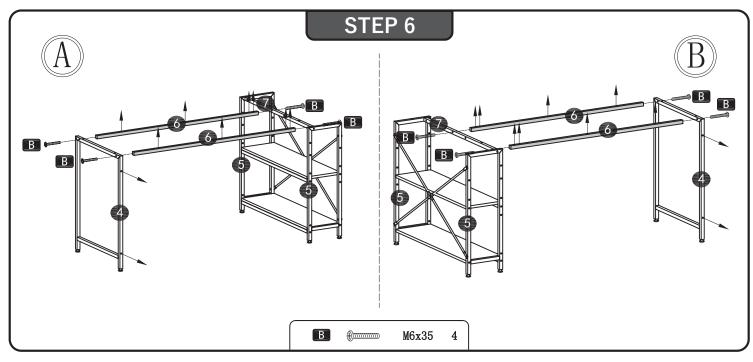

nd stop when screw is nearly tight.
- Do Not use any harsh chemicals or abrasive cleaners for this item.
- Push, pull or drag this item carefully.

## **DETAILS**

**UNIT: INCH** 



**D244X** 

# **PARTS LIST**



# **ACCESSORIES LIST**

| No. | PICTURE       | SIZE   | QTY | No. | PICTURE                      | SIZE  | QTY |
|-----|---------------|--------|-----|-----|------------------------------|-------|-----|
| A   | (H))))))))))  | M6x30  | 28  | E   |                              | M6x10 | 2   |
| B   | (h))))))))))) | M6x35  | 10  | E   | $\bigcirc$                   | Φ8    | 8   |
| C   |               | ST5x50 | 4   |     | <b>← 1 1 1 1 1 1 1 1 1 1</b> |       |     |
| D   |               | М6     | 10  |     |                              |       |     |

D244X 03



















D244X 06