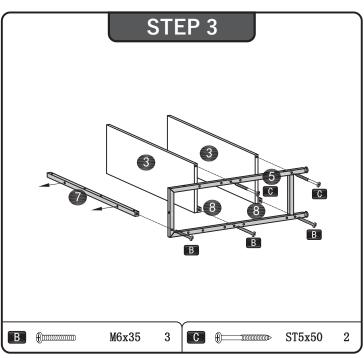

down and stop when screw is nearly tight.
- Do Not use any harsh chemicals or abrasive cleaners for this item.
- Push, pull or drag this item carefully.

## **DETAILS**

**UNIT: INCH** 



**D244X** 

# **PARTS LIST**



# **ACCESSORIES LIST**

| No. | PICTURE       | SIZE   | QTY | No. | PICTURE                      | SIZE  | QTY |
|-----|---------------|--------|-----|-----|------------------------------|-------|-----|
| A   | (H))))))))))  | M6x30  | 28  | E   |                              | M6x10 | 2   |
| B   | (h))))))))))) | M6x35  | 10  | E   | $\bigcirc$                   | Φ8    | 8   |
| C   |               | ST5x50 | 4   |     | <b>← 1 1 1 1 1 1 1 1 1 1</b> |       |     |
| D   |               | М6     | 10  |     |                              |       |     |

D244X 03



















D244X 06