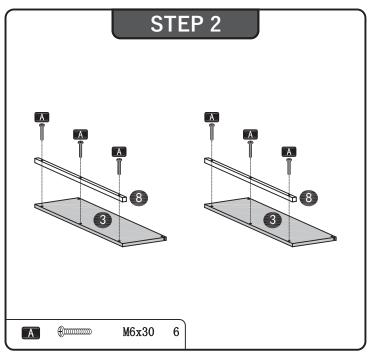

w down and stop when screw is nearly tight.
- Do Not use any harsh chemicals or abrasive cleaners for this item.
- Push, pull or drag this item carefully.

## **DETAILS**

**UNIT: INCH** 



**D244X** 

# **PARTS LIST**



# **ACCESSORIES LIST**

| No. | PICTURE       | SIZE   | QTY | No. | PICTURE                      | SIZE  | QTY |
|-----|---------------|--------|-----|-----|------------------------------|-------|-----|
| A   | (H))))))))))  | M6x30  | 28  | E   |                              | M6x10 | 2   |
| B   | (h))))))))))) | M6x35  | 10  | E   | $\bigcirc$                   | Φ8    | 8   |
| C   |               | ST5x50 | 4   |     | <b>← 1 1 1 1 1 1 1 1 1 1</b> |       |     |
| D   |               | М6     | 10  |     |                              |       |     |

D244X 03



















D244X 06