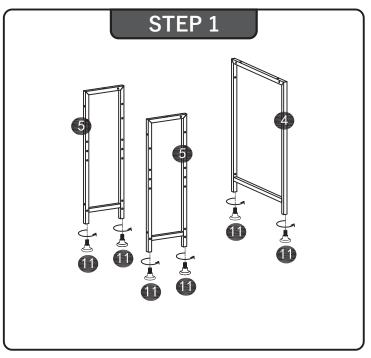

low down and stop when screw is nearly tight.
- Do Not use any harsh chemicals or abrasive cleaners for this item.
- Push, pull or drag this item carefully.

## **DETAILS**

**UNIT: INCH** 



**D244X** 

# **PARTS LIST**



# **ACCESSORIES LIST**

| No. | PICTURE       | SIZE   | QTY | No. | PICTURE                      | SIZE  | QTY |
|-----|---------------|--------|-----|-----|------------------------------|-------|-----|
| A   | (H))))))))))  | M6x30  | 28  | E   |                              | M6x10 | 2   |
| B   | (h))))))))))) | M6x35  | 10  | E   | $\bigcirc$                   | Φ8    | 8   |
| C   |               | ST5x50 | 4   |     | <b>← 1 1 1 1 1 1 1 1 1 1</b> |       |     |
| D   |               | М6     | 10  |     |                              |       |     |

D244X 03



















D244X 06