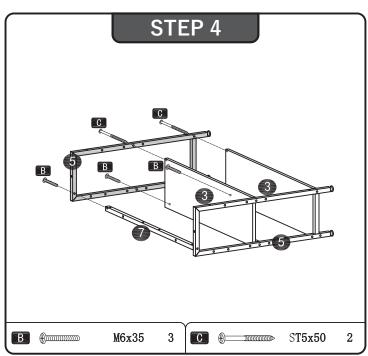

wn and stop when screw is nearly tight.
- Do Not use any harsh chemicals or abrasive cleaners for this item.
- Push, pull or drag this item carefully.

## **DETAILS**

**UNIT: INCH** 



**D244X** 

# **PARTS LIST**



# **ACCESSORIES LIST**

| No. | PICTURE       | SIZE   | QTY | No. | PICTURE                      | SIZE  | QTY |
|-----|---------------|--------|-----|-----|------------------------------|-------|-----|
| A   | (H))))))))))  | M6x30  | 28  | E   |                              | M6x10 | 2   |
| B   | (h))))))))))) | M6x35  | 10  | E   | $\bigcirc$                   | Φ8    | 8   |
| C   |               | ST5x50 | 4   |     | <b>← 1 1 1 1 1 1 1 1 1 1</b> |       |     |
| D   |               | М6     | 10  |     |                              |       |     |

D244X 03



















D244X 06