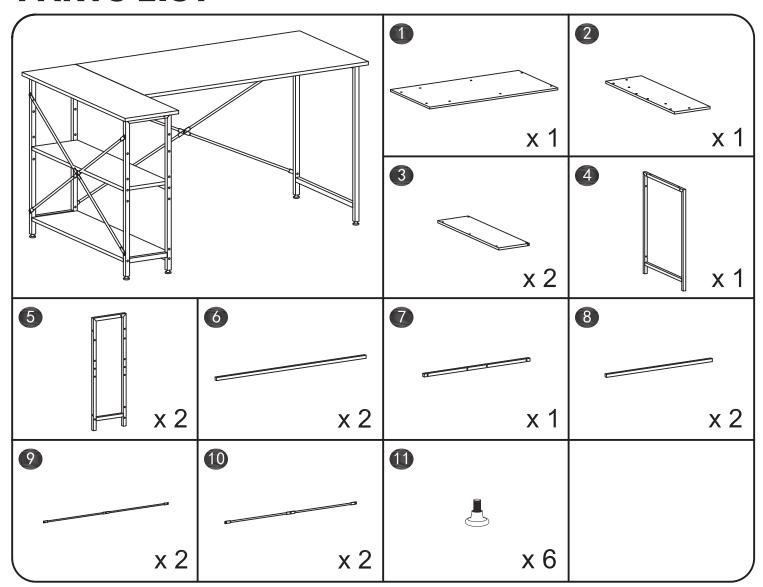

HINTS**

### BEFORE YOU START

- Inspect product packaging to ensure the appearance is good.
- Read the assembly instruction carefully and follow it step by step.
- To avoid any scratching, putting a soft blanket on the floor is suggested.
- Identify, sort and count all the parts with tags.
- Find out installation position according to the drawing and install it in correct steps.



#### **OTHER**

- People needed for assembly: 1-2
- Estimated assembly time: 0.5-1 hour

### **A** CAUTION

- Be cautious when using a power drill or power screwdriver.
- Please be aware to slow down and stop when screw is nearly tight.
- Do Not use any harsh chemicals or abrasive cleaners for this item.
- Push, pull or drag this item carefully.

## **DETAILS**

**UNIT: INCH** 



**D244X** 

# **PARTS LIST**



# **ACCESSORIES LIST**

| No. | PICTURE       | SIZE   | QTY | No. | PICTURE                      | SIZE  | QTY |
|-----|---------------|--------|-----|-----|------------------------------|-------|-----|
| A   | (H))))))))))  | M6x30  | 28  | E   |                              | M6x10 | 2   |
| B   | (h))))))))))) | M6x35  | 10  | E   | $\bigcirc$                   | Φ8    | 8   |
| C   |               | ST5x50 | 4   |     | <b>← 1 1 1 1 1 1 1 1 1 1</b> |       |     |
| D   |               | М6     | 10  |     |                              |       |     |

D244X 03



















D244X 06