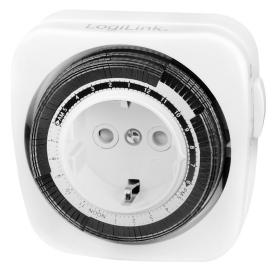

## LogiLink

24-Hour Mechanical Indoor Outlet Timer

Art. No.: ET0011

The mechanical timer automatically switches home appliances on and off according to your schedule every day. Just set your schedules and go, and you'll never worry if you left the lights on ever again.

#### Simple & Automated

Turn the dial with the arrow pointing to the current time, then set the timer by simply pressing every 15-minute pin down; program repeats every 24 hours.

#### Easily Turn On the Timer

Slide the timer button on the side to the clock setting to enable the timer function. Once set, the power of the connected device will switch on and off daily.

#### Multi-Programmable Timer

Set multiple timers over a 24-hour period.

RoHS CE \*

\*Nicht hintereinander stecken \*Do not plug in a row

\*The specifications and pictures are subject to change without prior notice. \*All trade names referenced are the registered trademarks of their respective owners.