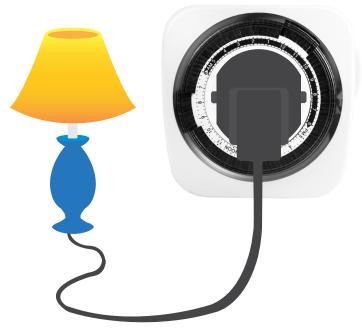

#### Versatile

The timer is for indoor use; ideal for Christmas lighting, lights, aquariums, routers, coffee machines, etc.

#### **Energy-Saving**

The timer will help you improve power efficiency and save on your electricity bill.