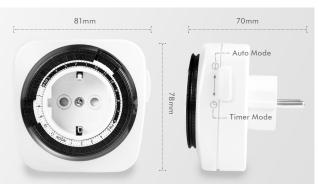

#### Easily Turn On the Timer

Slide the timer button on the side to the clock setting to enable the timer function. Once set, the power of the connected device will switch on and off daily.

## Specification:

- » Mechanical timer pins; multi-programmable
- » 24 hours divided into 96 individual sections; each pin is 15 minutes
- » Voltage: 220 ~240VAC, 50Hz
- » Max. power: 16(2)A, 3500W
- » On/off timer switch for easy control
- » Safety shutter