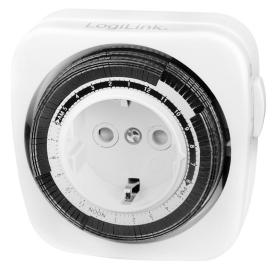

## LogiLink

24-Hour Mechanical Indoor Outlet Timer

Art. No.: ET0011

The mechanical timer automatically switches home appliances on and off according to your schedule every day. Just set your schedules and go, and you'll never worry if you left the lights on ever again.

#### Simple & Automated

Turn the dial with the arrow pointing to the current time, then set the timer by simply pressing every 15-minute pin down; program repeats every 24 hours.

#### Easily Turn On the Timer

Slide the timer button on the side to the clock setting to enable the timer function. Once set, the power of the connected device will switch on and off daily.

#### Multi-Programmable Timer

Set multiple timers over a 24-hour period.

RoHS CE \*

\*Nicht hintereinander stecken \*Do not plug in a row

\*The specifications and pictures are subject to change without prior notice. \*All trade names referenced are the registered trademarks of their respective owners.

## Specification:

- » Mechanical timer pins; multi-programmable
- » 24 hours divided into 96 individual sections; each pin is 15 minutes
- » Voltage: 220 ~240VAC, 50Hz
- » Max. power: 16(2)A, 3500W
- » On/off timer switch for easy control
- » Safety shutter