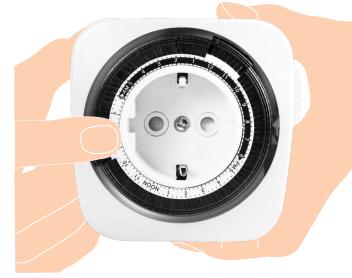

#### Simple & Automated

Turn the dial with the arrow pointing to the current time, then set the timer by simply pressing every 15-minute pin down; program repeats every 24 hours.

#### Multi-Programmable Timer

Set multiple timers over a 24-hour period.

RoHS CE \*

\*Nicht hintereinander stecken \*Do not plug in a row

\*The specifications and pictures are subject to change without prior notice. \*All trade names referenced are the registered trademarks of their respective owners.