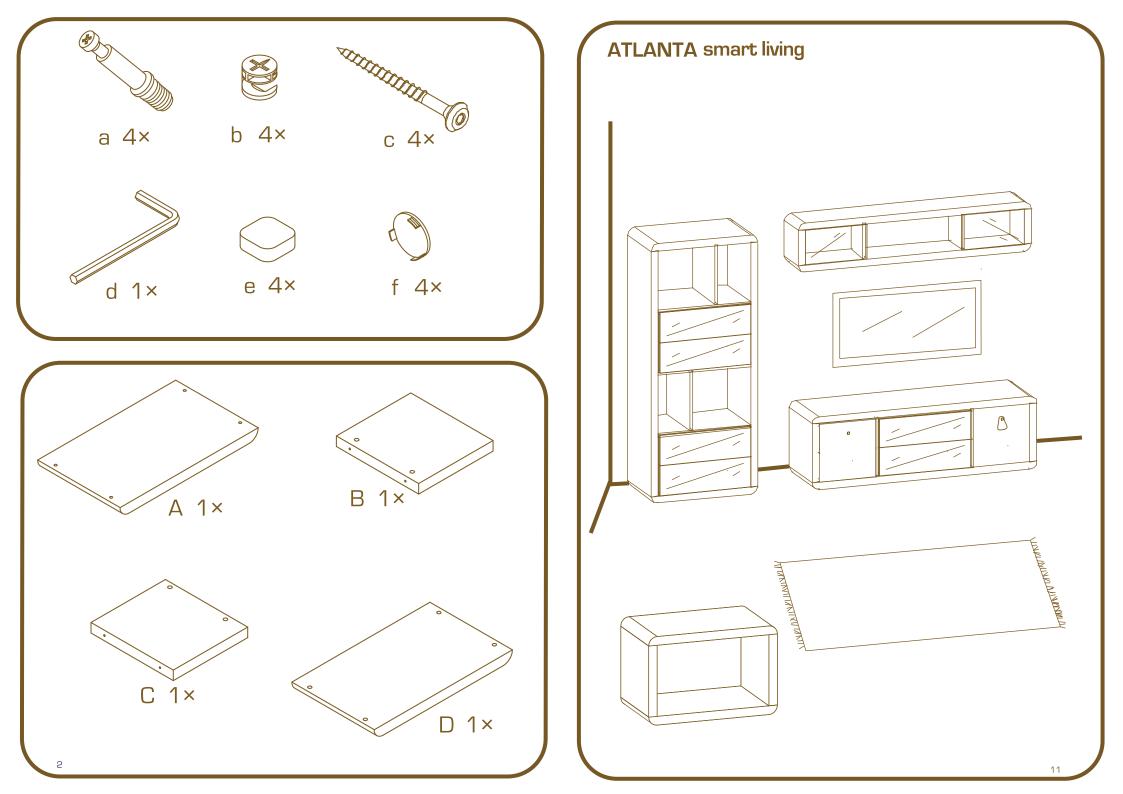

rstandsfähigkeit gegen Tee und Alkohol (2 Stunden), Fette und Wasser (12 Stunden) getestet. Die Beschichtung ist flüssigkeitsresistent, strapazierfähig und kratzfest.



**6**0 ງ

www.phoenix-home.info

#### **Umweltinformation**:

Die zur Herstellung dieser Produkte verwendeten Materialien sind auf ihre Umwelt- und Gesundheitsverträglichkeit geprüft, absolut unbedenklich und nach deutschem Standard (E1) zertifiziert worden. Die Materialien können recycelt und zur Energiegewinnung verwendet werden.

### Pflegehinweis:

Mit einem feuchten Tuch abwischen und einem trockenen und sauberen Tuch nachwischen. (Am besten nur milde und umweltfreundliche Reinigungsmittel verwenden.)

Caro, um die Schraubenköpfe zu verdecken, kannst Du einfach die beigefügten Sticker aufkleben.









PH09 009-15



## ATLANTA smart living

# Wichtig:

Für späteres Nachschlagen aufbewahren!

- IMPORTANT: KEEP FOR FUTURE REFERENCE.
- IMPORTANTE: GUARDARLO PARA CONSULTARLO POSTERIORMENTE!
- IMPORTANT ! A CONSERVER POUR CONSULTATION ULTERIEURE.
- IMPORTANTE: CONSERVARE PER CONSULTAZIONI SUCCESSIVE!
- VIGTIGT: OPBEVAR TIL SENERE BRUG!
- TÄRKEÄÄ: SÄILYTÄ MYÖHEMPÄÄ LUKEMISTA VARTEN!
- VIKTIGT: SPARAS FÖR SENARE BRUK!
- VIKTIG: OPPBEVARES FOR SENERE BRUK!
- ÖNEMLI: İLERIDE OKUMAK IÇIN SAKLAYINIZ!
- DÔLEŽITÉ: USCHOVAJTE PRE NESKORŠIU POTREBU!
- DŮLEŽITÉ: USCHOVEJTE PRO POZDĚJŠÍ POTŘEBU!
- FONTOS: KÉSŐBBI MEGTEKINTÉS ÉRDEKÉBEN ŐRIZZE MEG!
- TÄHTIS: HOIDA HILISEMAKS KASUTAMISEKS ALLES!
- VAŽNO: SPRAVITI ZA POZNEJŠE POISKANJE!
- VAŽNO: POHRANITI ZA POTONJE ČITANJE ZA SLUČAJ POTREBE!
- VAŽNO: SAČUVATI DA BISTE