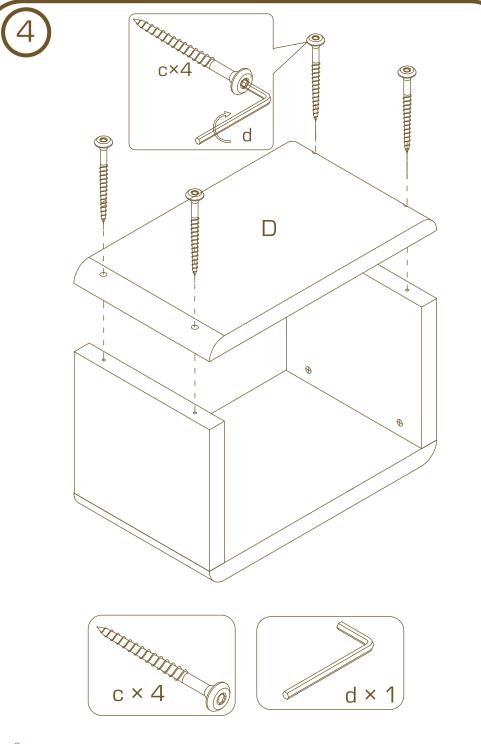

eres Nachschlagen aufbewahren!

- IMPORTANT: KEEP FOR FUTURE REFERENCE.
- IMPORTANTE: GUARDARLO PARA CONSULTARLO POSTERIORMENTE!
- IMPORTANT ! A CONSERVER POUR CONSULTATION ULTERIEURE.
- IMPORTANTE: CONSERVARE PER CONSULTAZIONI SUCCESSIVE!
- VIGTIGT: OPBEVAR TIL SENERE BRUG!
- TÄRKEÄÄ: SÄILYTÄ MYÖHEMPÄÄ LUKEMISTA VARTEN!
- VIKTIGT: SPARAS FÖR SENARE BRUK!
- VIKTIG: OPPBEVARES FOR SENERE BRUK!
- ÖNEMLI: İLERIDE OKUMAK IÇIN SAKLAYINIZ!
- DÔLEŽITÉ: USCHOVAJTE PRE NESKORŠIU POTREBU!
- DŮLEŽITÉ: USCHOVEJTE PRO POZDĚJŠÍ POTŘEBU!
- FONTOS: KÉSŐBBI MEGTEKINTÉS ÉRDEKÉBEN ŐRIZZE MEG!
- TÄHTIS: HOIDA HILISEMAKS KASUTAMISEKS ALLES!
- VAŽNO: SPRAVITI ZA POZNEJŠE POISKANJE!
- VAŽNO: POHRANITI ZA POTONJE ČITANJE ZA SLUČAJ POTREBE!
- VAŽNO: SAČUVATI DA BISTE NAKNADNO MOGLI DA ČITATE AKO USTREBA!