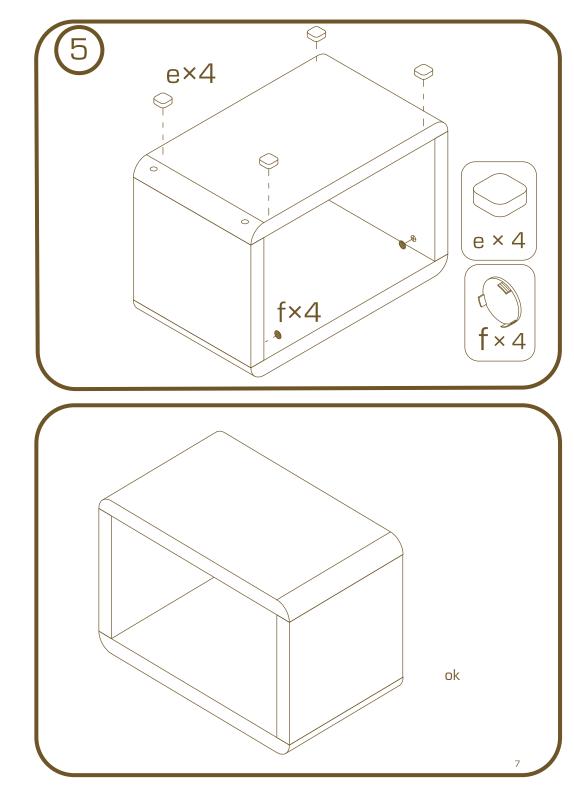

### Pflegehinweis:

Mit einem feuchten Tuch abwischen und einem trockenen und sauberen Tuch nachwischen. (Am besten nur milde und umweltfreundliche Reinigungsmittel verwenden.)

Caro, um die Schraubenköpfe zu verdecken, kannst Du einfach die beigefügten Sticker aufkleben.

## ATLANTA smart living