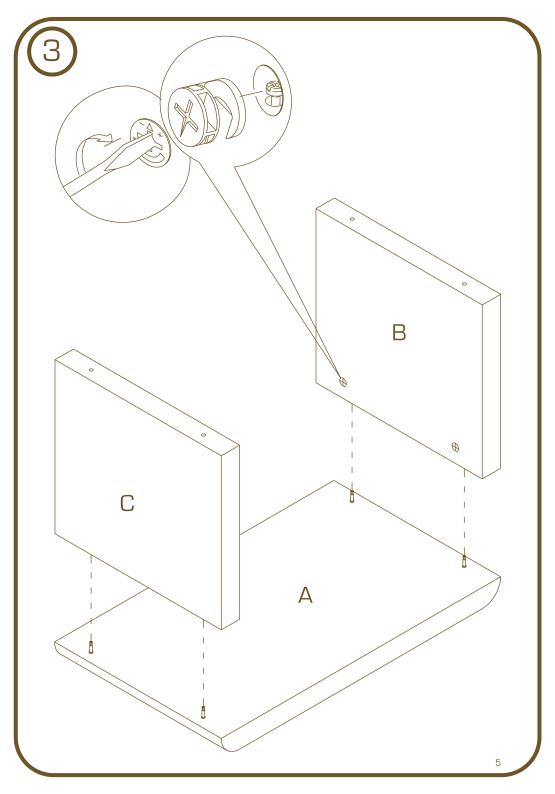

äteres Nachschlagen aufbewahren!

- IMPORTANT: KEEP FOR FUTURE REFERENCE.
- IMPORTANTE: GUARDARLO PARA CONSULTARLO POSTERIORMENTE!
- IMPORTANT ! A CONSERVER POUR CONSULTATION ULTERIEURE.
- IMPORTANTE: CONSERVARE PER CONSULTAZIONI SUCCESSIVE!
- VIGTIGT: OPBEVAR TIL SENERE BRUG!
- TÄRKEÄÄ: SÄILYTÄ MYÖHEMPÄÄ LUKEMISTA VARTEN!
- VIKTIGT: SPARAS FÖR SENARE BRUK!
- VIKTIG: OPPBEVARES FOR SENERE BRUK!
- ÖNEMLI: İLERIDE OKUMAK IÇIN SAKLAYINIZ!
- DÔLEŽITÉ: USCHOVAJTE PRE NESKORŠIU POTREBU!
- DŮLEŽITÉ: USCHOVEJTE PRO POZDĚJŠÍ POTŘEBU!
- FONTOS: KÉSŐBBI MEGTEKINTÉS ÉRDEKÉBEN ŐRIZZE MEG!
- TÄHTIS: HOIDA HILISEMAKS KASUTAMISEKS ALLES!
- VAŽNO: SPRAVITI ZA POZNEJŠE POISKANJE!
- VAŽNO: POHRANITI ZA POTONJE ČITANJE ZA SLUČAJ POTREBE!
- VAŽNO: SAČUVATI DA BISTE NAKNADNO MOGLI DA ČITATE AKO USTREBA!