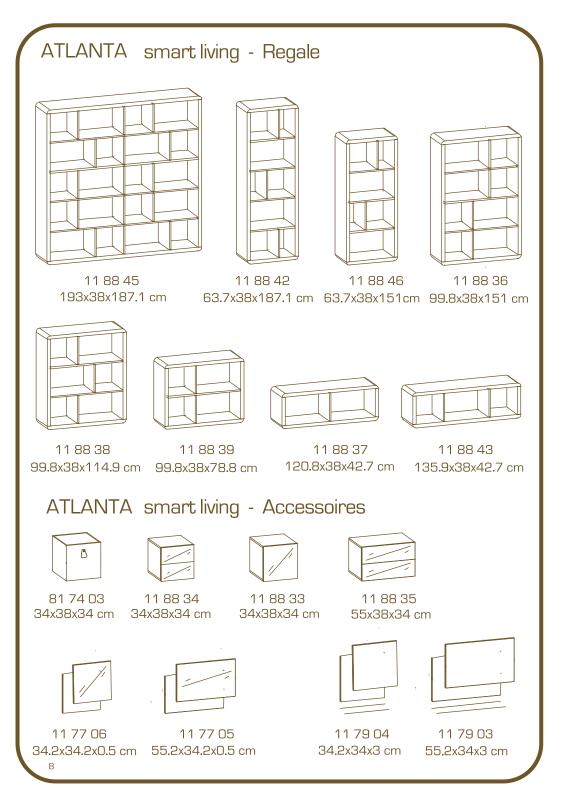

späteres Nachschlagen aufbewahren!

- IMPORTANT: KEEP FOR FUTURE REFERENCE.
- IMPORTANTE: GUARDARLO PARA CONSULTARLO POSTERIORMENTE!
- IMPORTANT ! A CONSERVER POUR CONSULTATION ULTERIEURE.
- IMPORTANTE: CONSERVARE PER CONSULTAZIONI SUCCESSIVE!
- VIGTIGT: OPBEVAR TIL SENERE BRUG!
- TÄRKEÄÄ: SÄILYTÄ MYÖHEMPÄÄ LUKEMISTA VARTEN!
- VIKTIGT: SPARAS FÖR SENARE BRUK!
- VIKTIG: OPPBEVARES FOR SENERE BRUK!
- ÖNEMLI: İLERIDE OKUMAK IÇIN SAKLAYINIZ!
- DÔLEŽITÉ: USCHOVAJTE PRE NESKORŠIU POTREBU!
- DŮLEŽITÉ: USCHOVEJTE PRO POZDĚJŠÍ POTŘEBU!
- FONTOS: KÉSŐBBI MEGTEKINTÉS ÉRDEKÉBEN ŐRIZZE MEG!
- TÄHTIS: HOIDA HILISEMAKS KASUTAMISEKS ALLES!
- VAŽNO: SPRAVITI ZA POZNEJŠE POISKANJE!
- VAŽNO: POHRANITI ZA POTONJE ČITANJE ZA SLUČAJ POTREBE!
- VAŽNO: SAČUVATI DA BISTE NAKNADNO MOGLI DA ČITATE AKO USTREBA!