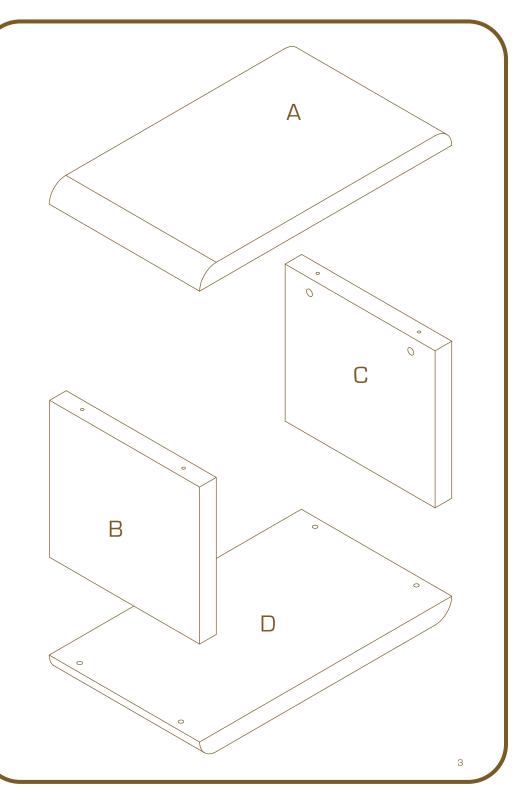

Für späteres Nachschlagen aufbewahren!

- IMPORTANT: KEEP FOR FUTURE REFERENCE.
- IMPORTANTE: GUARDARLO PARA CONSULTARLO POSTERIORMENTE!
- IMPORTANT ! A CONSERVER POUR CONSULTATION ULTERIEURE.
- IMPORTANTE: CONSERVARE PER CONSULTAZIONI SUCCESSIVE!
- VIGTIGT: OPBEVAR TIL SENERE BRUG!
- TÄRKEÄÄ: SÄILYTÄ MYÖHEMPÄÄ LUKEMISTA VARTEN!
- VIKTIGT: SPARAS FÖR SENARE BRUK!
- VIKTIG: OPPBEVARES FOR SENERE BRUK!
- ÖNEMLI: İLERIDE OKUMAK IÇIN SAKLAYINIZ!
- DÔLEŽITÉ: USCHOVAJTE PRE NESKORŠIU POTREBU!
- DŮLEŽITÉ: USCHOVEJTE PRO POZDĚJŠÍ POTŘEBU!
- FONTOS: KÉSŐBBI MEGTEKINTÉS ÉRDEKÉBEN ŐRIZZE MEG!
- TÄHTIS: HOIDA HILISEMAKS KASUTAMISEKS ALLES!
- VAŽNO: SPRAVITI ZA POZNEJŠE POISKANJE!
- VAŽNO: POHRANITI ZA POTONJE ČITANJE ZA SLUČAJ POTREBE!
- VAŽNO: SAČUVATI DA BISTE NAKNADNO MOGLI DA ČITATE AKO USTREBA!