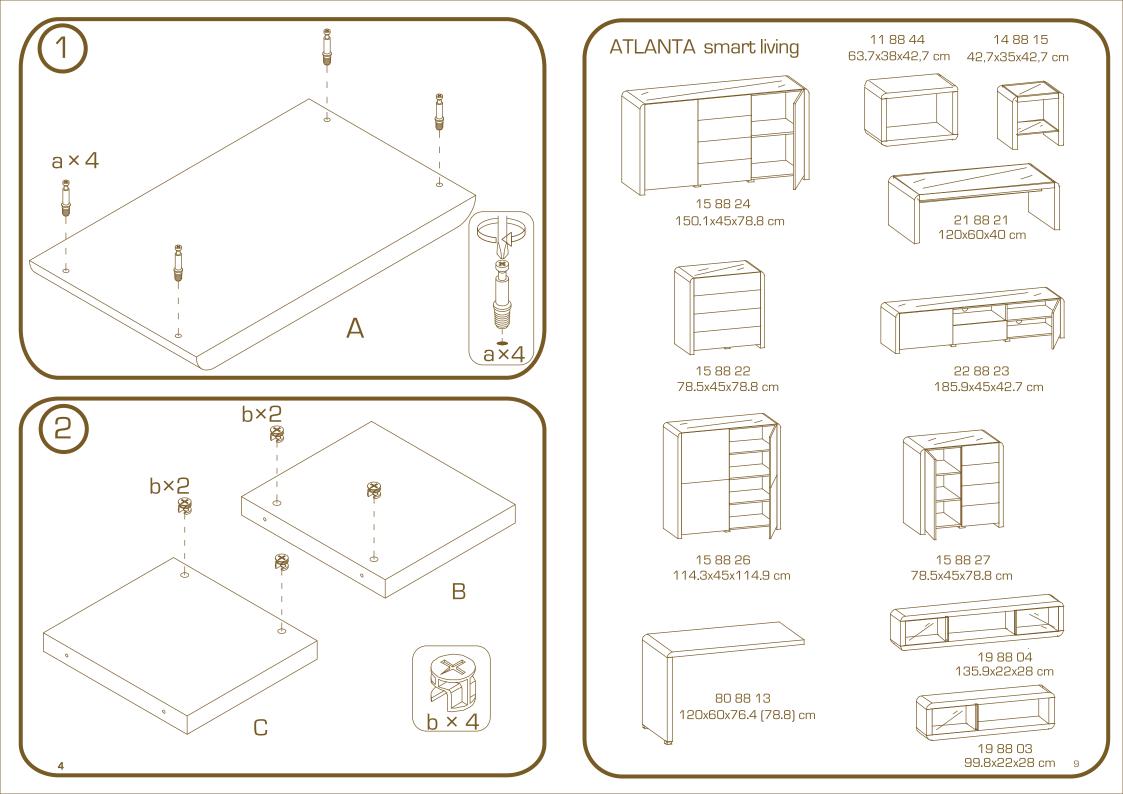

r späteres Nachschlagen aufbewahren!

- IMPORTANT: KEEP FOR FUTURE REFERENCE.
- IMPORTANTE: GUARDARLO PARA CONSULTARLO POSTERIORMENTE!
- IMPORTANT ! A CONSERVER POUR CONSULTATION ULTERIEURE.
- IMPORTANTE: CONSERVARE PER CONSULTAZIONI SUCCESSIVE!
- VIGTIGT: OPBEVAR TIL SENERE BRUG!
- TÄRKEÄÄ: SÄILYTÄ MYÖHEMPÄÄ LUKEMISTA VARTEN!
- VIKTIGT: SPARAS FÖR SENARE BRUK!
- VIKTIG: OPPBEVARES FOR SENERE BRUK!
- ÖNEMLI: İLERIDE OKUMAK IÇIN SAKLAYINIZ!
- DÔLEŽITÉ: USCHOVAJTE PRE NESKORŠIU POTREBU!
- DŮLEŽITÉ: USCHOVEJTE PRO POZDĚJŠÍ POTŘEBU!
- FONTOS: KÉSŐBBI MEGTEKINTÉS ÉRDEKÉBEN ŐRIZZE MEG!
- TÄHTIS: HOIDA HILISEMAKS KASUTAMISEKS ALLES!
- VAŽNO: SPRAVITI ZA POZNEJŠE POISKANJE!
- VAŽNO: POHRANITI ZA POTONJE ČITANJE ZA SLUČAJ POTREBE!
- VAŽNO: SAČUVATI DA BISTE NAKNADNO MOGLI DA ČITATE AKO USTREBA!