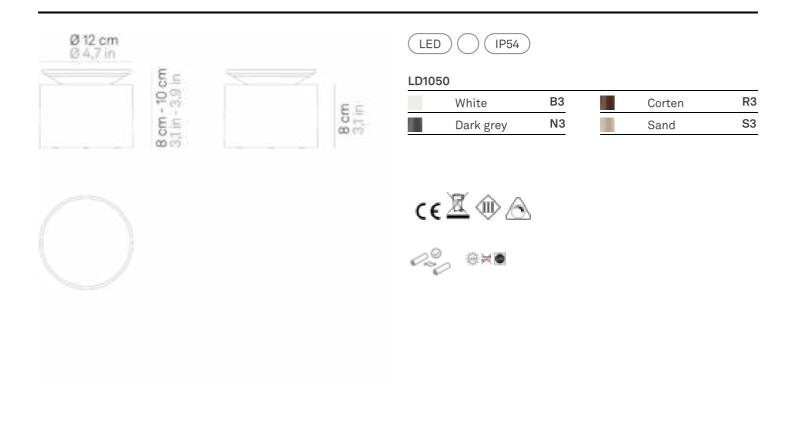

# Push-Up \_Table



Push-up is a rechargeable battery-powered cordless table lamp. Pushing the lid down, lifts the diffuser up and turns the light on; pushing the lid back down, closes the lamp while turning the light off. A "touch" control hidden under the base allows switching on/off, dimming, and selecting the color temperature of the light (2200 K, 2700 K or 3000 K). It is suitable for both indoor and outdoor use. An electronic control system monitors the remaining autonomy and ensures a constant luminous flux until the battery runs out. Recharging is therefore optimized and always properly done. The lamp comes with a contact charging base; the battery charger is not included.



## Push-Up \_Table

#### Lighting specifications

type SMD total power 2,2 W power LED 2,2 W

 color temperature
 2200 - 2700 - 3000 K

 lumen lamp
 105 - 127 - 134 lm

 lumen LED
 207 - 235 - 248 lm

beam angle 45°
CRI > 80
class F

dimmer TOUCH DIMMER

motion sensor NO

#### **Electrical specifications**

input 100-240V output 5 Vdc max 1A

battery 1 cell li-ion battery pack mod. 18650 3,7v - 2200

na/h

battery life 13 H.

charging time

6/7 H.

#### **ACCESSORIES**

#### LD0340RA

6 cm •13.5 cm •4.5 cm •2,2 W •IP20 • 100-240V• 50/60 Hz





Black

### LD0350RP



33 cm •51 cm •5.8 cm •2,2 W •IP20 • 100-240V• 50/60 Hz





Black

## LD0490UA



2.5 cm •4 cm •8 cm •IP20 • 100-240V• 50/60 Hz





White

## LD1050RB



Ø 10 cm •1.1 cm •IP20 • 100-240V• 50/60 Hz



Black