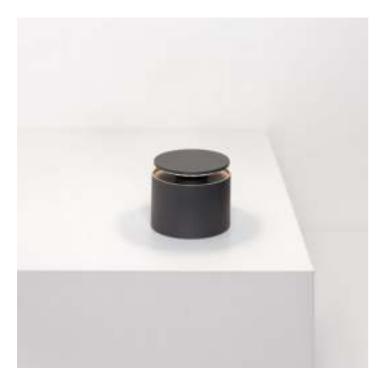

# Push-Up \_Table

Push-up is a rechargeable battery-powered cordless table lamp. Pushing the lid down, lifts the diffuser up and turns the light on; pushing the lid back down, closes the lamp while turning the light off. A "touch" control hidden under the base allows switching on/off, dimming, and selecting the color temperature of the light (2200 K, 2700 K or 3000 K). It is suitable for both indoor and outdoor use. An electronic control system monitors the remaining autonomy and ensures a constant luminous flux until the battery runs out. Recharging is therefore optimized and always properly done. The lamp comes with a contact charging base; the battery charger is not included.