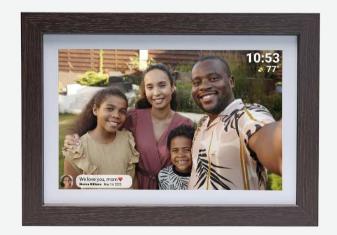

## Denver PFF-1042DW Dark wood

- Smart 10.1" Wi-Fi photoframe with IPS touchscreen & 16 GB flash storage (eMMC)
- Pre-installed FRAMEO software
- Oak wooden frame
- Download ap to your smartphone and then push photos & videos through to the FRAMEO photoframe
- FRAMEO is a new kind of social media based on photos have hundreds of friends pushing pictures & videos directly to the photoframe
- Add text to the pictures
- Photoframe owner has control over display, friends can be added and deleted directly from the touchscreen
- Set time for rotation of pictures between 10 sec. and 30 mins.
- Timer function to make the FRAMEO photoframe turn off automatically at night

## Size, Storage & Resolution

- 10.1" IPS touchscreen
- 16GB flash storage
- 1280x800 pixel resolution

More pictures and graphic materials on Frameo partner page

•

Highlights
10.1", IPS touchscreen, Wi-Fi, MicroSD, social photomedia