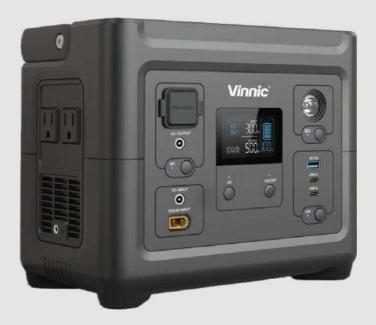

# POWER STATION PSB500

288Wh BATTERY

500W OUTPUT POWER

AC OUTLET

VERSATIL E USB PORT

#### **Battery Capacity**

16V/18Ah 288Wh

#### **Cell Type**

LiFePO4

#### **Power Output**

AC: 500W (750W Peak)
USB-C x2: PD 30W, PD 100W
USB-A: QC 3.0 (per port 18W Max)
DC5525 Port: 13.6V/8A, 108.8W Max
Cigarette Port: 13.6V/8A, 108.8W Max

#### **Power Input**

AC: 110V 60Hz, 220V 50Hz (300W Max)

XT60: 12-28V / 5A (90W Max) DC 5521: 12-28V / 5A (90W Max)

#### **Dimensions**

245 x 160 x 209 mm

#### Weight

5.15 kg

U.K. port

Europe port

Swiss port

South Africa port

U.S./Japan ports

Australia port