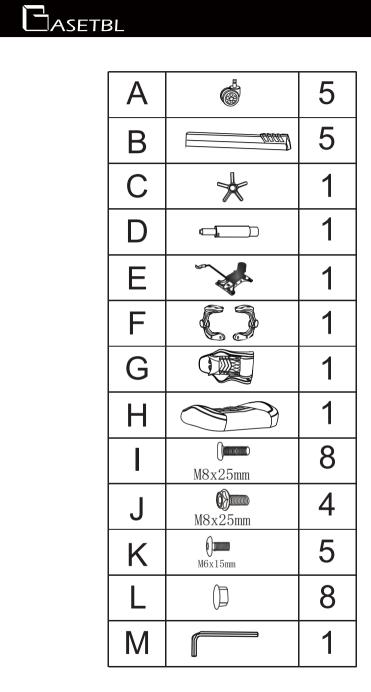

ASETBL

- 4. It is possible to assemble the chair by your own, while having a second person to help you makes it easier.
- 5. Please check if there are any missing parts from the package before starting.
- 6. If there be any issues, please don't hesitate to drop us an email and we'll help you out ASAP. (Email: CS\_BASETBL@hotmail.com)