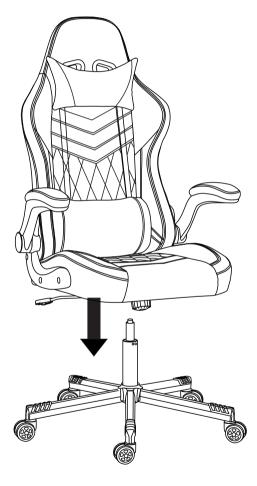

#### ASSEMBLY GUIDE (EN)

- 1. Congratulations, now you are the new owner of the BASETBL chair.
- 2. Before enjoy the comfortable chair, you have to assemble them according to the picture instructions.
- 3. You can also scan the QR code to refer to the assembly video.

ASETBL

- 4. It is possible to assemble the chair by your own, while having a second person to help you makes it easier.
- 5. Please check if there are any missing parts from the package before starting.
- 6. If there be any issues, please don't hesitate to drop us an email and we'll help you out ASAP. (Email: CS\_BASETBL@hotmail.com)