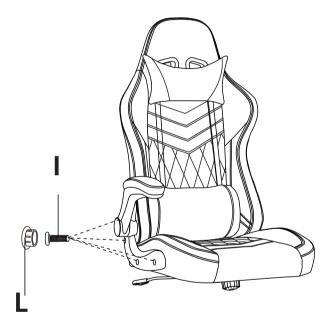

#### ASSEMBLY GUIDE (EN)

- 1. Congratulations, now you are the new owner of the BASETBL chair.
- 2. Before enjoy the comfortable chair, you have to assemble them according to the picture instructions.
- 3. You can also scan the QR code to refer to the assembly video.

ASETBL

- 4. It is possible to assemble the chair by your own, while having a second person to help you makes it easier.
- 5. Please check if there are any missing parts from the package before starting.
- 6. If there be any issues, please don't hesitate to drop us an email and we'll help you out ASAP. (Email: CS\_BASETBL@hotmail.com)