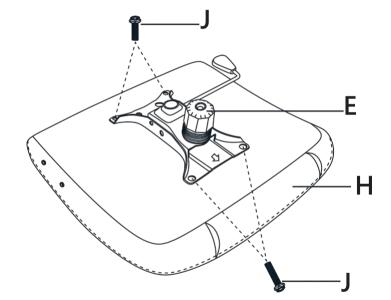

#### ASSEMBLY GUIDE (EN)

- 1. Congratulations, now you are the new owner of the BASETBL chair.
- 2. Before enjoy the comfortable chair, you have to assemble them according to the picture instructions.
- 3. You can also scan the QR code to refer to the assembly video.

ASETBL

- 4. It is possible to assemble the chair by your own, while having a second person to help you makes it easier.
- 5. Please check if there are any missing parts from the package before starting.
- 6. If there be any issues, please don't hesitate to drop us an email and we'll help you out ASAP. (Email: CS\_BASETBL@hotmail.com)