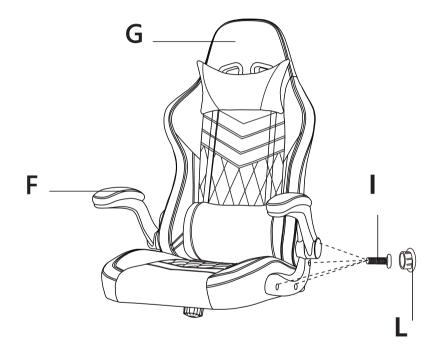

#### ASSEMBLY GUIDE (EN)

- 1. Congratulations, now you are the new owner of the BASETBL chair.
- 2. Before enjoy the comfortable chair, you have to assemble them according to the picture instructions.
- 3. You can also scan the QR code to refer to the assembly video.

ASETBL

- 4. It is possible to assemble the chair by your own, while having a second person to help you makes it easier.
- 5. Please check if there are any missing parts from the package before starting.
- 6. If there be any issues, please don't hesitate to drop us an email and we'll help you out ASAP. (Email: CS\_BASETBL@hotmail.com)