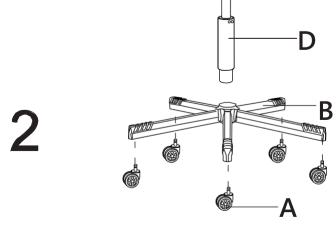

#### ASSEMBLY GUIDE (EN)

- 1. Congratulations, now you are the new owner of the BASETBL chair.
- 2. Before enjoy the comfortable chair, you have to assemble them according to the picture instructions.
- 3. You can also scan the QR code to refer to the assembly video.