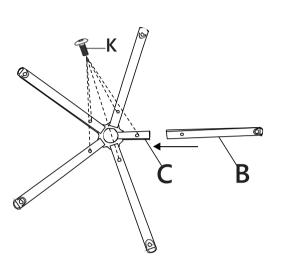

#### ASSEMBLY GUIDE (EN)

- 1. Congratulations, now you are the new owner of the BASETBL chair.
- 2. Before enjoy the comfortable chair, you have to assemble them according to the picture instructions.
- 3. You can also scan the QR code to refer to the assembly video.