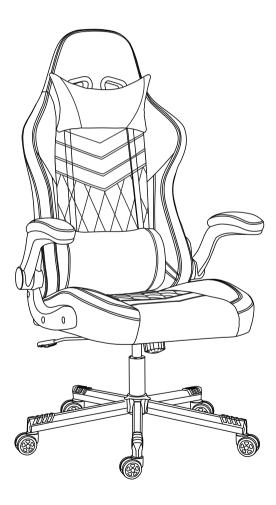

#### ASSEMBLY GUIDE (EN)

- 1. Congratulations, now you are the new owner of the BASETBL chair.
- 2. Before enjoy the comfortable chair, you have to assemble them according to the picture instructions.
- 3. You can also scan the QR code to refer to the assembly video.

ASETBL

- 4. It is possible to assemble the chair by your own, while having a second person to help you makes it easier.
- 5. Please check if there are any missing parts from the package before starting.
- 6. If there be any issues, please don't hesitate to drop us an email and we'll help you out ASAP. (Email: CS\_BASETBL@hotmail.com)