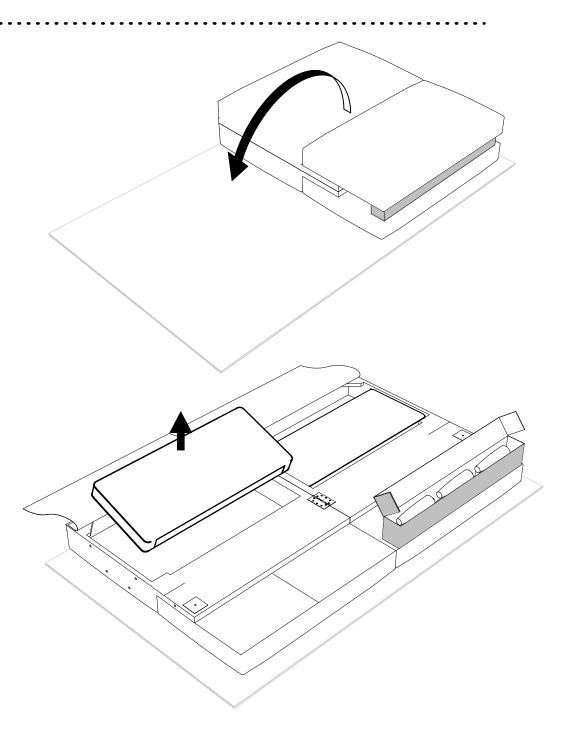

**Do NOT** lift to relocate your futon when it is in upside down position.

Please rotate the futon in the air with at least 2 person as illustrated before move it to the final location as your choice.