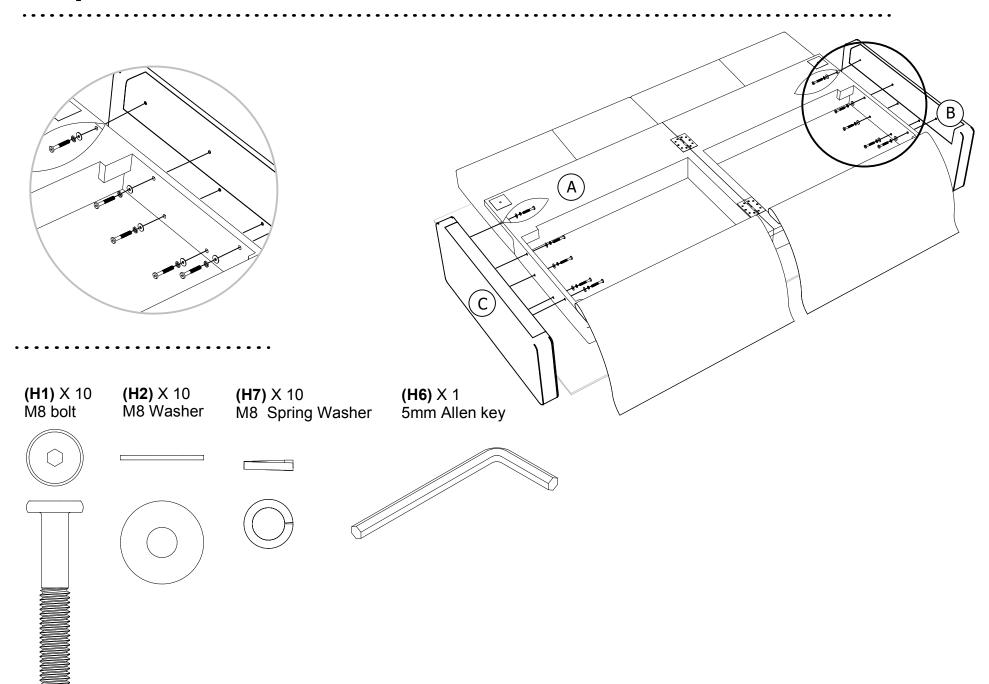

#### hardware

Hardware Pack# **T2126429T-00** 

**(H1)** X 10 M8 bolt

**(H2)** X 10 M8 Washer (H3) X 8 M6 bolt

**(H4)** X 8 M6 Washer **(H5)** X 1 4mm Allen key (H6) X 1 5mm Allen key

**(H7)** X 10 M8 Spring Washer

| ITEM  | DESCRIPTION                             | PART#                                   | QUANTITY |
|-------|-----------------------------------------|-----------------------------------------|----------|
| ••••• | • • • • • • • • • • • • • • • • • • • • | • • • • • • • • • • • • • • • • • • • • | ••••••   |
| Α     | seat                                    |                                         | 1        |
| В     | left arm                                | T621030                                 | 1        |
| С     | right arm                               | T621040                                 | 1        |
| D     | corner leg                              | T619460                                 | 4        |
| E     | middle leg                              | T619470                                 | 2        |