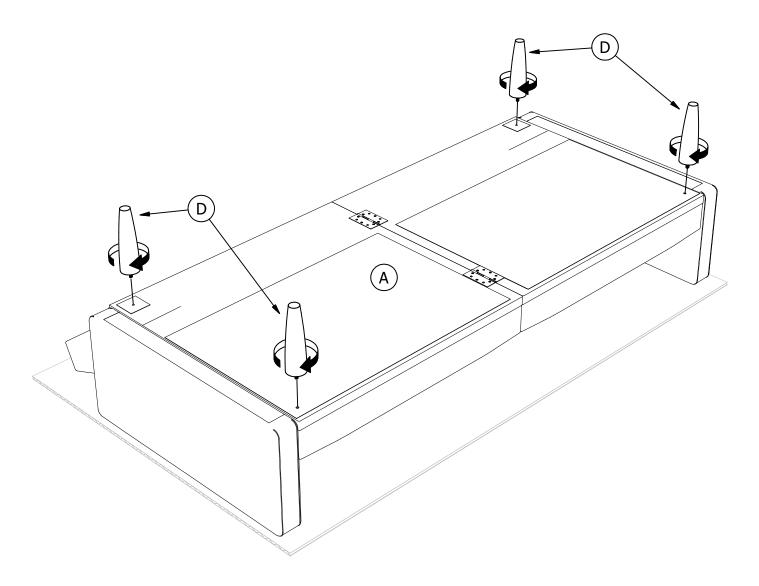

| ITEM  | DESCRIPTION                             | PART#                                   | QUANTITY |
|-------|-----------------------------------------|-----------------------------------------|----------|
| ••••• | • • • • • • • • • • • • • • • • • • • • | • • • • • • • • • • • • • • • • • • • • | ••••••   |
| Α     | seat                                    |                                         | 1        |
| В     | left arm                                | T621030                                 | 1        |
| С     | right arm                               | T621040                                 | 1        |
| D     | corner leg                              | T619460                                 | 4        |
| E     | middle leg                              | T619470                                 | 2        |