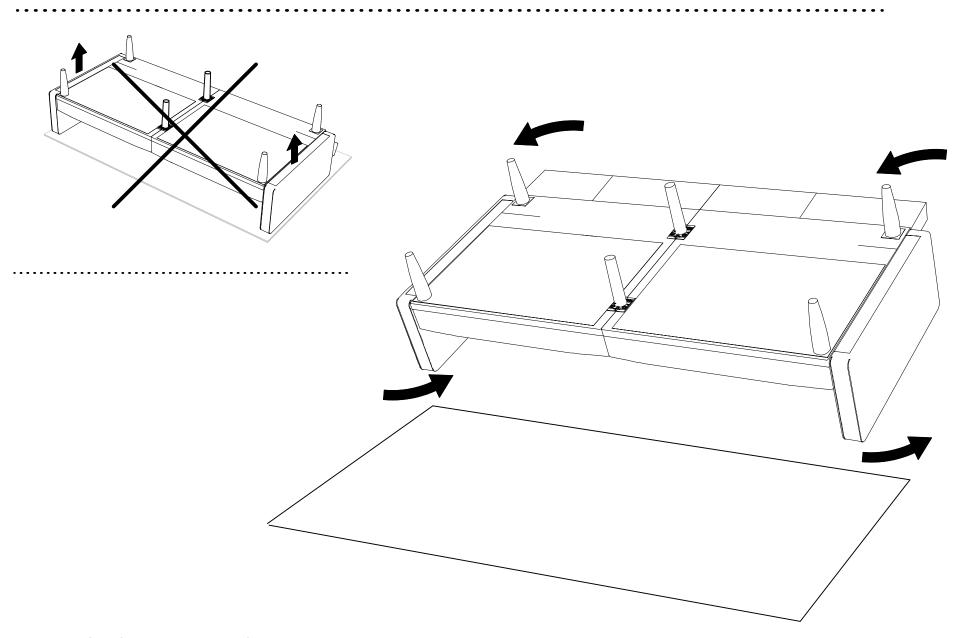

**Do NOT** lift to relocate your futon when it is in upside down position.

Please rotate the futon in the air with at least 2 person as illustrated before move it to the final location as your choice.