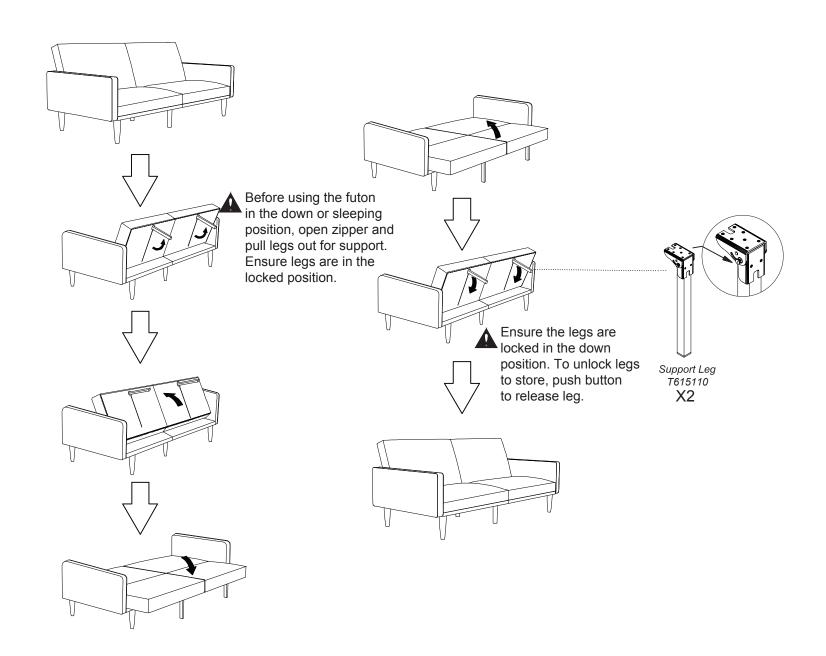

| ITEM  | DESCRIPTION                             | PART#                                   | QUANTITY |
|-------|-----------------------------------------|-----------------------------------------|----------|
| ••••• | • • • • • • • • • • • • • • • • • • • • | • • • • • • • • • • • • • • • • • • • • | ••••••   |
| Α     | seat                                    |                                         | 1        |
| В     | left arm                                | T621030                                 | 1        |
| С     | right arm                               | T621040                                 | 1        |
| D     | corner leg                              | T619460                                 | 4        |
| E     | middle leg                              | T619470                                 | 2        |