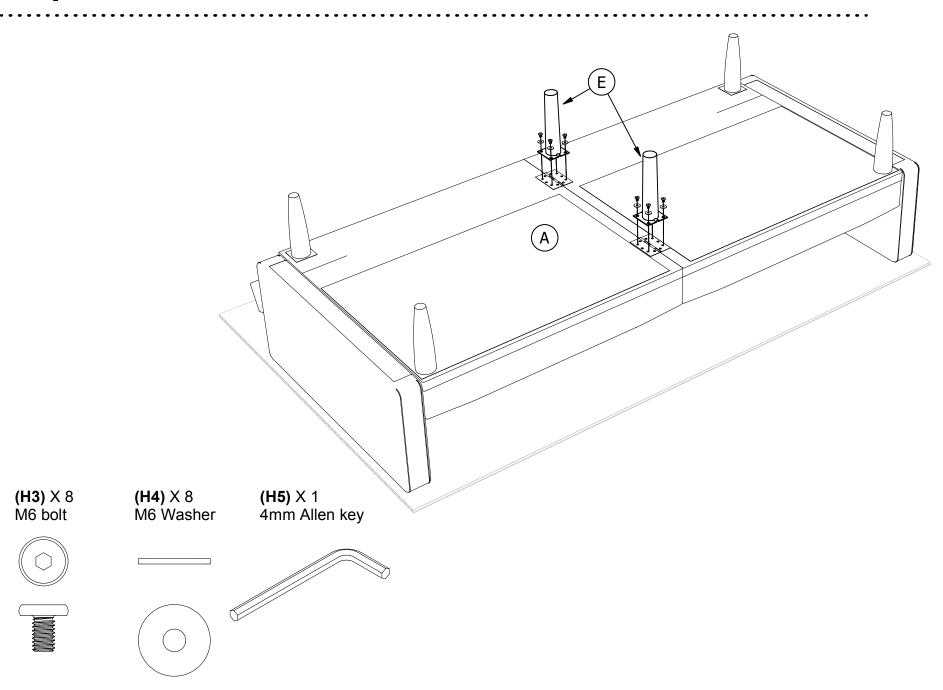

#### hardware

Hardware Pack# **T2126429T-00** 

**(H1)** X 10 M8 bolt

**(H2)** X 10 M8 Washer (H3) X 8 M6 bolt

**(H4)** X 8 M6 Washer **(H5)** X 1 4mm Allen key (H6) X 1 5mm Allen key

**(H7)** X 10 M8 Spring Washer

| ITEM  | DESCRIPTION                             | PART#                                   | QUANTITY |
|-------|-----------------------------------------|-----------------------------------------|----------|
| ••••• | • • • • • • • • • • • • • • • • • • • • | • • • • • • • • • • • • • • • • • • • • | ••••••   |
| Α     | seat                                    |                                         | 1        |
| В     | left arm                                | T621030                                 | 1        |
| С     | right arm                               | T621040                                 | 1        |
| D     | corner leg                              | T619460                                 | 4        |
| E     | middle leg                              | T619470                                 | 2        |