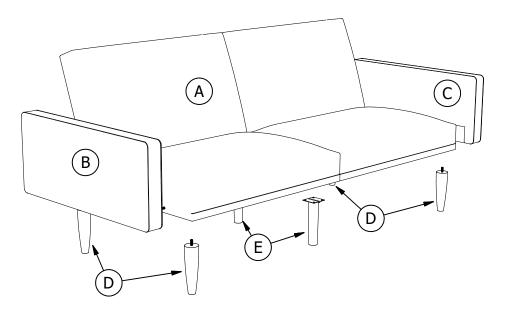

| ITEM  | DESCRIPTION                             | PART#                                   | QUANTITY |
|-------|-----------------------------------------|-----------------------------------------|----------|
| ••••• | • • • • • • • • • • • • • • • • • • • • | • • • • • • • • • • • • • • • • • • • • | ••••••   |
| Α     | seat                                    |                                         | 1        |
| В     | left arm                                | T621030                                 | 1        |
| С     | right arm                               | T621040                                 | 1        |
| D     | corner leg                              | T619460                                 | 4        |
| E     | middle leg                              | T619470                                 | 2        |