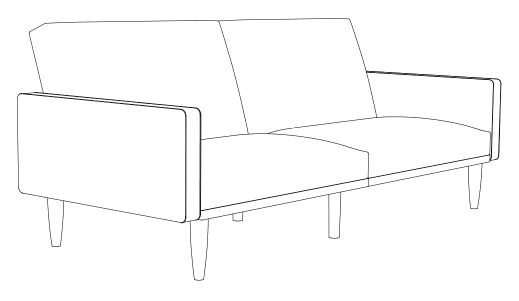

#### linen futon with arms

style # 2126629T (light grey) dpci # 249-05-0199

Weight limit: 600lbs / 272kgs