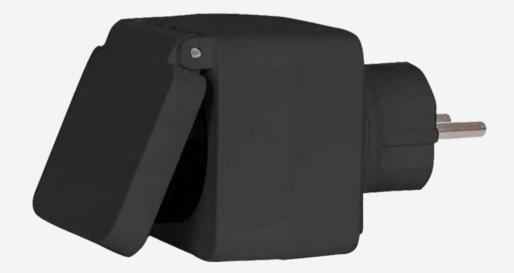

## **Denver PLO-108**

Outdoor Power plug that are controlled by DENVER SMART HOME app

IP-44 water splash proof

Remote control from everywhere

Function at APP: ON/OFF, Timer, Count Down

Voice Control: Amazon Alexa, Google home

Share the device control with your family through the app

Works with AC230V, 16A maximum

Wi-Fi standards: 2.4GHz

- 43

Highlights

230V power plug, Wi-Fi, Smart home, Tuya, Timer, count down

• ,

Power