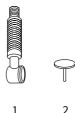

#### **Accessory Box**

The packing of your bathtub includes a carton box containing the following items:

- Drainer
- 2. Drainer cover