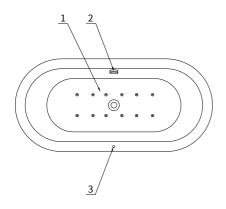

# **Product Description**

By default the massage bathtub is equipped with the following features as indicated in the illustration above:

- 2. Drainer handle with built-in overflow
- 3. On/off switch

Due to technological advance features on the bathtub may have been upgraded or the position optimized by the manufacturer. Installed features shown on the illustration are symbolic and for clarification only.