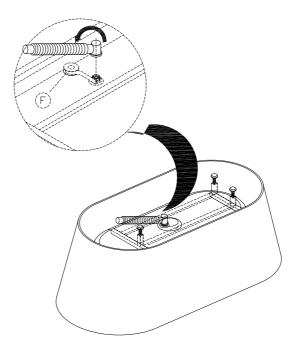

# Installation

1. As the picture shows below, turn over the bathtub, wrap the drainer hole with thread PTFE tape, and then screw the drainer.