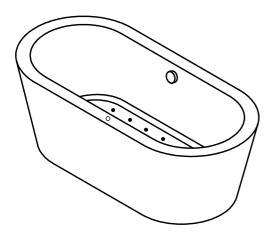

# **Product Description**

By default the massage bathtub is equipped with the following features as indicated in the illustration above:

- 2. Drainer handle with built-in overflow
- 3. On/off switch

Due to technological advance features on the bathtub may have been upgraded or the position optimized by the manufacturer. Installed features shown on the illustration are symbolic and for clarification only.

Carefully check the product specification to ensure that the bathtub is the model that you ordered. Do not install the bathtub if it is different from the model you ordered.