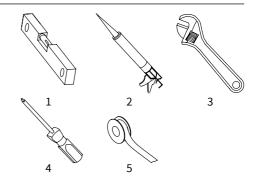

# **Suggested Tools For Installation**

The following tools are required to install your bathtubs. Additional tools may be required depending on the installation circumstances.

- 1. Water level
- 2. Sealant
- 3. Adjustable spanner or spanner in required sizes
- Screw driver
- 5. PTFE sealing tape or suitable substitute