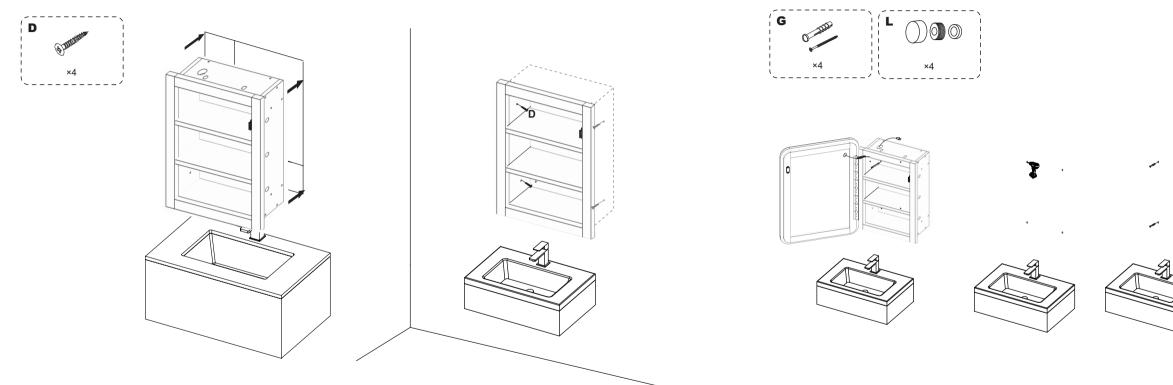

# Steps to frame the cutout opening

16

Step14

20

Meppizian | Focus on Furniture, Cherish for People

22

First cut off the power plug, then position cabinet in cut out opening.

- A Note The above operation must be disconnected from the power supply.
- A When you need to install into the wall, Pls cut as close to the plug as possible, and keep the length of the power cord should be as long as possible. As shown in the picture:

Step18