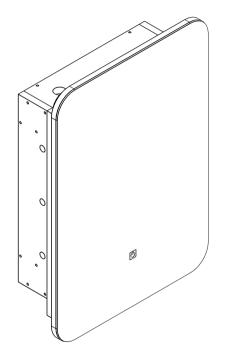

# **USER MANUAL**

Right touch sensor (U)

On/off lighting

Light tempeture change from 2700K to 6500K by holding Light brightness change from 10% to 100% by holding