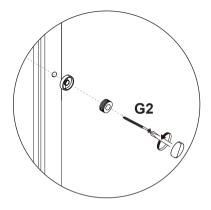

ne back panel, check the internal wiring check is loose wire

he 2 screws on the hanging code, the top screw the angle of tilt of the mirror cabinet. tom screw adjusts the fit between the mirror and the wall

he hinges, loosen the screws, then align the mirror door with the door frame and finally tighten all ws

plug and connect it to the wall wire, or check the ize of niche

a preferred light mode and wait for more than 5 s,touch the on/off button to turn the light off. is turned on again, the light will be the same ast time it was turned off