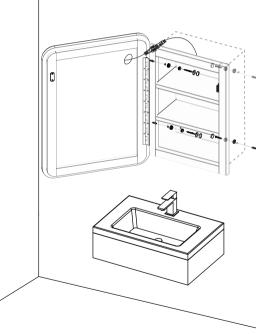

d will be arranged ASAP except of personal reasons.Customer Service: official@mepplzian.com.



















Meppizian | Focus on Furniture, Cherish for People

Meppizian | Focus on Furniture, Cherish for People









Meppizian | Focus on Furniture, Cherish for People













Meppizian | Focus on Furniture, Cherish for People

# Steps to frame the cutout opening

16



Step14





20

Meppizian | Focus on Furniture, Cherish for People





22

First cut off the power plug, then position cabinet in cut out opening.

- A Note The above operation must be disconnected from the power supply.
- A When you need to install into the wall, Pls cut as close to the plug as possible, and keep the length of the power cord should be as long as possible. As shown in the picture:





Step18









# There are already internal wall cabinets on the wall



Wall mounted





-







# **USER MANUAL**

Right touch sensor (U)

On/off lighting

Light tempeture change from 2700K to 6500K by holding Light brightness change from 10% to 100% by holding

#### 1.How to use dimmer switch

Touch the sensor button to turn on the light

Touch and hold the light ON sensor button to change the light tempeutre from 2700K to 6500K, release the button, when the light tempeture reaches the desired color.

#### 2.How to use light memory function

Select a preferred light mode and wait for more than 10 seconds.

Click the on/off button to turn the light off.

When it is turned on again, the light will be the same as when it was last turned off.





## FAULT DETECTION AND HANDLING

| Faults