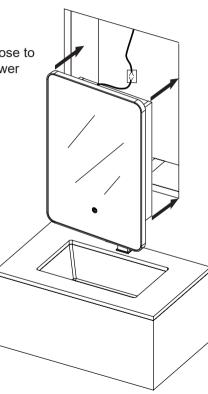

# Steps to frame the cutout opening

16

Step14

20

Meppizian | Focus on Furniture, Cherish for People

22

First cut off the power plug, then position cabinet in cut out opening.

- A Note The above operation must be disconnected from the power supply.
- A When you need to install into the wall, Pls cut as close to the plug as possible, and keep the length of the power cord should be as long as possible. As shown in the picture:

# There are already internal wall cabinets on the wall

Wall mounted

-