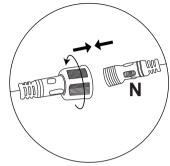

# Steps to frame the cutout opening

16

Step14

20

Meppizian | Focus on Furniture, Cherish for People

22

First cut off the power plug, then position cabinet in cut out opening.

- A Note The above operation must be disconnected from the power supply.
- A When you need to install into the wall, Pls cut as close to the plug as possible, and keep the length of the power cord should be as long as possible. As shown in the picture: