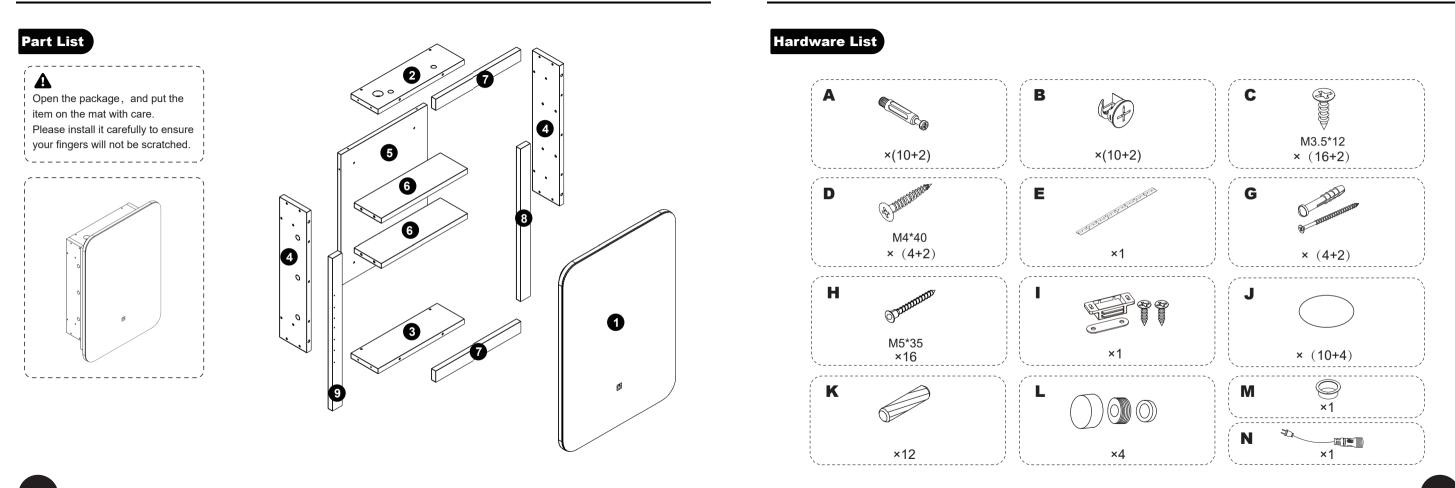

#### **CONTENT:**

> Profile

> Part list

> Hardware List

> Assembly Instruction

User Manual

Fault Detection and Handling