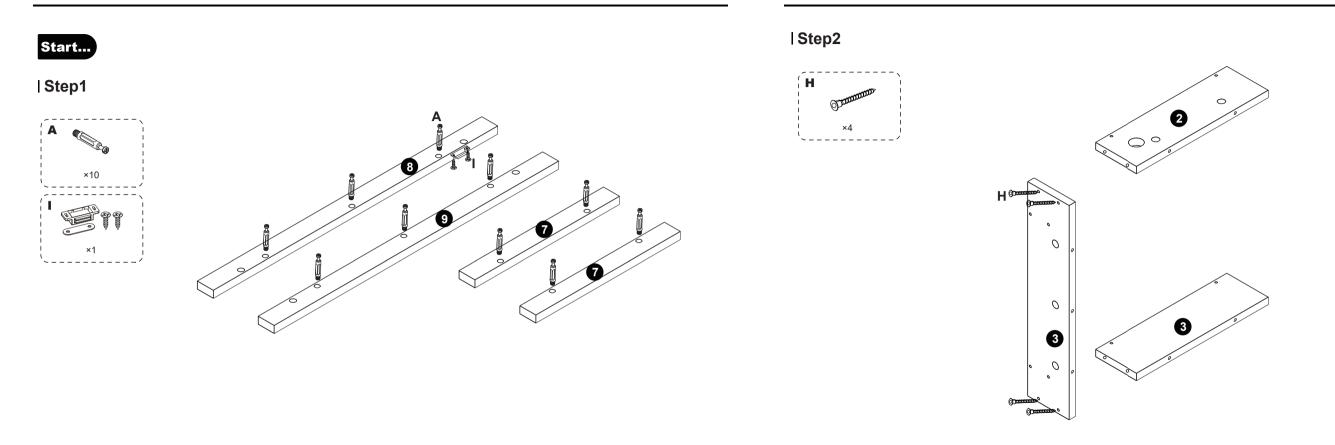

#### **CONTENT:**

> Profile

> Part list

> Hardware List

> Assembly Instruction

User Manual

Fault Detection and Handling