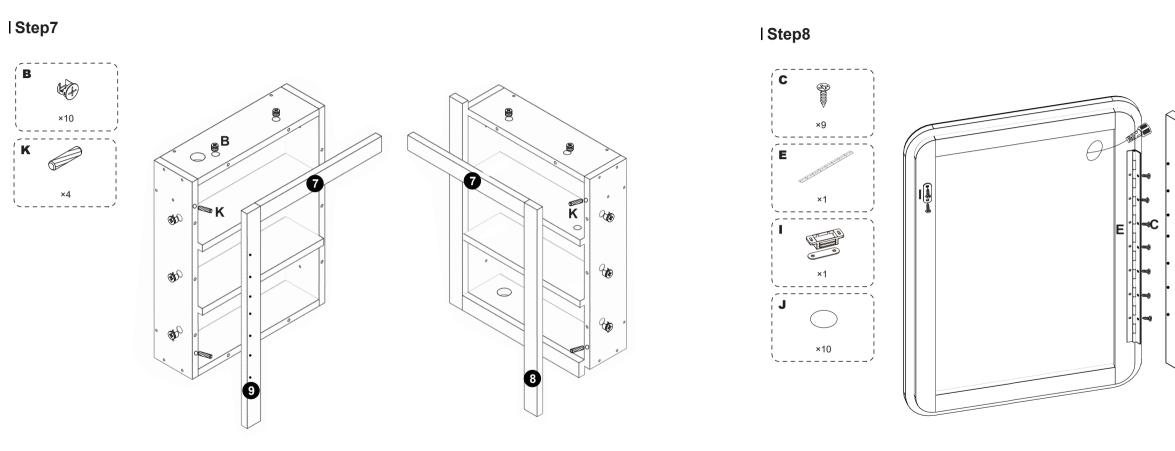

#### **CONTENT:**

> Profile

> Part list

> Hardware List

> Assembly Instruction

User Manual

Fault Detection and Handling