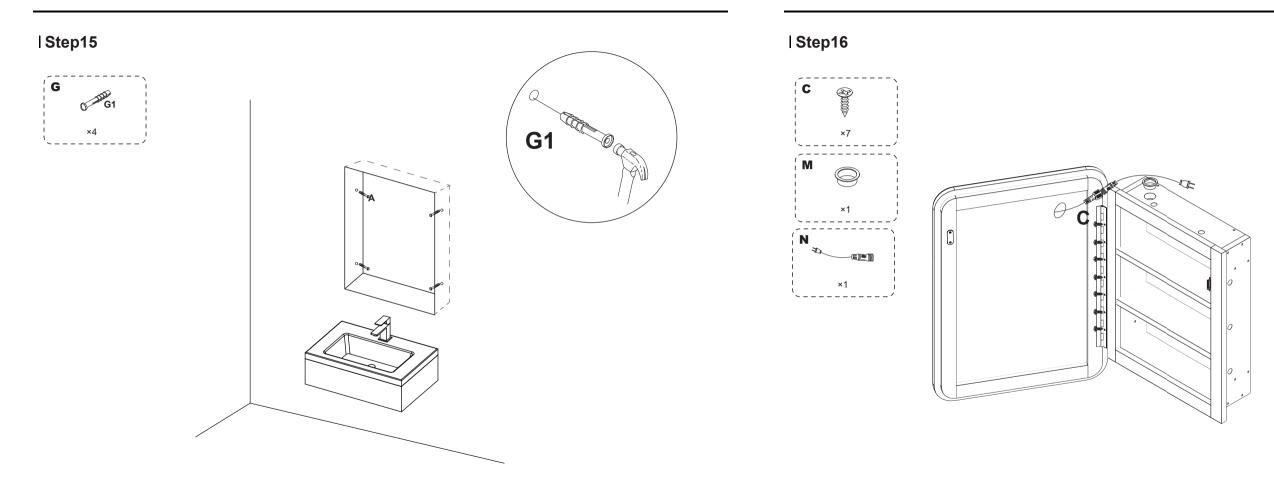

## FAULT DETECTION AND HANDLING

| Faults                                              | Causes                                                         | Measures                                                                                                                                       |  |
|-----------------------------------------------------|----------------------------------------------------------------|------------------------------------------------------------------------------------------------------------------------------------------------|--|
| Broken mirror                                       | Bad package or violent transport                               | Get replacement or refund by contact us with damaged photos                                                                                    |  |
| Cracked/scratched boards                            | Bad packaging or violent transport                             | Get replacement or partial refund by contact us with damaged photos                                                                            |  |
| Led light not bright enough                         | LED lights are only ambient lights, not to be used as lighting | Correctly adjust the colour of the light for the bathroom<br>environment; if it is still not bright enough, additional<br>lighting is required |  |
| LED strip does not<br>work / cannot be<br>turned on | No switch on/ wiring connect failure                           | Check if the power is on or off get a replacement by contact us with faults photos                                                             |  |