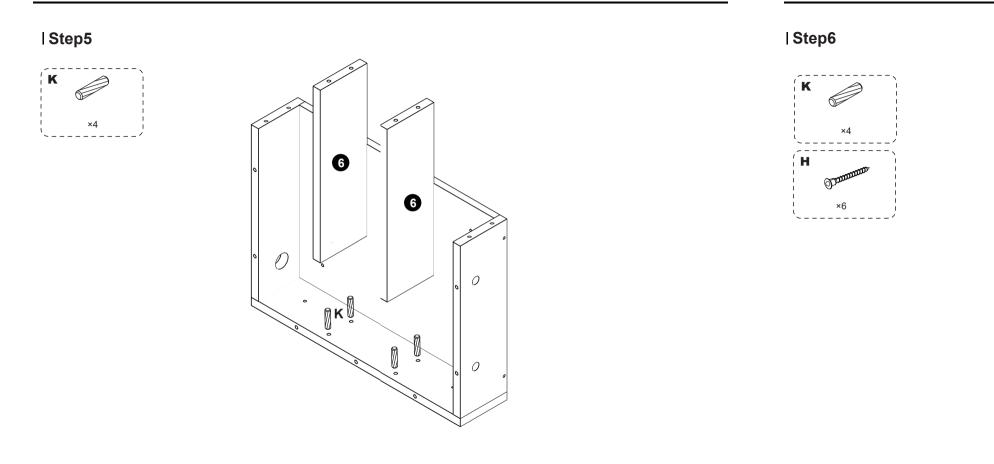

d order processing fee (0- 20% restocking fee based on the invoice price). We will cover the freight if the product has quality issues (not caused by humans).
- > Please keep the original box if you need to return the goods. Please use our return label and do not return it without permission.
- > If you return the product after 30 days of receiving it, we are afraid your return application won't be accepted. We appreciate your understanding.
- > Any damages, defects and parts missings during installation, pls contact us from the very beginning. Replacement, exchange and refund will be arranged ASAP except of personal reasons.Customer Service: official@mepplzian.com.



















Meppizian | Focus on Furniture, Cherish for People

Meppizian | Focus on Furniture, Cherish for People









Meppizian | Focus on Furniture, Cherish for People













Meppizian | Focus on Furniture, Cherish for People

# Steps to frame the cutout opening

16



Step14





20

Meppizian | Focus on Furniture, Cherish for People





22

First cut off the power plug, then position cabinet in cut out opening.

- A Note The above operation must be disconnected from the power supply.
- A When you need to install into the wall, Pls cut as close to the plug as possible, and keep the length of the power cord should be as long as possible. As shown in the picture:





Step18









# There are already internal wall cabinets on the wall



Wall mounted





-







# **USER MANUAL**

Right touch sensor (U)

On/off lighting

Light tempeture change from 2700K to 6500K by holding Light brightn