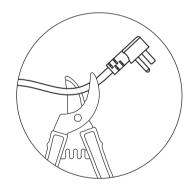

# Steps to frame the cutout opening

16

Step14

20

Meppizian | Focus on Furniture, Cherish for People

22

First cut off the power plug, then position cabinet in cut out opening.

- A Note The above operation must be disconnected from the power supply.
- A When you need to install into the wall, Pls cut as close to the plug as possible, and keep the length of the power cord should be as long as possible. As shown in the picture: