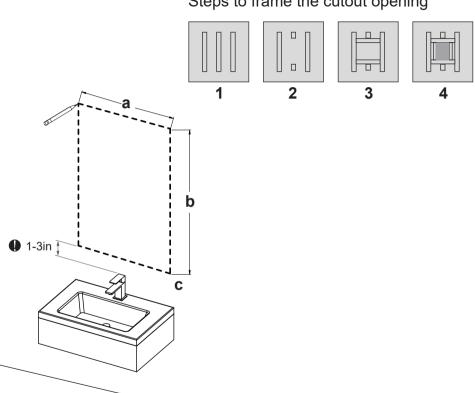

# Steps to frame the cutout opening

16

Step14

20

Meppizian | Focus on Furniture, Cherish for People

22

First cut off the power plug, then position cabinet in cut out opening.

- A Note The above operation must be disconnected from the power supply.
- A When you need to install into the wall, Pls cut as close to the plug as possible, and keep the length of the power cord should be as long as possible. As shown in the picture: