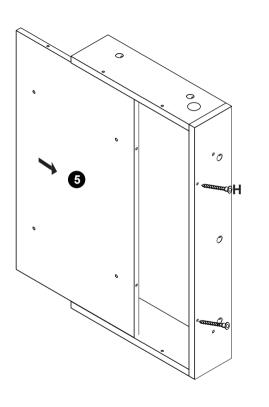

#### **CONTENT:**

> Profile

> Part list

> Hardware List

> Assembly Instruction

User Manual

Fault Detection and Handling