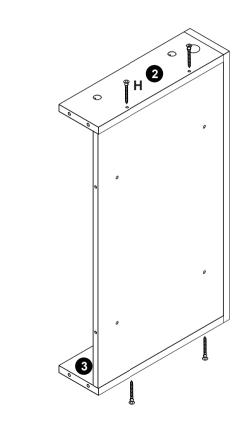

n 30 days without any reason. If you return this item for personal reasons, you must cover the return fee and order processing fee (0- 20% restocking fee based on the invoice price). We will cover the freight if the product has quality issues (not caused by humans).
- > Please keep the original box if you need to return the goods. Please use our return label and do not return it without permission.
- > If you return the product after 30 days of receiving it, we are afraid your return application won't be accepted. We appreciate your understanding.
- > Any damages, defects and parts missings during installation, pls contact us from the very beginning. Replacement, exchange and refund will be arranged ASAP except of personal reasons.Customer Service: official@mepplzian.com.



















Meppizian | Focus on Furniture, Cherish for People

Meppizian | Focus on Furniture, Cherish for People









Meppizian | Focus on Furniture, Cherish for People













Meppizian | Focus on Furniture, Cherish for People

# Steps to frame the cutout opening

16



Step14





20

Meppizian | Focus on Furniture, Cherish for People





22

First cut off the power plug, then position cabinet in cut out opening.

- A Note The above operation must be disconnected from the power supply.
- A When you need to install into the wall, Pls cut as close to the plug as possible, and keep the length of the power cord should be as long as possible. As shown in the picture:





Step18









# There are already internal wall cabinets on the wall



Wall mounted





-







# **USER MANUAL**