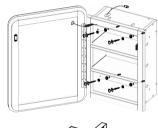

## FAULT DETECTION AND HANDLING

| Faults                                              | Causes                                                         | Measures                                                                                                                                       |  |
|-----------------------------------------------------|----------------------------------------------------------------|------------------------------------------------------------------------------------------------------------------------------------------------|--|
| Broken mirror                                       | Bad package or violent transport                               | Get replacement or refund by contact us with damaged photos                                                                                    |  |
| Cracked/scratched boards                            | Bad packaging or violent transport                             | Get replacement or partial refund by contact us with damaged photos                                                                            |  |
| Led light not bright enough                         | LED lights are only ambient lights, not to be used as lighting | Correctly adjust the colour of the light for the bathroom<br>environment; if it is still not bright enough, additional<br>lighting is required |  |
| LED strip does not<br>work / cannot be<br>turned on | No switch on/ wiring connect failure                           | Check if the power is on or off get a replacement by contact us with faults photos                                                             |  |

|  | ON and OFF                           | Loose wiring                                 | Open the if there is                               |
|--|--------------------------------------|----------------------------------------------|----------------------------------------------------|
|  | Mirror cabinet does not fit the wall | Uneven wall, tilted angle                    | Adjust the<br>adjusts th<br>The botto<br>cabinet a |
|  | Door and cabinet cannot be aligned   | Incorrect hinge installation                 | Adjust the<br>cabinet do<br>the screw              |
|  | Cannot be recessed                   | Plug not cut off or wrong sise of niche      | Cut the p<br>rough siz                             |
|  | Memory function cannot be enabled    | The memory function requires a time interval | Select a seconds,<br>When it is<br>as the las      |
|  |                                      |                                              |                                                    |