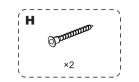

#### **CONTENT:**

> Profile

> Part list

> Hardware List

> Assembly Instruction

User Manual

Fault Detection and Handling