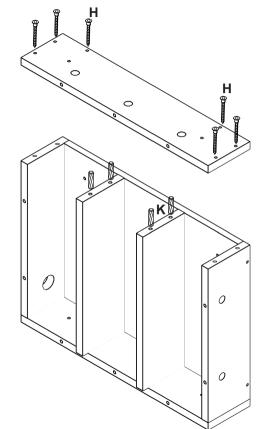

order processing fee (0- 20% restocking fee based on the invoice price). We will cover the freight if the product has quality issues (not caused by humans).
- > Please keep the original box if you need to return the goods. Please use our return label and do not return it without permission.
- > If you return the product after 30 days of receiving it, we are afraid your return application won't be accepted. We appreciate your understanding.
- > Any damages, defects and parts missings during installation, pls contact us from the very beginning. Replacement, exchange and refund will be arranged ASAP except of personal reasons.Customer Service: official@mepplzian.com.



















Meppizian | Focus on Furniture, Cherish for People

Meppizian | Focus on Furniture, Cherish for People









Meppizian | Focus on Furniture, Cherish for People













Meppizian | Focus on Furniture, Cherish for People

# Steps to frame the cutout opening

16



Step14





20

Meppizian | Focus on Furniture, Cherish for People





22

First cut off the power plug, then position cabinet in cut out opening.

- A Note The above operation must be disconnected from the power supply.
- A When you need to install into the wall, Pls cut as close to the plug as possible, and keep the length of the power cord should be as long as possible. As shown in the picture:





Step18









# There are already internal wall cabinets on the wall



Wall mounted





-







# **USER MANUAL**

Right touch sensor (U)

On/off lighting

Light tempeture change from 2700K to 6500K by holding Light brightnes