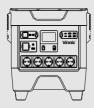

# POWER STATION PSB3600

3248Wh BATTERY

3600W OUTPUT POWER

AC OUTLET

VERSATIL E USB PORT

#### **Battery Capacity**

44.8V/72.5Ah 3248Wh

#### **Cell Type**

LiFePO4

#### **Power Output**

AC: 3600W (5200W Peak) USB-C x2: PD100W

USB-A x4: QC 3.0 (per port 18W Max) DC5525 Port x2: 13.6V/8A, 108.8W Max Cigarette Port: 13.6V/8A, 108.8W Max

#### **Power Input**

AC: 110-120V~60Hz (1000W Max) 220-240V~ 50Hz (1000W Max) XT60: 12-60V / 10A (600W Max) DC 5521: 12-60V / 7A (420W Max)

## Dimensions

405 x 285 x 445 mm

#### Weight

38 kg

U.K. port

Europe por

Swiss port

South Africa port

U.S./Japan ports

For our portable power station products, the type of AC power outlet can also be customised, with the type of outlet varying according to the relevant national and regional regulations.