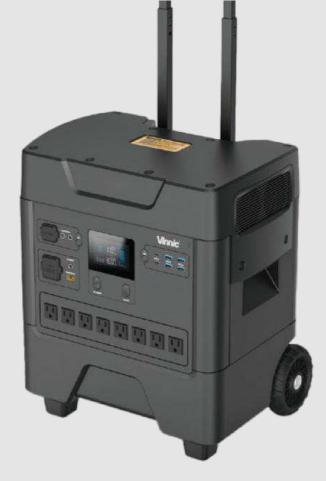

# POWER STATION PSB3600

3248Wh BATTERY

3600W OUTPUT POWER

AC OUTLET

VERSATIL E USB PORT

#### **Battery Capacity**

44.8V/72.5Ah 3248Wh

#### **Cell Type**

LiFePO4

#### **Power Output**

AC: 3600W (5200W Peak) USB-C x2: PD100W

USB-A x4: QC 3.0 (per port 18W Max) DC5525 Port x2: 13.6V/8A, 108.8W Max Cigarette Port: 13.6V/8A, 108.8W Max

#### **Power Input**

AC: 110-120V~60Hz (1000W Max) 220-240V~ 50Hz (1000W Max) XT60: 12-60V / 10A (600W Max) DC 5521: 12-60V / 7A (420W Max)

## Dimensions

405 x 285 x 445 mm

#### Weight

38 kg

U.K. port

Europe por

Swiss port

South Africa port

U.S./Japan ports

For our portable power station products, the type of AC power outlet can also be customised, with the type of outlet varying according to the relevant national and regional regulations.