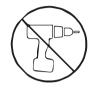

 We do not recommend the use of power drill/drivers for inserting screws

as this could damage the unit. Only use hand screwdrivers.

- Parts of the assembly will be easier with 2 people.
- Dispose of all packaging carefully and responsibly.