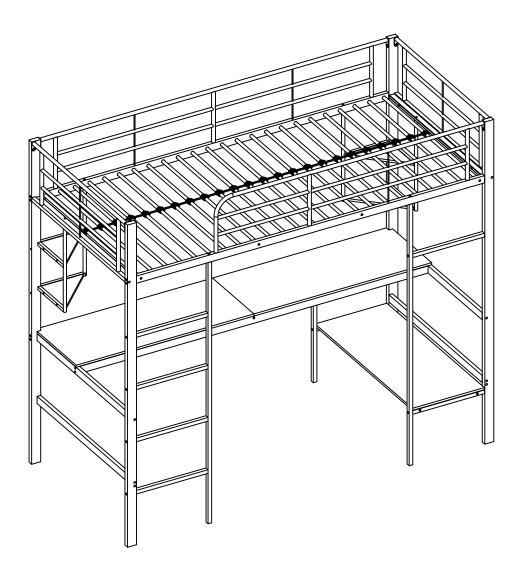

# **Assembly Instruction**

SKU:WF314681 SKU:WF314682

#### **Additional Guidance**

- Assemble all parts and bolts loosely during assembly, only once the product is complete should you fully tighten the bolts.
- Regularly check and ensure that all bolts and fittings are tightend properly.
- WARNING This high bed is not suitable for children under six years, due to the risk of injury from falls.
- WARNING "Bunk beds and high beds can present a serious risk of injury from strangulation
  if not used correctly. Never attach or hang items to any part of the bunk bed that are not designed
  to be used with the bed, for example, but not limited to ropes, strings, cords, hooks, belts and bags"
- WARNING "Children can become trapped between the bed and the wall, a roof pitch, the ceiling, adjoining pieces of furniture (e.g. cupboards) and the like. To avoid risk of serious injury the distance between the top safety barrier and the adjoining structure shall not exceed 75 mm or shall be more than 230 mm";
- WARNING Do not use the bunk bed/high bed if any structural part is broken or missing;
- The recommended size of the mattress to be used with the upper bed is 2000mm x 900mm, Maximum mattress thickness:100mm;
- Mattresses must be aired to maintain a low humidity and to stop moisture building up in the bed and its surroundings;
- The fastenings put in place on assembly should all be properly tightened and regularly checked. Re-tighten the fastenings as necessary;
- This complies with the requirements of the European Safety Standard EN 747-1 & -2: 2012 +A1 :2015.

#### Additional Guidance

- Do not allow more than 1 person on the upper bunk at one time.
- Do not use substitute parts. Contact your retailer for replacement parts.
- Assembly to be carried out by a competent adult only.
- During assembly children should be kept away from the product due to possible risk of injury.
- Do not use this item if any components are missing or damaged.
- This product is suitable for children in the age range of children for which the product is 7-12 years.
- The maximum child weight or load for this the product is 200 Lbs / 91 Kgs.
- Bed must be aired to maintain a low humidity and to stop moisture in its surroundings.
- No bolts used in this bed
- Regularly check all fastenings to ensure that they properly tightened.
- · Always follow the manufacturer's instructions