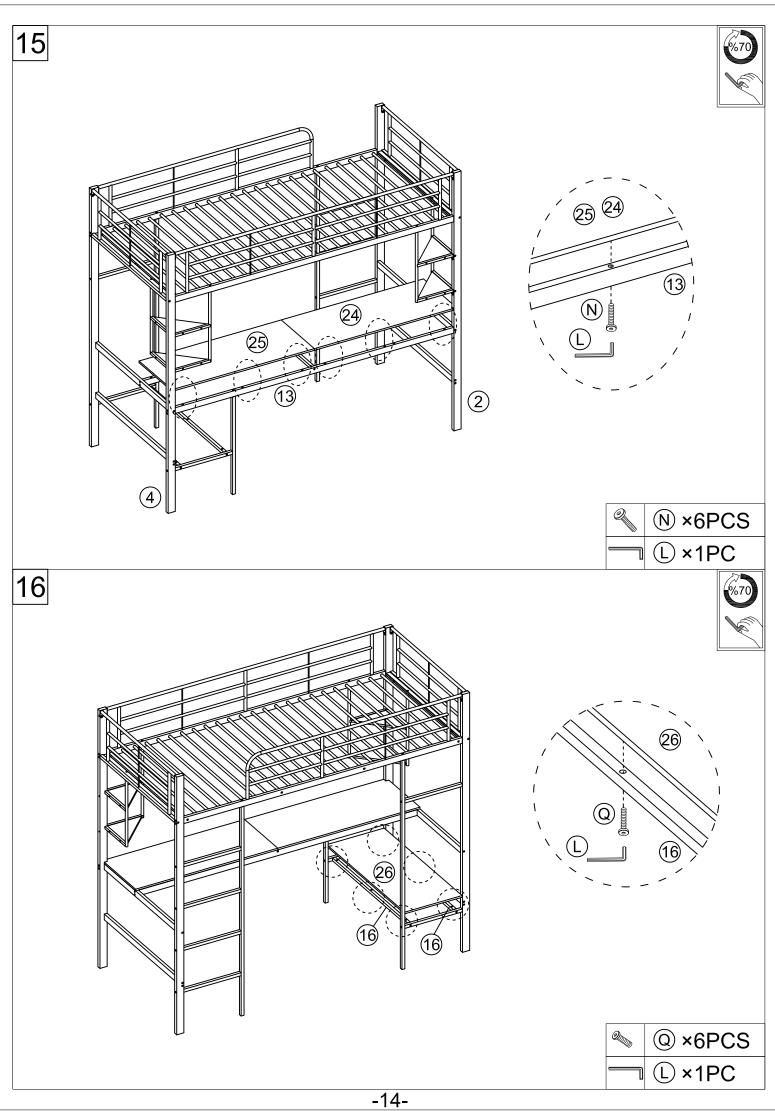

ure that they properly tightened.
- · Always follow the manufacturer's instructions



3



#### Parts List For WF314681 2 (1) 1рс 1pc 3 4 1рс 1рс 11 12 1рс 1pc 13 19 2pcs 1pc 20 1pc Hardware (A) (B) (C)(D)(a)))))))))))))) (**0**)))))))) M8×70mm M8×60mm M8×45mm M8×40mm 16pcs 12pcs 2pcs 14pcs E (F)(H)(G)(o))))))) (o) mmmmm M8×20mm M8×55mm M6×70mm 7pcs 1pc 3pcs 2pcs (I)(K) $(\mathsf{J})$ (L)CILLI M4×35mm M6×55mm M4 2pcs 2pcs 2pcs 1pc (M)(N)(0)(P)(a)\_\_\_\_\_\_\_ (a))))))))))) **M5** M6×35mm M6×50mm M6×40mm 1pc 12pcs 12pcs 7pcs (Q)(R)(s)(o)))))) (o))))))) M6×15mm M6×25mm M5×35mm 12pcs 16pcs 6pcs -5-

### Parts List For WF314682 (5) 6 2pcs 2pcs 7 8 2pcs 2pcs 9 10 20pcs 4pcs 14) 15) 1рс 16 17) 2pcs 2pcs 18 21) 0 4pcs 2pcs 23 22 0 2pcs 1рс 24) 25) 1рс 1рс 26 27) 1рс 4pcs (T) -6-