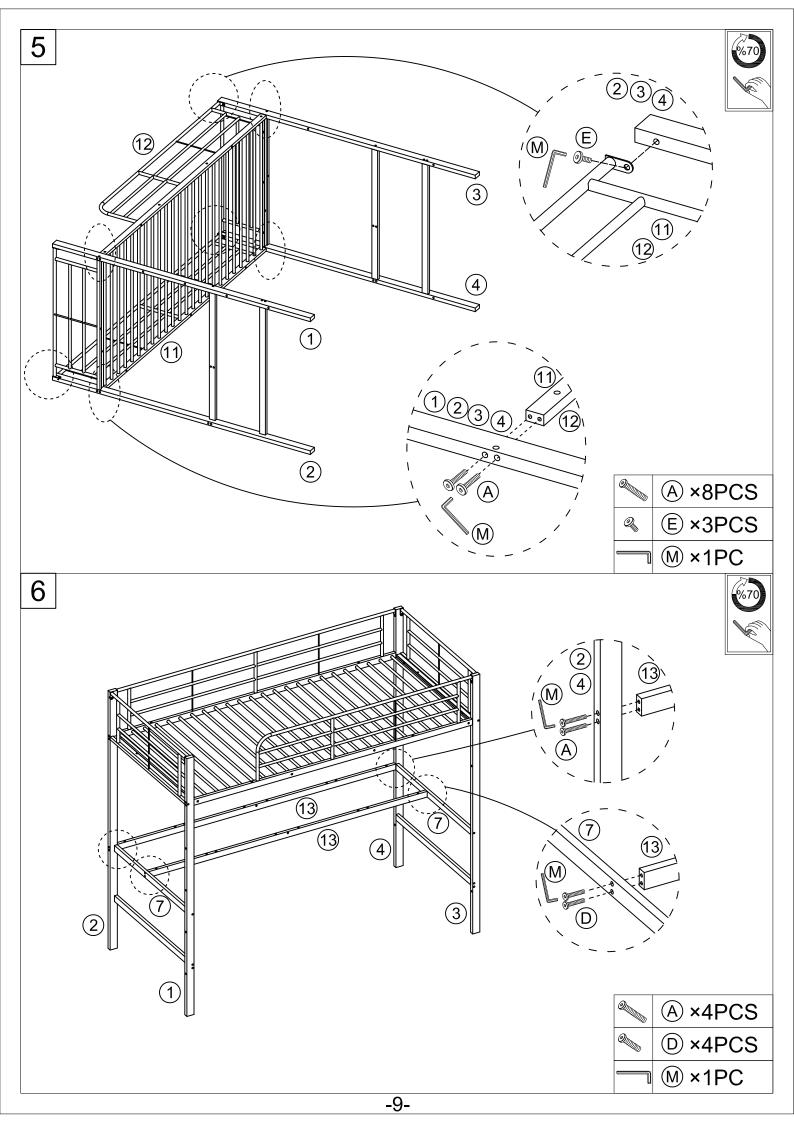

#### Parts List For WF314681 2 (1) 1рс 1pc 3 4 1рс 1рс 11 12 1рс 1pc 13 19 2pcs 1pc 20 1pc Hardware (A) (B) (C)(D)(a)))))))))))))) (**0**)))))))) M8×70mm M8×60mm M8×45mm M8×40mm 16pcs 12pcs 2pcs 14pcs E (F)(H)(G)(o))))))) (o) mmmmm M8×20mm M8×55mm M6×70mm 7pcs 1pc 3pcs 2pcs (I)(K) $(\mathsf{J})$ (L)CILLI M4×35mm M6×55mm M4 2pcs 2pcs 2pcs 1pc (M)(N)(0)(P)(a)\_\_\_\_\_\_\_ (a))))))))))) **M5** M6×35mm M6×50mm M6×40mm 1pc 12pcs 12pcs 7pcs (Q)(R)(s)(o)))))) (o))))))) M6×15mm M6×25mm M5×35mm 12pcs 16pcs 6pcs -5-

### Parts List For WF314682 (5) 6 2pcs 2pcs 7 8 2pcs 2pcs 9 10 20pcs 4pcs 14) 15) 1рс 16 17) 2pcs 2pcs 18 21) 0 4pcs 2pcs 23 22 0 2pcs 1рс 24) 25) 1рс 1рс 26 27) 1рс 4pcs (T) -6-