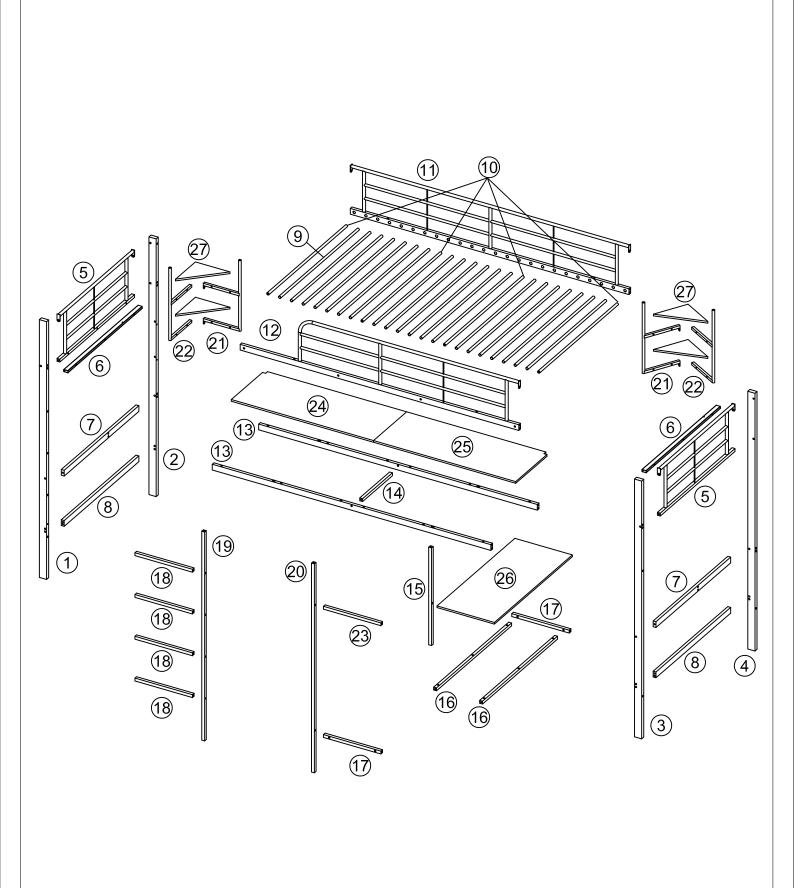

#### Parts List For WF314681 2 (1) 1рс 1pc 3 4 1рс 1рс 11 12 1рс 1pc 13 19 2pcs 1pc 20 1pc Hardware (A) (B) (C)(D)(a)))))))))))))) (**0**)))))))) M8×70mm M8×60mm M8×45mm M8×40mm 16pcs 12pcs 2pcs 14pcs E (F)(H)(G)(o))))))) (o) mmmmm M8×20mm M8×55mm M6×70mm 7pcs 1pc 3pcs 2pcs (I)(K) $(\mathsf{J})$ (L)CILLI M4×35mm M6×55mm M4 2pcs 2pcs 2pcs 1pc (M)(N)(0)(P)(a)\_\_\_\_\_\_\_ (a))))))))))) **M5** M6×35mm M6×50mm M6×40mm 1pc 12pcs 12pcs 7pcs (Q)(R)(s)(o)))))) (o))))))) M6×15mm M6×25mm M5×35mm 12pcs 16pcs 6pcs -5-

### Parts List For WF314682 (5) 6 2pcs 2pcs 7 8 2pcs 2pcs 9 10 20pcs 4pcs 14) 15) 1рс 16 17) 2pcs 2pcs 18 21) 0 4pcs 2pcs 23 22 0 2pcs 1рс 24) 25) 1рс 1рс 26 27) 1рс 4pcs (T) -6-