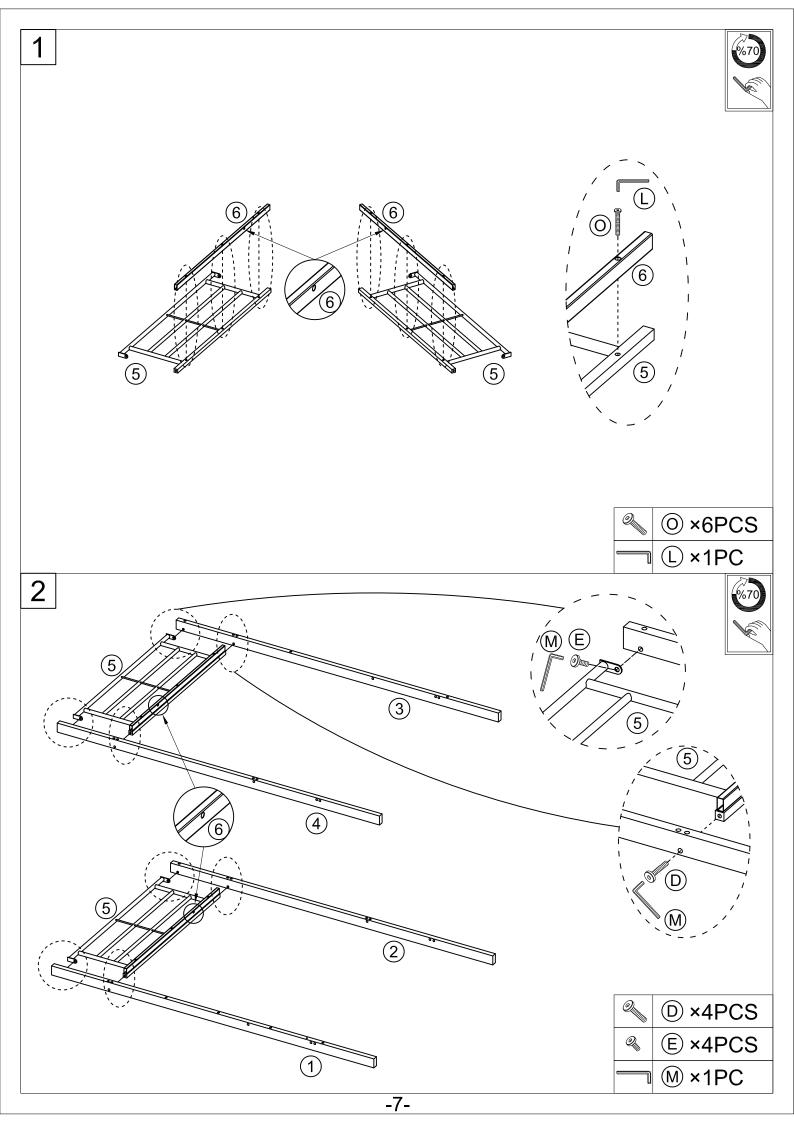

#### Parts List For WF314681 2 (1) 1рс 1pc 3 4 1рс 1рс 11 12 1рс 1pc 13 19 2pcs 1pc 20 1pc Hardware (A) (B) (C)(D)(a)))))))))))))) (**0**)))))))) M8×70mm M8×60mm M8×45mm M8×40mm 16pcs 12pcs 2pcs 14pcs E (F)(H)(G)(o))))))) (o) mmmmm M8×20mm M8×55mm M6×70mm 7pcs 1pc 3pcs 2pcs (I)(K) $(\mathsf{J})$ (L)CILLI M4×35mm M6×55mm M4 2pcs 2pcs 2pcs 1pc (M)(N)(0)(P)(a)\_\_\_\_\_\_\_ (a))))))))))) **M5** M6×35mm M6×50mm M6×40mm 1pc 12pcs 12pcs 7pcs (Q)(R)(s)(o)))))) (o))))))) M6×15mm M6×25mm M5×35mm 12pcs 16pcs 6pcs -5-

### Parts List For WF314682 (5) 6 2pcs 2pcs 7 8 2pcs 2pcs 9 10 20pcs 4pcs 14) 15) 1рс 16 17) 2pcs 2pcs 18 21) 0 4pcs 2pcs 23 22 0 2pcs 1рс 24) 25) 1рс 1рс 26 27) 1рс 4pcs (T) -6-