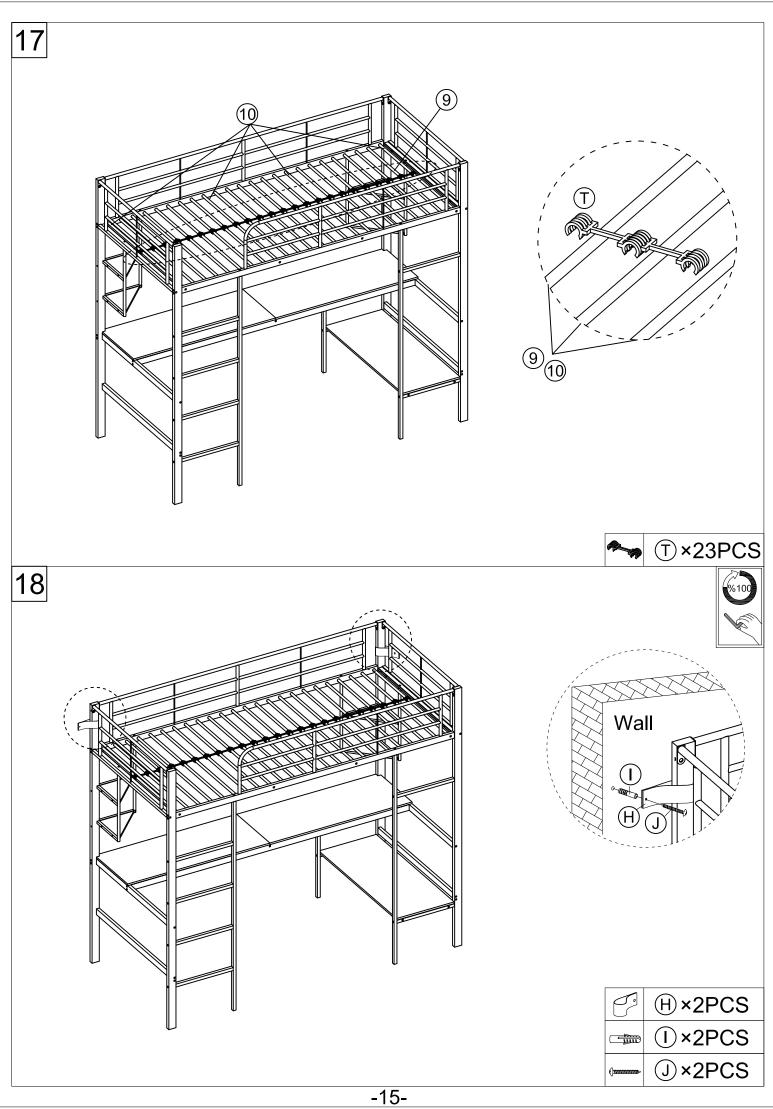

#### **Additional Guidance**

- Assemble all parts and bolts loosely during assembly, only once the product is complete should you fully tighten the bolts.
- Regularly check and ensure that all bolts and fittings are tightend properly.
- WARNING This high bed is not suitable for children under six years, due to the risk of injury from falls.
- WARNING "Bunk beds and high beds can present a serious risk of injury from strangulation
  if not used correctly. Never attach or hang items to any part of the bunk bed that are not designed
  to be used with the bed, for example, but not limited to ropes, strings, cords, hooks, belts and bags"
- WARNING "Children can become trapped between the bed and the wall, a roof pitch, the ceiling, adjoining pieces of furniture (e.g. cupboards) and the like. To avoid risk of serious injury the distance between the top safety barrier and the adjoining structure shall not exceed 75 mm or shall be more than 230 mm";
- WARNING Do not use the bunk bed/high bed if any structural part is broken or missing;
- The recommended size of the mattress to be used with the upper bed is 2000mm x 900mm, Maximum mattress thickness:100mm;
- Mattresses must be aired to maintain a low humidity and to stop moisture building up in the bed and its surroundings;
- The fastenings put in place on assembly should all be properly tightened and regularly checked. Re-tighten the fastenings as necessary;
- This complies with the requirements of the European Safety Standard EN 747-1 & -2: 2012 +A1 :2015.

#### Additional Guidance

- Do not allow more than 1 person on the upper bunk at one time.
- Do not use substitute parts. Contact your retailer for replacement parts.
- Assembly to be carried out by a competent adult only.
- During assembly children should be kept away from the product due to possible risk of injury.
- Do not use this item if any components are missing or damaged.
- This product is suitable for children in the age range of children for which the product is 7-12 years.
- The maximum child weight or load for this the product is 200 Lbs / 91 Kgs.
- Bed must be aired to maintain a low humidity and to stop moisture in its surroundings.
- No bolts used in this bed
- Regularly check all fastenings to ensure that they properly tightened.
- · Always follow the manufacturer's instructions