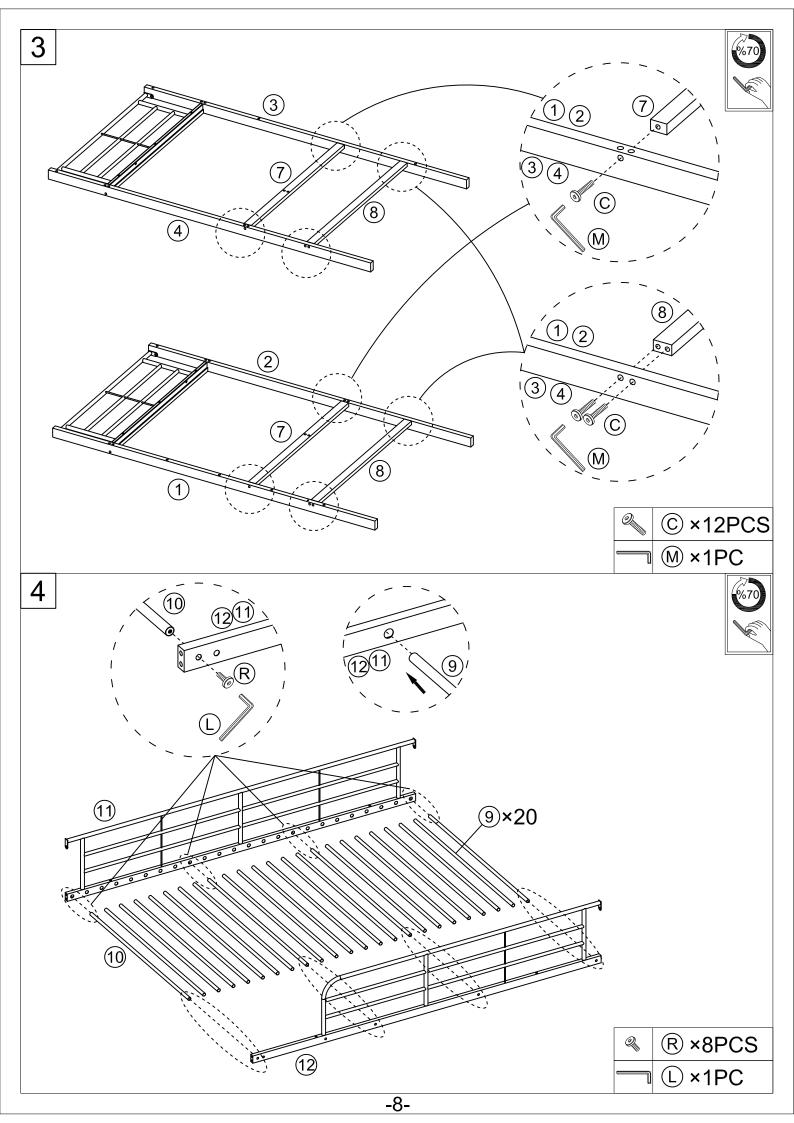

#### Parts List For WF314681 2 (1) 1рс 1pc 3 4 1рс 1рс 11 12 1рс 1pc 13 19 2pcs 1pc 20 1pc Hardware (A) (B) (C)(D)(a)))))))))))))) (**0**)))))))) M8×70mm M8×60mm M8×45mm M8×40mm 16pcs 12pcs 2pcs 14pcs E (F)(H)(G)(o))))))) (o) mmmmm M8×20mm M8×55mm M6×70mm 7pcs 1pc 3pcs 2pcs (I)(K) $(\mathsf{J})$ (L)CILLI M4×35mm M6×55mm M4 2pcs 2pcs 2pcs 1pc (M)(N)(0)(P)(a)\_\_\_\_\_\_\_ (a))))))))))) **M5** M6×35mm M6×50mm M6×40mm 1pc 12pcs 12pcs 7pcs (Q)(R)(s)(o)))))) (o))))))) M6×15mm M6×25mm M5×35mm 12pcs 16pcs 6pcs -5-

### Parts List For WF314682 (5) 6 2pcs 2pcs 7 8 2pcs 2pcs 9 10 20pcs 4pcs 14) 15) 1рс 16 17) 2pcs 2pcs 18 21) 0 4pcs 2pcs 23 22 0 2pcs 1рс 24) 25) 1рс 1рс 26 27) 1рс 4pcs (T) -6-