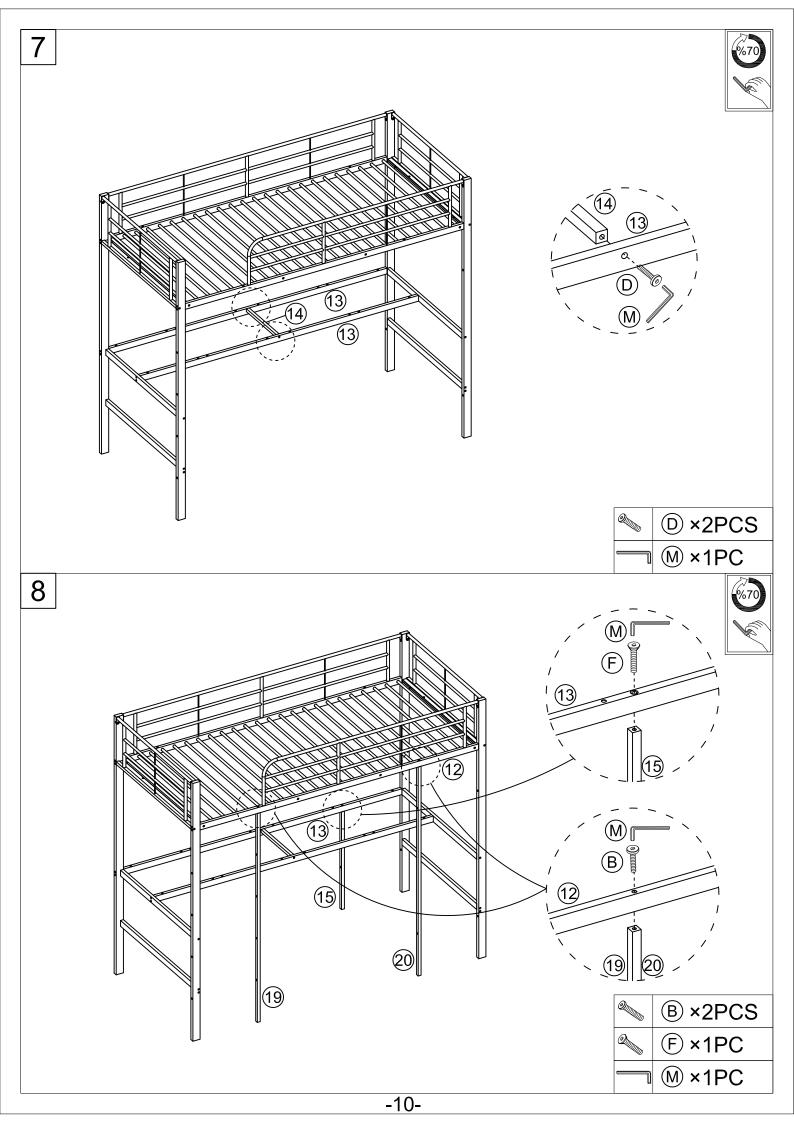

#### Parts List For WF314681 2 (1) 1рс 1pc 3 4 1рс 1рс 11 12 1рс 1pc 13 19 2pcs 1pc 20 1pc Hardware (A) (B) (C)(D)(a)))))))))))))) (**0**)))))))) M8×70mm M8×60mm M8×45mm M8×40mm 16pcs 12pcs 2pcs 14pcs E (F)(H)(G)(o))))))) (o) mmmmm M8×20mm M8×55mm M6×70mm 7pcs 1pc 3pcs 2pcs (I)(K) $(\mathsf{J})$ (L)CILLI M4×35mm M6×55mm M4 2pcs 2pcs 2pcs 1pc (M)(N)(0)(P)(a)\_\_\_\_\_\_\_ (a))))))))))) **M5** M6×35mm M6×50mm M6×40mm 1pc 12pcs 12pcs 7pcs (Q)(R)(s)(o)))))) (o))))))) M6×15mm M6×25mm M5×35mm 12pcs 16pcs 6pcs -5-

### Parts List For WF314682 (5) 6 2pcs 2pcs 7 8 2pcs 2pcs 9 10 20pcs 4pcs 14) 15) 1рс 16 17) 2pcs 2pcs 18 21) 0 4pcs 2pcs 23 22 0 2pcs 1рс 24) 25) 1рс 1рс 26 27) 1рс 4pcs (T) -6-