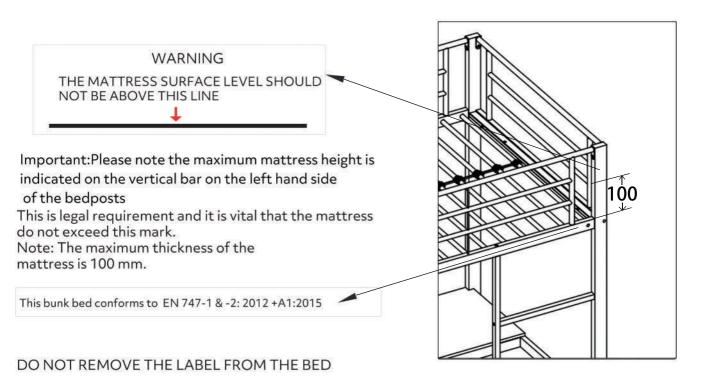

#### **Additional Guidance**

- Assemble all parts and bolts loosely during assembly, only once the product is complete should you fully tighten the bolts.
- Regularly check and ensure that all bolts and fittings are tightend properly.
- WARNING This high bed is not suitable for children under six years, due to the risk of injury from falls.
- WARNING "Bunk beds and high beds can present a serious risk of injury from strangulation
  if not used correctly. Never attach or hang items to any part of the bunk bed that are not designed
  to be used with the bed, for example, but not limited to ropes, strings, cords, hooks, belts and bags"
- WARNING "Children can become trapped between the bed and the wall, a roof pitch, the ceiling, adjoining pieces of furniture (e.g. cupboards) and the like. To avoid risk of serious injury the distance between the top safety barrier and the adjoining structure shall not exceed 75 mm or shall be more than 230 mm";
- WARNING Do not use the bunk bed/high bed if any structural part is broken or missing;
- The recommended size of the mattress to be used with the upper bed is 2000mm x 900mm, Maximum mattress thickness:100mm;
- Mattresses must be aired to maintain a low humidity and to stop moisture building up in the bed and its surroundings;
- The fastenings put in place on assembly should all be properly tightened and regularly checked. Re-tighten the fastenings as necessary;
- This complies with the requirements of the European Safety Standard EN 747-1 & -2: 2012 +A1 :2015.