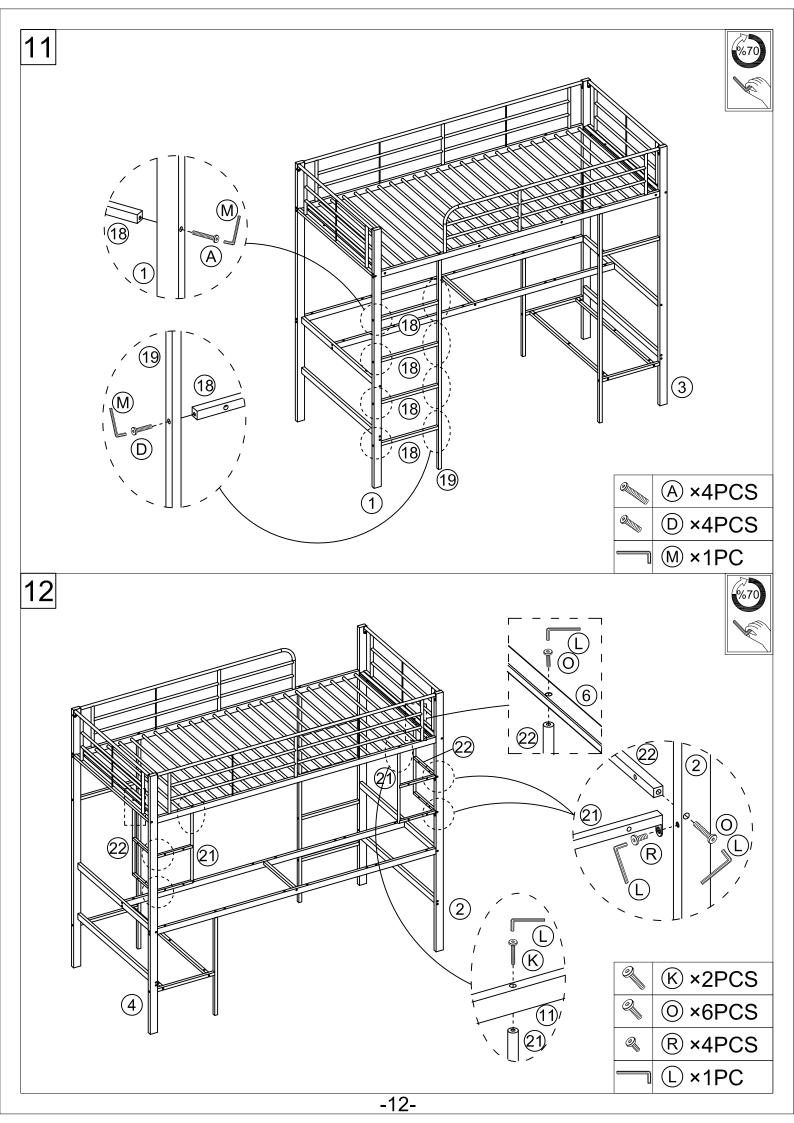

ensure that they properly tightened.
- · Always follow the manufacturer's instructions



3



#### Parts List For WF314681 2 (1) 1рс 1pc 3 4 1рс 1рс 11 12 1рс 1pc 13 19 2pcs 1pc 20 1pc Hardware (A) (B) (C)(D)(a)))))))))))))) (**0**)))))))) M8×70mm M8×60mm M8×45mm M8×40mm 16pcs 12pcs 2pcs 14pcs E (F)(H)(G)(o))))))) (o) mmmmm M8×20mm M8×55mm M6×70mm 7pcs 1pc 3pcs 2pcs (I)(K) $(\mathsf{J})$ (L)CILLI M4×35mm M6×55mm M4 2pcs 2pcs 2pcs 1pc (M)(N)(0)(P)(a)\_\_\_\_\_\_\_ (a))))))))))) **M5** M6×35mm M6×50mm M6×40mm 1pc 12pcs 12pcs 7pcs (Q)(R)(s)(o)))))) (o))))))) M6×15mm M6×25mm M5×35mm 12pcs 16pcs 6pcs -5-

### Parts List For WF314682 (5) 6 2pcs 2pcs 7 8 2pcs 2pcs 9 10 20pcs 4pcs 14) 15) 1рс 16 17) 2pcs 2pcs 18 21) 0 4pcs 2pcs 23 22 0 2pcs 1рс 24) 25) 1рс 1рс 26 27) 1рс 4pcs (T) -6-