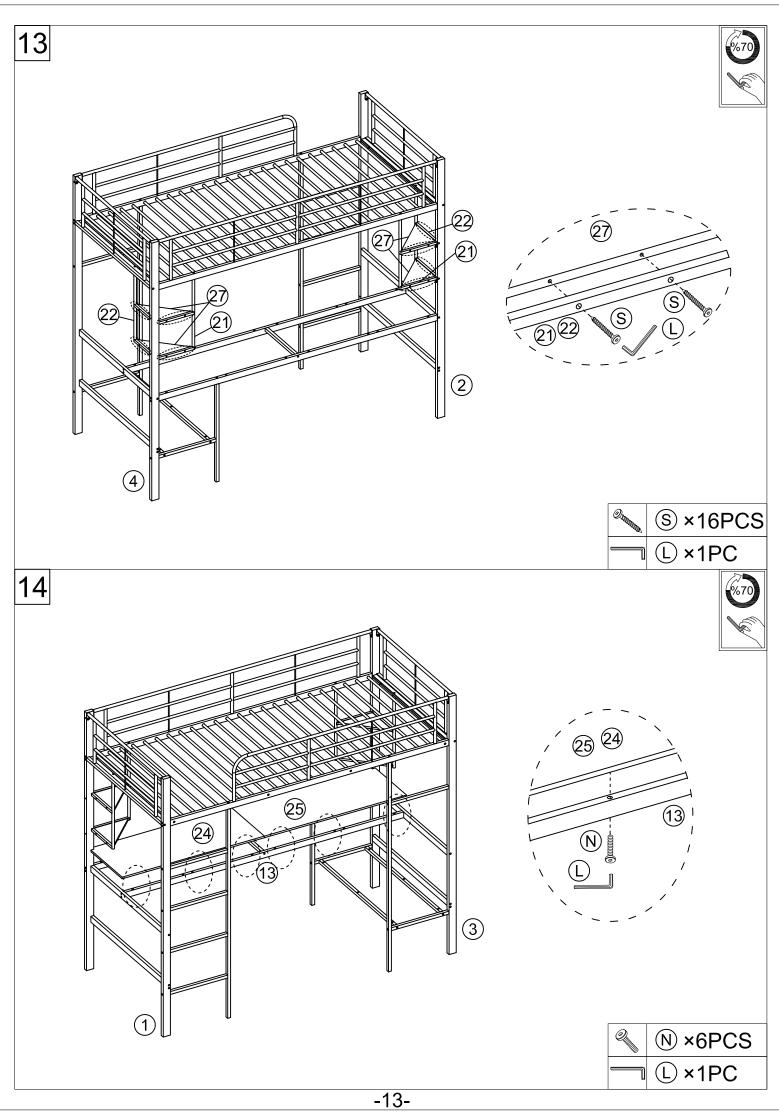

nsure that they properly tightened.
- · Always follow the manufacturer's instructions



3



#### Parts List For WF314681 2 (1) 1рс 1pc 3 4 1рс 1рс 11 12 1рс 1pc 13 19 2pcs 1pc 20 1pc Hardware (A) (B) (C)(D)(a)))))))))))))) (**0**)))))))) M8×70mm M8×60mm M8×45mm M8×40mm 16pcs 12pcs 2pcs 14pcs E (F)(H)(G)(o))))))) (o) mmmmm M8×20mm M8×55mm M6×70mm 7pcs 1pc 3pcs 2pcs (I)(K) $(\mathsf{J})$ (L)CILLI M4×35mm M6×55mm M4 2pcs 2pcs 2pcs 1pc (M)(N)(0)(P)(a)\_\_\_\_\_\_\_ (a))))))))))) **M5** M6×35mm M6×50mm M6×40mm 1pc 12pcs 12pcs 7pcs (Q)(R)(s)(o)))))) (o))))))) M6×15mm M6×25mm M5×35mm 12pcs 16pcs 6pcs -5-

### Parts List For WF314682 (5) 6 2pcs 2pcs 7 8 2pcs 2pcs 9 10 20pcs 4pcs 14) 15) 1рс 16 17) 2pcs 2pcs 18 21) 0 4pcs 2pcs 23 22 0 2pcs 1рс 24) 25) 1рс 1рс 26 27) 1рс 4pcs (T) -6-