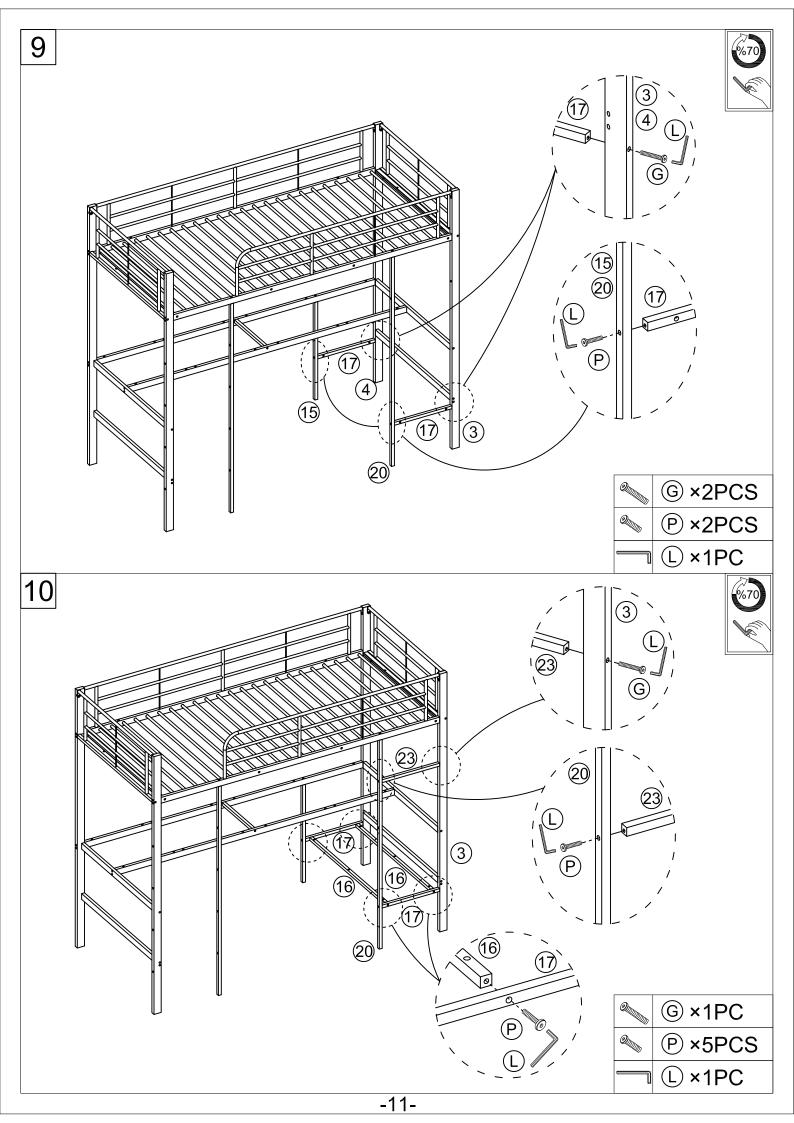

to ensure that they properly tightened.
- · Always follow the manufacturer's instructions



3



#### Parts List For WF314681 2 (1) 1рс 1pc 3 4 1рс 1рс 11 12 1рс 1pc 13 19 2pcs 1pc 20 1pc Hardware (A) (B) (C)(D)(a)))))))))))))) (**0**)))))))) M8×70mm M8×60mm M8×45mm M8×40mm 16pcs 12pcs 2pcs 14pcs E (F)(H)(G)(o))))))) (o) mmmmm M8×20mm M8×55mm M6×70mm 7pcs 1pc 3pcs 2pcs (I)(K) $(\mathsf{J})$ (L)CILLI M4×35mm M6×55mm M4 2pcs 2pcs 2pcs 1pc (M)(N)(0)(P)(a)\_\_\_\_\_\_\_ (a))))))))))) **M5** M6×35mm M6×50mm M6×40mm 1pc 12pcs 12pcs 7pcs (Q)(R)(s)(o)))))) (o))))))) M6×15mm M6×25mm M5×35mm 12pcs 16pcs 6pcs -5-

### Parts List For WF314682 (5) 6 2pcs 2pcs 7 8 2pcs 2pcs 9 10 20pcs 4pcs 14) 15) 1рс 16 17) 2pcs 2pcs 18 21) 0 4pcs 2pcs 23 22 0 2pcs 1рс 24) 25) 1рс 1рс 26 27) 1рс 4pcs (T) -6-